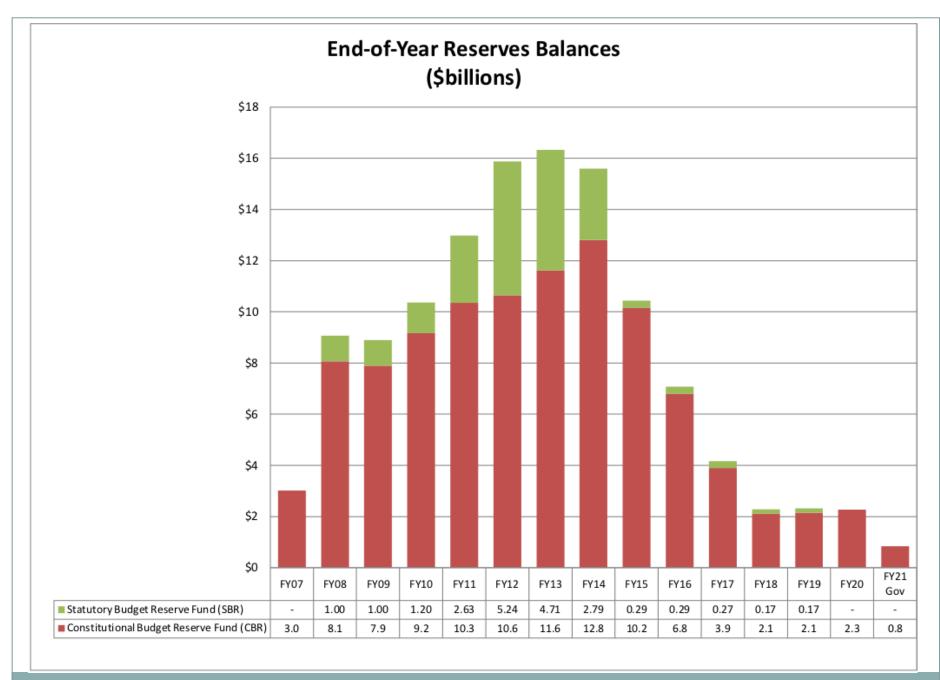

## Short Fiscal Summary - FY20/FY21 Gov

|    | (\$ Millions)<br>(Non-duplicated Funds)                                                                                                                                                                                                                                                                                                                                                                                                                                                                                                                                                                                                                                                                                                                                                                                                                                                                                                                                                                                                                                                                                                                                                                                                                                                                                                                                                                                                                                                                                                                                                                                                                                                                                                                                                                                                                                                                                                                                                                                                                                                                                        | FY                            | ′20       | FY          | <b>'21</b> |     | Change in | UGF |      | Change in All Funds |          |  |
|----|--------------------------------------------------------------------------------------------------------------------------------------------------------------------------------------------------------------------------------------------------------------------------------------------------------------------------------------------------------------------------------------------------------------------------------------------------------------------------------------------------------------------------------------------------------------------------------------------------------------------------------------------------------------------------------------------------------------------------------------------------------------------------------------------------------------------------------------------------------------------------------------------------------------------------------------------------------------------------------------------------------------------------------------------------------------------------------------------------------------------------------------------------------------------------------------------------------------------------------------------------------------------------------------------------------------------------------------------------------------------------------------------------------------------------------------------------------------------------------------------------------------------------------------------------------------------------------------------------------------------------------------------------------------------------------------------------------------------------------------------------------------------------------------------------------------------------------------------------------------------------------------------------------------------------------------------------------------------------------------------------------------------------------------------------------------------------------------------------------------------------------|-------------------------------|-----------|-------------|------------|-----|-----------|-----|------|---------------------|----------|--|
|    |                                                                                                                                                                                                                                                                                                                                                                                                                                                                                                                                                                                                                                                                                                                                                                                                                                                                                                                                                                                                                                                                                                                                                                                                                                                                                                                                                                                                                                                                                                                                                                                                                                                                                                                                                                                                                                                                                                                                                                                                                                                                                                                                | UGF                           | All Funds | UGF         | All Funds  |     |           |     | 1    |                     |          |  |
| 1  | Revenue                                                                                                                                                                                                                                                                                                                                                                                                                                                                                                                                                                                                                                                                                                                                                                                                                                                                                                                                                                                                                                                                                                                                                                                                                                                                                                                                                                                                                                                                                                                                                                                                                                                                                                                                                                                                                                                                                                                                                                                                                                                                                                                        | 5,158.9                       | 10,734.3  | 5,059.0     | 10,778.0   |     | (99.9)    | -2% | 1    | 43.7                | 0%       |  |
| 2  | UGF Revenue (Fall 2019 forecast)                                                                                                                                                                                                                                                                                                                                                                                                                                                                                                                                                                                                                                                                                                                                                                                                                                                                                                                                                                                                                                                                                                                                                                                                                                                                                                                                                                                                                                                                                                                                                                                                                                                                                                                                                                                                                                                                                                                                                                                                                                                                                               | 2,116.3                       | 2,116.3   | 1,967.5     | 1,967.5    |     | (148.8)   | -7% | П    | (148.8)             | -7%      |  |
| 3  | POMV Draw                                                                                                                                                                                                                                                                                                                                                                                                                                                                                                                                                                                                                                                                                                                                                                                                                                                                                                                                                                                                                                                                                                                                                                                                                                                                                                                                                                                                                                                                                                                                                                                                                                                                                                                                                                                                                                                                                                                                                                                                                                                                                                                      | 2,933.1                       | 2,933.1   | 3,091.5     | 3,091.5    |     | 158.4     | 5%  | Ш    | 158.4               | 5%       |  |
| 4  | Misc/Adjust/Non-UGF Revenue                                                                                                                                                                                                                                                                                                                                                                                                                                                                                                                                                                                                                                                                                                                                                                                                                                                                                                                                                                                                                                                                                                                                                                                                                                                                                                                                                                                                                                                                                                                                                                                                                                                                                                                                                                                                                                                                                                                                                                                                                                                                                                    | 109.5                         | 5,684.9   | -           | 5,719.0    |     | (109.5)   |     |      | 34.1                | 1%       |  |
| 5  | Appropriations                                                                                                                                                                                                                                                                                                                                                                                                                                                                                                                                                                                                                                                                                                                                                                                                                                                                                                                                                                                                                                                                                                                                                                                                                                                                                                                                                                                                                                                                                                                                                                                                                                                                                                                                                                                                                                                                                                                                                                                                                                                                                                                 | 5,505.4                       | 10,861.6  | 6,537.2     | 12,253.0   |     | 1,031.8   | 19% | Н    | 1,391.5             | 13%      |  |
| 6  | Operating Budget                                                                                                                                                                                                                                                                                                                                                                                                                                                                                                                                                                                                                                                                                                                                                                                                                                                                                                                                                                                                                                                                                                                                                                                                                                                                                                                                                                                                                                                                                                                                                                                                                                                                                                                                                                                                                                                                                                                                                                                                                                                                                                               | 4,218.5                       | 8,650.4   | 4,396.5     | 8,864.4    |     | 178.0     | 4%  |      | 214.0               | 2%       |  |
| 7  | Agency Operations                                                                                                                                                                                                                                                                                                                                                                                                                                                                                                                                                                                                                                                                                                                                                                                                                                                                                                                                                                                                                                                                                                                                                                                                                                                                                                                                                                                                                                                                                                                                                                                                                                                                                                                                                                                                                                                                                                                                                                                                                                                                                                              | 3,739.1                       | 7,874.5   | 3,897.5     | 8,141.5    |     | 158.5     | 4%  | П    | 267.0               | 3%       |  |
| 8  | Statewide Items                                                                                                                                                                                                                                                                                                                                                                                                                                                                                                                                                                                                                                                                                                                                                                                                                                                                                                                                                                                                                                                                                                                                                                                                                                                                                                                                                                                                                                                                                                                                                                                                                                                                                                                                                                                                                                                                                                                                                                                                                                                                                                                | 479.4                         | 780.2     | 499.0       | 722.9      |     | 19.5      | 4%  | П    | (57.3)              | -7%      |  |
| 9  | Supplemental Appropriations                                                                                                                                                                                                                                                                                                                                                                                                                                                                                                                                                                                                                                                                                                                                                                                                                                                                                                                                                                                                                                                                                                                                                                                                                                                                                                                                                                                                                                                                                                                                                                                                                                                                                                                                                                                                                                                                                                                                                                                                                                                                                                    | -                             | (4.4)     | -           | -          |     |           |     | П    |                     |          |  |
| 10 | Capital Budget                                                                                                                                                                                                                                                                                                                                                                                                                                                                                                                                                                                                                                                                                                                                                                                                                                                                                                                                                                                                                                                                                                                                                                                                                                                                                                                                                                                                                                                                                                                                                                                                                                                                                                                                                                                                                                                                                                                                                                                                                                                                                                                 | 146.8                         | 1,142.3   | 135.6       | 1,315.6    |     | (11.2)    | -8% |      | 173.3               | 15%      |  |
| 11 | Current Year Appropriations                                                                                                                                                                                                                                                                                                                                                                                                                                                                                                                                                                                                                                                                                                                                                                                                                                                                                                                                                                                                                                                                                                                                                                                                                                                                                                                                                                                                                                                                                                                                                                                                                                                                                                                                                                                                                                                                                                                                                                                                                                                                                                    | 144.3                         | 1,137.9   | 135.6       | 1,315.6    |     | (8.7)     | -6% | 1    | 177.8               | 16%      |  |
| 12 | Supplemental Appropriations                                                                                                                                                                                                                                                                                                                                                                                                                                                                                                                                                                                                                                                                                                                                                                                                                                                                                                                                                                                                                                                                                                                                                                                                                                                                                                                                                                                                                                                                                                                                                                                                                                                                                                                                                                                                                                                                                                                                                                                                                                                                                                    | 2.5                           | 4.4       | -           | -          |     | 201       |     | П    |                     |          |  |
| 13 | Permanent Fund                                                                                                                                                                                                                                                                                                                                                                                                                                                                                                                                                                                                                                                                                                                                                                                                                                                                                                                                                                                                                                                                                                                                                                                                                                                                                                                                                                                                                                                                                                                                                                                                                                                                                                                                                                                                                                                                                                                                                                                                                                                                                                                 | 1,140.2                       | 1,068.9   | 2,005.1     | 2,073.0    |     | 864.9     | 76% |      | 1,004.1             | 94%      |  |
| 14 | Permanent Fund Dividends                                                                                                                                                                                                                                                                                                                                                                                                                                                                                                                                                                                                                                                                                                                                                                                                                                                                                                                                                                                                                                                                                                                                                                                                                                                                                                                                                                                                                                                                                                                                                                                                                                                                                                                                                                                                                                                                                                                                                                                                                                                                                                       | 1,068.9                       | 1,068.9   | 2,005.1     | 2,005.1    | - 3 | 936.2     | 88% | 1    | 936.2               | 88%      |  |
| 15 | Inflation Proofing/Other Deposits                                                                                                                                                                                                                                                                                                                                                                                                                                                                                                                                                                                                                                                                                                                                                                                                                                                                                                                                                                                                                                                                                                                                                                                                                                                                                                                                                                                                                                                                                                                                                                                                                                                                                                                                                                                                                                                                                                                                                                                                                                                                                              | 5,014.3                       | 5,014.3   | -           | 67.9       | -   |           |     | V S  | 148 FS 10           |          |  |
|    | and the second s | NAME OF THE OWN OF THE OWN OF |           | 5210011 1/2 |            |     |           | R   | Rese | rve Balances        | (EOY)    |  |
| 16 | Pre-Transfer Surplus/(Deficit)                                                                                                                                                                                                                                                                                                                                                                                                                                                                                                                                                                                                                                                                                                                                                                                                                                                                                                                                                                                                                                                                                                                                                                                                                                                                                                                                                                                                                                                                                                                                                                                                                                                                                                                                                                                                                                                                                                                                                                                                                                                                                                 | (346.5)                       |           | (1,478.2)   |            |     |           |     |      | FY20                | FY21     |  |
| 17 | Fund Transfers                                                                                                                                                                                                                                                                                                                                                                                                                                                                                                                                                                                                                                                                                                                                                                                                                                                                                                                                                                                                                                                                                                                                                                                                                                                                                                                                                                                                                                                                                                                                                                                                                                                                                                                                                                                                                                                                                                                                                                                                                                                                                                                 | (272.4)                       | (269.2)   | 69.2        | 72.4       |     |           | SBR |      | -                   | -        |  |
| 18 |                                                                                                                                                                                                                                                                                                                                                                                                                                                                                                                                                                                                                                                                                                                                                                                                                                                                                                                                                                                                                                                                                                                                                                                                                                                                                                                                                                                                                                                                                                                                                                                                                                                                                                                                                                                                                                                                                                                                                                                                                                                                                                                                |                               |           |             |            |     |           | CBR |      | 2,275.1             | 835.0    |  |
| 19 | Post- Transfer Surplus/(Deficit)                                                                                                                                                                                                                                                                                                                                                                                                                                                                                                                                                                                                                                                                                                                                                                                                                                                                                                                                                                                                                                                                                                                                                                                                                                                                                                                                                                                                                                                                                                                                                                                                                                                                                                                                                                                                                                                                                                                                                                                                                                                                                               | (74.1)                        |           | (1,547.4)   |            |     |           | ERA |      | 14,040.2            | 15,533.7 |  |

## FY20 Supps and CBR Headroom

|    | A                                    | В       | С                                            |
|----|--------------------------------------|---------|----------------------------------------------|
| 1  | CBR Headroom                         | 250.0   |                                              |
| 2  | Medicaid                             | (120.0) | Governor "likely" request                    |
| 3  | Pioneer Homes                        | (5.0)   | Governor "likely" request                    |
| 4  | Alaska Psychiatric Institute         | (6.0)   | Governor "likely" request                    |
| 5  | Adult Dental                         | (8.3)   | Probable forthcoming request                 |
| 6  | Adult Public Assistance              | (7.5)   | Probable forthcoming request                 |
| 7  | Subtotal DHSS                        | (146.8) |                                              |
| 8  | Fire Suppression                     | (102.5) | \$94.5 Gov "likely" and estimate for Spring  |
| 9  | Redistricting Capital Project        | (2.5)   | Could be moved to FY21                       |
| 10 | Community Assistance                 | (30.0)  | Needed to maintain \$30 million distribution |
| 11 | Subtotal Other                       | (135.0) |                                              |
| 12 | Total Estimated Supps                | (281.8) |                                              |
| 13 | Available Headroom                   | (31.8)  |                                              |
| 14 |                                      |         |                                              |
| 15 | Assuming Supplementals:              |         |                                              |
| 16 | CBR Balance Ending FY20              | 1,995.8 |                                              |
| 17 | CBR Balance Ending FY21 (Gov budget) | 555.7   |                                              |