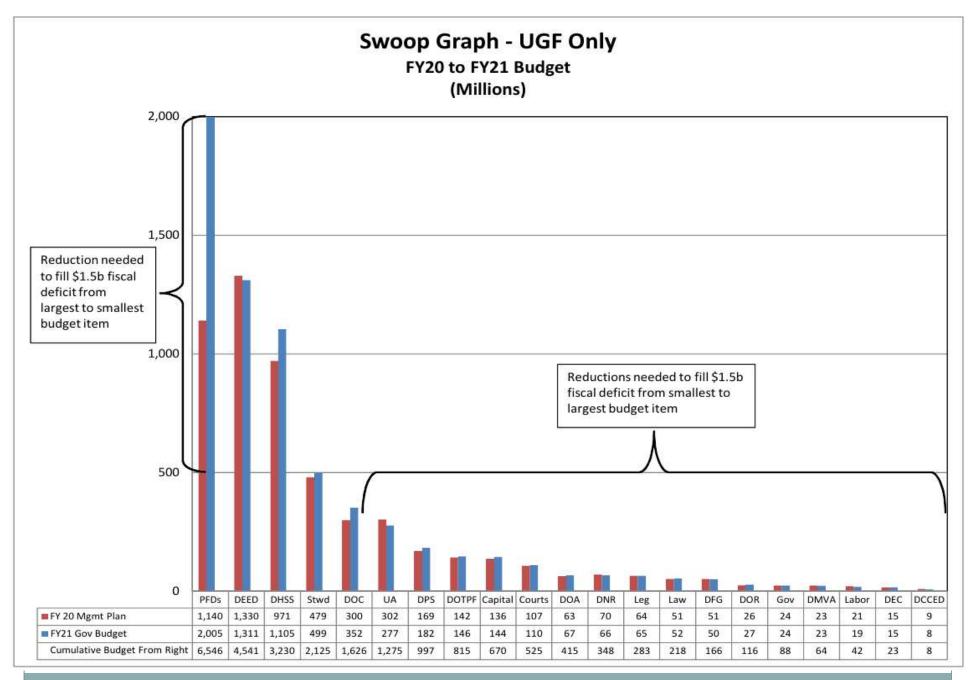

### Where are we going?

- Status quo scenario presented to show the magnitude of the fiscal problem
- LFD policy neutral regarding method of addressing
- CBR empty in FY22 requiring ad hoc draws from ERA
- ERA empty by FY30
- Out-year deficits range from \$1.8 -\$2 billion each year