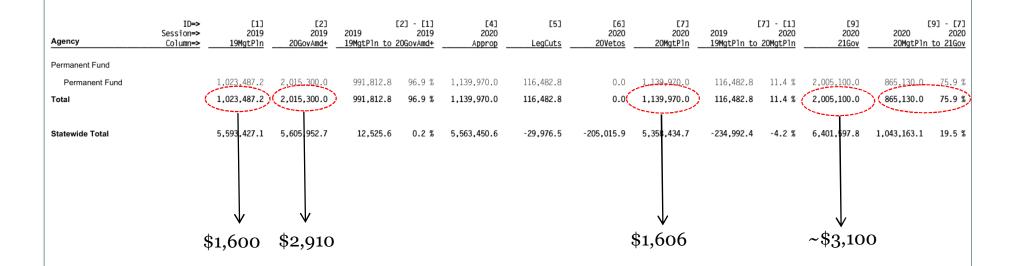

## Progression FY19 to FY21 Gov

|                               |                                          |             |                     |                                |                       |                |                        |                         |                     | 1                                    |                      |           |                               |
|-------------------------------|------------------------------------------|-------------|---------------------|--------------------------------|-----------------------|----------------|------------------------|-------------------------|---------------------|--------------------------------------|----------------------|-----------|-------------------------------|
| Sessi                         | ID=> [1]<br>ion=> 2019<br>umn=> 19MgtPlr | 2019        | 2019<br>19MgtPln to | [2] - [1]<br>2019<br>20GovAmd+ | [4]<br>2020<br>Approp | [5]<br>LegCuts | [6]<br>2020<br>20Vetos | [7]<br>2020<br>20MgtPln | 2019<br>19MgtPln_to | [7] - [1]<br>2020<br><u>20MgtPln</u> | [9]<br>2020<br>21Gov | 2020      | [9] - [7]<br>2020<br>to 21Gov |
| Agency Operations             |                                          |             |                     |                                |                       |                |                        |                         |                     |                                      | _                    |           |                               |
| Administration                | 65,632.7                                 | 61,431.6    | -4,201.1            | -6.4 %                         | 66,672.5              | 1,039.8        | -3,386.1               | 63,286.4                | -2,346.3            | -3.6 %                               | 66,528.0             | 3,241.6   | 5.1 %                         |
| Commerce, Community & Econ D  | lev 10,101.6                             | 40,093.9    | 29,992.3            | 296.9 %                        | 8,522.5               | -1,579.1       | 0.0                    | 8,522.5                 | -1,579.1            | -15.6 %                              | 7,916.3              | -606.2    | -7.1 %                        |
| Corrections                   | 291,108.0                                | 272,995.1   | -18,112.9           | -6.2 %                         | 299,636.7             | 8,528.7        | 0.0                    | 299,636.7               | 8,528.7             | 2.9 %                                | 351,633.9            | 51,997.2  | 17.4 %                        |
| Education & Early Dev         | 1,322,008.9                              | 1,013,433.3 | -308,575.6          | -23.3 %                        | 1,330,475.2           | 8,466.3        | -47.3                  | 1,330,427.9             | 8,419.0             | 0.6 %                                | 1,310,833.4          | -19,594.5 | -1.5 %                        |
| Environmental Conservation    | 15,391.8                                 | 15,019.7    | -372.1              | -2.4 %                         | 15,433.5              | 41.7           | -36.3                  | 15,397.2                | 5.4                 |                                      | 15,080.6             | -316.6    | -2.1 %                        |
| Fish and Game                 | 51,583.3                                 | 50,410.2    | -1,173.1            | -2.3 %                         | 52,888.3              | 1,305.0        | -1,537.0               | 51,351.3                | -232.0              | -0.4 %                               | 50,159.5             | -1,191.8  | -2.3 %                        |
| Governor                      | 27,683.2                                 | 24,654.3    | -3,028.9            | -10.9 %                        | 24,020.5              | -3,662.7       | 0.0                    | 24,020.5                | -3,662.7            | -13.2 %                              | 23,816.1             | -204.4    | -0.9 %                        |
| Health & Social Services      | 1,146,733.1                              | 837,703.2   | -309,029.9          | -26.9 %                        | 1,039,011.0           | -107,722.1     | -67,904.6              | 971,106.4               | -175,626.7          | -15.3 %                              | 1,104,853.4          | 133,747.0 | 13.8 %                        |
| Labor & Workforce Dev         | 20,697.2                                 | 20,402.7    | -294.5              | -1.4 %                         | 20,853.4              | 156.2          | -6.8                   | 20,846.6                | 149.4               | 0.7 %                                | 18,606.0             | -2,240.6  | -10.7 %                       |
| Law                           | 51,589.8                                 | 49,826.2    | -1,763.6            | -3.4 %                         | 51,753.6              | 163.8          | -524.8                 | 51,228.8                | -361.0              | -0.7 %                               | 52,475.6             | 1,246.8   | 2.4 %                         |
| Military & Veterans' Affairs  | 23,854.9                                 | 22,956.5    | -898.4              | -3.8 %                         | 23,566.9              | -288.0         | -225.0                 | 23,341.9                | -513.0              | -2.2 %                               | 22,761.6             | -580.3    | -2.5 %                        |
| Natural Resources             | 65,154.5                                 | 66,748.6    | 1,594.1             | 2.4 %                          | 70,021.0              | 4,866.5        | -200.0                 | 69,821.0                | 4,666.5             | 7.2 %                                | 65,595.0             | -4,226.0  | -6.1 %                        |
| Public Safety                 | 161,708.4                                | 158,446.2   | -3,262.2            | -2.0 %                         | 172,723.0             | 11,014.6       | -3,500.0               | 169,223.0               | 7,514.6             | 4.6 %                                | 182,019.3            | 12,796.3  | 7.6 %                         |
| Revenue                       | 25,287.4                                 | 25,349.0    | 61.6                | 0.2 %                          | 25,518.7              | 231.3          | -4.2                   | 25,514.5                | 227.1               | 0.9 %                                | 27,382.6             | 1,868.1   | 7.3 %                         |
| Transportation                | 179,988.8                                | 122,788.0   | -57,200.8           | -31.8 %                        | 147,231.6             | -32,757.2      | -5,281.9               | 141,949.7               | -38,039.1           | -21.1 %                              | 145,899.9            | 3,950.2   | 2.8 %                         |
| University of Alaska          | 327,033.5                                | 193,105.0   | -133,928.5          | -41.0 %                        | 322,033.5             | -5,000.0       | -20,000.0              | 302,033.5               | -25,000.0           | -7.6 %                               | 277,033.5            | -25,000.0 | -8.3 %                        |
| Executive Branch-wide Approps | 0.0                                      | 30,914.6    | 30,914.6            | >999 %                         | 0.0                   | 0.0            | 0.0                    | 0.0                     | 0.0                 |                                      | 0.0                  | 0.0       |                               |
| Judiciary                     | 105,444.9                                | 108,936.7   | 3,491.8             | 3.3 %                          | 107,672.4             | 2,227.5        | -458.7                 | 107,213.7               | 1,768.8             | 1.7 %                                | 110,371.8            | 3,158.1   | 2.9 %                         |
| Legislature                   | 64,132.4                                 | 64,779.2    | 646.8               | 1.0 %                          | 64,129.2              | -3.2           | 0.0                    | 64,129.2                | -3.2                |                                      | 64,577.4             | 448.2     | 0.7 %                         |
| Total                         | 3,955,134.4                              | 3,179,994.0 | -775,140.4          | -19.6 %                        | 3,842,163.5           | -112,970.9     | -103,112.7             | 3,739,050.8             | -216,083.6          | -5.5 %                               | 3,897,543.9          | 158,493.1 | 4.2 %                         |
| Statewide Items               |                                          |             |                     |                                |                       |                |                        |                         |                     |                                      |                      |           |                               |
| Debt Service                  | 199,995.4                                | 100,692.6   | -99,302.8           | -49.7 %                        | 201,962.0             | 1,966.6        | -52,208.7              | 149,753.3               | -50,242.1           | -25.1 %                              | 134,987.0            | -14,766.3 | -9.9 %                        |
| State Retirement Payments     | 271,101.1                                | 307,936.1   | 36,835.0            | 13.6 %                         | 307,936.1             | 36,835.0       | 0.0                    | 307,936.1               | 36,835.0            | 13.6 %                               | 345,567.4            | 37,631.3  | 12.2 %                        |
| Fund Capitalization           | 143,709.0                                | 2,030.0     | -141,679.0          | -98.6 %                        | 71,419.0              | -72,290.0      | -49,694.5              | 21,724.5                | -121,984.5          | -84.9 %                              | 18,399.5             | -3,325.0  | -15.3 %                       |
| Total                         | 614,805.5                                | 410,658.7   | -204,146.8          | -33.2 %                        | 581,317.1             | -33,488.4      | -101,903.2             | 479,413.9               | -135,391.6          | -22.0 %                              | 498,953.9            | 19,540.0  | 4.1 %                         |
| Total Agency and Statewide    | 4,569,939.9                              | 3,590,652.7 | -979,287.2          | -21.4 %                        | 4,423,480.6           | -146,459.3     | -205,015.9             | 4,218,464.7             | -351,475.2          | -7.7 %                               | 4,396,497.8          | 178,033.1 | 4.2 %                         |
| Operations                    |                                          |             |                     |                                |                       |                |                        |                         |                     |                                      | •                    |           |                               |

## Progression – FY19 to FY21 Gov

## Major UGF Changes FY20 to FY21 Gov

|    | Α               | В           | С           | D           | E     | F                                                                  |
|----|-----------------|-------------|-------------|-------------|-------|--------------------------------------------------------------------|
| 1  | UGF (thousands) | 20MgtPln    | 21Gov       | \$Diff      | %Diff | Notes                                                              |
| 2  | DOA             | 63,286.4    | 66,528.0    | 3,241.6     | 5%    | Increments in OPA, fund changes for HB49 fiscal notes              |
| 3  | DCCED           | 8,522.5     | 7,916.3     | (606.2)     | -7%   | Economic Development replaced with AK Development Team             |
| 4  | DOC             | 299,636.7   | 351,633.9   | 51,997.2    | 17%   | HB49 second year costs and out-of-state contractual services       |
| 5  | DEED            | 1,330,427.9 | 1,310,833.4 | (19,594.5)  | -1%   | K-12 formula costs up, \$30 million one-time funding removed       |
| 6  | DEC             | 15,397.2    | 15,080.6    | (316.6)     | -2%   | (A) (B) (B) (B) (B) (B) (B) (B) (B) (B) (B                         |
| 7  | DFG             | 51,351.3    | 50,159.5    | (1,191.8)   | -2%   |                                                                    |
| 8  | Gov             | 24,020.5    | 23,816.1    | (204.4)     | -1%   |                                                                    |
| 9  | DHSS            | 971,106.4   | 1,104,853.4 | 133,747.0   | 14%   | Restores bulk of FY20 cuts, offset w/ \$11.4m fund change to DGF   |
| 10 | DLWD            | 20,846.6    | 18,606.0    | (2,240.6)   | -11%  | \$1.4m fund change to GF/PR and efficiency decrements              |
| 11 | LAW             | 51,228.8    | 52,475.6    | 1,246.8     | 2%    |                                                                    |
| 12 | DMVA            | 23,341.9    | 22,761.6    | (580.3)     | -2%   |                                                                    |
| 13 | DNR             | 69,821.0    | 65,595.0    | (4,226.0)   | -6%   | ASTAR multi-year ends in FY20                                      |
| 14 | DPS             | 169,223.0   | 182,019.3   | 12,796.3    | 8%    | Alaska State Troopers, Crime Lab Staff, Anchorage Emergency Ctr    |
| 15 | DOR             | 25,514.5    | 27,382.6    | 1,868.1     | 7%    | \$2.2 million increment for Tax Revenue Mgmt. System               |
| 16 | DOTPF           | 141,949.7   | 145,899.9   | 3,950.2     | 3%    | AMHS weeks of service increased                                    |
| 17 | UA              | 302,033.5   | 277,033.5   | (25,000.0)  | -8%   | Year two of multi-year compact agreement reduction                 |
| 18 | Courts          | 107,213.7   | 110,371.8   | 3,158.1     | 3%    |                                                                    |
| 19 | LEG             | 64,129.2    | 64,577.4    | 448.2       | 1%    |                                                                    |
| 20 | Statewide       | 479,413.9   | 498,953.9   | 19,540.0    | 4%    | State Assistance to Retirement increase offset by other reductions |
| 21 | Total Operating | 4,218,464.7 | 4,396,497.8 | 78,033.1    | 4%    |                                                                    |
| 22 | Capital Budget  | 135,639.2   | 144,298.8   | 8,659.6     | 6%    |                                                                    |
| 23 | Dividends       | 1,139,970.0 | 2,005,100.0 | 865,130.0   | 76%   | PFDs increased to full statutory level                             |
| 24 | Total Budget    | 5,494,073.9 | 6,545,896.6 | 1,051,822.7 | 19%   |                                                                    |