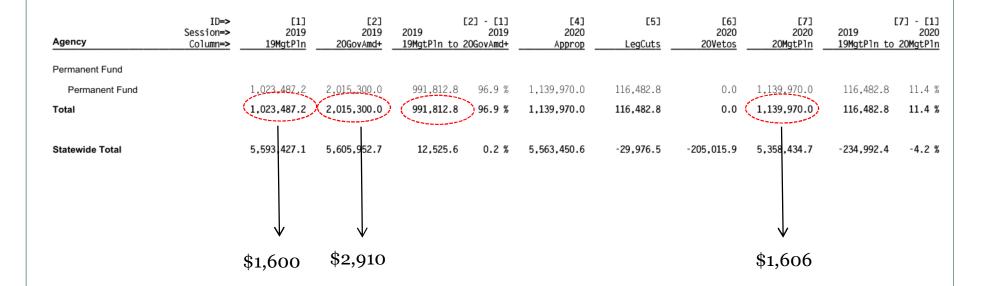

## Progression – FY19 to FY20 Budget

| f                            |                               | 3                       |                          | ,                     |                                |                       |                       |            |                                |                                         |                               |
|------------------------------|-------------------------------|-------------------------|--------------------------|-----------------------|--------------------------------|-----------------------|-----------------------|------------|--------------------------------|-----------------------------------------|-------------------------------|
| Agency                       | ID=><br>Session=><br>Column=> | [1]<br>2019<br>19MgtPln | [2]<br>2019<br>20GovAmd+ | 2019<br>19MgtPln to 2 | [2] - [1]<br>2019<br>20GovAmd+ | [4]<br>2020<br>Approp | [5]<br><u>LegCuts</u> | 2020       | [7]<br>2020<br><u>20MgtPln</u> | 2019<br>19MgtPln_to                     | [7] - [1]<br>2020<br>20MgtPlr |
| Agency Operations            |                               |                         |                          |                       |                                |                       |                       |            |                                |                                         |                               |
| Administration               |                               | 65,632.7                | 61,431.6                 | -4,201.1              | -6.4 %                         | 66,672.5              | 1,039.8               | -3,386.1   | 63,286.4                       | -2,346.3                                | -3.6 %                        |
| Commerce, Community & Ed     | con Dev                       | 10,101.6                | 40,093.9                 | 29,992.3              | 296.9 %                        | 8,522.5               | -1,579.1              | 0.0        | 8,522.5                        | -1,579.1                                | -15.6 %                       |
| Corrections                  |                               | 291,108.0               | 272,995.1                | -18,112.9             | -6.2 %                         | 299,636.7             | 8,528.7               | 0.0        | 299,636.7                      | 8,528.7                                 | 2.9 9                         |
| Education & Early Dev        |                               | 1,322,008.9             | 1,013,433.3              | -308,575.6            | -23.3 %                        | 1,330,475.2           | 8,466.3               | -47.3      | 1,330,427.9                    | 8,419.0                                 | 0.6 9                         |
| Environmental Conservation   |                               | 15,391.8                | 15,019.7                 | -372.1                | -2.4 %                         | 15,433.5              | 41.7                  | -36.3      | 15,397.2                       | 5.4                                     |                               |
| Fish and Game                |                               | 51,583.3                | 50,410.2                 | -1,173.1              | -2.3 %                         | 52,888.3              | 1,305.0               | -1,537.0   | 51,351.3                       | -232.0                                  | -0.4                          |
| Governor                     |                               | 27,683.2                | 24,654.3                 | -3,028.9              | -10.9 %                        | 24,020.5              | -3,662.7              | 0.0        | 24,020.5                       | -3,662.7                                | -13.2                         |
| Health & Social Services     |                               | 1,146,733.1             | 837,703.2                | -309,029.9            | -26.9 %                        | 1,039,011.0           | -107,722.1            | -67,904.6  | 971,106.4                      | -175,626.7                              | -15.3                         |
| Labor & Workforce Dev        |                               | 20,697.2                | 20,402.7                 | -294.5                | -1.4 %                         | 20,853.4              | 156.2                 | -6.8       | 20,846.6                       | 149.4                                   | 0.7                           |
| Law                          |                               | 51,589.8                | 49,826.2                 | -1,763.6              | -3.4 %                         | 51,753.6              | 163.8                 | -524.8     | 51,228.8                       | -361.0                                  | -0.7                          |
| Military & Veterans' Affairs |                               | 23,854.9                | 22,956.5                 | -898.4                | -3.8 %                         | 23,566.9              | -288.0                | -225.0     | 23,341.9                       | -513.0                                  | -2.2                          |
| Natural Resources            |                               | 65,154.5                | 66,748.6                 | 1,594.1               | 2.4 %                          | 70,021.0              | 4,866.5               | -200.0     | 69,821.0                       | 4,666.5                                 | 7.2                           |
| Public Safety                |                               | 161,708.4               | 158,446.2                | -3,262.2              | -2.0 %                         | 172,723.0             | 11,014.6              | -3,500.0   | 169,223.0                      | 7,514.6                                 | 4.6                           |
| Revenue                      |                               | 25,287.4                | 25,349.0                 | 61.6                  | 0.2 %                          | 25,518.7              | 231.3                 | -4.2       | 25,514.5                       | 227.1                                   | 0.9                           |
| Transportation               |                               | 179,988.8               | 122,788.0                | -57,200.8             | -31.8 %                        | 147,231.6             | -32,757.2             | -5,281.9   | 141,949.7                      | -38,039.1                               | -21.1                         |
| University of Alaska         |                               | 327,033.5               | 193,105.0                | -133,928.5            | -41.0 %                        | 322,033.5             | -5,000.0              | -20,000.0  | 302,033.5                      | -25,000.0                               | -7.6                          |
| Executive Branch-wide Appr   | ops                           | 0.0                     | 30,914.6                 | 30,914.6              | >999 %                         | 0.0                   | 0.0                   | 0.0        | 0.0                            | 0.0                                     |                               |
| Judiciary                    |                               | 105,444.9               | 108,936.7                | 3,491.8               | 3.3 %                          | 107,672.4             | 2,227.5               | -458.7     | 107,213.7                      | 1,768.8                                 | 1.7                           |
| Legislature                  |                               | 64,132.4                | 64,779.2                 | 646.8                 | 1.0 %                          | 64,129.2              | -3.2                  | 0.0        | 64,129.2                       | -3.2                                    |                               |
| otal                         |                               | 3,955,134.4             | 3,179,994.0              | -775,140.4            | -19.6 %                        | 3,842,163.5           | -112,970.9            | -103,112.7 | 3,739,050.8                    | -216,083.6                              | -5.5 %                        |
| tatewide Items               |                               |                         |                          |                       |                                |                       |                       |            |                                |                                         |                               |
| Debt Service                 |                               | 199,995.4               | 100,692.6                | -99,302.8             | -49.7 %                        | 201,962.0             | 1,966.6               | -52,208.7  | 149,753.3                      | -50,242.1                               | -25.1                         |
| State Retirement Payments    |                               | 271,101.1               | 307,936.1                | 36,835.0              | 13.6 %                         | 307,936.1             | 36,835.0              | 0.0        | 307,936.1                      | 36,835.0                                | 13.6                          |
| Fund Capitalization          |                               | 143,709.0               | 2,030.0                  | -141,679.0            | -98.6 %                        | 71,419.0              | -72,290.0             | -49,694.5  | 21,724.5                       | -121,984.5                              | -84.9                         |
| otal                         |                               | 614,805.5               | 410,658.7                | -204,146.8            | -33.2 %                        | 581,317.1             | -33,488.4             | -101,903.2 | 479,413.9                      | -135,391.6                              | -22.0                         |
| otal Agency and Statewide    |                               | 4,569,939.9             | 3,590,652.7              | (-979,287.2           | -21.4 %                        | 4,423,480.6           | (-146,459.3)          | -205,015.9 | 4,218,464.7                    | (-351,475.2                             | -7.7                          |
| perations                    |                               |                         |                          |                       |                                |                       |                       |            |                                | *************************************** |                               |

## Progression – FY19 to FY20 Budget