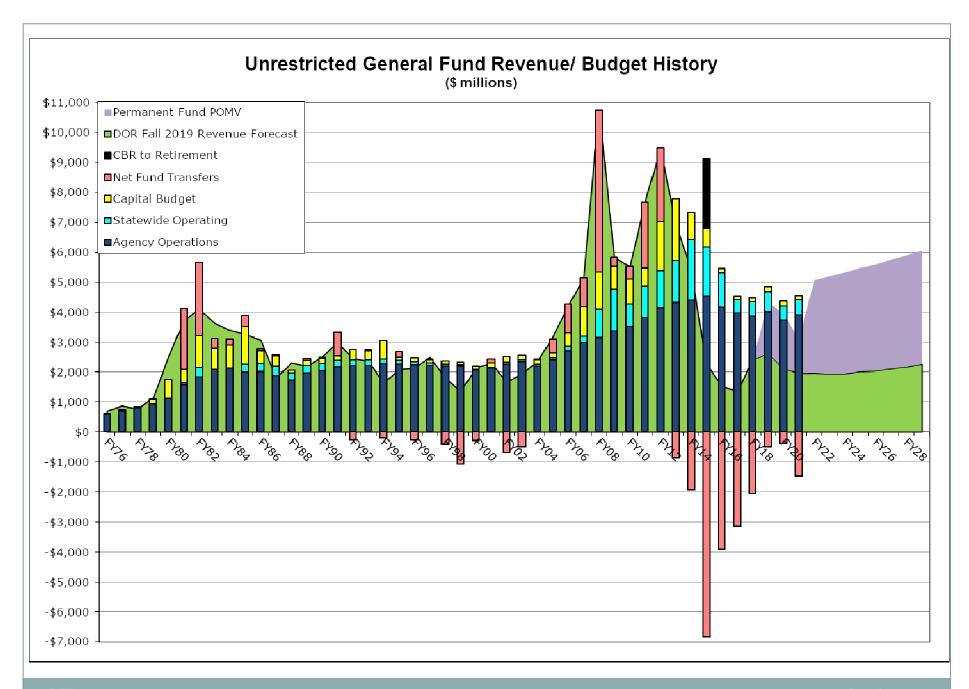

#### Where have we been?

- Oil prices and UGF revenue began declining in FY13 and plummeted by FY15
- Traditional UGF revenue has declined from \$9.5B in FY12 to \$1.5B by FY16
- UGF budget has declined 44% \$7.8B to \$4.4B
- Budget deficits have averaged \$2.6B
  - Nearly half (44%) of the UGF Budget each year

### Where are we going?

- Status quo scenario presented to show the magnitude of the fiscal problem
- LFD policy neutral regarding method of addressing
- CBR empty in FY22 requiring ad hoc draws from ERA
- ERA empty by FY30
- Out-year deficits range from \$1.8 -\$2 billion each year