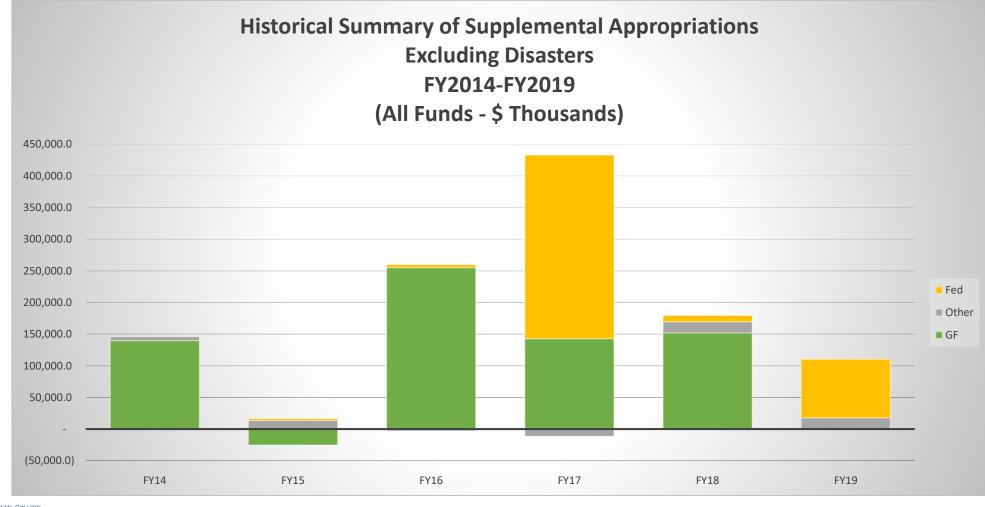

| (27,208.4)                                                                      |
| (5,817.2)  | -                                                        | -                                                              | (5,817.2)                                                                       |
| 51.8       | 17,746.5                                                 | 92,621.5                                                       | 110,419.8                                                                       |
|            | Funds<br>13,365.0<br>19,712.4<br>(27,208.4)<br>(5,817.2) | FundsOther13,365.01,932.019,712.415,814.5(27,208.4)-(5,817.2)- | FundsOtherFed13,365.01,932.017,621.519,712.415,814.575,000.0(27,208.4)(5,817.2) |



#### **Historical Comparison**





## Sustainable, Predictable, Affordable