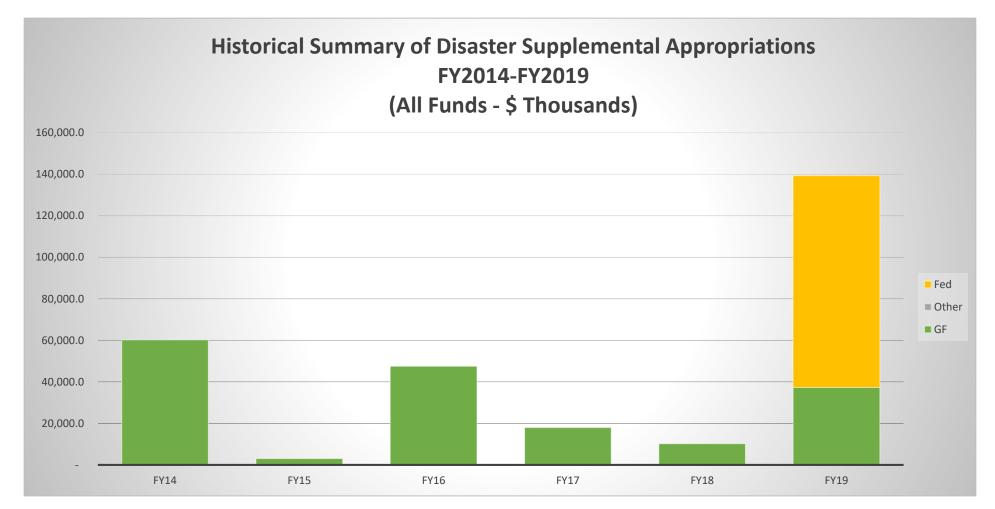

sentation to the House Finance Committee March 8, 2019 Director Donna Arduin Budget Director Lacey Sanders



## HB 53 – FY2019 Disaster Relief Supplemental

Lacey Sanders
Budget Director, Office of Management and Budget



# **FY2019 Disaster Supplemental Bill**

- 2018 Cook Inlet Earthquake
  - Disaster Relief Fund Capitalization
  - Federal Highway Administration Funding
  - State Facilities Costs Not Covered by Insurance
- FY2019 Fire Suppression Activity

|                             | General  |       |           |           |
|-----------------------------|----------|-------|-----------|-----------|
|                             | Funds    | Other | Fed       | Total     |
| Disaster Ssupplemental Bill | 37,301.7 | -     | 102,002.3 | 139,304.0 |



#### **Historical Comparison**





#### **Disaster Relief Fund Snapshot (\$ Thousands)**

- Fund Balance as of March 5, 2019
  - \$362.9
- Fund will be full expended by April 1, 2019



### **Disaster Relief FY2019 Supplemental Request (\$ Thousands)**

| Agency    | Summary of Request                                                                                                                          | UGF        | DGF | Other | FED         | Total                                   | Bill Reference |
|-----------|---------------------------------------------------------------------------------------------------------------------------------------------|------------|-----|-------|-------------|-----------------------------------------|----------------|
|           |