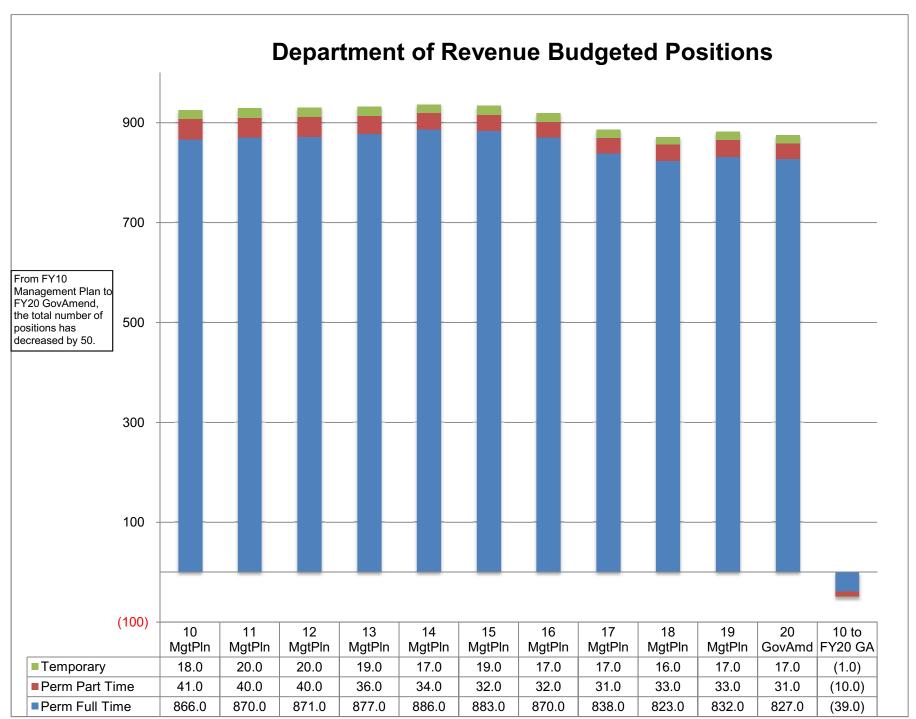

## **Appropriations within the Department of Revenue** (GF Only) (\$ Thousands) 30.000 The Taxation and Treasury appropriation increased \$6.7 million from FY10 to its peak in Reductions in FY16 included: FY15 (an increase of 39%). -Tax Division Staff (12 PFT's, 2 Temp) - (\$1.6 million); Significant reductions were -Child Support Services Division Juneau/Wasilla office made in FY16 totaling \$3.9 closures and other cuts - (\$607.2); million (see box to right). -Agency Unallocated (taken in Treasury) - (\$237.0): 25.000 -Elimination of External CBR Mgmt Fees - (\$850.0); The most significant increases -DOR's portion of Branch Wide Unallocated - (\$532.2) - CBR management fees (\$3.2 million total from FY11-14) - Audit Masters, Commercial Analysts (\$1.5 million from 20.000 FY10-14) -One-