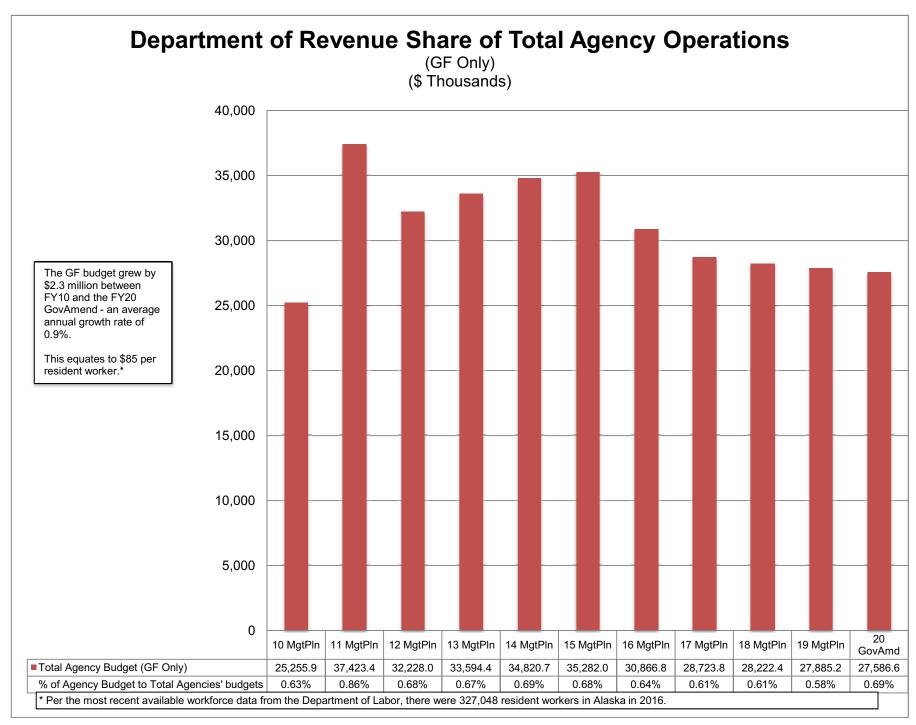

## **Appropriations within the Department of Revenue** (GF Only) (\$ Thousands) 30.000 The Taxation and Treasury appropriation increased \$6.7 million from FY10 to its peak in Reductions in FY16 included: FY15 (an increase of 39%). -Tax Division Staff (12 PFT's, 2 Temp) - (\$1.6 million); Significant reductions were -Child Support Services Division Juneau/Wasilla office made in FY16 totaling \$3.9 closures and other cuts - (\$607.2); million (see box to right). -Agency Unallocated (taken in Treasury) - (\$237.0): 25.000 -Elimination of External CBR Mgmt Fees - (\$850.0); The most significant increases -DOR's portion of Branch Wide Unallocated - (\$532.2) - CBR management fees (\$3.2 million total from FY11-14) - Audit Masters, Commercial Analysts (\$1.5 million from 20.000 FY10-14) -One-time appropriation of \$4.8 million in FY11 for GO bond issuance The Child Support Services appropriation increased by \$3.45 million from FY07 to its peak in 15,000 FY14 (an increase of 57%). A large driver of this was replacement of ARRA Economic Stimulus funding. 10.000 The Commissioner's Office within the **Administration and Support** appropriation has received over the years various one-time 5,000 appropriations for oil and gasline development. In FY20 GovAmend, the Economic Research Group is transferred from the Tax Division to the Commissioner's Office (\$1.2 million). 0 20 10 MgtPln 11 MgtPln 12 MgtPln 13 MgtPln 14 MgtPln | 15 MgtPln | 16 MgtPln | 17 MgtPln | 18 MgtPln | 19 MgtPln GovAmd 17,063.2 Taxation and Treasury 17,055.4 24,828.0 20,894.1 22.081.8 23.627.6 23.759.6 19,887.6 19.100.6 18.744.2 18.410.4 Child Support Services 7,000.1 7,243.0 8,989.8 9,432.4 9.528.4 9,407.7 8,931.7 8,021.2 7,861.8 7,820.7 7,749.3 Administration and Support 778.2 2,369.6 1,758.3 1,781.4 1,253.8 1,203.2 1,093.3 647.8 653.1 653.3 1,809.0 Mental Health Trust Authority 110.1 220.9 265.9 298.8 410.9 911.5 954.2 954.2 963.3 1,000.8 965.1