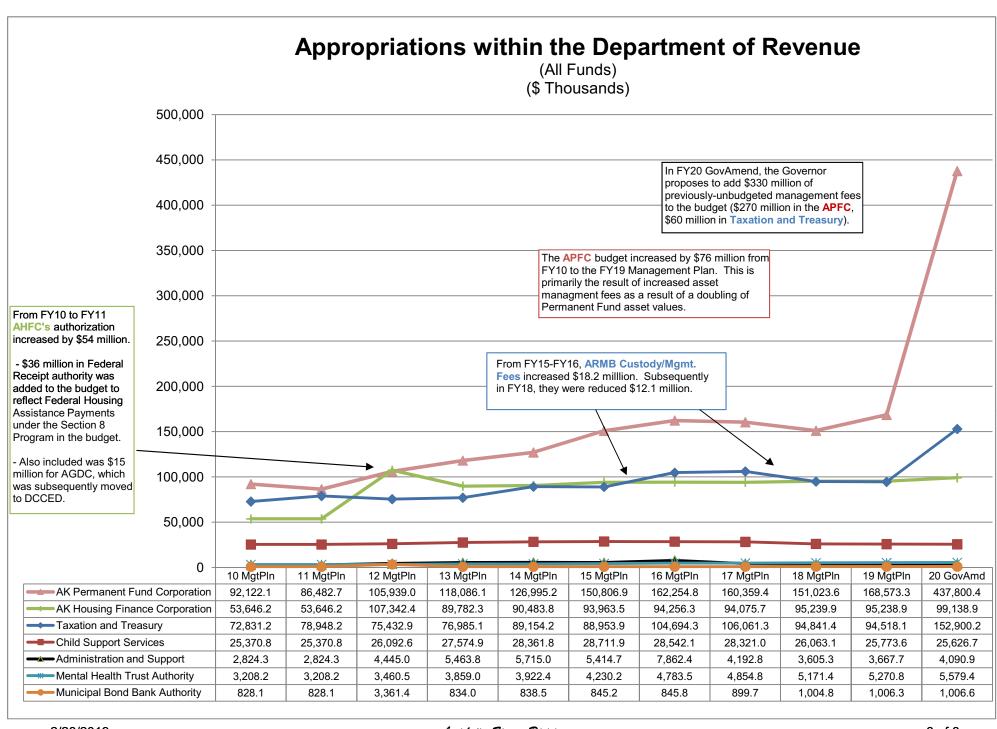

propriation has received over the years various one-time 5,000 appropriations for oil and gasline development. In FY20 GovAmend, the Economic Research Group is transferred from the Tax Division to the Commissioner's Office (\$1.2 million). 0 20 10 MgtPln 11 MgtPln 12 MgtPln 13 MgtPln 14 MgtPln | 15 MgtPln | 16 MgtPln | 17 MgtPln | 18 MgtPln | 19 MgtPln GovAmd 17,063.2 Taxation and Treasury 17,055.4 24,828.0 20,894.1 22.081.8 23.627.6 23.759.6 19,887.6 19.100.6 18.744.2 18.410.4 Child Support Services 7,000.1 7,243.0 8,989.8 9,432.4 9.528.4 9,407.7 8,931.7 8,021.2 7,861.8 7,820.7 7,749.3 Administration and Support 778.2 2,369.6 1,758.3 1,781.4 1,253.8 1,203.2 1,093.3 647.8 653.1 653.3 1,809.0 Mental Health Trust Authority 110.1 220.9 265.9 298.8 410.9 911.5 954.2 954.2 963.3 1,000.8 965.1





(All Funds) (\$ Thousands)