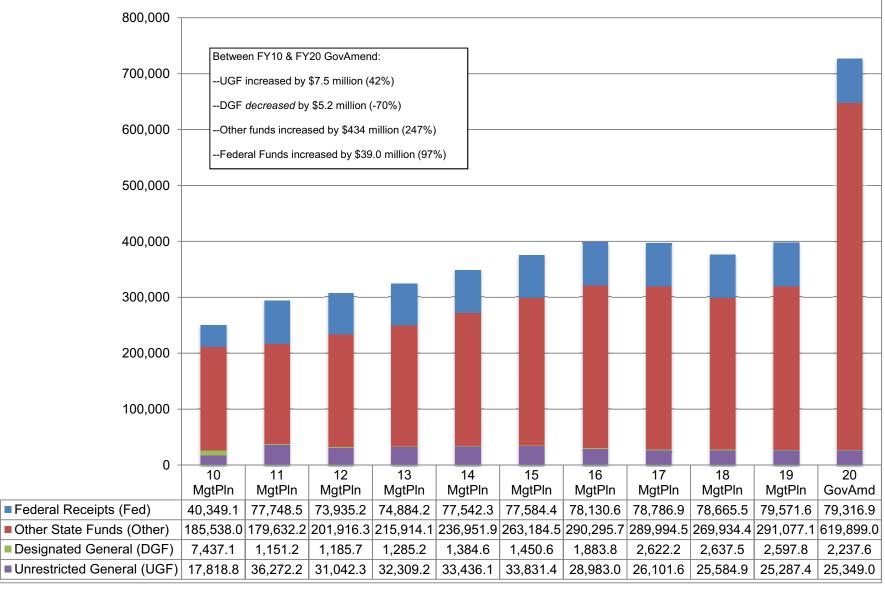

e years various one-time 5,000 appropriations for oil and gasline development. In FY20 GovAmend, the Economic Research Group is transferred from the Tax Division to the Commissioner's Office (\$1.2 million). 0 20 10 MgtPln 11 MgtPln 12 MgtPln 13 MgtPln 14 MgtPln | 15 MgtPln | 16 MgtPln | 17 MgtPln | 18 MgtPln | 19 MgtPln GovAmd 17,063.2 Taxation and Treasury 17,055.4 24,828.0 20,894.1 22.081.8 23.627.6 23.759.6 19,887.6 19.100.6 18.744.2 18.410.4 Child Support Services 7,000.1 7,243.0 8,989.8 9,432.4 9.528.4 9,407.7 8,931.7 8,021.2 7,861.8 7,820.7 7,749.3 Administration and Support 778.2 2,369.6 1,758.3 1,781.4 1,253.8 1,203.2 1,093.3 647.8 653.1 653.3 1,809.0 Mental Health Trust Authority 110.1 220.9 265.9 298.8 410.9 911.5 954.2 954.2 963.3 1,000.8 965.1





(All Funds) (\$ Thousands)