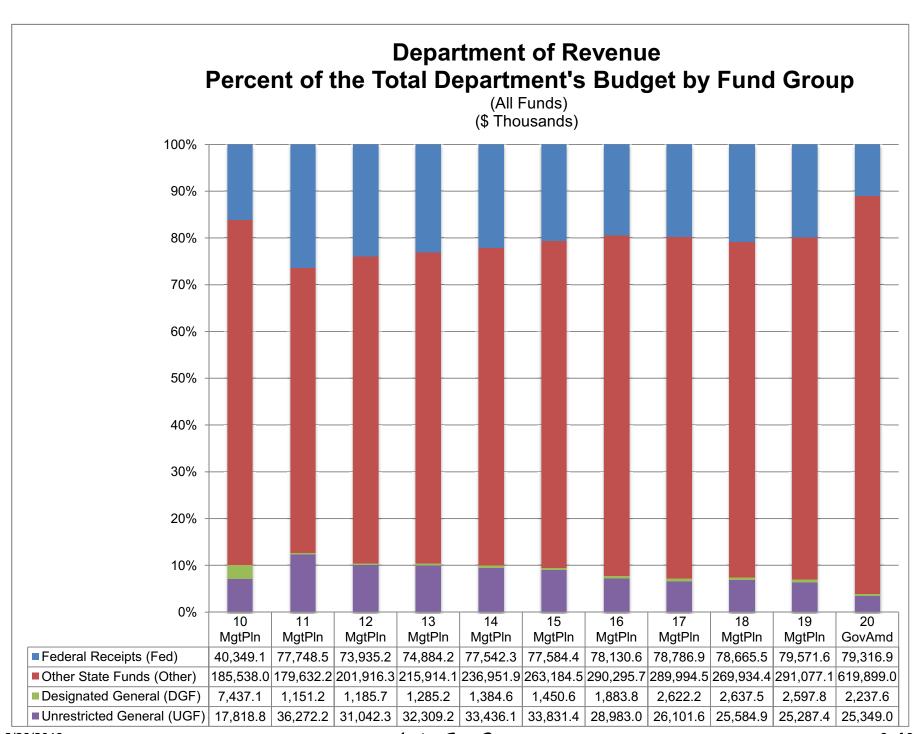

years various one-time 5,000 appropriations for oil and gasline development. In FY20 GovAmend, the Economic Research Group is transferred from the Tax Division to the Commissioner's Office (\$1.2 million). 0 20 10 MgtPln 11 MgtPln 12 MgtPln 13 MgtPln 14 MgtPln | 15 MgtPln | 16 MgtPln | 17 MgtPln | 18 MgtPln | 19 MgtPln GovAmd 17,063.2 Taxation and Treasury 17,055.4 24,828.0 20,894.1 22.081.8 23.627.6 23.759.6 19,887.6 19.100.6 18.744.2 18.410.4 Child Support Services 7,000.1 7,243.0 8,989.8 9,432.4 9.528.4 9,407.7 8,931.7 8,021.2 7,861.8 7,820.7 7,749.3 Administration and Support 778.2 2,369.6 1,758.3 1,781.4 1,253.8 1,203.2 1,093.3 647.8 653.1 653.3 1,809.0 Mental Health Trust Authority 110.1 220.9 265.9 298.8 410.9 911.5 954.2 954.2 963.3 1,000.8 965.1





(All Funds) (\$ Thousands)