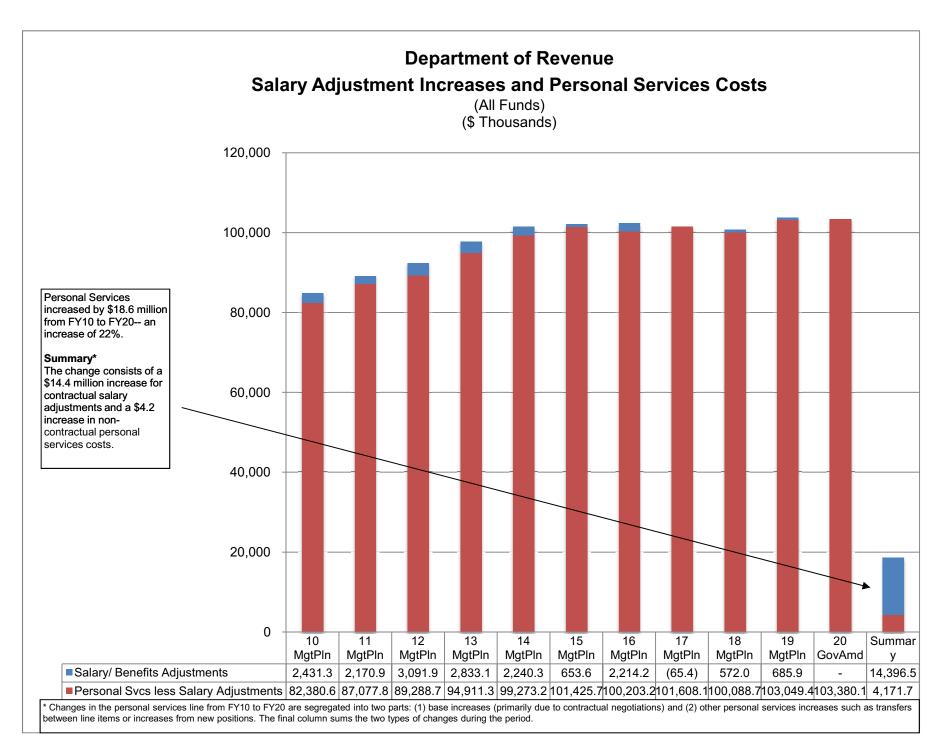

## **Appropriations within the Department of Revenue** (GF Only) (\$ Thousands) 30.000 The Taxation and Treasury appropriation increased \$6.7 million from FY10 to its peak in Reductions in FY16 included: FY15 (an increase of 39%). -Tax Division Staff (12 PFT's, 2 Temp) - (\$1.6 million); Significant reductions were -Child Support Services Division Juneau/Wasilla office made in FY16 totaling \$3.9 closures and other cuts - (\$607.2); million (see box to right). -Agency Unallocated (taken in Treasury) - (\$237.0): 25.000 -Elimination of External CBR Mgmt Fees - (\$850.0); The most significant increases -DOR's portion of Branch Wide Unallocated - (\$532.2) - CBR management fees (\$3.2 million total from FY11-14) - Audit Masters, Commercial Analysts (\$1.5 million from 20.000 FY10-14) -On