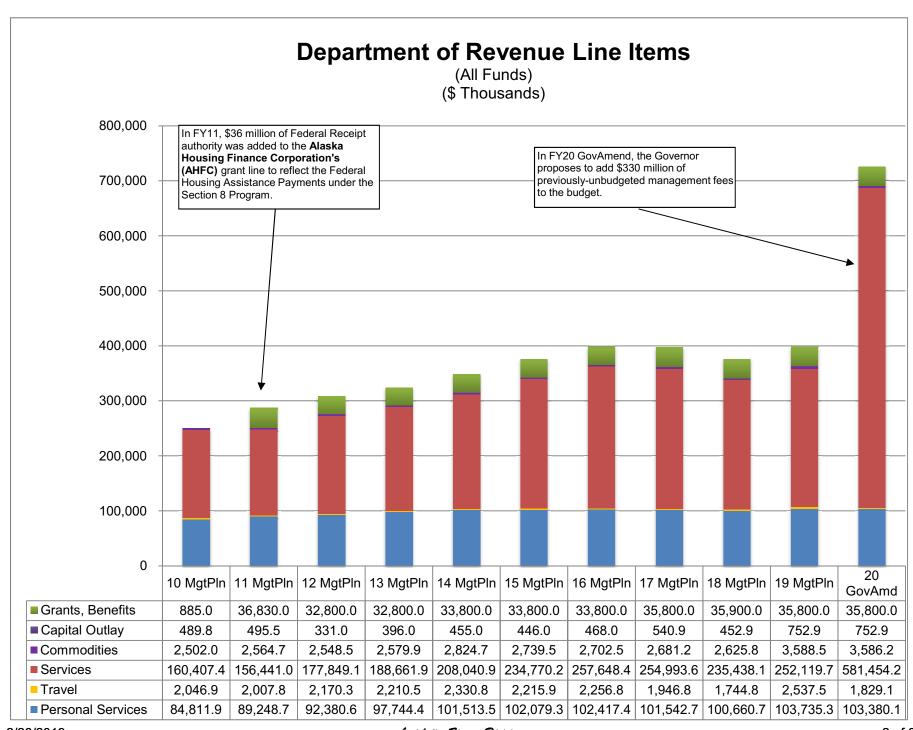

## **Appropriations within the Department of Revenue** (GF Only) (\$ Thousands) 30.000 The Taxation and Treasury appropriation increased \$6.7 million from FY10 to its peak in Reductions in FY16 included: FY15 (an increase of 39%). -Tax Division Staff (12 PFT's, 2 Temp) - (\$1.6 million); Significant reductions were -Child Support Services Division Juneau/Wasilla office made in FY16 totaling \$3.9 closures and other cuts - (\$607.2); million (see box to right). -Agency Unallocated (taken in Treasury) - (\$237.0): 25.000 -Elimination of External CBR Mgmt Fees - (\$850.0); The most significant increases -DOR's portion of Branch Wide Unallocated - (\$532.2) - CBR management fees (\$3.2 million total from FY11-14) - Audit Masters, Commercial Analysts (\$1.5 million from 20.000 FY10-14) -