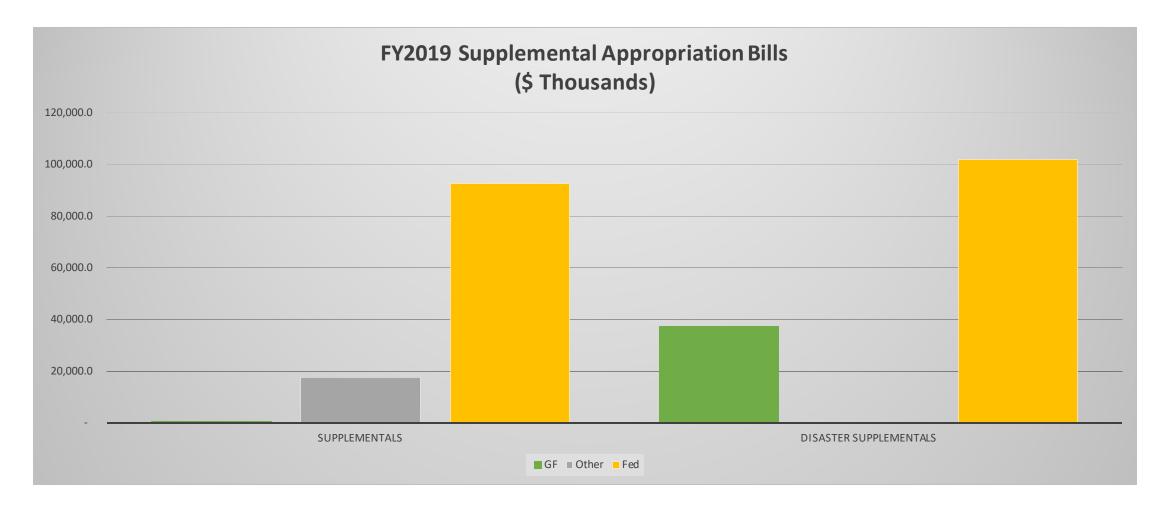

# **FY2019 Supplemental Requests Totals**

|                           | General    |          |           |            |
|---------------------------|------------|----------|-----------|------------|
|                           | Funds      | Other    | Fed       | Total      |
| Capital                   | 13,365.0   | 1,932.0  | 17,621.5  | 32,918.5   |
| Operating                 | 19,712.4   | 15,814.5 | 75,000.0  | 110,526.9  |
| Spending Reductions       | (27,208.4) | -        | -         | (27,208.4) |
| Transfers to General Fund | (5,817.2)  | -        | -         | (5,817.2)  |
| Total Supplemental Bill   | 51.8       | 17,746.5 | 92,621.5  | 110,419.8  |
|                           |            |          |           |            |
| Disaster Spending Bill    | 37,301.7   | -        | 102,002.3 | 139,304.0  |
|                           |            |          |           |            |
| Grand Total               | 37,353.5   | 17,746.5 | 194,623.8 | 249,723.8  |

# **FY2019 Supplemental Requests Totals**

|                           | UGF        | DGF       | Other    | Fed       | Total      |
|---------------------------|------------|-----------|----------|-----------|------------|
| Capital                   | 2,540.0    | 10,825.0  | 1,932.0  | 17,621.5  | 32,918.5   |
| Operating                 | 19,562.4   | 150.0     | 15,814.5 | 75,000.0  | 110,526.9  |
| Spending Reductions       | (25,148.2) | (2,060.2) | -        | -         | (27,208.4) |
| Transfers to General Fund | (5,817.2)  | -         | -        | -         | (5,817.2)  |
| Total Supplemental Bill   | (8,863.0)  | 8,914.8   | 17,746.5 | 92,621.5  | 110,419.8  |
|                           |            |           |          |           |            |
| Disaster Spending Bill    | 37,301.7   | -         | -        | 102,002.3 | 139,304.0  |
|                           |            |           |          |           |            |
| Grand Total               | 28,438.7   | 8,914.8   | 17,746.5 | 194,623.8 | 249,723.8  |

## **FY2019 Supplemental Requests Totals**