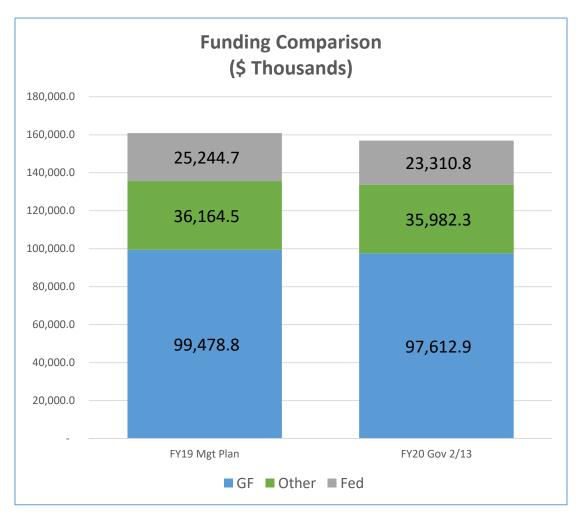

#### FY2020 Budget: Department of Natural Resources Snapshot (\$ Thousands)

- Recorder's Office Consolidation and Efficiencies (-\$408.0 GF & -3 PFT, -2 PPT)
- Increase Wildland Fire Suppression Activity Base Budget (+\$8,400.0 GF)
- Reduce Lower Priority Programs in the Division of Agriculture (-\$1,796.0 GF & -15 PFT, -4 PPT)
- Delete Agriculture Revolving Loan (-\$421.7 GF & -2 PFT)
- Consolidate Parks Administrative Staff (-\$150.0 GF & -1 PFT, -2 PPT)
- Statewide Support Executive Branch 50% Travel Reduction (-\$354.7 GF)