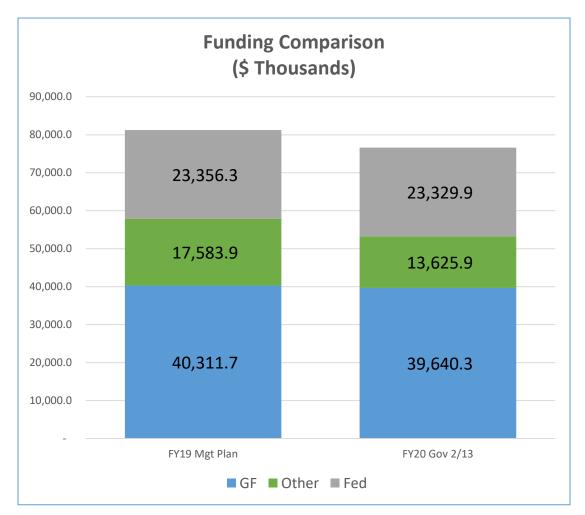

## FY2020 Budget: Department of Fish and Game Snapshot (\$ Thousands)

- Remove projects funding with Charter Revolving Loan funds (-\$997.0 GF)
- Adjust the Scope of Management of Special Areas Wildlife Viewing (-\$280.0 GF)
- Statewide Support Executive Branch 50% Travel Reduction (-\$565.4 GF)