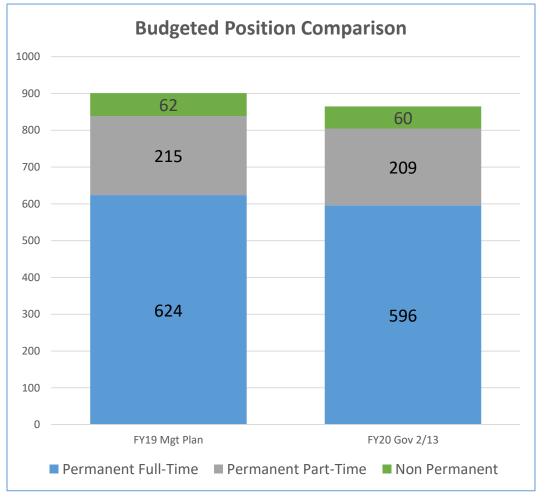

#### FY2020 Budget: Department of Natural Resources Snapshot (\$ Thousands)

- Recorder's Office Consolidation and Efficiencies (-\$408.0 GF & -3 PFT, -2 PPT)
- Increase Wildland Fire Suppression Activity Base Budget (+\$8,400.0 GF)
- Reduce Lower Priority Programs in the Division of Agriculture (-\$1,796.0 GF & -15 PFT, -4 PPT)
- Delete Agriculture Revolving Loan (-\$421.7 GF & -2 PFT)
- Consolidate Parks Administrative Staff (-\$150.0 GF & -1 PFT, -2 PPT)
- Statewide Support Executive Branch 50% Travel Reduction (-\$354.7 GF)