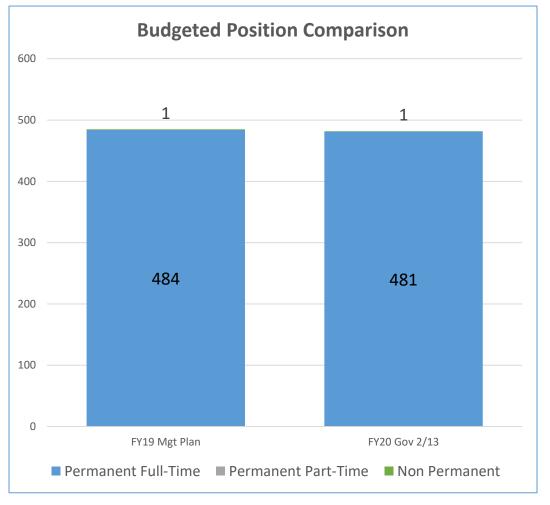

## FY2020 Budget: Department of Fish and Game Snapshot (\$ Thousands)

- Remove projects funding with Charter Revolving Loan funds (-\$997.0 GF)
- Adjust the Scope of Management of Special Areas Wildlife Viewing (-\$280.0 GF)
- Statewide Support Executive Branch 50% Travel Reduction (-\$565.4 GF)