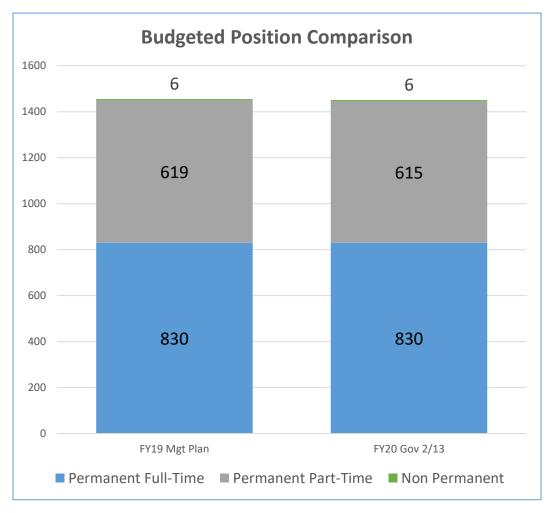

## FY2020 Budget: Department of Fish and Game Snapshot (\$ Thousands)

- Remove projects funding with Charter Revolving Loan funds (-\$997.0 GF)
- Adjust the Scope of Management of Special Areas Wildlife Viewing (-\$280.0 GF)
- Statewide Support Executive Branch 50% Travel Reduction (-\$565.4 GF)