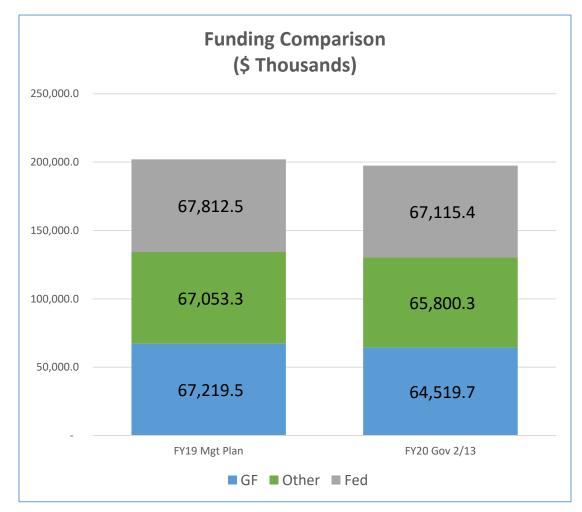

## FY2020 Budget: Department of Fish and Game Snapshot (\$ Thousands)

- Remove projects funding with Charter Revolving Loan funds (-\$997.0 GF)
- Adjust the Scope of Management of Special Areas Wildlife Viewing (-\$280.0 GF)
- Statewide Support Executive Branch 50% Travel Reduction (-\$565.4 GF)