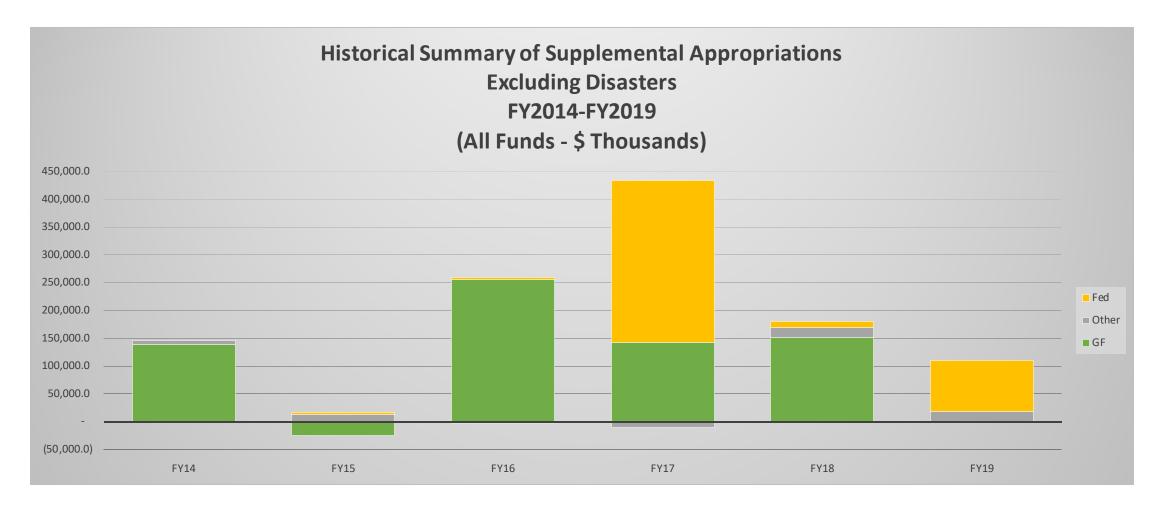

ng                 | 19,562.4   | 150.0     | 15,814.5 | 75,000.0  | 110,526.9  |
| Spending Reductions       | (25,148.2) | (2,060.2) | -        | -         | (27,208.4) |
| Transfers to General Fund | (5,817.2)  | -         | -        | -         | (5,817.2)  |
| Total Supplemental Bill   | (8,863.0)  | 8,914.8   | 17,746.5 | 92,621.5  | 110,419.8  |
|                           |            |           |          |           |            |
| Disaster Spending Bill    | 37,301.7   | -         | -        | 102,002.3 | 139,304.0  |
|                           |            |           |          |           |            |
| Grand Total               | 28,438.7   | 8,914.8   | 17,746.5 | 194,623.8 | 249,723.8  |



## **FY2019 Supplemental Requests Totals**





## **Historical Comparison**





## **Historical Comparison**