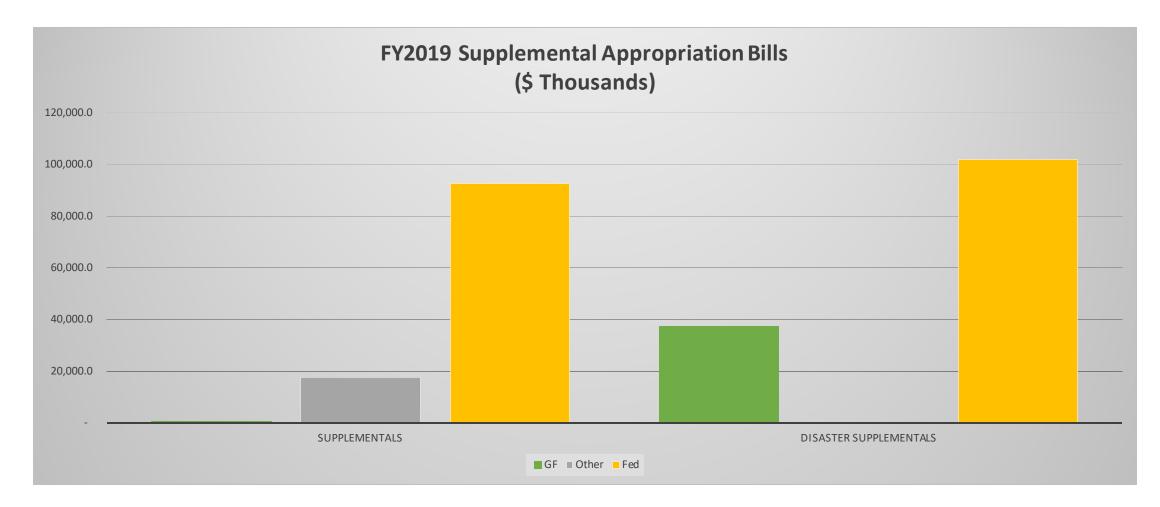

# **FY2019 Supplemental Requests Totals**

|                           | General    |          |           |            |
|---------------------------|------------|----------|-----------|------------|
|                           | Funds      | Other    | Fed       | Total      |
| Capital                   | 13,365.0   | 1,932.0  | 17,621.5  | 32,918.5   |
| Operating                 | 19,712.4   | 15,814.5 | 75,000.0  | 110,526.9  |
| Spending Reductions       | (27,208.4) | -        | -         | (27,208.4) |
| Transfers to General Fund | (5,817.2)  | -        | -         | (5,817.2)  |
| Total Supplemental Bill   | 51.8       | 17,746.5 | 92,621.5  | 110,419.8  |
|                           |            |          |           |            |
| Disaster Spending Bill    | 37,301.7   | -        | 102,002.3 | 139,304.0  |
|                           |            |          |           |            |
| <b>Grand Total</b>        | 37,353.5   | 17,746.5 | 194,623.8 | 249,723.8  |

# **FY2019 Supplemental Requests Totals**

|                           | UGF        | DGF       | Other    | Fed       | Total      |
|---------------------------|------------|-----------|----------|-----------|------------|
| Capital                   | 2,540.0    | 10,825.0  | 1,932.0  | 17,621.5  | 32,918.5   |
| Operating                 | 19,562.4   | 150.0     | 15,814.5 | 75,000.0  | 110,526.9  |
| Spending Reductions       | (25,148.2) | (2,060.2) | -        | -         | (27,208.4) |
| Transfers to General Fund | (5,817.2)  | -         | -        | -         | (5,817.2)  |
| Total Supplemental Bill   | (8,863.0)  | 8,914.8   | 17,746.5 | 92,621.5  | 110,419.8  |
|                           |            |           |          |           |            |
| Disaster Spending Bill    | 37,301.7   | -         | -        | 102,002.3 | 139,304.0  |
|                           |            |           |          |           |            |
| Grand Total               | 28,438.7   | 8,914.8   | 17,746.5 | 194,623.8 | 249,723.8  |

## **FY2019 Supplemental Requests Totals**