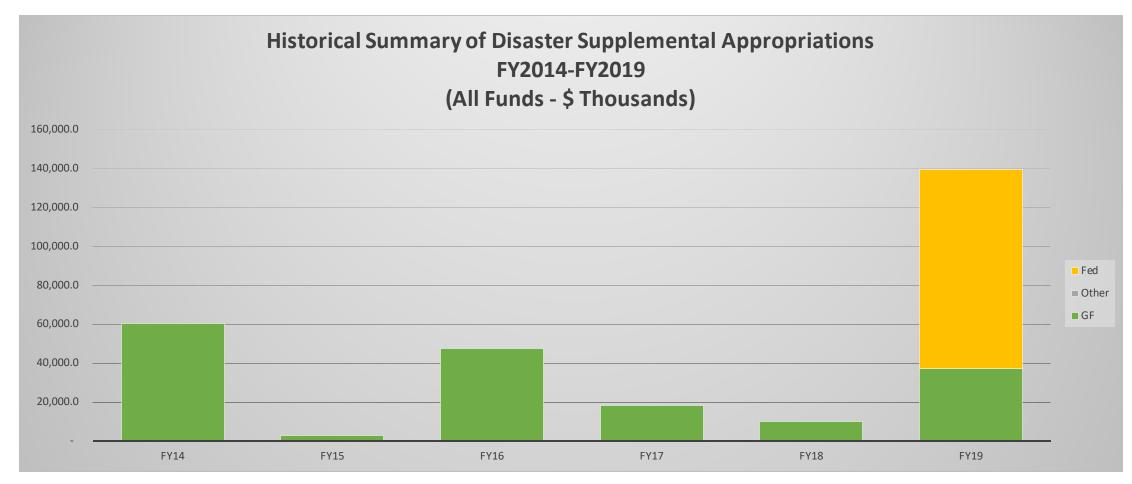

150.0     | 15,814.5 | 75,000.0  | 110,526.9  |
| Spending Reductions       | (25,148.2) | (2,060.2) | -        | -         | (27,208.4) |
| Transfers to General Fund | (5,817.2)  | -         | -        | -         | (5,817.2)  |
| Total Supplemental Bill   | (8,863.0)  | 8,914.8   | 17,746.5 | 92,621.5  | 110,419.8  |
|                           |            |           |          |           |            |
| Disaster Spending Bill    | 37,301.7   | -         | -        | 102,002.3 | 139,304.0  |
|                           |            |           |          |           |            |
| Grand Total               | 28,438.7   | 8,914.8   | 17,746.5 | 194,623.8 | 249,723.8  |



## **FY2019 Supplemental Requests Totals**





## **Historical Comparison**





## **Historical Comparison**