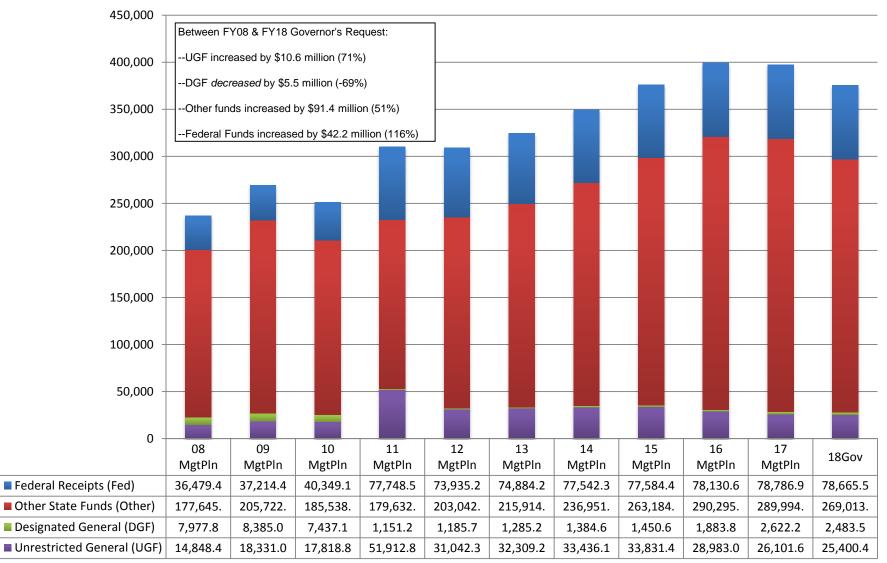

#### Department of Revenue Total Funding Comparison by Fund Group (All Funds)

(\$ Thousands)