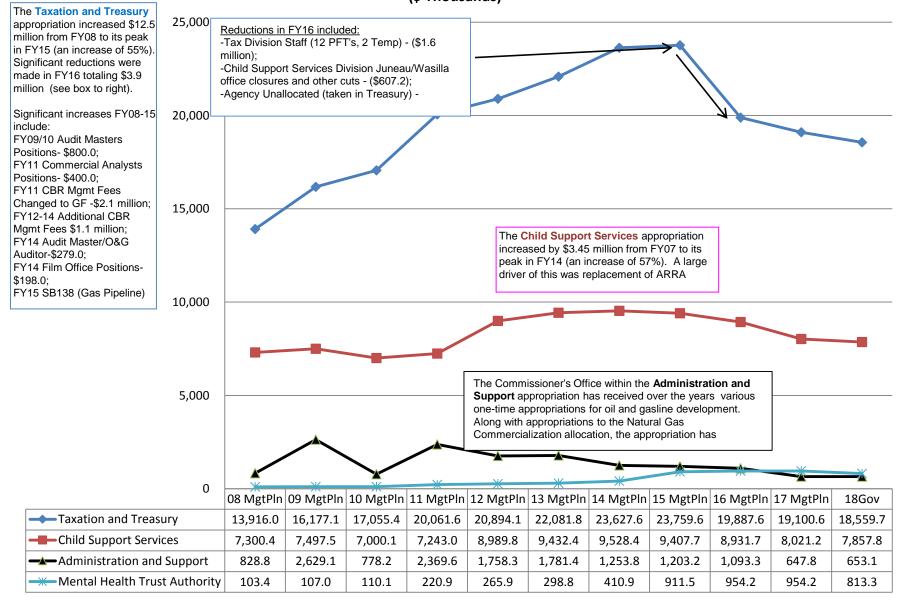

#### Appropriations within the Department of Revenue

(GF Only) (\$ Thousands)

6