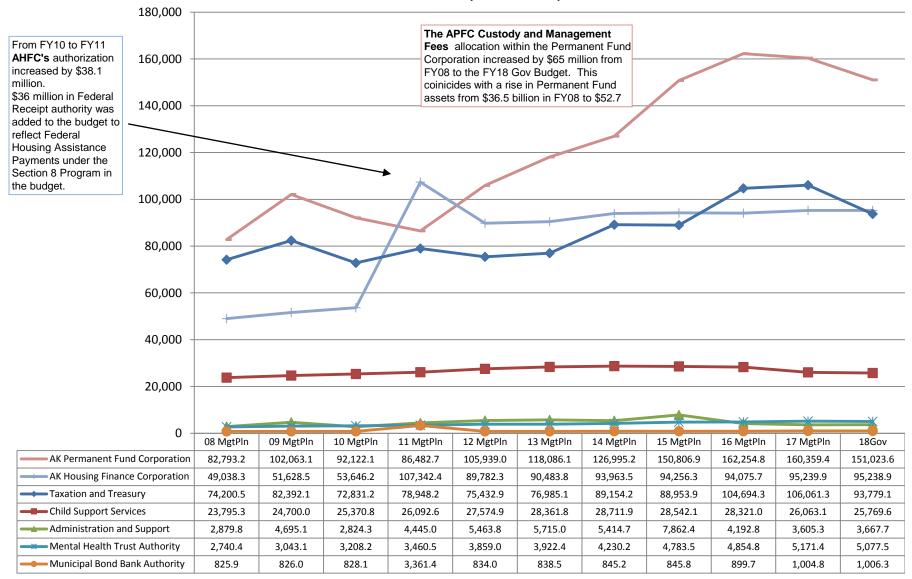

#### Appropriations within the Department of Revenue

(All Funds)

(\$ Thousands)