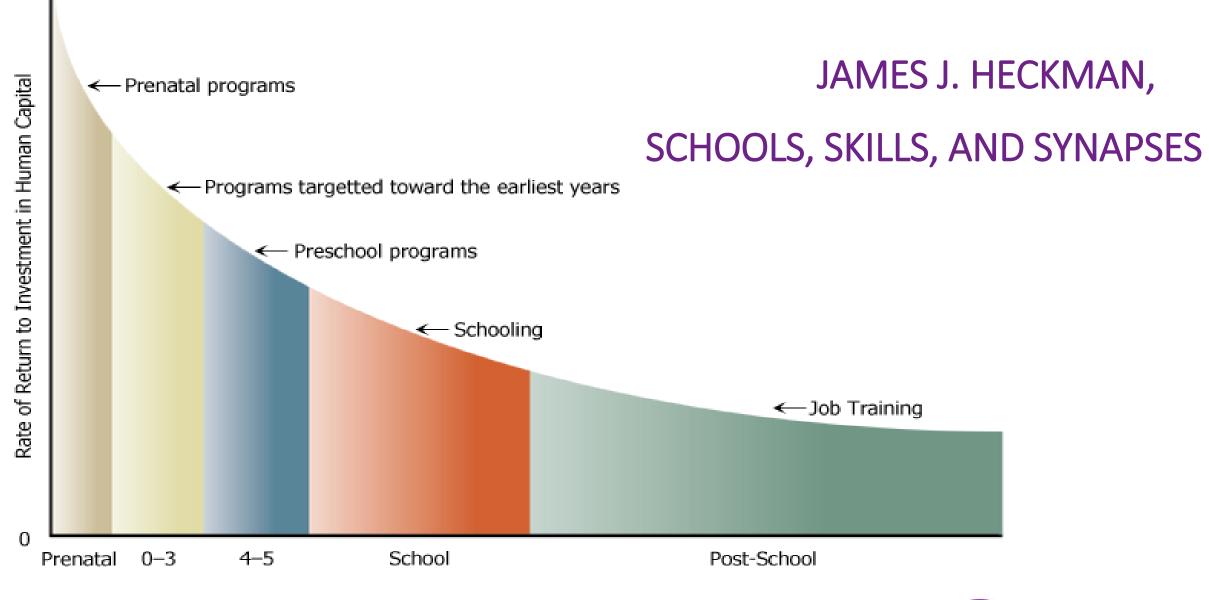

Trevor Storrs
Executive Director



Source: Heckman (2008)



### **Social Determinants**

















Employment





# 80% of Children in OCS System Live in Poverty











### **REPORTS**

1. Effect of AK Fiscal Options on Children & Families
(ISER)

2. Analysis of State Fiscal Plans (Northern Economics)



### **Effect of AK Fiscal Options on Children & Families**















## How Much Might Different Ways of Raising Revenues Cost Alaska Households per Person Annually





### **Analysis of State Fiscal Plans**





**Source:** Alaska data from the 2013 Alaska Behavioral Risk Factor Surveillance System, Alaska Department of Health and Social Services, Division of Public Health, Section of Chronic Disease Prevention and Health Promotion **Source:** Five States Study data from the Centers for Disease Control