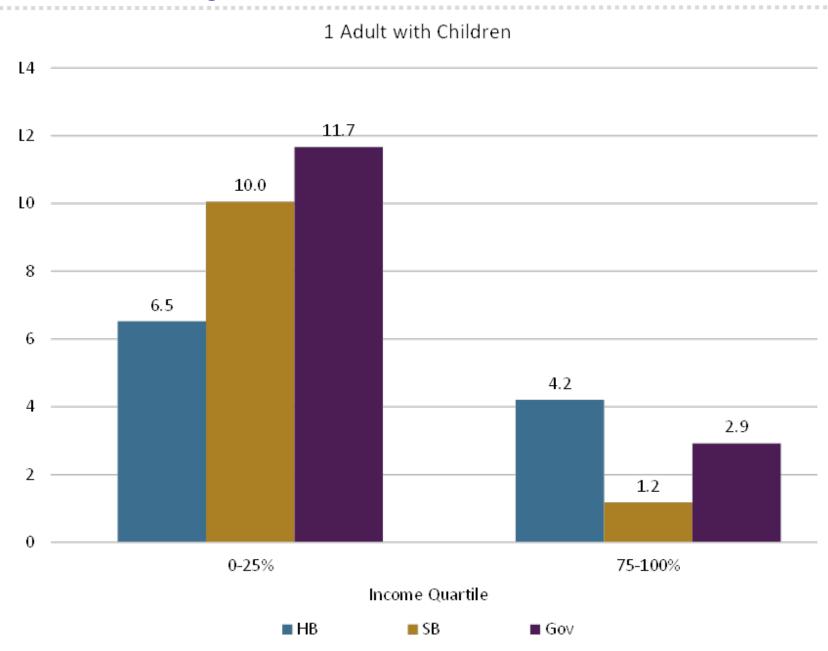

Trevor Storrs
Executive Director



Source: Heckman (2008)



### **Social Determinants**

















Employment





# 80% of Children in OCS System Live in Poverty











### **REPORTS**

1. Effect of AK Fiscal Options on Children & Families
(ISER)

2. Analysis of State Fiscal Plans (Northern Economics)



### **Effect of AK Fiscal Options on Children & Families**















## How Much Might Different Ways of Raising Revenues Cost Alaska Households per Person Annually





### **Analysis of State Fiscal Plans**





**Source:** Alaska data from the 2013 Alaska Behavioral Risk Factor Surveillance System, Alaska Department of Health and Social Services, Division of Public Health, Section of Chronic Disease Prevention and Health Promotion **Source:** Five States Study data from the Centers for Disease Control and Prevention, *Adverse Childhood Experiences Reported by Adults --- Five States*, 2009, http://www.cdc.gov/mmwr/preview/mmwrhtml/mm5949a1.htm



### Alaskan Adults and Their Income Status with Zero and Four Plus ACEs



**Source:** Alaska data from the 2013 Alaska Behavioral Risk Factor Surveillance System, Alaska Department of Health and Social Services, Division of Public Health, Section of Chronic Disease Prevention and Health Promotion

and Drug Abuse

Alaska Mental Health Board

#### **Co