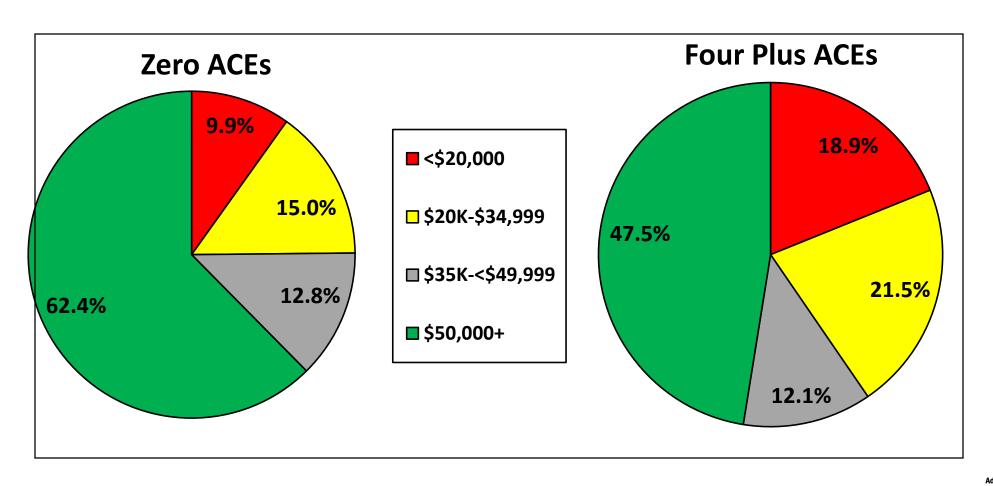

### Alaskan Adults and Their Income Status with Zero and Four Plus ACEs

**Source:** Alaska data from the 2013 Alaska Behavioral Risk Factor Surveillance System, Alaska Department of Health and Social Services, Division of Public Health, Section of Chronic Disease Prevention and Health Promotion