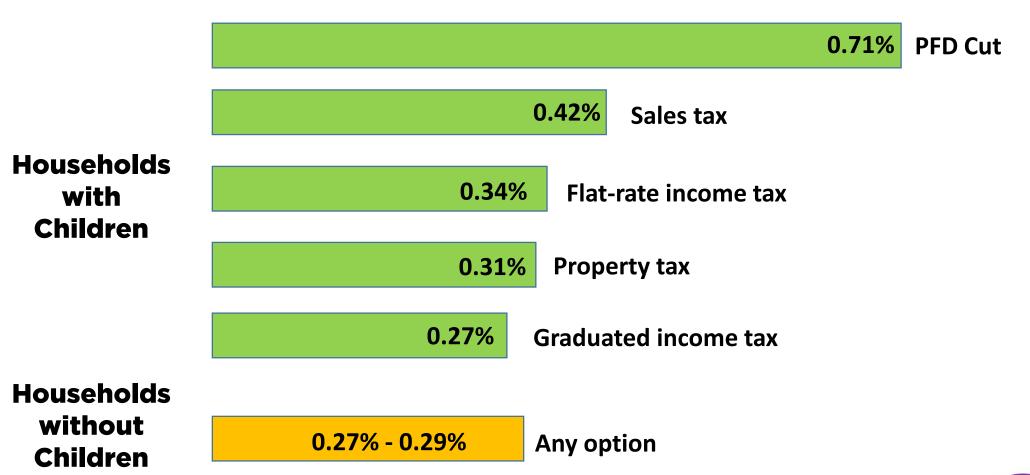

## How Much Might Different Ways of Raising Revenues Cost Alaska Households per Person Annually