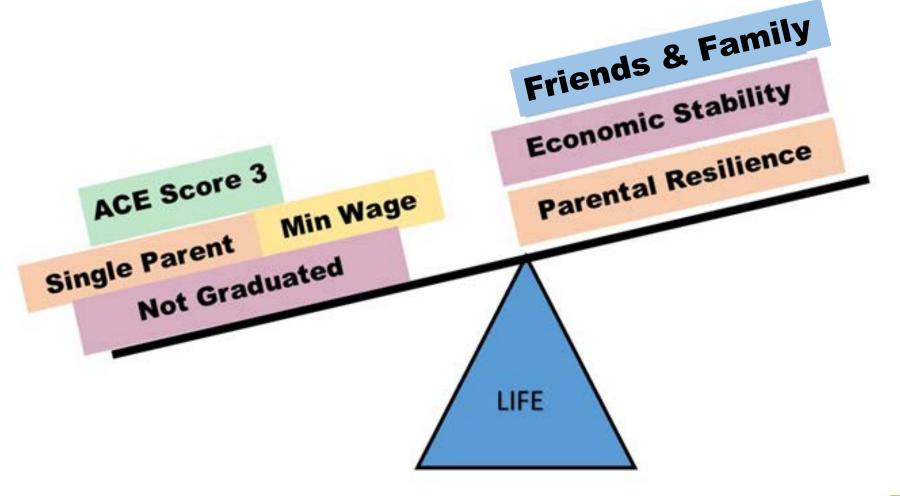

Trevor Storrs
Executive Director



Source: Heckman (2008)



### **Social Determinants**

















Employment





# 80% of Children in OCS System Live in Poverty











### **REPORTS**

1. Effect of AK Fiscal Options on Children & Families
(ISER)

2. Analysis of State Fiscal Plans (Northern Economics)



### **Effect of AK Fiscal Options on Children & Families**















## How Much Might Different Ways of Raising Revenues Cost Alaska Households per Person Annually





### **Analysis of State Fiscal Plans**





**Source:** Alaska data from the 2013 Alaska Behavioral Risk Factor Surveillance System, Alaska Department of Health and Social Services, Division of Public Health, Section of Chronic Disease Prevention and Health Promotion **Source:** Five States Study data from the Centers for Disease Control and Prevention, *Adverse Childhood Experiences Reported by Adults --- Five States*, 2009, http://www.cdc.gov/mmwr/preview/mmwrhtml/mm5949a1.ht