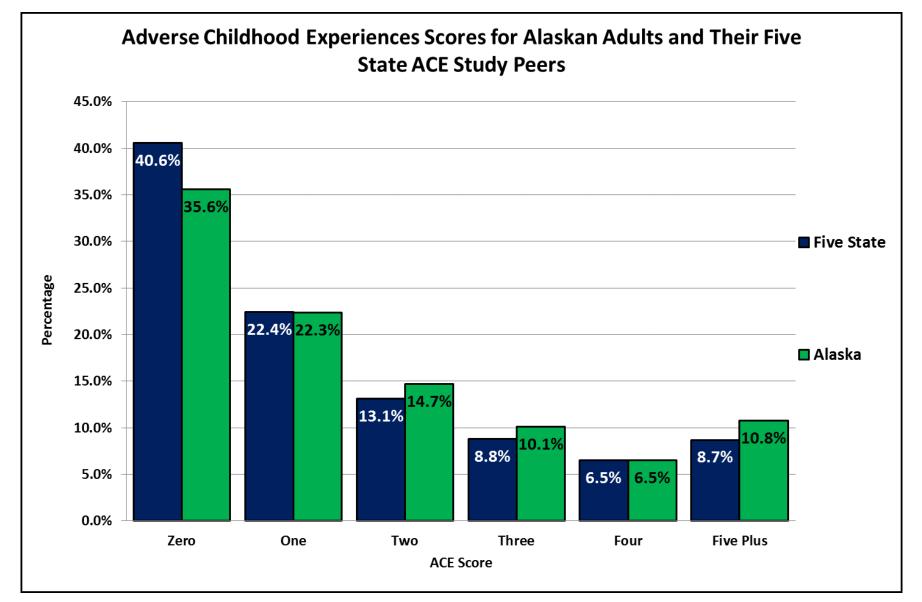

### **Analysis of State Fiscal Plans**

**Source:** Alaska data from the 2013 Alaska Behavioral Risk Factor Surveillance System, Alaska Department of Health and Social Services, Division of Public Health, Section of Chronic Disease Prevention and Health Promotion **Source:** Five States Study data from the Centers for Disease Control and Prevention, *Adverse Childhood Experiences Reported by Adults --- Five States*, 2009, http://www.cdc.gov/mmwr/preview/mmwrhtml/mm5949a1.htm