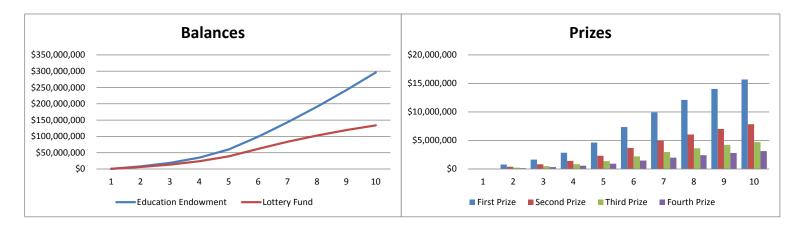

## **SB78 - Education Lottery**

|                              | Year 1      | Year 2       | Year 3       | Year 4       | Year 5       | Year 6        | Year 7        | Year 8        | Year 9        | Year 10       |               |
|------------------------------|-------------|--------------|--------------|--------------|--------------|---------------|---------------|---------------|---------------|---------------|---------------|
| # of Participants            | 20,000      | 150,000      | 200,000      | 200,000      | 300,000      | 350,000       | 375,000       | 375,000       | 375,000       | 375,000       |               |
| Average Donation             | \$100       | \$200        | \$200        | \$300        | \$300        | \$400         | \$400         | \$400         | \$400         | \$400         |               |
|                              |             |              |              |              |              |               |               |               |               |               | 10 Year Total |
| Deposits                     |             |              |              |              |              |               |               |               |               |               | Unadj. Money  |
| <b>Public Education Fund</b> | \$1,000,000 | \$15,000,000 | \$20,000,000 | \$30,000,000 | \$45,000,000 | \$70,000,000  | \$75,000,000  | \$75,000,000  | \$75,000,000  | \$75,000,000  | \$481,000,000 |
| <b>Education Endowment</b>   | \$500,000   | \$7,500,000  | \$10,000,000 | \$15,000,000 | \$22,500,000 | \$35,000,000  | \$37,500,000  | \$37,500,000  | \$37,500,000  | \$37,500,000  | \$240,500,000 |
| Lottery Fund                 | \$500,000   | \$7,500,000  | \$10,000,000 | \$15,000,000 | \$22,500,000 | \$35,000,000  | \$37,500,000  | \$37,500,000  | \$37,500,000  | \$37,500,000  | \$240,500,000 |
| Total                        | \$2,000,000 | \$30,000,000 | \$40,000,000 | \$60,000,000 | \$90,000,000 | \$140,000,000 | \$150,000,000 | \$150,000,000 | \$150,000,000 | \$150,000,000 | \$962,000,000 |
|                              |             |              |              |              |              |               |               |               |               |               |               |
| First Prize                  | \$50,000    | \$790,000    | \$1,634,800  | \$2,852,276  | \$4,626,480  | \$7,367,538   | \$9,914,758   | \$12,113,339  | \$14,026,105  | \$15,690,212  | \$69,065,508  |
| Second Prize                 | \$25,000    | \$395,000    | \$817,400    | \$1,426,138  | \$2,313,240  | \$3,683,769   | \$4,957,379   | \$6,056,670   | \$7,013,053   | \$7,845,106   | \$34,532,754  |
| Third Prize                  | \$15,000    | \$237,000    | \$490,440    | \$855,683    | \$1,387,944  | \$2,210,261   | \$2,974,427   | \$3,634,002   | \$4,207,832   | \$4,707,063   | \$20,719,652  |
| Fourth Prize                 | \$10,000    | \$158,000    | \$326,960    | \$570,455    | \$925,296    | \$1,473,508   | \$1,982,952   | \$2,422,668   | \$2,805,221   | \$3,138,042   | \$13,813,102  |
| Total Prizes                 | \$100,000   | \$1,580,000  | \$3,269,600  | \$5,704,552  | \$9,252,960  | \$14,735,075  | \$19,829,516  | \$24,226,679  | \$28,052,210  | \$31,380,423  | \$138,131,015 |
|                              |             |              |              |              |              |               |               |               |               |               |               |
| Year-End Balances            |             |              |              |              |              |               |               |               |               |               |               |
| <b>Education Endowment</b>   | \$500,000   | \$8,035,000  | \$18,597,450 | \$34,899,272 | \$59,842,221 | \$99,031,176  | \$143,463,358 | \$191,005,793 | \$241,876,199 | \$296,307,533 |               |
| Lottery Fund                 | \$400,000   | \$6,348,000  | \$13,522,760 | \$23,764,801 | \$38,675,377 | \$61,647,578  | \$83,633,393  | \$102,761,052 | \$119,402,115 | \$133,879,840 |               |
| Admin cost at 2%             | \$8,000     | \$126,960    | \$270,455.20 | \$475,296.02 | \$773,507.54 |               |               |               |               |               |               |
| <b>Earnings Assumption</b>   | 7%          |              |              |              |              |               |               |               |               |               |               |