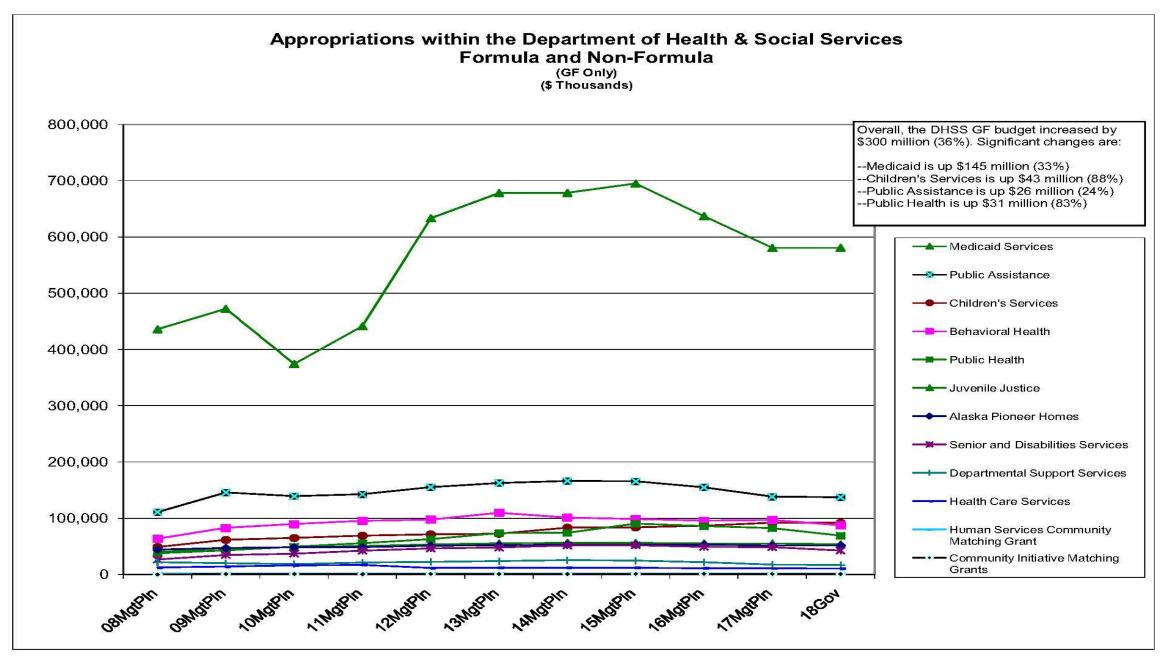

With the formal proclamation of statehood on January 3, 1959, the department's responsibilities were expanded to include the protection and promotion of public health and welfare. These core duties are reflected in the mission of the department – to promote and protect the health and well-being of Alaskans – and are outlined in Article 7, Sections 4 and 5 of the Constitution of the State of Alaska.

> Department Home and Resource Links http://dhss.alaska.gov

Constitutional Authority – Article 7, Sections 4 and 5: <u>http://ltgov.alaska.gov/services/alaskas-constitution/</u>

Duties of the Department http://www.legis.state.ak.us/basis/statutes.asp#47.05

FY18 Proposed Department Budget

https://www.omb.alaska.gov/html/budget-report/department-table.html?dept=HSS&fy=18&type=Proposed













| Allocation and/or<br>Program | Funding (in thousands)              | # of Employees | # of Alaskans Served | Fees   | Importance to |   | Constitution<br>Requirement | Federally Required | Required by Statute                                    |
|------------------------------|-------------------------------------|----------------|----------------------|--------|---------------|---|-----------------------------|--------------------|--------------------------------------------------------|
|                              |                                     |                |                      |        | Mission       |   |                             |                    |                                                        |
|                              | \$2,724,939.1: