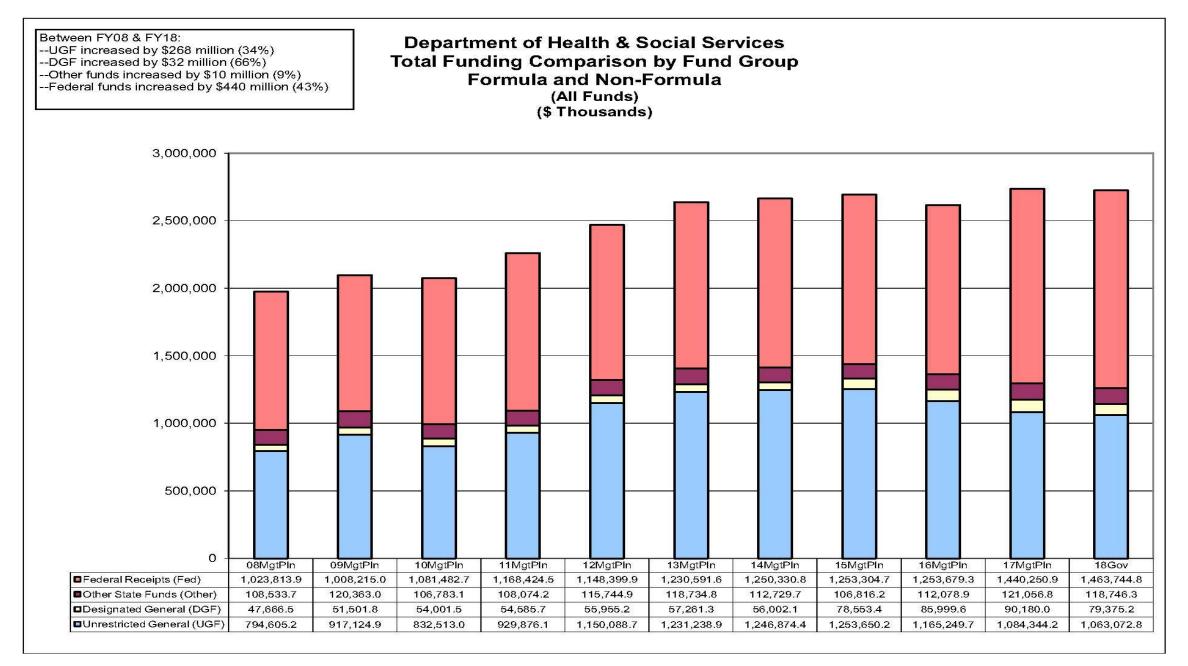

the formal proclamation of statehood on January 3, 1959, the department's responsibilities were expanded to include the protection and promotion of public health and welfare. These core duties are reflected in the mission of the department – to promote and protect the health and well-being of Alaskans – and are outlined in Article 7, Sections 4 and 5 of the Constitution of the State of Alaska.

> Department Home and Resource Links http://dhss.alaska.gov

Constitutional Authority – Article 7, Sections 4 and 5: <u>http://ltgov.alaska.gov/services/alaskas-constitution/</u>

Duties of the Department http://www.legis.state.ak.us/basis/statutes.asp#47.05

FY18 Proposed Department Budget

https://www.omb.alaska.gov/html/budget-report/department-table.html?dept=HSS&fy=18&type=Proposed













| Allocation and/or<br>Program | Funding (in thousands)              | # of Employees | # of Alaskans Served | Fees   | Importance to |   | Constitution<br>Requirement | Federally Required | Required by Statute                                    |
|------------------------------|-------------------------------------|----------------|----------------------|--------|---------------|---|-----------------------------|--------------------|--------------------------------------------------------|
|                              |                                     |                |                      |        | Mission       |   |                             |                    |                                                        |
|                              | \$2,724,939.1: