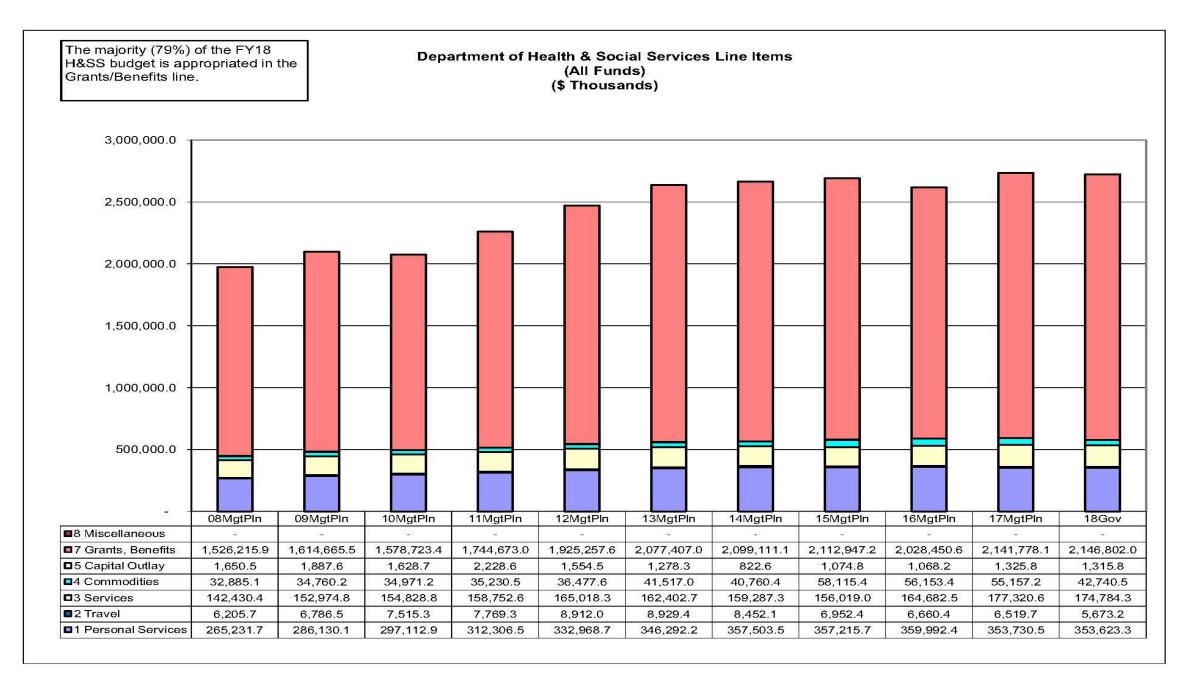

. With the formal proclamation of statehood on January 3, 1959, the department's responsibilities were expanded to include the protection and promotion of public health and welfare. These core duties are reflected in the mission of the department – to promote and protect the health and well-being of Alaskans – and are outlined in Article 7, Sections 4 and 5 of the Constitution of the State of Alaska.

> Department Home and Resource Links http://dhss.alaska.gov

Constitutional Authority – Article 7, Sections 4 and 5: <u>http://ltgov.alaska.gov/services/alaskas-constitution/</u>

Duties of the Department http://www.legis.state.ak.us/basis/statutes.asp#47.05

FY18 Proposed Department Budget

https://www.omb.alaska.gov/html/budget-report/department-table.html?dept=HSS&fy=18&type=Proposed













| Allocation and/or<br>Program | Funding (in thousands)              | # of Employees | # of Alaskans Served | Fees   | Importance to |   | Constitution<br>Requirement | Federally Required | Required by Statute                                    |
|------------------------------|-------------------------------------|----------------|----------------------|--------|---------------|---|-----------------------------|--------------------|--------------------------------------------------------|
|                              |                                     |                |                      |        | Mission       |   |                             |                    |                                                        |
|                              | \$2,724,939.1: