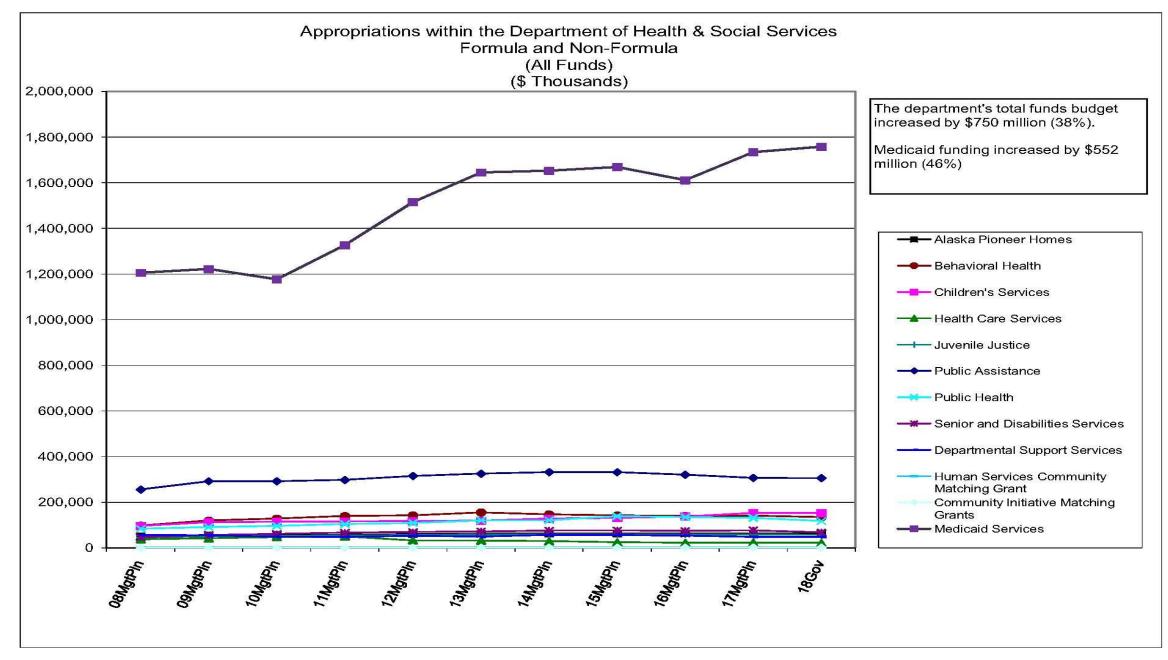

th the formal proclamation of statehood on January 3, 1959, the department's responsibilities were expanded to include the protection and promotion of public health and welfare. These core duties are reflected in the mission of the department – to promote and protect the health and well-being of Alaskans – and are outlined in Article 7, Sections 4 and 5 of the Constitution of the State of Alaska.

> Department Home and Resource Links http://dhss.alaska.gov

Constitutional Authority – Article 7, Sections 4 and 5: <u>http://ltgov.alaska.gov/services/alaskas-constitution/</u>

Duties of the Department http://www.legis.state.ak.us/basis/statutes.asp#47.05

FY18 Proposed Department Budget

https://www.omb.alaska.gov/html/budget-report/department-table.html?dept=HSS&fy=18&type=Proposed













| Allocation and/or<br>Program | Funding (in thousands)              | # of Employees | # of Alaskans Served | Fees   | Importance to |   | Constitution<br>Requirement | Federally Required | Required by Statute                                    |
|------------------------------|-------------------------------------|----------------|----------------------|--------|---------------|---|-----------------------------|--------------------|--------------------------------------------------------|
|                              |                                     |                |                      |        | Mission       |   |                             |                    |                                                        |
|                              | \$2,724,939.1: