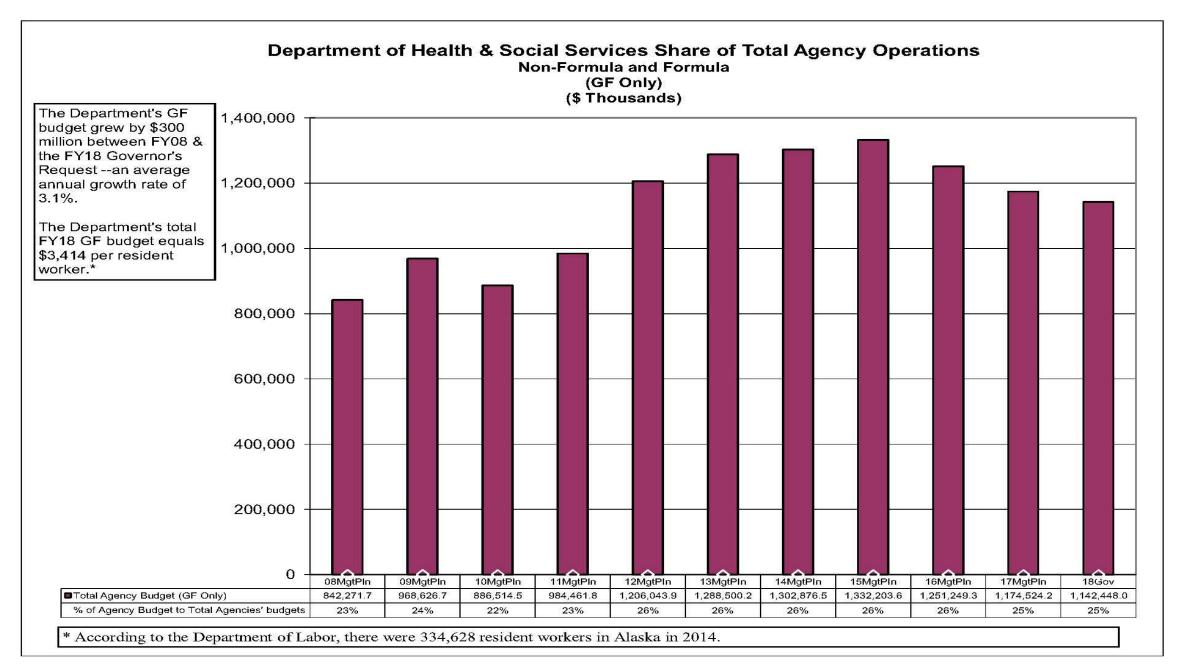

nt. With the formal proclamation of statehood on January 3, 1959, the department's responsibilities were expanded to include the protection and promotion of public health and welfare. These core duties are reflected in the mission of the department – to promote and protect the health and well-being of Alaskans – and are outlined in Article 7, Sections 4 and 5 of the Constitution of the State of Alaska.

> Department Home and Resource Links http://dhss.alaska.gov

Constitutional Authority – Article 7, Sections 4 and 5: <u>http://ltgov.alaska.gov/services/alaskas-constitution/</u>

Duties of the Department http://www.legis.state.ak.us/basis/statutes.asp#47.05

FY18 Proposed Department Budget

https://www.omb.alaska.gov/html/budget-report/department-table.html?dept=HSS&fy=18&type=Proposed













| Allocation and/or<br>Program | Funding (in thousands)              | # of Employees | # of Alaskans Served | Fees   | Importance to |   | Constitution<br>Requirement | Federally Required | Required by Statute                                    |
|------------------------------|-------------------------------------|----------------|----------------------|--------|---------------|---|-----------------------------|--------------------|--------------------------------------------------------|
|                              |                                     |                |                      |        | Mission       |   |                             |                    |                                                        |
|                              | \$2,724,939.1