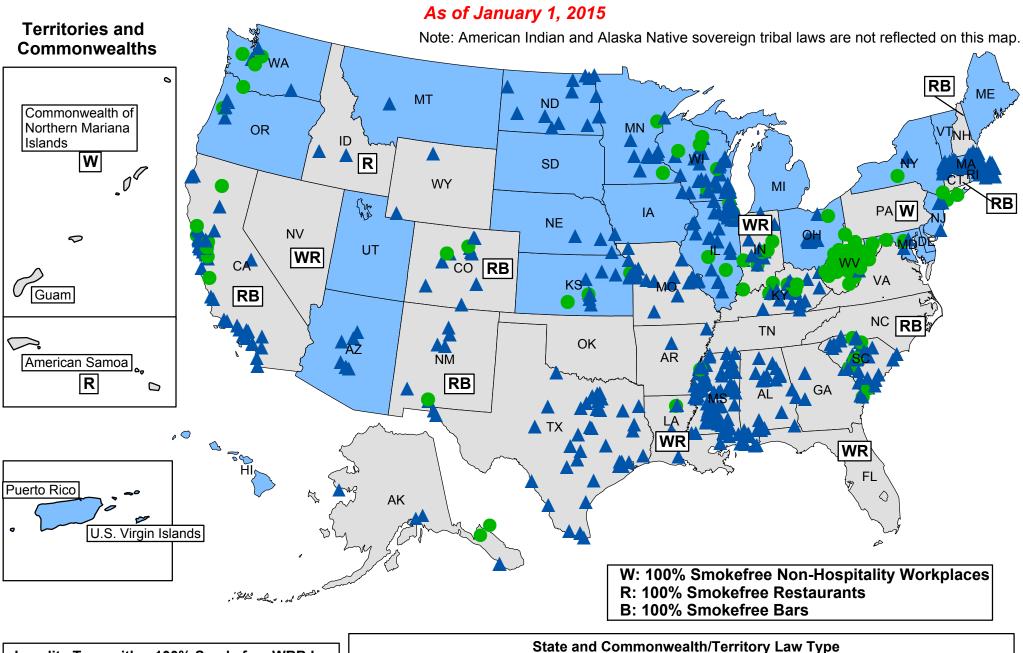

## States, Commonwealths, and Territories with 100% Smokefree Laws in all Non-Hospitality Workplaces,\* Restaurants,\*\* and Bars

currently in effect as of January 1, 2015

Only laws that do not allow smoking in attached bars or separately ventilated rooms and do not have size exemptions are listed here.

Arizona Michigan Puerto Rico
Delaware Minnesota Rhode Island
Hawaii Montana South Dakota
Illinois Nebraska U.S. Virgin Islands

IowaNew JerseyUtahKansasNew YorkVermontMaineNorth DakotaWashingtonMarylandOhioWisconsin

Massachusetts Oregon

## Municipalities with Local 100% Smokefree Laws in all Non-Hospitality Workplaces,\* Restaurants,\*\* and Bars

currently in effect as of January 1, 2015

Note: <u>The jurisdiction(s) affected by county-level laws vary widely.</u> Look for a plus symbol (\*) next to each county with a law that includes both incorporated and unincorporated areas. A county without a symbol means that the county law covers unincorporated areas only.

Only municipalities with laws that do not allow smoking in attached bars or separately ventilated rooms and do not have size exemptions are listed here.

Anchorage, AK Gadsden, AL Youngtown, AZ Haines Borough, AK<sup>+</sup> Gulf Shores, AL Alameda County, CA