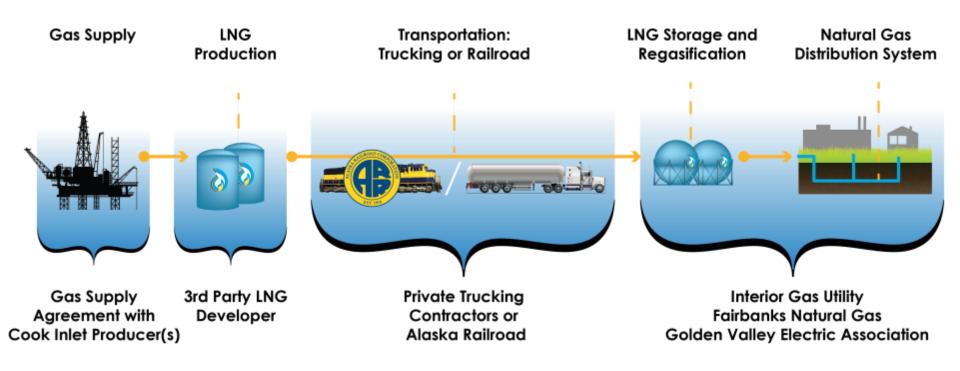

pe conditions |  |  |
| Trucking/<br>Rail        | Lower trucking costs, large trailer potential, rail option | Trucking is more expensive but feasible                      |  |  |
| Storage and distribution | No significant change in design and costs                  |                                                              |  |  |

**Conclusion:** If affordable natural gas is available, a Cook Inlet LNG project is favorable





8

# NORTH SLOPE LNG PROJECT





The North Slope LNG Project supply chain was well vetted, providing AIDEA and the Interior Utilities with estimated costs.

The LNG production cost for a North Slope project under the Concession Agreement was too high. Alternative North Slope LNG production projects will be considered.





# **COOK INLET LNG ALTERNATIVE**



Allowance of this alternative, in addition to the North Slope supply chain authorized in 2013, is the purpose of HB105's IEP changes.

AIDEA is also encouraging and will evaluate all proposals to achieve the goals of the IEP (e.g., small diameter pipelines, full supply chain solutions, etc.)



Interior

Proiec

### NORTH SLOPE PROJECT MAP









#### **COOK INLET PROJECT MAP**





#### HOW DOES THE INTERIOR DEMAND COMPARE?



1st 10 Years Projected Total Demand: 80 Bcf
Annual Demand at Full Buildout: 9.5 Bcf





4/6/15





#### What HB 105 does

HB 105 gives AIDEA flexibility to use SB 23 financing ٥ tools with non-North Slope liquefaction location

#### What HB 105 does not do

- Does not increase funding for the IEP
- **Does not increase AIDEA's investment authority** 0 beyond ge