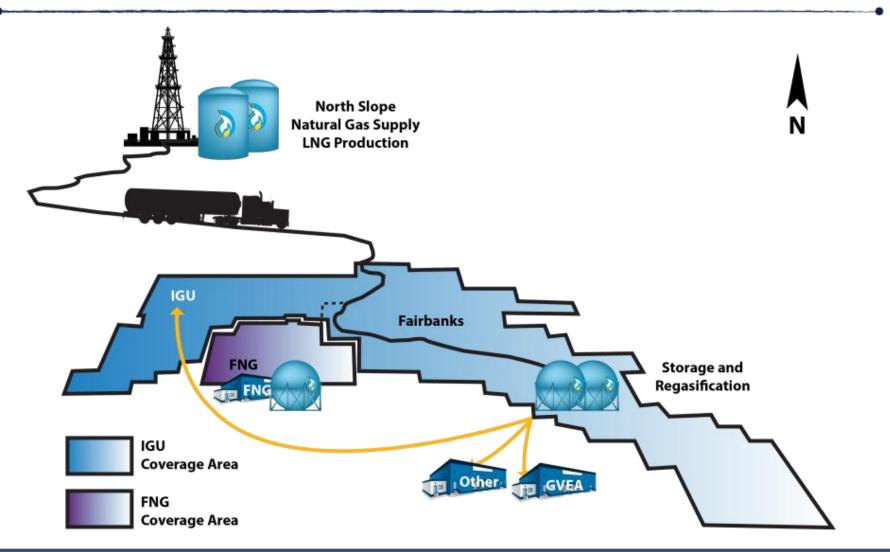

lusion:** If affordable natural gas is available, a Cook Inlet LNG project is favorable





8

# NORTH SLOPE LNG PROJECT





The North Slope LNG Project supply chain was well vetted, providing AIDEA and the Interior Utilities with estimated costs.

The LNG production cost for a North Slope project under the Concession Agreement was too high. Alternative North Slope LNG production projects will be considered.





# **COOK INLET LNG ALTERNATIVE**



Allowance of this alternative, in addition to the North Slope supply chain authorized in 2013, is the purpose of HB105's IEP changes.

AIDEA is also encouraging and will evaluate all proposals to achieve the goals of the IEP (e.g., small diameter pipelines, full supply chain solutions, etc.)



Interior

Proiec

### NORTH SLOPE PROJECT MAP









#### **COOK INLET PROJECT MAP**





#### HOW DOES THE INTERIOR DEMAND COMPARE?



1st 10 Years Projected Total Demand: 80 Bcf
Annual Demand at Full Buildout: 9.5 Bcf





4/6/15





#### What HB 105 does

HB 105 gives AIDEA flexibility to use SB 23 financing ٥ tools with non-North Slope liquefaction location

#### What HB 105 does not do

- Does not increase funding for the IEP
- **Does not increase AIDEA's investment authority** 0 beyond geographic flexibility
- Does not alter AIDEA's policy of supporting the ٥ private sector
- Does not change the intent or goals of the IEP ۲





### AIDEA BOARD RESOLUTION NO. G15-02



- Approves expenditures to evaluate alternatives to the North Slope Concession Agreement
  - January 14, 2015
  - \$500k SETS funds (non-SB 23)
  - \$200k AIDEA f