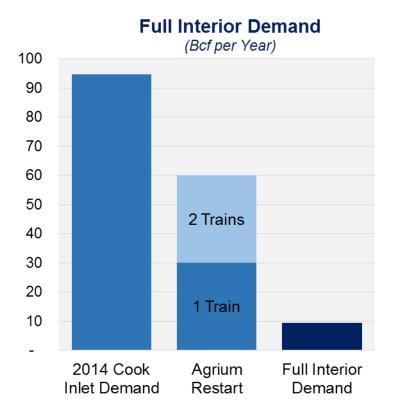

#### HOW DOES THE INTERIOR DEMAND COMPARE?

1st 10 Years Projected Total Demand: 80 Bcf
Annual Demand at Full Buildout: 9.5 Bcf

4/6/15