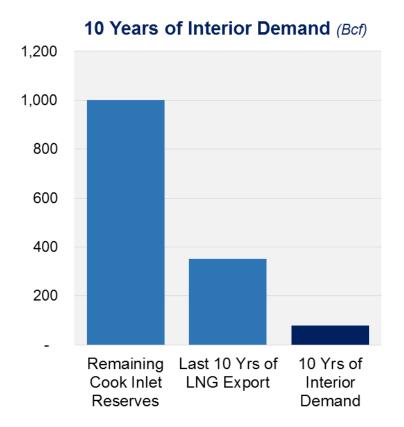

#### HOW DOES THE INTERIOR DEMAND COMPARE?

1st 10 Years Projected Total Demand: 80 Bcf
Annual Demand at Full Buildout: 9.5 Bcf

4/6/15