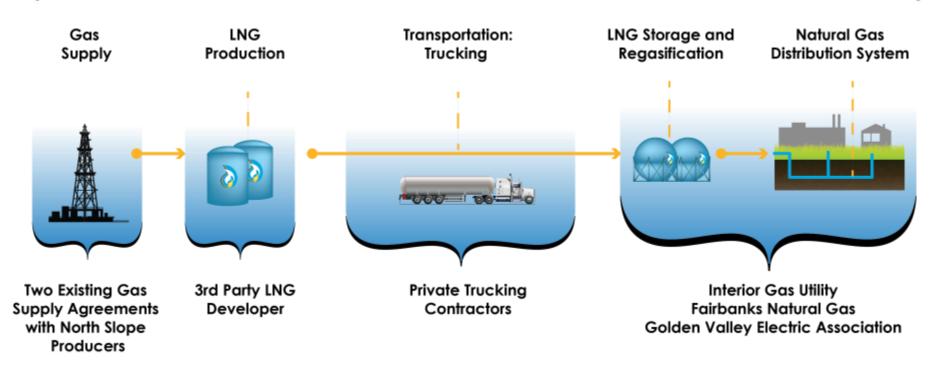

contracts in place     |  |  |
|--------------------------|------------------------------------------------------------|--------------------------------------------------------------|--|--|
| LNG Plant<br>Costs       | Cheaper to construct and operate, "off the shelf"          | Expensive to design and construct for North Slope conditions |  |  |
| Trucking/<br>Rail        | Lower trucking costs, large trailer potential, rail option | Trucking is more expensive but feasible                      |  |  |
| Storage and distribution | No significant change in design and costs                  |                                                              |  |  |

**Conclusion:** If affordable natural gas is available, a Cook Inlet LNG project is favorable





8

# NORTH SLOPE LNG PROJECT





The North Slope LNG Project supply chain was well vetted, providing AIDEA and the Interior Utilities with estimated costs.

The LNG production cost for a North Slope project under the Concession Agreement was too high. Alternative North Slope LNG production projects will be considered.





# **COOK INLET LNG ALTERNATIVE**



Allowance of this alternative, in addition to the North Slope supply chain authorized in 2013, is the purpose of HB105's IEP changes.

AIDEA is also encouraging and will evaluate all proposals to achieve the goals of the IEP (e.g., small diameter pipelines, full supply chain solutions, etc.)



Interior

Proiec

### NORTH SLOPE PROJECT MAP









#### **COOK INLET PROJECT MAP**





#### HOW DOES THE INTERIOR DEMAND COMPARE?



1st 10 Years Projected Total Demand: