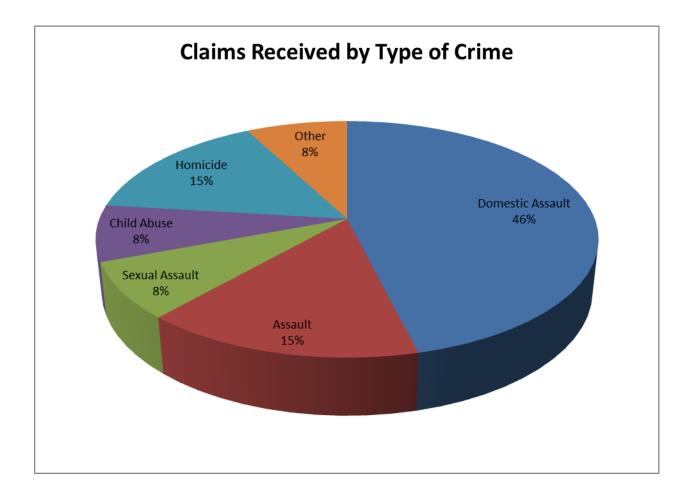

### FISCAL YEAR 2015 ACTIVITY SUMMARY

| Type of Crime                                                                   | No. of New Applications       | % of Total | Total Paid     |
|---------------------------------------------------------------------------------|-------------------------------|------------|----------------|
| Child Abuse (Sexual and Phys                                                    | sical) 328                    | 34%        | \$193,410.51   |
| Domestic Violence                                                               | 165                           | 17%        | \$264,635.85   |
| Assault                                                                         | 158                           | 17%        | \$758,440.20   |
| Sexual Assault                                                                  | 121                           | 13%        | \$97,163.00    |
| Homicide                                                                        | 91                            | 10%        | \$351,114.00   |
| Vehicular Crimes (incl. DUI)                                                    | 27                            | 3%         | \$83,882.75    |
| Other Eligible Crimes                                                           |                               | 5%         | \$57,280.00    |
| Robbery<br>Kidnapping<br>Arson<br>Threats to do harm<br>Trafficking<br>Stalking | 18<br>3<br>10<br>6<br>10<br>5 | 10/        |                |
| Other crime/ineligible                                                          | 14                            | 1%         |                |
|                                                                                 | 956                           | 100%       | \$1,805,926.31 |

# **TRENDS 2015**

The statistics for 2015 follow a similar pattern to 2014. Child abuse was the single largest category of new claims at 34%. Domestic violence was the second largest category at 17% (although this was down from 22 in the previous year), followed by assault and sexual assault, at 17% and 13% of the total, respectively.