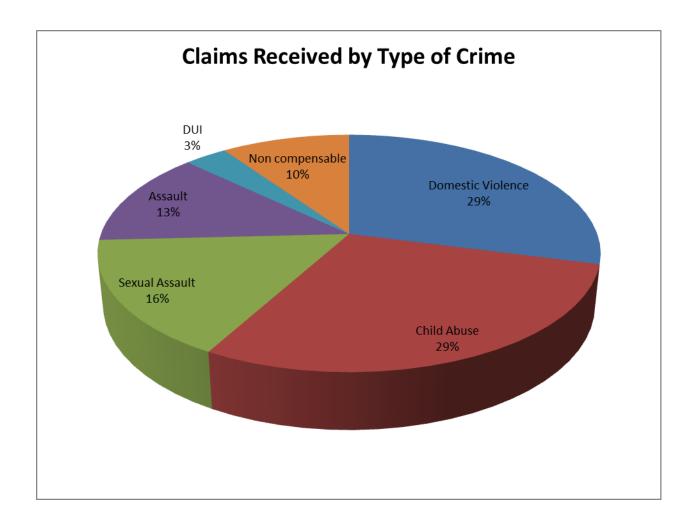

### FISCAL YEAR 2015 ACTIVITY SUMMARY

| Type of Crime                                                                   | No. of New Applications       | % of Total | Total Paid     |
|---------------------------------------------------------------------------------|-------------------------------|------------|----------------|
| Child Abuse (Sexual and Phys                                                    | sical) 328                    | 34%        | \$193,410.51   |
| Domestic Violence                                                               | 165                           | 17%        | \$264,635.85   |
| Assault                                                                         | 158                           | 17%        | \$758,440.20   |
| Sexual Assault                                                                  | 121                           | 13%        | \$97,163.00    |
| Homicide                                                                        | 91                            | 10%        | \$351,114.00   |
| Vehicular Crimes (incl. DUI)                                                    | 27                            | 3%         | \$83,882.75    |
| Other Eligible Crimes                                                           |                               | 5%         | \$57,280.00    |
| Robbery<br>Kidnapping<br>Arson<br>Threats to do harm<br>Trafficking<br>Stalking | 18<br>3<br>10<br>6<br>10<br>5 | 10/        |                |
| Other crime/ineligible                                                          | 14                            | 1%         |                |
|                                                                                 | 956                           | 100%       | \$1,805,926.31 |

# **TRENDS 2015**

The statistics for 2015 follow a similar pattern to 2014. Child abuse was the single largest category of new claims at 34%. Domestic violence was the second largest category at 17% (although this was down from 22 in the previous year), followed by assault and sexual assault, at 17% and 13% of the total, respectively.