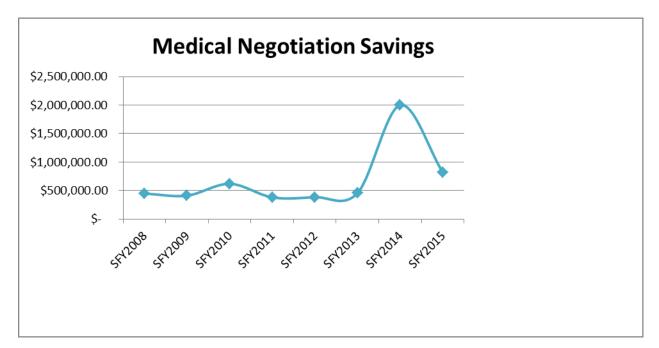

# **NEGOTIATED SETTLEMENTS**

During 2015, the Violent Crimes Compensation Board continued practices designed to ensure the maximization of limited resources through receipt of restitution, subrogation, and settlement agreements.

The purpose of settlement negotiations with hospital providers is two-fold. First, negotiating settlements helps reduce the number of victims who may end up with poor credit records as a result of medical bills being transferred to collection agencies. In addition, garnering agreements with providers to accept partial payments as payment in full stretches the Board's limited resources to serve more victims and claimants eligible for compensation under Alaskan law.

During FY15, Board staff successfully negotiated 92 hospital bills (99% of attempted negotiated settlements) for a total savings of \$820,486.33

|      | Amount of savings           |
|------|-----------------------------|
| 2008 | \$453,302.70                |
| 2009 | \$461,382.94                |
| 2010 | \$619,211.08                |
| 2011 | \$381,291.22                |
| 2012 | \$384,444.88                |
| 2013 | \$457,241.93                |
| 2014 | \$1,997,751.33 <sup>1</sup> |
| 2015 | \$820,486.33                |

<sup>&</sup>lt;sup>1</sup> Numbers skewed because of a small number of cases where the total medical bills were in excess of \$500,000.00