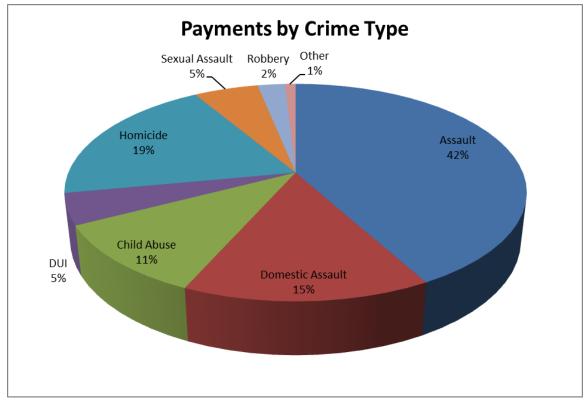

### FISCAL YEAR 2015 ACTIVITY SUMMARY

| Type of Crime                                                                   | No. of New Applications       | % of Total | Total Paid     |
|---------------------------------------------------------------------------------|-------------------------------|------------|----------------|
| Child Abuse (Sexual and Phys                                                    | sical) 328                    | 34%        | \$193,410.51   |
| Domestic Violence                                                               | 165                           | 17%        | \$264,635.85   |
| Assault                                                                         | 158                           | 17%        | \$758,440.20   |
| Sexual Assault                                                                  | 121                           | 13%        | \$97,163.00    |
| Homicide                                                                        | 91                            | 10%        | \$351,114.00   |
| Vehicular Crimes (incl. DUI)                                                    | 27                            | 3%         | \$83,882.75    |
| Other Eligible Crimes                                                           |                               | 5%         | \$57,280.00    |
| Robbery<br>Kidnapping<br>Arson<br>Threats to do harm<br>Trafficking<br>Stalking | 18<br>3<br>10<br>6<br>10<br>5 | 10/        |                |
| Other crime/ineligible                                                          | 14                            | 1%         |                |
|                                                                                 | 956                           | 100%       | \$1,805,926.31 |

# **TRENDS 2015**

The statistics for 2015 follow a similar pattern to 2014. Child abuse was the single largest category of new claims at 34%. Domestic violence was the second largest category at 17% (although this was down from 22 in the previous year), followed by assault and sexual assault, at 17% and 13% of the total, respectively.