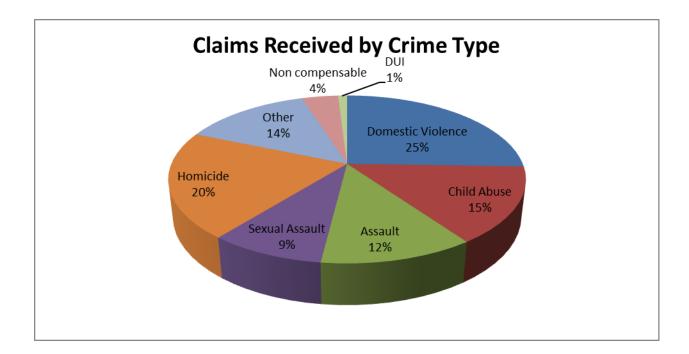

### FISCAL YEAR 2015 ACTIVITY SUMMARY

| Type of Crime                                                                   | No. of New Applications       | % of Total | Total Paid     |
|---------------------------------------------------------------------------------|-------------------------------|------------|----------------|
| Child Abuse (Sexual and Phys                                                    | sical) 328                    | 34%        | \$193,410.51   |
| Domestic Violence                                                               | 165                           | 17%        | \$264,635.85   |
| Assault                                                                         | 158                           | 17%        | \$758,440.20   |
| Sexual Assault                                                                  | 121                           | 13%        | \$97,163.00    |
| Homicide                                                                        | 91                            | 10%        | \$351,114.00   |
| Vehicular Crimes (incl. DUI)                                                    | 27                            | 3%         | \$83,882.75    |
| Other Eligible Crimes                                                           |                               | 5%         | \$57,280.00    |
| Robbery<br>Kidnapping<br>Arson<br>Threats to do harm<br>Trafficking<br>Stalking | 18<br>3<br>10<br>6<br>10<br>5 | 10/        |                |
| Other crime/ineligible                                                          | 14                            | 1%         |                |
|                                                                                 | 956                           | 100%       | \$1,805,926.31 |

# **TRENDS 2015**

The statistics for 2015 follow a similar pattern to 2014. Child abuse was the single largest category of new claims at 34%. Domestic violence was the second largest category at 17% (although this was down from 22 in the previous year), followed by assault and sexual assault, at 17% and 13% of the total, respectively.