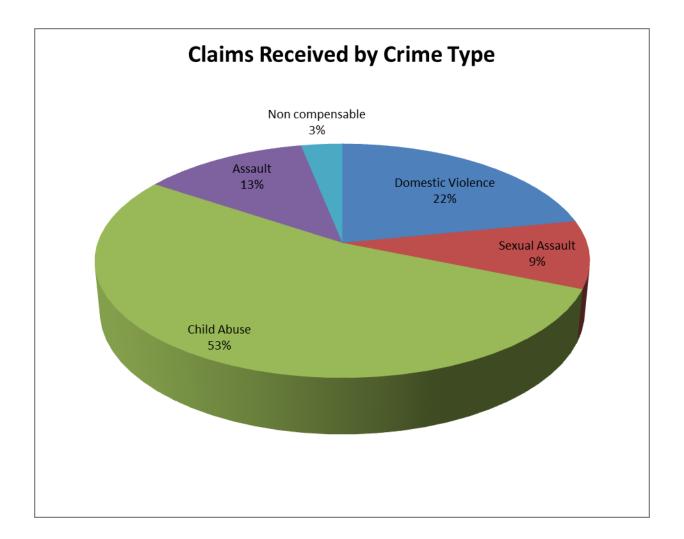

#### VIOLENT CRIMES COMPENSATION BOARD AWARDS - 2015

# Funds Awarded by Type of Crime

Note: "Awarded claims" include reconsiderations of pre-existing claims and new claims