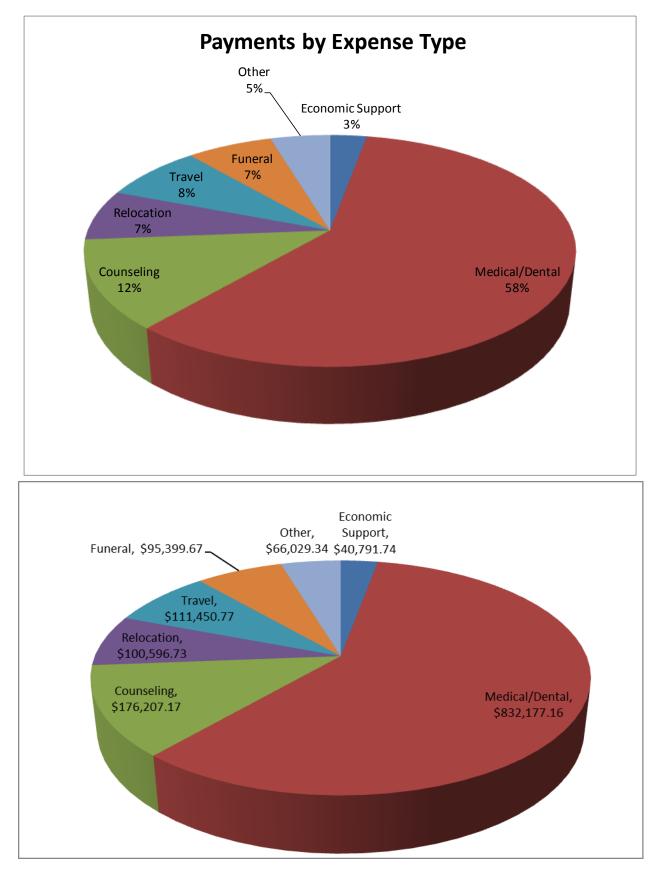

The greatest portion of the compensation program's budget serves eligible innocent victims directly. Awards are made to compensate expenses and losses. The following chart illustrates the Board's commitment to keeping administrative costs at a minimum which enables maximum compensation to victims for eligible costs. This practice makes more funds available for direct award to victims and their service providers.