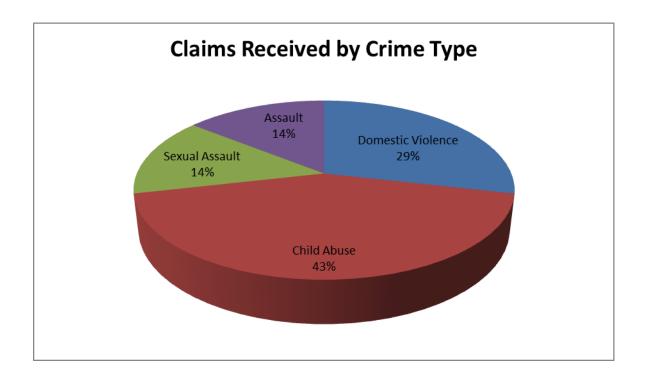

#### **NEW CLAIMS IN 2015**

The Board considers an increasing number of requests for crime victim compensation. From 2000 to 2012, the overall trend had been for the number of applications received to increase each year over the prior year(s). We experienced a slight dip in 2013 and 2014 but the trend was again upwards in 2015. The following graph illustrates this:

# **TRENDS 2015**

The statistics for 2015 follow a similar pattern to 2014. Child abuse was the single largest category of new claims at 34%. Domestic violence was the second largest category at 17% (although this was down from 22 in the previous year), followed by assault and sexual assault, at 17% and 13% of the total, respectively.