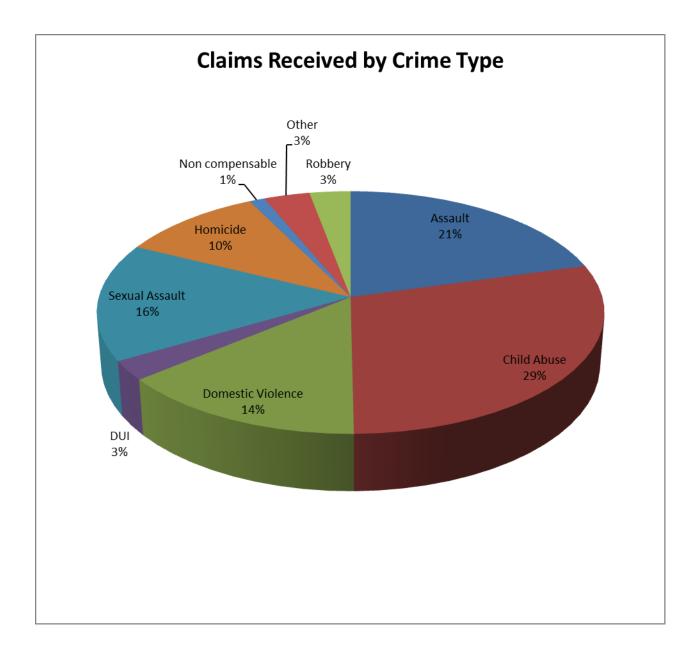

### FISCAL YEAR 2015 ACTIVITY SUMMARY

| Type of Crime                                                                   | No. of New Applications       | % of Total | Total Paid     |
|---------------------------------------------------------------------------------|-------------------------------|------------|----------------|
| Child Abuse (Sexual and Phys                                                    | sical) 328                    | 34%        | \$193,410.51   |
| Domestic Violence                                                               | 165                           | 17%        | \$264,635.85   |
| Assault                                                                         | 158                           | 17%        | \$758,440.20   |
| Sexual Assault                                                                  | 121                           | 13%        | \$97,163.00    |
| Homicide                                                                        | 91                            | 10%        | \$351,114.00   |
| Vehicular Crimes (incl. DUI)                                                    | 27                            | 3%         | \$83,882.75    |
| Other Eligible Crimes                                                           |                               | 5%         | \$57,280.00    |
| Robbery<br>Kidnapping<br>Arson<br>Threats to do harm<br>Trafficking<br>Stalking | 18<br>3<br>10<br>6<br>10<br>5 | 10/        |                |
| Other crime/ineligible                                                          | 14                            | 1%         |                |
|                                                                                 | 956                           | 100%       | \$1,805,926.31 |

# **TRENDS 2015**

The statistics for 2015 follow a similar pattern to 2014. Child abuse was the single largest category of new claims at 34%. Domestic violence was the second largest category at 17% (although this was down from 22 in the previous year), followed by assault and sexual assault, at 17% and 13% of the total, respectively.