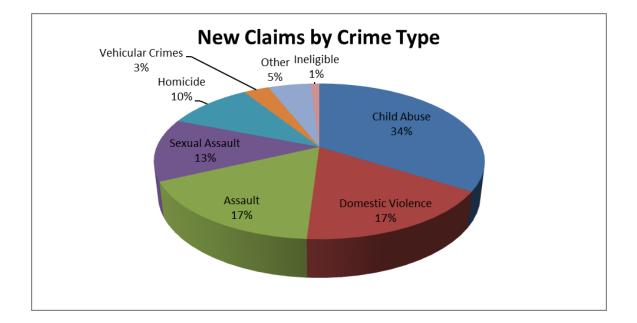

### FISCAL YEAR 2015 ACTIVITY SUMMARY

| Type of Crime                                                                   | No. of New Applications       | % of Total | Total Paid     |
|---------------------------------------------------------------------------------|-------------------------------|------------|----------------|
| Child Abuse (Sexual and Phys                                                    | sical) 328                    | 34%        | \$193,410.51   |
| Domestic Violence                                                               | 165                           | 17%        | \$264,635.85   |
| Assault                                                                         | 158                           | 17%        | \$758,440.20   |
| Sexual Assault                                                                  | 121                           | 13%        | \$97,163.00    |
| Homicide                                                                        | 91                            | 10%        | \$351,114.00   |
| Vehicular Crimes (incl. DUI)                                                    | 27                            | 3%         | \$83,882.75    |
| Other Eligible Crimes                                                           |                               | 5%         | \$57,280.00    |
| Robbery<br>Kidnapping<br>Arson<br>Threats to do harm<br>Trafficking<br>Stalking | 18<br>3<br>10<br>6<br>10<br>5 | 10/        |                |
| Other crime/ineligible                                                          | 14                            | 1%         |                |
|                                                                                 | 956                           | 100%       | \$1,805,926.31 |

# **TRENDS 2015**

The statistics for 2015 follow a similar pattern to 2014. Child abuse was the single largest category of new claims at 34%. Domestic violence was the second largest category at 17% (although this was down from 22 in the previous year), followed by assault and sexual assault, at 17% and 13% of the total, respectively.