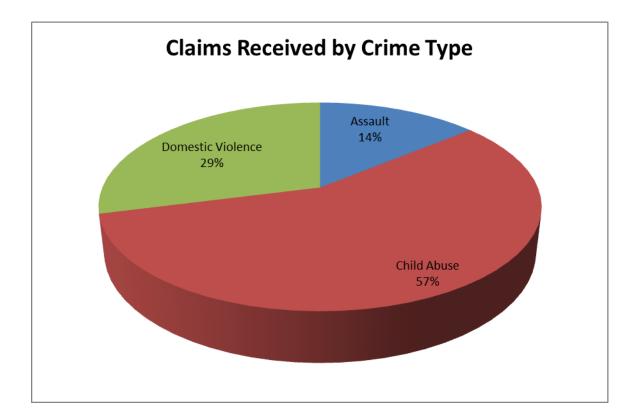

#### **NEW CLAIMS IN 2015**

The Board considers an increasing number of requests for crime victim compensation. From 2000 to 2012, the overall trend had been for the number of applications received to increase each year over the prior year(s). We experienced a slight dip in 2013 and 2014 but the trend was again upwards in 2015. The following graph illustrates this:

# **TRENDS 2015**

The statistics for 2015 follow a similar pattern to 2014. Child abuse was the single largest category of new claims at 34%. Domestic violence was the second largest category at 17% (although this was down from 22 in the previous year), followed by assault and sexual assault, at 17% and 13% of the total, respectively.