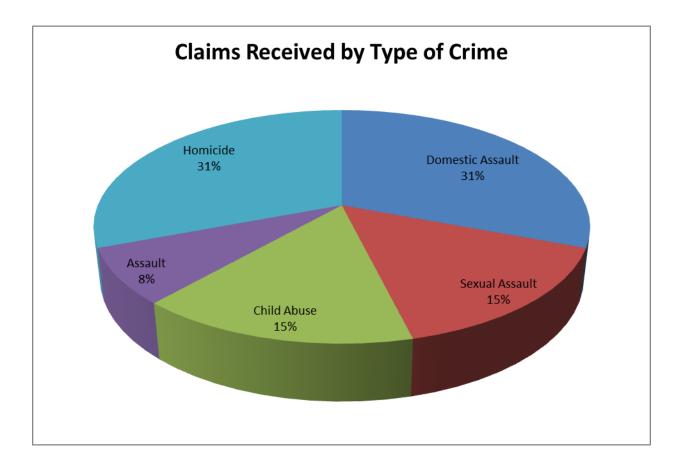

# **TRENDS 2015**

The statistics for 2015 follow a similar pattern to 2014. Child abuse was the single largest category of new claims at 34%. Domestic violence was the second largest category at 17% (although this was down from 22 in the previous year), followed by assault and sexual assault, at 17% and 13% of the total, respectively.