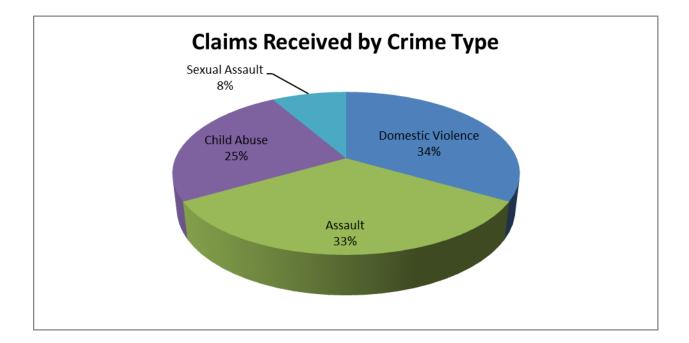

TRICT 14 - LORA REINBOLD HOUSE DISTRICT 15 – GABRIELLE LEDOUX HOUSE DISTRICT 16 - MAX GRUENBERG HOUSE DISTRICT 17 – ANDREW JOSEPHSON HOUSE DISTRICT 18 - HARRIET DRUMMOND HOUSE DISTRICT 19 – GERAN TARR HOUSE DISTRICT 20 – LES GARA HOUSE DISTRICT 21 – MATT CLAMAN HOUSE DISTRICT 22 – LIZ VAZQUEZ HOUSE DISTRICT 23 – CHRIS TUCK HOUSE DISTRICT 24 - CRAIG JOHNSON HOUSE DISTRICT 25 - CHARISSE MILLETT HOUSE DISTRICT 26 – BOB LYNN HOUSE DISTRICT 27 – LANCE PRUITT HOUSE DISTRICT 28 - MIKE HAWKER

#### TOTAL NO. NEW CLAIMS RECEIVED 542

#### **Communities:**

Anchorage Chugiak Eagle River Palmer Wasilla Fort Richardson Portage Elmendorf AFB



#### SENATE DISTRICT O – PETER MICCICHE HOUSE DISTRICT 29 – MIKE CHENAULT

## TOTAL NO. NEW CLAIMS RECEIVED 12

#### **Communities:**

Nikiski Seward Sterling



#### SENATE DISTRICT O – PETER MICCICHE HOUSE DISTRICT 30 – KURT OLSON

## TOTAL NO. NEW CLAIMS RECEIVED 32

**Communities:** 

Kenai Soldotna



SENATE DISTRICT P – GARY STEVENS HOUSE DISTRICT 31 – PAUL SEATON

## TOTAL NO. NEW CLAIMS RECEIVED7

**Communities:** 

Homer Kasilof



## SENATE DISTRICT P – GARY STEVENS HOUSE DISTRICT 32 – LOUISE STUTES

## TOTAL NO. NEW CLAIMS RECEIVED 20

**Communities:** 

Cordova Kodiak Tyonek



#### SENATE DISTRICT Q – DENNIS EGAN HOUSE DISTRICT 33 – SAM KITO III HOUSE DISTRICT 34 – CATHY MUNOZ

## TOTAL NO. NEW CLAIMS RECEIVED31

#### **Communities:**

Juneau



#### SENATE DISTRICT R – BERT STEDMAN HOUSE DISTRICT 35– JONATHAN KREISS-TOMKINS

## TOTAL NO. NEW CLAIMS RECEIVED 12

**Communities:** 

| Craig   |
|---------|
| Kake    |
| Klawock |
| Sit