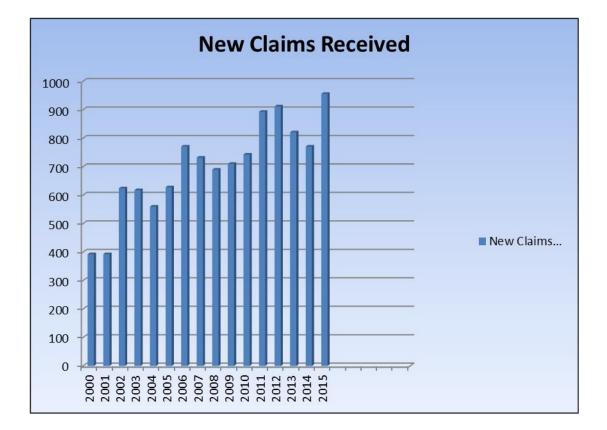

# During FY 2015 the Board received 956 new claims and paid out a total of \$1,805,926.31

#### **NEW CLAIMS IN 2015**

The Board considers an increasing number of requests for crime victim compensation. From 2000 to 2012, the overall trend had been for the number of applications received to increase each year over the prior year(s). We experienced a slight dip in 2013 and 2014 but the trend was again upwards in 2015. The following graph illustrates this: