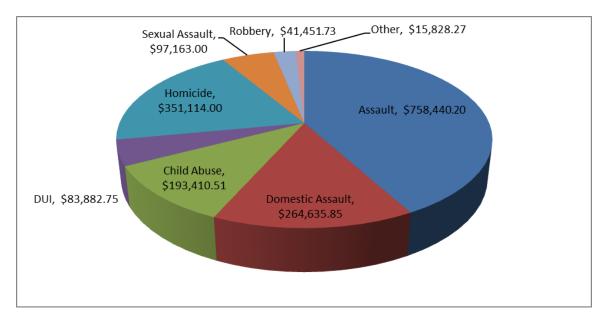

### FISCAL YEAR 2015 ACTIVITY SUMMARY

| Type of Crime                                                                   | No. of New Applications       | % of Total | Total Paid     |
|---------------------------------------------------------------------------------|-------------------------------|------------|----------------|
| Child Abuse (Sexual and Phys                                                    | sical) 328                    | 34%        | \$193,410.51   |
| Domestic Violence                                                               | 165                           | 17%        | \$264,635.85   |
| Assault                                                                         | 158                           | 17%        | \$758,440.20   |
| Sexual Assault                                                                  | 121                           | 13%        | \$97,163.00    |
| Homicide                                                                        | 91                            | 10%        | \$351,114.00   |
| Vehicular Crimes (incl. DUI)                                                    | 27                            | 3%         | \$83,882.75    |
| Other Eligible Crimes                                                           |                               | 5%         | \$57,280.00    |
| Robbery<br>Kidnapping<br>Arson<br>Threats to do harm<br>Trafficking<br>Stalking | 18<br>3<br>10<br>6<br>10<br>5 | 10/        |                |
| Other crime/ineligible                                                          | 14                            | 1%         |                |
|                                                                                 | 956                           | 100%       | \$1,805,926.31 |

# Funds Awarded by Type of Crime

Note: "Awarded claims" include reconsiderations of pre-existing claims and new claims