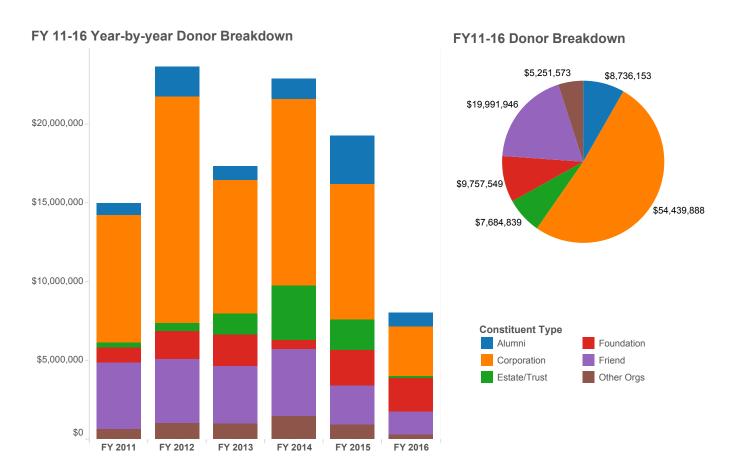

## Five Year Trend by Dollars Donated

Gift Date by FY

| University  | FY 2011      | FY 2012      | FY 2013      | FY 2014      | FY 2015      | FY 2016     | Grand Total   |
|-------------|--------------|--------------|--------------|--------------|--------------|-------------|---------------|
| UA SW       | \$1,181,166  | \$1,326,782  | \$748,175    | \$1,551,941  | \$688,228    | \$753,482   | \$6,249,774   |
| UAA         | \$8,222,382  | \$9,108,563  | \$10,229,862 | \$7,863,437  | \$6,829,098  | \$2,430,457 | \$44,683,798  |
| UAF         | \$4,859,170  | \$12,740,106 | \$5,670,202  | \$12,625,893 | \$11,260,826 | \$4,666,366 | \$51,822,562  |
| UAS         | \$663,874    | \$400,826    | \$637,369    | \$775,317    | \$471,480    | \$156,947   | \$3,105,814   |
| Grand Total | \$14,926,592 | \$23,576,277 | \$17,285,608 | \$22,816,588 | \$19,249,632 | \$8,007,251 | \$105,861,948 |