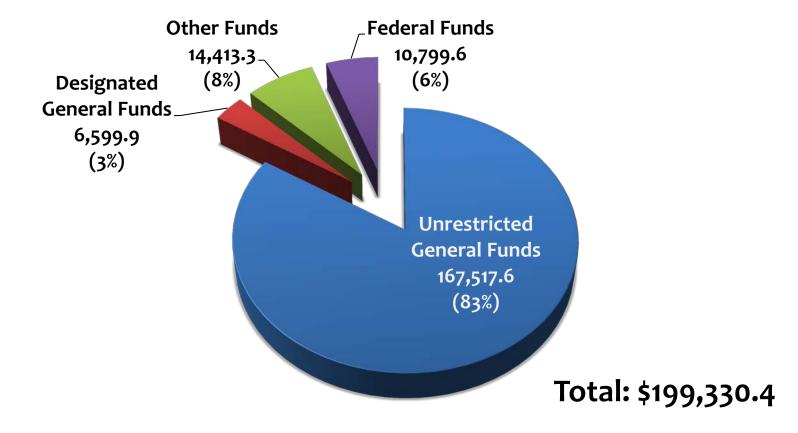

### Difference

| IOIAL | 206,581.4 |
|-------|-----------|
| UGF   | 171,553.2 |
| DGF   | 6,555.7   |
| Other | 17.684.8  |

Federal 10,787.7

TOTAL POSITIONS 885 PFT **18 PPT** 23 Non Perm

| TOTAL                          | 199,330.4                                    |
|--------------------------------|----------------------------------------------|
| UGF<br>DGF<br>Other<br>Federal | 167,517.6<br>6,599.9<br>14,413.3<br>10,799.6 |
|                                |                                              |