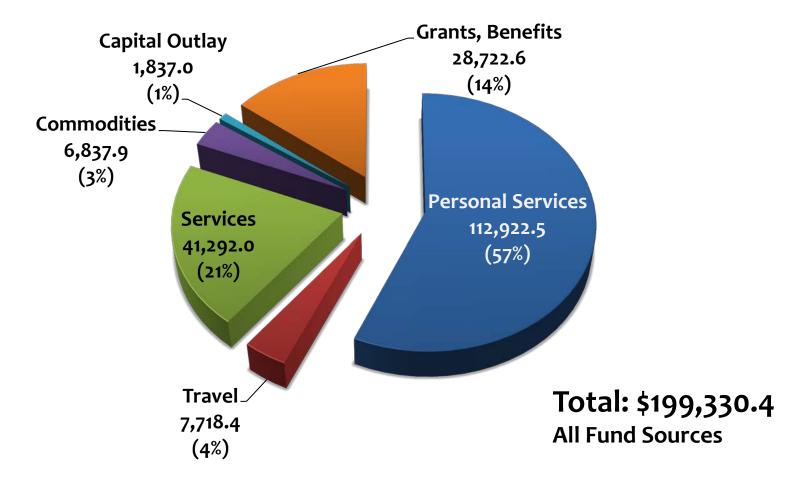

n

## FY2016 Gov's Endorsed

### Difference

| IOIAL | 206,581.4 |
|-------|-----------|
| UGF   | 171,553.2 |
| DGF   | 6,555.7   |
| Other | 17.684.8  |

Federal 10,787.7

TOTAL POSITIONS 885 PFT **18 PPT** 23 Non Perm

| TOTAL                          | 199,330.4                                    |
|--------------------------------|----------------------------------------------|
| UGF<br>DGF<br>Other<br>Federal | 167,517.6<br>6,599.9<br>14,413.3<br>10,799.6 |
|                                |                                              |

TOTAL POSITIONS 861 PFT **18 PPT** 

14 Non Perm

| TOTAL | (7,251.0) |
|-------|-----------|
| UGF   | (4,035.6) |

DGF 44.2 (3,271.5)Other Federal 11.9

**TOTAL POSITIONS** 

(24) PFT o PPT

(9) Non Perm



# FY2016 Operating Budget By Line Item







# FY2016 Significant Operating Changes

- Restructure of Aircraft Section \$2,374.1 UGF
- Transfer from Governor's Office for CDVSA Programs \$1,500.0 UGF
- Shelter Services for Women and Children \$367.2 UGF
- Reverse WIP increment for two new trooper positions \$(310.0) UGF
- Reverse WIP increment to increase VPSO program indirect rate \$(1,504.9)
- Transfer P/V Stimpson base of operations from Dutch Harbor to Kodiak \$(500.0) UGF
- Personal services savings through efficient management of employees
   \$(1,641.1) UGF
- Delete six long term non-permanent trooper investigator positions \$(533.3) UGF

# FY2016 Significant Operating Changes

- Restructure of VPSO Program Office to exclude DARE program support \$(155.0) UGF
- Reduce VPSO program due to vacancies \$(1,616.7)
- Delete 32