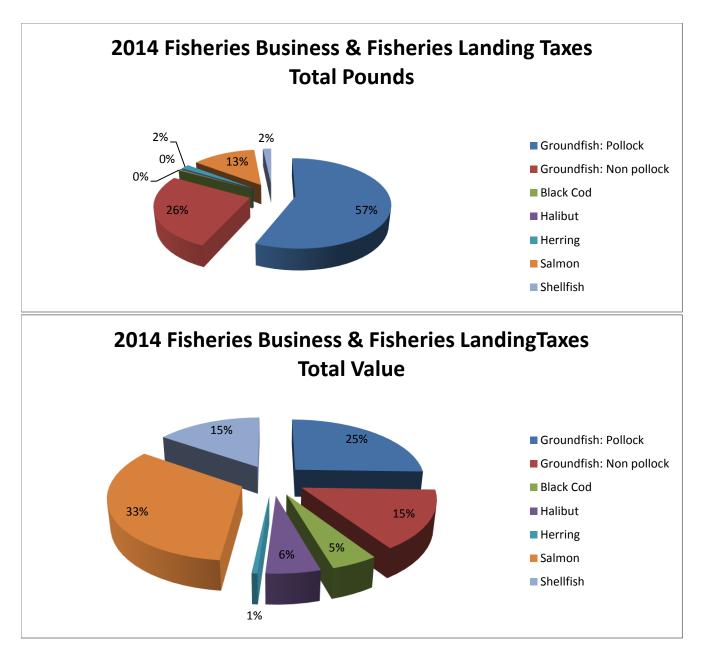

## Preliminary Taxable Fisheries Values and Pounds by Species Category

Tax Year: 2014 Fisheries Business Tax and Fisheries Landing Tax

| <b>Species</b><br><u>Categorv</u><br>Ground fish | <b>FBT</b><br><u>Pounds</u><br>1,917,926,772 | <b>FBT</b><br><u>Value</u><br>342,806,698 | Landing<br><u>Pounds</u><br>2,636,879,429 | <b>Landing</b><br><u>Value</u><br>410,392,954 | <b>Total</b><br><u>Pounds</u><br>4,554,806,201 | \$ | <b>Total</b><br><u>Value</u><br>753,199,652 |
|--------------------------------------------------|----------------------------------------------|-------------------------------------------|-------------------------------------------|-----------------------------------------------|------------------------------------------------|----|---------------------------------------------|
| Ground fish: Pollock                             | 1,528,663,206                                | 235,448,258                               | 1,573,166,909                             | 235,975,034                                   | 3,101,830,115                                  |    | 471,423,292                                 |
| Ground fish: Non Pollock                         | 389,263,566                                  | 107,358,441                               | 1,063,712,520                             | 174,417,920                                   | 1,452,976,086                                  |    | 281,776,361                                 |
| Black Cod                                        | 14,760,157                                   | 80,816,144                                | 1,483,657                                 | 8,174,948                                     | 16,243,814                                     | \$ | 88,991,093                                  |
| Halibut                                          | 16,680,658                                   | 103,068,434                               | -                                         | -                                             | 16,680,658                                     | \$ | 103,068,434                                 |
| Herring                                          | 95,539,705                                   | 10,913,554                                | 221,810                                   | 8,872                                         | 95,761,515                                     | \$ | 10,922,427                                  |
| Salmon                                           | 711,707,619                                  | 609,305,807                               | -                                         | -                                             | 711,707,619                                    | \$ | 609,305,807                                 |
| Shellfish                                        | 89,899,598                                   | 273,866,120                               | 3,098,790                                 | 10,221,094                                    | 92,998,388                                     | \$ | 284,087,214                                 |
| Total                                            | 2,846,514,510                                | 1,420,776,758                             | 2,641,683,686                             | 428,797,868                                   | 5,488,198,196                                  | 1  | 1,849,574,627                               |