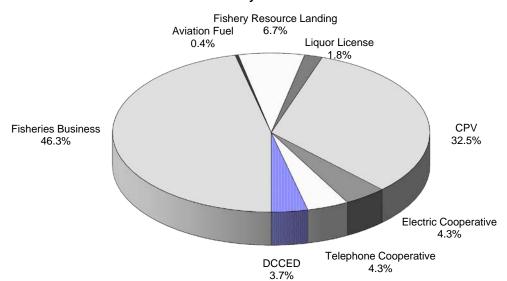

#### Chart 1 - Summary of Shared Taxes and Fees

--- Prior Year Comparison ---

|                             | FY 2015      |       | FY 2014      |              | FY 201:      | :013         |  |
|-----------------------------|--------------|-------|--------------|--------------|--------------|--------------|--|
|                             | Share        | % of  | Share        | % of         | Share        | % of         |  |
| Тах Туре                    | Amount       | Total | Amount       | <u>Total</u> | Amount       | <u>Total</u> |  |
| Fisheries Business          | \$21,479,071 | 46.3% | \$24,912,169 | 47.2%        | \$23,165,321 | 44.2%        |  |
| Commercial Passenger Vessel | 15,051,450   | 32.5% | 15,858,558   | 30.0%        | 14,394,385   | 27.5%        |  |
| Fishery Resource Landing    | 3,125,677    | 6.8%  | 5,148,589    | 9.8%         | 7,016,532    | 13.4%        |  |
| Electric Cooperative        | 2,001,304    | 4.3%  | 1,960,349    | 3.7%         | 2,037,896    | 3.9%         |  |
| Telephone Cooperative       | 1,975,119    | 4.3%  | 1,970,174    | 3.7%         | 2,071,131    | 4.0%         |  |
| Liquor License Fees         | 851,625      | 1.8%  | 901,825      | 1.7%         | 825,025      | 1.6%         |  |
| Aviation Motor Fuel         | 141,801      | 0.3%  | 155,296      | 0.3%         | 162,346      | 0.3%         |  |
| Subtotal                    | \$44,626,047 | 96.3% | \$50,906,960 | 96.4%        | \$49,672,636 | 94.9%        |  |
| Amount Transferred to DCCED |              |       |              |              |              |              |  |
| Fisheries Business          | 1,611,355    | 3.5%  | 1,581,457    | 3.0%         | 1,898,248    | 3.6%         |  |
| Fishery Resource Landing    | 109,137      | 0.2%  | 302,237      | 0.6%         | 826,348      | 1.6%         |  |
| Subtotal                    | \$1,720,492  | 3.7%  | \$1,883,694  | 3.6%         | \$2,724,596  | 5.2%         |  |
| Grand Total                 | \$46,346,539 | 100%  | \$52,790,654 | 100%         | \$52,397,232 | 100%         |  |