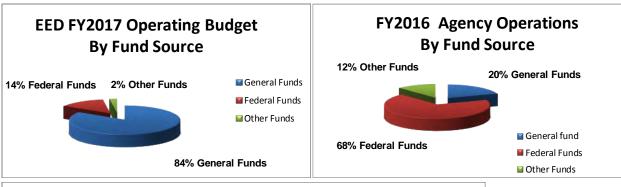

## Department of Education & Early Development FY2017 Governor's Operating Budget \*

\*includes school debt reimbursement, foundation program and pupil transportation

|                       | Designated           | Unrestricted         | Federal   | Other    |             |
|-----------------------|----------------------|----------------------|-----------|----------|-------------|
|                       | <b>General Funds</b> | <b>General Funds</b> | Funds     | Funds    | Total       |
| K-12 Formula Programs | 48,300.0             | 1,359,029.5          | 20,791.0  | 0.0      | 1,428,120.5 |
| Agency Operations     | 25,923.7             | 37,289.8             | 221,103.3 | 39,001.2 | 323,318.0   |
| Total                 | 74,223.7             | 1,396,319.3          | 241,894.3 | 39,001.2 | 1,751,438.5 |