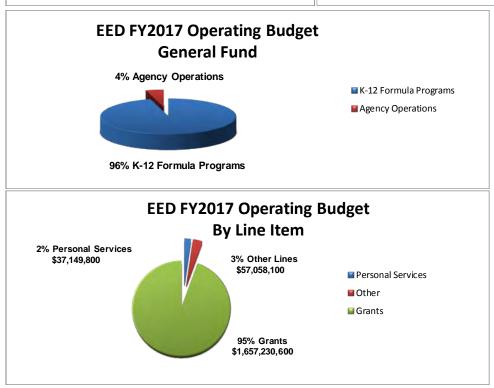

## Department of Education & Early Development FY2017 Governor's Operating Budget \*

\*includes school debt reimbursement, foundation program and pupil transportation

|                       | Designated           | Unrestricted         | Federal   | Other    |             |
|-----------------------|----------------------|----------------------|-----------|----------|-------------|
|                       | <b>General Funds</b> | <b>General Funds</b> | Funds     | Funds    | Total       |
| K-12 Formula Programs | 48,300.0             | 1,359,029.5          | 20,791.0  | 0.0      | 1,428,120.5 |
| Agency Operations     | 25,923.7             | 37,289.8             | 221,103.3 | 39,001.2 | 323,318.0   |
| Total                 | 74,223.7             | 1,396,319.3          | 241,894.3 | 39,001.2 | 1,751,438.5 |

## Department of Education & Early Development FY2017 Governor's Budget

|                                               |     |        |    | Designated<br>General Funds | Unrestricted<br>General Funds | Federal<br>Funds | Other<br>Funds | Total         |
|-----------------------------------------------|-----|--------|----|-----------------------------|-------------------------------|------------------|----------------|---------------|
| K-12 Formula Programs:                        |     |        |    |                             |                               |                  |                |               |
| Foundation Program                            |     |        |    | 30,000,000                  | 1,163,984,500                 | 20,791,000       | 0              | 1,214,775,500 |
| Boarding Home Grants                          |     |        |    | 0                           | 7,696,400                     | 0                | 0              | 7,696,400     |
| Youth in Detention                            |     |        |    | 0                           | 1,100,000                     | 0                | 0              | 1,100,000     |
| Special Schools                               |     |        |    | 0                           | 3,582,400                     | 0                | 0              | 3,582,400     |
| Pupil Transportation                          |     |        |    | 0                           | 78,969,800                    | 0                | 0              | 78,969,800    |
| School Debt Reimbursement                     |     |        |    | 18,300,000                  | 103,696,400                   | 0                | 0              | 121,996,400   |
| Subtotal K- 12 Formula Programs               |     |        |    | 48,300,000                  | 1,359,029,500                 | 20,791,000       | 0              | 1,428,120,500 |
|                                               | Po  | sition | s  | Designated                  | Unrestricted                  | Federal          | Other          |               |
|                                               | PFT | PPT    | NP | <b>General Funds</b>        | <b>General Funds</b>          | Funds            | Funds          | Total         |
| Agency Operations:                            |     |        |    |                             |                               |                  |                |               |
| Executive Administration                      | 5   |        |    | 0                           | 894,600                       | 0                | 22,400         | 917,000       |
| Administrative Services                       | 11  |        |    | 0                           | 905,100                       | 145,000          | 747,400        | 1,797,500     |
| Information Services                          | 7   |        |    | 0                           | 312,800                       | 0                | 759,200        | 1,072,000     |
| School Finance & Facilities                   | 13  |        |    | 0                           | 1,539,000                     | 0                | 821,100        | 2,360,100     |
| Student and School Achievement                | 60  |        |    | 531,600                     | 6,487,700                     | 153,969,000      | 675,300        | 161,663,600   |
| Alaska Native Science and Engineering Program | 0   |        |    | 0                           | 1,000,000                     | 0                | 0              | 1,000,000     |
| State System of Support                       | 6   |        |    | 0                           | 1,976,400                     | 0                | 0              | 1,976,400     |
| Statewide Mentoring Program                   | 0   |        |    | 500,000                     | 1,000,000                     | 0                | 0              | 1,500,000     |
| Teacher Certification                         | 5   |        |    | 913,700                     | 200                           | 0                | 16,400         | 930,300       |
| Child Nutrition                               | 10  |        |    | 0                           | 103,900                       | 63,705,800       | 0              | 63,809,700    |
| Early Learning Coordination                   | 3   |        |    | 0                           | 7,572,400                     | 278,500          | 0              | 7,850,900     |
| Pre-Kindergarten Grants                       | 0   |        |    | 0                           | 0                             | 0                | 0              | 0             |
| Professional Teaching Practices Commission    | 2   |        |    | 299,500                     | 4,400                         | 0                | 0              | 303,900       |
| Alaska State Council on the Arts              | 6   |        |    | 10,900                      | 729,600                       | 805,000          | 1,258,600      | 2,804,100     |
| Mt. Edgecumbe Boarding School                 | 37  | 11     |    | 57,400                      | 4,654,800                     | 0                | 6,096,100      | 10,808,300    |
| State Facilities Maintenance                  | 7   |        |    | 0                           | 0                             | 0                | 1,187,900      | 1,187,900     |
| State Facilities Rent                         | 0   |        |    | 0                           | 2,098,200                     | 0                | 26,000         | 2,124,200     |
| Library Operations                            | 31  |        | 2  | 1,863,000                   | 5,619,100                     | 1,200,000        | 358,300        | 9,040,400     |
| Archives                                      | 10  |        |    | 0                           | 1,076,600                     | 40,000           | 160,500        | 1,277,100     |
| Online With Libraries (OWL)                   | 1   |        |    | 761,800                     | 0                             | 0                | 0              | 761,800       |
| Museum Operations                             | 14  | 4      |    | 500,000                     | 1,644,800                     | 60,000           | 0              | 2,204,800     |
| Live Homework Help                            | 0   |        |    | 138,200                     | 0                             | 0                | 0              |               |
| ACPE - Program Admin & Operations             | 95  |        | 4  | 5,882,800                   | 0                             | 900,000          | 14,354,000     | 21,136,800    |
| WWAMI Medical Education                       | 0   |        |    | 2,964,800                   | 0                             | 0                | 0              | 2,964,800     |
| Alaska Performance Scholarship Awards         | 0   |        |    | 11,500,000                  | 0                             | 0                | 0              | 11,500,000    |
| Loan Servicing                                | 0   |        |    | 0                           | 0                             | 0                | 12,518,000     | 12,518,000    |
| Unallocated Reduction (FY16 sal adj)          |     |        |    | 0                           | -329,800                      | 0                | 0              | -329,800      |
| <b>Subtotal Agency Operations</b>             | 323 | 15     | 6  | 25,923,700                  | 37,289,800                    | 221,103,300      | 39,001,200     | 323,318,000   |