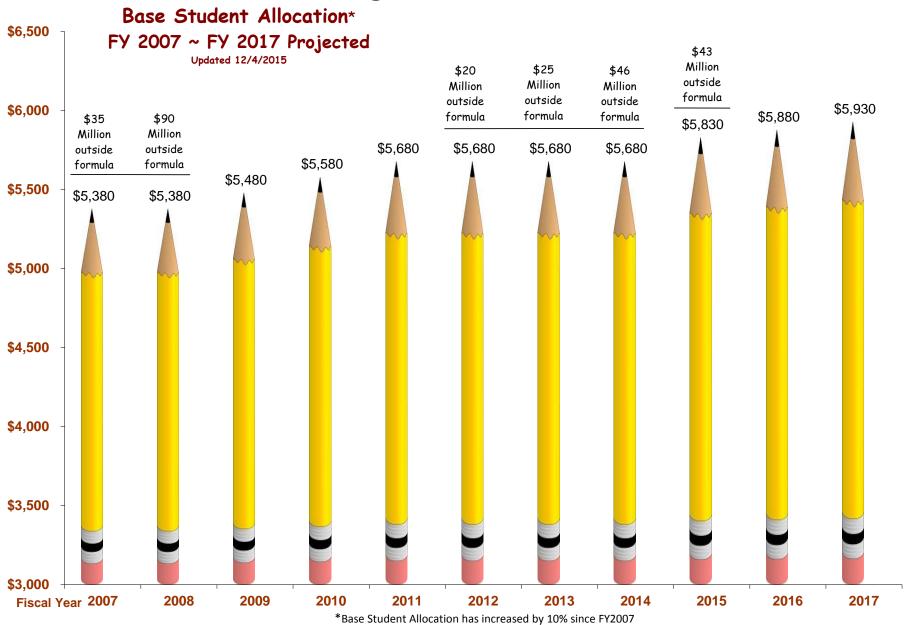

| 33.2            | 0.0                   | 70.7         | 0.0   | 0.0   | 0.0                         | 0.0    | 0.0                     | 0.0   | 380.6                  | 63,809.7  | 10                 | 0      |
| Early Learning Coordination  | 278.5     | 0.0             | 7,572.4         | 0.0                   | 0.0          | 0.0   | 0.0   | 0.0                         | 0.0    | 0.0                     | 0.0   | 0.0                    | 7,850.9   | 3                  | 0      |
| Total                        | 119,308.6 | 98,264.1        | 17,428.4        | 377.8                 | 334.4        | 913.7 | 500.0 | 363.9                       | 75.0   | 252.8                   | 531.6 | 380.6                  | 238,730.9 | 84                 | 0      |

## Alaska K-12 Funding



| FY2017 Governor's Capital Budget                                         | General Funds | Other Funds | Total        |
|--------------------------------------------------------------------------|---------------|-------------|--------------|
| School Major Maintenance Grants                                          |               |             |              |
| Kake Schools Boiler Replacement                                          | 185,944.0     | -           | 185,944.0    |
| Petersburg Middle/High School Boiler Replacement                         | 49,135.0      | -           | 49,135.0     |
| Bristol Bay School Energy Upgrades and Renovations                       | 11,048,454.0  | -           | 11,048,454.0 |
|