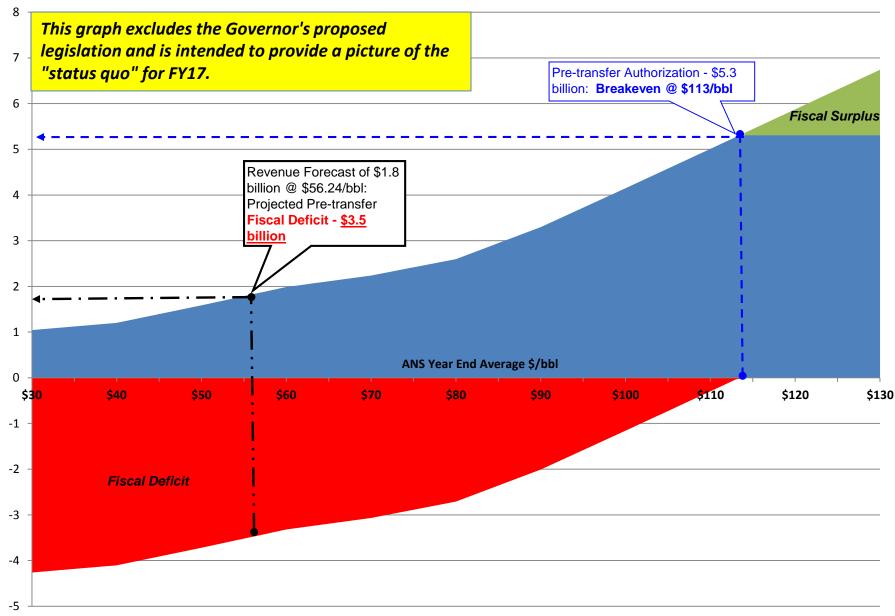

### **FY17 Unrestricted General Fund Revenue - Fiscal Sensitivity**

(\$ Billions)

Note: Revenue figures are based on the DOR Fall 2015 forecast and include revenue not directly affected by oil prices. Legislative Finance Division