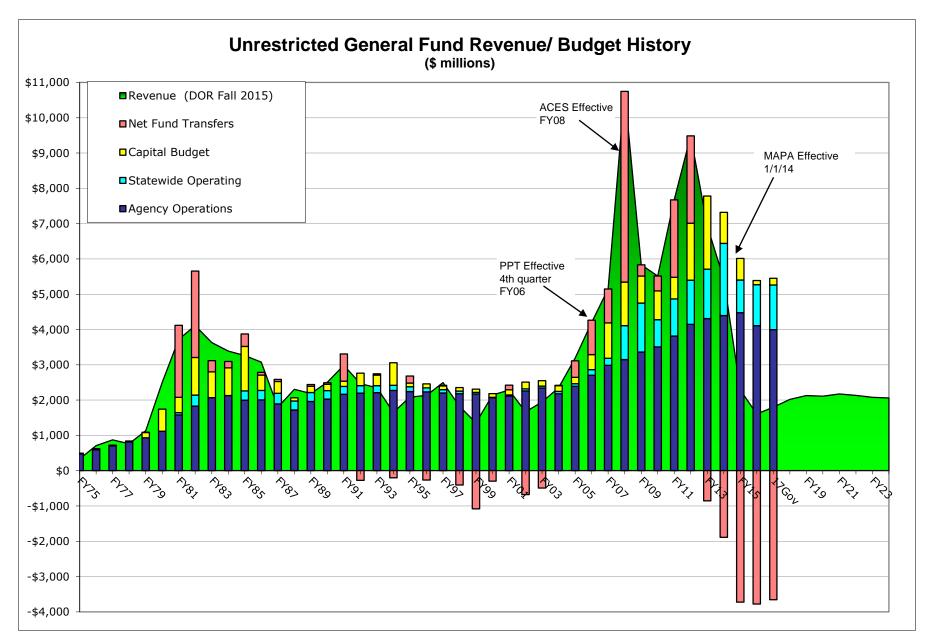

# Total Agency Operating Budgets, Statewide Items and Capital Budget Compared to Revenue