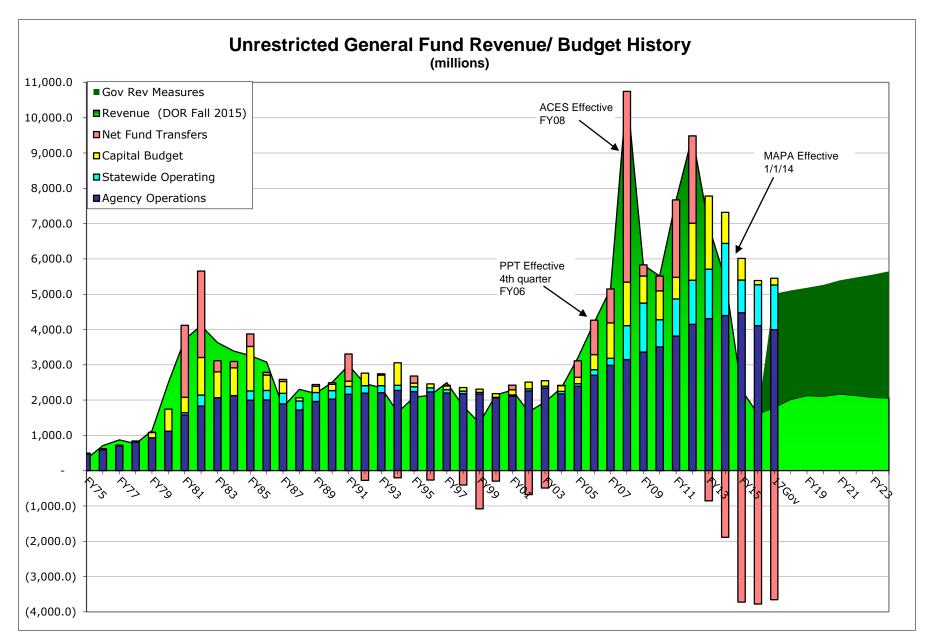

# Total Agency Operating Budgets, Statewide Items and Capital Budget Compared to Revenue