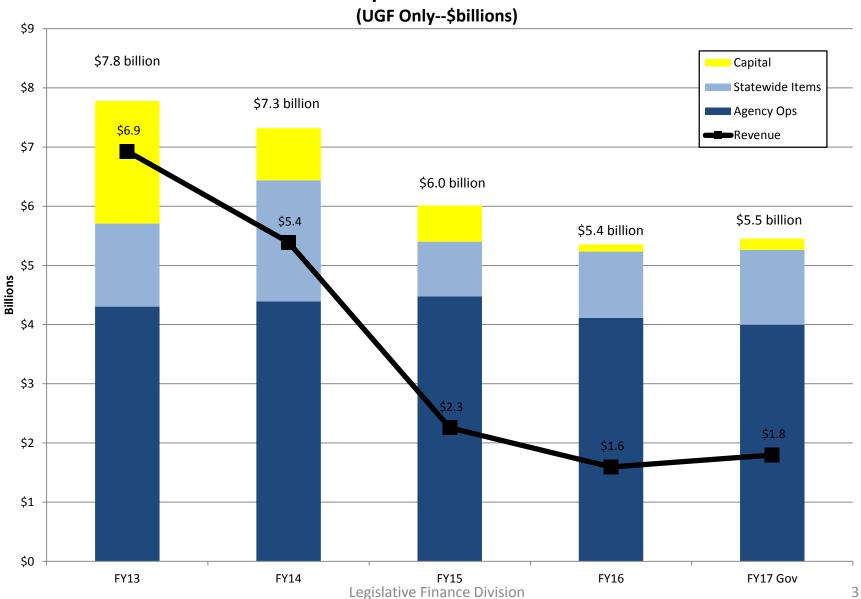

## Overview of the FY17 Budget

Senate Finance Committee January 21, 2016

David Teal, Director Legislative Finance Division



# Total Agency Operating Budgets, Statewide Items and Capital Budget Compared to Revenue





#### AGENCY OPERATIONS 2014 Inflation Adjusted \$

| tPIn 08MgtPIn 09MgtPIn                         | Pln 15MgtPln 16MgtPln                               | 14MgtPln               |
|------------------------------------------------|-----------------------------------------------------|------------------------|
| 98,309.0 108,170.3                             | 1.1 113,639.4 103,688.3                             | 113,944.1              |
| 43.6 99,130.8 132,779.8                        | 7.1 124,631.3 111,551.7                             | 143,187.1              |
| 36.1 250,104.4 258,869.7                       | 5.2 312,881.2 297,872.3                             | 320,405.2              |
| 71.8 1,227,570.2 1,223,958.4                   | 2.5 1,437,366.5 1,311,372.2 1,2