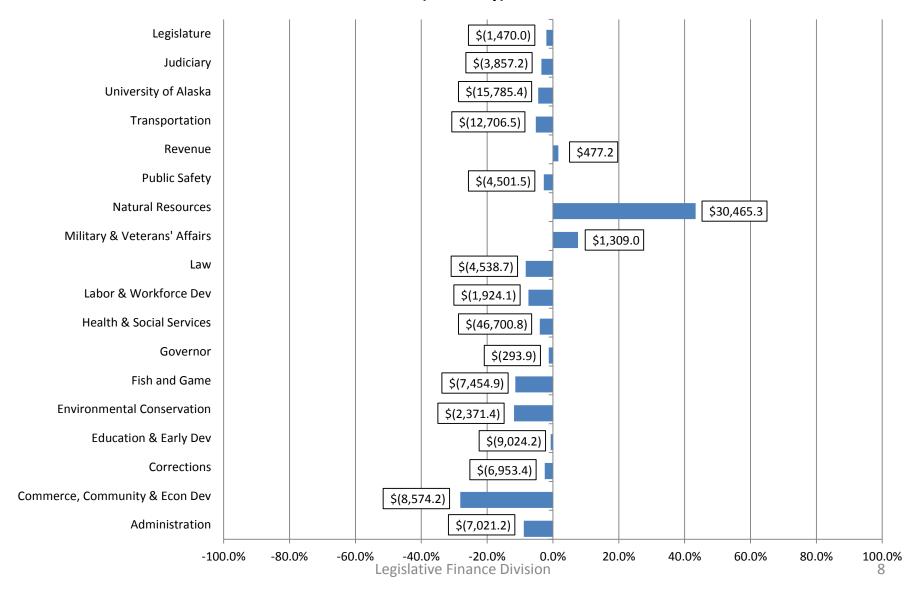

# Agency Operating Budgets Change from FY16 Mgt Plan to FY17 Gov (UGF Only)

Boxes reflect the percentage change.