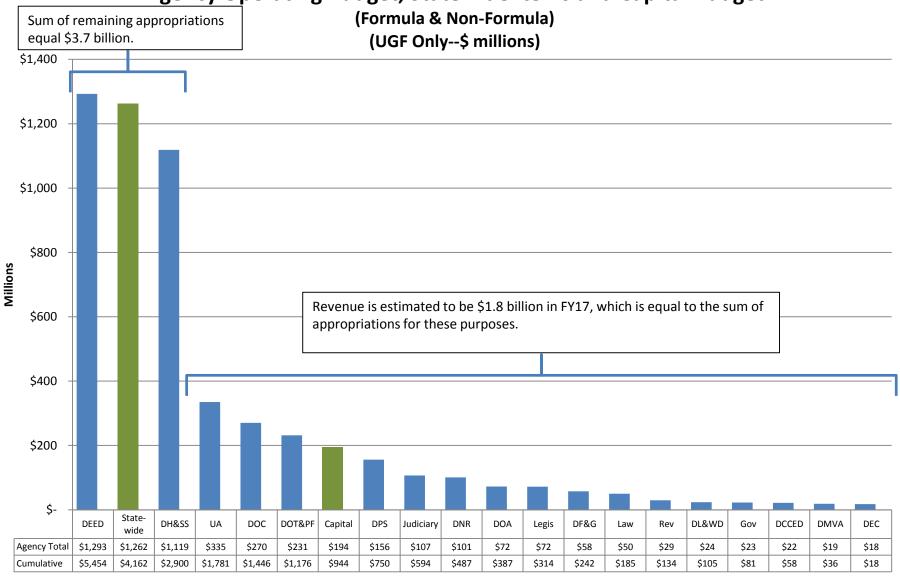

| 7.2         |                         |
| Debt Service          |               | 129.0       |                         |
| Subtotal              | 99.1          | 136.2       | 37.1                    |
| TRS                   |               |             |                         |
| State Assistance      | 116.7         | 43.4        |                         |
| Costs to Issue (FY16) | -             | 5.5         |                         |
| Debt Service          | <u>-</u>      | <u>89.6</u> |                         |
| Subtotal              | 116.7         | 138.5       | 21.8                    |
| TOTAL                 | 215.8         | 274.7       | 58.9                    |

## FY17 Governor's Request

#### Agency Operating Budget, Statewide Items and Capital Budget