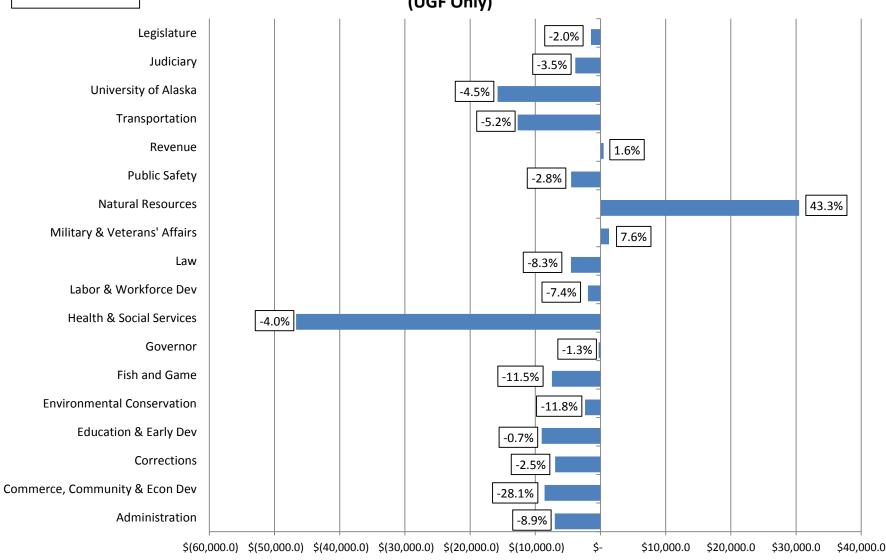

# Agency Operating Budgets Percentage Change from FY16 Mgt Plan to FY17 Gov (UGF Only)

Boxes reflect the \$ change in thousands.