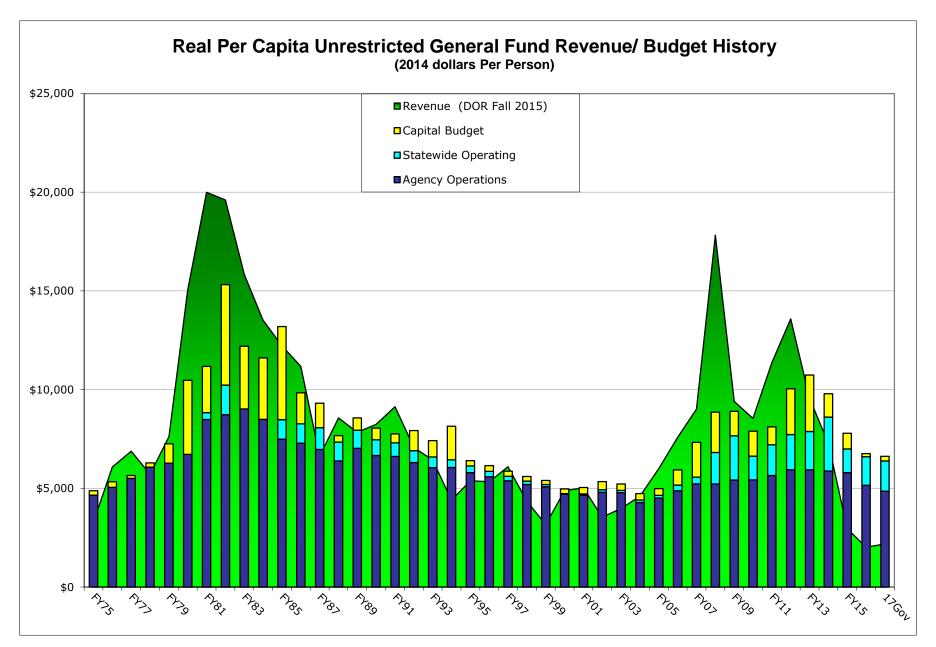

# Total Agency Operating Budgets, Statewide Items and Capital Budget Compared to Revenue