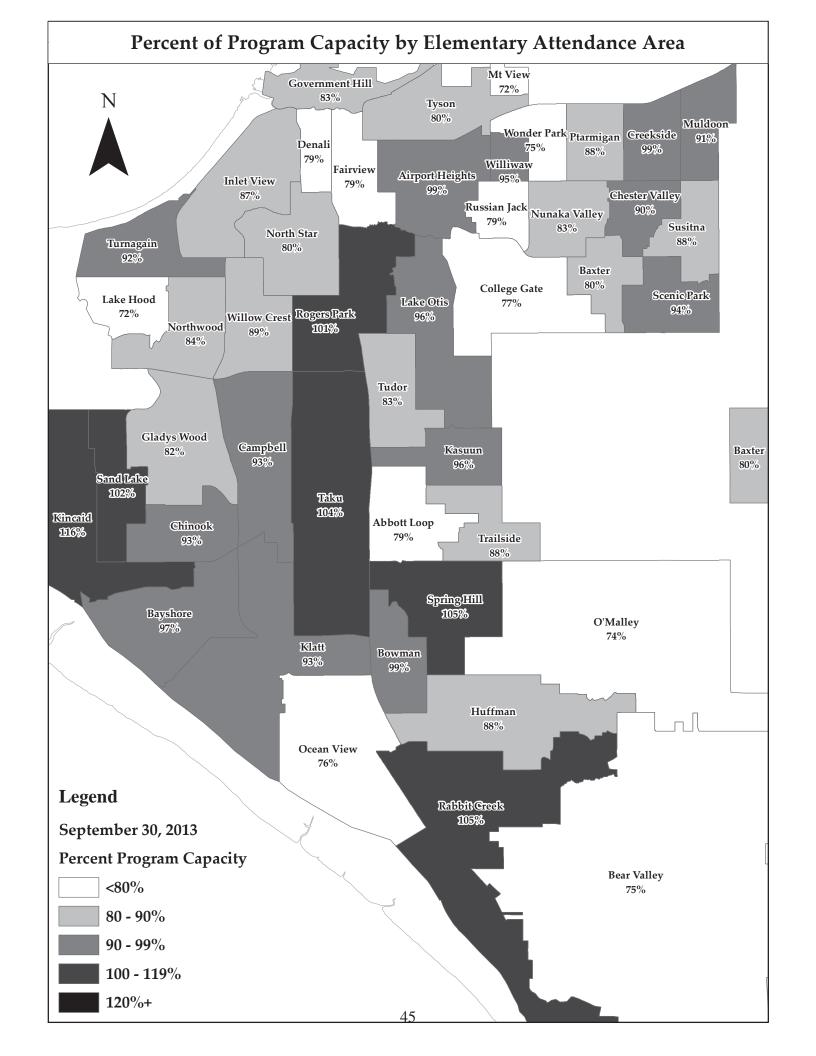

## Percentage Capacity - 2014-15 to 2019-20

| School Name                                                                                                                                                                                                                                                                                                                                                                                                                                                                                                                                                                                                                                                                                                                                                                                                                                                                                                                                                                                                                                                                                                                                                                                                                                                                                      |         |         | ted  |      |         |         |         |                   |
|--------------------------------------------------------------------------------------------------------------------------------------------------------------------------------------------------------------------------------------------------------------------------------------------------------------------------------------------------------------------------------------------------------------------------------------------------------------------------------------------------------------------------------------------------------------------------------------------------------------------------------------------------------------------------------------------------------------------------------------------------------------------------------------------------------------------------------------------------------------------------------------------------------------------------------------------------------------------------------------------------------------------------------------------------------------------------------------------------------------------------------------------------------------------------------------------------------------------------------------------------------------------------------------------------|---------|---------|------|------|---------|---------|---------|-------------------|
| Airport Heights         99%         101%         94%         98%         100%         106%           Alpenglow         98%         95%         98%         1101%         99%         98%           Aurora         83%         84%         87%         93%         97%         105%           Bartlett         77%         76%         76%         78%         77%         76%           Baxter         80%         79%         93%         94%         97%         98%         101%           Beard Valley         75%         75%         73%         76%         78%         81%           Begich         105%         107%         104%         102%         103%         105%           Benson SAVE/SEARCH         66%         66%         66%         65%         64%           Birchwood ABC         83%         89%         90%         94%         95%         96%           Bowman         99%         99%         92%         92%         93%         93%           Cambell         93%         94%         95%         99%         101%         102%           Chister         Valley         90%         87%         90%         <                                                                                                                                                   | 2019-20 | 2018-19 |      |      | 2015-16 | 2014-15 | 2013-14 | School Name       |
| Alpenglow         98%         95%         98%         101%         99%         98%           Aurora         83%         84%         87%         93%         97%         105%           Bartlett         77%         76%         76%         78%         77%         76%           Baxter         80%         79%         80%         85%         86%         88%           Bayshore         97%         93%         94%         97%         98%         101%           Bear Valley         75%         75%         75%         73%         76%         78%         81%           Begich         105%         107%         104%         102%         103%         105%           Berson SAVE/SEARCH         66%         66%         66%         65%         64%           Bowman         99%         99%         92%         92%         93%         93%           Campbell         93%         94%         95%         99%         101%         102%           Cantral         85%         83%         84%         90%         99%         101%         102%           Chister Valley         90%         89%         87%         90%                                                                                                                                                            | 82%     |         |      |      |         |         |         | -                 |
| Aurora         83%         84%         87%         93%         97%         105%           Bartlett         77%         76%         76%         78%         77%         76%           Baxter         80%         79%         80%         85%         86%         88%           Bayshore         97%         93%         94%         97%         98%         101%           Bear Valley         75%         75%         73%         76%         78%         81%           Begich         105%         107%         104%         102%         103%         105%           Benson SAVE/SEARCH         66%         66%         66%         66%         65%         64%           Birchwood ABC         83%         89%         90%         94%         95%         96%           Bowman         99%         92%         92%         93%         96%         99%         101%         102%           Central         85%         83%         84%         90%         90%         92%         91%           Chinook         93%         96%         99%         104%         106%         106%           Chinook         93%         96%                                                                                                                                                                | 108%    |         |      |      |         |         |         | -                 |
| Bartlett         77%         76%         76%         78%         77%         76%           Baxter         80%         79%         93%         94%         97%         88%         86%         88%           Bayshore         97%         93%         94%         97%         98%         101%           Bear Valley         75%         75%         73%         76%         78%         81%           Begich         105%         107%         104%         102%         103%         105%           Benson SAVE/SEARCH         66%         66%         66%         66%         66%         66%         66%           Bernon SAVE/SEARCH         83%         89%         90%         94%         95%         96%           Bowman         99%         99%         92%         92%         93%         93%         93%         93%         93%         93%         93%         93%         93%         93%         93%         93%         93%         93%         96%         92%         104%         102%         102%         102%         102%         102%         102%         102%         102%         102%         102%         105%         105%         105% <td>99%</td> <td></td> <td></td> <td></td> <td></td> <td></td> <td></td> <td></td>                                       | 99%     |         |      |      |         |         |         |                   |
| Baxter         80%         79%         80%         85%         86%         88%           Bayshore         97%         93%         94%         97%         98%         101%           Bear Valley         75%         75%         73%         76%         78%         81%           Begich         105%         107%         104%         102%         103%         105%           Benson SAVE/SEARCH         66%         66%         66%         66%         65%         64%           Birchwood ABC         83%         89%         90%         94%         95%         99%         92%           Bowman         99%         99%         92%         92%         93%         93%           Campbell         93%         94%         95%         99%         101%         102%           Central         85%         83%         84%         90%         92%         92%           Chester Valley         90%         89%         87%         90%         92%         91%           Chinook         93%         96%         99%         104%         106%         106%           Chugach Optional         108%         109%         108%                                                                                                                                                         | 108%    |         |      |      |         |         |         |                   |
| Bayshore         97%         93%         94%         97%         98%         101%           Bear Valley         75%         75%         73%         76%         78%         81%           Begich         105%         107%         104%         102%         103%         105%           Benson SAVE/SEARCH         66%         66%         66%         65%         64%           Birchwood ABC         83%         89%         90%         94%         95%         99%           Bowman         99%         99%         92%         92%         93%         93%           Campbell         93%         94%         95%         99%         101%         102%           Cantral         85%         83%         84%         90%         90%         92%           Chinook         93%         96%         99%         104%         106%         106%           Chinook         93%         96%         99%         104%         106%         106%           Chinook         93%         96%         99%         104%         106%         106%           Chigach Optional         108%         109%         108%         108%         108%                                                                                                                                                       | 77%     |         |      |      |         |         |         | Bartlett          |
| Bear Valley         75%         75%         73%         76%         78%         81%           Begich         105%         107%         104%         102%         103%         105%           Benson SAVE/SEARCH         66%         66%         66%         66%         65%         64%           Birchwood ABC         83%         89%         90%         94%         95%         96%           Bowman         99%         99%         92%         92%         93%         93%           Campbell         93%         94%         95%         99%         101%         102%           Central         85%         83%         84%         90%         92%         92%           Chester Valley         90%         89%         87%         90%         92%         91%           Chiscal College         90%         89%         87%         90%         92%         91%           Chugath Optional         108%         109%         108%         108%         108%         108%         108%           Chugath Optional         108%         109%         108%         108%         108%         108%         108%         108%         108%         108%                                                                                                                                    | 89%     |         |      |      |         |         |         | Baxter            |
| Begich         105%         107%         104%         102%         103%         105%           Benson SAVE/SEARCH         66%         66%         66%         55%         64%           Birchwood ABC         83%         89%         90%         94%         95%         96%           Bowman         99%         99%         92%         92%         93%         93%           Campbell         93%         94%         95%         99%         101%         102%           Central         85%         83%         84%         90%         99%         101%         102%           Central         85%         83%         84%         90%         99%         104%         106%           Central         85%         83%         84%         90%         92%         91%           Chinook         93%         96%         99%         104%         106%         106%           Chigak Elem         88%         88%         88%         93%         94%         108%           Chugak High         59%         58%         59%         59%         60%         60%           Calak         96%         97%         95%         94% <td>101%</td> <td></td> <td></td> <td></td> <td></td> <td></td> <td></td> <td>•</td>                                                                     | 101%    |         |      |      |         |         |         | •                 |
| Berson SAVE/SEARCH         66%         66%         66%         65%         64%           Birchwood ABC         83%         89%         90%         94%         95%         96%           Bowman         99%         99%         92%         92%         93%         93%           Campbell         93%         94%         95%         99%         101%         102%           Central         85%         83%         84%         90%         90%         92%           Chester Valley         90%         89%         87%         90%         92%         91%           Chinook         93%         96%         99%         104%         106%         106%           Chugak Elem         88%         88%         88%         93%         94%         94%           Chugak High         59%         58%         59%         59%         60% <t< td=""><td>80%</td><td></td><td></td><td></td><td></td><td></td><td></td><td>-</td></t<>                                                                  | 80%     |         |      |      |         |         |         | -                 |
| Birchwood ABC         83%         89%         90%         94%         95%         96%           Bowman         99%         99%         92%         92%         93%         93%           Campbell         93%         94%         95%         99%         101%         102%           Central         85%         83%         84%         90%         90%         92%         91%           Chester Valley         90%         89%         87%         90%         92%         91%           Chingach Optional         108%         109%         108%         108%         106%         106%           Chugak Elem         88%         88%         88%         93%         94%         94%         94%         94%         94%         94%         94%         94%         94%         94%         94%         94%         94%         94%         94%         94%         94%         94%         94%         94%         94%         94%         94%         94%         94%         94%         94%         94%         94%         98%         95%         95%         94%         94%         94%         94%         94%         94%         94%         94% <t< td=""><td>106%</td><td></td><td></td><td></td><td></td><td></td><td></td><td></td></t<>                                   | 106%    |         |      |      |         |         |         |                   |
| Bowman         99%         99%         92%         92%         93%         93%           Campbell         93%         94%         95%         99%         101%         102%           Central         85%         83%         84%         90%         90%         92%           Chester Valley         90%         89%         87%         90%         92%         91%           Chinook         93%         96%         99%         104%         106%         106%           Chugach Optional         108%         109%         108%         108%         108%         108%           Chugiak Elem         88%         88%         88%         93%         94%         94%           Chugiak High         59%         58%         59%         59%         60%         60%           Clark         96%         97%         95%         94%         96%         98%           College Gate         77%         78%         79%         79%         81%         83%           Creekside Park         99%         99%         104%         105%         105%         110%           Denali Montessori         79%         80%         80%         83%<                                                                                                                                              | 64%     |         |      |      |         |         |         |                   |
| Campbell         93%         94%         95%         99%         101%         102%           Central         85%         83%         84%         90%         90%         92%           Chester Valley         90%         89%         87%         90%         90%         92%         91%           Chinook         93%         96%         99%         104%         106%         106%           Chugach Optional         108%         109%         108%         108%         108%           Chugiak Elem         88%         88%         88%         93%         94%         94%           Chugiak High         59%         58%         59%         59%         60%         60%           Clark         96%         97%         95%         94%         96%         98%           College Gate         77%         78%         79%         79%         81%         83%           Creekside Park         99%         99%         104%         105%         105%         110%           Denali Montessori         79%         80%         80%         83%         84%         85%           Dimond         89%         89%         91%         91% </td <td>98%</td> <td></td> <td></td> <td></td> <td></td> <td></td> <td></td> <td>Birchwood ABC</td>                                           | 98%     |         |      |      |         |         |         | Birchwood ABC     |
| Central         85%         83%         84%         90%         90%         92%           Chester Valley         90%         89%         87%         90%         92%         91%           Chinook         93%         96%         99%         104%         106%         106%           Chugach Optional         108%         109%         108%         108%         108%           Chugiak Elem         88%         88%         88%         93%         94%         94%           Chugiak High         59%         58%         59%         59%         60%         60%           Clark         96%         97%         95%         94%         96%         98%           Clark         96%         97%         95%         94%         96%         98%           Creekside Park         99%         99%         104%         105%         110%           Denali Montessori         79%         80%         80%         83%         84%         85%           Dimond         89%         89%         91%         91%         91%         91%         91%         91%         91%         91%         91%         91%         91%         91%         <                                                                                                                                           | 95%     |         |      |      |         |         |         | Bowman            |
| Chester Valley         90%         89%         87%         90%         92%         91%           Chinook         93%         96%         99%         104%         106%         106%           Chugach Optional         108%         109%         108%         108%         108%           Chugiak Elem         88%         88%         88%         93%         94%         94%           Chugiak High         59%         58%         59%         59%         60%         60%           Clark         96%         97%         95%         94%         96%         98%           College Gate         77%         78%         79%         79%         81%         83%           Creekside Park         99%         99%         104%         105%         105%         110%           Denali Montessori         79%         80%         80%         83%         84%         85%           Denali Montessori         79%         80%         80%         83%         84%         85%           Denali Montessori         79%         80%         80%         83%         84%         85%           Denali Montessori         79%         89%         91% <t< td=""><td>104%</td><td></td><td></td><td>99%</td><td>95%</td><td>94%</td><td>93%</td><td>Campbell</td></t<>                            | 104%    |         |      | 99%  | 95%     | 94%     | 93%     | Campbell          |
| Chinook         93%         96%         99%         104%         106%         106%           Chugach Optional         108%         109%         108%         108%         108%         108%           Chugiak Elem         88%         88%         88%         93%         94%         94%           Chugiak High         59%         58%         59%         59%         60%         60%           Clark         96%         97%         95%         94%         96%         98%           College Gate         77%         78%         79%         79%         81%         83%           Creekside Park         99%         99%         104%         105%         105%         110%           Denali Montessori         79%         80%         80%         83%         84%         85%           Dimond         89%         89%         91%         91%         91%         91%         91%         91%         91%         91%         102%         102%         102%         102%         102%         102%         102%         102%         102%         102%         102%         102%         102%         102%         102%         102%         102%         102                                                                                                                      | 98%     | 92%     | 90%  | 90%  | 84%     | 83%     | 85%     | Central           |
| Chugach Optional         108%         109%         108%         108%         108%           Chugiak Elem         88%         88%         88%         93%         94%         94%           Chugiak High         59%         58%         59%         59%         60%         60%           Clark         96%         97%         95%         59%         60%         98%           College Gate         77%         78%         79%         94%         96%         98%           Creekside Park         99%         99%         104%         105%         105%         110%           Denali Montessori         79%         80%         80%         83%         84%         85%           Dimond         89%         89%         91%         91%         91%         91%         91%         91%         91%         91%         91%         91%         91%         91%         91%         91%         91%         91%         91%         91%         91%         91%         91%         91%         91%         91%         91%         91%         91%         91%         91%         91%         91%         88%         89%         90%         90%         91% </td <td>90%</td> <td>91%</td> <td>92%</td> <td>90%</td> <td>87%</td> <td>89%</td> <td>90%</td> <td>Chester Valley</td> | 90%     | 91%     | 92%  | 90%  | 87%     | 89%     | 90%     | Chester Valley    |
| Chugiak Elem         88%         88%         93%         94%         94%           Chugiak High         59%         58%         59%         59%         60%         60%           Clark         96%         97%         95%         94%         96%         98%           College Gate         77%         78%         79%         79%         81%         83%           Creekside Park         99%         104%         105%         110%         110%           Denali Montessori         79%         80%         80%         83%         84%         85%           Dimond         89%         89%         91%         91%         91%         91%         91%         91%         91%         91%         91%         91%         91%         91%         91%         91%         91%         91%         91%         91%         91%         91%         91%         91%         91%         91%         91%         91%         91%         91%         91%         91%         91%         91%         91%         91%         91%         91%         91%         91%         91%         91%         91%         91%         91%         91%         98%                                                                                                                                 | 106%    | 106%    | 106% | 104% | 99%     | 96%     | 93%     |                   |
| Chugiak High         59%         58%         59%         59%         60%         60%           Clark         96%         97%         95%         94%         96%         98%           College Gate         77%         78%         79%         79%         81%         83%           Creekside Park         99%         99%         104%         105%         110%           Denali Montessori         79%         80%         80%         83%         84%         85%           Dimond         89%         89%         91%         91%         91%         91%         91%         91%         91%         91%         91%         91%         91%         91%         91%         91%         91%         91%         91%         91%         91%         91%         91%         91%         91%         91%         91%         91%         91%         91%         91%         91%         91%         91%         91%         91%         91%         91%         91%         91%         91%         91%         91%         91%         91%         91%         91%         98%         90%         90%         91%         88%         88%         88%         88%                                                                                                                     | 110%    | 108%    | 108% | 108% | 108%    |         | 108%    |                   |
| Clark         96%         97%         95%         94%         96%         98%           College Gate         77%         78%         79%         79%         81%         83%           Creekside Park         99%         99%         104%         105%         105%         110%           Denali Montessori         79%         80%         80%         83%         84%         85%           Dimond         89%         89%         91%         91%         91%         91%         91%         91%         91%         91%         91%         91%         91%         91%         91%         91%         91%         91%         91%         91%         91%         91%         91%         91%         91%         91%         91%         91%         91%         91%         91%         91%         91%         91%         91%         91%         91%         91%         91%         91%         91%         91%         91%         91%         91%         91%         91%         91%         91%         88%         88%         91%         91%         88%         88%         91%         91%         91%         91%         91%         91%         91%                                                                                                                   | 95%     | 94%     | 94%  | 93%  | 88%     | 88%     | 88%     |                   |
| College Gate         77%         78%         79%         79%         81%         83%           Creekside Park         99%         99%         104%         105%         105%         110%           Denali Montessori         79%         80%         80%         83%         84%         85%           Dimond         89%         89%         91%         91%         91%         91%         91%         91%         91%         91%         91%         91%         91%         91%         91%         91%         91%         91%         91%         91%         91%         91%         91%         91%         91%         91%         91%         91%         91%         91%         91%         91%         91%         91%         91%         91%         91%         81%         84%         88%         90%         91%         91%         81%         84%         88%         88%         88%         88%         88%         88%         88%         88%         88%         88%         88%         91%         91%         81%         88%         88%         88%         91%         91%         91%         91%         91%         91%         88%         88%                                                                                                           | 61%     | 60%     | 60%  | 59%  | 59%     | 58%     | 59%     | Chugiak High      |
| Creekside Park         99%         99%         104%         105%         105%         110%           Denali Montessori         79%         80%         80%         83%         84%         85%           Dimond         89%         89%         91%         91%         91%         91%           Eagle River Elem         88%         96%         94%         98%         102%         102%           Eagle River High         86%         89%         89%         90%         91%         91%           East         87%         87%         89%         90%         88%         88%           Fairview         79%         81%         84%         87%         88%         91%           Fire Lake         86%         83%         84%         88%         88%         88%           Girdwood K-8         96%         101%         101%         102%         101%         99%           Gladys Wood         82%         79%         76%         78%         81%         83%           Goldenview         85%         85%         86%         84%         85%         87%           Government Hill         83%         85%         87%         8                                                                                                                                              | 98%     | 98%     | 96%  | 94%  | 95%     | 97%     | 96%     | Clark             |
| Denali Montessori         79%         80%         80%         83%         84%         85%           Dimond         89%         89%         91%         91%         91%         91%           Eagle River Elem         88%         96%         94%         98%         102%         102%           Eagle River High         86%         89%         89%         89%         90%         91%           East         87%         87%         89%         90%         88%         88%           Fairview         79%         81%         84%         87%         88%         91%           Fire Lake         86%         83%         84%         88%         88%         91%           Girdwood K-8         96%         101%         101%         102%         101%         99%           Gladys Wood         82%         85%         86%         84%                                                                                                                                                            | 88%     | 83%     | 81%  | 79%  | 79%     | 78%     | 77%     | College Gate      |
| Dimond         89%         89%         91%         91%         91%         91%           Eagle River Elem         88%         96%         94%         98%         102%         102%           Eagle River High         86%         89%         89%         89%         90%         91%           East         87%         87%         89%         90%         88%         88%           Fairview         79%         81%         84%         87%         88%         91%           Fire Lake         86%         83%         84%         88%         88%         91%           Fire Lake         86%         83%         84%         88%         88%         91%           Fire Lake         86%         83%         84%         88%         88%         91%           Girdwood K-8         96%         101%         101%         102%         101%         99%           Gladys Wood         82%         79%         76%         78%         81%         83%           Goldenview         85%         85%         86%         84%         85%         87%           Government Hill         83%         85%         87%         88%         <                                                                                                                                                   | 107%    | 110%    | 105% | 105% | 104%    | 99%     | 99%     | Creekside Park    |
| Eagle River Elem         88%         96%         94%         98%         102%         102%           Eagle River High         86%         89%         89%         89%         90%         91%           East         87%         87%         89%         90%         88%         88%           Fairview         79%         81%         84%         87%         88%         91%           Fire Lake         86%         83%         84%         88%         88%         88%           Girdwood K-8         96%         101%         101%         102%         101%         99%           Gladys Wood         82%         79%         76%         78%         81%         83%           Goldenview         85%         85%         86%         84%         85%         87%           Government Hill         83%         85%         86%         84%         85%         87%           Gruening         91%         91%         88%         85%         85%         87%           Hanshew         97%         96%         94%         93%         94%         94%           Huffman         88%         84%         82%         83% <td< td=""><td>86%</td><td>85%</td><td>84%</td><td>83%</td><td>80%</td><td>80%</td><td>79%</td><td>Denali Montessori</td></td<>                               | 86%     | 85%     | 84%  | 83%  | 80%     | 80%     | 79%     | Denali Montessori |
| Eagle River High         86%         89%         89%         89%         90%         91%           East         87%         87%         89%         90%         88%         88%           Fairview         79%         81%         84%         87%         88%         91%           Fire Lake         86%         83%         84%         88%         88%         88%           Girdwood K-8         96%         101%         101%         102%         101%         99%           Gladys Wood         82%         79%         76%         78%         81%         83%           Goldenview         85%         85%         86%         84%         85%         87%           Government Hill         83%         85%         86%         84%         85%         87%           Government Hill         83%         85%         87%         88%         90%         91%           Gruening         91%         91%         88%         85%         85%         87%           Hanshew         97%         96%         94%         93%         94%         94%           Huffman         88%         84%         82%         83%         81                                                                                                                                                       | 91%     | 91%     | 91%  | 91%  | 91%     | 89%     | 89%     | Dimond            |
| East         87%         87%         89%         90%         88%         88%           Fairview         79%         81%         84%         87%         88%         91%           Fire Lake         86%         83%         84%         88%         88%         88%           Girdwood K-8         96%         101%         101%         102%         101%         99%           Gladys Wood         82%         79%         76%         78%         81%         83%           Goldenview         85%         85%         86%         84%         85%         87%           Government Hill         83%         85%         86%         84%         85%         87%           Government Hill         83%         85%         87%         88%         90%         91%           Gruening         91%         91%         88%         85%         85%         87%           Hanshew         97%         96%         94%         93%         94%         94%           Homestead         68%         67%         68%         70%         73%         75%           Huffman         88%         84%         82%         83%         81%                                                                                                                                                             | 101%    | 102%    | 102% | 98%  | 94%     | 96%     | 88%     | Eagle River Elem  |
| Fairview         79%         81%         84%         87%         88%         91%           Fire Lake         86%         83%         84%         88%         88%         88%           Girdwood K-8         96%         101%         101%         102%         101%         99%           Gladys Wood         82%         79%         76%         78%         81%         83%           Goldenview         85%         85%         86%         84%         85%         87%           Government Hill         83%         85%         87%         88%         90%         91%           Gruening         91%         91%         88%         85%         85%         87%           Hanshew         97%         96%         94%         93%         94%         94%           Homestead         68%         67%         68%         70%         73%         75%           Huffman         88%         84%         82%         83%         81%         83%           Inlet View         87%         89%         90%         93%         95%         97%           Kasuun         96%         93%         91%         94%         96%                                                                                                                                                                | 92%     | 91%     | 90%  | 89%  | 89%     | 89%     | 86%     | Eagle River High  |
| Fire Lake         86%         83%         84%         88%         88%           Girdwood K-8         96%         101%         101%         102%         101%         99%           Gladys Wood         82%         79%         76%         78%         81%         83%           Goldenview         85%         85%         86%         84%         85%         87%           Government Hill         83%         85%         87%         88%         90%         91%           Gruening         91%         91%         88%         85%         85%         87%           Hanshew         97%         96%         94%         93%         94%         94%           Homestead         68%         67%         68%         70%         73%         75%           Huffman         88%         84%         82%         83%         81%         83%           Inlet View         87%         89%         90%         93%         95%         97%           Kasuun         96%         93%         91%         94%         96%         96%           Kiatt         93%         91%         88%         91%         92%         92% </td <td>89%</td> <td>88%</td> <td>88%</td> <td>90%</td> <td>89%</td> <td>87%</td> <td>87%</td> <td>East</td>                                                     | 89%     | 88%     | 88%  | 90%  | 89%     | 87%     | 87%     | East              |
| Girdwood K-8         96%         101%         101%         102%         101%         99%           Gladys Wood         82%         79%         76%         78%         81%         83%           Goldenview         85%         85%         86%         84%         85%         87%           Government Hill         83%         85%         87%         88%         90%         91%           Gruening         91%         91%         88%         85%         85%         87%           Hanshew         97%         96%         94%         93%         94%         94%           Homestead         68%         67%         68%         70%         73%         75%           Huffman         88%         84%         82%         83%         81%         83%           Inlet View         87%         89%         90%         93%         95%         97%           Kasuun         96%         93%         91%         94%         96%         96%           Kincaid         116%         116%         113%         115%         116%         117%           Klatt         93%         91%         88%         91%         92%                                                                                                                                                               | 92%     | 91%     | 88%  | 87%  | 84%     | 81%     | 79%     | Fairview          |
| Gladys Wood         82%         79%         76%         78%         81%         83%           Goldenview         85%         85%         86%         84%         85%         87%           Government Hill         83%         85%         87%         88%         90%         91%           Gruening         91%         91%         88%         85%         85%         87%           Hanshew         97%         96%         94%         93%         94%         94%           Homestead         68%         67%         68%         70%         73%         75%           Huffman         88%         84%         82%         83%         81%         83%           Inlet View         87%         89%         90%         93%         95%         97%           Kasuun         96%         93%         91%         94%         96%         96%           Kincaid         116%         116%         113%         115%         116%         117%           Klatt         93%         91%         88%         91%         92%         92%           Lake Hood         72%         69%         66%         64%         65%         <                                                                                                                                                            | 91%     | 88%     | 88%  | 88%  | 84%     | 83%     | 86%     | Fire Lake         |
| Goldenview         85%         85%         86%         84%         85%         87%           Government Hill         83%         85%         87%         88%         90%         91%           Gruening         91%         91%         88%         85%         85%         87%           Hanshew         97%         96%         94%         93%         94%         94%           Homestead         68%         67%         68%         70%         73%         75%           Huffman         88%         84%         82%         83%         81%         83%           Inlet View         87%         89%         90%         93%         95%         97%           Kasuun         96%         93%         91%         94%         96%         96%           Kincaid         116%         116%         113%         115%         116%         117%           Klatt         93%         91%         88%         91%         92%         92%           Lake Hood         72%         69%         66%         64%         65%         67%           Lake Otis         96%         96%         94%         99%         100% <t< td=""><td>100%</td><td>99%</td><td>101%</td><td>102%</td><td>101%</td><td>101%</td><td>96%</td><td>Girdwood K-8</td></t<>                                         | 100%    | 99%     | 101% | 102% | 101%    | 101%    | 96%     | Girdwood K-8      |
| Government Hill         83%         85%         87%         88%         90%         91%           Gruening         91%         91%         88%         85%         85%         87%           Hanshew         97%         96%         94%         93%         94%         94%           Homestead         68%         67%         68%         70%         73%         75%           Huffman         88%         84%         82%         83%         81%         83%           Inlet View         87%         89%         90%         93%         95%         97%           Kasuun         96%         93%         91%         94%         96%         96%           Kincaid         116%         116%         113%         115%         116%         117%           Klatt         93%         91%         88%         91%         92%         92%           Lake Hood         72%         69%         66%         64%         65%         67%           Lake Otis         96%         96%         94%         99%         100%         102%           Mears         110%         105%         105%         109%         109%         <                                                                                                                                                            | 86%     | 83%     | 81%  | 78%  | 76%     | 79%     | 82%     | Gladys Wood       |
| Gruening         91%         91%         88%         85%         85%         87%           Hanshew         97%         96%         94%         93%         94%         94%           Homestead         68%         67%         68%         70%         73%         75%           Huffman         88%         84%         82%         83%         81%         83%           Inlet View         87%         89%         90%         93%         95%         97%           Kasuun         96%         93%         91%         94%         96%         96%           Kincaid         116%         116%         113%         115%         116%         117%           Klatt         93%         91%         88%         91%         92%         92%           Lake Hood         72%         69%         66%         64%         65%         67%           Lake Otis         96%         96%         94%         99%         100%         102%           Mears         110%         105%         105%         109%         109%         111%           Mirror Lake         77%         79%         79%         79%         79%                                                                                                                                                                         | 88%     | 87%     | 85%  | 84%  | 86%     | 85%     | 85%     | Goldenview        |
| Hanshew         97%         96%         94%         93%         94%         94%           Homestead         68%         67%         68%         70%         73%         75%           Huffman         88%         84%         82%         83%         81%         83%           Inlet View         87%         89%         90%         93%         95%         97%           Kasuun         96%         93%         91%         94%         96%         96%           Kincaid         116%         116%         113%         115%         116%         117%           Klatt         93%         91%         88%         91%         92%         92%           Lake Hood         72%         69%         66%         64%         65%         67%           Lake Otis         96%         96%         94%         99%         100%         102%           Mears         110%         105%         105%         109%         109%         111%           Mirror Lake         77%         79%         79%         79%         79%         81%                                                                                                                                                                                                                                                        | 94%     | 91%     | 90%  | 88%  | 87%     | 85%     | 83%     | Government Hill   |
| Homestead         68%         67%         68%         70%         73%         75%           Huffman         88%         84%         82%         83%         81%         83%           Inlet View         87%         89%         90%         93%         95%         97%           Kasuun         96%         93%         91%         94%         96%         96%           Kincaid         116%         116%         113%         115%         116%         117%           Klatt         93%         91%         88%         91%         92%         92%           Lake Hood         72%         69%         66%         64%         65%         67%           Lake Otis         96%         96%         94%         99%         100%         102%           Mears         110%         105%         105%         109%         109%         111%           Mirror Lake         77%         79%         79%         79%         79%         81%                                                                                                                                                                                                                                                                                                                                                  | 103%    | 87%     | 85%  | 85%  | 88%     | 91%     | 91%     | Gruening          |
| Huffman         88%         84%         82%         83%         81%         83%           Inlet View         87%         89%         90%         93%         95%         97%           Kasuun         96%         93%         91%         94%         96%         96%           Kincaid         116%         116%         113%         115%         116%         117%           Klatt         93%         91%         88%         91%         92%         92%           Lake Hood         72%         69%         66%         64%         65%         67%           Lake Otis         96%         96%         94%         99%         100%         102%           Mears         110%         105%         105%         109%         109%         111%           Mirror Lake         77%         79%         79%         79%         79%         81%                                                                                                                                                                                                                                                                                                                                                                                                                                              | 96%     | 94%     | 94%  | 93%  | 94%     | 96%     | 97%     | Hanshew           |
| Inlet View         87%         89%         90%         93%         95%         97%           Kasuun         96%         93%         91%         94%         96%         96%           Kincaid         116%         116%         113%         115%         116%         117%           Klatt         93%         91%         88%         91%         92%         92%           Lake Hood         72%         69%         66%         64%         65%         67%           Lake Otis         96%         96%         94%         99%         100%         102%           Mears         110%         105%         105%         109%         109%         111%           Mirror Lake         77%         79%         79%         79%         79%         81%                                                                                                                                                                                                                                                                                                                                                                                                                                                                                                                                        | 80%     | 75%     | 73%  | 70%  | 68%     | 67%     | 68%     | Homestead         |
| Kasuun         96%         93%         91%         94%         96%         96%           Kincaid         116%         116%         113%         115%         116%         117%           Klatt         93%         91%         88%         91%         92%         92%           Lake Hood         72%         69%         66%         64%         65%         67%           Lake Otis         96%         96%         94%         99%         100%         102%           Mears         110%         105%         105%         109%         109%         111%           Mirror Lake         77%         79%         79%         79%         79%         81%                                                                                                                                                                                                                                                                                                                                                                                                                                                                                                                                                                                                                                     | 83%     | 83%     | 81%  | 83%  | 82%     | 84%     | 88%     | Huffman           |
| Kincaid         116%         116%         113%         115%         116%         117%           Klatt         93%         91%         88%         91%         92%         92%           Lake Hood         72%         69%         66%         64%         65%         67%           Lake Otis         96%         96%         94%         99%         100%         102%           Mears         110%         105%         105%         109%         109%         111%           Mirror Lake         77%         79%         79%         79%         79%         81%                                                                                                                                                                                                                                                                                                                                                                                                                                                                                                                                                                                                                                                                                                                              | 99%     | 97%     | 95%  | 93%  | 90%     | 89%     | 87%     | Inlet View        |
| Klatt         93%         91%         88%         91%         92%         92%           Lake Hood         72%         69%         66%         64%         65%         67%           Lake Otis         96%         96%         94%         99%         100%         102%           Mears         110%         105%         105%         109%         109%         111%           Mirror Lake         77%         79%         79%         79%         79%         81%                                                                                                                                                                                                                                                                                                                                                                                                                                                                                                                                                                                                                                                                                                                                                                                                                              | 99%     | 96%     | 96%  | 94%  | 91%     | 93%     | 96%     | Kasuun            |
| Lake Hood         72%         69%         66%         64%         65%         67%           Lake Otis         96%         96%         94%         99%         100%         102%           Mears         110%         105%         105%         109%         109%         111%           Mirror Lake         77%         79%         79%         79%         79%         81%                                                                                                                                                                                                                                                                                                                                                                                                                                                                                                                                                                                                                                                                                                                                                                                                                                                                                                                      | 117%    | 117%    | 116% | 115% | 113%    | 116%    | 116%    | Kincaid           |
| Lake Otis         96%         96%         94%         99%         100%         102%           Mears         110%         105%         105%         109%         109%         111%           Mirror Lake         77%         79%         79%         79%         79%         81%                                                                                                                                                                                                                                                                                                                                                                                                                                                                                                                                                                                                                                                                                                                                                                                                                                                                                                                                                                                                                  | 94%     | 92%     | 92%  | 91%  | 88%     | 91%     | 93%     | Klatt             |
| Mears         110%         105%         105%         109%         109%         111%           Mirror Lake         77%         79%         79%         79%         79%         81%                                                                                                                                                                                                                                                                                                                                                                                                                                                                                                                                                                                                                                                                                                                                                                                                                                                                                                                                                                                                                                                                                                                | 70%     | 67%     | 65%  | 64%  | 66%     | 69%     | 72%     | Lake Hood         |
| Mirror Lake 77% 79% 79% 79% 79% 81%                                                                                                                                                                                                                                                                                                                                                                                                                                                                                                                                                                                                                                                                                                                                                                                                                                                                                                                                                                                                                                                                                                                                                                                                                                                              | 103%    | 102%    | 100% | 99%  | 94%     | 96%     | 96%     | Lake Otis         |
|                                                                                                                                                                                                                                                                                                                                                                                                                                                                                                                                                                                                                                                                                                                                                                                                                                                                                                                                                                                                                                                                                                                                                                                                                                                                                                  | 112%    | 111%    | 109% | 109% | 105%    | 105%    | 110%    | Mears             |
| Mount Spurr 93% 99% 93% 93% 91% 93%                                                                                                                                                                                                                                                                                                                                                                                                                                                                                                                                                                                                                                                                                                                                                                                                                                                                                                                                                                                                                                                                                                                                                                                                                                                              | 79%     | 81%     | 79%  | 79%  | 79%     | 79%     | 77%     | Mirror Lake       |
|                                                                                                                                                                                                                                                                                                                                                                                                                                                                                                                                                                                                                                                                                                                                                                                                                                                                                                                                                                                                                                                                                                                                                                                                                                                                                                  | 96%     | 93%     | 91%  | 93%  | 93%     | 99%     | 93%     | Mount Spurr       |
| Mountain View 72% 73% 74% 76% 77% 79%                                                                                                                                                                                                                                                                                                                                                                                                                                                                                                                                                                                                                                                                                                                                                                                                                                                                                                                                                                                                                                                                                                                                                                                                                                                            | 80%     | 79%     | 77%  | 76%  | 74%     | 73%     | 72%     | Mountain View     |
| Muldoon 91% 90% 91% 96% 98% 99%                                                                                                                                                                                                                                                                                                                                                                                                                                                                                                                                                                                                                                                                                                                                                                                                                                                                                                                                                                                                                                                                                                                                                                                                                                                                  | 100%    | 99%     | 98%  | 96%  | 91%     | 90%     | 91%     | Muldoon           |
| North Star 80% 79% 79% 80% 80% 81%                                                                                                                                                                                                                                                                                                                                                                                                                                                                                                                                                                                                                                                                                                                                                                                                                                                                                                                                                                                                                                                                                                                                                                                                                                                               | 84%     |         |      |      |         |         |         | North Star        |
| Northern Lights ABC 100% 100% 99% 99% 99% 99%                                                                                                                                                                                                                                                                                                                                                                                                                                                                                                                                                                                                                                                                                                                                                                                                                                                                                                                                                                                                                                                                                                                                                                                                                                                    | 102%    |         |      |      |         |         |         |                   |
| Northwood ABC 84% 84% 85% 87% 90% 92%                                                                                                                                                                                                                                                                                                                                                                                                                                                                                                                                                                                                                                                                                                                                                                                                                                                                                                                                                                                                                                                                                                                                                                                                                                                            | 92%     |         |      |      |         |         |         | _                 |
| Nunaka Valley 83% 85% 86% 89% 94% 96%                                                                                                                                                                                                                                                                                                                                                                                                                                                                                                                                                                                                                                                                                                                                                                                                                                                                                                                                                                                                                                                                                                                                                                                                                                                            | 96%     |         |      |      |         |         |         |                   |
| Ocean View 76% 78% 80% 82% 85% 87%                                                                                                                                                                                                                                                                                                                                                                                                                                                                                                                                                                                                                                                                                                                                                                                                                                                                                                                                                                                                                                                                                                                                                                                                                                                               | 88%     |         |      |      |         |         |         | •                 |
| O'Malley 74% 74% 76% 74% 74% 74%                                                                                                                                                                                                                                                                                                                                                                                                                                                                                                                                                                                                                                                                                                                                                                                                                                                                                                                                                                                                                                                                                                                                                                                                                                                                 | 71%     |         |      |      |         |         |         |                   |
| Orion 84% 88% 87% 89% 92% 92%                                                                                                                                                                                                                                                                                                                                                                                                                                                                                                                                                                                                                                                                                                                                                                                                                                                                                                                                                                                                                                                                                                                                                                                                                                                                    | 95%     |         |      |      |         |         |         | •                 |
| Polaris (K-12) 93% 93% 91% 91% 91% 90%                                                                                                                                                                                                                                                                                                                                                                                                                                                                                                                                                                                                                                                                                                                                                                                                                                                                                                                                                                                                                                                                                                                                                                                                                                                           | 90%     |         |      |      |         |         |         |                   |
| Ptarmigan 88% 86% 84% 90% 94% 96%                                                                                                                                                                                                                                                                                                                                                                                                                                                                                                                                                                                                                                                                                                                                                                                                                                                                                                                                                                                                                                                                                                                                                                                                                                                                | 100%    |         |      |      |         |         |         |                   |