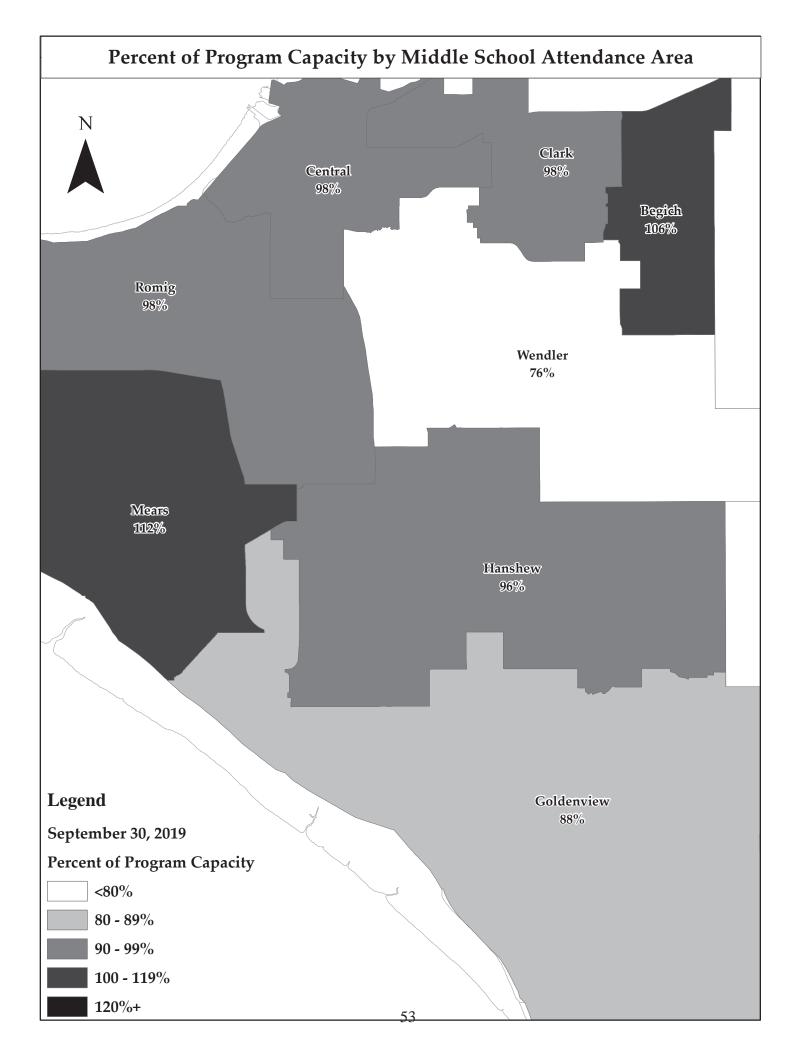

## Percentage Capacity - 2014-15 to 2019-20

| School Name                                                                                                                                                                                                                                                                                                                                                                                                                                                                                                                                                                                                                                                                                                                                                                                                                                                                                                                                                                                                                                                                                                                                                                                                                                                                                      |         |         | ted  |      |         |         |         |                   |
|--------------------------------------------------------------------------------------------------------------------------------------------------------------------------------------------------------------------------------------------------------------------------------------------------------------------------------------------------------------------------------------------------------------------------------------------------------------------------------------------------------------------------------------------------------------------------------------------------------------------------------------------------------------------------------------------------------------------------------------------------------------------------------------------------------------------------------------------------------------------------------------------------------------------------------------------------------------------------------------------------------------------------------------------------------------------------------------------------------------------------------------------------------------------------------------------------------------------------------------------------------------------------------------------------|---------|---------|------|------|---------|---------|---------|-------------------|
| Airport Heights         99%         101%         94%         98%         100%         106%           Alpenglow         98%         95%         98%         1101%         99%         98%           Aurora         83%         84%         87%         93%         97%         105%           Bartlett         77%         76%         76%         78%         77%         76%           Baxter         80%         79%         93%         94%         97%         98%         101%           Beard Valley         75%         75%         73%         76%         78%         81%           Begich         105%         107%         104%         102%         103%         105%           Benson SAVE/SEARCH         66%         66%         66%         65%         64%           Birchwood ABC         83%         89%         90%         94%         95%         96%           Bowman         99%         99%         92%         92%         93%         93%           Cambell         93%         94%         95%         99%         101%         102%           Chister         Valley         90%         87%         90%         <                                                                                                                                                   | 2019-20 | 2018-19 |      |      | 2015-16 | 2014-15 | 2013-14 | School Name       |
| Alpenglow         98%         95%         98%         101%         99%         98%           Aurora         83%         84%         87%         93%         97%         105%           Bartlett         77%         76%         76%         78%         77%         76%           Baxter         80%         79%         80%         85%         86%         88%           Bayshore         97%         93%         94%         97%         98%         101%           Bear Valley         75%         75%         75%         73%         76%         78%         81%           Begich         105%         107%         104%         102%         103%         105%           Berson SAVE/SEARCH         66%         66%         66%         65%         64%           Bowman         99%         99%         92%         92%         93%         93%           Campbell         93%         94%         95%         99%         101%         102%           Cantral         85%         83%         84%         90%         99%         101%         102%           Chister Valley         90%         89%         87%         90%                                                                                                                                                            | 82%     |         |      |      |         |         |         | -                 |
| Aurora         83%         84%         87%         93%         97%         105%           Bartlett         77%         76%         76%         78%         77%         76%           Baxter         80%         79%         80%         85%         86%         88%           Bayshore         97%         93%         94%         97%         98%         101%           Bear Valley         75%         75%         73%         76%         78%         81%           Begich         105%         107%         104%         102%         103%         105%           Benson SAVE/SEARCH         66%         66%         66%         66%         65%         64%           Birchwood ABC         83%         89%         90%         94%         95%         96%           Bowman         99%         92%         92%         93%         96%         99%         101%         102%           Central         85%         83%         84%         90%         90%         92%         91%           Chinook         93%         96%         99%         104%         106%         106%           Chinook         93%         96%                                                                                                                                                                | 108%    |         |      |      |         |         |         | -                 |
| Bartlett         77%         76%         76%         78%         77%         76%           Baxter         80%         79%         93%         94%         97%         88%         86%         88%           Bayshore         97%         93%         94%         97%         98%         101%           Bear Valley         75%         75%         73%         76%         78%         81%           Begich         105%         107%         104%         102%         103%         105%           Benson SAVE/SEARCH         66%         66%         66%         66%         66%         66%         66%           Bernon SAVE/SEARCH         83%         89%         90%         94%         95%         96%           Bowman         99%         99%         92%         92%         93%         93%         93%         93%         93%         93%         93%         93%         93%         93%         93%         93%         93%         93%         96%         92%         104%         102%         102%         102%         102%         102%         102%         102%         102%         102%         102%         105%         105%         105% <td>99%</td> <td></td> <td></td> <td></td> <td></td> <td></td> <td></td> <td></td>                                       | 99%     |         |      |      |         |         |         |                   |
| Baxter         80%         79%         80%         85%         86%         88%           Bayshore         97%         93%         94%         97%         98%         101%           Bear Valley         75%         75%         73%         76%         78%         81%           Begich         105%         107%         104%         102%         103%         105%           Benson SAVE/SEARCH         66%         66%         66%         66%         65%         64%           Birchwood ABC         83%         89%         90%         94%         95%         99%         92%           Bowman         99%         99%         92%         92%         93%         93%           Campbell         93%         94%         95%         99%         101%         102%           Central         85%         83%         84%         90%         92%         92%           Chester Valley         90%         89%         87%         90%         92%         91%           Chinook         93%         96%         99%         104%         106%         106%           Chugach Optional         108%         109%         108%                                                                                                                                                         | 108%    |         |      |      |         |         |         |                   |
| Bayshore         97%         93%         94%         97%         98%         101%           Bear Valley         75%         75%         73%         76%         78%         81%           Begich         105%         107%         104%         102%         103%         105%           Benson SAVE/SEARCH         66%         66%         66%         65%         64%           Birchwood ABC         83%         89%         90%         94%         95%         99%           Bowman         99%         99%         92%         92%         93%         93%           Campbell         93%         94%         95%         99%         101%         102%           Cantral         85%         83%         84%         90%         90%         92%           Chinook         93%         96%         99%         104%         106%         106%           Chinook         93%         96%         99%         104%         106%         106%           Chinook         93%         96%         99%         104%         106%         106%           Chigach Optional         108%         109%         108%         108%         108%                                                                                                                                                       | 77%     |         |      |      |         |         |         | Bartlett          |
| Bear Valley         75%         75%         73%         76%         78%         81%           Begich         105%         107%         104%         102%         103%         105%           Benson SAVE/SEARCH         66%         66%         66%         66%         65%         64%           Birchwood ABC         83%         89%         90%         94%         95%         96%           Bowman         99%         99%         92%         92%         93%         93%           Campbell         93%         94%         95%         99%         101%         102%           Central         85%         83%         84%         90%         92%         92%           Chester Valley         90%         89%         87%         90%         92%         91%           Chiscal College         90%         89%         87%         90%         92%         91%           Chugath Optional         108%         109%         108%         108%         108%         108%         108%           Chugath Optional         108%         109%         108%         108%         108%         108%         108%         108%         108%         108%                                                                                                                                    | 89%     |         |      |      |         |         |         | Baxter            |
| Begich         105%         107%         104%         102%         103%         105%           Benson SAVE/SEARCH         66%         66%         66%         55%         64%           Birchwood ABC         83%         89%         90%         94%         95%         96%           Bowman         99%         99%         92%         92%         93%         93%           Campbell         93%         94%         95%         99%         101%         102%           Central         85%         83%         84%         90%         99%         101%         102%           Central         85%         83%         84%         90%         99%         104%         106%           Central         85%         83%         84%         90%         92%         91%           Chinook         93%         96%         99%         104%         106%         106%           Chigak Elem         88%         88%         88%         93%         94%         108%           Chugak High         59%         58%         59%         59%         60%         60%           Calak         96%         97%         95%         94% <td>101%</td> <td></td> <td></td> <td></td> <td></td> <td></td> <td></td> <td>•</td>                                                                     | 101%    |         |      |      |         |         |         | •                 |
| Berson SAVE/SEARCH         66%         66%         66%         65%         64%           Birchwood ABC         83%         89%         90%         94%         95%         96%           Bowman         99%         99%         92%         92%         93%         93%           Campbell         93%         94%         95%         99%         101%         102%           Central         85%         83%         84%         90%         90%         92%           Chester Valley         90%         89%         87%         90%         92%         91%           Chinook         93%         96%         99%         104%         106%         106%           Chugak Elem         88%         88%         88%         93%         94%         94%           Chugak High         59%         58%         59%         59%         60% <t< td=""><td>80%</td><td></td><td></td><td></td><td></td><td></td><td></td><td>-</td></t<>                                                                  | 80%     |         |      |      |         |         |         | -                 |
| Birchwood ABC         83%         89%         90%         94%         95%         96%           Bowman         99%         99%         92%         92%         93%         93%           Campbell         93%         94%         95%         99%         101%         102%           Central         85%         83%         84%         90%         90%         92%         91%           Chester Valley         90%         89%         87%         90%         92%         91%           Chingach Optional         108%         109%         108%         108%         106%         106%           Chugak Elem         88%         88%         88%         93%         94%         94%         94%         94%         94%         94%         94%         94%         94%         94%         94%         94%         94%         94%         94%         94%         94%         94%         94%         94%         94%         94%         94%         94%         94%         94%         94%         94%         94%         98%         95%         95%         94%         94%         94%         94%         94%         94%         94%         94% <t< td=""><td>106%</td><td></td><td></td><td></td><td></td><td></td><td></td><td></td></t<>                                   | 106%    |         |      |      |         |         |         |                   |
| Bowman         99%         99%         92%         92%         93%         93%           Campbell         93%         94%         95%         99%         101%         102%           Central         85%         83%         84%         90%         90%         92%           Chester Valley         90%         89%         87%         90%         92%         91%           Chinook         93%         96%         99%         104%         106%         106%           Chugach Optional         108%         109%         108%         108%         108%         108%           Chugiak Elem         88%         88%         88%         93%         94%         94%           Chugiak High         59%         58%         59%         59%         60%         60%           Clark         96%         97%         95%         94%         96%         98%           College Gate         77%         78%         79%         79%         81%         83%           Creekside Park         99%         99%         104%         105%         105%         110%           Denali Montessori         79%         80%         80%         83%<                                                                                                                                              | 64%     |         |      |      |         |         |         |                   |
| Campbell         93%         94%         95%         99%         101%         102%           Central         85%         83%         84%         90%         90%         92%           Chester Valley         90%         89%         87%         90%         90%         92%         91%           Chinook         93%         96%         99%         104%         106%         106%           Chugach Optional         108%         109%         108%         108%         108%           Chugiak Elem         88%         88%         88%         93%         94%         94%           Chugiak High         59%         58%         59%         59%         60%         60%           Clark         96%         97%         95%         94%         96%         98%           College Gate         77%         78%         79%         79%         81%         83%           Creekside Park         99%         99%         104%         105%         105%         110%           Denali Montessori         79%         80%         80%         83%         84%         85%           Dimond         89%         89%         91%         91% </td <td>98%</td> <td></td> <td></td> <td></td> <td></td> <td></td> <td></td> <td>Birchwood ABC</td>                                           | 98%     |         |      |      |         |         |         | Birchwood ABC     |
| Central         85%         83%         84%         90%         90%         92%           Chester Valley         90%         89%         87%         90%         92%         91%           Chinook         93%         96%         99%         104%         106%         106%           Chugach Optional         108%         109%         108%         108%         108%           Chugiak Elem         88%         88%         88%         93%         94%         94%           Chugiak High         59%         58%         59%         59%         60%         60%           Clark         96%         97%         95%         94%         96%         98%           Clark         96%         97%         95%         94%         96%         98%           Creekside Park         99%         99%         104%         105%         110%           Denali Montessori         79%         80%         80%         83%         84%         85%           Dimond         89%         89%         91%         91%         91%         91%         91%         91%         91%         91%         91%         91%         91%         91%         <                                                                                                                                           | 95%     |         |      |      |         |         |         | Bowman            |
| Chester Valley         90%         89%         87%         90%         92%         91%           Chinook         93%         96%         99%         104%         106%         106%           Chugach Optional         108%         109%         108%         108%         108%           Chugiak Elem         88%         88%         88%         93%         94%         94%           Chugiak High         59%         58%         59%         59%         60%         60%           Clark         96%         97%         95%         94%         96%         98%           College Gate         77%         78%         79%         79%         81%         83%           Creekside Park         99%         99%         104%         105%         105%         110%           Denali Montessori         79%         80%         80%         83%         84%         85%           Denali Montessori         79%         80%         80%         83%         84%         85%           Denali Montessori         79%         80%         80%         83%         84%         85%           Denali Montessori         79%         89%         91% <t< td=""><td>104%</td><td></td><td></td><td>99%</td><td>95%</td><td>94%</td><td>93%</td><td>Campbell</td></t<>                            | 104%    |         |      | 99%  | 95%     | 94%     | 93%     | Campbell          |
| Chinook         93%         96%         99%         104%         106%         106%           Chugach Optional         108%         109%         108%         108%         108%         108%           Chugiak Elem         88%         88%         88%         93%         94%         94%           Chugiak High         59%         58%         59%         59%         60%         60%           Clark         96%         97%         95%         94%         96%         98%           College Gate         77%         78%         79%         79%         81%         83%           Creekside Park         99%         99%         104%         105%         105%         110%           Denali Montessori         79%         80%         80%         83%         84%         85%           Dimond         89%         89%         91%         91%         91%         91%         91%         91%         91%         91%         102%         102%         102%         102%         102%         102%         102%         102%         102%         102%         102%         102%         102%         102%         102%         102%         102%         102                                                                                                                      | 98%     | 92%     | 90%  | 90%  | 84%     | 83%     | 85%     | Central           |
| Chugach Optional         108%         109%         108%         108%         108%           Chugiak Elem         88%         88%         88%         93%         94%         94%           Chugiak High         59%         58%         59%         59%         60%         60%           Clark         96%         97%         95%         59%         60%         98%           College Gate         77%         78%         79%         94%         96%         98%           Creekside Park         99%         99%         104%         105%         105%         110%           Denali Montessori         79%         80%         80%         83%         84%         85%           Dimond         89%         89%         91%         91%         91%         91%         91%         91%         91%         91%         91%         91%         91%         91%         91%         91%         91%         91%         91%         91%         91%         91%         91%         91%         91%         91%         91%         91%         91%         91%         91%         91%         91%         88%         89%         90%         90%         91% </td <td>90%</td> <td>91%</td> <td>92%</td> <td>90%</td> <td>87%</td> <td>89%</td> <td>90%</td> <td>Chester Valley</td> | 90%     | 91%     | 92%  | 90%  | 87%     | 89%     | 90%     | Chester Valley    |
| Chugiak Elem         88%         88%         93%         94%         94%           Chugiak High         59%         58%         59%         59%         60%         60%           Clark         96%         97%         95%         94%         96%         98%           College Gate         77%         78%         79%         79%         81%         83%           Creekside Park         99%         104%         105%         110%         110%           Denali Montessori         79%         80%         80%         83%         84%         85%           Dimond         89%         89%         91%         91%         91%         91%         91%         91%         91%         91%         91%         91%         91%         91%         91%         91%         91%         91%         91%         91%         91%         91%         91%         91%         91%         91%         91%         91%         91%         91%         91%         91%         91%         91%         91%         91%         91%         91%         91%         91%         91%         91%         91%         91%         91%         91%         98%                                                                                                                                 | 106%    | 106%    | 106% | 104% | 99%     | 96%     | 93%     |                   |
| Chugiak High         59%         58%         59%         59%         60%         60%           Clark         96%         97%         95%         94%         96%         98%           College Gate         77%         78%         79%         79%         81%         83%           Creekside Park         99%         99%         104%         105%         110%           Denali Montessori         79%         80%         80%         83%         84%         85%           Dimond         89%         89%         91%         91%         91%         91%         91%         91%         91%         91%         91%         91%         91%         91%         91%         91%         91%         91%         91%         91%         91%         91%         91%         91%         91%         91%         91%         91%         91%         91%         91%         91%         91%         91%         91%         91%         91%         91%         91%         91%         91%         91%         91%         91%         91%         91%         91%         98%         90%         90%         91%         88%         88%         88%         88%                                                                                                                     | 110%    | 108%    | 108% | 108% | 108%    |         | 108%    |                   |
| Clark         96%         97%         95%         94%         96%         98%           College Gate         77%         78%         79%         79%         81%         83%           Creekside Park         99%         99%         104%         105%         105%         110%           Denali Montessori         79%         80%         80%         83%         84%         85%           Dimond         89%         89%         91%         91%         91%         91%         91%         91%         91%         91%         91%         91%         91%         91%         91%         91%         91%         91%         91%         91%         91%         91%         91%         91%         91%         91%         91%         91%         91%         91%         91%         91%         91%         91%         91%         91%         91%         91%         91%         91%         91%         91%         91%         91%         91%         91%         91%         91%         91%         88%         88%         91%         91%         88%         88%         91%         91%         91%         91%         91%         91%         91%                                                                                                                   | 95%     | 94%     | 94%  | 93%  | 88%     | 88%     | 88%     |                   |
| College Gate         77%         78%         79%         79%         81%         83%           Creekside Park         99%         99%         104%         105%         105%         110%           Denali Montessori         79%         80%         80%         83%         84%         85%           Dimond         89%         89%         91%         91%         91%         91%         91%         91%         91%         91%         91%         91%         91%         91%         91%         91%         91%         91%         91%         91%         91%         91%         91%         91%         91%         91%         91%         91%         91%         91%         91%         91%         91%         91%         91%         91%         91%         81%         84%         88%         90%         91%         91%         81%         84%         88%         88%         88%         88%         88%         88%         88%         88%         88%         88%         88%         91%         91%         81%         88%         88%         88%         91%         91%         91%         91%         91%         91%         88%         88%                                                                                                           | 61%     | 60%     | 60%  | 59%  | 59%     | 58%     | 59%     | Chugiak High      |
| Creekside Park         99%         99%         104%         105%         105%         110%           Denali Montessori         79%         80%         80%         83%         84%         85%           Dimond         89%         89%         91%         91%         91%         91%           Eagle River Elem         88%         96%         94%         98%         102%         102%           Eagle River High         86%         89%         89%         90%         91%         91%           East         87%         87%         89%         90%         88%         88%           Fairview         79%         81%         84%         87%         88%         91%           Fire Lake         86%         83%         84%         88%         88%         88%           Girdwood K-8         96%         101%         101%         102%         101%         99%           Gladys Wood         82%         79%         76%         78%         81%         83%           Goldenview         85%         85%         86%         84%         85%         87%           Government Hill         83%         85%         87%         8                                                                                                                                              | 98%     | 98%     | 96%  | 94%  | 95%     | 97%     | 96%     | Clark             |
| Denali Montessori         79%         80%         80%         83%         84%         85%           Dimond         89%         89%         91%         91%         91%         91%           Eagle River Elem         88%         96%         94%         98%         102%         102%           Eagle River High         86%         89%         89%         89%         90%         91%           East         87%         87%         89%         90%         88%         88%           Fairview         79%         81%         84%         87%         88%         91%           Fire Lake         86%         83%         84%         88%         88%         91%           Girdwood K-8         96%         101%         101%         102%         101%         99%           Gladys Wood         82%         85%         86%         84%                                                                                                                                                            | 88%     | 83%     | 81%  | 79%  | 79%     | 78%     | 77%     | College Gate      |
| Dimond         89%         89%         91%         91%         91%         91%           Eagle River Elem         88%         96%         94%         98%         102%         102%           Eagle River High         86%         89%         89%         89%         90%         91%           East         87%         87%         89%         90%         88%         88%           Fairview         79%         81%         84%         87%         88%         91%           Fire Lake         86%         83%         84%         88%         88%         91%           Fire Lake         86%         83%         84%         88%         88%         91%           Fire Lake         86%         83%         84%         88%         88%         91%           Girdwood K-8         96%         101%         101%         102%         101%         99%           Gladys Wood         82%         79%         76%         78%         81%         83%           Goldenview         85%         85%         86%         84%         85%         87%           Government Hill         83%         85%         87%         88%         <                                                                                                                                                   | 107%    | 110%    | 105% | 105% | 104%    | 99%     | 99%     | Creekside Park    |
| Eagle River Elem         88%         96%         94%         98%         102%         102%           Eagle River High         86%         89%         89%         89%         90%         91%           East         87%         87%         89%         90%         88%         88%           Fairview         79%         81%         84%         87%         88%         91%           Fire Lake         86%         83%         84%         88%         88%         88%           Girdwood K-8         96%         101%         101%         102%         101%         99%           Gladys Wood         82%         79%         76%         78%         81%         83%           Goldenview         85%         85%         86%         84%         85%         87%           Government Hill         83%         85%         86%         84%         85%         87%           Gruening         91%         91%         88%         85%         85%         87%           Hanshew         97%         96%         94%         93%         94%         94%           Huffman         88%         84%         82%         83% <td< td=""><td>86%</td><td>85%</td><td>84%</td><td>83%</td><td>80%</td><td>80%</td><td>79%</td><td>Denali Montessori</td></td<>                               | 86%     | 85%     | 84%  | 83%  | 80%     | 80%     | 79%     | Denali Montessori |
| Eagle River High         86%         89%         89%         89%         90%         91%           East         87%         87%         89%         90%         88%         88%           Fairview         79%         81%         84%         87%         88%         91%           Fire Lake         86%         83%         84%         88%         88%         88%           Girdwood K-8         96%         101%         101%         102%         101%         99%           Gladys Wood         82%         79%         76%         78%         81%         83%           Goldenview         85%         85%         86%         84%         85%         87%           Government Hill         83%         85%         86%         84%         85%         87%           Government Hill         83%         85%         87%         88%         90%         91%           Gruening         91%         91%         88%         85%         85%         87%           Hanshew         97%         96%         94%         93%         94%         94%           Huffman         88%         84%         82%         83%         81                                                                                                                                                       | 91%     | 91%     | 91%  | 91%  | 91%     | 89%     | 89%     | Dimond            |
| East         87%         87%         89%         90%         88%         88%           Fairview         79%         81%         84%         87%         88%         91%           Fire Lake         86%         83%         84%         88%         88%         88%           Girdwood K-8         96%         101%         101%         102%         101%         99%           Gladys Wood         82%         79%         76%         78%         81%         83%           Goldenview         85%         85%         86%         84%         85%         87%           Government Hill         83%         85%         86%         84%         85%         87%           Government Hill         83%         85%         87%         88%         90%         91%           Gruening         91%         91%         88%         85%         85%         87%           Hanshew         97%         96%         94%         93%         94%         94%           Homestead         68%         67%         68%         70%         73%         75%           Huffman         88%         84%         82%         83%         81%                                                                                                                                                             | 101%    | 102%    | 102% | 98%  | 94%     | 96%     | 88%     | Eagle River Elem  |
| Fairview         79%         81%         84%         87%         88%         91%           Fire Lake         86%         83%         84%         88%         88%         88%           Girdwood K-8         96%         101%         101%         102%         101%         99%           Gladys Wood         82%         79%         76%         78%         81%         83%           Goldenview         85%         85%         86%         84%         85%         87%           Government Hill         83%         85%         87%         88%         90%         91%           Gruening         91%         91%         88%         85%         85%         87%           Hanshew         97%         96%         94%         93%         94%         94%           Homestead         68%         67%         68%         70%         73%         75%           Huffman         88%         84%         82%         83%         81%         83%           Inlet View         87%         89%         90%         93%         95%         97%           Kasuun         96%         93%         91%         94%         96%                                                                                                                                                                | 92%     | 91%     | 90%  | 89%  | 89%     | 89%     | 86%     | Eagle River High  |
| Fire Lake         86%         83%         84%         88%         88%           Girdwood K-8         96%         101%         101%         102%         101%         99%           Gladys Wood         82%         79%         76%         78%         81%         83%           Goldenview         85%         85%         86%         84%         85%         87%           Government Hill         83%         85%         87%         88%         90%         91%           Gruening         91%         91%         88%         85%         85%         87%           Hanshew         97%         96%         94%         93%         94%         94%           Homestead         68%         67%         68%         70%         73%         75%           Huffman         88%         84%         82%         83%         81%         83%           Inlet View         87%         89%         90%         93%         95%         97%           Kasuun         96%         93%         91%         94%         96%         96%           Kiatt         93%         91%         88%         91%         92%         92% </td <td>89%</td> <td>88%</td> <td>88%</td> <td>90%</td> <td>89%</td> <td>87%</td> <td>87%</td> <td>East</td>                                                     | 89%     | 88%     | 88%  | 90%  | 89%     | 87%     | 87%     | East              |
| Girdwood K-8         96%         101%         101%         102%         101%         99%           Gladys Wood         82%         79%         76%         78%         81%         83%           Goldenview         85%         85%         86%         84%         85%         87%           Government Hill         83%         85%         87%         88%         90%         91%           Gruening         91%         91%         88%         85%         85%         87%           Hanshew         97%         96%         94%         93%         94%         94%           Homestead         68%         67%         68%         70%         73%         75%           Huffman         88%         84%         82%         83%         81%         83%           Inlet View         87%         89%         90%         93%         95%         97%           Kasuun         96%         93%         91%         94%         96%         96%           Kincaid         116%         116%         113%         115%         116%         117%           Klatt         93%         91%         88%         91%         92%                                                                                                                                                               | 92%     | 91%     | 88%  | 87%  | 84%     | 81%     | 79%     | Fairview          |
| Gladys Wood         82%         79%         76%         78%         81%         83%           Goldenview         85%         85%         86%         84%         85%         87%           Government Hill         83%         85%         87%         88%         90%         91%           Gruening         91%         91%         88%         85%         85%         87%           Hanshew         97%         96%         94%         93%         94%         94%           Homestead         68%         67%         68%         70%         73%         75%           Huffman         88%         84%         82%         83%         81%         83%           Inlet View         87%         89%         90%         93%         95%         97%           Kasuun         96%         93%         91%         94%         96%         96%           Kincaid         116%         116%         113%         115%         116%         117%           Klatt         93%         91%         88%         91%         92%         92%           Lake Hood         72%         69%         66%         64%         65%         <                                                                                                                                                            | 91%     | 88%     | 88%  | 88%  | 84%     | 83%     | 86%     | Fire Lake         |
| Goldenview         85%         85%         86%         84%         85%         87%           Government Hill         83%         85%         87%         88%         90%         91%           Gruening         91%         91%         88%         85%         85%         87%           Hanshew         97%         96%         94%         93%         94%         94%           Homestead         68%         67%         68%         70%         73%         75%           Huffman         88%         84%         82%         83%         81%         83%           Inlet View         87%         89%         90%         93%         95%         97%           Kasuun         96%         93%         91%         94%         96%         96%           Kincaid         116%         116%         113%         115%         116%         117%           Klatt         93%         91%         88%         91%         92%         92%           Lake Hood         72%         69%         66%         64%         65%         67%           Lake Otis         96%         96%         94%         99%         100% <t< td=""><td>100%</td><td>99%</td><td>101%</td><td>102%</td><td>101%</td><td>101%</td><td>96%</td><td>Girdwood K-8</td></t<>                                         | 100%    | 99%     | 101% | 102% | 101%    | 101%    | 96%     | Girdwood K-8      |
| Government Hill         83%         85%         87%         88%         90%         91%           Gruening         91%         91%         88%         85%         85%         87%           Hanshew         97%         96%         94%         93%         94%         94%           Homestead         68%         67%         68%         70%         73%         75%           Huffman         88%         84%         82%         83%         81%         83%           Inlet View         87%         89%         90%         93%         95%         97%           Kasuun         96%         93%         91%         94%         96%         96%           Kincaid         116%         116%         113%         115%         116%         117%           Klatt         93%         91%         88%         91%         92%         92%           Lake Hood         72%         69%         66%         64%         65%         67%           Lake Otis         96%         96%         94%         99%         100%         102%           Mears         110%         105%         105%         109%         109%         <                                                                                                                                                            | 86%     | 83%     | 81%  | 78%  | 76%     | 79%     | 82%     | Gladys Wood       |
| Gruening         91%         91%         88%         85%         85%         87%           Hanshew         97%         96%         94%         93%         94%         94%           Homestead         68%         67%         68%         70%         73%         75%           Huffman         88%         84%         82%         83%         81%         83%           Inlet View         87%         89%         90%         93%         95%         97%           Kasuun         96%         93%         91%         94%         96%         96%           Kincaid         116%         116%         113%         115%         116%         117%           Klatt         93%         91%         88%         91%         92%         92%           Lake Hood         72%         69%         66%         64%         65%         67%           Lake Otis         96%         96%         94%         99%         100%         102%           Mears         110%         105%         105%         109%         109%         111%           Mirror Lake         77%         79%         79%         79%         79%                                                                                                                                                                         | 88%     | 87%     | 85%  | 84%  | 86%     | 85%     | 85%     | Goldenview        |
| Hanshew         97%         96%         94%         93%         94%         94%           Homestead         68%         67%         68%         70%         73%         75%           Huffman         88%         84%         82%         83%         81%         83%           Inlet View         87%         89%         90%         93%         95%         97%           Kasuun         96%         93%         91%         94%         96%         96%           Kincaid         116%         116%         113%         115%         116%         117%           Klatt         93%         91%         88%         91%         92%         92%           Lake Hood         72%         69%         66%         64%         65%         67%           Lake Otis         96%         96%         94%         99%         100%         102%           Mears         110%         105%         105%         109%         109%         111%           Mirror Lake         77%         79%         79%         79%         79%         81%                                                                                                                                                                                                                                                        | 94%     | 91%     | 90%  | 88%  | 87%     | 85%     | 83%     | Government Hill   |
| Homestead         68%         67%         68%         70%         73%         75%           Huffman         88%         84%         82%         83%         81%         83%           Inlet View         87%         89%         90%         93%         95%         97%           Kasuun         96%         93%         91%         94%         96%         96%           Kincaid         116%         116%         113%         115%         116%         117%           Klatt         93%         91%         88%         91%         92%         92%           Lake Hood         72%         69%         66%         64%         65%         67%           Lake Otis         96%         96%         94%         99%         100%         102%           Mears         110%         105%         105%         109%         109%         111%           Mirror Lake         77%         79%         79%         79%         79%         81%                                                                                                                                                                                                                                                                                                                                                  | 103%    | 87%     | 85%  | 85%  | 88%     | 91%     | 91%     | Gruening          |
| Huffman         88%         84%         82%         83%         81%         83%           Inlet View         87%         89%         90%         93%         95%         97%           Kasuun         96%         93%         91%         94%         96%         96%           Kincaid         116%         116%         113%         115%         116%         117%           Klatt         93%         91%         88%         91%         92%         92%           Lake Hood         72%         69%         66%         64%         65%         67%           Lake Otis         96%         96%         94%         99%         100%         102%           Mears         110%         105%         105%         109%         109%         111%           Mirror Lake         77%         79%         79%         79%         79%         81%                                                                                                                                                                                                                                                                                                                                                                                                                                              | 96%     | 94%     | 94%  | 93%  | 94%     | 96%     | 97%     | Hanshew           |
| Inlet View         87%         89%         90%         93%         95%         97%           Kasuun         96%         93%         91%         94%         96%         96%           Kincaid         116%         116%         113%         115%         116%         117%           Klatt         93%         91%         88%         91%         92%         92%           Lake Hood         72%         69%         66%         64%         65%         67%           Lake Otis         96%         96%         94%         99%         100%         102%           Mears         110%         105%         105%         109%         109%         111%           Mirror Lake         77%         79%         79%         79%         79%         81%                                                                                                                                                                                                                                                                                                                                                                                                                                                                                                                                        | 80%     | 75%     | 73%  | 70%  | 68%     | 67%     | 68%     | Homestead         |
| Kasuun         96%         93%         91%         94%         96%         96%           Kincaid         116%         116%         113%         115%         116%         117%           Klatt         93%         91%         88%         91%         92%         92%           Lake Hood         72%         69%         66%         64%         65%         67%           Lake Otis         96%         96%         94%         99%         100%         102%           Mears         110%         105%         105%         109%         109%         111%           Mirror Lake         77%         79%         79%         79%         79%         81%                                                                                                                                                                                                                                                                                                                                                                                                                                                                                                                                                                                                                                     | 83%     | 83%     | 81%  | 83%  | 82%     | 84%     | 88%     | Huffman           |
| Kincaid         116%         116%         113%         115%         116%         117%           Klatt         93%         91%         88%         91%         92%         92%           Lake Hood         72%         69%         66%         64%         65%         67%           Lake Otis         96%         96%         94%         99%         100%         102%           Mears         110%         105%         105%         109%         109%         111%           Mirror Lake         77%         79%         79%         79%         79%         81%                                                                                                                                                                                                                                                                                                                                                                                                                                                                                                                                                                                                                                                                                                                              | 99%     | 97%     | 95%  | 93%  | 90%     | 89%     | 87%     | Inlet View        |
| Klatt         93%         91%         88%         91%         92%         92%           Lake Hood         72%         69%         66%         64%         65%         67%           Lake Otis         96%         96%         94%         99%         100%         102%           Mears         110%         105%         105%         109%         109%         111%           Mirror Lake         77%         79%         79%         79%         79%         81%                                                                                                                                                                                                                                                                                                                                                                                                                                                                                                                                                                                                                                                                                                                                                                                                                              | 99%     | 96%     | 96%  | 94%  | 91%     | 93%     | 96%     | Kasuun            |
| Lake Hood         72%         69%         66%         64%         65%         67%           Lake Otis         96%         96%         94%         99%         100%         102%           Mears         110%         105%         105%         109%         109%         111%           Mirror Lake         77%         79%         79%         79%         79%         81%                                                                                                                                                                                                                                                                                                                                                                                                                                                                                                                                                                                                                                                                                                                                                                                                                                                                                                                      | 117%    | 117%    | 116% | 115% | 113%    | 116%    | 116%    | Kincaid           |
| Lake Otis         96%         96%         94%         99%         100%         102%           Mears         110%         105%         105%         109%         109%         111%           Mirror Lake         77%         79%         79%         79%         79%         81%                                                                                                                                                                                                                                                                                                                                                                                                                                                                                                                                                                                                                                                                                                                                                                                                                                                                                                                                                                                                                  | 94%     | 92%     | 92%  | 91%  | 88%     | 91%     | 93%     | Klatt             |
| Mears         110%         105%         105%         109%         109%         111%           Mirror Lake         77%         79%         79%         79%         79%         81%                                                                                                                                                                                                                                                                                                                                                                                                                                                                                                                                                                                                                                                                                                                                                                                                                                                                                                                                                                                                                                                                                                                | 70%     | 67%     | 65%  | 64%  | 66%     | 69%     | 72%     | Lake Hood         |
| Mirror Lake 77% 79% 79% 79% 79% 81%                                                                                                                                                                                                                                                                                                                                                                                                                                                                                                                                                                                                                                                                                                                                                                                                                                                                                                                                                                                                                                                                                                                                                                                                                                                              | 103%    | 102%    | 100% | 99%  | 94%     | 96%     | 96%     | Lake Otis         |
|                                                                                                                                                                                                                                                                                                                                                                                                                                                                                                                                                                                                                                                                                                                                                                                                                                                                                                                                                                                                                                                                                                                                                                                                                                                                                                  | 112%    | 111%    | 109% | 109% | 105%    | 105%    | 110%    | Mears             |
| Mount Spurr 93% 99% 93% 93% 91% 93%                                                                                                                                                                                                                                                                                                                                                                                                                                                                                                                                                                                                                                                                                                                                                                                                                                                                                                                                                                                                                                                                                                                                                                                                                                                              | 79%     | 81%     | 79%  | 79%  | 79%     | 79%     | 77%     | Mirror Lake       |
|                                                                                                                                                                                                                                                                                                                                                                                                                                                                                                                                                                                                                                                                                                                                                                                                                                                                                                                                                                                                                                                                                                                                                                                                                                                                                                  | 96%     | 93%     | 91%  | 93%  | 93%     | 99%     | 93%     | Mount Spurr       |
| Mountain View 72% 73% 74% 76% 77% 79%                                                                                                                                                                                                                                                                                                                                                                                                                                                                                                                                                                                                                                                                                                                                                                                                                                                                                                                                                                                                                                                                                                                                                                                                                                                            | 80%     | 79%     | 77%  | 76%  | 74%     | 73%     | 72%     | Mountain View     |
| Muldoon 91% 90% 91% 96% 98% 99%                                                                                                                                                                                                                                                                                                                                                                                                                                                                                                                                                                                                                                                                                                                                                                                                                                                                                                                                                                                                                                                                                                                                                                                                                                                                  | 100%    | 99%     | 98%  | 96%  | 91%     | 90%     | 91%     | Muldoon           |
| North Star 80% 79% 79% 80% 80% 81%                                                                                                                                                                                                                                                                                                                                                                                                                                                                                                                                                                                                                                                                                                                                                                                                                                                                                                                                                                                                                                                                                                                                                                                                                                                               | 84%     |         |      |      |         |         |         | North Star        |
| Northern Lights ABC 100% 100% 99% 99% 99% 99%                                                                                                                                                                                                                                                                                                                                                                                                                                                                                                                                                                                                                                                                                                                                                                                                                                                                                                                                                                                                                                                                                                                                                                                                                                                    | 102%    |         |      |      |         |         |         |                   |
| Northwood ABC 84% 84% 85% 87% 90% 92%                                                                                                                                                                                                                                                                                                                                                                                                                                                                                                                                                                                                                                                                                                                                                                                                                                                                                                                                                                                                                                                                                                                                                                                                                                                            | 92%     |         |      |      |         |         |         | _                 |
| Nunaka Valley 83% 85% 86% 89% 94% 96%                                                                                                                                                                                                                                                                                                                                                                                                                                                                                                                                                                                                                                                                                                                                                                                                                                                                                                                                                                                                                                                                                                                                                                                                                                                            | 96%     |         |      |      |         |         |         |                   |
| Ocean View 76% 78% 80% 82% 85% 87%                                                                                                                                                                                                                                                                                                                                                                                                                                                                                                                                                                                                                                                                                                                                                                                                                                                                                                                                                                                                                                                                                                                                                                                                                                                               | 88%     |         |      |      |         |         |         | •                 |
| O'Malley 74% 74% 76% 74% 74% 74%                                                                                                                                                                                                                                                                                                                                                                                                                                                                                                                                                                                                                                                                                                                                                                                                                                                                                                                                                                                                                                                                                                                                                                                                                                                                 | 71%     |         |      |      |         |         |         |                   |
| Orion 84% 88% 87% 89% 92% 92%                                                                                                                                                                                                                                                                                                                                                                                                                                                                                                                                                                                                                                                                                                                                                                                                                                                                                                                                                                                                                                                                                                                                                                                                                                                                    | 95%     |         |      |      |         |         |         | •                 |
| Polaris (K-12) 93% 93% 91% 91% 91% 90%                                                                                                                                                                                                                                                                                                                                                                                                                                                                                                                                                                                                                                                                                                                                                                                                                                                                                                                                                                                                                                                                                                                                                                                                                                                           | 90%     |         |      |      |         |         |         |                   |
| Ptarmigan 88% 86% 84% 90% 94% 96%                                                                                                                                                                                                                                                                                                                                                                                                                                                                                                                                                                                                                                                                                                                                                                                                                                                                                                                                                                                                                                                                                                                                                                                                                                                                | 100%    |         |      |      |         |         |         |                   |