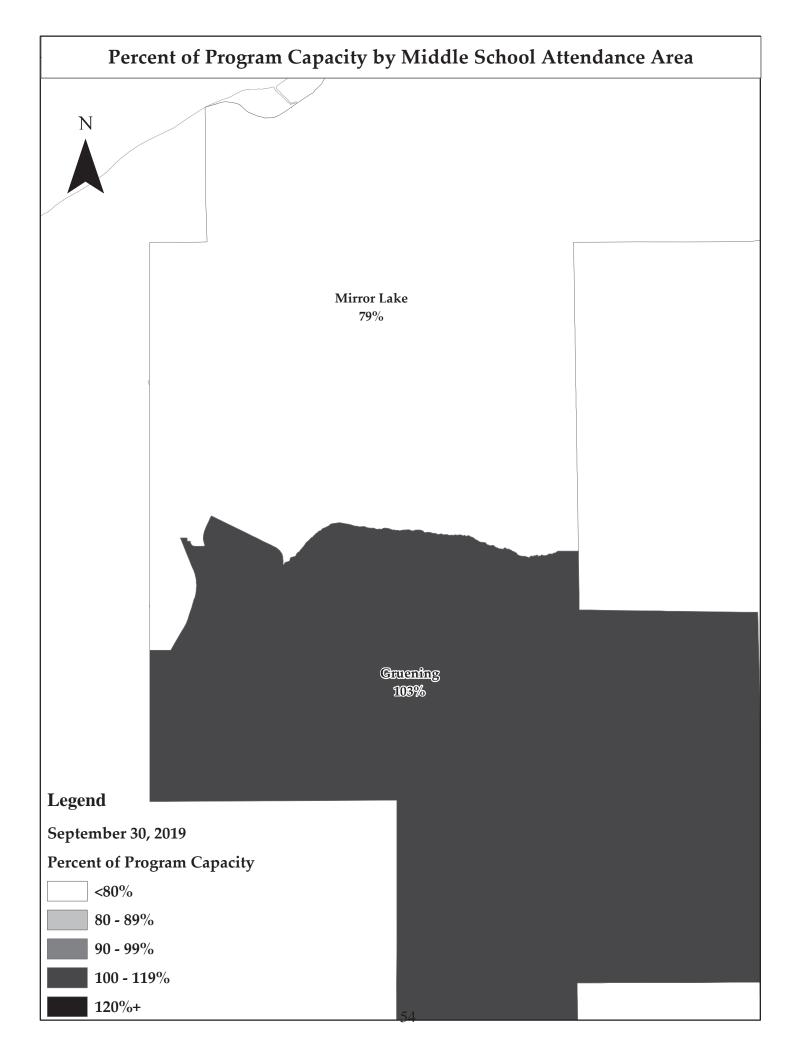

## Percentage Capacity - 2014-15 to 2019-20

| School Name                                                                                                                                                                                                                                                                                                                                                                                                                                                                                                                                                                                                                                                                                                                                                                                                                                                                                                                                                                                                                                                                                                                                                                                                                                                                                      |         |         | ted  |      |         |         |         |                   |
|--------------------------------------------------------------------------------------------------------------------------------------------------------------------------------------------------------------------------------------------------------------------------------------------------------------------------------------------------------------------------------------------------------------------------------------------------------------------------------------------------------------------------------------------------------------------------------------------------------------------------------------------------------------------------------------------------------------------------------------------------------------------------------------------------------------------------------------------------------------------------------------------------------------------------------------------------------------------------------------------------------------------------------------------------------------------------------------------------------------------------------------------------------------------------------------------------------------------------------------------------------------------------------------------------|---------|---------|------|------|---------|---------|---------|-------------------|
| Airport Heights         99%         101%         94%         98%         100%         106%           Alpenglow         98%         95%         98%         1101%         99%         98%           Aurora         83%         84%         87%         93%         97%         105%           Bartlett         77%         76%         76%         78%         77%         76%           Baxter         80%         79%         93%         94%         97%         98%         101%           Beard Valley         75%         75%         73%         76%         78%         81%           Begich         105%         107%         104%         102%         103%         105%           Benson SAVE/SEARCH         66%         66%         66%         65%         64%           Birchwood ABC         83%         89%         90%         94%         95%         96%           Bowman         99%         99%         92%         92%         93%         93%           Cambell         93%         94%         95%         99%         101%         102%           Chister         Valley         90%         87%         90%         <                                                                                                                                                   | 2019-20 | 2018-19 |      |      | 2015-16 | 2014-15 | 2013-14 | School Name       |
| Alpenglow         98%         95%         98%         101%         99%         98%           Aurora         83%         84%         87%         93%         97%         105%           Bartlett         77%         76%         76%         78%         77%         76%           Baxter         80%         79%         80%         85%         86%         88%           Bayshore         97%         93%         94%         97%         98%         101%           Bear Valley         75%         75%         75%         73%         76%         78%         81%           Begich         105%         107%         104%         102%         103%         105%           Berson SAVE/SEARCH         66%         66%         66%         65%         64%           Bowman         99%         99%         92%         92%         93%         93%           Campbell         93%         94%         95%         99%         101%         102%           Cantral         85%         83%         84%         90%         99%         101%         102%           Chister Valley         90%         89%         87%         90%                                                                                                                                                            | 82%     |         |      |      |         |         |         | -                 |
| Aurora         83%         84%         87%         93%         97%         105%           Bartlett         77%         76%         76%         78%         77%         76%           Baxter         80%         79%         80%         85%         86%         88%           Bayshore         97%         93%         94%         97%         98%         101%           Bear Valley         75%         75%         73%         76%         78%         81%           Begich         105%         107%         104%         102%         103%         105%           Benson SAVE/SEARCH         66%         66%         66%         66%         65%         64%           Birchwood ABC         83%         89%         90%         94%         95%         96%           Bowman         99%         92%         92%         93%         96%         99%         101%         102%           Central         85%         83%         84%         90%         90%         92%         91%           Chinook         93%         96%         99%         104%         106%         106%           Chinook         93%         96%                                                                                                                                                                | 108%    |         |      |      |         |         |         | -                 |
| Bartlett         77%         76%         76%         78%         77%         76%           Baxter         80%         79%         93%         94%         97%         88%         86%         88%           Bayshore         97%         93%         94%         97%         98%         101%           Bear Valley         75%         75%         73%         76%         78%         81%           Begich         105%         107%         104%         102%         103%         105%           Benson SAVE/SEARCH         66%         66%         66%         66%         66%         66%         66%           Bernon SAVE/SEARCH         83%         89%         90%         94%         95%         96%           Bowman         99%         99%         92%         92%         93%         93%         93%         93%         93%         93%         93%         93%         93%         93%         93%         93%         93%         93%         96%         92%         104%         102%         102%         102%         102%         102%         102%         102%         102%         102%         102%         105%         105%         105% <td>99%</td> <td></td> <td></td> <td></td> <td></td> <td></td> <td></td> <td></td>                                       | 99%     |         |      |      |         |         |         |                   |
| Baxter         80%         79%         80%         85%         86%         88%           Bayshore         97%         93%         94%         97%         98%         101%           Bear Valley         75%         75%         73%         76%         78%         81%           Begich         105%         107%         104%         102%         103%         105%           Benson SAVE/SEARCH         66%         66%         66%         66%         65%         64%           Birchwood ABC         83%         89%         90%         94%         95%         99%         92%           Bowman         99%         99%         92%         92%         93%         93%           Campbell         93%         94%         95%         99%         101%         102%           Central         85%         83%         84%         90%         92%         92%           Chester Valley         90%         89%         87%         90%         92%         91%           Chinook         93%         96%         99%         104%         106%         106%           Chugach Optional         108%         109%         108%                                                                                                                                                         | 108%    |         |      |      |         |         |         |                   |
| Bayshore         97%         93%         94%         97%         98%         101%           Bear Valley         75%         75%         73%         76%         78%         81%           Begich         105%         107%         104%         102%         103%         105%           Benson SAVE/SEARCH         66%         66%         66%         65%         64%           Birchwood ABC         83%         89%         90%         94%         95%         99%           Bowman         99%         99%         92%         92%         93%         93%           Campbell         93%         94%         95%         99%         101%         102%           Cantral         85%         83%         84%         90%         90%         92%           Chinook         93%         96%         99%         104%         106%         106%           Chinook         93%         96%         99%         104%         106%         106%           Chinook         93%         96%         99%         104%         106%         106%           Chigach Optional         108%         109%         108%         108%         108%                                                                                                                                                       | 77%     |         |      |      |         |         |         | Bartlett          |
| Bear Valley         75%         75%         73%         76%         78%         81%           Begich         105%         107%         104%         102%         103%         105%           Benson SAVE/SEARCH         66%         66%         66%         66%         65%         64%           Birchwood ABC         83%         89%         90%         94%         95%         96%           Bowman         99%         99%         92%         92%         93%         93%           Campbell         93%         94%         95%         99%         101%         102%           Central         85%         83%         84%         90%         92%         92%           Chester Valley         90%         89%         87%         90%         92%         91%           Chiscal College         90%         89%         87%         90%         92%         91%           Chugath Optional         108%         109%         108%         108%         108%         108%         108%           Chugath Optional         108%         109%         108%         108%         108%         108%         108%         108%         108%         108%                                                                                                                                    | 89%     |         |      |      |         |         |         | Baxter            |
| Begich         105%         107%         104%         102%         103%         105%           Benson SAVE/SEARCH         66%         66%         66%         55%         64%           Birchwood ABC         83%         89%         90%         94%         95%         96%           Bowman         99%         99%         92%         92%         93%         93%           Campbell         93%         94%         95%         99%         101%         102%           Central         85%         83%         84%         90%         99%         101%         102%           Central         85%         83%         84%         90%         99%         104%         106%           Central         85%         83%         84%         90%         92%         91%           Chinook         93%         96%         99%         104%         106%         106%           Chigak Elem         88%         88%         88%         93%         94%         108%           Chugak High         59%         58%         59%         59%         60%         60%           Calak         96%         97%         95%         94% <td>101%</td> <td></td> <td></td> <td></td> <td></td> <td></td> <td></td> <td>•</td>                                                                     | 101%    |         |      |      |         |         |         | •                 |
| Berson SAVE/SEARCH         66%         66%         66%         65%         64%           Birchwood ABC         83%         89%         90%         94%         95%         96%           Bowman         99%         99%         92%         92%         93%         93%           Campbell         93%         94%         95%         99%         101%         102%           Central         85%         83%         84%         90%         90%         92%           Chester Valley         90%         89%         87%         90%         92%         91%           Chinook         93%         96%         99%         104%         106%         106%           Chugak Elem         88%         88%         88%         93%         94%         94%           Chugak High         59%         58%         59%         59%         60% <t< td=""><td>80%</td><td></td><td></td><td></td><td></td><td></td><td></td><td>-</td></t<>                                                                  | 80%     |         |      |      |         |         |         | -                 |
| Birchwood ABC         83%         89%         90%         94%         95%         96%           Bowman         99%         99%         92%         92%         93%         93%           Campbell         93%         94%         95%         99%         101%         102%           Central         85%         83%         84%         90%         90%         92%         91%           Chester Valley         90%         89%         87%         90%         92%         91%           Chingach Optional         108%         109%         108%         108%         106%         106%           Chugak Elem         88%         88%         88%         93%         94%         94%         94%         94%         94%         94%         94%         94%         94%         94%         94%         94%         94%         94%         94%         94%         94%         94%         94%         94%         94%         94%         94%         94%         94%         94%         94%         94%         94%         98%         95%         95%         94%         94%         94%         94%         94%         94%         94%         94% <t< td=""><td>106%</td><td></td><td></td><td></td><td></td><td></td><td></td><td></td></t<>                                   | 106%    |         |      |      |         |         |         |                   |
| Bowman         99%         99%         92%         92%         93%         93%           Campbell         93%         94%         95%         99%         101%         102%           Central         85%         83%         84%         90%         90%         92%           Chester Valley         90%         89%         87%         90%         92%         91%           Chinook         93%         96%         99%         104%         106%         106%           Chugach Optional         108%         109%         108%         108%         108%         108%           Chugiak Elem         88%         88%         88%         93%         94%         94%           Chugiak High         59%         58%         59%         59%         60%         60%           Clark         96%         97%         95%         94%         96%         98%           College Gate         77%         78%         79%         79%         81%         83%           Creekside Park         99%         99%         104%         105%         105%         110%           Denali Montessori         79%         80%         80%         83%<                                                                                                                                              | 64%     |         |      |      |         |         |         |                   |
| Campbell         93%         94%         95%         99%         101%         102%           Central         85%         83%         84%         90%         90%         92%           Chester Valley         90%         89%         87%         90%         90%         92%         91%           Chinook         93%         96%         99%         104%         106%         106%           Chugach Optional         108%         109%         108%         108%         108%           Chugiak Elem         88%         88%         88%         93%         94%         94%           Chugiak High         59%         58%         59%         59%         60%         60%           Clark         96%         97%         95%         94%         96%         98%           College Gate         77%         78%         79%         79%         81%         83%           Creekside Park         99%         99%         104%         105%         105%         110%           Denali Montessori         79%         80%         80%         83%         84%         85%           Dimond         89%         89%         91%         91% </td <td>98%</td> <td></td> <td></td> <td></td> <td></td> <td></td> <td></td> <td>Birchwood ABC</td>                                           | 98%     |         |      |      |         |         |         | Birchwood ABC     |
| Central         85%         83%         84%         90%         90%         92%           Chester Valley         90%         89%         87%         90%         92%         91%           Chinook         93%         96%         99%         104%         106%         106%           Chugach Optional         108%         109%         108%         108%         108%           Chugiak Elem         88%         88%         88%         93%         94%         94%           Chugiak High         59%         58%         59%         59%         60%         60%           Clark         96%         97%         95%         94%         96%         98%           Clark         96%         97%         95%         94%         96%         98%           Creekside Park         99%         99%         104%         105%         110%           Denali Montessori         79%         80%         80%         83%         84%         85%           Dimond         89%         89%         91%         91%         91%         91%         91%         91%         91%         91%         91%         91%         91%         91%         <                                                                                                                                           | 95%     |         |      |      |         |         |         | Bowman            |
| Chester Valley         90%         89%         87%         90%         92%         91%           Chinook         93%         96%         99%         104%         106%         106%           Chugach Optional         108%         109%         108%         108%         108%           Chugiak Elem         88%         88%         88%         93%         94%         94%           Chugiak High         59%         58%         59%         59%         60%         60%           Clark         96%         97%         95%         94%         96%         98%           College Gate         77%         78%         79%         79%         81%         83%           Creekside Park         99%         99%         104%         105%         105%         110%           Denali Montessori         79%         80%         80%         83%         84%         85%           Denali Montessori         79%         80%         80%         83%         84%         85%           Denali Montessori         79%         80%         80%         83%         84%         85%           Denali Montessori         79%         89%         91% <t< td=""><td>104%</td><td></td><td></td><td>99%</td><td>95%</td><td>94%</td><td>93%</td><td>Campbell</td></t<>                            | 104%    |         |      | 99%  | 95%     | 94%     | 93%     | Campbell          |
| Chinook         93%         96%         99%         104%         106%         106%           Chugach Optional         108%         109%         108%         108%         108%         108%           Chugiak Elem         88%         88%         88%         93%         94%         94%           Chugiak High         59%         58%         59%         59%         60%         60%           Clark         96%         97%         95%         94%         96%         98%           College Gate         77%         78%         79%         79%         81%         83%           Creekside Park         99%         99%         104%         105%         105%         110%           Denali Montessori         79%         80%         80%         83%         84%         85%           Dimond         89%         89%         91%         91%         91%         91%         91%         91%         91%         91%         102%         102%         102%         102%         102%         102%         102%         102%         102%         102%         102%         102%         102%         102%         102%         102%         102%         102                                                                                                                      | 98%     | 92%     | 90%  | 90%  | 84%     | 83%     | 85%     | Central           |
| Chugach Optional         108%         109%         108%         108%         108%           Chugiak Elem         88%         88%         88%         93%         94%         94%           Chugiak High         59%         58%         59%         59%         60%         60%           Clark         96%         97%         95%         59%         60%         98%           College Gate         77%         78%         79%         94%         96%         98%           Creekside Park         99%         99%         104%         105%         105%         110%           Denali Montessori         79%         80%         80%         83%         84%         85%           Dimond         89%         89%         91%         91%         91%         91%         91%         91%         91%         91%         91%         91%         91%         91%         91%         91%         91%         91%         91%         91%         91%         91%         91%         91%         91%         91%         91%         91%         91%         91%         91%         91%         91%         88%         89%         90%         90%         91% </td <td>90%</td> <td>91%</td> <td>92%</td> <td>90%</td> <td>87%</td> <td>89%</td> <td>90%</td> <td>Chester Valley</td> | 90%     | 91%     | 92%  | 90%  | 87%     | 89%     | 90%     | Chester Valley    |
| Chugiak Elem         88%         88%         93%         94%         94%           Chugiak High         59%         58%         59%         59%         60%         60%           Clark         96%         97%         95%         94%         96%         98%           College Gate         77%         78%         79%         79%         81%         83%           Creekside Park         99%         104%         105%         110%         110%           Denali Montessori         79%         80%         80%         83%         84%         85%           Dimond         89%         89%         91%         91%         91%         91%         91%         91%         91%         91%         91%         91%         91%         91%         91%         91%         91%         91%         91%         91%         91%         91%         91%         91%         91%         91%         91%         91%         91%         91%         91%         91%         91%         91%         91%         91%         91%         91%         91%         91%         91%         91%         91%         91%         91%         91%         98%                                                                                                                                 | 106%    | 106%    | 106% | 104% | 99%     | 96%     | 93%     |                   |
| Chugiak High         59%         58%         59%         59%         60%         60%           Clark         96%         97%         95%         94%         96%         98%           College Gate         77%         78%         79%         79%         81%         83%           Creekside Park         99%         99%         104%         105%         110%           Denali Montessori         79%         80%         80%         83%         84%         85%           Dimond         89%         89%         91%         91%         91%         91%         91%         91%         91%         91%         91%         91%         91%         91%         91%         91%         91%         91%         91%         91%         91%         91%         91%         91%         91%         91%         91%         91%         91%         91%         91%         91%         91%         91%         91%         91%         91%         91%         91%         91%         91%         91%         91%         91%         91%         91%         91%         98%         90%         90%         91%         88%         88%         88%         88%                                                                                                                     | 110%    | 108%    | 108% | 108% | 108%    |         | 108%    |                   |
| Clark         96%         97%         95%         94%         96%         98%           College Gate         77%         78%         79%         79%         81%         83%           Creekside Park         99%         99%         104%         105%         105%         110%           Denali Montessori         79%         80%         80%         83%         84%         85%           Dimond         89%         89%         91%         91%         91%         91%         91%         91%         91%         91%         91%         91%         91%         91%         91%         91%         91%         91%         91%         91%         91%         91%         91%         91%         91%         91%         91%         91%         91%         91%         91%         91%         91%         91%         91%         91%         91%         91%         91%         91%         91%         91%         91%         91%         91%         91%         91%         91%         91%         88%         88%         91%         91%         88%         88%         91%         91%         91%         91%         91%         91%         91%                                                                                                                   | 95%     | 94%     | 94%  | 93%  | 88%     | 88%     | 88%     |                   |
| College Gate         77%         78%         79%         79%         81%         83%           Creekside Park         99%         99%         104%         105%         105%         110%           Denali Montessori         79%         80%         80%         83%         84%         85%           Dimond         89%         89%         91%         91%         91%         91%         91%         91%         91%         91%         91%         91%         91%         91%         91%         91%         91%         91%         91%         91%         91%         91%         91%         91%         91%         91%         91%         91%         91%         91%         91%         91%         91%         91%         91%         91%         91%         81%         84%         88%         90%         91%         91%         81%         84%         88%         88%         88%         88%         88%         88%         88%         88%         88%         88%         88%         91%         91%         81%         88%         88%         88%         91%         91%         91%         91%         91%         91%         88%         88%                                                                                                           | 61%     | 60%     | 60%  | 59%  | 59%     | 58%     | 59%     | Chugiak High      |
| Creekside Park         99%         99%         104%         105%         105%         110%           Denali Montessori         79%         80%         80%         83%         84%         85%           Dimond         89%         89%         91%         91%         91%         91%           Eagle River Elem         88%         96%         94%         98%         102%         102%           Eagle River High         86%         89%         89%         90%         91%         91%           East         87%         87%         89%         90%         88%         88%           Fairview         79%         81%         84%         87%         88%         91%           Fire Lake         86%         83%         84%         88%         88%         88%           Girdwood K-8         96%         101%         101%         102%         101%         99%           Gladys Wood         82%         79%         76%         78%         81%         83%           Goldenview         85%         85%         86%         84%         85%         87%           Government Hill         83%         85%         87%         8                                                                                                                                              | 98%     | 98%     | 96%  | 94%  | 95%     | 97%     | 96%     | Clark             |
| Denali Montessori         79%         80%         80%         83%         84%         85%           Dimond         89%         89%         91%         91%         91%         91%           Eagle River Elem         88%         96%         94%         98%         102%         102%           Eagle River High         86%         89%         89%         89%         90%         91%           East         87%         87%         89%         90%         88%         88%           Fairview         79%         81%         84%         87%         88%         91%           Fire Lake         86%         83%         84%         88%         88%         91%           Girdwood K-8         96%         101%         101%         102%         101%         99%           Gladys Wood         82%         85%         86%         84%                                                                                                                                                            | 88%     | 83%     | 81%  | 79%  | 79%     | 78%     | 77%     | College Gate      |
| Dimond         89%         89%         91%         91%         91%         91%           Eagle River Elem         88%         96%         94%         98%         102%         102%           Eagle River High         86%         89%         89%         89%         90%         91%           East         87%         87%         89%         90%         88%         88%           Fairview         79%         81%         84%         87%         88%         91%           Fire Lake         86%         83%         84%         88%         88%         91%           Fire Lake         86%         83%         84%         88%         88%         91%           Fire Lake         86%         83%         84%         88%         88%         91%           Girdwood K-8         96%         101%         101%         102%         101%         99%           Gladys Wood         82%         79%         76%         78%         81%         83%           Goldenview         85%         85%         86%         84%         85%         87%           Government Hill         83%         85%         87%         88%         <                                                                                                                                                   | 107%    | 110%    | 105% | 105% | 104%    | 99%     | 99%     | Creekside Park    |
| Eagle River Elem         88%         96%         94%         98%         102%         102%           Eagle River High         86%         89%         89%         89%         90%         91%           East         87%         87%         89%         90%         88%         88%           Fairview         79%         81%         84%         87%         88%         91%           Fire Lake         86%         83%         84%         88%         88%         88%           Girdwood K-8         96%         101%         101%         102%         101%         99%           Gladys Wood         82%         79%         76%         78%         81%         83%           Goldenview         85%         85%         86%         84%         85%         87%           Government Hill         83%         85%         86%         84%         85%         87%           Gruening         91%         91%         88%         85%         85%         87%           Hanshew         97%         96%         94%         93%         94%         94%           Huffman         88%         84%         82%         83% <td< td=""><td>86%</td><td>85%</td><td>84%</td><td>83%</td><td>80%</td><td>80%</td><td>79%</td><td>Denali Montessori</td></td<>                               | 86%     | 85%     | 84%  | 83%  | 80%     | 80%     | 79%     | Denali Montessori |
| Eagle River High         86%         89%         89%         89%         90%         91%           East         87%         87%         89%         90%         88%         88%           Fairview         79%         81%         84%         87%         88%         91%           Fire Lake         86%         83%         84%         88%         88%         88%           Girdwood K-8         96%         101%         101%         102%         101%         99%           Gladys Wood         82%         79%         76%         78%         81%         83%           Goldenview         85%         85%         86%         84%         85%         87%           Government Hill         83%         85%         86%         84%         85%         87%           Government Hill         83%         85%         87%         88%         90%         91%           Gruening         91%         91%         88%         85%         85%         87%           Hanshew         97%         96%         94%         93%         94%         94%           Huffman         88%         84%         82%         83%         81                                                                                                                                                       | 91%     | 91%     | 91%  | 91%  | 91%     | 89%     | 89%     | Dimond            |
| East         87%         87%         89%         90%         88%         88%           Fairview         79%         81%         84%         87%         88%         91%           Fire Lake         86%         83%         84%         88%         88%         88%           Girdwood K-8         96%         101%         101%         102%         101%         99%           Gladys Wood         82%         79%         76%         78%         81%         83%           Goldenview         85%         85%         86%         84%         85%         87%           Government Hill         83%         85%         86%         84%         85%         87%           Government Hill         83%         85%         87%         88%         90%         91%           Gruening         91%         91%         88%         85%         85%         87%           Hanshew         97%         96%         94%         93%         94%         94%           Homestead         68%         67%         68%         70%         73%         75%           Huffman         88%         84%         82%         83%         81%                                                                                                                                                             | 101%    | 102%    | 102% | 98%  | 94%     | 96%     | 88%     | Eagle River Elem  |
| Fairview         79%         81%         84%         87%         88%         91%           Fire Lake         86%         83%         84%         88%         88%         88%           Girdwood K-8         96%         101%         101%         102%         101%         99%           Gladys Wood         82%         79%         76%         78%         81%         83%           Goldenview         85%         85%         86%         84%         85%         87%           Government Hill         83%         85%         87%         88%         90%         91%           Gruening         91%         91%         88%         85%         85%         87%           Hanshew         97%         96%         94%         93%         94%         94%           Homestead         68%         67%         68%         70%         73%         75%           Huffman         88%         84%         82%         83%         81%         83%           Inlet View         87%         89%         90%         93%         95%         97%           Kasuun         96%         93%         91%         94%         96%                                                                                                                                                                | 92%     | 91%     | 90%  | 89%  | 89%     | 89%     | 86%     | Eagle River High  |
| Fire Lake         86%         83%         84%         88%         88%           Girdwood K-8         96%         101%         101%         102%         101%         99%           Gladys Wood         82%         79%         76%         78%         81%         83%           Goldenview         85%         85%         86%         84%         85%         87%           Government Hill         83%         85%         87%         88%         90%         91%           Gruening         91%         91%         88%         85%         85%         87%           Hanshew         97%         96%         94%         93%         94%         94%           Homestead         68%         67%         68%         70%         73%         75%           Huffman         88%         84%         82%         83%         81%         83%           Inlet View         87%         89%         90%         93%         95%         97%           Kasuun         96%         93%         91%         94%         96%         96%           Kiatt         93%         91%         88%         91%         92%         92% </td <td>89%</td> <td>88%</td> <td>88%</td> <td>90%</td> <td>89%</td> <td>87%</td> <td>87%</td> <td>East</td>                                                     | 89%     | 88%     | 88%  | 90%  | 89%     | 87%     | 87%     | East              |
| Girdwood K-8         96%         101%         101%         102%         101%         99%           Gladys Wood         82%         79%         76%         78%         81%         83%           Goldenview         85%         85%         86%         84%         85%         87%           Government Hill         83%         85%         87%         88%         90%         91%           Gruening         91%         91%         88%         85%         85%         87%           Hanshew         97%         96%         94%         93%         94%         94%           Homestead         68%         67%         68%         70%         73%         75%           Huffman         88%         84%         82%         83%         81%         83%           Inlet View         87%         89%         90%         93%         95%         97%           Kasuun         96%         93%         91%         94%         96%         96%           Kincaid         116%         116%         113%         115%         116%         117%           Klatt         93%         91%         88%         91%         92%                                                                                                                                                               | 92%     | 91%     | 88%  | 87%  | 84%     | 81%     | 79%     | Fairview          |
| Gladys Wood         82%         79%         76%         78%         81%         83%           Goldenview         85%         85%         86%         84%         85%         87%           Government Hill         83%         85%         87%         88%         90%         91%           Gruening         91%         91%         88%         85%         85%         87%           Hanshew         97%         96%         94%         93%         94%         94%           Homestead         68%         67%         68%         70%         73%         75%           Huffman         88%         84%         82%         83%         81%         83%           Inlet View         87%         89%         90%         93%         95%         97%           Kasuun         96%         93%         91%         94%         96%         96%           Kincaid         116%         116%         113%         115%         116%         117%           Klatt         93%         91%         88%         91%         92%         92%           Lake Hood         72%         69%         66%         64%         65%         <                                                                                                                                                            | 91%     | 88%     | 88%  | 88%  | 84%     | 83%     | 86%     | Fire Lake         |
| Goldenview         85%         85%         86%         84%         85%         87%           Government Hill         83%         85%         87%         88%         90%         91%           Gruening         91%         91%         88%         85%         85%         87%           Hanshew         97%         96%         94%         93%         94%         94%           Homestead         68%         67%         68%         70%         73%         75%           Huffman         88%         84%         82%         83%         81%         83%           Inlet View         87%         89%         90%         93%         95%         97%           Kasuun         96%         93%         91%         94%         96%         96%           Kincaid         116%         116%         113%         115%         116%         117%           Klatt         93%         91%         88%         91%         92%         92%           Lake Hood         72%         69%         66%         64%         65%         67%           Lake Otis         96%         96%         94%         99%         100% <t< td=""><td>100%</td><td>99%</td><td>101%</td><td>102%</td><td>101%</td><td>101%</td><td>96%</td><td>Girdwood K-8</td></t<>                                         | 100%    | 99%     | 101% | 102% | 101%    | 101%    | 96%     | Girdwood K-8      |
| Government Hill         83%         85%         87%         88%         90%         91%           Gruening         91%         91%         88%         85%         85%         87%           Hanshew         97%         96%         94%         93%         94%         94%           Homestead         68%         67%         68%         70%         73%         75%           Huffman         88%         84%         82%         83%         81%         83%           Inlet View         87%         89%         90%         93%         95%         97%           Kasuun         96%         93%         91%         94%         96%         96%           Kincaid         116%         116%         113%         115%         116%         117%           Klatt         93%         91%         88%         91%         92%         92%           Lake Hood         72%         69%         66%         64%         65%         67%           Lake Otis         96%         96%         94%         99%         100%         102%           Mears         110%         105%         105%         109%         109%         <                                                                                                                                                            | 86%     | 83%     | 81%  | 78%  | 76%     | 79%     | 82%     | Gladys Wood       |
| Gruening         91%         91%         88%         85%         85%         87%           Hanshew         97%         96%         94%         93%         94%         94%           Homestead         68%         67%         68%         70%         73%         75%           Huffman         88%         84%         82%         83%         81%         83%           Inlet View         87%         89%         90%         93%         95%         97%           Kasuun         96%         93%         91%         94%         96%         96%           Kincaid         116%         116%         113%         115%         116%         117%           Klatt         93%         91%         88%         91%         92%         92%           Lake Hood         72%         69%         66%         64%         65%         67%           Lake Otis         96%         96%         94%         99%         100%         102%           Mears         110%         105%         105%         109%         109%         111%           Mirror Lake         77%         79%         79%         79%         79%                                                                                                                                                                         | 88%     | 87%     | 85%  | 84%  | 86%     | 85%     | 85%     | Goldenview        |
| Hanshew         97%         96%         94%         93%         94%         94%           Homestead         68%         67%         68%         70%         73%         75%           Huffman         88%         84%         82%         83%         81%         83%           Inlet View         87%         89%         90%         93%         95%         97%           Kasuun         96%         93%         91%         94%         96%         96%           Kincaid         116%         116%         113%         115%         116%         117%           Klatt         93%         91%         88%         91%         92%         92%           Lake Hood         72%         69%         66%         64%         65%         67%           Lake Otis         96%         96%         94%         99%         100%         102%           Mears         110%         105%         105%         109%         109%         111%           Mirror Lake         77%         79%         79%         79%         79%         81%                                                                                                                                                                                                                                                        | 94%     | 91%     | 90%  | 88%  | 87%     | 85%     | 83%     | Government Hill   |
| Homestead         68%         67%         68%         70%         73%         75%           Huffman         88%         84%         82%         83%         81%         83%           Inlet View         87%         89%         90%         93%         95%         97%           Kasuun         96%         93%         91%         94%         96%         96%           Kincaid         116%         116%         113%         115%         116%         117%           Klatt         93%         91%         88%         91%         92%         92%           Lake Hood         72%         69%         66%         64%         65%         67%           Lake Otis         96%         96%         94%         99%         100%         102%           Mears         110%         105%         105%         109%         109%         111%           Mirror Lake         77%         79%         79%         79%         79%         81%                                                                                                                                                                                                                                                                                                                                                  | 103%    | 87%     | 85%  | 85%  | 88%     | 91%     | 91%     | Gruening          |
| Huffman         88%         84%         82%         83%         81%         83%           Inlet View         87%         89%         90%         93%         95%         97%           Kasuun         96%         93%         91%         94%         96%         96%           Kincaid         116%         116%         113%         115%         116%         117%           Klatt         93%         91%         88%         91%         92%         92%           Lake Hood         72%         69%         66%         64%         65%         67%           Lake Otis         96%         96%         94%         99%         100%         102%           Mears         110%         105%         105%         109%         109%         111%           Mirror Lake         77%         79%         79%         79%         79%         81%                                                                                                                                                                                                                                                                                                                                                                                                                                              | 96%     | 94%     | 94%  | 93%  | 94%     | 96%     | 97%     | Hanshew           |
| Inlet View         87%         89%         90%         93%         95%         97%           Kasuun         96%         93%         91%         94%         96%         96%           Kincaid         116%         116%         113%         115%         116%         117%           Klatt         93%         91%         88%         91%         92%         92%           Lake Hood         72%         69%         66%         64%         65%         67%           Lake Otis         96%         96%         94%         99%         100%         102%           Mears         110%         105%         105%         109%         109%         111%           Mirror Lake         77%         79%         79%         79%         79%         81%                                                                                                                                                                                                                                                                                                                                                                                                                                                                                                                                        | 80%     | 75%     | 73%  | 70%  | 68%     | 67%     | 68%     | Homestead         |
| Kasuun         96%         93%         91%         94%         96%         96%           Kincaid         116%         116%         113%         115%         116%         117%           Klatt         93%         91%         88%         91%         92%         92%           Lake Hood         72%         69%         66%         64%         65%         67%           Lake Otis         96%         96%         94%         99%         100%         102%           Mears         110%         105%         105%         109%         109%         111%           Mirror Lake         77%         79%         79%         79%         79%         81%                                                                                                                                                                                                                                                                                                                                                                                                                                                                                                                                                                                                                                     | 83%     | 83%     | 81%  | 83%  | 82%     | 84%     | 88%     | Huffman           |
| Kincaid         116%         116%         113%         115%         116%         117%           Klatt         93%         91%         88%         91%         92%         92%           Lake Hood         72%         69%         66%         64%         65%         67%           Lake Otis         96%         96%         94%         99%         100%         102%           Mears         110%         105%         105%         109%         109%         111%           Mirror Lake         77%         79%         79%         79%         79%         81%                                                                                                                                                                                                                                                                                                                                                                                                                                                                                                                                                                                                                                                                                                                              | 99%     | 97%     | 95%  | 93%  | 90%     | 89%     | 87%     | Inlet View        |
| Klatt         93%         91%         88%         91%         92%         92%           Lake Hood         72%         69%         66%         64%         65%         67%           Lake Otis         96%         96%         94%         99%         100%         102%           Mears         110%         105%         105%         109%         109%         111%           Mirror Lake         77%         79%         79%         79%         79%         81%                                                                                                                                                                                                                                                                                                                                                                                                                                                                                                                                                                                                                                                                                                                                                                                                                              | 99%     | 96%     | 96%  | 94%  | 91%     | 93%     | 96%     | Kasuun            |
| Lake Hood         72%         69%         66%         64%         65%         67%           Lake Otis         96%         96%         94%         99%         100%         102%           Mears         110%         105%         105%         109%         109%         111%           Mirror Lake         77%         79%         79%         79%         79%         81%                                                                                                                                                                                                                                                                                                                                                                                                                                                                                                                                                                                                                                                                                                                                                                                                                                                                                                                      | 117%    | 117%    | 116% | 115% | 113%    | 116%    | 116%    | Kincaid           |
| Lake Otis         96%         96%         94%         99%         100%         102%           Mears         110%         105%         105%         109%         109%         111%           Mirror Lake         77%         79%         79%         79%         79%         81%                                                                                                                                                                                                                                                                                                                                                                                                                                                                                                                                                                                                                                                                                                                                                                                                                                                                                                                                                                                                                  | 94%     | 92%     | 92%  | 91%  | 88%     | 91%     | 93%     | Klatt             |
| Mears         110%         105%         105%         109%         109%         111%           Mirror Lake         77%         79%         79%         79%         79%         81%                                                                                                                                                                                                                                                                                                                                                                                                                                                                                                                                                                                                                                                                                                                                                                                                                                                                                                                                                                                                                                                                                                                | 70%     | 67%     | 65%  | 64%  | 66%     | 69%     | 72%     | Lake Hood         |
| Mirror Lake 77% 79% 79% 79% 79% 81%                                                                                                                                                                                                                                                                                                                                                                                                                                                                                                                                                                                                                                                                                                                                                                                                                                                                                                                                                                                                                                                                                                                                                                                                                                                              | 103%    | 102%    | 100% | 99%  | 94%     | 96%     | 96%     | Lake Otis         |
|                                                                                                                                                                                                                                                                                                                                                                                                                                                                                                                                                                                                                                                                                                                                                                                                                                                                                                                                                                                                                                                                                                                                                                                                                                                                                                  | 112%    | 111%    | 109% | 109% | 105%    | 105%    | 110%    | Mears             |
| Mount Spurr 93% 99% 93% 93% 91% 93%                                                                                                                                                                                                                                                                                                                                                                                                                                                                                                                                                                                                                                                                                                                                                                                                                                                                                                                                                                                                                                                                                                                                                                                                                                                              | 79%     | 81%     | 79%  | 79%  | 79%     | 79%     | 77%     | Mirror Lake       |
|                                                                                                                                                                                                                                                                                                                                                                                                                                                                                                                                                                                                                                                                                                                                                                                                                                                                                                                                                                                                                                                                                                                                                                                                                                                                                                  | 96%     | 93%     | 91%  | 93%  | 93%     | 99%     | 93%     | Mount Spurr       |
| Mountain View 72% 73% 74% 76% 77% 79%                                                                                                                                                                                                                                                                                                                                                                                                                                                                                                                                                                                                                                                                                                                                                                                                                                                                                                                                                                                                                                                                                                                                                                                                                                                            | 80%     | 79%     | 77%  | 76%  | 74%     | 73%     | 72%     | Mountain View     |
| Muldoon 91% 90% 91% 96% 98% 99%                                                                                                                                                                                                                                                                                                                                                                                                                                                                                                                                                                                                                                                                                                                                                                                                                                                                                                                                                                                                                                                                                                                                                                                                                                                                  | 100%    | 99%     | 98%  | 96%  | 91%     | 90%     | 91%     | Muldoon           |
| North Star 80% 79% 79% 80% 80% 81%                                                                                                                                                                                                                                                                                                                                                                                                                                                                                                                                                                                                                                                                                                                                                                                                                                                                                                                                                                                                                                                                                                                                                                                                                                                               | 84%     |         |      |      |         |         |         | North Star        |
| Northern Lights ABC 100% 100% 99% 99% 99% 99%                                                                                                                                                                                                                                                                                                                                                                                                                                                                                                                                                                                                                                                                                                                                                                                                                                                                                                                                                                                                                                                                                                                                                                                                                                                    | 102%    |         |      |      |         |         |         |                   |
| Northwood ABC 84% 84% 85% 87% 90% 92%                                                                                                                                                                                                                                                                                                                                                                                                                                                                                                                                                                                                                                                                                                                                                                                                                                                                                                                                                                                                                                                                                                                                                                                                                                                            | 92%     |         |      |      |         |         |         | _                 |
| Nunaka Valley 83% 85% 86% 89% 94% 96%                                                                                                                                                                                                                                                                                                                                                                                                                                                                                                                                                                                                                                                                                                                                                                                                                                                                                                                                                                                                                                                                                                                                                                                                                                                            | 96%     |         |      |      |         |         |         |                   |
| Ocean View 76% 78% 80% 82% 85% 87%                                                                                                                                                                                                                                                                                                                                                                                                                                                                                                                                                                                                                                                                                                                                                                                                                                                                                                                                                                                                                                                                                                                                                                                                                                                               | 88%     |         |      |      |         |         |         | •                 |
| O'Malley 74% 74% 76% 74% 74% 74%                                                                                                                                                                                                                                                                                                                                                                                                                                                                                                                                                                                                                                                                                                                                                                                                                                                                                                                                                                                                                                                                                                                                                                                                                                                                 | 71%     |         |      |      |         |         |         |                   |
| Orion 84% 88% 87% 89% 92% 92%                                                                                                                                                                                                                                                                                                                                                                                                                                                                                                                                                                                                                                                                                                                                                                                                                                                                                                                                                                                                                                                                                                                                                                                                                                                                    | 95%     |         |      |      |         |         |         | •                 |
| Polaris (K-12) 93% 93% 91% 91% 91% 90%                                                                                                                                                                                                                                                                                                                                                                                                                                                                                                                                                                                                                                                                                                                                                                                                                                                                                                                                                                                                                                                                                                                                                                                                                                                           | 90%     |         |      |      |         |         |         |                   |
| Ptarmigan 88% 86% 84% 90% 94% 96%                                                                                                                                                                                                                                                                                                                                                                                                                                                                                                                                                                                                                                                                                                                                                                                                                                                                                                                                                                                                                                                                                                                                                                                                                                                                | 100%    |         |      |      |         |         |         |                   |