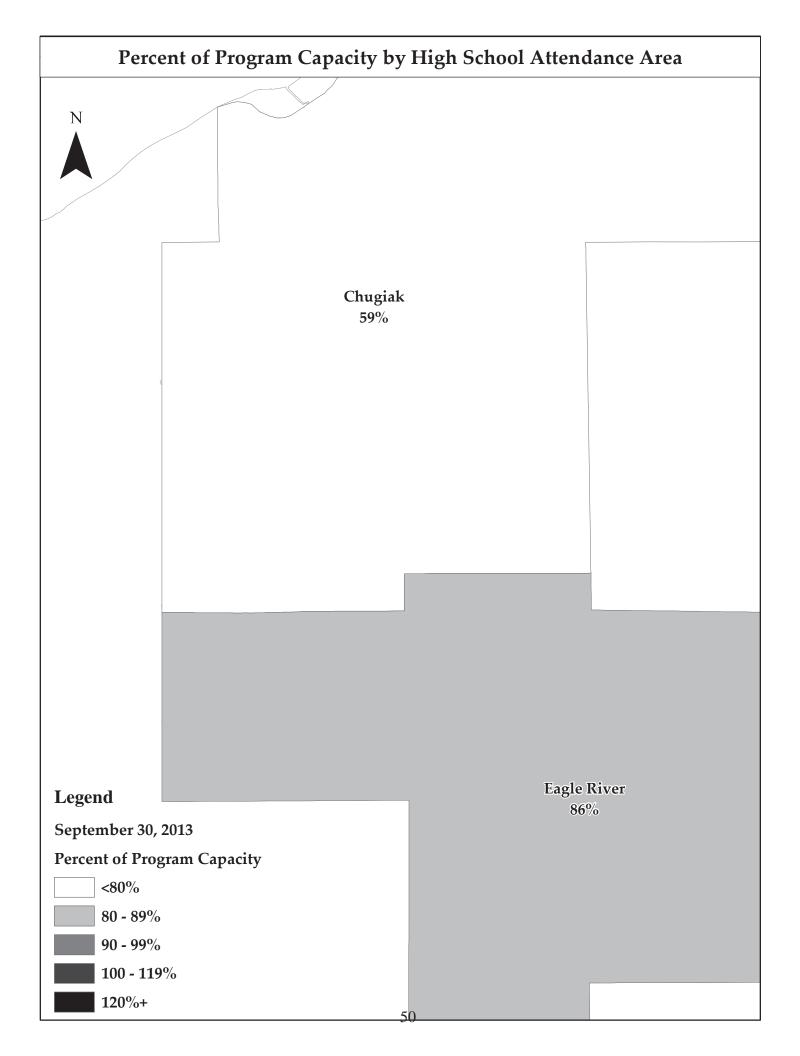

## Percentage Capacity - 2014-15 to 2019-20

| School Name                                                                                                                                                                                                                                                                                                                                                                                                                                                                                                                                                                                                                                                                                                                                                                                                                                                                                                                                                                                                                                                                                                                                                                                                                                                                                      |         |         | ted  |      |         |         |         |                   |
|--------------------------------------------------------------------------------------------------------------------------------------------------------------------------------------------------------------------------------------------------------------------------------------------------------------------------------------------------------------------------------------------------------------------------------------------------------------------------------------------------------------------------------------------------------------------------------------------------------------------------------------------------------------------------------------------------------------------------------------------------------------------------------------------------------------------------------------------------------------------------------------------------------------------------------------------------------------------------------------------------------------------------------------------------------------------------------------------------------------------------------------------------------------------------------------------------------------------------------------------------------------------------------------------------|---------|---------|------|------|---------|---------|---------|-------------------|
| Airport Heights         99%         101%         94%         98%         100%         106%           Alpenglow         98%         95%         98%         1101%         99%         98%           Aurora         83%         84%         87%         93%         97%         105%           Bartlett         77%         76%         76%         78%         77%         76%           Baxter         80%         79%         93%         94%         97%         98%         101%           Beard Valley         75%         75%         73%         76%         78%         81%           Begich         105%         107%         104%         102%         103%         105%           Benson SAVE/SEARCH         66%         66%         66%         65%         64%           Birchwood ABC         83%         89%         90%         94%         95%         96%           Bowman         99%         99%         92%         92%         93%         93%           Cambell         93%         94%         95%         99%         101%         102%           Chister         Valley         90%         87%         90%         <                                                                                                                                                   | 2019-20 | 2018-19 |      |      | 2015-16 | 2014-15 | 2013-14 | School Name       |
| Alpenglow         98%         95%         98%         101%         99%         98%           Aurora         83%         84%         87%         93%         97%         105%           Bartlett         77%         76%         76%         78%         77%         76%           Baxter         80%         79%         80%         85%         86%         88%           Bayshore         97%         93%         94%         97%         98%         101%           Bear Valley         75%         75%         75%         73%         76%         78%         81%           Begich         105%         107%         104%         102%         103%         105%           Berson SAVE/SEARCH         66%         66%         66%         65%         64%           Bowman         99%         99%         92%         92%         93%         93%           Campbell         93%         94%         95%         99%         101%         102%           Cantral         85%         83%         84%         90%         99%         101%         102%           Chister Valley         90%         89%         87%         90%                                                                                                                                                            | 82%     |         |      |      |         |         |         | -                 |
| Aurora         83%         84%         87%         93%         97%         105%           Bartlett         77%         76%         76%         78%         77%         76%           Baxter         80%         79%         80%         85%         86%         88%           Bayshore         97%         93%         94%         97%         98%         101%           Bear Valley         75%         75%         73%         76%         78%         81%           Begich         105%         107%         104%         102%         103%         105%           Benson SAVE/SEARCH         66%         66%         66%         66%         65%         64%           Birchwood ABC         83%         89%         90%         94%         95%         96%           Bowman         99%         92%         92%         93%         96%         99%         101%         102%           Central         85%         83%         84%         90%         90%         92%         91%           Chinook         93%         96%         99%         104%         106%         106%           Chinook         93%         96%                                                                                                                                                                | 108%    |         |      |      |         |         |         | -                 |
| Bartlett         77%         76%         76%         78%         77%         76%           Baxter         80%         79%         93%         94%         97%         88%         86%         88%           Bayshore         97%         93%         94%         97%         98%         101%           Bear Valley         75%         75%         73%         76%         78%         81%           Begich         105%         107%         104%         102%         103%         105%           Benson SAVE/SEARCH         66%         66%         66%         66%         66%         66%         66%           Bernon SAVE/SEARCH         83%         89%         90%         94%         95%         96%           Bowman         99%         99%         92%         92%         93%         93%         93%         93%         93%         93%         93%         93%         93%         93%         93%         93%         93%         93%         96%         92%         104%         102%         102%         102%         102%         102%         102%         102%         102%         102%         102%         105%         105%         105% <td>99%</td> <td></td> <td></td> <td></td> <td></td> <td></td> <td></td> <td></td>                                       | 99%     |         |      |      |         |         |         |                   |
| Baxter         80%         79%         80%         85%         86%         88%           Bayshore         97%         93%         94%         97%         98%         101%           Bear Valley         75%         75%         73%         76%         78%         81%           Begich         105%         107%         104%         102%         103%         105%           Benson SAVE/SEARCH         66%         66%         66%         66%         65%         64%           Birchwood ABC         83%         89%         90%         94%         95%         99%         92%           Bowman         99%         99%         92%         92%         93%         93%           Campbell         93%         94%         95%         99%         101%         102%           Central         85%         83%         84%         90%         92%         92%           Chester Valley         90%         89%         87%         90%         92%         91%           Chinook         93%         96%         99%         104%         106%         106%           Chugach Optional         108%         109%         108%                                                                                                                                                         | 108%    |         |      |      |         |         |         |                   |
| Bayshore         97%         93%         94%         97%         98%         101%           Bear Valley         75%         75%         73%         76%         78%         81%           Begich         105%         107%         104%         102%         103%         105%           Benson SAVE/SEARCH         66%         66%         66%         65%         64%           Birchwood ABC         83%         89%         90%         94%         95%         99%           Bowman         99%         99%         92%         92%         93%         93%           Campbell         93%         94%         95%         99%         101%         102%           Cantral         85%         83%         84%         90%         90%         92%           Chinook         93%         96%         99%         104%         106%         106%           Chinook         93%         96%         99%         104%         106%         106%           Chinook         93%         96%         99%         104%         106%         106%           Chigach Optional         108%         109%         108%         108%         108%                                                                                                                                                       | 77%     |         |      |      |         |         |         | Bartlett          |
| Bear Valley         75%         75%         73%         76%         78%         81%           Begich         105%         107%         104%         102%         103%         105%           Benson SAVE/SEARCH         66%         66%         66%         66%         65%         64%           Birchwood ABC         83%         89%         90%         94%         95%         96%           Bowman         99%         99%         92%         92%         93%         93%           Campbell         93%         94%         95%         99%         101%         102%           Central         85%         83%         84%         90%         92%         92%           Chester Valley         90%         89%         87%         90%         92%         91%           Chiscal College         90%         89%         87%         90%         92%         91%           Chugath Optional         108%         109%         108%         108%         108%         108%         108%           Chugath Optional         108%         109%         108%         108%         108%         108%         108%         108%         108%         108%                                                                                                                                    | 89%     |         |      |      |         |         |         | Baxter            |
| Begich         105%         107%         104%         102%         103%         105%           Benson SAVE/SEARCH         66%         66%         66%         55%         64%           Birchwood ABC         83%         89%         90%         94%         95%         96%           Bowman         99%         99%         92%         92%         93%         93%           Campbell         93%         94%         95%         99%         101%         102%           Central         85%         83%         84%         90%         99%         101%         102%           Central         85%         83%         84%         90%         99%         104%         106%           Central         85%         83%         84%         90%         92%         91%           Chinook         93%         96%         99%         104%         106%         106%           Chigak Elem         88%         88%         88%         93%         94%         108%           Chugak High         59%         58%         59%         59%         60%         60%           Calak         96%         97%         95%         94% <td>101%</td> <td></td> <td></td> <td></td> <td></td> <td></td> <td></td> <td>•</td>                                                                     | 101%    |         |      |      |         |         |         | •                 |
| Berson SAVE/SEARCH         66%         66%         66%         65%         64%           Birchwood ABC         83%         89%         90%         94%         95%         96%           Bowman         99%         99%         92%         92%         93%         93%           Campbell         93%         94%         95%         99%         101%         102%           Central         85%         83%         84%         90%         90%         92%           Chester Valley         90%         89%         87%         90%         92%         91%           Chinook         93%         96%         99%         104%         106%         106%           Chugak Elem         88%         88%         88%         93%         94%         94%           Chugak High         59%         58%         59%         59%         60% <t< td=""><td>80%</td><td></td><td></td><td></td><td></td><td></td><td></td><td>-</td></t<>                                                                  | 80%     |         |      |      |         |         |         | -                 |
| Birchwood ABC         83%         89%         90%         94%         95%         96%           Bowman         99%         99%         92%         92%         93%         93%           Campbell         93%         94%         95%         99%         101%         102%           Central         85%         83%         84%         90%         90%         92%         91%           Chester Valley         90%         89%         87%         90%         92%         91%           Chingach Optional         108%         109%         108%         108%         106%         106%           Chugak Elem         88%         88%         88%         93%         94%         94%         94%         94%         94%         94%         94%         94%         94%         94%         94%         94%         94%         94%         94%         94%         94%         94%         94%         94%         94%         94%         94%         94%         94%         94%         94%         94%         94%         98%         95%         95%         94%         94%         94%         94%         94%         94%         94%         94% <t< td=""><td>106%</td><td></td><td></td><td></td><td></td><td></td><td></td><td></td></t<>                                   | 106%    |         |      |      |         |         |         |                   |
| Bowman         99%         99%         92%         92%         93%         93%           Campbell         93%         94%         95%         99%         101%         102%           Central         85%         83%         84%         90%         90%         92%           Chester Valley         90%         89%         87%         90%         92%         91%           Chinook         93%         96%         99%         104%         106%         106%           Chugach Optional         108%         109%         108%         108%         108%         108%           Chugiak Elem         88%         88%         88%         93%         94%         94%           Chugiak High         59%         58%         59%         59%         60%         60%           Clark         96%         97%         95%         94%         96%         98%           College Gate         77%         78%         79%         79%         81%         83%           Creekside Park         99%         99%         104%         105%         105%         110%           Denali Montessori         79%         80%         80%         83%<                                                                                                                                              | 64%     |         |      |      |         |         |         |                   |
| Campbell         93%         94%         95%         99%         101%         102%           Central         85%         83%         84%         90%         90%         92%           Chester Valley         90%         89%         87%         90%         90%         92%         91%           Chinook         93%         96%         99%         104%         106%         106%           Chugach Optional         108%         109%         108%         108%         108%           Chugiak Elem         88%         88%         88%         93%         94%         94%           Chugiak High         59%         58%         59%         59%         60%         60%           Clark         96%         97%         95%         94%         96%         98%           College Gate         77%         78%         79%         79%         81%         83%           Creekside Park         99%         99%         104%         105%         105%         110%           Denali Montessori         79%         80%         80%         83%         84%         85%           Dimond         89%         89%         91%         91% </td <td>98%</td> <td></td> <td></td> <td></td> <td></td> <td></td> <td></td> <td>Birchwood ABC</td>                                           | 98%     |         |      |      |         |         |         | Birchwood ABC     |
| Central         85%         83%         84%         90%         90%         92%           Chester Valley         90%         89%         87%         90%         92%         91%           Chinook         93%         96%         99%         104%         106%         106%           Chugach Optional         108%         109%         108%         108%         108%           Chugiak Elem         88%         88%         88%         93%         94%         94%           Chugiak High         59%         58%         59%         59%         60%         60%           Clark         96%         97%         95%         94%         96%         98%           Clark         96%         97%         95%         94%         96%         98%           Creekside Park         99%         99%         104%         105%         110%           Denali Montessori         79%         80%         80%         83%         84%         85%           Dimond         89%         89%         91%         91%         91%         91%         91%         91%         91%         91%         91%         91%         91%         91%         <                                                                                                                                           | 95%     |         |      |      |         |         |         | Bowman            |
| Chester Valley         90%         89%         87%         90%         92%         91%           Chinook         93%         96%         99%         104%         106%         106%           Chugach Optional         108%         109%         108%         108%         108%           Chugiak Elem         88%         88%         88%         93%         94%         94%           Chugiak High         59%         58%         59%         59%         60%         60%           Clark         96%         97%         95%         94%         96%         98%           College Gate         77%         78%         79%         79%         81%         83%           Creekside Park         99%         99%         104%         105%         105%         110%           Denali Montessori         79%         80%         80%         83%         84%         85%           Denali Montessori         79%         80%         80%         83%         84%         85%           Denali Montessori         79%         80%         80%         83%         84%         85%           Denali Montessori         79%         89%         91% <t< td=""><td>104%</td><td></td><td></td><td>99%</td><td>95%</td><td>94%</td><td>93%</td><td>Campbell</td></t<>                            | 104%    |         |      | 99%  | 95%     | 94%     | 93%     | Campbell          |
| Chinook         93%         96%         99%         104%         106%         106%           Chugach Optional         108%         109%         108%         108%         108%         108%           Chugiak Elem         88%         88%         88%         93%         94%         94%           Chugiak High         59%         58%         59%         59%         60%         60%           Clark         96%         97%         95%         94%         96%         98%           College Gate         77%         78%         79%         79%         81%         83%           Creekside Park         99%         99%         104%         105%         105%         110%           Denali Montessori         79%         80%         80%         83%         84%         85%           Dimond         89%         89%         91%         91%         91%         91%         91%         91%         91%         91%         102%         102%         102%         102%         102%         102%         102%         102%         102%         102%         102%         102%         102%         102%         102%         102%         102%         102                                                                                                                      | 98%     | 92%     | 90%  | 90%  | 84%     | 83%     | 85%     | Central           |
| Chugach Optional         108%         109%         108%         108%         108%           Chugiak Elem         88%         88%         88%         93%         94%         94%           Chugiak High         59%         58%         59%         59%         60%         60%           Clark         96%         97%         95%         59%         60%         98%           College Gate         77%         78%         79%         94%         96%         98%           Creekside Park         99%         99%         104%         105%         105%         110%           Denali Montessori         79%         80%         80%         83%         84%         85%           Dimond         89%         89%         91%         91%         91%         91%         91%         91%         91%         91%         91%         91%         91%         91%         91%         91%         91%         91%         91%         91%         91%         91%         91%         91%         91%         91%         91%         91%         91%         91%         91%         91%         91%         88%         89%         90%         90%         91% </td <td>90%</td> <td>91%</td> <td>92%</td> <td>90%</td> <td>87%</td> <td>89%</td> <td>90%</td> <td>Chester Valley</td> | 90%     | 91%     | 92%  | 90%  | 87%     | 89%     | 90%     | Chester Valley    |
| Chugiak Elem         88%         88%         93%         94%         94%           Chugiak High         59%         58%         59%         59%         60%         60%           Clark         96%         97%         95%         94%         96%         98%           College Gate         77%         78%         79%         79%         81%         83%           Creekside Park         99%         104%         105%         110%         110%           Denali Montessori         79%         80%         80%         83%         84%         85%           Dimond         89%         89%         91%         91%         91%         91%         91%         91%         91%         91%         91%         91%         91%         91%         91%         91%         91%         91%         91%         91%         91%         91%         91%         91%         91%         91%         91%         91%         91%         91%         91%         91%         91%         91%         91%         91%         91%         91%         91%         91%         91%         91%         91%         91%         91%         91%         98%                                                                                                                                 | 106%    | 106%    | 106% | 104% | 99%     | 96%     | 93%     |                   |
| Chugiak High         59%         58%         59%         59%         60%         60%           Clark         96%         97%         95%         94%         96%         98%           College Gate         77%         78%         79%         79%         81%         83%           Creekside Park         99%         99%         104%         105%         110%           Denali Montessori         79%         80%         80%         83%         84%         85%           Dimond         89%         89%         91%         91%         91%         91%         91%         91%         91%         91%         91%         91%         91%         91%         91%         91%         91%         91%         91%         91%         91%         91%         91%         91%         91%         91%         91%         91%         91%         91%         91%         91%         91%         91%         91%         91%         91%         91%         91%         91%         91%         91%         91%         91%         91%         91%         91%         98%         90%         90%         91%         88%         88%         88%         88%                                                                                                                     | 110%    | 108%    | 108% | 108% | 108%    |         | 108%    |                   |
| Clark         96%         97%         95%         94%         96%         98%           College Gate         77%         78%         79%         79%         81%         83%           Creekside Park         99%         99%         104%         105%         105%         110%           Denali Montessori         79%         80%         80%         83%         84%         85%           Dimond         89%         89%         91%         91%         91%         91%         91%         91%         91%         91%         91%         91%         91%         91%         91%         91%         91%         91%         91%         91%         91%         91%         91%         91%         91%         91%         91%         91%         91%         91%         91%         91%         91%         91%         91%         91%         91%         91%         91%         91%         91%         91%         91%         91%         91%         91%         91%         91%         91%         88%         88%         91%         91%         88%         88%         91%         91%         91%         91%         91%         91%         91%                                                                                                                   | 95%     | 94%     | 94%  | 93%  | 88%     | 88%     | 88%     |                   |
| College Gate         77%         78%         79%         79%         81%         83%           Creekside Park         99%         99%         104%         105%         105%         110%           Denali Montessori         79%         80%         80%         83%         84%         85%           Dimond         89%         89%         91%         91%         91%         91%         91%         91%         91%         91%         91%         91%         91%         91%         91%         91%         91%         91%         91%         91%         91%         91%         91%         91%         91%         91%         91%         91%         91%         91%         91%         91%         91%         91%         91%         91%         91%         81%         84%         88%         90%         91%         91%         81%         84%         88%         88%         88%         88%         88%         88%         88%         88%         88%         88%         88%         91%         91%         81%         88%         88%         88%         91%         91%         91%         91%         91%         91%         88%         88%                                                                                                           | 61%     | 60%     | 60%  | 59%  | 59%     | 58%     | 59%     | Chugiak High      |
| Creekside Park         99%         99%         104%         105%         105%         110%           Denali Montessori         79%         80%         80%         83%         84%         85%           Dimond         89%         89%         91%         91%         91%         91%           Eagle River Elem         88%         96%         94%         98%         102%         102%           Eagle River High         86%         89%         89%         90%         91%         91%           East         87%         87%         89%         90%         88%         88%           Fairview         79%         81%         84%         87%         88%         91%           Fire Lake         86%         83%         84%         88%         88%         88%           Girdwood K-8         96%         101%         101%         102%         101%         99%           Gladys Wood         82%         79%         76%         78%         81%         83%           Goldenview         85%         85%         86%         84%         85%         87%           Government Hill         83%         85%         87%         8                                                                                                                                              | 98%     | 98%     | 96%  | 94%  | 95%     | 97%     | 96%     | Clark             |
| Denali Montessori         79%         80%         80%         83%         84%         85%           Dimond         89%         89%         91%         91%         91%         91%           Eagle River Elem         88%         96%         94%         98%         102%         102%           Eagle River High         86%         89%         89%         89%         90%         91%           East         87%         87%         89%         90%         88%         88%           Fairview         79%         81%         84%         87%         88%         91%           Fire Lake         86%         83%         84%         88%         88%         91%           Girdwood K-8         96%         101%         101%         102%         101%         99%           Gladys Wood         82%         85%         86%         84%                                                                                                                                                            | 88%     | 83%     | 81%  | 79%  | 79%     | 78%     | 77%     | College Gate      |
| Dimond         89%         89%         91%         91%         91%         91%           Eagle River Elem         88%         96%         94%         98%         102%         102%           Eagle River High         86%         89%         89%         89%         90%         91%           East         87%         87%         89%         90%         88%         88%           Fairview         79%         81%         84%         87%         88%         91%           Fire Lake         86%         83%         84%         88%         88%         91%           Fire Lake         86%         83%         84%         88%         88%         91%           Fire Lake         86%         83%         84%         88%         88%         91%           Girdwood K-8         96%         101%         101%         102%         101%         99%           Gladys Wood         82%         79%         76%         78%         81%         83%           Goldenview         85%         85%         86%         84%         85%         87%           Government Hill         83%         85%         87%         88%         <                                                                                                                                                   | 107%    | 110%    | 105% | 105% | 104%    | 99%     | 99%     | Creekside Park    |
| Eagle River Elem         88%         96%         94%         98%         102%         102%           Eagle River High         86%         89%         89%         89%         90%         91%           East         87%         87%         89%         90%         88%         88%           Fairview         79%         81%         84%         87%         88%         91%           Fire Lake         86%         83%         84%         88%         88%         88%           Girdwood K-8         96%         101%         101%         102%         101%         99%           Gladys Wood         82%         79%         76%         78%         81%         83%           Goldenview         85%         85%         86%         84%         85%         87%           Government Hill         83%         85%         86%         84%         85%         87%           Gruening         91%         91%         88%         85%         85%         87%           Hanshew         97%         96%         94%         93%         94%         94%           Huffman         88%         84%         82%         83% <td< td=""><td>86%</td><td>85%</td><td>84%</td><td>83%</td><td>80%</td><td>80%</td><td>79%</td><td>Denali Montessori</td></td<>                               | 86%     | 85%     | 84%  | 83%  | 80%     | 80%     | 79%     | Denali Montessori |
| Eagle River High         86%         89%         89%         89%         90%         91%           East         87%         87%         89%         90%         88%         88%           Fairview         79%         81%         84%         87%         88%         91%           Fire Lake         86%         83%         84%         88%         88%         88%           Girdwood K-8         96%         101%         101%         102%         101%         99%           Gladys Wood         82%         79%         76%         78%         81%         83%           Goldenview         85%         85%         86%         84%         85%         87%           Government Hill         83%         85%         86%         84%         85%         87%           Government Hill         83%         85%         87%         88%         90%         91%           Gruening         91%         91%         88%         85%         85%         87%           Hanshew         97%         96%         94%         93%         94%         94%           Huffman         88%         84%         82%         83%         81                                                                                                                                                       | 91%     | 91%     | 91%  | 91%  | 91%     | 89%     | 89%     | Dimond            |
| East         87%         87%         89%         90%         88%         88%           Fairview         79%         81%         84%         87%         88%         91%           Fire Lake         86%         83%         84%         88%         88%         88%           Girdwood K-8         96%         101%         101%         102%         101%         99%           Gladys Wood         82%         79%         76%         78%         81%         83%           Goldenview         85%         85%         86%         84%         85%         87%           Government Hill         83%         85%         86%         84%         85%         87%           Government Hill         83%         85%         87%         88%         90%         91%           Gruening         91%         91%         88%         85%         85%         87%           Hanshew         97%         96%         94%         93%         94%         94%           Homestead         68%         67%         68%         70%         73%         75%           Huffman         88%         84%         82%         83%         81%                                                                                                                                                             | 101%    | 102%    | 102% | 98%  | 94%     | 96%     | 88%     | Eagle River Elem  |
| Fairview         79%         81%         84%         87%         88%         91%           Fire Lake         86%         83%         84%         88%         88%         88%           Girdwood K-8         96%         101%         101%         102%         101%         99%           Gladys Wood         82%         79%         76%         78%         81%         83%           Goldenview         85%         85%         86%         84%         85%         87%           Government Hill         83%         85%         87%         88%         90%         91%           Gruening         91%         91%         88%         85%         85%         87%           Hanshew         97%         96%         94%         93%         94%         94%           Homestead         68%         67%         68%         70%         73%         75%           Huffman         88%         84%         82%         83%         81%         83%           Inlet View         87%         89%         90%         93%         95%         97%           Kasuun         96%         93%         91%         94%         96%                                                                                                                                                                | 92%     | 91%     | 90%  | 89%  | 89%     | 89%     | 86%     | Eagle River High  |
| Fire Lake         86%         83%         84%         88%         88%           Girdwood K-8         96%         101%         101%         102%         101%         99%           Gladys Wood         82%         79%         76%         78%         81%         83%           Goldenview         85%         85%         86%         84%         85%         87%           Government Hill         83%         85%         87%         88%         90%         91%           Gruening         91%         91%         88%         85%         85%         87%           Hanshew         97%         96%         94%         93%         94%         94%           Homestead         68%         67%         68%         70%         73%         75%           Huffman         88%         84%         82%         83%         81%         83%           Inlet View         87%         89%         90%         93%         95%         97%           Kasuun         96%         93%         91%         94%         96%         96%           Kiatt         93%         91%         88%         91%         92%         92% </td <td>89%</td> <td>88%</td> <td>88%</td> <td>90%</td> <td>89%</td> <td>87%</td> <td>87%</td> <td>East</td>                                                     | 89%     | 88%     | 88%  | 90%  | 89%     | 87%     | 87%     | East              |
| Girdwood K-8         96%         101%         101%         102%         101%         99%           Gladys Wood         82%         79%         76%         78%         81%         83%           Goldenview         85%         85%         86%         84%         85%         87%           Government Hill         83%         85%         87%         88%         90%         91%           Gruening         91%         91%         88%         85%         85%         87%           Hanshew         97%         96%         94%         93%         94%         94%           Homestead         68%         67%         68%         70%         73%         75%           Huffman         88%         84%         82%         83%         81%         83%           Inlet View         87%         89%         90%         93%         95%         97%           Kasuun         96%         93%         91%         94%         96%         96%           Kincaid         116%         116%         113%         115%         116%         117%           Klatt         93%         91%         88%         91%         92%                                                                                                                                                               | 92%     | 91%     | 88%  | 87%  | 84%     | 81%     | 79%     | Fairview          |
| Gladys Wood         82%         79%         76%         78%         81%         83%           Goldenview         85%         85%         86%         84%         85%         87%           Government Hill         83%         85%         87%         88%         90%         91%           Gruening         91%         91%         88%         85%         85%         87%           Hanshew         97%         96%         94%         93%         94%         94%           Homestead         68%         67%         68%         70%         73%         75%           Huffman         88%         84%         82%         83%         81%         83%           Inlet View         87%         89%         90%         93%         95%         97%           Kasuun         96%         93%         91%         94%         96%         96%           Kincaid         116%         116%         113%         115%         116%         117%           Klatt         93%         91%         88%         91%         92%         92%           Lake Hood         72%         69%         66%         64%         65%         <                                                                                                                                                            | 91%     | 88%     | 88%  | 88%  | 84%     | 83%     | 86%     | Fire Lake         |
| Goldenview         85%         85%         86%         84%         85%         87%           Government Hill         83%         85%         87%         88%         90%         91%           Gruening         91%         91%         88%         85%         85%         87%           Hanshew         97%         96%         94%         93%         94%         94%           Homestead         68%         67%         68%         70%         73%         75%           Huffman         88%         84%         82%         83%         81%         83%           Inlet View         87%         89%         90%         93%         95%         97%           Kasuun         96%         93%         91%         94%         96%         96%           Kincaid         116%         116%         113%         115%         116%         117%           Klatt         93%         91%         88%         91%         92%         92%           Lake Hood         72%         69%         66%         64%         65%         67%           Lake Otis         96%         96%         94%         99%         100% <t< td=""><td>100%</td><td>99%</td><td>101%</td><td>102%</td><td>101%</td><td>101%</td><td>96%</td><td>Girdwood K-8</td></t<>                                         | 100%    | 99%     | 101% | 102% | 101%    | 101%    | 96%     | Girdwood K-8      |
| Government Hill         83%         85%         87%         88%         90%         91%           Gruening         91%         91%         88%         85%         85%         87%           Hanshew         97%         96%         94%         93%         94%         94%           Homestead         68%         67%         68%         70%         73%         75%           Huffman         88%         84%         82%         83%         81%         83%           Inlet View         87%         89%         90%         93%         95%         97%           Kasuun         96%         93%         91%         94%         96%         96%           Kincaid         116%         116%         113%         115%         116%         117%           Klatt         93%         91%         88%         91%         92%         92%           Lake Hood         72%         69%         66%         64%         65%         67%           Lake Otis         96%         96%         94%         99%         100%         102%           Mears         110%         105%         105%         109%         109%         <                                                                                                                                                            | 86%     | 83%     | 81%  | 78%  | 76%     | 79%     | 82%     | Gladys Wood       |
| Gruening         91%         91%         88%         85%         85%         87%           Hanshew         97%         96%         94%         93%         94%         94%           Homestead         68%         67%         68%         70%         73%         75%           Huffman         88%         84%         82%         83%         81%         83%           Inlet View         87%         89%         90%         93%         95%         97%           Kasuun         96%         93%         91%         94%         96%         96%           Kincaid         116%         116%         113%         115%         116%         117%           Klatt         93%         91%         88%         91%         92%         92%           Lake Hood         72%         69%         66%         64%         65%         67%           Lake Otis         96%         96%         94%         99%         100%         102%           Mears         110%         105%         105%         109%         109%         111%           Mirror Lake         77%         79%         79%         79%         79%                                                                                                                                                                         | 88%     | 87%     | 85%  | 84%  | 86%     | 85%     | 85%     | Goldenview        |
| Hanshew         97%         96%         94%         93%         94%         94%           Homestead         68%         67%         68%         70%         73%         75%           Huffman         88%         84%         82%         83%         81%         83%           Inlet View         87%         89%         90%         93%         95%         97%           Kasuun         96%         93%         91%         94%         96%         96%           Kincaid         116%         116%         113%         115%         116%         117%           Klatt         93%         91%         88%         91%         92%         92%           Lake Hood         72%         69%         66%         64%         65%         67%           Lake Otis         96%         96%         94%         99%         100%         102%           Mears         110%         105%         105%         109%         109%         111%           Mirror Lake         77%         79%         79%         79%         79%         81%                                                                                                                                                                                                                                                        | 94%     | 91%     | 90%  | 88%  | 87%     | 85%     | 83%     | Government Hill   |
| Homestead         68%         67%         68%         70%         73%         75%           Huffman         88%         84%         82%         83%         81%         83%           Inlet View         87%         89%         90%         93%         95%         97%           Kasuun         96%         93%         91%         94%         96%         96%           Kincaid         116%         116%         113%         115%         116%         117%           Klatt         93%         91%         88%         91%         92%         92%           Lake Hood         72%         69%         66%         64%         65%         67%           Lake Otis         96%         96%         94%         99%         100%         102%           Mears         110%         105%         105%         109%         109%         111%           Mirror Lake         77%         79%         79%         79%         79%         81%                                                                                                                                                                                                                                                                                                                                                  | 103%    | 87%     | 85%  | 85%  | 88%     | 91%     | 91%     | Gruening          |
| Huffman         88%         84%         82%         83%         81%         83%           Inlet View         87%         89%         90%         93%         95%         97%           Kasuun         96%         93%         91%         94%         96%         96%           Kincaid         116%         116%         113%         115%         116%         117%           Klatt         93%         91%         88%         91%         92%         92%           Lake Hood         72%         69%         66%         64%         65%         67%           Lake Otis         96%         96%         94%         99%         100%         102%           Mears         110%         105%         105%         109%         109%         111%           Mirror Lake         77%         79%         79%         79%         79%         81%                                                                                                                                                                                                                                                                                                                                                                                                                                              | 96%     | 94%     | 94%  | 93%  | 94%     | 96%     | 97%     | Hanshew           |
| Inlet View         87%         89%         90%         93%         95%         97%           Kasuun         96%         93%         91%         94%         96%         96%           Kincaid         116%         116%         113%         115%         116%         117%           Klatt         93%         91%         88%         91%         92%         92%           Lake Hood         72%         69%         66%         64%         65%         67%           Lake Otis         96%         96%         94%         99%         100%         102%           Mears         110%         105%         105%         109%         109%         111%           Mirror Lake         77%         79%         79%         79%         79%         81%                                                                                                                                                                                                                                                                                                                                                                                                                                                                                                                                        | 80%     | 75%     | 73%  | 70%  | 68%     | 67%     | 68%     | Homestead         |
| Kasuun         96%         93%         91%         94%         96%         96%           Kincaid         116%         116%         113%         115%         116%         117%           Klatt         93%         91%         88%         91%         92%         92%           Lake Hood         72%         69%         66%         64%         65%         67%           Lake Otis         96%         96%         94%         99%         100%         102%           Mears         110%         105%         105%         109%         109%         111%           Mirror Lake         77%         79%         79%         79%         79%         81%                                                                                                                                                                                                                                                                                                                                                                                                                                                                                                                                                                                                                                     | 83%     | 83%     | 81%  | 83%  | 82%     | 84%     | 88%     | Huffman           |
| Kincaid         116%         116%         113%         115%         116%         117%           Klatt         93%         91%         88%         91%         92%         92%           Lake Hood         72%         69%         66%         64%         65%         67%           Lake Otis         96%         96%         94%         99%         100%         102%           Mears         110%         105%         105%         109%         109%         111%           Mirror Lake         77%         79%         79%         79%         79%         81%                                                                                                                                                                                                                                                                                                                                                                                                                                                                                                                                                                                                                                                                                                                              | 99%     | 97%     | 95%  | 93%  | 90%     | 89%     | 87%     | Inlet View        |
| Klatt         93%         91%         88%         91%         92%         92%           Lake Hood         72%         69%         66%         64%         65%         67%           Lake Otis         96%         96%         94%         99%         100%         102%           Mears         110%         105%         105%         109%         109%         111%           Mirror Lake         77%         79%         79%         79%         79%         81%                                                                                                                                                                                                                                                                                                                                                                                                                                                                                                                                                                                                                                                                                                                                                                                                                              | 99%     | 96%     | 96%  | 94%  | 91%     | 93%     | 96%     | Kasuun            |
| Lake Hood         72%         69%         66%         64%         65%         67%           Lake Otis         96%         96%         94%         99%         100%         102%           Mears         110%         105%         105%         109%         109%         111%           Mirror Lake         77%         79%         79%         79%         79%         81%                                                                                                                                                                                                                                                                                                                                                                                                                                                                                                                                                                                                                                                                                                                                                                                                                                                                                                                      | 117%    | 117%    | 116% | 115% | 113%    | 116%    | 116%    | Kincaid           |
| Lake Otis         96%         96%         94%         99%         100%         102%           Mears         110%         105%         105%         109%         109%         111%           Mirror Lake         77%         79%         79%         79%         79%         81%                                                                                                                                                                                                                                                                                                                                                                                                                                                                                                                                                                                                                                                                                                                                                                                                                                                                                                                                                                                                                  | 94%     | 92%     | 92%  | 91%  | 88%     | 91%     | 93%     | Klatt             |
| Mears         110%         105%         105%         109%         109%         111%           Mirror Lake         77%         79%         79%         79%         79%         81%                                                                                                                                                                                                                                                                                                                                                                                                                                                                                                                                                                                                                                                                                                                                                                                                                                                                                                                                                                                                                                                                                                                | 70%     | 67%     | 65%  | 64%  | 66%     | 69%     | 72%     | Lake Hood         |
| Mirror Lake 77% 79% 79% 79% 79% 81%                                                                                                                                                                                                                                                                                                                                                                                                                                                                                                                                                                                                                                                                                                                                                                                                                                                                                                                                                                                                                                                                                                                                                                                                                                                              | 103%    | 102%    | 100% | 99%  | 94%     | 96%     | 96%     | Lake Otis         |
|                                                                                                                                                                                                                                                                                                                                                                                                                                                                                                                                                                                                                                                                                                                                                                                                                                                                                                                                                                                                                                                                                                                                                                                                                                                                                                  | 112%    | 111%    | 109% | 109% | 105%    | 105%    | 110%    | Mears             |
| Mount Spurr 93% 99% 93% 93% 91% 93%                                                                                                                                                                                                                                                                                                                                                                                                                                                                                                                                                                                                                                                                                                                                                                                                                                                                                                                                                                                                                                                                                                                                                                                                                                                              | 79%     | 81%     | 79%  | 79%  | 79%     | 79%     | 77%     | Mirror Lake       |
|                                                                                                                                                                                                                                                                                                                                                                                                                                                                                                                                                                                                                                                                                                                                                                                                                                                                                                                                                                                                                                                                                                                                                                                                                                                                                                  | 96%     | 93%     | 91%  | 93%  | 93%     | 99%     | 93%     | Mount Spurr       |
| Mountain View 72% 73% 74% 76% 77% 79%                                                                                                                                                                                                                                                                                                                                                                                                                                                                                                                                                                                                                                                                                                                                                                                                                                                                                                                                                                                                                                                                                                                                                                                                                                                            | 80%     | 79%     | 77%  | 76%  | 74%     | 73%     | 72%     | Mountain View     |
| Muldoon 91% 90% 91% 96% 98% 99%                                                                                                                                                                                                                                                                                                                                                                                                                                                                                                                                                                                                                                                                                                                                                                                                                                                                                                                                                                                                                                                                                                                                                                                                                                                                  | 100%    | 99%     | 98%  | 96%  | 91%     | 90%     | 91%     | Muldoon           |
| North Star 80% 79% 79% 80% 80% 81%                                                                                                                                                                                                                                                                                                                                                                                                                                                                                                                                                                                                                                                                                                                                                                                                                                                                                                                                                                                                                                                                                                                                                                                                                                                               | 84%     |         |      |      |         |         |         | North Star        |
| Northern Lights ABC 100% 100% 99% 99% 99% 99%                                                                                                                                                                                                                                                                                                                                                                                                                                                                                                                                                                                                                                                                                                                                                                                                                                                                                                                                                                                                                                                                                                                                                                                                                                                    | 102%    |         |      |      |         |         |         |                   |
| Northwood ABC 84% 84% 85% 87% 90% 92%                                                                                                                                                                                                                                                                                                                                                                                                                                                                                                                                                                                                                                                                                                                                                                                                                                                                                                                                                                                                                                                                                                                                                                                                                                                            | 92%     |         |      |      |         |         |         | _                 |
| Nunaka Valley 83% 85% 86% 89% 94% 96%                                                                                                                                                                                                                                                                                                                                                                                                                                                                                                                                                                                                                                                                                                                                                                                                                                                                                                                                                                                                                                                                                                                                                                                                                                                            | 96%     |         |      |      |         |         |         |                   |
| Ocean View 76% 78% 80% 82% 85% 87%                                                                                                                                                                                                                                                                                                                                                                                                                                                                                                                                                                                                                                                                                                                                                                                                                                                                                                                                                                                                                                                                                                                                                                                                                                                               | 88%     |         |      |      |         |         |         | •                 |
| O'Malley 74% 74% 76% 74% 74% 74%                                                                                                                                                                                                                                                                                                                                                                                                                                                                                                                                                                                                                                                                                                                                                                                                                                                                                                                                                                                                                                                                                                                                                                                                                                                                 | 71%     |         |      |      |         |         |         |                   |
| Orion 84% 88% 87% 89% 92% 92%                                                                                                                                                                                                                                                                                                                                                                                                                                                                                                                                                                                                                                                                                                                                                                                                                                                                                                                                                                                                                                                                                                                                                                                                                                                                    | 95%     |         |      |      |         |         |         | •                 |
| Polaris (K-12) 93% 93% 91% 91% 91% 90%                                                                                                                                                                                                                                                                                                                                                                                                                                                                                                                                                                                                                                                                                                                                                                                                                                                                                                                                                                                                                                                                                                                                                                                                                                                           | 90%     |         |      |      |         |         |         |                   |
| Ptarmigan 88% 86% 84% 90% 94% 96%                                                                                                                                                                                                                                                                                                                                                                                                                                                                                                                                                                                                                                                                                                                                                                                                                                                                                                                                                                                                                                                                                                                                                                                                                                                                | 100%    |         |      |      |         |         |         |                   |