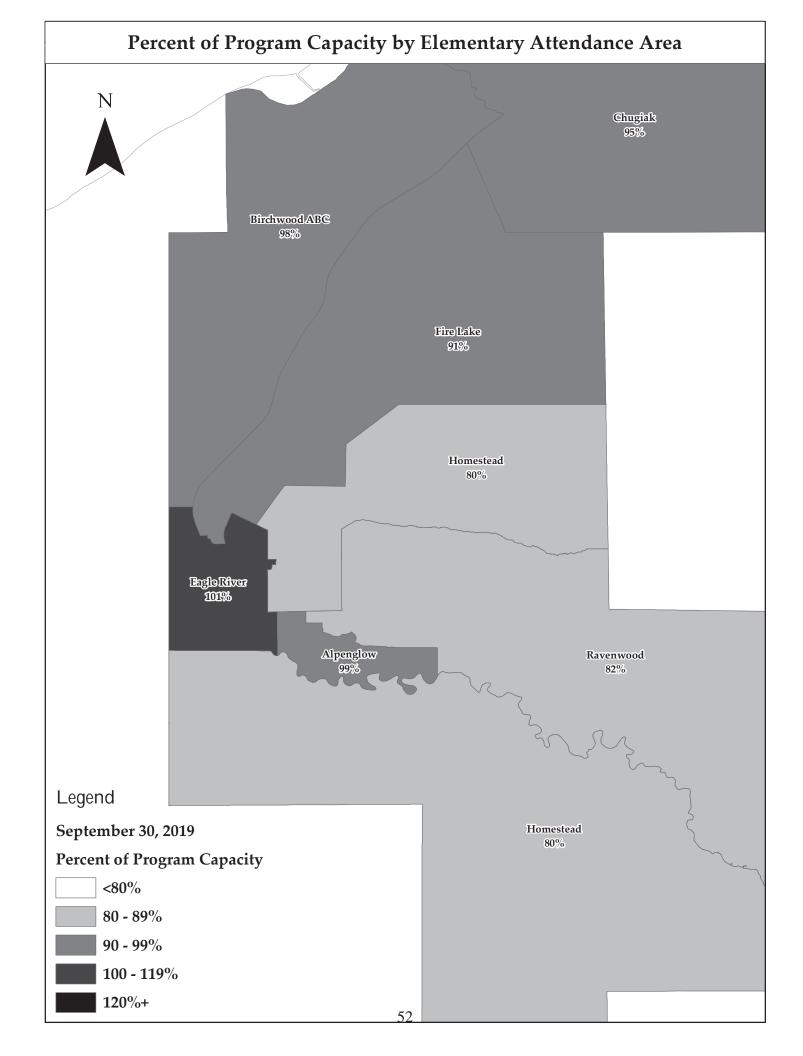

## Percentage Capacity - 2014-15 to 2019-20

| School Name                                                                                                                                                                                                                                                                                                                                                                                                                                                                                                                                                                                                                                                                                                                                                                                                                                                                                                                                                                                                                                                                                                                                                                                                                                                                                      |         |         | ted  |      |         |         |         |                   |
|--------------------------------------------------------------------------------------------------------------------------------------------------------------------------------------------------------------------------------------------------------------------------------------------------------------------------------------------------------------------------------------------------------------------------------------------------------------------------------------------------------------------------------------------------------------------------------------------------------------------------------------------------------------------------------------------------------------------------------------------------------------------------------------------------------------------------------------------------------------------------------------------------------------------------------------------------------------------------------------------------------------------------------------------------------------------------------------------------------------------------------------------------------------------------------------------------------------------------------------------------------------------------------------------------|---------|---------|------|------|---------|---------|---------|-------------------|
| Airport Heights         99%         101%         94%         98%         100%         106%           Alpenglow         98%         95%         98%         1101%         99%         98%           Aurora         83%         84%         87%         93%         97%         105%           Bartlett         77%         76%         76%         78%         77%         76%           Baxter         80%         79%         93%         94%         97%         98%         101%           Beard Valley         75%         75%         73%         76%         78%         81%           Begich         105%         107%         104%         102%         103%         105%           Benson SAVE/SEARCH         66%         66%         66%         65%         64%           Birchwood ABC         83%         89%         90%         94%         95%         96%           Bowman         99%         99%         92%         92%         93%         93%           Cambell         93%         94%         95%         99%         101%         102%           Chister         Valley         90%         87%         90%         <                                                                                                                                                   | 2019-20 | 2018-19 |      |      | 2015-16 | 2014-15 | 2013-14 | School Name       |
| Alpenglow         98%         95%         98%         101%         99%         98%           Aurora         83%         84%         87%         93%         97%         105%           Bartlett         77%         76%         76%         78%         77%         76%           Baxter         80%         79%         80%         85%         86%         88%           Bayshore         97%         93%         94%         97%         98%         101%           Bear Valley         75%         75%         75%         73%         76%         78%         81%           Begich         105%         107%         104%         102%         103%         105%           Berson SAVE/SEARCH         66%         66%         66%         65%         64%           Bowman         99%         99%         92%         92%         93%         93%           Campbell         93%         94%         95%         99%         101%         102%           Cantral         85%         83%         84%         90%         99%         101%         102%           Chister Valley         90%         89%         87%         90%                                                                                                                                                            | 82%     |         |      |      |         |         |         | -                 |
| Aurora         83%         84%         87%         93%         97%         105%           Bartlett         77%         76%         76%         78%         77%         76%           Baxter         80%         79%         80%         85%         86%         88%           Bayshore         97%         93%         94%         97%         98%         101%           Bear Valley         75%         75%         73%         76%         78%         81%           Begich         105%         107%         104%         102%         103%         105%           Benson SAVE/SEARCH         66%         66%         66%         66%         65%         64%           Birchwood ABC         83%         89%         90%         94%         95%         96%           Bowman         99%         92%         92%         93%         96%         99%         101%         102%           Central         85%         83%         84%         90%         90%         92%         91%           Chinook         93%         96%         99%         104%         106%         106%           Chinook         93%         96%                                                                                                                                                                | 108%    |         |      |      |         |         |         | -                 |
| Bartlett         77%         76%         76%         78%         77%         76%           Baxter         80%         79%         93%         94%         97%         88%         86%         88%           Bayshore         97%         93%         94%         97%         98%         101%           Bear Valley         75%         75%         73%         76%         78%         81%           Begich         105%         107%         104%         102%         103%         105%           Benson SAVE/SEARCH         66%         66%         66%         66%         66%         66%         66%           Bernon SAVE/SEARCH         83%         89%         90%         94%         95%         96%           Bowman         99%         99%         92%         92%         93%         93%         93%         93%         93%         93%         93%         93%         93%         93%         93%         93%         93%         93%         96%         92%         104%         102%         102%         102%         102%         102%         102%         102%         102%         102%         102%         105%         105%         105% <td>99%</td> <td></td> <td></td> <td></td> <td></td> <td></td> <td></td> <td></td>                                       | 99%     |         |      |      |         |         |         |                   |
| Baxter         80%         79%         80%         85%         86%         88%           Bayshore         97%         93%         94%         97%         98%         101%           Bear Valley         75%         75%         73%         76%         78%         81%           Begich         105%         107%         104%         102%         103%         105%           Benson SAVE/SEARCH         66%         66%         66%         66%         65%         64%           Birchwood ABC         83%         89%         90%         94%         95%         99%         92%           Bowman         99%         99%         92%         92%         93%         93%           Campbell         93%         94%         95%         99%         101%         102%           Central         85%         83%         84%         90%         92%         92%           Chester Valley         90%         89%         87%         90%         92%         91%           Chinook         93%         96%         99%         104%         106%         106%           Chugach Optional         108%         109%         108%                                                                                                                                                         | 108%    |         |      |      |         |         |         |                   |
| Bayshore         97%         93%         94%         97%         98%         101%           Bear Valley         75%         75%         73%         76%         78%         81%           Begich         105%         107%         104%         102%         103%         105%           Benson SAVE/SEARCH         66%         66%         66%         65%         64%           Birchwood ABC         83%         89%         90%         94%         95%         99%           Bowman         99%         99%         92%         92%         93%         93%           Campbell         93%         94%         95%         99%         101%         102%           Cantral         85%         83%         84%         90%         90%         92%           Chinook         93%         96%         99%         104%         106%         106%           Chinook         93%         96%         99%         104%         106%         106%           Chinook         93%         96%         99%         104%         106%         106%           Chigach Optional         108%         109%         108%         108%         108%                                                                                                                                                       | 77%     |         |      |      |         |         |         | Bartlett          |
| Bear Valley         75%         75%         73%         76%         78%         81%           Begich         105%         107%         104%         102%         103%         105%           Benson SAVE/SEARCH         66%         66%         66%         66%         65%         64%           Birchwood ABC         83%         89%         90%         94%         95%         96%           Bowman         99%         99%         92%         92%         93%         93%           Campbell         93%         94%         95%         99%         101%         102%           Central         85%         83%         84%         90%         92%         92%           Chester Valley         90%         89%         87%         90%         92%         91%           Chiscal College         90%         89%         87%         90%         92%         91%           Chugath Optional         108%         109%         108%         108%         108%         108%         108%           Chugath Optional         108%         109%         108%         108%         108%         108%         108%         108%         108%         108%                                                                                                                                    | 89%     |         |      |      |         |         |         | Baxter            |
| Begich         105%         107%         104%         102%         103%         105%           Benson SAVE/SEARCH         66%         66%         66%         55%         64%           Birchwood ABC         83%         89%         90%         94%         95%         96%           Bowman         99%         99%         92%         92%         93%         93%           Campbell         93%         94%         95%         99%         101%         102%           Central         85%         83%         84%         90%         99%         101%         102%           Central         85%         83%         84%         90%         99%         104%         106%           Central         85%         83%         84%         90%         92%         91%           Chinook         93%         96%         99%         104%         106%         106%           Chigak Elem         88%         88%         88%         93%         94%         108%           Chugak High         59%         58%         59%         59%         60%         60%           Calak         96%         97%         95%         94% <td>101%</td> <td></td> <td></td> <td></td> <td></td> <td></td> <td></td> <td>•</td>                                                                     | 101%    |         |      |      |         |         |         | •                 |
| Berson SAVE/SEARCH         66%         66%         66%         65%         64%           Birchwood ABC         83%         89%         90%         94%         95%         96%           Bowman         99%         99%         92%         92%         93%         93%           Campbell         93%         94%         95%         99%         101%         102%           Central         85%         83%         84%         90%         90%         92%           Chester Valley         90%         89%         87%         90%         92%         91%           Chinook         93%         96%         99%         104%         106%         106%           Chugak Elem         88%         88%         88%         93%         94%         94%           Chugak High         59%         58%         59%         59%         60% <t< td=""><td>80%</td><td></td><td></td><td></td><td></td><td></td><td></td><td>-</td></t<>                                                                  | 80%     |         |      |      |         |         |         | -                 |
| Birchwood ABC         83%         89%         90%         94%         95%         96%           Bowman         99%         99%         92%         92%         93%         93%           Campbell         93%         94%         95%         99%         101%         102%           Central         85%         83%         84%         90%         90%         92%         91%           Chester Valley         90%         89%         87%         90%         92%         91%           Chingach Optional         108%         109%         108%         108%         106%         106%           Chugak Elem         88%         88%         88%         93%         94%         94%         94%         94%         94%         94%         94%         94%         94%         94%         94%         94%         94%         94%         94%         94%         94%         94%         94%         94%         94%         94%         94%         94%         94%         94%         94%         94%         94%         98%         95%         95%         94%         94%         94%         94%         94%         94%         94%         94% <t< td=""><td>106%</td><td></td><td></td><td></td><td></td><td></td><td></td><td></td></t<>                                   | 106%    |         |      |      |         |         |         |                   |
| Bowman         99%         99%         92%         92%         93%         93%           Campbell         93%         94%         95%         99%         101%         102%           Central         85%         83%         84%         90%         90%         92%           Chester Valley         90%         89%         87%         90%         92%         91%           Chinook         93%         96%         99%         104%         106%         106%           Chugach Optional         108%         109%         108%         108%         108%         108%           Chugiak Elem         88%         88%         88%         93%         94%         94%           Chugiak High         59%         58%         59%         59%         60%         60%           Clark         96%         97%         95%         94%         96%         98%           College Gate         77%         78%         79%         79%         81%         83%           Creekside Park         99%         99%         104%         105%         105%         110%           Denali Montessori         79%         80%         80%         83%<                                                                                                                                              | 64%     |         |      |      |         |         |         |                   |
| Campbell         93%         94%         95%         99%         101%         102%           Central         85%         83%         84%         90%         90%         92%           Chester Valley         90%         89%         87%         90%         90%         92%         91%           Chinook         93%         96%         99%         104%         106%         106%           Chugach Optional         108%         109%         108%         108%         108%           Chugiak Elem         88%         88%         88%         93%         94%         94%           Chugiak High         59%         58%         59%         59%         60%         60%           Clark         96%         97%         95%         94%         96%         98%           College Gate         77%         78%         79%         79%         81%         83%           Creekside Park         99%         99%         104%         105%         105%         110%           Denali Montessori         79%         80%         80%         83%         84%         85%           Dimond         89%         89%         91%         91% </td <td>98%</td> <td></td> <td></td> <td></td> <td></td> <td></td> <td></td> <td>Birchwood ABC</td>                                           | 98%     |         |      |      |         |         |         | Birchwood ABC     |
| Central         85%         83%         84%         90%         90%         92%           Chester Valley         90%         89%         87%         90%         92%         91%           Chinook         93%         96%         99%         104%         106%         106%           Chugach Optional         108%         109%         108%         108%         108%           Chugiak Elem         88%         88%         88%         93%         94%         94%           Chugiak High         59%         58%         59%         59%         60%         60%           Clark         96%         97%         95%         94%         96%         98%           Clark         96%         97%         95%         94%         96%         98%           Creekside Park         99%         99%         104%         105%         110%           Denali Montessori         79%         80%         80%         83%         84%         85%           Dimond         89%         89%         91%         91%         91%         91%         91%         91%         91%         91%         91%         91%         91%         91%         <                                                                                                                                           | 95%     |         |      |      |         |         |         | Bowman            |
| Chester Valley         90%         89%         87%         90%         92%         91%           Chinook         93%         96%         99%         104%         106%         106%           Chugach Optional         108%         109%         108%         108%         108%           Chugiak Elem         88%         88%         88%         93%         94%         94%           Chugiak High         59%         58%         59%         59%         60%         60%           Clark         96%         97%         95%         94%         96%         98%           College Gate         77%         78%         79%         79%         81%         83%           Creekside Park         99%         99%         104%         105%         105%         110%           Denali Montessori         79%         80%         80%         83%         84%         85%           Denali Montessori         79%         80%         80%         83%         84%         85%           Denali Montessori         79%         80%         80%         83%         84%         85%           Denali Montessori         79%         89%         91% <t< td=""><td>104%</td><td></td><td></td><td>99%</td><td>95%</td><td>94%</td><td>93%</td><td>Campbell</td></t<>                            | 104%    |         |      | 99%  | 95%     | 94%     | 93%     | Campbell          |
| Chinook         93%         96%         99%         104%         106%         106%           Chugach Optional         108%         109%         108%         108%         108%         108%           Chugiak Elem         88%         88%         88%         93%         94%         94%           Chugiak High         59%         58%         59%         59%         60%         60%           Clark         96%         97%         95%         94%         96%         98%           College Gate         77%         78%         79%         79%         81%         83%           Creekside Park         99%         99%         104%         105%         105%         110%           Denali Montessori         79%         80%         80%         83%         84%         85%           Dimond         89%         89%         91%         91%         91%         91%         91%         91%         91%         91%         102%         102%         102%         102%         102%         102%         102%         102%         102%         102%         102%         102%         102%         102%         102%         102%         102%         102                                                                                                                      | 98%     | 92%     | 90%  | 90%  | 84%     | 83%     | 85%     | Central           |
| Chugach Optional         108%         109%         108%         108%         108%           Chugiak Elem         88%         88%         88%         93%         94%         94%           Chugiak High         59%         58%         59%         59%         60%         60%           Clark         96%         97%         95%         59%         60%         98%           College Gate         77%         78%         79%         94%         96%         98%           Creekside Park         99%         99%         104%         105%         105%         110%           Denali Montessori         79%         80%         80%         83%         84%         85%           Dimond         89%         89%         91%         91%         91%         91%         91%         91%         91%         91%         91%         91%         91%         91%         91%         91%         91%         91%         91%         91%         91%         91%         91%         91%         91%         91%         91%         91%         91%         91%         91%         91%         91%         88%         89%         90%         90%         91% </td <td>90%</td> <td>91%</td> <td>92%</td> <td>90%</td> <td>87%</td> <td>89%</td> <td>90%</td> <td>Chester Valley</td> | 90%     | 91%     | 92%  | 90%  | 87%     | 89%     | 90%     | Chester Valley    |
| Chugiak Elem         88%         88%         93%         94%         94%           Chugiak High         59%         58%         59%         59%         60%         60%           Clark         96%         97%         95%         94%         96%         98%           College Gate         77%         78%         79%         79%         81%         83%           Creekside Park         99%         104%         105%         110%         110%           Denali Montessori         79%         80%         80%         83%         84%         85%           Dimond         89%         89%         91%         91%         91%         91%         91%         91%         91%         91%         91%         91%         91%         91%         91%         91%         91%         91%         91%         91%         91%         91%         91%         91%         91%         91%         91%         91%         91%         91%         91%         91%         91%         91%         91%         91%         91%         91%         91%         91%         91%         91%         91%         91%         91%         91%         98%                                                                                                                                 | 106%    | 106%    | 106% | 104% | 99%     | 96%     | 93%     |                   |
| Chugiak High         59%         58%         59%         59%         60%         60%           Clark         96%         97%         95%         94%         96%         98%           College Gate         77%         78%         79%         79%         81%         83%           Creekside Park         99%         99%         104%         105%         110%           Denali Montessori         79%         80%         80%         83%         84%         85%           Dimond         89%         89%         91%         91%         91%         91%         91%         91%         91%         91%         91%         91%         91%         91%         91%         91%         91%         91%         91%         91%         91%         91%         91%         91%         91%         91%         91%         91%         91%         91%         91%         91%         91%         91%         91%         91%         91%         91%         91%         91%         91%         91%         91%         91%         91%         91%         91%         98%         90%         90%         91%         88%         88%         88%         88%                                                                                                                     | 110%    | 108%    | 108% | 108% | 108%    |         | 108%    |                   |
| Clark         96%         97%         95%         94%         96%         98%           College Gate         77%         78%         79%         79%         81%         83%           Creekside Park         99%         99%         104%         105%         105%         110%           Denali Montessori         79%         80%         80%         83%         84%         85%           Dimond         89%         89%         91%         91%         91%         91%         91%         91%         91%         91%         91%         91%         91%         91%         91%         91%         91%         91%         91%         91%         91%         91%         91%         91%         91%         91%         91%         91%         91%         91%         91%         91%         91%         91%         91%         91%         91%         91%         91%         91%         91%         91%         91%         91%         91%         91%         91%         91%         91%         88%         88%         91%         91%         88%         88%         91%         91%         91%         91%         91%         91%         91%                                                                                                                   | 95%     | 94%     | 94%  | 93%  | 88%     | 88%     | 88%     |                   |
| College Gate         77%         78%         79%         79%         81%         83%           Creekside Park         99%         99%         104%         105%         105%         110%           Denali Montessori         79%         80%         80%         83%         84%         85%           Dimond         89%         89%         91%         91%         91%         91%         91%         91%         91%         91%         91%         91%         91%         91%         91%         91%         91%         91%         91%         91%         91%         91%         91%         91%         91%         91%         91%         91%         91%         91%         91%         91%         91%         91%         91%         91%         91%         81%         84%         88%         90%         91%         91%         81%         84%         88%         88%         88%         88%         88%         88%         88%         88%         88%         88%         88%         91%         91%         81%         88%         88%         88%         91%         91%         91%         91%         91%         91%         88%         88%                                                                                                           | 61%     | 60%     | 60%  | 59%  | 59%     | 58%     | 59%     | Chugiak High      |
| Creekside Park         99%         99%         104%         105%         105%         110%           Denali Montessori         79%         80%         80%         83%         84%         85%           Dimond         89%         89%         91%         91%         91%         91%           Eagle River Elem         88%         96%         94%         98%         102%         102%           Eagle River High         86%         89%         89%         90%         91%         91%           East         87%         87%         89%         90%         88%         88%           Fairview         79%         81%         84%         87%         88%         91%           Fire Lake         86%         83%         84%         88%         88%         88%           Girdwood K-8         96%         101%         101%         102%         101%         99%           Gladys Wood         82%         79%         76%         78%         81%         83%           Goldenview         85%         85%         86%         84%         85%         87%           Government Hill         83%         85%         87%         8                                                                                                                                              | 98%     | 98%     | 96%  | 94%  | 95%     | 97%     | 96%     | Clark             |
| Denali Montessori         79%         80%         80%         83%         84%         85%           Dimond         89%         89%         91%         91%         91%         91%           Eagle River Elem         88%         96%         94%         98%         102%         102%           Eagle River High         86%         89%         89%         89%         90%         91%           East         87%         87%         89%         90%         88%         88%           Fairview         79%         81%         84%         87%         88%         91%           Fire Lake         86%         83%         84%         88%         88%         91%           Girdwood K-8         96%         101%         101%         102%         101%         99%           Gladys Wood         82%         85%         86%         84%                                                                                                                                                            | 88%     | 83%     | 81%  | 79%  | 79%     | 78%     | 77%     | College Gate      |
| Dimond         89%         89%         91%         91%         91%         91%           Eagle River Elem         88%         96%         94%         98%         102%         102%           Eagle River High         86%         89%         89%         89%         90%         91%           East         87%         87%         89%         90%         88%         88%           Fairview         79%         81%         84%         87%         88%         91%           Fire Lake         86%         83%         84%         88%         88%         91%           Fire Lake         86%         83%         84%         88%         88%         91%           Fire Lake         86%         83%         84%         88%         88%         91%           Girdwood K-8         96%         101%         101%         102%         101%         99%           Gladys Wood         82%         79%         76%         78%         81%         83%           Goldenview         85%         85%         86%         84%         85%         87%           Government Hill         83%         85%         87%         88%         <                                                                                                                                                   | 107%    | 110%    | 105% | 105% | 104%    | 99%     | 99%     | Creekside Park    |
| Eagle River Elem         88%         96%         94%         98%         102%         102%           Eagle River High         86%         89%         89%         89%         90%         91%           East         87%         87%         89%         90%         88%         88%           Fairview         79%         81%         84%         87%         88%         91%           Fire Lake         86%         83%         84%         88%         88%         88%           Girdwood K-8         96%         101%         101%         102%         101%         99%           Gladys Wood         82%         79%         76%         78%         81%         83%           Goldenview         85%         85%         86%         84%         85%         87%           Government Hill         83%         85%         86%         84%         85%         87%           Gruening         91%         91%         88%         85%         85%         87%           Hanshew         97%         96%         94%         93%         94%         94%           Huffman         88%         84%         82%         83% <td< td=""><td>86%</td><td>85%</td><td>84%</td><td>83%</td><td>80%</td><td>80%</td><td>79%</td><td>Denali Montessori</td></td<>                               | 86%     | 85%     | 84%  | 83%  | 80%     | 80%     | 79%     | Denali Montessori |
| Eagle River High         86%         89%         89%         89%         90%         91%           East         87%         87%         89%         90%         88%         88%           Fairview         79%         81%         84%         87%         88%         91%           Fire Lake         86%         83%         84%         88%         88%         88%           Girdwood K-8         96%         101%         101%         102%         101%         99%           Gladys Wood         82%         79%         76%         78%         81%         83%           Goldenview         85%         85%         86%         84%         85%         87%           Government Hill         83%         85%         86%         84%         85%         87%           Government Hill         83%         85%         87%         88%         90%         91%           Gruening         91%         91%         88%         85%         85%         87%           Hanshew         97%         96%         94%         93%         94%         94%           Huffman         88%         84%         82%         83%         81                                                                                                                                                       | 91%     | 91%     | 91%  | 91%  | 91%     | 89%     | 89%     | Dimond            |
| East         87%         87%         89%         90%         88%         88%           Fairview         79%         81%         84%         87%         88%         91%           Fire Lake         86%         83%         84%         88%         88%         88%           Girdwood K-8         96%         101%         101%         102%         101%         99%           Gladys Wood         82%         79%         76%         78%         81%         83%           Goldenview         85%         85%         86%         84%         85%         87%           Government Hill         83%         85%         86%         84%         85%         87%           Government Hill         83%         85%         87%         88%         90%         91%           Gruening         91%         91%         88%         85%         85%         87%           Hanshew         97%         96%         94%         93%         94%         94%           Homestead         68%         67%         68%         70%         73%         75%           Huffman         88%         84%         82%         83%         81%                                                                                                                                                             | 101%    | 102%    | 102% | 98%  | 94%     | 96%     | 88%     | Eagle River Elem  |
| Fairview         79%         81%         84%         87%         88%         91%           Fire Lake         86%         83%         84%         88%         88%         88%           Girdwood K-8         96%         101%         101%         102%         101%         99%           Gladys Wood         82%         79%         76%         78%         81%         83%           Goldenview         85%         85%         86%         84%         85%         87%           Government Hill         83%         85%         87%         88%         90%         91%           Gruening         91%         91%         88%         85%         85%         87%           Hanshew         97%         96%         94%         93%         94%         94%           Homestead         68%         67%         68%         70%         73%         75%           Huffman         88%         84%         82%         83%         81%         83%           Inlet View         87%         89%         90%         93%         95%         97%           Kasuun         96%         93%         91%         94%         96%                                                                                                                                                                | 92%     | 91%     | 90%  | 89%  | 89%     | 89%     | 86%     | Eagle River High  |
| Fire Lake         86%         83%         84%         88%         88%           Girdwood K-8         96%         101%         101%         102%         101%         99%           Gladys Wood         82%         79%         76%         78%         81%         83%           Goldenview         85%         85%         86%         84%         85%         87%           Government Hill         83%         85%         87%         88%         90%         91%           Gruening         91%         91%         88%         85%         85%         87%           Hanshew         97%         96%         94%         93%         94%         94%           Homestead         68%         67%         68%         70%         73%         75%           Huffman         88%         84%         82%         83%         81%         83%           Inlet View         87%         89%         90%         93%         95%         97%           Kasuun         96%         93%         91%         94%         96%         96%           Kiatt         93%         91%         88%         91%         92%         92% </td <td>89%</td> <td>88%</td> <td>88%</td> <td>90%</td> <td>89%</td> <td>87%</td> <td>87%</td> <td>East</td>                                                     | 89%     | 88%     | 88%  | 90%  | 89%     | 87%     | 87%     | East              |
| Girdwood K-8         96%         101%         101%         102%         101%         99%           Gladys Wood         82%         79%         76%         78%         81%         83%           Goldenview         85%         85%         86%         84%         85%         87%           Government Hill         83%         85%         87%         88%         90%         91%           Gruening         91%         91%         88%         85%         85%         87%           Hanshew         97%         96%         94%         93%         94%         94%           Homestead         68%         67%         68%         70%         73%         75%           Huffman         88%         84%         82%         83%         81%         83%           Inlet View         87%         89%         90%         93%         95%         97%           Kasuun         96%         93%         91%         94%         96%         96%           Kincaid         116%         116%         113%         115%         116%         117%           Klatt         93%         91%         88%         91%         92%                                                                                                                                                               | 92%     | 91%     | 88%  | 87%  | 84%     | 81%     | 79%     | Fairview          |
| Gladys Wood         82%         79%         76%         78%         81%         83%           Goldenview         85%         85%         86%         84%         85%         87%           Government Hill         83%         85%         87%         88%         90%         91%           Gruening         91%         91%         88%         85%         85%         87%           Hanshew         97%         96%         94%         93%         94%         94%           Homestead         68%         67%         68%         70%         73%         75%           Huffman         88%         84%         82%         83%         81%         83%           Inlet View         87%         89%         90%         93%         95%         97%           Kasuun         96%         93%         91%         94%         96%         96%           Kincaid         116%         116%         113%         115%         116%         117%           Klatt         93%         91%         88%         91%         92%         92%           Lake Hood         72%         69%         66%         64%         65%         <                                                                                                                                                            | 91%     | 88%     | 88%  | 88%  | 84%     | 83%     | 86%     | Fire Lake         |
| Goldenview         85%         85%         86%         84%         85%         87%           Government Hill         83%         85%         87%         88%         90%         91%           Gruening         91%         91%         88%         85%         85%         87%           Hanshew         97%         96%         94%         93%         94%         94%           Homestead         68%         67%         68%         70%         73%         75%           Huffman         88%         84%         82%         83%         81%         83%           Inlet View         87%         89%         90%         93%         95%         97%           Kasuun         96%         93%         91%         94%         96%         96%           Kincaid         116%         116%         113%         115%         116%         117%           Klatt         93%         91%         88%         91%         92%         92%           Lake Hood         72%         69%         66%         64%         65%         67%           Lake Otis         96%         96%         94%         99%         100% <t< td=""><td>100%</td><td>99%</td><td>101%</td><td>102%</td><td>101%</td><td>101%</td><td>96%</td><td>Girdwood K-8</td></t<>                                         | 100%    | 99%     | 101% | 102% | 101%    | 101%    | 96%     | Girdwood K-8      |
| Government Hill         83%         85%         87%         88%         90%         91%           Gruening         91%         91%         88%         85%         85%         87%           Hanshew         97%         96%         94%         93%         94%         94%           Homestead         68%         67%         68%         70%         73%         75%           Huffman         88%         84%         82%         83%         81%         83%           Inlet View         87%         89%         90%         93%         95%         97%           Kasuun         96%         93%         91%         94%         96%         96%           Kincaid         116%         116%         113%         115%         116%         117%           Klatt         93%         91%         88%         91%         92%         92%           Lake Hood         72%         69%         66%         64%         65%         67%           Lake Otis         96%         96%         94%         99%         100%         102%           Mears         110%         105%         105%         109%         109%         <                                                                                                                                                            | 86%     | 83%     | 81%  | 78%  | 76%     | 79%     | 82%     | Gladys Wood       |
| Gruening         91%         91%         88%         85%         85%         87%           Hanshew         97%         96%         94%         93%         94%         94%           Homestead         68%         67%         68%         70%         73%         75%           Huffman         88%         84%         82%         83%         81%         83%           Inlet View         87%         89%         90%         93%         95%         97%           Kasuun         96%         93%         91%         94%         96%         96%           Kincaid         116%         116%         113%         115%         116%         117%           Klatt         93%         91%         88%         91%         92%         92%           Lake Hood         72%         69%         66%         64%         65%         67%           Lake Otis         96%         96%         94%         99%         100%         102%           Mears         110%         105%         105%         109%         109%         111%           Mirror Lake         77%         79%         79%         79%         79%                                                                                                                                                                         | 88%     | 87%     | 85%  | 84%  | 86%     | 85%     | 85%     | Goldenview        |
| Hanshew         97%         96%         94%         93%         94%         94%           Homestead         68%         67%         68%         70%         73%         75%           Huffman         88%         84%         82%         83%         81%         83%           Inlet View         87%         89%         90%         93%         95%         97%           Kasuun         96%         93%         91%         94%         96%         96%           Kincaid         116%         116%         113%         115%         116%         117%           Klatt         93%         91%         88%         91%         92%         92%           Lake Hood         72%         69%         66%         64%         65%         67%           Lake Otis         96%         96%         94%         99%         100%         102%           Mears         110%         105%         105%         109%         109%         111%           Mirror Lake         77%         79%         79%         79%         79%         81%                                                                                                                                                                                                                                                        | 94%     | 91%     | 90%  | 88%  | 87%     | 85%     | 83%     | Government Hill   |
| Homestead         68%         67%         68%         70%         73%         75%           Huffman         88%         84%         82%         83%         81%         83%           Inlet View         87%         89%         90%         93%         95%         97%           Kasuun         96%         93%         91%         94%         96%         96%           Kincaid         116%         116%         113%         115%         116%         117%           Klatt         93%         91%         88%         91%         92%         92%           Lake Hood         72%         69%         66%         64%         65%         67%           Lake Otis         96%         96%         94%         99%         100%         102%           Mears         110%         105%         105%         109%         109%         111%           Mirror Lake         77%         79%         79%         79%         79%         81%                                                                                                                                                                                                                                                                                                                                                  | 103%    | 87%     | 85%  | 85%  | 88%     | 91%     | 91%     | Gruening          |
| Huffman         88%         84%         82%         83%         81%         83%           Inlet View         87%         89%         90%         93%         95%         97%           Kasuun         96%         93%         91%         94%         96%         96%           Kincaid         116%         116%         113%         115%         116%         117%           Klatt         93%         91%         88%         91%         92%         92%           Lake Hood         72%         69%         66%         64%         65%         67%           Lake Otis         96%         96%         94%         99%         100%         102%           Mears         110%         105%         105%         109%         109%         111%           Mirror Lake         77%         79%         79%         79%         79%         81%                                                                                                                                                                                                                                                                                                                                                                                                                                              | 96%     | 94%     | 94%  | 93%  | 94%     | 96%     | 97%     | Hanshew           |
| Inlet View         87%         89%         90%         93%         95%         97%           Kasuun         96%         93%         91%         94%         96%         96%           Kincaid         116%         116%         113%         115%         116%         117%           Klatt         93%         91%         88%         91%         92%         92%           Lake Hood         72%         69%         66%         64%         65%         67%           Lake Otis         96%         96%         94%         99%         100%         102%           Mears         110%         105%         105%         109%         109%         111%           Mirror Lake         77%         79%         79%         79%         79%         81%                                                                                                                                                                                                                                                                                                                                                                                                                                                                                                                                        | 80%     | 75%     | 73%  | 70%  | 68%     | 67%     | 68%     | Homestead         |
| Kasuun         96%         93%         91%         94%         96%         96%           Kincaid         116%         116%         113%         115%         116%         117%           Klatt         93%         91%         88%         91%         92%         92%           Lake Hood         72%         69%         66%         64%         65%         67%           Lake Otis         96%         96%         94%         99%         100%         102%           Mears         110%         105%         105%         109%         109%         111%           Mirror Lake         77%         79%         79%         79%         79%         81%                                                                                                                                                                                                                                                                                                                                                                                                                                                                                                                                                                                                                                     | 83%     | 83%     | 81%  | 83%  | 82%     | 84%     | 88%     | Huffman           |
| Kincaid         116%         116%         113%         115%         116%         117%           Klatt         93%         91%         88%         91%         92%         92%           Lake Hood         72%         69%         66%         64%         65%         67%           Lake Otis         96%         96%         94%         99%         100%         102%           Mears         110%         105%         105%         109%         109%         111%           Mirror Lake         77%         79%         79%         79%         79%         81%                                                                                                                                                                                                                                                                                                                                                                                                                                                                                                                                                                                                                                                                                                                              | 99%     | 97%     | 95%  | 93%  | 90%     | 89%     | 87%     | Inlet View        |
| Klatt         93%         91%         88%         91%         92%         92%           Lake Hood         72%         69%         66%         64%         65%         67%           Lake Otis         96%         96%         94%         99%         100%         102%           Mears         110%         105%         105%         109%         109%         111%           Mirror Lake         77%         79%         79%         79%         79%         81%                                                                                                                                                                                                                                                                                                                                                                                                                                                                                                                                                                                                                                                                                                                                                                                                                              | 99%     | 96%     | 96%  | 94%  | 91%     | 93%     | 96%     | Kasuun            |
| Lake Hood         72%         69%         66%         64%         65%         67%           Lake Otis         96%         96%         94%         99%         100%         102%           Mears         110%         105%         105%         109%         109%         111%           Mirror Lake         77%         79%         79%         79%         79%         81%                                                                                                                                                                                                                                                                                                                                                                                                                                                                                                                                                                                                                                                                                                                                                                                                                                                                                                                      | 117%    | 117%    | 116% | 115% | 113%    | 116%    | 116%    | Kincaid           |
| Lake Otis         96%         96%         94%         99%         100%         102%           Mears         110%         105%         105%         109%         109%         111%           Mirror Lake         77%         79%         79%         79%         79%         81%                                                                                                                                                                                                                                                                                                                                                                                                                                                                                                                                                                                                                                                                                                                                                                                                                                                                                                                                                                                                                  | 94%     | 92%     | 92%  | 91%  | 88%     | 91%     | 93%     | Klatt             |
| Mears         110%         105%         105%         109%         109%         111%           Mirror Lake         77%         79%         79%         79%         79%         81%                                                                                                                                                                                                                                                                                                                                                                                                                                                                                                                                                                                                                                                                                                                                                                                                                                                                                                                                                                                                                                                                                                                | 70%     | 67%     | 65%  | 64%  | 66%     | 69%     | 72%     | Lake Hood         |
| Mirror Lake 77% 79% 79% 79% 79% 81%                                                                                                                                                                                                                                                                                                                                                                                                                                                                                                                                                                                                                                                                                                                                                                                                                                                                                                                                                                                                                                                                                                                                                                                                                                                              | 103%    | 102%    | 100% | 99%  | 94%     | 96%     | 96%     | Lake Otis         |
|                                                                                                                                                                                                                                                                                                                                                                                                                                                                                                                                                                                                                                                                                                                                                                                                                                                                                                                                                                                                                                                                                                                                                                                                                                                                                                  | 112%    | 111%    | 109% | 109% | 105%    | 105%    | 110%    | Mears             |
| Mount Spurr 93% 99% 93% 93% 91% 93%                                                                                                                                                                                                                                                                                                                                                                                                                                                                                                                                                                                                                                                                                                                                                                                                                                                                                                                                                                                                                                                                                                                                                                                                                                                              | 79%     | 81%     | 79%  | 79%  | 79%     | 79%     | 77%     | Mirror Lake       |
|                                                                                                                                                                                                                                                                                                                                                                                                                                                                                                                                                                                                                                                                                                                                                                                                                                                                                                                                                                                                                                                                                                                                                                                                                                                                                                  | 96%     | 93%     | 91%  | 93%  | 93%     | 99%     | 93%     | Mount Spurr       |
| Mountain View 72% 73% 74% 76% 77% 79%                                                                                                                                                                                                                                                                                                                                                                                                                                                                                                                                                                                                                                                                                                                                                                                                                                                                                                                                                                                                                                                                                                                                                                                                                                                            | 80%     | 79%     | 77%  | 76%  | 74%     | 73%     | 72%     | Mountain View     |
| Muldoon 91% 90% 91% 96% 98% 99%                                                                                                                                                                                                                                                                                                                                                                                                                                                                                                                                                                                                                                                                                                                                                                                                                                                                                                                                                                                                                                                                                                                                                                                                                                                                  | 100%    | 99%     | 98%  | 96%  | 91%     | 90%     | 91%     | Muldoon           |
| North Star 80% 79% 79% 80% 80% 81%                                                                                                                                                                                                                                                                                                                                                                                                                                                                                                                                                                                                                                                                                                                                                                                                                                                                                                                                                                                                                                                                                                                                                                                                                                                               | 84%     |         |      |      |         |         |         | North Star        |
| Northern Lights ABC 100% 100% 99% 99% 99% 99%                                                                                                                                                                                                                                                                                                                                                                                                                                                                                                                                                                                                                                                                                                                                                                                                                                                                                                                                                                                                                                                                                                                                                                                                                                                    | 102%    |         |      |      |         |         |         |                   |
| Northwood ABC 84% 84% 85% 87% 90% 92%                                                                                                                                                                                                                                                                                                                                                                                                                                                                                                                                                                                                                                                                                                                                                                                                                                                                                                                                                                                                                                                                                                                                                                                                                                                            | 92%     |         |      |      |         |         |         | _                 |
| Nunaka Valley 83% 85% 86% 89% 94% 96%                                                                                                                                                                                                                                                                                                                                                                                                                                                                                                                                                                                                                                                                                                                                                                                                                                                                                                                                                                                                                                                                                                                                                                                                                                                            | 96%     |         |      |      |         |         |         |                   |
| Ocean View 76% 78% 80% 82% 85% 87%                                                                                                                                                                                                                                                                                                                                                                                                                                                                                                                                                                                                                                                                                                                                                                                                                                                                                                                                                                                                                                                                                                                                                                                                                                                               | 88%     |         |      |      |         |         |         | •                 |
| O'Malley 74% 74% 76% 74% 74% 74%                                                                                                                                                                                                                                                                                                                                                                                                                                                                                                                                                                                                                                                                                                                                                                                                                                                                                                                                                                                                                                                                                                                                                                                                                                                                 | 71%     |         |      |      |         |         |         |                   |
| Orion 84% 88% 87% 89% 92% 92%                                                                                                                                                                                                                                                                                                                                                                                                                                                                                                                                                                                                                                                                                                                                                                                                                                                                                                                                                                                                                                                                                                                                                                                                                                                                    | 95%     |         |      |      |         |         |         | •                 |
| Polaris (K-12) 93% 93% 91% 91% 91% 90%                                                                                                                                                                                                                                                                                                                                                                                                                                                                                                                                                                                                                                                                                                                                                                                                                                                                                                                                                                                                                                                                                                                                                                                                                                                           | 90%     |         |      |      |         |         |         |                   |
| Ptarmigan 88% 86% 84% 90% 94% 96%                                                                                                                                                                                                                                                                                                                                                                                                                                                                                                                                                                                                                                                                                                                                                                                                                                                                                                                                                                                                                                                                                                                                                                                                                                                                | 100%    |         |      |      |         |         |         |                   |