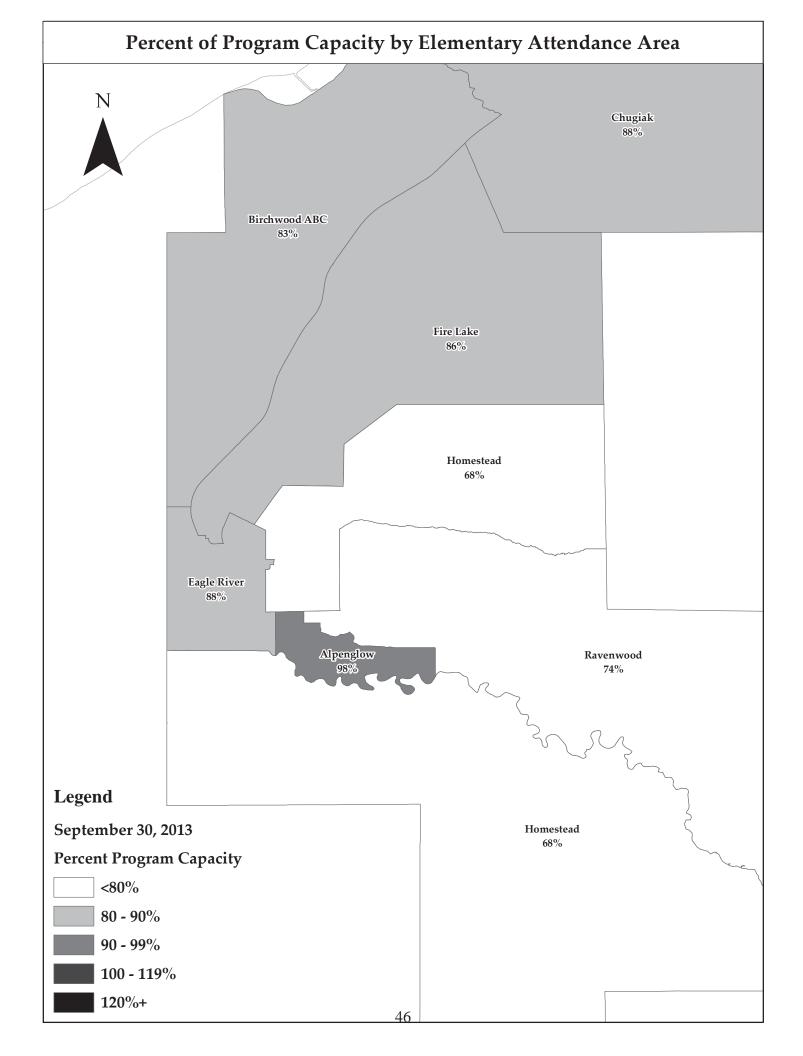

## Percentage Capacity - 2014-15 to 2019-20

| School Name                                                                                                                                                                                                                                                                                                                                                                                                                                                                                                                                                                                                                                                                                                                                                                                                                                                                                                                                                                                                                                                                                                                                                                                                                                                                                      |         |         | ted  |      |         |         |         |                   |
|--------------------------------------------------------------------------------------------------------------------------------------------------------------------------------------------------------------------------------------------------------------------------------------------------------------------------------------------------------------------------------------------------------------------------------------------------------------------------------------------------------------------------------------------------------------------------------------------------------------------------------------------------------------------------------------------------------------------------------------------------------------------------------------------------------------------------------------------------------------------------------------------------------------------------------------------------------------------------------------------------------------------------------------------------------------------------------------------------------------------------------------------------------------------------------------------------------------------------------------------------------------------------------------------------|---------|---------|------|------|---------|---------|---------|-------------------|
| Airport Heights         99%         101%         94%         98%         100%         106%           Alpenglow         98%         95%         98%         1101%         99%         98%           Aurora         83%         84%         87%         93%         97%         105%           Bartlett         77%         76%         76%         78%         77%         76%           Baxter         80%         79%         93%         94%         97%         98%         101%           Beard Valley         75%         75%         73%         76%         78%         81%           Begich         105%         107%         104%         102%         103%         105%           Benson SAVE/SEARCH         66%         66%         66%         65%         64%           Birchwood ABC         83%         89%         90%         94%         95%         96%           Bowman         99%         99%         92%         92%         93%         93%           Cambell         93%         94%         95%         99%         101%         102%           Chister         Valley         90%         87%         90%         <                                                                                                                                                   | 2019-20 | 2018-19 |      |      | 2015-16 | 2014-15 | 2013-14 | School Name       |
| Alpenglow         98%         95%         98%         101%         99%         98%           Aurora         83%         84%         87%         93%         97%         105%           Bartlett         77%         76%         76%         78%         77%         76%           Baxter         80%         79%         80%         85%         86%         88%           Bayshore         97%         93%         94%         97%         98%         101%           Bear Valley         75%         75%         75%         73%         76%         78%         81%           Begich         105%         107%         104%         102%         103%         105%           Berson SAVE/SEARCH         66%         66%         66%         65%         64%           Bowman         99%         99%         92%         92%         93%         93%           Campbell         93%         94%         95%         99%         101%         102%           Cantral         85%         83%         84%         90%         99%         101%         102%           Chister Valley         90%         89%         87%         90%                                                                                                                                                            | 82%     |         |      |      |         |         |         | -                 |
| Aurora         83%         84%         87%         93%         97%         105%           Bartlett         77%         76%         76%         78%         77%         76%           Baxter         80%         79%         80%         85%         86%         88%           Bayshore         97%         93%         94%         97%         98%         101%           Bear Valley         75%         75%         73%         76%         78%         81%           Begich         105%         107%         104%         102%         103%         105%           Benson SAVE/SEARCH         66%         66%         66%         66%         65%         64%           Birchwood ABC         83%         89%         90%         94%         95%         96%           Bowman         99%         92%         92%         93%         96%         99%         101%         102%           Central         85%         83%         84%         90%         90%         92%         91%           Chinook         93%         96%         99%         104%         106%         106%           Chinook         93%         96%                                                                                                                                                                | 108%    |         |      |      |         |         |         | -                 |
| Bartlett         77%         76%         76%         78%         77%         76%           Baxter         80%         79%         93%         94%         97%         88%         86%         88%           Bayshore         97%         93%         94%         97%         98%         101%           Bear Valley         75%         75%         73%         76%         78%         81%           Begich         105%         107%         104%         102%         103%         105%           Benson SAVE/SEARCH         66%         66%         66%         66%         66%         66%         66%           Bernon SAVE/SEARCH         83%         89%         90%         94%         95%         96%           Bowman         99%         99%         92%         92%         93%         93%         93%         93%         93%         93%         93%         93%         93%         93%         93%         93%         93%         93%         96%         92%         104%         102%         102%         102%         102%         102%         102%         102%         102%         102%         102%         105%         105%         105% <td>99%</td> <td></td> <td></td> <td></td> <td></td> <td></td> <td></td> <td></td>                                       | 99%     |         |      |      |         |         |         |                   |
| Baxter         80%         79%         80%         85%         86%         88%           Bayshore         97%         93%         94%         97%         98%         101%           Bear Valley         75%         75%         73%         76%         78%         81%           Begich         105%         107%         104%         102%         103%         105%           Benson SAVE/SEARCH         66%         66%         66%         66%         65%         64%           Birchwood ABC         83%         89%         90%         94%         95%         99%         92%           Bowman         99%         99%         92%         92%         93%         93%           Campbell         93%         94%         95%         99%         101%         102%           Central         85%         83%         84%         90%         92%         92%           Chester Valley         90%         89%         87%         90%         92%         91%           Chinook         93%         96%         99%         104%         106%         106%           Chugach Optional         108%         109%         108%                                                                                                                                                         | 108%    |         |      |      |         |         |         |                   |
| Bayshore         97%         93%         94%         97%         98%         101%           Bear Valley         75%         75%         73%         76%         78%         81%           Begich         105%         107%         104%         102%         103%         105%           Benson SAVE/SEARCH         66%         66%         66%         65%         64%           Birchwood ABC         83%         89%         90%         94%         95%         99%           Bowman         99%         99%         92%         92%         93%         93%           Campbell         93%         94%         95%         99%         101%         102%           Cantral         85%         83%         84%         90%         90%         92%           Chinook         93%         96%         99%         104%         106%         106%           Chinook         93%         96%         99%         104%         106%         106%           Chinook         93%         96%         99%         104%         106%         106%           Chigach Optional         108%         109%         108%         108%         108%                                                                                                                                                       | 77%     |         |      |      |         |         |         | Bartlett          |
| Bear Valley         75%         75%         73%         76%         78%         81%           Begich         105%         107%         104%         102%         103%         105%           Benson SAVE/SEARCH         66%         66%         66%         66%         65%         64%           Birchwood ABC         83%         89%         90%         94%         95%         96%           Bowman         99%         99%         92%         92%         93%         93%           Campbell         93%         94%         95%         99%         101%         102%           Central         85%         83%         84%         90%         92%         92%           Chester Valley         90%         89%         87%         90%         92%         91%           Chiscal College         90%         89%         87%         90%         92%         91%           Chugath Optional         108%         109%         108%         108%         108%         108%         108%           Chugath Optional         108%         109%         108%         108%         108%         108%         108%         108%         108%         108%                                                                                                                                    | 89%     |         |      |      |         |         |         | Baxter            |
| Begich         105%         107%         104%         102%         103%         105%           Benson SAVE/SEARCH         66%         66%         66%         55%         64%           Birchwood ABC         83%         89%         90%         94%         95%         96%           Bowman         99%         99%         92%         92%         93%         93%           Campbell         93%         94%         95%         99%         101%         102%           Central         85%         83%         84%         90%         99%         101%         102%           Central         85%         83%         84%         90%         99%         104%         106%           Central         85%         83%         84%         90%         92%         91%           Chinook         93%         96%         99%         104%         106%         106%           Chigak Elem         88%         88%         88%         93%         94%         108%           Chugak High         59%         58%         59%         59%         60%         60%           Calak         96%         97%         95%         94% <td>101%</td> <td></td> <td></td> <td></td> <td></td> <td></td> <td></td> <td>•</td>                                                                     | 101%    |         |      |      |         |         |         | •                 |
| Berson SAVE/SEARCH         66%         66%         66%         65%         64%           Birchwood ABC         83%         89%         90%         94%         95%         96%           Bowman         99%         99%         92%         92%         93%         93%           Campbell         93%         94%         95%         99%         101%         102%           Central         85%         83%         84%         90%         90%         92%           Chester Valley         90%         89%         87%         90%         92%         91%           Chinook         93%         96%         99%         104%         106%         106%           Chugak Elem         88%         88%         88%         93%         94%         94%           Chugak High         59%         58%         59%         59%         60% <t< td=""><td>80%</td><td></td><td></td><td></td><td></td><td></td><td></td><td>-</td></t<>                                                                  | 80%     |         |      |      |         |         |         | -                 |
| Birchwood ABC         83%         89%         90%         94%         95%         96%           Bowman         99%         99%         92%         92%         93%         93%           Campbell         93%         94%         95%         99%         101%         102%           Central         85%         83%         84%         90%         90%         92%         91%           Chester Valley         90%         89%         87%         90%         92%         91%           Chingach Optional         108%         109%         108%         108%         106%         106%           Chugak Elem         88%         88%         88%         93%         94%         94%         94%         94%         94%         94%         94%         94%         94%         94%         94%         94%         94%         94%         94%         94%         94%         94%         94%         94%         94%         94%         94%         94%         94%         94%         94%         94%         94%         98%         95%         95%         94%         94%         94%         94%         94%         94%         94%         94% <t< td=""><td>106%</td><td></td><td></td><td></td><td></td><td></td><td></td><td></td></t<>                                   | 106%    |         |      |      |         |         |         |                   |
| Bowman         99%         99%         92%         92%         93%         93%           Campbell         93%         94%         95%         99%         101%         102%           Central         85%         83%         84%         90%         90%         92%           Chester Valley         90%         89%         87%         90%         92%         91%           Chinook         93%         96%         99%         104%         106%         106%           Chugach Optional         108%         109%         108%         108%         108%         108%           Chugiak Elem         88%         88%         88%         93%         94%         94%           Chugiak High         59%         58%         59%         59%         60%         60%           Clark         96%         97%         95%         94%         96%         98%           College Gate         77%         78%         79%         79%         81%         83%           Creekside Park         99%         99%         104%         105%         105%         110%           Denali Montessori         79%         80%         80%         83%<                                                                                                                                              | 64%     |         |      |      |         |         |         |                   |
| Campbell         93%         94%         95%         99%         101%         102%           Central         85%         83%         84%         90%         90%         92%           Chester Valley         90%         89%         87%         90%         90%         92%         91%           Chinook         93%         96%         99%         104%         106%         106%           Chugach Optional         108%         109%         108%         108%         108%           Chugiak Elem         88%         88%         88%         93%         94%         94%           Chugiak High         59%         58%         59%         59%         60%         60%           Clark         96%         97%         95%         94%         96%         98%           College Gate         77%         78%         79%         79%         81%         83%           Creekside Park         99%         99%         104%         105%         105%         110%           Denali Montessori         79%         80%         80%         83%         84%         85%           Dimond         89%         89%         91%         91% </td <td>98%</td> <td></td> <td></td> <td></td> <td></td> <td></td> <td></td> <td>Birchwood ABC</td>                                           | 98%     |         |      |      |         |         |         | Birchwood ABC     |
| Central         85%         83%         84%         90%         90%         92%           Chester Valley         90%         89%         87%         90%         92%         91%           Chinook         93%         96%         99%         104%         106%         106%           Chugach Optional         108%         109%         108%         108%         108%           Chugiak Elem         88%         88%         88%         93%         94%         94%           Chugiak High         59%         58%         59%         59%         60%         60%           Clark         96%         97%         95%         94%         96%         98%           Clark         96%         97%         95%         94%         96%         98%           Creekside Park         99%         99%         104%         105%         110%           Denali Montessori         79%         80%         80%         83%         84%         85%           Dimond         89%         89%         91%         91%         91%         91%         91%         91%         91%         91%         91%         91%         91%         91%         <                                                                                                                                           | 95%     |         |      |      |         |         |         | Bowman            |
| Chester Valley         90%         89%         87%         90%         92%         91%           Chinook         93%         96%         99%         104%         106%         106%           Chugach Optional         108%         109%         108%         108%         108%           Chugiak Elem         88%         88%         88%         93%         94%         94%           Chugiak High         59%         58%         59%         59%         60%         60%           Clark         96%         97%         95%         94%         96%         98%           College Gate         77%         78%         79%         79%         81%         83%           Creekside Park         99%         99%         104%         105%         105%         110%           Denali Montessori         79%         80%         80%         83%         84%         85%           Denali Montessori         79%         80%         80%         83%         84%         85%           Denali Montessori         79%         80%         80%         83%         84%         85%           Denali Montessori         79%         89%         91% <t< td=""><td>104%</td><td></td><td></td><td>99%</td><td>95%</td><td>94%</td><td>93%</td><td>Campbell</td></t<>                            | 104%    |         |      | 99%  | 95%     | 94%     | 93%     | Campbell          |
| Chinook         93%         96%         99%         104%         106%         106%           Chugach Optional         108%         109%         108%         108%         108%         108%           Chugiak Elem         88%         88%         88%         93%         94%         94%           Chugiak High         59%         58%         59%         59%         60%         60%           Clark         96%         97%         95%         94%         96%         98%           College Gate         77%         78%         79%         79%         81%         83%           Creekside Park         99%         99%         104%         105%         105%         110%           Denali Montessori         79%         80%         80%         83%         84%         85%           Dimond         89%         89%         91%         91%         91%         91%         91%         91%         91%         91%         102%         102%         102%         102%         102%         102%         102%         102%         102%         102%         102%         102%         102%         102%         102%         102%         102%         102                                                                                                                      | 98%     | 92%     | 90%  | 90%  | 84%     | 83%     | 85%     | Central           |
| Chugach Optional         108%         109%         108%         108%         108%           Chugiak Elem         88%         88%         88%         93%         94%         94%           Chugiak High         59%         58%         59%         59%         60%         60%           Clark         96%         97%         95%         59%         60%         98%           College Gate         77%         78%         79%         94%         96%         98%           Creekside Park         99%         99%         104%         105%         105%         110%           Denali Montessori         79%         80%         80%         83%         84%         85%           Dimond         89%         89%         91%         91%         91%         91%         91%         91%         91%         91%         91%         91%         91%         91%         91%         91%         91%         91%         91%         91%         91%         91%         91%         91%         91%         91%         91%         91%         91%         91%         91%         91%         91%         88%         89%         90%         90%         91% </td <td>90%</td> <td>91%</td> <td>92%</td> <td>90%</td> <td>87%</td> <td>89%</td> <td>90%</td> <td>Chester Valley</td> | 90%     | 91%     | 92%  | 90%  | 87%     | 89%     | 90%     | Chester Valley    |
| Chugiak Elem         88%         88%         93%         94%         94%           Chugiak High         59%         58%         59%         59%         60%         60%           Clark         96%         97%         95%         94%         96%         98%           College Gate         77%         78%         79%         79%         81%         83%           Creekside Park         99%         104%         105%         110%         110%           Denali Montessori         79%         80%         80%         83%         84%         85%           Dimond         89%         89%         91%         91%         91%         91%         91%         91%         91%         91%         91%         91%         91%         91%         91%         91%         91%         91%         91%         91%         91%         91%         91%         91%         91%         91%         91%         91%         91%         91%         91%         91%         91%         91%         91%         91%         91%         91%         91%         91%         91%         91%         91%         91%         91%         91%         98%                                                                                                                                 | 106%    | 106%    | 106% | 104% | 99%     | 96%     | 93%     |                   |
| Chugiak High         59%         58%         59%         59%         60%         60%           Clark         96%         97%         95%         94%         96%         98%           College Gate         77%         78%         79%         79%         81%         83%           Creekside Park         99%         99%         104%         105%         110%           Denali Montessori         79%         80%         80%         83%         84%         85%           Dimond         89%         89%         91%         91%         91%         91%         91%         91%         91%         91%         91%         91%         91%         91%         91%         91%         91%         91%         91%         91%         91%         91%         91%         91%         91%         91%         91%         91%         91%         91%         91%         91%         91%         91%         91%         91%         91%         91%         91%         91%         91%         91%         91%         91%         91%         91%         91%         98%         90%         90%         91%         88%         88%         88%         88%                                                                                                                     | 110%    | 108%    | 108% | 108% | 108%    |         | 108%    |                   |
| Clark         96%         97%         95%         94%         96%         98%           College Gate         77%         78%         79%         79%         81%         83%           Creekside Park         99%         99%         104%         105%         105%         110%           Denali Montessori         79%         80%         80%         83%         84%         85%           Dimond         89%         89%         91%         91%         91%         91%         91%         91%         91%         91%         91%         91%         91%         91%         91%         91%         91%         91%         91%         91%         91%         91%         91%         91%         91%         91%         91%         91%         91%         91%         91%         91%         91%         91%         91%         91%         91%         91%         91%         91%         91%         91%         91%         91%         91%         91%         91%         91%         91%         88%         88%         91%         91%         88%         88%         91%         91%         91%         91%         91%         91%         91%                                                                                                                   | 95%     | 94%     | 94%  | 93%  | 88%     | 88%     | 88%     |                   |
| College Gate         77%         78%         79%         79%         81%         83%           Creekside Park         99%         99%         104%         105%         105%         110%           Denali Montessori         79%         80%         80%         83%         84%         85%           Dimond         89%         89%         91%         91%         91%         91%         91%         91%         91%         91%         91%         91%         91%         91%         91%         91%         91%         91%         91%         91%         91%         91%         91%         91%         91%         91%         91%         91%         91%         91%         91%         91%         91%         91%         91%         91%         91%         81%         84%         88%         90%         91%         91%         81%         84%         88%         88%         88%         88%         88%         88%         88%         88%         88%         88%         88%         91%         91%         81%         88%         88%         88%         91%         91%         91%         91%         91%         91%         88%         88%                                                                                                           | 61%     | 60%     | 60%  | 59%  | 59%     | 58%     | 59%     | Chugiak High      |
| Creekside Park         99%         99%         104%         105%         105%         110%           Denali Montessori         79%         80%         80%         83%         84%         85%           Dimond         89%         89%         91%         91%         91%         91%           Eagle River Elem         88%         96%         94%         98%         102%         102%           Eagle River High         86%         89%         89%         90%         91%         91%           East         87%         87%         89%         90%         88%         88%           Fairview         79%         81%         84%         87%         88%         91%           Fire Lake         86%         83%         84%         88%         88%         88%           Girdwood K-8         96%         101%         101%         102%         101%         99%           Gladys Wood         82%         79%         76%         78%         81%         83%           Goldenview         85%         85%         86%         84%         85%         87%           Government Hill         83%         85%         87%         8                                                                                                                                              | 98%     | 98%     | 96%  | 94%  | 95%     | 97%     | 96%     | Clark             |
| Denali Montessori         79%         80%         80%         83%         84%         85%           Dimond         89%         89%         91%         91%         91%         91%           Eagle River Elem         88%         96%         94%         98%         102%         102%           Eagle River High         86%         89%         89%         89%         90%         91%           East         87%         87%         89%         90%         88%         88%           Fairview         79%         81%         84%         87%         88%         91%           Fire Lake         86%         83%         84%         88%         88%         91%           Girdwood K-8         96%         101%         101%         102%         101%         99%           Gladys Wood         82%         85%         86%         84%                                                                                                                                                            | 88%     | 83%     | 81%  | 79%  | 79%     | 78%     | 77%     | College Gate      |
| Dimond         89%         89%         91%         91%         91%         91%           Eagle River Elem         88%         96%         94%         98%         102%         102%           Eagle River High         86%         89%         89%         89%         90%         91%           East         87%         87%         89%         90%         88%         88%           Fairview         79%         81%         84%         87%         88%         91%           Fire Lake         86%         83%         84%         88%         88%         91%           Fire Lake         86%         83%         84%         88%         88%         91%           Fire Lake         86%         83%         84%         88%         88%         91%           Girdwood K-8         96%         101%         101%         102%         101%         99%           Gladys Wood         82%         79%         76%         78%         81%         83%           Goldenview         85%         85%         86%         84%         85%         87%           Government Hill         83%         85%         87%         88%         <                                                                                                                                                   | 107%    | 110%    | 105% | 105% | 104%    | 99%     | 99%     | Creekside Park    |
| Eagle River Elem         88%         96%         94%         98%         102%         102%           Eagle River High         86%         89%         89%         89%         90%         91%           East         87%         87%         89%         90%         88%         88%           Fairview         79%         81%         84%         87%         88%         91%           Fire Lake         86%         83%         84%         88%         88%         88%           Girdwood K-8         96%         101%         101%         102%         101%         99%           Gladys Wood         82%         79%         76%         78%         81%         83%           Goldenview         85%         85%         86%         84%         85%         87%           Government Hill         83%         85%         86%         84%         85%         87%           Gruening         91%         91%         88%         85%         85%         87%           Hanshew         97%         96%         94%         93%         94%         94%           Huffman         88%         84%         82%         83% <td< td=""><td>86%</td><td>85%</td><td>84%</td><td>83%</td><td>80%</td><td>80%</td><td>79%</td><td>Denali Montessori</td></td<>                               | 86%     | 85%     | 84%  | 83%  | 80%     | 80%     | 79%     | Denali Montessori |
| Eagle River High         86%         89%         89%         89%         90%         91%           East         87%         87%         89%         90%         88%         88%           Fairview         79%         81%         84%         87%         88%         91%           Fire Lake         86%         83%         84%         88%         88%         88%           Girdwood K-8         96%         101%         101%         102%         101%         99%           Gladys Wood         82%         79%         76%         78%         81%         83%           Goldenview         85%         85%         86%         84%         85%         87%           Government Hill         83%         85%         86%         84%         85%         87%           Government Hill         83%         85%         87%         88%         90%         91%           Gruening         91%         91%         88%         85%         85%         87%           Hanshew         97%         96%         94%         93%         94%         94%           Huffman         88%         84%         82%         83%         81                                                                                                                                                       | 91%     | 91%     | 91%  | 91%  | 91%     | 89%     | 89%     | Dimond            |
| East         87%         87%         89%         90%         88%         88%           Fairview         79%         81%         84%         87%         88%         91%           Fire Lake         86%         83%         84%         88%         88%         88%           Girdwood K-8         96%         101%         101%         102%         101%         99%           Gladys Wood         82%         79%         76%         78%         81%         83%           Goldenview         85%         85%         86%         84%         85%         87%           Government Hill         83%         85%         86%         84%         85%         87%           Government Hill         83%         85%         87%         88%         90%         91%           Gruening         91%         91%         88%         85%         85%         87%           Hanshew         97%         96%         94%         93%         94%         94%           Homestead         68%         67%         68%         70%         73%         75%           Huffman         88%         84%         82%         83%         81%                                                                                                                                                             | 101%    | 102%    | 102% | 98%  | 94%     | 96%     | 88%     | Eagle River Elem  |
| Fairview         79%         81%         84%         87%         88%         91%           Fire Lake         86%         83%         84%         88%         88%         88%           Girdwood K-8         96%         101%         101%         102%         101%         99%           Gladys Wood         82%         79%         76%         78%         81%         83%           Goldenview         85%         85%         86%         84%         85%         87%           Government Hill         83%         85%         87%         88%         90%         91%           Gruening         91%         91%         88%         85%         85%         87%           Hanshew         97%         96%         94%         93%         94%         94%           Homestead         68%         67%         68%         70%         73%         75%           Huffman         88%         84%         82%         83%         81%         83%           Inlet View         87%         89%         90%         93%         95%         97%           Kasuun         96%         93%         91%         94%         96%                                                                                                                                                                | 92%     | 91%     | 90%  | 89%  | 89%     | 89%     | 86%     | Eagle River High  |
| Fire Lake         86%         83%         84%         88%         88%           Girdwood K-8         96%         101%         101%         102%         101%         99%           Gladys Wood         82%         79%         76%         78%         81%         83%           Goldenview         85%         85%         86%         84%         85%         87%           Government Hill         83%         85%         87%         88%         90%         91%           Gruening         91%         91%         88%         85%         85%         87%           Hanshew         97%         96%         94%         93%         94%         94%           Homestead         68%         67%         68%         70%         73%         75%           Huffman         88%         84%         82%         83%         81%         83%           Inlet View         87%         89%         90%         93%         95%         97%           Kasuun         96%         93%         91%         94%         96%         96%           Kiatt         93%         91%         88%         91%         92%         92% </td <td>89%</td> <td>88%</td> <td>88%</td> <td>90%</td> <td>89%</td> <td>87%</td> <td>87%</td> <td>East</td>                                                     | 89%     | 88%     | 88%  | 90%  | 89%     | 87%     | 87%     | East              |
| Girdwood K-8         96%         101%         101%         102%         101%         99%           Gladys Wood         82%         79%         76%         78%         81%         83%           Goldenview         85%         85%         86%         84%         85%         87%           Government Hill         83%         85%         87%         88%         90%         91%           Gruening         91%         91%         88%         85%         85%         87%           Hanshew         97%         96%         94%         93%         94%         94%           Homestead         68%         67%         68%         70%         73%         75%           Huffman         88%         84%         82%         83%         81%         83%           Inlet View         87%         89%         90%         93%         95%         97%           Kasuun         96%         93%         91%         94%         96%         96%           Kincaid         116%         116%         113%         115%         116%         117%           Klatt         93%         91%         88%         91%         92%                                                                                                                                                               | 92%     | 91%     | 88%  | 87%  | 84%     | 81%     | 79%     | Fairview          |
| Gladys Wood         82%         79%         76%         78%         81%         83%           Goldenview         85%         85%         86%         84%         85%         87%           Government Hill         83%         85%         87%         88%         90%         91%           Gruening         91%         91%         88%         85%         85%         87%           Hanshew         97%         96%         94%         93%         94%         94%           Homestead         68%         67%         68%         70%         73%         75%           Huffman         88%         84%         82%         83%         81%         83%           Inlet View         87%         89%         90%         93%         95%         97%           Kasuun         96%         93%         91%         94%         96%         96%           Kincaid         116%         116%         113%         115%         116%         117%           Klatt         93%         91%         88%         91%         92%         92%           Lake Hood         72%         69%         66%         64%         65%         <                                                                                                                                                            | 91%     | 88%     | 88%  | 88%  | 84%     | 83%     | 86%     | Fire Lake         |
| Goldenview         85%         85%         86%         84%         85%         87%           Government Hill         83%         85%         87%         88%         90%         91%           Gruening         91%         91%         88%         85%         85%         87%           Hanshew         97%         96%         94%         93%         94%         94%           Homestead         68%         67%         68%         70%         73%         75%           Huffman         88%         84%         82%         83%         81%         83%           Inlet View         87%         89%         90%         93%         95%         97%           Kasuun         96%         93%         91%         94%         96%         96%           Kincaid         116%         116%         113%         115%         116%         117%           Klatt         93%         91%         88%         91%         92%         92%           Lake Hood         72%         69%         66%         64%         65%         67%           Lake Otis         96%         96%         94%         99%         100% <t< td=""><td>100%</td><td>99%</td><td>101%</td><td>102%</td><td>101%</td><td>101%</td><td>96%</td><td>Girdwood K-8</td></t<>                                         | 100%    | 99%     | 101% | 102% | 101%    | 101%    | 96%     | Girdwood K-8      |
| Government Hill         83%         85%         87%         88%         90%         91%           Gruening         91%         91%         88%         85%         85%         87%           Hanshew         97%         96%         94%         93%         94%         94%           Homestead         68%         67%         68%         70%         73%         75%           Huffman         88%         84%         82%         83%         81%         83%           Inlet View         87%         89%         90%         93%         95%         97%           Kasuun         96%         93%         91%         94%         96%         96%           Kincaid         116%         116%         113%         115%         116%         117%           Klatt         93%         91%         88%         91%         92%         92%           Lake Hood         72%         69%         66%         64%         65%         67%           Lake Otis         96%         96%         94%         99%         100%         102%           Mears         110%         105%         105%         109%         109%         <                                                                                                                                                            | 86%     | 83%     | 81%  | 78%  | 76%     | 79%     | 82%     | Gladys Wood       |
| Gruening         91%         91%         88%         85%         85%         87%           Hanshew         97%         96%         94%         93%         94%         94%           Homestead         68%         67%         68%         70%         73%         75%           Huffman         88%         84%         82%         83%         81%         83%           Inlet View         87%         89%         90%         93%         95%         97%           Kasuun         96%         93%         91%         94%         96%         96%           Kincaid         116%         116%         113%         115%         116%         117%           Klatt         93%         91%         88%         91%         92%         92%           Lake Hood         72%         69%         66%         64%         65%         67%           Lake Otis         96%         96%         94%         99%         100%         102%           Mears         110%         105%         105%         109%         109%         111%           Mirror Lake         77%         79%         79%         79%         79%                                                                                                                                                                         | 88%     | 87%     | 85%  | 84%  | 86%     | 85%     | 85%     | Goldenview        |
| Hanshew         97%         96%         94%         93%         94%         94%           Homestead         68%         67%         68%         70%         73%         75%           Huffman         88%         84%         82%         83%         81%         83%           Inlet View         87%         89%         90%         93%         95%         97%           Kasuun         96%         93%         91%         94%         96%         96%           Kincaid         116%         116%         113%         115%         116%         117%           Klatt         93%         91%         88%         91%         92%         92%           Lake Hood         72%         69%         66%         64%         65%         67%           Lake Otis         96%         96%         94%         99%         100%         102%           Mears         110%         105%         105%         109%         109%         111%           Mirror Lake         77%         79%         79%         79%         79%         81%                                                                                                                                                                                                                                                        | 94%     | 91%     | 90%  | 88%  | 87%     | 85%     | 83%     | Government Hill   |
| Homestead         68%         67%         68%         70%         73%         75%           Huffman         88%         84%         82%         83%         81%         83%           Inlet View         87%         89%         90%         93%         95%         97%           Kasuun         96%         93%         91%         94%         96%         96%           Kincaid         116%         116%         113%         115%         116%         117%           Klatt         93%         91%         88%         91%         92%         92%           Lake Hood         72%         69%         66%         64%         65%         67%           Lake Otis         96%         96%         94%         99%         100%         102%           Mears         110%         105%         105%         109%         109%         111%           Mirror Lake         77%         79%         79%         79%         79%         81%                                                                                                                                                                                                                                                                                                                                                  | 103%    | 87%     | 85%  | 85%  | 88%     | 91%     | 91%     | Gruening          |
| Huffman         88%         84%         82%         83%         81%         83%           Inlet View         87%         89%         90%         93%         95%         97%           Kasuun         96%         93%         91%         94%         96%         96%           Kincaid         116%         116%         113%         115%         116%         117%           Klatt         93%         91%         88%         91%         92%         92%           Lake Hood         72%         69%         66%         64%         65%         67%           Lake Otis         96%         96%         94%         99%         100%         102%           Mears         110%         105%         105%         109%         109%         111%           Mirror Lake         77%         79%         79%         79%         79%         81%                                                                                                                                                                                                                                                                                                                                                                                                                                              | 96%     | 94%     | 94%  | 93%  | 94%     | 96%     | 97%     | Hanshew           |
| Inlet View         87%         89%         90%         93%         95%         97%           Kasuun         96%         93%         91%         94%         96%         96%           Kincaid         116%         116%         113%         115%         116%         117%           Klatt         93%         91%         88%         91%         92%         92%           Lake Hood         72%         69%         66%         64%         65%         67%           Lake Otis         96%         96%         94%         99%         100%         102%           Mears         110%         105%         105%         109%         109%         111%           Mirror Lake         77%         79%         79%         79%         79%         81%                                                                                                                                                                                                                                                                                                                                                                                                                                                                                                                                        | 80%     | 75%     | 73%  | 70%  | 68%     | 67%     | 68%     | Homestead         |
| Kasuun         96%         93%         91%         94%         96%         96%           Kincaid         116%         116%         113%         115%         116%         117%           Klatt         93%         91%         88%         91%         92%         92%           Lake Hood         72%         69%         66%         64%         65%         67%           Lake Otis         96%         96%         94%         99%         100%         102%           Mears         110%         105%         105%         109%         109%         111%           Mirror Lake         77%         79%         79%         79%         79%         81%                                                                                                                                                                                                                                                                                                                                                                                                                                                                                                                                                                                                                                     | 83%     | 83%     | 81%  | 83%  | 82%     | 84%     | 88%     | Huffman           |
| Kincaid         116%         116%         113%         115%         116%         117%           Klatt         93%         91%         88%         91%         92%         92%           Lake Hood         72%         69%         66%         64%         65%         67%           Lake Otis         96%         96%         94%         99%         100%         102%           Mears         110%         105%         105%         109%         109%         111%           Mirror Lake         77%         79%         79%         79%         79%         81%                                                                                                                                                                                                                                                                                                                                                                                                                                                                                                                                                                                                                                                                                                                              | 99%     | 97%     | 95%  | 93%  | 90%     | 89%     | 87%     | Inlet View        |
| Klatt         93%         91%         88%         91%         92%         92%           Lake Hood         72%         69%         66%         64%         65%         67%           Lake Otis         96%         96%         94%         99%         100%         102%           Mears         110%         105%         105%         109%         109%         111%           Mirror Lake         77%         79%         79%         79%         79%         81%                                                                                                                                                                                                                                                                                                                                                                                                                                                                                                                                                                                                                                                                                                                                                                                                                              | 99%     | 96%     | 96%  | 94%  | 91%     | 93%     | 96%     | Kasuun            |
| Lake Hood         72%         69%         66%         64%         65%         67%           Lake Otis         96%         96%         94%         99%         100%         102%           Mears         110%         105%         105%         109%         109%         111%           Mirror Lake         77%         79%         79%         79%         79%         81%                                                                                                                                                                                                                                                                                                                                                                                                                                                                                                                                                                                                                                                                                                                                                                                                                                                                                                                      | 117%    | 117%    | 116% | 115% | 113%    | 116%    | 116%    | Kincaid           |
| Lake Otis         96%         96%         94%         99%         100%         102%           Mears         110%         105%         105%         109%         109%         111%           Mirror Lake         77%         79%         79%         79%         79%         81%                                                                                                                                                                                                                                                                                                                                                                                                                                                                                                                                                                                                                                                                                                                                                                                                                                                                                                                                                                                                                  | 94%     | 92%     | 92%  | 91%  | 88%     | 91%     | 93%     | Klatt             |
| Mears         110%         105%         105%         109%         109%         111%           Mirror Lake         77%         79%         79%         79%         79%         81%                                                                                                                                                                                                                                                                                                                                                                                                                                                                                                                                                                                                                                                                                                                                                                                                                                                                                                                                                                                                                                                                                                                | 70%     | 67%     | 65%  | 64%  | 66%     | 69%     | 72%     | Lake Hood         |
| Mirror Lake 77% 79% 79% 79% 79% 81%                                                                                                                                                                                                                                                                                                                                                                                                                                                                                                                                                                                                                                                                                                                                                                                                                                                                                                                                                                                                                                                                                                                                                                                                                                                              | 103%    | 102%    | 100% | 99%  | 94%     | 96%     | 96%     | Lake Otis         |
|                                                                                                                                                                                                                                                                                                                                                                                                                                                                                                                                                                                                                                                                                                                                                                                                                                                                                                                                                                                                                                                                                                                                                                                                                                                                                                  | 112%    | 111%    | 109% | 109% | 105%    | 105%    | 110%    | Mears             |
| Mount Spurr 93% 99% 93% 93% 91% 93%                                                                                                                                                                                                                                                                                                                                                                                                                                                                                                                                                                                                                                                                                                                                                                                                                                                                                                                                                                                                                                                                                                                                                                                                                                                              | 79%     | 81%     | 79%  | 79%  | 79%     | 79%     | 77%     | Mirror Lake       |
|                                                                                                                                                                                                                                                                                                                                                                                                                                                                                                                                                                                                                                                                                                                                                                                                                                                                                                                                                                                                                                                                                                                                                                                                                                                                                                  | 96%     | 93%     | 91%  | 93%  | 93%     | 99%     | 93%     | Mount Spurr       |
| Mountain View 72% 73% 74% 76% 77% 79%                                                                                                                                                                                                                                                                                                                                                                                                                                                                                                                                                                                                                                                                                                                                                                                                                                                                                                                                                                                                                                                                                                                                                                                                                                                            | 80%     | 79%     | 77%  | 76%  | 74%     | 73%     | 72%     | Mountain View     |
| Muldoon 91% 90% 91% 96% 98% 99%                                                                                                                                                                                                                                                                                                                                                                                                                                                                                                                                                                                                                                                                                                                                                                                                                                                                                                                                                                                                                                                                                                                                                                                                                                                                  | 100%    | 99%     | 98%  | 96%  | 91%     | 90%     | 91%     | Muldoon           |
| North Star 80% 79% 79% 80% 80% 81%                                                                                                                                                                                                                                                                                                                                                                                                                                                                                                                                                                                                                                                                                                                                                                                                                                                                                                                                                                                                                                                                                                                                                                                                                                                               | 84%     |         |      |      |         |         |         | North Star        |
| Northern Lights ABC 100% 100% 99% 99% 99% 99%                                                                                                                                                                                                                                                                                                                                                                                                                                                                                                                                                                                                                                                                                                                                                                                                                                                                                                                                                                                                                                                                                                                                                                                                                                                    | 102%    |         |      |      |         |         |         |                   |
| Northwood ABC 84% 84% 85% 87% 90% 92%                                                                                                                                                                                                                                                                                                                                                                                                                                                                                                                                                                                                                                                                                                                                                                                                                                                                                                                                                                                                                                                                                                                                                                                                                                                            | 92%     |         |      |      |         |         |         | _                 |
| Nunaka Valley 83% 85% 86% 89% 94% 96%                                                                                                                                                                                                                                                                                                                                                                                                                                                                                                                                                                                                                                                                                                                                                                                                                                                                                                                                                                                                                                                                                                                                                                                                                                                            | 96%     |         |      |      |         |         |         |                   |
| Ocean View 76% 78% 80% 82% 85% 87%                                                                                                                                                                                                                                                                                                                                                                                                                                                                                                                                                                                                                                                                                                                                                                                                                                                                                                                                                                                                                                                                                                                                                                                                                                                               | 88%     |         |      |      |         |         |         | •                 |
| O'Malley 74% 74% 76% 74% 74% 74%                                                                                                                                                                                                                                                                                                                                                                                                                                                                                                                                                                                                                                                                                                                                                                                                                                                                                                                                                                                                                                                                                                                                                                                                                                                                 | 71%     |         |      |      |         |         |         |                   |
| Orion 84% 88% 87% 89% 92% 92%                                                                                                                                                                                                                                                                                                                                                                                                                                                                                                                                                                                                                                                                                                                                                                                                                                                                                                                                                                                                                                                                                                                                                                                                                                                                    | 95%     |         |      |      |         |         |         | •                 |
| Polaris (K-12) 93% 93% 91% 91% 91% 90%                                                                                                                                                                                                                                                                                                                                                                                                                                                                                                                                                                                                                                                                                                                                                                                                                                                                                                                                                                                                                                                                                                                                                                                                                                                           | 90%     |         |      |      |         |         |         |                   |
| Ptarmigan 88% 86% 84% 90% 94% 96%                                                                                                                                                                                                                                                                                                                                                                                                                                                                                                                                                                                                                                                                                                                                                                                                                                                                                                                                                                                                                                                                                                                                                                                                                                                                | 100%    |         |      |      |         |         |         |                   |