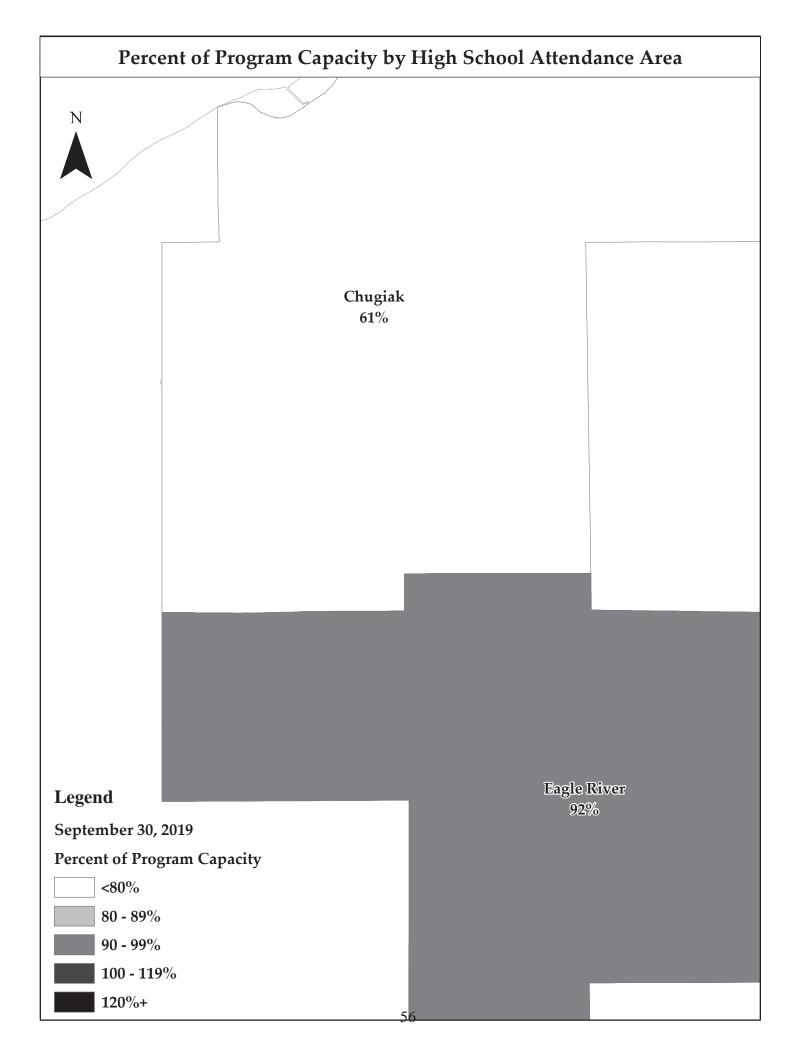

## Percentage Capacity - 2014-15 to 2019-20

| School Name                                                                                                                                                                                                                                                                                                                                                                                                                                                                                                                                                                                                                                                                                                                                                                                                                                                                                                                                                                                                                                                                                                                                                                                                                                                                                      |         |         | ted  |      |         |         |         |                   |
|--------------------------------------------------------------------------------------------------------------------------------------------------------------------------------------------------------------------------------------------------------------------------------------------------------------------------------------------------------------------------------------------------------------------------------------------------------------------------------------------------------------------------------------------------------------------------------------------------------------------------------------------------------------------------------------------------------------------------------------------------------------------------------------------------------------------------------------------------------------------------------------------------------------------------------------------------------------------------------------------------------------------------------------------------------------------------------------------------------------------------------------------------------------------------------------------------------------------------------------------------------------------------------------------------|---------|---------|------|------|---------|---------|---------|-------------------|
| Airport Heights         99%         101%         94%         98%         100%         106%           Alpenglow         98%         95%         98%         1101%         99%         98%           Aurora         83%         84%         87%         93%         97%         105%           Bartlett         77%         76%         76%         78%         77%         76%           Baxter         80%         79%         93%         94%         97%         98%         101%           Beard Valley         75%         75%         73%         76%         78%         81%           Begich         105%         107%         104%         102%         103%         105%           Benson SAVE/SEARCH         66%         66%         66%         65%         64%           Birchwood ABC         83%         89%         90%         94%         95%         96%           Bowman         99%         99%         92%         92%         93%         93%           Cambell         93%         94%         95%         99%         101%         102%           Chister         Valley         90%         87%         90%         <                                                                                                                                                   | 2019-20 | 2018-19 |      |      | 2015-16 | 2014-15 | 2013-14 | School Name       |
| Alpenglow         98%         95%         98%         101%         99%         98%           Aurora         83%         84%         87%         93%         97%         105%           Bartlett         77%         76%         76%         78%         77%         76%           Baxter         80%         79%         80%         85%         86%         88%           Bayshore         97%         93%         94%         97%         98%         101%           Bear Valley         75%         75%         75%         73%         76%         78%         81%           Begich         105%         107%         104%         102%         103%         105%           Berson SAVE/SEARCH         66%         66%         66%         65%         64%           Bowman         99%         99%         92%         92%         93%         93%           Campbell         93%         94%         95%         99%         101%         102%           Cantral         85%         83%         84%         90%         99%         101%         102%           Chister Valley         90%         89%         87%         90%                                                                                                                                                            | 82%     |         |      |      |         |         |         | -                 |
| Aurora         83%         84%         87%         93%         97%         105%           Bartlett         77%         76%         76%         78%         77%         76%           Baxter         80%         79%         80%         85%         86%         88%           Bayshore         97%         93%         94%         97%         98%         101%           Bear Valley         75%         75%         73%         76%         78%         81%           Begich         105%         107%         104%         102%         103%         105%           Benson SAVE/SEARCH         66%         66%         66%         66%         65%         64%           Birchwood ABC         83%         89%         90%         94%         95%         96%           Bowman         99%         92%         92%         93%         96%         99%         101%         102%           Central         85%         83%         84%         90%         90%         92%         91%           Chinook         93%         96%         99%         104%         106%         106%           Chinook         93%         96%                                                                                                                                                                | 108%    |         |      |      |         |         |         | -                 |
| Bartlett         77%         76%         76%         78%         77%         76%           Baxter         80%         79%         93%         94%         97%         88%         86%         88%           Bayshore         97%         93%         94%         97%         98%         101%           Bear Valley         75%         75%         73%         76%         78%         81%           Begich         105%         107%         104%         102%         103%         105%           Benson SAVE/SEARCH         66%         66%         66%         66%         66%         66%         66%           Bernon SAVE/SEARCH         83%         89%         90%         94%         95%         96%           Bowman         99%         99%         92%         92%         93%         93%         93%         93%         93%         93%         93%         93%         93%         93%         93%         93%         93%         93%         96%         92%         104%         102%         102%         102%         102%         102%         102%         102%         102%         102%         102%         105%         105%         105% <td>99%</td> <td></td> <td></td> <td></td> <td></td> <td></td> <td></td> <td></td>                                       | 99%     |         |      |      |         |         |         |                   |
| Baxter         80%         79%         80%         85%         86%         88%           Bayshore         97%         93%         94%         97%         98%         101%           Bear Valley         75%         75%         73%         76%         78%         81%           Begich         105%         107%         104%         102%         103%         105%           Benson SAVE/SEARCH         66%         66%         66%         66%         65%         64%           Birchwood ABC         83%         89%         90%         94%         95%         99%         92%           Bowman         99%         99%         92%         92%         93%         93%           Campbell         93%         94%         95%         99%         101%         102%           Central         85%         83%         84%         90%         92%         92%           Chester Valley         90%         89%         87%         90%         92%         91%           Chinook         93%         96%         99%         104%         106%         106%           Chugach Optional         108%         109%         108%                                                                                                                                                         | 108%    |         |      |      |         |         |         |                   |
| Bayshore         97%         93%         94%         97%         98%         101%           Bear Valley         75%         75%         73%         76%         78%         81%           Begich         105%         107%         104%         102%         103%         105%           Benson SAVE/SEARCH         66%         66%         66%         65%         64%           Birchwood ABC         83%         89%         90%         94%         95%         99%           Bowman         99%         99%         92%         92%         93%         93%           Campbell         93%         94%         95%         99%         101%         102%           Cantral         85%         83%         84%         90%         90%         92%           Chinook         93%         96%         99%         104%         106%         106%           Chinook         93%         96%         99%         104%         106%         106%           Chinook         93%         96%         99%         104%         106%         106%           Chigach Optional         108%         109%         108%         108%         108%                                                                                                                                                       | 77%     |         |      |      |         |         |         | Bartlett          |
| Bear Valley         75%         75%         73%         76%         78%         81%           Begich         105%         107%         104%         102%         103%         105%           Benson SAVE/SEARCH         66%         66%         66%         66%         65%         64%           Birchwood ABC         83%         89%         90%         94%         95%         96%           Bowman         99%         99%         92%         92%         93%         93%           Campbell         93%         94%         95%         99%         101%         102%           Central         85%         83%         84%         90%         92%         92%           Chester Valley         90%         89%         87%         90%         92%         91%           Chiscal College         90%         89%         87%         90%         92%         91%           Chugath Optional         108%         109%         108%         108%         108%         108%         108%           Chugath Optional         108%         109%         108%         108%         108%         108%         108%         108%         108%         108%                                                                                                                                    | 89%     |         |      |      |         |         |         | Baxter            |
| Begich         105%         107%         104%         102%         103%         105%           Benson SAVE/SEARCH         66%         66%         66%         55%         64%           Birchwood ABC         83%         89%         90%         94%         95%         96%           Bowman         99%         99%         92%         92%         93%         93%           Campbell         93%         94%         95%         99%         101%         102%           Central         85%         83%         84%         90%         99%         101%         102%           Central         85%         83%         84%         90%         99%         104%         106%           Central         85%         83%         84%         90%         92%         91%           Chinook         93%         96%         99%         104%         106%         106%           Chigak Elem         88%         88%         88%         93%         94%         108%           Chugak High         59%         58%         59%         59%         60%         60%           Calak         96%         97%         95%         94% <td>101%</td> <td></td> <td></td> <td></td> <td></td> <td></td> <td></td> <td>•</td>                                                                     | 101%    |         |      |      |         |         |         | •                 |
| Berson SAVE/SEARCH         66%         66%         66%         65%         64%           Birchwood ABC         83%         89%         90%         94%         95%         96%           Bowman         99%         99%         92%         92%         93%         93%           Campbell         93%         94%         95%         99%         101%         102%           Central         85%         83%         84%         90%         90%         92%           Chester Valley         90%         89%         87%         90%         92%         91%           Chinook         93%         96%         99%         104%         106%         106%           Chugak Elem         88%         88%         88%         93%         94%         94%           Chugak High         59%         58%         59%         59%         60% <t< td=""><td>80%</td><td></td><td></td><td></td><td></td><td></td><td></td><td>-</td></t<>                                                                  | 80%     |         |      |      |         |         |         | -                 |
| Birchwood ABC         83%         89%         90%         94%         95%         96%           Bowman         99%         99%         92%         92%         93%         93%           Campbell         93%         94%         95%         99%         101%         102%           Central         85%         83%         84%         90%         90%         92%         91%           Chester Valley         90%         89%         87%         90%         92%         91%           Chingach Optional         108%         109%         108%         108%         106%         106%           Chugak Elem         88%         88%         88%         93%         94%         94%         94%         94%         94%         94%         94%         94%         94%         94%         94%         94%         94%         94%         94%         94%         94%         94%         94%         94%         94%         94%         94%         94%         94%         94%         94%         94%         94%         98%         95%         95%         94%         94%         94%         94%         94%         94%         94%         94% <t< td=""><td>106%</td><td></td><td></td><td></td><td></td><td></td><td></td><td></td></t<>                                   | 106%    |         |      |      |         |         |         |                   |
| Bowman         99%         99%         92%         92%         93%         93%           Campbell         93%         94%         95%         99%         101%         102%           Central         85%         83%         84%         90%         90%         92%           Chester Valley         90%         89%         87%         90%         92%         91%           Chinook         93%         96%         99%         104%         106%         106%           Chugach Optional         108%         109%         108%         108%         108%         108%           Chugiak Elem         88%         88%         88%         93%         94%         94%           Chugiak High         59%         58%         59%         59%         60%         60%           Clark         96%         97%         95%         94%         96%         98%           College Gate         77%         78%         79%         79%         81%         83%           Creekside Park         99%         99%         104%         105%         105%         110%           Denali Montessori         79%         80%         80%         83%<                                                                                                                                              | 64%     |         |      |      |         |         |         |                   |
| Campbell         93%         94%         95%         99%         101%         102%           Central         85%         83%         84%         90%         90%         92%           Chester Valley         90%         89%         87%         90%         90%         92%         91%           Chinook         93%         96%         99%         104%         106%         106%           Chugach Optional         108%         109%         108%         108%         108%           Chugiak Elem         88%         88%         88%         93%         94%         94%           Chugiak High         59%         58%         59%         59%         60%         60%           Clark         96%         97%         95%         94%         96%         98%           College Gate         77%         78%         79%         79%         81%         83%           Creekside Park         99%         99%         104%         105%         105%         110%           Denali Montessori         79%         80%         80%         83%         84%         85%           Dimond         89%         89%         91%         91% </td <td>98%</td> <td></td> <td></td> <td></td> <td></td> <td></td> <td></td> <td>Birchwood ABC</td>                                           | 98%     |         |      |      |         |         |         | Birchwood ABC     |
| Central         85%         83%         84%         90%         90%         92%           Chester Valley         90%         89%         87%         90%         92%         91%           Chinook         93%         96%         99%         104%         106%         106%           Chugach Optional         108%         109%         108%         108%         108%           Chugiak Elem         88%         88%         88%         93%         94%         94%           Chugiak High         59%         58%         59%         59%         60%         60%           Clark         96%         97%         95%         94%         96%         98%           Clark         96%         97%         95%         94%         96%         98%           Creekside Park         99%         99%         104%         105%         110%           Denali Montessori         79%         80%         80%         83%         84%         85%           Dimond         89%         89%         91%         91%         91%         91%         91%         91%         91%         91%         91%         91%         91%         91%         <                                                                                                                                           | 95%     |         |      |      |         |         |         | Bowman            |
| Chester Valley         90%         89%         87%         90%         92%         91%           Chinook         93%         96%         99%         104%         106%         106%           Chugach Optional         108%         109%         108%         108%         108%           Chugiak Elem         88%         88%         88%         93%         94%         94%           Chugiak High         59%         58%         59%         59%         60%         60%           Clark         96%         97%         95%         94%         96%         98%           College Gate         77%         78%         79%         79%         81%         83%           Creekside Park         99%         99%         104%         105%         105%         110%           Denali Montessori         79%         80%         80%         83%         84%         85%           Denali Montessori         79%         80%         80%         83%         84%         85%           Denali Montessori         79%         80%         80%         83%         84%         85%           Denali Montessori         79%         89%         91% <t< td=""><td>104%</td><td></td><td></td><td>99%</td><td>95%</td><td>94%</td><td>93%</td><td>Campbell</td></t<>                            | 104%    |         |      | 99%  | 95%     | 94%     | 93%     | Campbell          |
| Chinook         93%         96%         99%         104%         106%         106%           Chugach Optional         108%         109%         108%         108%         108%         108%           Chugiak Elem         88%         88%         88%         93%         94%         94%           Chugiak High         59%         58%         59%         59%         60%         60%           Clark         96%         97%         95%         94%         96%         98%           College Gate         77%         78%         79%         79%         81%         83%           Creekside Park         99%         99%         104%         105%         105%         110%           Denali Montessori         79%         80%         80%         83%         84%         85%           Dimond         89%         89%         91%         91%         91%         91%         91%         91%         91%         91%         102%         102%         102%         102%         102%         102%         102%         102%         102%         102%         102%         102%         102%         102%         102%         102%         102%         102                                                                                                                      | 98%     | 92%     | 90%  | 90%  | 84%     | 83%     | 85%     | Central           |
| Chugach Optional         108%         109%         108%         108%         108%           Chugiak Elem         88%         88%         88%         93%         94%         94%           Chugiak High         59%         58%         59%         59%         60%         60%           Clark         96%         97%         95%         59%         60%         98%           College Gate         77%         78%         79%         94%         96%         98%           Creekside Park         99%         99%         104%         105%         105%         110%           Denali Montessori         79%         80%         80%         83%         84%         85%           Dimond         89%         89%         91%         91%         91%         91%         91%         91%         91%         91%         91%         91%         91%         91%         91%         91%         91%         91%         91%         91%         91%         91%         91%         91%         91%         91%         91%         91%         91%         91%         91%         91%         91%         88%         89%         90%         90%         91% </td <td>90%</td> <td>91%</td> <td>92%</td> <td>90%</td> <td>87%</td> <td>89%</td> <td>90%</td> <td>Chester Valley</td> | 90%     | 91%     | 92%  | 90%  | 87%     | 89%     | 90%     | Chester Valley    |
| Chugiak Elem         88%         88%         93%         94%         94%           Chugiak High         59%         58%         59%         59%         60%         60%           Clark         96%         97%         95%         94%         96%         98%           College Gate         77%         78%         79%         79%         81%         83%           Creekside Park         99%         104%         105%         110%         110%           Denali Montessori         79%         80%         80%         83%         84%         85%           Dimond         89%         89%         91%         91%         91%         91%         91%         91%         91%         91%         91%         91%         91%         91%         91%         91%         91%         91%         91%         91%         91%         91%         91%         91%         91%         91%         91%         91%         91%         91%         91%         91%         91%         91%         91%         91%         91%         91%         91%         91%         91%         91%         91%         91%         91%         91%         98%                                                                                                                                 | 106%    | 106%    | 106% | 104% | 99%     | 96%     | 93%     |                   |
| Chugiak High         59%         58%         59%         59%         60%         60%           Clark         96%         97%         95%         94%         96%         98%           College Gate         77%         78%         79%         79%         81%         83%           Creekside Park         99%         99%         104%         105%         110%           Denali Montessori         79%         80%         80%         83%         84%         85%           Dimond         89%         89%         91%         91%         91%         91%         91%         91%         91%         91%         91%         91%         91%         91%         91%         91%         91%         91%         91%         91%         91%         91%         91%         91%         91%         91%         91%         91%         91%         91%         91%         91%         91%         91%         91%         91%         91%         91%         91%         91%         91%         91%         91%         91%         91%         91%         91%         98%         90%         90%         91%         88%         88%         88%         88%                                                                                                                     | 110%    | 108%    | 108% | 108% | 108%    |         | 108%    |                   |
| Clark         96%         97%         95%         94%         96%         98%           College Gate         77%         78%         79%         79%         81%         83%           Creekside Park         99%         99%         104%         105%         105%         110%           Denali Montessori         79%         80%         80%         83%         84%         85%           Dimond         89%         89%         91%         91%         91%         91%         91%         91%         91%         91%         91%         91%         91%         91%         91%         91%         91%         91%         91%         91%         91%         91%         91%         91%         91%         91%         91%         91%         91%         91%         91%         91%         91%         91%         91%         91%         91%         91%         91%         91%         91%         91%         91%         91%         91%         91%         91%         91%         91%         88%         88%         91%         91%         88%         88%         91%         91%         91%         91%         91%         91%         91%                                                                                                                   | 95%     | 94%     | 94%  | 93%  | 88%     | 88%     | 88%     |                   |
| College Gate         77%         78%         79%         79%         81%         83%           Creekside Park         99%         99%         104%         105%         105%         110%           Denali Montessori         79%         80%         80%         83%         84%         85%           Dimond         89%         89%         91%         91%         91%         91%         91%         91%         91%         91%         91%         91%         91%         91%         91%         91%         91%         91%         91%         91%         91%         91%         91%         91%         91%         91%         91%         91%         91%         91%         91%         91%         91%         91%         91%         91%         91%         81%         84%         88%         90%         91%         91%         81%         84%         88%         88%         88%         88%         88%         88%         88%         88%         88%         88%         88%         91%         91%         81%         88%         88%         88%         91%         91%         91%         91%         91%         91%         88%         88%                                                                                                           | 61%     | 60%     | 60%  | 59%  | 59%     | 58%     | 59%     | Chugiak High      |
| Creekside Park         99%         99%         104%         105%         105%         110%           Denali Montessori         79%         80%         80%         83%         84%         85%           Dimond         89%         89%         91%         91%         91%         91%           Eagle River Elem         88%         96%         94%         98%         102%         102%           Eagle River High         86%         89%         89%         90%         91%         91%           East         87%         87%         89%         90%         88%         88%           Fairview         79%         81%         84%         87%         88%         91%           Fire Lake         86%         83%         84%         88%         88%         88%           Girdwood K-8         96%         101%         101%         102%         101%         99%           Gladys Wood         82%         79%         76%         78%         81%         83%           Goldenview         85%         85%         86%         84%         85%         87%           Government Hill         83%         85%         87%         8                                                                                                                                              | 98%     | 98%     | 96%  | 94%  | 95%     | 97%     | 96%     | Clark             |
| Denali Montessori         79%         80%         80%         83%         84%         85%           Dimond         89%         89%         91%         91%         91%         91%           Eagle River Elem         88%         96%         94%         98%         102%         102%           Eagle River High         86%         89%         89%         89%         90%         91%           East         87%         87%         89%         90%         88%         88%           Fairview         79%         81%         84%         87%         88%         91%           Fire Lake         86%         83%         84%         88%         88%         91%           Girdwood K-8         96%         101%         101%         102%         101%         99%           Gladys Wood         82%         85%         86%         84%                                                                                                                                                            | 88%     | 83%     | 81%  | 79%  | 79%     | 78%     | 77%     | College Gate      |
| Dimond         89%         89%         91%         91%         91%         91%           Eagle River Elem         88%         96%         94%         98%         102%         102%           Eagle River High         86%         89%         89%         89%         90%         91%           East         87%         87%         89%         90%         88%         88%           Fairview         79%         81%         84%         87%         88%         91%           Fire Lake         86%         83%         84%         88%         88%         91%           Fire Lake         86%         83%         84%         88%         88%         91%           Fire Lake         86%         83%         84%         88%         88%         91%           Girdwood K-8         96%         101%         101%         102%         101%         99%           Gladys Wood         82%         79%         76%         78%         81%         83%           Goldenview         85%         85%         86%         84%         85%         87%           Government Hill         83%         85%         87%         88%         <                                                                                                                                                   | 107%    | 110%    | 105% | 105% | 104%    | 99%     | 99%     | Creekside Park    |
| Eagle River Elem         88%         96%         94%         98%         102%         102%           Eagle River High         86%         89%         89%         89%         90%         91%           East         87%         87%         89%         90%         88%         88%           Fairview         79%         81%         84%         87%         88%         91%           Fire Lake         86%         83%         84%         88%         88%         88%           Girdwood K-8         96%         101%         101%         102%         101%         99%           Gladys Wood         82%         79%         76%         78%         81%         83%           Goldenview         85%         85%         86%         84%         85%         87%           Government Hill         83%         85%         86%         84%         85%         87%           Gruening         91%         91%         88%         85%         85%         87%           Hanshew         97%         96%         94%         93%         94%         94%           Huffman         88%         84%         82%         83% <td< td=""><td>86%</td><td>85%</td><td>84%</td><td>83%</td><td>80%</td><td>80%</td><td>79%</td><td>Denali Montessori</td></td<>                               | 86%     | 85%     | 84%  | 83%  | 80%     | 80%     | 79%     | Denali Montessori |
| Eagle River High         86%         89%         89%         89%         90%         91%           East         87%         87%         89%         90%         88%         88%           Fairview         79%         81%         84%         87%         88%         91%           Fire Lake         86%         83%         84%         88%         88%         88%           Girdwood K-8         96%         101%         101%         102%         101%         99%           Gladys Wood         82%         79%         76%         78%         81%         83%           Goldenview         85%         85%         86%         84%         85%         87%           Government Hill         83%         85%         86%         84%         85%         87%           Government Hill         83%         85%         87%         88%         90%         91%           Gruening         91%         91%         88%         85%         85%         87%           Hanshew         97%         96%         94%         93%         94%         94%           Huffman         88%         84%         82%         83%         81                                                                                                                                                       | 91%     | 91%     | 91%  | 91%  | 91%     | 89%     | 89%     | Dimond            |
| East         87%         87%         89%         90%         88%         88%           Fairview         79%         81%         84%         87%         88%         91%           Fire Lake         86%         83%         84%         88%         88%         88%           Girdwood K-8         96%         101%         101%         102%         101%         99%           Gladys Wood         82%         79%         76%         78%         81%         83%           Goldenview         85%         85%         86%         84%         85%         87%           Government Hill         83%         85%         86%         84%         85%         87%           Government Hill         83%         85%         87%         88%         90%         91%           Gruening         91%         91%         88%         85%         85%         87%           Hanshew         97%         96%         94%         93%         94%         94%           Homestead         68%         67%         68%         70%         73%         75%           Huffman         88%         84%         82%         83%         81%                                                                                                                                                             | 101%    | 102%    | 102% | 98%  | 94%     | 96%     | 88%     | Eagle River Elem  |
| Fairview         79%         81%         84%         87%         88%         91%           Fire Lake         86%         83%         84%         88%         88%         88%           Girdwood K-8         96%         101%         101%         102%         101%         99%           Gladys Wood         82%         79%         76%         78%         81%         83%           Goldenview         85%         85%         86%         84%         85%         87%           Government Hill         83%         85%         87%         88%         90%         91%           Gruening         91%         91%         88%         85%         85%         87%           Hanshew         97%         96%         94%         93%         94%         94%           Homestead         68%         67%         68%         70%         73%         75%           Huffman         88%         84%         82%         83%         81%         83%           Inlet View         87%         89%         90%         93%         95%         97%           Kasuun         96%         93%         91%         94%         96%                                                                                                                                                                | 92%     | 91%     | 90%  | 89%  | 89%     | 89%     | 86%     | Eagle River High  |
| Fire Lake         86%         83%         84%         88%         88%           Girdwood K-8         96%         101%         101%         102%         101%         99%           Gladys Wood         82%         79%         76%         78%         81%         83%           Goldenview         85%         85%         86%         84%         85%         87%           Government Hill         83%         85%         87%         88%         90%         91%           Gruening         91%         91%         88%         85%         85%         87%           Hanshew         97%         96%         94%         93%         94%         94%           Homestead         68%         67%         68%         70%         73%         75%           Huffman         88%         84%         82%         83%         81%         83%           Inlet View         87%         89%         90%         93%         95%         97%           Kasuun         96%         93%         91%         94%         96%         96%           Kiatt         93%         91%         88%         91%         92%         92% </td <td>89%</td> <td>88%</td> <td>88%</td> <td>90%</td> <td>89%</td> <td>87%</td> <td>87%</td> <td>East</td>                                                     | 89%     | 88%     | 88%  | 90%  | 89%     | 87%     | 87%     | East              |
| Girdwood K-8         96%         101%         101%         102%         101%         99%           Gladys Wood         82%         79%         76%         78%         81%         83%           Goldenview         85%         85%         86%         84%         85%         87%           Government Hill         83%         85%         87%         88%         90%         91%           Gruening         91%         91%         88%         85%         85%         87%           Hanshew         97%         96%         94%         93%         94%         94%           Homestead         68%         67%         68%         70%         73%         75%           Huffman         88%         84%         82%         83%         81%         83%           Inlet View         87%         89%         90%         93%         95%         97%           Kasuun         96%         93%         91%         94%         96%         96%           Kincaid         116%         116%         113%         115%         116%         117%           Klatt         93%         91%         88%         91%         92%                                                                                                                                                               | 92%     | 91%     | 88%  | 87%  | 84%     | 81%     | 79%     | Fairview          |
| Gladys Wood         82%         79%         76%         78%         81%         83%           Goldenview         85%         85%         86%         84%         85%         87%           Government Hill         83%         85%         87%         88%         90%         91%           Gruening         91%         91%         88%         85%         85%         87%           Hanshew         97%         96%         94%         93%         94%         94%           Homestead         68%         67%         68%         70%         73%         75%           Huffman         88%         84%         82%         83%         81%         83%           Inlet View         87%         89%         90%         93%         95%         97%           Kasuun         96%         93%         91%         94%         96%         96%           Kincaid         116%         116%         113%         115%         116%         117%           Klatt         93%         91%         88%         91%         92%         92%           Lake Hood         72%         69%         66%         64%         65%         <                                                                                                                                                            | 91%     | 88%     | 88%  | 88%  | 84%     | 83%     | 86%     | Fire Lake         |
| Goldenview         85%         85%         86%         84%         85%         87%           Government Hill         83%         85%         87%         88%         90%         91%           Gruening         91%         91%         88%         85%         85%         87%           Hanshew         97%         96%         94%         93%         94%         94%           Homestead         68%         67%         68%         70%         73%         75%           Huffman         88%         84%         82%         83%         81%         83%           Inlet View         87%         89%         90%         93%         95%         97%           Kasuun         96%         93%         91%         94%         96%         96%           Kincaid         116%         116%         113%         115%         116%         117%           Klatt         93%         91%         88%         91%         92%         92%           Lake Hood         72%         69%         66%         64%         65%         67%           Lake Otis         96%         96%         94%         99%         100% <t< td=""><td>100%</td><td>99%</td><td>101%</td><td>102%</td><td>101%</td><td>101%</td><td>96%</td><td>Girdwood K-8</td></t<>                                         | 100%    | 99%     | 101% | 102% | 101%    | 101%    | 96%     | Girdwood K-8      |
| Government Hill         83%         85%         87%         88%         90%         91%           Gruening         91%         91%         88%         85%         85%         87%           Hanshew         97%         96%         94%         93%         94%         94%           Homestead         68%         67%         68%         70%         73%         75%           Huffman         88%         84%         82%         83%         81%         83%           Inlet View         87%         89%         90%         93%         95%         97%           Kasuun         96%         93%         91%         94%         96%         96%           Kincaid         116%         116%         113%         115%         116%         117%           Klatt         93%         91%         88%         91%         92%         92%           Lake Hood         72%         69%         66%         64%         65%         67%           Lake Otis         96%         96%         94%         99%         100%         102%           Mears         110%         105%         105%         109%         109%         <                                                                                                                                                            | 86%     | 83%     | 81%  | 78%  | 76%     | 79%     | 82%     | Gladys Wood       |
| Gruening         91%         91%         88%         85%         85%         87%           Hanshew         97%         96%         94%         93%         94%         94%           Homestead         68%         67%         68%         70%         73%         75%           Huffman         88%         84%         82%         83%         81%         83%           Inlet View         87%         89%         90%         93%         95%         97%           Kasuun         96%         93%         91%         94%         96%         96%           Kincaid         116%         116%         113%         115%         116%         117%           Klatt         93%         91%         88%         91%         92%         92%           Lake Hood         72%         69%         66%         64%         65%         67%           Lake Otis         96%         96%         94%         99%         100%         102%           Mears         110%         105%         105%         109%         109%         111%           Mirror Lake         77%         79%         79%         79%         79%                                                                                                                                                                         | 88%     | 87%     | 85%  | 84%  | 86%     | 85%     | 85%     | Goldenview        |
| Hanshew         97%         96%         94%         93%         94%         94%           Homestead         68%         67%         68%         70%         73%         75%           Huffman         88%         84%         82%         83%         81%         83%           Inlet View         87%         89%         90%         93%         95%         97%           Kasuun         96%         93%         91%         94%         96%         96%           Kincaid         116%         116%         113%         115%         116%         117%           Klatt         93%         91%         88%         91%         92%         92%           Lake Hood         72%         69%         66%         64%         65%         67%           Lake Otis         96%         96%         94%         99%         100%         102%           Mears         110%         105%         105%         109%         109%         111%           Mirror Lake         77%         79%         79%         79%         79%         81%                                                                                                                                                                                                                                                        | 94%     | 91%     | 90%  | 88%  | 87%     | 85%     | 83%     | Government Hill   |
| Homestead         68%         67%         68%         70%         73%         75%           Huffman         88%         84%         82%         83%         81%         83%           Inlet View         87%         89%         90%         93%         95%         97%           Kasuun         96%         93%         91%         94%         96%         96%           Kincaid         116%         116%         113%         115%         116%         117%           Klatt         93%         91%         88%         91%         92%         92%           Lake Hood         72%         69%         66%         64%         65%         67%           Lake Otis         96%         96%         94%         99%         100%         102%           Mears         110%         105%         105%         109%         109%         111%           Mirror Lake         77%         79%         79%         79%         79%         81%                                                                                                                                                                                                                                                                                                                                                  | 103%    | 87%     | 85%  | 85%  | 88%     | 91%     | 91%     | Gruening          |
| Huffman         88%         84%         82%         83%         81%         83%           Inlet View         87%         89%         90%         93%         95%         97%           Kasuun         96%         93%         91%         94%         96%         96%           Kincaid         116%         116%         113%         115%         116%         117%           Klatt         93%         91%         88%         91%         92%         92%           Lake Hood         72%         69%         66%         64%         65%         67%           Lake Otis         96%         96%         94%         99%         100%         102%           Mears         110%         105%         105%         109%         109%         111%           Mirror Lake         77%         79%         79%         79%         79%         81%                                                                                                                                                                                                                                                                                                                                                                                                                                              | 96%     | 94%     | 94%  | 93%  | 94%     | 96%     | 97%     | Hanshew           |
| Inlet View         87%         89%         90%         93%         95%         97%           Kasuun         96%         93%         91%         94%         96%         96%           Kincaid         116%         116%         113%         115%         116%         117%           Klatt         93%         91%         88%         91%         92%         92%           Lake Hood         72%         69%         66%         64%         65%         67%           Lake Otis         96%         96%         94%         99%         100%         102%           Mears         110%         105%         105%         109%         109%         111%           Mirror Lake         77%         79%         79%         79%         79%         81%                                                                                                                                                                                                                                                                                                                                                                                                                                                                                                                                        | 80%     | 75%     | 73%  | 70%  | 68%     | 67%     | 68%     | Homestead         |
| Kasuun         96%         93%         91%         94%         96%         96%           Kincaid         116%         116%         113%         115%         116%         117%           Klatt         93%         91%         88%         91%         92%         92%           Lake Hood         72%         69%         66%         64%         65%         67%           Lake Otis         96%         96%         94%         99%         100%         102%           Mears         110%         105%         105%         109%         109%         111%           Mirror Lake         77%         79%         79%         79%         79%         81%                                                                                                                                                                                                                                                                                                                                                                                                                                                                                                                                                                                                                                     | 83%     | 83%     | 81%  | 83%  | 82%     | 84%     | 88%     | Huffman           |
| Kincaid         116%         116%         113%         115%         116%         117%           Klatt         93%         91%         88%         91%         92%         92%           Lake Hood         72%         69%         66%         64%         65%         67%           Lake Otis         96%         96%         94%         99%         100%         102%           Mears         110%         105%         105%         109%         109%         111%           Mirror Lake         77%         79%         79%         79%         79%         81%                                                                                                                                                                                                                                                                                                                                                                                                                                                                                                                                                                                                                                                                                                                              | 99%     | 97%     | 95%  | 93%  | 90%     | 89%     | 87%     | Inlet View        |
| Klatt         93%         91%         88%         91%         92%         92%           Lake Hood         72%         69%         66%         64%         65%         67%           Lake Otis         96%         96%         94%         99%         100%         102%           Mears         110%         105%         105%         109%         109%         111%           Mirror Lake         77%         79%         79%         79%         79%         81%                                                                                                                                                                                                                                                                                                                                                                                                                                                                                                                                                                                                                                                                                                                                                                                                                              | 99%     | 96%     | 96%  | 94%  | 91%     | 93%     | 96%     | Kasuun            |
| Lake Hood         72%         69%         66%         64%         65%         67%           Lake Otis         96%         96%         94%         99%         100%         102%           Mears         110%         105%         105%         109%         109%         111%           Mirror Lake         77%         79%         79%         79%         79%         81%                                                                                                                                                                                                                                                                                                                                                                                                                                                                                                                                                                                                                                                                                                                                                                                                                                                                                                                      | 117%    | 117%    | 116% | 115% | 113%    | 116%    | 116%    | Kincaid           |
| Lake Otis         96%         96%         94%         99%         100%         102%           Mears         110%         105%         105%         109%         109%         111%           Mirror Lake         77%         79%         79%         79%         79%         81%                                                                                                                                                                                                                                                                                                                                                                                                                                                                                                                                                                                                                                                                                                                                                                                                                                                                                                                                                                                                                  | 94%     | 92%     | 92%  | 91%  | 88%     | 91%     | 93%     | Klatt             |
| Mears         110%         105%         105%         109%         109%         111%           Mirror Lake         77%         79%         79%         79%         79%         81%                                                                                                                                                                                                                                                                                                                                                                                                                                                                                                                                                                                                                                                                                                                                                                                                                                                                                                                                                                                                                                                                                                                | 70%     | 67%     | 65%  | 64%  | 66%     | 69%     | 72%     | Lake Hood         |
| Mirror Lake 77% 79% 79% 79% 79% 81%                                                                                                                                                                                                                                                                                                                                                                                                                                                                                                                                                                                                                                                                                                                                                                                                                                                                                                                                                                                                                                                                                                                                                                                                                                                              | 103%    | 102%    | 100% | 99%  | 94%     | 96%     | 96%     | Lake Otis         |
|                                                                                                                                                                                                                                                                                                                                                                                                                                                                                                                                                                                                                                                                                                                                                                                                                                                                                                                                                                                                                                                                                                                                                                                                                                                                                                  | 112%    | 111%    | 109% | 109% | 105%    | 105%    | 110%    | Mears             |
| Mount Spurr 93% 99% 93% 93% 91% 93%                                                                                                                                                                                                                                                                                                                                                                                                                                                                                                                                                                                                                                                                                                                                                                                                                                                                                                                                                                                                                                                                                                                                                                                                                                                              | 79%     | 81%     | 79%  | 79%  | 79%     | 79%     | 77%     | Mirror Lake       |
|                                                                                                                                                                                                                                                                                                                                                                                                                                                                                                                                                                                                                                                                                                                                                                                                                                                                                                                                                                                                                                                                                                                                                                                                                                                                                                  | 96%     | 93%     | 91%  | 93%  | 93%     | 99%     | 93%     | Mount Spurr       |
| Mountain View 72% 73% 74% 76% 77% 79%                                                                                                                                                                                                                                                                                                                                                                                                                                                                                                                                                                                                                                                                                                                                                                                                                                                                                                                                                                                                                                                                                                                                                                                                                                                            | 80%     | 79%     | 77%  | 76%  | 74%     | 73%     | 72%     | Mountain View     |
| Muldoon 91% 90% 91% 96% 98% 99%                                                                                                                                                                                                                                                                                                                                                                                                                                                                                                                                                                                                                                                                                                                                                                                                                                                                                                                                                                                                                                                                                                                                                                                                                                                                  | 100%    | 99%     | 98%  | 96%  | 91%     | 90%     | 91%     | Muldoon           |
| North Star 80% 79% 79% 80% 80% 81%                                                                                                                                                                                                                                                                                                                                                                                                                                                                                                                                                                                                                                                                                                                                                                                                                                                                                                                                                                                                                                                                                                                                                                                                                                                               | 84%     |         |      |      |         |         |         | North Star        |
| Northern Lights ABC 100% 100% 99% 99% 99% 99%                                                                                                                                                                                                                                                                                                                                                                                                                                                                                                                                                                                                                                                                                                                                                                                                                                                                                                                                                                                                                                                                                                                                                                                                                                                    | 102%    |         |      |      |         |         |         |                   |
| Northwood ABC 84% 84% 85% 87% 90% 92%                                                                                                                                                                                                                                                                                                                                                                                                                                                                                                                                                                                                                                                                                                                                                                                                                                                                                                                                                                                                                                                                                                                                                                                                                                                            | 92%     |         |      |      |         |         |         | _                 |
| Nunaka Valley 83% 85% 86% 89% 94% 96%                                                                                                                                                                                                                                                                                                                                                                                                                                                                                                                                                                                                                                                                                                                                                                                                                                                                                                                                                                                                                                                                                                                                                                                                                                                            | 96%     |         |      |      |         |         |         |                   |
| Ocean View 76% 78% 80% 82% 85% 87%                                                                                                                                                                                                                                                                                                                                                                                                                                                                                                                                                                                                                                                                                                                                                                                                                                                                                                                                                                                                                                                                                                                                                                                                                                                               | 88%     |         |      |      |         |         |         | •                 |
| O'Malley 74% 74% 76% 74% 74% 74%                                                                                                                                                                                                                                                                                                                                                                                                                                                                                                                                                                                                                                                                                                                                                                                                                                                                                                                                                                                                                                                                                                                                                                                                                                                                 | 71%     |         |      |      |         |         |         |                   |
| Orion 84% 88% 87% 89% 92% 92%                                                                                                                                                                                                                                                                                                                                                                                                                                                                                                                                                                                                                                                                                                                                                                                                                                                                                                                                                                                                                                                                                                                                                                                                                                                                    | 95%     |         |      |      |         |         |         | •                 |
| Polaris (K-12) 93% 93% 91% 91% 91% 90%                                                                                                                                                                                                                                                                                                                                                                                                                                                                                                                                                                                                                                                                                                                                                                                                                                                                                                                                                                                                                                                                                                                                                                                                                                                           | 90%     |         |      |      |         |         |         |                   |
| Ptarmigan 88% 86% 84% 90% 94% 96%                                                                                                                                                                                                                                                                                                                                                                                                                                                                                                                                                                                                                                                                                                                                                                                                                                                                                                                                                                                                                                                                                                                                                                                                                                                                | 100%    |         |      |      |         |         |         |                   |