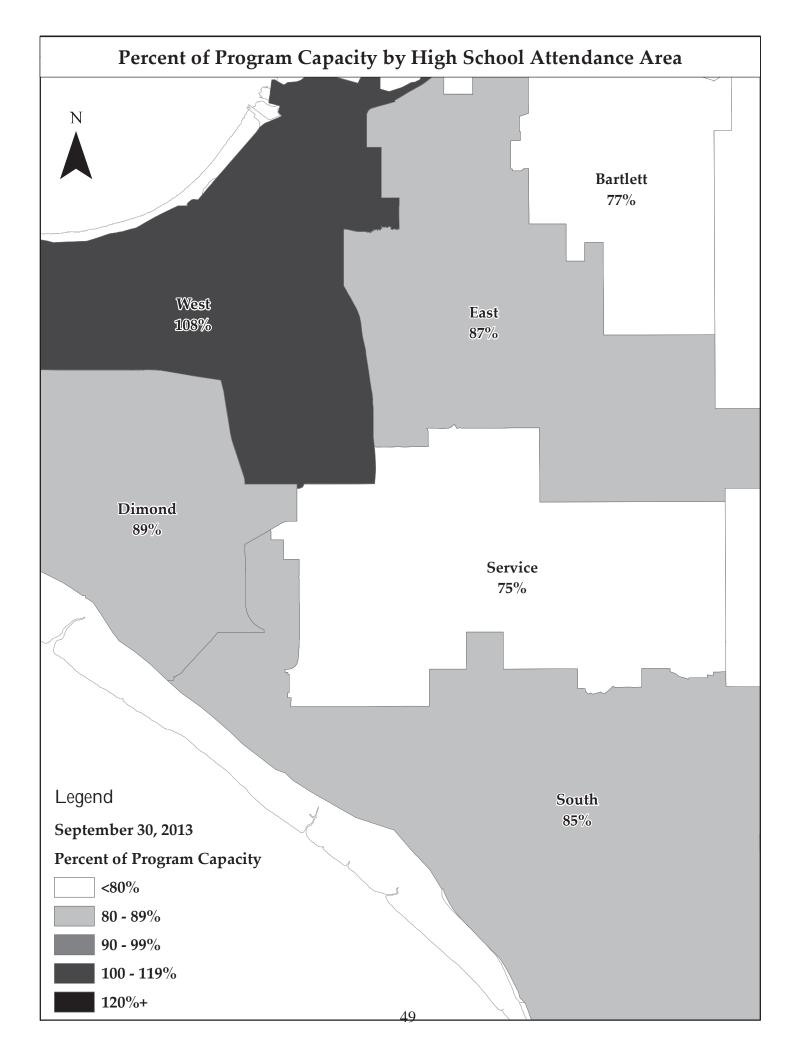

## Percentage Capacity - 2014-15 to 2019-20

| School Name                                                                                                                                                                                                                                                                                                                                                                                                                                                                                                                                                                                                                                                                                                                                                                                                                                                                                                                                                                                                                                                                                                                                                                                                                                                                                      |         |         | ted  |      |         |         |         |                   |
|--------------------------------------------------------------------------------------------------------------------------------------------------------------------------------------------------------------------------------------------------------------------------------------------------------------------------------------------------------------------------------------------------------------------------------------------------------------------------------------------------------------------------------------------------------------------------------------------------------------------------------------------------------------------------------------------------------------------------------------------------------------------------------------------------------------------------------------------------------------------------------------------------------------------------------------------------------------------------------------------------------------------------------------------------------------------------------------------------------------------------------------------------------------------------------------------------------------------------------------------------------------------------------------------------|---------|---------|------|------|---------|---------|---------|-------------------|
| Airport Heights         99%         101%         94%         98%         100%         106%           Alpenglow         98%         95%         98%         1101%         99%         98%           Aurora         83%         84%         87%         93%         97%         105%           Bartlett         77%         76%         76%         78%         77%         76%           Baxter         80%         79%         93%         94%         97%         98%         101%           Beard Valley         75%         75%         73%         76%         78%         81%           Begich         105%         107%         104%         102%         103%         105%           Benson SAVE/SEARCH         66%         66%         66%         65%         64%           Birchwood ABC         83%         89%         90%         94%         95%         96%           Bowman         99%         99%         92%         92%         93%         93%           Cambell         93%         94%         95%         99%         101%         102%           Chister         Valley         90%         87%         90%         <                                                                                                                                                   | 2019-20 | 2018-19 |      |      | 2015-16 | 2014-15 | 2013-14 | School Name       |
| Alpenglow         98%         95%         98%         101%         99%         98%           Aurora         83%         84%         87%         93%         97%         105%           Bartlett         77%         76%         76%         78%         77%         76%           Baxter         80%         79%         80%         85%         86%         88%           Bayshore         97%         93%         94%         97%         98%         101%           Bear Valley         75%         75%         75%         73%         76%         78%         81%           Begich         105%         107%         104%         102%         103%         105%           Berson SAVE/SEARCH         66%         66%         66%         65%         64%           Bowman         99%         99%         92%         92%         93%         93%           Campbell         93%         94%         95%         99%         101%         102%           Cantral         85%         83%         84%         90%         99%         101%         102%           Chister Valley         90%         89%         87%         90%                                                                                                                                                            | 82%     |         |      |      |         |         |         | -                 |
| Aurora         83%         84%         87%         93%         97%         105%           Bartlett         77%         76%         76%         78%         77%         76%           Baxter         80%         79%         80%         85%         86%         88%           Bayshore         97%         93%         94%         97%         98%         101%           Bear Valley         75%         75%         73%         76%         78%         81%           Begich         105%         107%         104%         102%         103%         105%           Benson SAVE/SEARCH         66%         66%         66%         66%         65%         64%           Birchwood ABC         83%         89%         90%         94%         95%         96%           Bowman         99%         92%         92%         93%         96%         99%         101%         102%           Central         85%         83%         84%         90%         90%         92%         91%           Chinook         93%         96%         99%         104%         106%         106%           Chinook         93%         96%                                                                                                                                                                | 108%    |         |      |      |         |         |         | -                 |
| Bartlett         77%         76%         76%         78%         77%         76%           Baxter         80%         79%         93%         94%         97%         88%         86%         88%           Bayshore         97%         93%         94%         97%         98%         101%           Bear Valley         75%         75%         73%         76%         78%         81%           Begich         105%         107%         104%         102%         103%         105%           Benson SAVE/SEARCH         66%         66%         66%         66%         66%         66%         66%           Bernon SAVE/SEARCH         83%         89%         90%         94%         95%         96%           Bowman         99%         99%         92%         92%         93%         93%         93%         93%         93%         93%         93%         93%         93%         93%         93%         93%         93%         93%         96%         92%         104%         102%         102%         102%         102%         102%         102%         102%         102%         102%         102%         105%         105%         105% <td>99%</td> <td></td> <td></td> <td></td> <td></td> <td></td> <td></td> <td></td>                                       | 99%     |         |      |      |         |         |         |                   |
| Baxter         80%         79%         80%         85%         86%         88%           Bayshore         97%         93%         94%         97%         98%         101%           Bear Valley         75%         75%         73%         76%         78%         81%           Begich         105%         107%         104%         102%         103%         105%           Benson SAVE/SEARCH         66%         66%         66%         66%         65%         64%           Birchwood ABC         83%         89%         90%         94%         95%         99%         92%           Bowman         99%         99%         92%         92%         93%         93%           Campbell         93%         94%         95%         99%         101%         102%           Central         85%         83%         84%         90%         92%         92%           Chester Valley         90%         89%         87%         90%         92%         91%           Chinook         93%         96%         99%         104%         106%         106%           Chugach Optional         108%         109%         108%                                                                                                                                                         | 108%    |         |      |      |         |         |         |                   |
| Bayshore         97%         93%         94%         97%         98%         101%           Bear Valley         75%         75%         73%         76%         78%         81%           Begich         105%         107%         104%         102%         103%         105%           Benson SAVE/SEARCH         66%         66%         66%         65%         64%           Birchwood ABC         83%         89%         90%         94%         95%         99%           Bowman         99%         99%         92%         92%         93%         93%           Campbell         93%         94%         95%         99%         101%         102%           Cantral         85%         83%         84%         90%         90%         92%           Chinook         93%         96%         99%         104%         106%         106%           Chinook         93%         96%         99%         104%         106%         106%           Chinook         93%         96%         99%         104%         106%         106%           Chigach Optional         108%         109%         108%         108%         108%                                                                                                                                                       | 77%     |         |      |      |         |         |         | Bartlett          |
| Bear Valley         75%         75%         73%         76%         78%         81%           Begich         105%         107%         104%         102%         103%         105%           Benson SAVE/SEARCH         66%         66%         66%         66%         65%         64%           Birchwood ABC         83%         89%         90%         94%         95%         96%           Bowman         99%         99%         92%         92%         93%         93%           Campbell         93%         94%         95%         99%         101%         102%           Central         85%         83%         84%         90%         92%         92%           Chester Valley         90%         89%         87%         90%         92%         91%           Chiscal College         90%         89%         87%         90%         92%         91%           Chugath Optional         108%         109%         108%         108%         108%         108%         108%           Chugath Optional         108%         109%         108%         108%         108%         108%         108%         108%         108%         108%                                                                                                                                    | 89%     |         |      |      |         |         |         | Baxter            |
| Begich         105%         107%         104%         102%         103%         105%           Benson SAVE/SEARCH         66%         66%         66%         55%         64%           Birchwood ABC         83%         89%         90%         94%         95%         96%           Bowman         99%         99%         92%         92%         93%         93%           Campbell         93%         94%         95%         99%         101%         102%           Central         85%         83%         84%         90%         99%         101%         102%           Central         85%         83%         84%         90%         99%         104%         106%           Central         85%         83%         84%         90%         92%         91%           Chinook         93%         96%         99%         104%         106%         106%           Chigak Elem         88%         88%         88%         93%         94%         108%           Chugak High         59%         58%         59%         59%         60%         60%           Calak         96%         97%         95%         94% <td>101%</td> <td></td> <td></td> <td></td> <td></td> <td></td> <td></td> <td>•</td>                                                                     | 101%    |         |      |      |         |         |         | •                 |
| Berson SAVE/SEARCH         66%         66%         66%         65%         64%           Birchwood ABC         83%         89%         90%         94%         95%         96%           Bowman         99%         99%         92%         92%         93%         93%           Campbell         93%         94%         95%         99%         101%         102%           Central         85%         83%         84%         90%         90%         92%           Chester Valley         90%         89%         87%         90%         92%         91%           Chinook         93%         96%         99%         104%         106%         106%           Chugak Elem         88%         88%         88%         93%         94%         94%           Chugak High         59%         58%         59%         59%         60% <t< td=""><td>80%</td><td></td><td></td><td></td><td></td><td></td><td></td><td>-</td></t<>                                                                  | 80%     |         |      |      |         |         |         | -                 |
| Birchwood ABC         83%         89%         90%         94%         95%         96%           Bowman         99%         99%         92%         92%         93%         93%           Campbell         93%         94%         95%         99%         101%         102%           Central         85%         83%         84%         90%         90%         92%         91%           Chester Valley         90%         89%         87%         90%         92%         91%           Chingach Optional         108%         109%         108%         108%         106%         106%           Chugak Elem         88%         88%         88%         93%         94%         94%         94%         94%         94%         94%         94%         94%         94%         94%         94%         94%         94%         94%         94%         94%         94%         94%         94%         94%         94%         94%         94%         94%         94%         94%         94%         94%         94%         98%         95%         95%         94%         94%         94%         94%         94%         94%         94%         94% <t< td=""><td>106%</td><td></td><td></td><td></td><td></td><td></td><td></td><td></td></t<>                                   | 106%    |         |      |      |         |         |         |                   |
| Bowman         99%         99%         92%         92%         93%         93%           Campbell         93%         94%         95%         99%         101%         102%           Central         85%         83%         84%         90%         90%         92%           Chester Valley         90%         89%         87%         90%         92%         91%           Chinook         93%         96%         99%         104%         106%         106%           Chugach Optional         108%         109%         108%         108%         108%         108%           Chugiak Elem         88%         88%         88%         93%         94%         94%           Chugiak High         59%         58%         59%         59%         60%         60%           Clark         96%         97%         95%         94%         96%         98%           College Gate         77%         78%         79%         79%         81%         83%           Creekside Park         99%         99%         104%         105%         105%         110%           Denali Montessori         79%         80%         80%         83%<                                                                                                                                              | 64%     |         |      |      |         |         |         |                   |
| Campbell         93%         94%         95%         99%         101%         102%           Central         85%         83%         84%         90%         90%         92%           Chester Valley         90%         89%         87%         90%         90%         92%         91%           Chinook         93%         96%         99%         104%         106%         106%           Chugach Optional         108%         109%         108%         108%         108%           Chugiak Elem         88%         88%         88%         93%         94%         94%           Chugiak High         59%         58%         59%         59%         60%         60%           Clark         96%         97%         95%         94%         96%         98%           College Gate         77%         78%         79%         79%         81%         83%           Creekside Park         99%         99%         104%         105%         105%         110%           Denali Montessori         79%         80%         80%         83%         84%         85%           Dimond         89%         89%         91%         91% </td <td>98%</td> <td></td> <td></td> <td></td> <td></td> <td></td> <td></td> <td>Birchwood ABC</td>                                           | 98%     |         |      |      |         |         |         | Birchwood ABC     |
| Central         85%         83%         84%         90%         90%         92%           Chester Valley         90%         89%         87%         90%         92%         91%           Chinook         93%         96%         99%         104%         106%         106%           Chugach Optional         108%         109%         108%         108%         108%           Chugiak Elem         88%         88%         88%         93%         94%         94%           Chugiak High         59%         58%         59%         59%         60%         60%           Clark         96%         97%         95%         94%         96%         98%           Clark         96%         97%         95%         94%         96%         98%           Creekside Park         99%         99%         104%         105%         110%           Denali Montessori         79%         80%         80%         83%         84%         85%           Dimond         89%         89%         91%         91%         91%         91%         91%         91%         91%         91%         91%         91%         91%         91%         <                                                                                                                                           | 95%     |         |      |      |         |         |         | Bowman            |
| Chester Valley         90%         89%         87%         90%         92%         91%           Chinook         93%         96%         99%         104%         106%         106%           Chugach Optional         108%         109%         108%         108%         108%           Chugiak Elem         88%         88%         88%         93%         94%         94%           Chugiak High         59%         58%         59%         59%         60%         60%           Clark         96%         97%         95%         94%         96%         98%           College Gate         77%         78%         79%         79%         81%         83%           Creekside Park         99%         99%         104%         105%         105%         110%           Denali Montessori         79%         80%         80%         83%         84%         85%           Denali Montessori         79%         80%         80%         83%         84%         85%           Denali Montessori         79%         80%         80%         83%         84%         85%           Denali Montessori         79%         89%         91% <t< td=""><td>104%</td><td></td><td></td><td>99%</td><td>95%</td><td>94%</td><td>93%</td><td>Campbell</td></t<>                            | 104%    |         |      | 99%  | 95%     | 94%     | 93%     | Campbell          |
| Chinook         93%         96%         99%         104%         106%         106%           Chugach Optional         108%         109%         108%         108%         108%         108%           Chugiak Elem         88%         88%         88%         93%         94%         94%           Chugiak High         59%         58%         59%         59%         60%         60%           Clark         96%         97%         95%         94%         96%         98%           College Gate         77%         78%         79%         79%         81%         83%           Creekside Park         99%         99%         104%         105%         105%         110%           Denali Montessori         79%         80%         80%         83%         84%         85%           Dimond         89%         89%         91%         91%         91%         91%         91%         91%         91%         91%         102%         102%         102%         102%         102%         102%         102%         102%         102%         102%         102%         102%         102%         102%         102%         102%         102%         102                                                                                                                      | 98%     | 92%     | 90%  | 90%  | 84%     | 83%     | 85%     | Central           |
| Chugach Optional         108%         109%         108%         108%         108%           Chugiak Elem         88%         88%         88%         93%         94%         94%           Chugiak High         59%         58%         59%         59%         60%         60%           Clark         96%         97%         95%         59%         60%         98%           College Gate         77%         78%         79%         94%         96%         98%           Creekside Park         99%         99%         104%         105%         105%         110%           Denali Montessori         79%         80%         80%         83%         84%         85%           Dimond         89%         89%         91%         91%         91%         91%         91%         91%         91%         91%         91%         91%         91%         91%         91%         91%         91%         91%         91%         91%         91%         91%         91%         91%         91%         91%         91%         91%         91%         91%         91%         91%         91%         88%         89%         90%         90%         91% </td <td>90%</td> <td>91%</td> <td>92%</td> <td>90%</td> <td>87%</td> <td>89%</td> <td>90%</td> <td>Chester Valley</td> | 90%     | 91%     | 92%  | 90%  | 87%     | 89%     | 90%     | Chester Valley    |
| Chugiak Elem         88%         88%         93%         94%         94%           Chugiak High         59%         58%         59%         59%         60%         60%           Clark         96%         97%         95%         94%         96%         98%           College Gate         77%         78%         79%         79%         81%         83%           Creekside Park         99%         104%         105%         110%         110%           Denali Montessori         79%         80%         80%         83%         84%         85%           Dimond         89%         89%         91%         91%         91%         91%         91%         91%         91%         91%         91%         91%         91%         91%         91%         91%         91%         91%         91%         91%         91%         91%         91%         91%         91%         91%         91%         91%         91%         91%         91%         91%         91%         91%         91%         91%         91%         91%         91%         91%         91%         91%         91%         91%         91%         91%         98%                                                                                                                                 | 106%    | 106%    | 106% | 104% | 99%     | 96%     | 93%     |                   |
| Chugiak High         59%         58%         59%         59%         60%         60%           Clark         96%         97%         95%         94%         96%         98%           College Gate         77%         78%         79%         79%         81%         83%           Creekside Park         99%         99%         104%         105%         110%           Denali Montessori         79%         80%         80%         83%         84%         85%           Dimond         89%         89%         91%         91%         91%         91%         91%         91%         91%         91%         91%         91%         91%         91%         91%         91%         91%         91%         91%         91%         91%         91%         91%         91%         91%         91%         91%         91%         91%         91%         91%         91%         91%         91%         91%         91%         91%         91%         91%         91%         91%         91%         91%         91%         91%         91%         91%         98%         90%         90%         91%         88%         88%         88%         88%                                                                                                                     | 110%    | 108%    | 108% | 108% | 108%    |         | 108%    |                   |
| Clark         96%         97%         95%         94%         96%         98%           College Gate         77%         78%         79%         79%         81%         83%           Creekside Park         99%         99%         104%         105%         105%         110%           Denali Montessori         79%         80%         80%         83%         84%         85%           Dimond         89%         89%         91%         91%         91%         91%         91%         91%         91%         91%         91%         91%         91%         91%         91%         91%         91%         91%         91%         91%         91%         91%         91%         91%         91%         91%         91%         91%         91%         91%         91%         91%         91%         91%         91%         91%         91%         91%         91%         91%         91%         91%         91%         91%         91%         91%         91%         91%         91%         88%         88%         91%         91%         88%         88%         91%         91%         91%         91%         91%         91%         91%                                                                                                                   | 95%     | 94%     | 94%  | 93%  | 88%     | 88%     | 88%     |                   |
| College Gate         77%         78%         79%         79%         81%         83%           Creekside Park         99%         99%         104%         105%         105%         110%           Denali Montessori         79%         80%         80%         83%         84%         85%           Dimond         89%         89%         91%         91%         91%         91%         91%         91%         91%         91%         91%         91%         91%         91%         91%         91%         91%         91%         91%         91%         91%         91%         91%         91%         91%         91%         91%         91%         91%         91%         91%         91%         91%         91%         91%         91%         91%         81%         84%         88%         90%         91%         91%         81%         84%         88%         88%         88%         88%         88%         88%         88%         88%         88%         88%         88%         91%         91%         81%         88%         88%         88%         91%         91%         91%         91%         91%         91%         88%         88%                                                                                                           | 61%     | 60%     | 60%  | 59%  | 59%     | 58%     | 59%     | Chugiak High      |
| Creekside Park         99%         99%         104%         105%         105%         110%           Denali Montessori         79%         80%         80%         83%         84%         85%           Dimond         89%         89%         91%         91%         91%         91%           Eagle River Elem         88%         96%         94%         98%         102%         102%           Eagle River High         86%         89%         89%         90%         91%         91%           East         87%         87%         89%         90%         88%         88%           Fairview         79%         81%         84%         87%         88%         91%           Fire Lake         86%         83%         84%         88%         88%         88%           Girdwood K-8         96%         101%         101%         102%         101%         99%           Gladys Wood         82%         79%         76%         78%         81%         83%           Goldenview         85%         85%         86%         84%         85%         87%           Government Hill         83%         85%         87%         8                                                                                                                                              | 98%     | 98%     | 96%  | 94%  | 95%     | 97%     | 96%     | Clark             |
| Denali Montessori         79%         80%         80%         83%         84%         85%           Dimond         89%         89%         91%         91%         91%         91%           Eagle River Elem         88%         96%         94%         98%         102%         102%           Eagle River High         86%         89%         89%         89%         90%         91%           East         87%         87%         89%         90%         88%         88%           Fairview         79%         81%         84%         87%         88%         91%           Fire Lake         86%         83%         84%         88%         88%         91%           Girdwood K-8         96%         101%         101%         102%         101%         99%           Gladys Wood         82%         85%         86%         84%                                                                                                                                                            | 88%     | 83%     | 81%  | 79%  | 79%     | 78%     | 77%     | College Gate      |
| Dimond         89%         89%         91%         91%         91%         91%           Eagle River Elem         88%         96%         94%         98%         102%         102%           Eagle River High         86%         89%         89%         89%         90%         91%           East         87%         87%         89%         90%         88%         88%           Fairview         79%         81%         84%         87%         88%         91%           Fire Lake         86%         83%         84%         88%         88%         91%           Fire Lake         86%         83%         84%         88%         88%         91%           Fire Lake         86%         83%         84%         88%         88%         91%           Girdwood K-8         96%         101%         101%         102%         101%         99%           Gladys Wood         82%         79%         76%         78%         81%         83%           Goldenview         85%         85%         86%         84%         85%         87%           Government Hill         83%         85%         87%         88%         <                                                                                                                                                   | 107%    | 110%    | 105% | 105% | 104%    | 99%     | 99%     | Creekside Park    |
| Eagle River Elem         88%         96%         94%         98%         102%         102%           Eagle River High         86%         89%         89%         89%         90%         91%           East         87%         87%         89%         90%         88%         88%           Fairview         79%         81%         84%         87%         88%         91%           Fire Lake         86%         83%         84%         88%         88%         88%           Girdwood K-8         96%         101%         101%         102%         101%         99%           Gladys Wood         82%         79%         76%         78%         81%         83%           Goldenview         85%         85%         86%         84%         85%         87%           Government Hill         83%         85%         86%         84%         85%         87%           Gruening         91%         91%         88%         85%         85%         87%           Hanshew         97%         96%         94%         93%         94%         94%           Huffman         88%         84%         82%         83% <td< td=""><td>86%</td><td>85%</td><td>84%</td><td>83%</td><td>80%</td><td>80%</td><td>79%</td><td>Denali Montessori</td></td<>                               | 86%     | 85%     | 84%  | 83%  | 80%     | 80%     | 79%     | Denali Montessori |
| Eagle River High         86%         89%         89%         89%         90%         91%           East         87%         87%         89%         90%         88%         88%           Fairview         79%         81%         84%         87%         88%         91%           Fire Lake         86%         83%         84%         88%         88%         88%           Girdwood K-8         96%         101%         101%         102%         101%         99%           Gladys Wood         82%         79%         76%         78%         81%         83%           Goldenview         85%         85%         86%         84%         85%         87%           Government Hill         83%         85%         86%         84%         85%         87%           Government Hill         83%         85%         87%         88%         90%         91%           Gruening         91%         91%         88%         85%         85%         87%           Hanshew         97%         96%         94%         93%         94%         94%           Huffman         88%         84%         82%         83%         81                                                                                                                                                       | 91%     | 91%     | 91%  | 91%  | 91%     | 89%     | 89%     | Dimond            |
| East         87%         87%         89%         90%         88%         88%           Fairview         79%         81%         84%         87%         88%         91%           Fire Lake         86%         83%         84%         88%         88%         88%           Girdwood K-8         96%         101%         101%         102%         101%         99%           Gladys Wood         82%         79%         76%         78%         81%         83%           Goldenview         85%         85%         86%         84%         85%         87%           Government Hill         83%         85%         86%         84%         85%         87%           Government Hill         83%         85%         87%         88%         90%         91%           Gruening         91%         91%         88%         85%         85%         87%           Hanshew         97%         96%         94%         93%         94%         94%           Homestead         68%         67%         68%         70%         73%         75%           Huffman         88%         84%         82%         83%         81%                                                                                                                                                             | 101%    | 102%    | 102% | 98%  | 94%     | 96%     | 88%     | Eagle River Elem  |
| Fairview         79%         81%         84%         87%         88%         91%           Fire Lake         86%         83%         84%         88%         88%         88%           Girdwood K-8         96%         101%         101%         102%         101%         99%           Gladys Wood         82%         79%         76%         78%         81%         83%           Goldenview         85%         85%         86%         84%         85%         87%           Government Hill         83%         85%         87%         88%         90%         91%           Gruening         91%         91%         88%         85%         85%         87%           Hanshew         97%         96%         94%         93%         94%         94%           Homestead         68%         67%         68%         70%         73%         75%           Huffman         88%         84%         82%         83%         81%         83%           Inlet View         87%         89%         90%         93%         95%         97%           Kasuun         96%         93%         91%         94%         96%                                                                                                                                                                | 92%     | 91%     | 90%  | 89%  | 89%     | 89%     | 86%     | Eagle River High  |
| Fire Lake         86%         83%         84%         88%         88%           Girdwood K-8         96%         101%         101%         102%         101%         99%           Gladys Wood         82%         79%         76%         78%         81%         83%           Goldenview         85%         85%         86%         84%         85%         87%           Government Hill         83%         85%         87%         88%         90%         91%           Gruening         91%         91%         88%         85%         85%         87%           Hanshew         97%         96%         94%         93%         94%         94%           Homestead         68%         67%         68%         70%         73%         75%           Huffman         88%         84%         82%         83%         81%         83%           Inlet View         87%         89%         90%         93%         95%         97%           Kasuun         96%         93%         91%         94%         96%         96%           Kiatt         93%         91%         88%         91%         92%         92% </td <td>89%</td> <td>88%</td> <td>88%</td> <td>90%</td> <td>89%</td> <td>87%</td> <td>87%</td> <td>East</td>                                                     | 89%     | 88%     | 88%  | 90%  | 89%     | 87%     | 87%     | East              |
| Girdwood K-8         96%         101%         101%         102%         101%         99%           Gladys Wood         82%         79%         76%         78%         81%         83%           Goldenview         85%         85%         86%         84%         85%         87%           Government Hill         83%         85%         87%         88%         90%         91%           Gruening         91%         91%         88%         85%         85%         87%           Hanshew         97%         96%         94%         93%         94%         94%           Homestead         68%         67%         68%         70%         73%         75%           Huffman         88%         84%         82%         83%         81%         83%           Inlet View         87%         89%         90%         93%         95%         97%           Kasuun         96%         93%         91%         94%         96%         96%           Kincaid         116%         116%         113%         115%         116%         117%           Klatt         93%         91%         88%         91%         92%                                                                                                                                                               | 92%     | 91%     | 88%  | 87%  | 84%     | 81%     | 79%     | Fairview          |
| Gladys Wood         82%         79%         76%         78%         81%         83%           Goldenview         85%         85%         86%         84%         85%         87%           Government Hill         83%         85%         87%         88%         90%         91%           Gruening         91%         91%         88%         85%         85%         87%           Hanshew         97%         96%         94%         93%         94%         94%           Homestead         68%         67%         68%         70%         73%         75%           Huffman         88%         84%         82%         83%         81%         83%           Inlet View         87%         89%         90%         93%         95%         97%           Kasuun         96%         93%         91%         94%         96%         96%           Kincaid         116%         116%         113%         115%         116%         117%           Klatt         93%         91%         88%         91%         92%         92%           Lake Hood         72%         69%         66%         64%         65%         <                                                                                                                                                            | 91%     | 88%     | 88%  | 88%  | 84%     | 83%     | 86%     | Fire Lake         |
| Goldenview         85%         85%         86%         84%         85%         87%           Government Hill         83%         85%         87%         88%         90%         91%           Gruening         91%         91%         88%         85%         85%         87%           Hanshew         97%         96%         94%         93%         94%         94%           Homestead         68%         67%         68%         70%         73%         75%           Huffman         88%         84%         82%         83%         81%         83%           Inlet View         87%         89%         90%         93%         95%         97%           Kasuun         96%         93%         91%         94%         96%         96%           Kincaid         116%         116%         113%         115%         116%         117%           Klatt         93%         91%         88%         91%         92%         92%           Lake Hood         72%         69%         66%         64%         65%         67%           Lake Otis         96%         96%         94%         99%         100% <t< td=""><td>100%</td><td>99%</td><td>101%</td><td>102%</td><td>101%</td><td>101%</td><td>96%</td><td>Girdwood K-8</td></t<>                                         | 100%    | 99%     | 101% | 102% | 101%    | 101%    | 96%     | Girdwood K-8      |
| Government Hill         83%         85%         87%         88%         90%         91%           Gruening         91%         91%         88%         85%         85%         87%           Hanshew         97%         96%         94%         93%         94%         94%           Homestead         68%         67%         68%         70%         73%         75%           Huffman         88%         84%         82%         83%         81%         83%           Inlet View         87%         89%         90%         93%         95%         97%           Kasuun         96%         93%         91%         94%         96%         96%           Kincaid         116%         116%         113%         115%         116%         117%           Klatt         93%         91%         88%         91%         92%         92%           Lake Hood         72%         69%         66%         64%         65%         67%           Lake Otis         96%         96%         94%         99%         100%         102%           Mears         110%         105%         105%         109%         109%         <                                                                                                                                                            | 86%     | 83%     | 81%  | 78%  | 76%     | 79%     | 82%     | Gladys Wood       |
| Gruening         91%         91%         88%         85%         85%         87%           Hanshew         97%         96%         94%         93%         94%         94%           Homestead         68%         67%         68%         70%         73%         75%           Huffman         88%         84%         82%         83%         81%         83%           Inlet View         87%         89%         90%         93%         95%         97%           Kasuun         96%         93%         91%         94%         96%         96%           Kincaid         116%         116%         113%         115%         116%         117%           Klatt         93%         91%         88%         91%         92%         92%           Lake Hood         72%         69%         66%         64%         65%         67%           Lake Otis         96%         96%         94%         99%         100%         102%           Mears         110%         105%         105%         109%         109%         111%           Mirror Lake         77%         79%         79%         79%         79%                                                                                                                                                                         | 88%     | 87%     | 85%  | 84%  | 86%     | 85%     | 85%     | Goldenview        |
| Hanshew         97%         96%         94%         93%         94%         94%           Homestead         68%         67%         68%         70%         73%         75%           Huffman         88%         84%         82%         83%         81%         83%           Inlet View         87%         89%         90%         93%         95%         97%           Kasuun         96%         93%         91%         94%         96%         96%           Kincaid         116%         116%         113%         115%         116%         117%           Klatt         93%         91%         88%         91%         92%         92%           Lake Hood         72%         69%         66%         64%         65%         67%           Lake Otis         96%         96%         94%         99%         100%         102%           Mears         110%         105%         105%         109%         109%         111%           Mirror Lake         77%         79%         79%         79%         79%         81%                                                                                                                                                                                                                                                        | 94%     | 91%     | 90%  | 88%  | 87%     | 85%     | 83%     | Government Hill   |
| Homestead         68%         67%         68%         70%         73%         75%           Huffman         88%         84%         82%         83%         81%         83%           Inlet View         87%         89%         90%         93%         95%         97%           Kasuun         96%         93%         91%         94%         96%         96%           Kincaid         116%         116%         113%         115%         116%         117%           Klatt         93%         91%         88%         91%         92%         92%           Lake Hood         72%         69%         66%         64%         65%         67%           Lake Otis         96%         96%         94%         99%         100%         102%           Mears         110%         105%         105%         109%         109%         111%           Mirror Lake         77%         79%         79%         79%         79%         81%                                                                                                                                                                                                                                                                                                                                                  | 103%    | 87%     | 85%  | 85%  | 88%     | 91%     | 91%     | Gruening          |
| Huffman         88%         84%         82%         83%         81%         83%           Inlet View         87%         89%         90%         93%         95%         97%           Kasuun         96%         93%         91%         94%         96%         96%           Kincaid         116%         116%         113%         115%         116%         117%           Klatt         93%         91%         88%         91%         92%         92%           Lake Hood         72%         69%         66%         64%         65%         67%           Lake Otis         96%         96%         94%         99%         100%         102%           Mears         110%         105%         105%         109%         109%         111%           Mirror Lake         77%         79%         79%         79%         79%         81%                                                                                                                                                                                                                                                                                                                                                                                                                                              | 96%     | 94%     | 94%  | 93%  | 94%     | 96%     | 97%     | Hanshew           |
| Inlet View         87%         89%         90%         93%         95%         97%           Kasuun         96%         93%         91%         94%         96%         96%           Kincaid         116%         116%         113%         115%         116%         117%           Klatt         93%         91%         88%         91%         92%         92%           Lake Hood         72%         69%         66%         64%         65%         67%           Lake Otis         96%         96%         94%         99%         100%         102%           Mears         110%         105%         105%         109%         109%         111%           Mirror Lake         77%         79%         79%         79%         79%         81%                                                                                                                                                                                                                                                                                                                                                                                                                                                                                                                                        | 80%     | 75%     | 73%  | 70%  | 68%     | 67%     | 68%     | Homestead         |
| Kasuun         96%         93%         91%         94%         96%         96%           Kincaid         116%         116%         113%         115%         116%         117%           Klatt         93%         91%         88%         91%         92%         92%           Lake Hood         72%         69%         66%         64%         65%         67%           Lake Otis         96%         96%         94%         99%         100%         102%           Mears         110%         105%         105%         109%         109%         111%           Mirror Lake         77%         79%         79%         79%         79%         81%                                                                                                                                                                                                                                                                                                                                                                                                                                                                                                                                                                                                                                     | 83%     | 83%     | 81%  | 83%  | 82%     | 84%     | 88%     | Huffman           |
| Kincaid         116%         116%         113%         115%         116%         117%           Klatt         93%         91%         88%         91%         92%         92%           Lake Hood         72%         69%         66%         64%         65%         67%           Lake Otis         96%         96%         94%         99%         100%         102%           Mears         110%         105%         105%         109%         109%         111%           Mirror Lake         77%         79%         79%         79%         79%         81%                                                                                                                                                                                                                                                                                                                                                                                                                                                                                                                                                                                                                                                                                                                              | 99%     | 97%     | 95%  | 93%  | 90%     | 89%     | 87%     | Inlet View        |
| Klatt         93%         91%         88%         91%         92%         92%           Lake Hood         72%         69%         66%         64%         65%         67%           Lake Otis         96%         96%         94%         99%         100%         102%           Mears         110%         105%         105%         109%         109%         111%           Mirror Lake         77%         79%         79%         79%         79%         81%                                                                                                                                                                                                                                                                                                                                                                                                                                                                                                                                                                                                                                                                                                                                                                                                                              | 99%     | 96%     | 96%  | 94%  | 91%     | 93%     | 96%     | Kasuun            |
| Lake Hood         72%         69%         66%         64%         65%         67%           Lake Otis         96%         96%         94%         99%         100%         102%           Mears         110%         105%         105%         109%         109%         111%           Mirror Lake         77%         79%         79%         79%         79%         81%                                                                                                                                                                                                                                                                                                                                                                                                                                                                                                                                                                                                                                                                                                                                                                                                                                                                                                                      | 117%    | 117%    | 116% | 115% | 113%    | 116%    | 116%    | Kincaid           |
| Lake Otis         96%         96%         94%         99%         100%         102%           Mears         110%         105%         105%         109%         109%         111%           Mirror Lake         77%         79%         79%         79%         79%         81%                                                                                                                                                                                                                                                                                                                                                                                                                                                                                                                                                                                                                                                                                                                                                                                                                                                                                                                                                                                                                  | 94%     | 92%     | 92%  | 91%  | 88%     | 91%     | 93%     | Klatt             |
| Mears         110%         105%         105%         109%         109%         111%           Mirror Lake         77%         79%         79%         79%         79%         81%                                                                                                                                                                                                                                                                                                                                                                                                                                                                                                                                                                                                                                                                                                                                                                                                                                                                                                                                                                                                                                                                                                                | 70%     | 67%     | 65%  | 64%  | 66%     | 69%     | 72%     | Lake Hood         |
| Mirror Lake 77% 79% 79% 79% 79% 81%                                                                                                                                                                                                                                                                                                                                                                                                                                                                                                                                                                                                                                                                                                                                                                                                                                                                                                                                                                                                                                                                                                                                                                                                                                                              | 103%    | 102%    | 100% | 99%  | 94%     | 96%     | 96%     | Lake Otis         |
|                                                                                                                                                                                                                                                                                                                                                                                                                                                                                                                                                                                                                                                                                                                                                                                                                                                                                                                                                                                                                                                                                                                                                                                                                                                                                                  | 112%    | 111%    | 109% | 109% | 105%    | 105%    | 110%    | Mears             |
| Mount Spurr 93% 99% 93% 93% 91% 93%                                                                                                                                                                                                                                                                                                                                                                                                                                                                                                                                                                                                                                                                                                                                                                                                                                                                                                                                                                                                                                                                                                                                                                                                                                                              | 79%     | 81%     | 79%  | 79%  | 79%     | 79%     | 77%     | Mirror Lake       |
|                                                                                                                                                                                                                                                                                                                                                                                                                                                                                                                                                                                                                                                                                                                                                                                                                                                                                                                                                                                                                                                                                                                                                                                                                                                                                                  | 96%     | 93%     | 91%  | 93%  | 93%     | 99%     | 93%     | Mount Spurr       |
| Mountain View 72% 73% 74% 76% 77% 79%                                                                                                                                                                                                                                                                                                                                                                                                                                                                                                                                                                                                                                                                                                                                                                                                                                                                                                                                                                                                                                                                                                                                                                                                                                                            | 80%     | 79%     | 77%  | 76%  | 74%     | 73%     | 72%     | Mountain View     |
| Muldoon 91% 90% 91% 96% 98% 99%                                                                                                                                                                                                                                                                                                                                                                                                                                                                                                                                                                                                                                                                                                                                                                                                                                                                                                                                                                                                                                                                                                                                                                                                                                                                  | 100%    | 99%     | 98%  | 96%  | 91%     | 90%     | 91%     | Muldoon           |
| North Star 80% 79% 79% 80% 80% 81%                                                                                                                                                                                                                                                                                                                                                                                                                                                                                                                                                                                                                                                                                                                                                                                                                                                                                                                                                                                                                                                                                                                                                                                                                                                               | 84%     |         |      |      |         |         |         | North Star        |
| Northern Lights ABC 100% 100% 99% 99% 99% 99%                                                                                                                                                                                                                                                                                                                                                                                                                                                                                                                                                                                                                                                                                                                                                                                                                                                                                                                                                                                                                                                                                                                                                                                                                                                    | 102%    |         |      |      |         |         |         |                   |
| Northwood ABC 84% 84% 85% 87% 90% 92%                                                                                                                                                                                                                                                                                                                                                                                                                                                                                                                                                                                                                                                                                                                                                                                                                                                                                                                                                                                                                                                                                                                                                                                                                                                            | 92%     |         |      |      |         |         |         | _                 |
| Nunaka Valley 83% 85% 86% 89% 94% 96%                                                                                                                                                                                                                                                                                                                                                                                                                                                                                                                                                                                                                                                                                                                                                                                                                                                                                                                                                                                                                                                                                                                                                                                                                                                            | 96%     |         |      |      |         |         |         |                   |
| Ocean View 76% 78% 80% 82% 85% 87%                                                                                                                                                                                                                                                                                                                                                                                                                                                                                                                                                                                                                                                                                                                                                                                                                                                                                                                                                                                                                                                                                                                                                                                                                                                               | 88%     |         |      |      |         |         |         | •                 |
| O'Malley 74% 74% 76% 74% 74% 74%                                                                                                                                                                                                                                                                                                                                                                                                                                                                                                                                                                                                                                                                                                                                                                                                                                                                                                                                                                                                                                                                                                                                                                                                                                                                 | 71%     |         |      |      |         |         |         |                   |
| Orion 84% 88% 87% 89% 92% 92%                                                                                                                                                                                                                                                                                                                                                                                                                                                                                                                                                                                                                                                                                                                                                                                                                                                                                                                                                                                                                                                                                                                                                                                                                                                                    | 95%     |         |      |      |         |         |         | •                 |
| Polaris (K-12) 93% 93% 91% 91% 91% 90%                                                                                                                                                                                                                                                                                                                                                                                                                                                                                                                                                                                                                                                                                                                                                                                                                                                                                                                                                                                                                                                                                                                                                                                                                                                           | 90%     |         |      |      |         |         |         |                   |
| Ptarmigan 88% 86% 84% 90% 94% 96%                                                                                                                                                                                                                                                                                                                                                                                                                                                                                                                                                                                                                                                                                                                                                                                                                                                                                                                                                                                                                                                                                                                                                                                                                                                                | 100%    |         |      |      |         |         |         |                   |