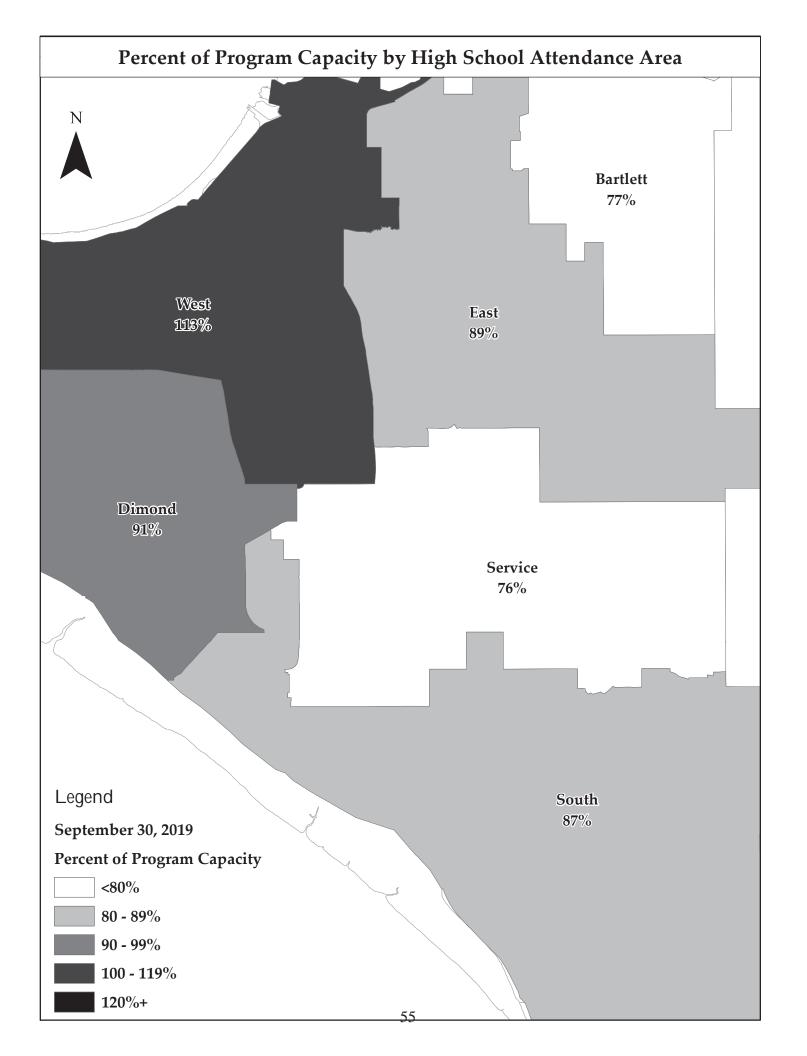

## Percentage Capacity - 2014-15 to 2019-20

| School Name                                                                                                                                                                                                                                                                                                                                                                                                                                                                                                                                                                                                                                                                                                                                                                                                                                                                                                                                                                                                                                                                                                                                                                                                                                                                                      |         |         | ted  |      |         |         |         |                   |
|--------------------------------------------------------------------------------------------------------------------------------------------------------------------------------------------------------------------------------------------------------------------------------------------------------------------------------------------------------------------------------------------------------------------------------------------------------------------------------------------------------------------------------------------------------------------------------------------------------------------------------------------------------------------------------------------------------------------------------------------------------------------------------------------------------------------------------------------------------------------------------------------------------------------------------------------------------------------------------------------------------------------------------------------------------------------------------------------------------------------------------------------------------------------------------------------------------------------------------------------------------------------------------------------------|---------|---------|------|------|---------|---------|---------|-------------------|
| Airport Heights         99%         101%         94%         98%         100%         106%           Alpenglow         98%         95%         98%         1101%         99%         98%           Aurora         83%         84%         87%         93%         97%         105%           Bartlett         77%         76%         76%         78%         77%         76%           Baxter         80%         79%         93%         94%         97%         98%         101%           Beard Valley         75%         75%         73%         76%         78%         81%           Begich         105%         107%         104%         102%         103%         105%           Benson SAVE/SEARCH         66%         66%         66%         65%         64%           Birchwood ABC         83%         89%         90%         94%         95%         96%           Bowman         99%         99%         92%         92%         93%         93%           Cambell         93%         94%         95%         99%         101%         102%           Chister         Valley         90%         87%         90%         <                                                                                                                                                   | 2019-20 | 2018-19 |      |      | 2015-16 | 2014-15 | 2013-14 | School Name       |
| Alpenglow         98%         95%         98%         101%         99%         98%           Aurora         83%         84%         87%         93%         97%         105%           Bartlett         77%         76%         76%         78%         77%         76%           Baxter         80%         79%         80%         85%         86%         88%           Bayshore         97%         93%         94%         97%         98%         101%           Bear Valley         75%         75%         75%         73%         76%         78%         81%           Begich         105%         107%         104%         102%         103%         105%           Berson SAVE/SEARCH         66%         66%         66%         65%         64%           Bowman         99%         99%         92%         92%         93%         93%           Campbell         93%         94%         95%         99%         101%         102%           Cantral         85%         83%         84%         90%         99%         101%         102%           Chister Valley         90%         89%         87%         90%                                                                                                                                                            | 82%     |         |      |      |         |         |         | -                 |
| Aurora         83%         84%         87%         93%         97%         105%           Bartlett         77%         76%         76%         78%         77%         76%           Baxter         80%         79%         80%         85%         86%         88%           Bayshore         97%         93%         94%         97%         98%         101%           Bear Valley         75%         75%         73%         76%         78%         81%           Begich         105%         107%         104%         102%         103%         105%           Benson SAVE/SEARCH         66%         66%         66%         66%         65%         64%           Birchwood ABC         83%         89%         90%         94%         95%         96%           Bowman         99%         92%         92%         93%         96%         99%         101%         102%           Central         85%         83%         84%         90%         90%         92%         91%           Chinook         93%         96%         99%         104%         106%         106%           Chinook         93%         96%                                                                                                                                                                | 108%    |         |      |      |         |         |         | -                 |
| Bartlett         77%         76%         76%         78%         77%         76%           Baxter         80%         79%         93%         94%         97%         88%         86%         88%           Bayshore         97%         93%         94%         97%         98%         101%           Bear Valley         75%         75%         73%         76%         78%         81%           Begich         105%         107%         104%         102%         103%         105%           Benson SAVE/SEARCH         66%         66%         66%         66%         66%         66%         66%           Bernon SAVE/SEARCH         83%         89%         90%         94%         95%         96%           Bowman         99%         99%         92%         92%         93%         93%         93%         93%         93%         93%         93%         93%         93%         93%         93%         93%         93%         93%         96%         92%         104%         102%         102%         102%         102%         102%         102%         102%         102%         102%         102%         105%         105%         105% <td>99%</td> <td></td> <td></td> <td></td> <td></td> <td></td> <td></td> <td></td>                                       | 99%     |         |      |      |         |         |         |                   |
| Baxter         80%         79%         80%         85%         86%         88%           Bayshore         97%         93%         94%         97%         98%         101%           Bear Valley         75%         75%         73%         76%         78%         81%           Begich         105%         107%         104%         102%         103%         105%           Benson SAVE/SEARCH         66%         66%         66%         66%         65%         64%           Birchwood ABC         83%         89%         90%         94%         95%         99%         92%           Bowman         99%         99%         92%         92%         93%         93%           Campbell         93%         94%         95%         99%         101%         102%           Central         85%         83%         84%         90%         92%         92%           Chester Valley         90%         89%         87%         90%         92%         91%           Chinook         93%         96%         99%         104%         106%         106%           Chugach Optional         108%         109%         108%                                                                                                                                                         | 108%    |         |      |      |         |         |         |                   |
| Bayshore         97%         93%         94%         97%         98%         101%           Bear Valley         75%         75%         73%         76%         78%         81%           Begich         105%         107%         104%         102%         103%         105%           Benson SAVE/SEARCH         66%         66%         66%         65%         64%           Birchwood ABC         83%         89%         90%         94%         95%         99%           Bowman         99%         99%         92%         92%         93%         93%           Campbell         93%         94%         95%         99%         101%         102%           Cantral         85%         83%         84%         90%         90%         92%           Chinook         93%         96%         99%         104%         106%         106%           Chinook         93%         96%         99%         104%         106%         106%           Chinook         93%         96%         99%         104%         106%         106%           Chigach Optional         108%         109%         108%         108%         108%                                                                                                                                                       | 77%     |         |      |      |         |         |         | Bartlett          |
| Bear Valley         75%         75%         73%         76%         78%         81%           Begich         105%         107%         104%         102%         103%         105%           Benson SAVE/SEARCH         66%         66%         66%         66%         65%         64%           Birchwood ABC         83%         89%         90%         94%         95%         96%           Bowman         99%         99%         92%         92%         93%         93%           Campbell         93%         94%         95%         99%         101%         102%           Central         85%         83%         84%         90%         92%         92%           Chester Valley         90%         89%         87%         90%         92%         91%           Chiscal College         90%         89%         87%         90%         92%         91%           Chugath Optional         108%         109%         108%         108%         108%         108%         108%           Chugath Optional         108%         109%         108%         108%         108%         108%         108%         108%         108%         108%                                                                                                                                    | 89%     |         |      |      |         |         |         | Baxter            |
| Begich         105%         107%         104%         102%         103%         105%           Benson SAVE/SEARCH         66%         66%         66%         55%         64%           Birchwood ABC         83%         89%         90%         94%         95%         96%           Bowman         99%         99%         92%         92%         93%         93%           Campbell         93%         94%         95%         99%         101%         102%           Central         85%         83%         84%         90%         99%         101%         102%           Central         85%         83%         84%         90%         99%         104%         106%           Central         85%         83%         84%         90%         92%         91%           Chinook         93%         96%         99%         104%         106%         106%           Chigak Elem         88%         88%         88%         93%         94%         108%           Chugak High         59%         58%         59%         59%         60%         60%           Calak         96%         97%         95%         94% <td>101%</td> <td></td> <td></td> <td></td> <td></td> <td></td> <td></td> <td>•</td>                                                                     | 101%    |         |      |      |         |         |         | •                 |
| Berson SAVE/SEARCH         66%         66%         66%         65%         64%           Birchwood ABC         83%         89%         90%         94%         95%         96%           Bowman         99%         99%         92%         92%         93%         93%           Campbell         93%         94%         95%         99%         101%         102%           Central         85%         83%         84%         90%         90%         92%           Chester Valley         90%         89%         87%         90%         92%         91%           Chinook         93%         96%         99%         104%         106%         106%           Chugak Elem         88%         88%         88%         93%         94%         94%           Chugak High         59%         58%         59%         59%         60% <t< td=""><td>80%</td><td></td><td></td><td></td><td></td><td></td><td></td><td>-</td></t<>                                                                  | 80%     |         |      |      |         |         |         | -                 |
| Birchwood ABC         83%         89%         90%         94%         95%         96%           Bowman         99%         99%         92%         92%         93%         93%           Campbell         93%         94%         95%         99%         101%         102%           Central         85%         83%         84%         90%         90%         92%         91%           Chester Valley         90%         89%         87%         90%         92%         91%           Chingach Optional         108%         109%         108%         108%         106%         106%           Chugak Elem         88%         88%         88%         93%         94%         94%         94%         94%         94%         94%         94%         94%         94%         94%         94%         94%         94%         94%         94%         94%         94%         94%         94%         94%         94%         94%         94%         94%         94%         94%         94%         94%         94%         98%         95%         95%         94%         94%         94%         94%         94%         94%         94%         94% <t< td=""><td>106%</td><td></td><td></td><td></td><td></td><td></td><td></td><td></td></t<>                                   | 106%    |         |      |      |         |         |         |                   |
| Bowman         99%         99%         92%         92%         93%         93%           Campbell         93%         94%         95%         99%         101%         102%           Central         85%         83%         84%         90%         90%         92%           Chester Valley         90%         89%         87%         90%         92%         91%           Chinook         93%         96%         99%         104%         106%         106%           Chugach Optional         108%         109%         108%         108%         108%         108%           Chugiak Elem         88%         88%         88%         93%         94%         94%           Chugiak High         59%         58%         59%         59%         60%         60%           Clark         96%         97%         95%         94%         96%         98%           College Gate         77%         78%         79%         79%         81%         83%           Creekside Park         99%         99%         104%         105%         105%         110%           Denali Montessori         79%         80%         80%         83%<                                                                                                                                              | 64%     |         |      |      |         |         |         |                   |
| Campbell         93%         94%         95%         99%         101%         102%           Central         85%         83%         84%         90%         90%         92%           Chester Valley         90%         89%         87%         90%         90%         92%         91%           Chinook         93%         96%         99%         104%         106%         106%           Chugach Optional         108%         109%         108%         108%         108%           Chugiak Elem         88%         88%         88%         93%         94%         94%           Chugiak High         59%         58%         59%         59%         60%         60%           Clark         96%         97%         95%         94%         96%         98%           College Gate         77%         78%         79%         79%         81%         83%           Creekside Park         99%         99%         104%         105%         105%         110%           Denali Montessori         79%         80%         80%         83%         84%         85%           Dimond         89%         89%         91%         91% </td <td>98%</td> <td></td> <td></td> <td></td> <td></td> <td></td> <td></td> <td>Birchwood ABC</td>                                           | 98%     |         |      |      |         |         |         | Birchwood ABC     |
| Central         85%         83%         84%         90%         90%         92%           Chester Valley         90%         89%         87%         90%         92%         91%           Chinook         93%         96%         99%         104%         106%         106%           Chugach Optional         108%         109%         108%         108%         108%           Chugiak Elem         88%         88%         88%         93%         94%         94%           Chugiak High         59%         58%         59%         59%         60%         60%           Clark         96%         97%         95%         94%         96%         98%           Clark         96%         97%         95%         94%         96%         98%           Creekside Park         99%         99%         104%         105%         110%           Denali Montessori         79%         80%         80%         83%         84%         85%           Dimond         89%         89%         91%         91%         91%         91%         91%         91%         91%         91%         91%         91%         91%         91%         <                                                                                                                                           | 95%     |         |      |      |         |         |         | Bowman            |
| Chester Valley         90%         89%         87%         90%         92%         91%           Chinook         93%         96%         99%         104%         106%         106%           Chugach Optional         108%         109%         108%         108%         108%           Chugiak Elem         88%         88%         88%         93%         94%         94%           Chugiak High         59%         58%         59%         59%         60%         60%           Clark         96%         97%         95%         94%         96%         98%           College Gate         77%         78%         79%         79%         81%         83%           Creekside Park         99%         99%         104%         105%         105%         110%           Denali Montessori         79%         80%         80%         83%         84%         85%           Denali Montessori         79%         80%         80%         83%         84%         85%           Denali Montessori         79%         80%         80%         83%         84%         85%           Denali Montessori         79%         89%         91% <t< td=""><td>104%</td><td></td><td></td><td>99%</td><td>95%</td><td>94%</td><td>93%</td><td>Campbell</td></t<>                            | 104%    |         |      | 99%  | 95%     | 94%     | 93%     | Campbell          |
| Chinook         93%         96%         99%         104%         106%         106%           Chugach Optional         108%         109%         108%         108%         108%         108%           Chugiak Elem         88%         88%         88%         93%         94%         94%           Chugiak High         59%         58%         59%         59%         60%         60%           Clark         96%         97%         95%         94%         96%         98%           College Gate         77%         78%         79%         79%         81%         83%           Creekside Park         99%         99%         104%         105%         105%         110%           Denali Montessori         79%         80%         80%         83%         84%         85%           Dimond         89%         89%         91%         91%         91%         91%         91%         91%         91%         91%         102%         102%         102%         102%         102%         102%         102%         102%         102%         102%         102%         102%         102%         102%         102%         102%         102%         102                                                                                                                      | 98%     | 92%     | 90%  | 90%  | 84%     | 83%     | 85%     | Central           |
| Chugach Optional         108%         109%         108%         108%         108%           Chugiak Elem         88%         88%         88%         93%         94%         94%           Chugiak High         59%         58%         59%         59%         60%         60%           Clark         96%         97%         95%         59%         60%         98%           College Gate         77%         78%         79%         94%         96%         98%           Creekside Park         99%         99%         104%         105%         105%         110%           Denali Montessori         79%         80%         80%         83%         84%         85%           Dimond         89%         89%         91%         91%         91%         91%         91%         91%         91%         91%         91%         91%         91%         91%         91%         91%         91%         91%         91%         91%         91%         91%         91%         91%         91%         91%         91%         91%         91%         91%         91%         91%         91%         88%         89%         90%         90%         91% </td <td>90%</td> <td>91%</td> <td>92%</td> <td>90%</td> <td>87%</td> <td>89%</td> <td>90%</td> <td>Chester Valley</td> | 90%     | 91%     | 92%  | 90%  | 87%     | 89%     | 90%     | Chester Valley    |
| Chugiak Elem         88%         88%         93%         94%         94%           Chugiak High         59%         58%         59%         59%         60%         60%           Clark         96%         97%         95%         94%         96%         98%           College Gate         77%         78%         79%         79%         81%         83%           Creekside Park         99%         104%         105%         110%         110%           Denali Montessori         79%         80%         80%         83%         84%         85%           Dimond         89%         89%         91%         91%         91%         91%         91%         91%         91%         91%         91%         91%         91%         91%         91%         91%         91%         91%         91%         91%         91%         91%         91%         91%         91%         91%         91%         91%         91%         91%         91%         91%         91%         91%         91%         91%         91%         91%         91%         91%         91%         91%         91%         91%         91%         91%         98%                                                                                                                                 | 106%    | 106%    | 106% | 104% | 99%     | 96%     | 93%     |                   |
| Chugiak High         59%         58%         59%         59%         60%         60%           Clark         96%         97%         95%         94%         96%         98%           College Gate         77%         78%         79%         79%         81%         83%           Creekside Park         99%         99%         104%         105%         110%           Denali Montessori         79%         80%         80%         83%         84%         85%           Dimond         89%         89%         91%         91%         91%         91%         91%         91%         91%         91%         91%         91%         91%         91%         91%         91%         91%         91%         91%         91%         91%         91%         91%         91%         91%         91%         91%         91%         91%         91%         91%         91%         91%         91%         91%         91%         91%         91%         91%         91%         91%         91%         91%         91%         91%         91%         91%         98%         90%         90%         91%         88%         88%         88%         88%                                                                                                                     | 110%    | 108%    | 108% | 108% | 108%    |         | 108%    |                   |
| Clark         96%         97%         95%         94%         96%         98%           College Gate         77%         78%         79%         79%         81%         83%           Creekside Park         99%         99%         104%         105%         105%         110%           Denali Montessori         79%         80%         80%         83%         84%         85%           Dimond         89%         89%         91%         91%         91%         91%         91%         91%         91%         91%         91%         91%         91%         91%         91%         91%         91%         91%         91%         91%         91%         91%         91%         91%         91%         91%         91%         91%         91%         91%         91%         91%         91%         91%         91%         91%         91%         91%         91%         91%         91%         91%         91%         91%         91%         91%         91%         91%         91%         88%         88%         91%         91%         88%         88%         91%         91%         91%         91%         91%         91%         91%                                                                                                                   | 95%     | 94%     | 94%  | 93%  | 88%     | 88%     | 88%     |                   |
| College Gate         77%         78%         79%         79%         81%         83%           Creekside Park         99%         99%         104%         105%         105%         110%           Denali Montessori         79%         80%         80%         83%         84%         85%           Dimond         89%         89%         91%         91%         91%         91%         91%         91%         91%         91%         91%         91%         91%         91%         91%         91%         91%         91%         91%         91%         91%         91%         91%         91%         91%         91%         91%         91%         91%         91%         91%         91%         91%         91%         91%         91%         91%         81%         84%         88%         90%         91%         91%         81%         84%         88%         88%         88%         88%         88%         88%         88%         88%         88%         88%         88%         91%         91%         81%         88%         88%         88%         91%         91%         91%         91%         91%         91%         88%         88%                                                                                                           | 61%     | 60%     | 60%  | 59%  | 59%     | 58%     | 59%     | Chugiak High      |
| Creekside Park         99%         99%         104%         105%         105%         110%           Denali Montessori         79%         80%         80%         83%         84%         85%           Dimond         89%         89%         91%         91%         91%         91%           Eagle River Elem         88%         96%         94%         98%         102%         102%           Eagle River High         86%         89%         89%         90%         91%         91%           East         87%         87%         89%         90%         88%         88%           Fairview         79%         81%         84%         87%         88%         91%           Fire Lake         86%         83%         84%         88%         88%         88%           Girdwood K-8         96%         101%         101%         102%         101%         99%           Gladys Wood         82%         79%         76%         78%         81%         83%           Goldenview         85%         85%         86%         84%         85%         87%           Government Hill         83%         85%         87%         8                                                                                                                                              | 98%     | 98%     | 96%  | 94%  | 95%     | 97%     | 96%     | Clark             |
| Denali Montessori         79%         80%         80%         83%         84%         85%           Dimond         89%         89%         91%         91%         91%         91%           Eagle River Elem         88%         96%         94%         98%         102%         102%           Eagle River High         86%         89%         89%         89%         90%         91%           East         87%         87%         89%         90%         88%         88%           Fairview         79%         81%         84%         87%         88%         91%           Fire Lake         86%         83%         84%         88%         88%         91%           Girdwood K-8         96%         101%         101%         102%         101%         99%           Gladys Wood         82%         85%         86%         84%                                                                                                                                                            | 88%     | 83%     | 81%  | 79%  | 79%     | 78%     | 77%     | College Gate      |
| Dimond         89%         89%         91%         91%         91%         91%           Eagle River Elem         88%         96%         94%         98%         102%         102%           Eagle River High         86%         89%         89%         89%         90%         91%           East         87%         87%         89%         90%         88%         88%           Fairview         79%         81%         84%         87%         88%         91%           Fire Lake         86%         83%         84%         88%         88%         91%           Fire Lake         86%         83%         84%         88%         88%         91%           Fire Lake         86%         83%         84%         88%         88%         91%           Girdwood K-8         96%         101%         101%         102%         101%         99%           Gladys Wood         82%         79%         76%         78%         81%         83%           Goldenview         85%         85%         86%         84%         85%         87%           Government Hill         83%         85%         87%         88%         <                                                                                                                                                   | 107%    | 110%    | 105% | 105% | 104%    | 99%     | 99%     | Creekside Park    |
| Eagle River Elem         88%         96%         94%         98%         102%         102%           Eagle River High         86%         89%         89%         89%         90%         91%           East         87%         87%         89%         90%         88%         88%           Fairview         79%         81%         84%         87%         88%         91%           Fire Lake         86%         83%         84%         88%         88%         88%           Girdwood K-8         96%         101%         101%         102%         101%         99%           Gladys Wood         82%         79%         76%         78%         81%         83%           Goldenview         85%         85%         86%         84%         85%         87%           Government Hill         83%         85%         86%         84%         85%         87%           Gruening         91%         91%         88%         85%         85%         87%           Hanshew         97%         96%         94%         93%         94%         94%           Huffman         88%         84%         82%         83% <td< td=""><td>86%</td><td>85%</td><td>84%</td><td>83%</td><td>80%</td><td>80%</td><td>79%</td><td>Denali Montessori</td></td<>                               | 86%     | 85%     | 84%  | 83%  | 80%     | 80%     | 79%     | Denali Montessori |
| Eagle River High         86%         89%         89%         89%         90%         91%           East         87%         87%         89%         90%         88%         88%           Fairview         79%         81%         84%         87%         88%         91%           Fire Lake         86%         83%         84%         88%         88%         88%           Girdwood K-8         96%         101%         101%         102%         101%         99%           Gladys Wood         82%         79%         76%         78%         81%         83%           Goldenview         85%         85%         86%         84%         85%         87%           Government Hill         83%         85%         86%         84%         85%         87%           Government Hill         83%         85%         87%         88%         90%         91%           Gruening         91%         91%         88%         85%         85%         87%           Hanshew         97%         96%         94%         93%         94%         94%           Huffman         88%         84%         82%         83%         81                                                                                                                                                       | 91%     | 91%     | 91%  | 91%  | 91%     | 89%     | 89%     | Dimond            |
| East         87%         87%         89%         90%         88%         88%           Fairview         79%         81%         84%         87%         88%         91%           Fire Lake         86%         83%         84%         88%         88%         88%           Girdwood K-8         96%         101%         101%         102%         101%         99%           Gladys Wood         82%         79%         76%         78%         81%         83%           Goldenview         85%         85%         86%         84%         85%         87%           Government Hill         83%         85%         86%         84%         85%         87%           Government Hill         83%         85%         87%         88%         90%         91%           Gruening         91%         91%         88%         85%         85%         87%           Hanshew         97%         96%         94%         93%         94%         94%           Homestead         68%         67%         68%         70%         73%         75%           Huffman         88%         84%         82%         83%         81%                                                                                                                                                             | 101%    | 102%    | 102% | 98%  | 94%     | 96%     | 88%     | Eagle River Elem  |
| Fairview         79%         81%         84%         87%         88%         91%           Fire Lake         86%         83%         84%         88%         88%         88%           Girdwood K-8         96%         101%         101%         102%         101%         99%           Gladys Wood         82%         79%         76%         78%         81%         83%           Goldenview         85%         85%         86%         84%         85%         87%           Government Hill         83%         85%         87%         88%         90%         91%           Gruening         91%         91%         88%         85%         85%         87%           Hanshew         97%         96%         94%         93%         94%         94%           Homestead         68%         67%         68%         70%         73%         75%           Huffman         88%         84%         82%         83%         81%         83%           Inlet View         87%         89%         90%         93%         95%         97%           Kasuun         96%         93%         91%         94%         96%                                                                                                                                                                | 92%     | 91%     | 90%  | 89%  | 89%     | 89%     | 86%     | Eagle River High  |
| Fire Lake         86%         83%         84%         88%         88%           Girdwood K-8         96%         101%         101%         102%         101%         99%           Gladys Wood         82%         79%         76%         78%         81%         83%           Goldenview         85%         85%         86%         84%         85%         87%           Government Hill         83%         85%         87%         88%         90%         91%           Gruening         91%         91%         88%         85%         85%         87%           Hanshew         97%         96%         94%         93%         94%         94%           Homestead         68%         67%         68%         70%         73%         75%           Huffman         88%         84%         82%         83%         81%         83%           Inlet View         87%         89%         90%         93%         95%         97%           Kasuun         96%         93%         91%         94%         96%         96%           Kiatt         93%         91%         88%         91%         92%         92% </td <td>89%</td> <td>88%</td> <td>88%</td> <td>90%</td> <td>89%</td> <td>87%</td> <td>87%</td> <td>East</td>                                                     | 89%     | 88%     | 88%  | 90%  | 89%     | 87%     | 87%     | East              |
| Girdwood K-8         96%         101%         101%         102%         101%         99%           Gladys Wood         82%         79%         76%         78%         81%         83%           Goldenview         85%         85%         86%         84%         85%         87%           Government Hill         83%         85%         87%         88%         90%         91%           Gruening         91%         91%         88%         85%         85%         87%           Hanshew         97%         96%         94%         93%         94%         94%           Homestead         68%         67%         68%         70%         73%         75%           Huffman         88%         84%         82%         83%         81%         83%           Inlet View         87%         89%         90%         93%         95%         97%           Kasuun         96%         93%         91%         94%         96%         96%           Kincaid         116%         116%         113%         115%         116%         117%           Klatt         93%         91%         88%         91%         92%                                                                                                                                                               | 92%     | 91%     | 88%  | 87%  | 84%     | 81%     | 79%     | Fairview          |
| Gladys Wood         82%         79%         76%         78%         81%         83%           Goldenview         85%         85%         86%         84%         85%         87%           Government Hill         83%         85%         87%         88%         90%         91%           Gruening         91%         91%         88%         85%         85%         87%           Hanshew         97%         96%         94%         93%         94%         94%           Homestead         68%         67%         68%         70%         73%         75%           Huffman         88%         84%         82%         83%         81%         83%           Inlet View         87%         89%         90%         93%         95%         97%           Kasuun         96%         93%         91%         94%         96%         96%           Kincaid         116%         116%         113%         115%         116%         117%           Klatt         93%         91%         88%         91%         92%         92%           Lake Hood         72%         69%         66%         64%         65%         <                                                                                                                                                            | 91%     | 88%     | 88%  | 88%  | 84%     | 83%     | 86%     | Fire Lake         |
| Goldenview         85%         85%         86%         84%         85%         87%           Government Hill         83%         85%         87%         88%         90%         91%           Gruening         91%         91%         88%         85%         85%         87%           Hanshew         97%         96%         94%         93%         94%         94%           Homestead         68%         67%         68%         70%         73%         75%           Huffman         88%         84%         82%         83%         81%         83%           Inlet View         87%         89%         90%         93%         95%         97%           Kasuun         96%         93%         91%         94%         96%         96%           Kincaid         116%         116%         113%         115%         116%         117%           Klatt         93%         91%         88%         91%         92%         92%           Lake Hood         72%         69%         66%         64%         65%         67%           Lake Otis         96%         96%         94%         99%         100% <t< td=""><td>100%</td><td>99%</td><td>101%</td><td>102%</td><td>101%</td><td>101%</td><td>96%</td><td>Girdwood K-8</td></t<>                                         | 100%    | 99%     | 101% | 102% | 101%    | 101%    | 96%     | Girdwood K-8      |
| Government Hill         83%         85%         87%         88%         90%         91%           Gruening         91%         91%         88%         85%         85%         87%           Hanshew         97%         96%         94%         93%         94%         94%           Homestead         68%         67%         68%         70%         73%         75%           Huffman         88%         84%         82%         83%         81%         83%           Inlet View         87%         89%         90%         93%         95%         97%           Kasuun         96%         93%         91%         94%         96%         96%           Kincaid         116%         116%         113%         115%         116%         117%           Klatt         93%         91%         88%         91%         92%         92%           Lake Hood         72%         69%         66%         64%         65%         67%           Lake Otis         96%         96%         94%         99%         100%         102%           Mears         110%         105%         105%         109%         109%         <                                                                                                                                                            | 86%     | 83%     | 81%  | 78%  | 76%     | 79%     | 82%     | Gladys Wood       |
| Gruening         91%         91%         88%         85%         85%         87%           Hanshew         97%         96%         94%         93%         94%         94%           Homestead         68%         67%         68%         70%         73%         75%           Huffman         88%         84%         82%         83%         81%         83%           Inlet View         87%         89%         90%         93%         95%         97%           Kasuun         96%         93%         91%         94%         96%         96%           Kincaid         116%         116%         113%         115%         116%         117%           Klatt         93%         91%         88%         91%         92%         92%           Lake Hood         72%         69%         66%         64%         65%         67%           Lake Otis         96%         96%         94%         99%         100%         102%           Mears         110%         105%         105%         109%         109%         111%           Mirror Lake         77%         79%         79%         79%         79%                                                                                                                                                                         | 88%     | 87%     | 85%  | 84%  | 86%     | 85%     | 85%     | Goldenview        |
| Hanshew         97%         96%         94%         93%         94%         94%           Homestead         68%         67%         68%         70%         73%         75%           Huffman         88%         84%         82%         83%         81%         83%           Inlet View         87%         89%         90%         93%         95%         97%           Kasuun         96%         93%         91%         94%         96%         96%           Kincaid         116%         116%         113%         115%         116%         117%           Klatt         93%         91%         88%         91%         92%         92%           Lake Hood         72%         69%         66%         64%         65%         67%           Lake Otis         96%         96%         94%         99%         100%         102%           Mears         110%         105%         105%         109%         109%         111%           Mirror Lake         77%         79%         79%         79%         79%         81%                                                                                                                                                                                                                                                        | 94%     | 91%     | 90%  | 88%  | 87%     | 85%     | 83%     | Government Hill   |
| Homestead         68%         67%         68%         70%         73%         75%           Huffman         88%         84%         82%         83%         81%         83%           Inlet View         87%         89%         90%         93%         95%         97%           Kasuun         96%         93%         91%         94%         96%         96%           Kincaid         116%         116%         113%         115%         116%         117%           Klatt         93%         91%         88%         91%         92%         92%           Lake Hood         72%         69%         66%         64%         65%         67%           Lake Otis         96%         96%         94%         99%         100%         102%           Mears         110%         105%         105%         109%         109%         111%           Mirror Lake         77%         79%         79%         79%         79%         81%                                                                                                                                                                                                                                                                                                                                                  | 103%    | 87%     | 85%  | 85%  | 88%     | 91%     | 91%     | Gruening          |
| Huffman         88%         84%         82%         83%         81%         83%           Inlet View         87%         89%         90%         93%         95%         97%           Kasuun         96%         93%         91%         94%         96%         96%           Kincaid         116%         116%         113%         115%         116%         117%           Klatt         93%         91%         88%         91%         92%         92%           Lake Hood         72%         69%         66%         64%         65%         67%           Lake Otis         96%         96%         94%         99%         100%         102%           Mears         110%         105%         105%         109%         109%         111%           Mirror Lake         77%         79%         79%         79%         79%         81%                                                                                                                                                                                                                                                                                                                                                                                                                                              | 96%     | 94%     | 94%  | 93%  | 94%     | 96%     | 97%     | Hanshew           |
| Inlet View         87%         89%         90%         93%         95%         97%           Kasuun         96%         93%         91%         94%         96%         96%           Kincaid         116%         116%         113%         115%         116%         117%           Klatt         93%         91%         88%         91%         92%         92%           Lake Hood         72%         69%         66%         64%         65%         67%           Lake Otis         96%         96%         94%         99%         100%         102%           Mears         110%         105%         105%         109%         109%         111%           Mirror Lake         77%         79%         79%         79%         79%         81%                                                                                                                                                                                                                                                                                                                                                                                                                                                                                                                                        | 80%     | 75%     | 73%  | 70%  | 68%     | 67%     | 68%     | Homestead         |
| Kasuun         96%         93%         91%         94%         96%         96%           Kincaid         116%         116%         113%         115%         116%         117%           Klatt         93%         91%         88%         91%         92%         92%           Lake Hood         72%         69%         66%         64%         65%         67%           Lake Otis         96%         96%         94%         99%         100%         102%           Mears         110%         105%         105%         109%         109%         111%           Mirror Lake         77%         79%         79%         79%         79%         81%                                                                                                                                                                                                                                                                                                                                                                                                                                                                                                                                                                                                                                     | 83%     | 83%     | 81%  | 83%  | 82%     | 84%     | 88%     | Huffman           |
| Kincaid         116%         116%         113%         115%         116%         117%           Klatt         93%         91%         88%         91%         92%         92%           Lake Hood         72%         69%         66%         64%         65%         67%           Lake Otis         96%         96%         94%         99%         100%         102%           Mears         110%         105%         105%         109%         109%         111%           Mirror Lake         77%         79%         79%         79%         79%         81%                                                                                                                                                                                                                                                                                                                                                                                                                                                                                                                                                                                                                                                                                                                              | 99%     | 97%     | 95%  | 93%  | 90%     | 89%     | 87%     | Inlet View        |
| Klatt         93%         91%         88%         91%         92%         92%           Lake Hood         72%         69%         66%         64%         65%         67%           Lake Otis         96%         96%         94%         99%         100%         102%           Mears         110%         105%         105%         109%         109%         111%           Mirror Lake         77%         79%         79%         79%         79%         81%                                                                                                                                                                                                                                                                                                                                                                                                                                                                                                                                                                                                                                                                                                                                                                                                                              | 99%     | 96%     | 96%  | 94%  | 91%     | 93%     | 96%     | Kasuun            |
| Lake Hood         72%         69%         66%         64%         65%         67%           Lake Otis         96%         96%         94%         99%         100%         102%           Mears         110%         105%         105%         109%         109%         111%           Mirror Lake         77%         79%         79%         79%         79%         81%                                                                                                                                                                                                                                                                                                                                                                                                                                                                                                                                                                                                                                                                                                                                                                                                                                                                                                                      | 117%    | 117%    | 116% | 115% | 113%    | 116%    | 116%    | Kincaid           |
| Lake Otis         96%         96%         94%         99%         100%         102%           Mears         110%         105%         105%         109%         109%         111%           Mirror Lake         77%         79%         79%         79%         79%         81%                                                                                                                                                                                                                                                                                                                                                                                                                                                                                                                                                                                                                                                                                                                                                                                                                                                                                                                                                                                                                  | 94%     | 92%     | 92%  | 91%  | 88%     | 91%     | 93%     | Klatt             |
| Mears         110%         105%         105%         109%         109%         111%           Mirror Lake         77%         79%         79%         79%         79%         81%                                                                                                                                                                                                                                                                                                                                                                                                                                                                                                                                                                                                                                                                                                                                                                                                                                                                                                                                                                                                                                                                                                                | 70%     | 67%     | 65%  | 64%  | 66%     | 69%     | 72%     | Lake Hood         |
| Mirror Lake 77% 79% 79% 79% 79% 81%                                                                                                                                                                                                                                                                                                                                                                                                                                                                                                                                                                                                                                                                                                                                                                                                                                                                                                                                                                                                                                                                                                                                                                                                                                                              | 103%    | 102%    | 100% | 99%  | 94%     | 96%     | 96%     | Lake Otis         |
|                                                                                                                                                                                                                                                                                                                                                                                                                                                                                                                                                                                                                                                                                                                                                                                                                                                                                                                                                                                                                                                                                                                                                                                                                                                                                                  | 112%    | 111%    | 109% | 109% | 105%    | 105%    | 110%    | Mears             |
| Mount Spurr 93% 99% 93% 93% 91% 93%                                                                                                                                                                                                                                                                                                                                                                                                                                                                                                                                                                                                                                                                                                                                                                                                                                                                                                                                                                                                                                                                                                                                                                                                                                                              | 79%     | 81%     | 79%  | 79%  | 79%     | 79%     | 77%     | Mirror Lake       |
|                                                                                                                                                                                                                                                                                                                                                                                                                                                                                                                                                                                                                                                                                                                                                                                                                                                                                                                                                                                                                                                                                                                                                                                                                                                                                                  | 96%     | 93%     | 91%  | 93%  | 93%     | 99%     | 93%     | Mount Spurr       |
| Mountain View 72% 73% 74% 76% 77% 79%                                                                                                                                                                                                                                                                                                                                                                                                                                                                                                                                                                                                                                                                                                                                                                                                                                                                                                                                                                                                                                                                                                                                                                                                                                                            | 80%     | 79%     | 77%  | 76%  | 74%     | 73%     | 72%     | Mountain View     |
| Muldoon 91% 90% 91% 96% 98% 99%                                                                                                                                                                                                                                                                                                                                                                                                                                                                                                                                                                                                                                                                                                                                                                                                                                                                                                                                                                                                                                                                                                                                                                                                                                                                  | 100%    | 99%     | 98%  | 96%  | 91%     | 90%     | 91%     | Muldoon           |
| North Star 80% 79% 79% 80% 80% 81%                                                                                                                                                                                                                                                                                                                                                                                                                                                                                                                                                                                                                                                                                                                                                                                                                                                                                                                                                                                                                                                                                                                                                                                                                                                               | 84%     |         |      |      |         |         |         | North Star        |
| Northern Lights ABC 100% 100% 99% 99% 99% 99%                                                                                                                                                                                                                                                                                                                                                                                                                                                                                                                                                                                                                                                                                                                                                                                                                                                                                                                                                                                                                                                                                                                                                                                                                                                    | 102%    |         |      |      |         |         |         |                   |
| Northwood ABC 84% 84% 85% 87% 90% 92%                                                                                                                                                                                                                                                                                                                                                                                                                                                                                                                                                                                                                                                                                                                                                                                                                                                                                                                                                                                                                                                                                                                                                                                                                                                            | 92%     |         |      |      |         |         |         | _                 |
| Nunaka Valley 83% 85% 86% 89% 94% 96%                                                                                                                                                                                                                                                                                                                                                                                                                                                                                                                                                                                                                                                                                                                                                                                                                                                                                                                                                                                                                                                                                                                                                                                                                                                            | 96%     |         |      |      |         |         |         |                   |
| Ocean View 76% 78% 80% 82% 85% 87%                                                                                                                                                                                                                                                                                                                                                                                                                                                                                                                                                                                                                                                                                                                                                                                                                                                                                                                                                                                                                                                                                                                                                                                                                                                               | 88%     |         |      |      |         |         |         | •                 |
| O'Malley 74% 74% 76% 74% 74% 74%                                                                                                                                                                                                                                                                                                                                                                                                                                                                                                                                                                                                                                                                                                                                                                                                                                                                                                                                                                                                                                                                                                                                                                                                                                                                 | 71%     |         |      |      |         |         |         |                   |
| Orion 84% 88% 87% 89% 92% 92%                                                                                                                                                                                                                                                                                                                                                                                                                                                                                                                                                                                                                                                                                                                                                                                                                                                                                                                                                                                                                                                                                                                                                                                                                                                                    | 95%     |         |      |      |         |         |         | •                 |
| Polaris (K-12) 93% 93% 91% 91% 91% 90%                                                                                                                                                                                                                                                                                                                                                                                                                                                                                                                                                                                                                                                                                                                                                                                                                                                                                                                                                                                                                                                                                                                                                                                                                                                           | 90%     |         |      |      |         |         |         |                   |
| Ptarmigan 88% 86% 84% 90% 94% 96%                                                                                                                                                                                                                                                                                                                                                                                                                                                                                                                                                                                                                                                                                                                                                                                                                                                                                                                                                                                                                                                                                                                                                                                                                                                                | 100%    |         |      |      |         |         |         |                   |