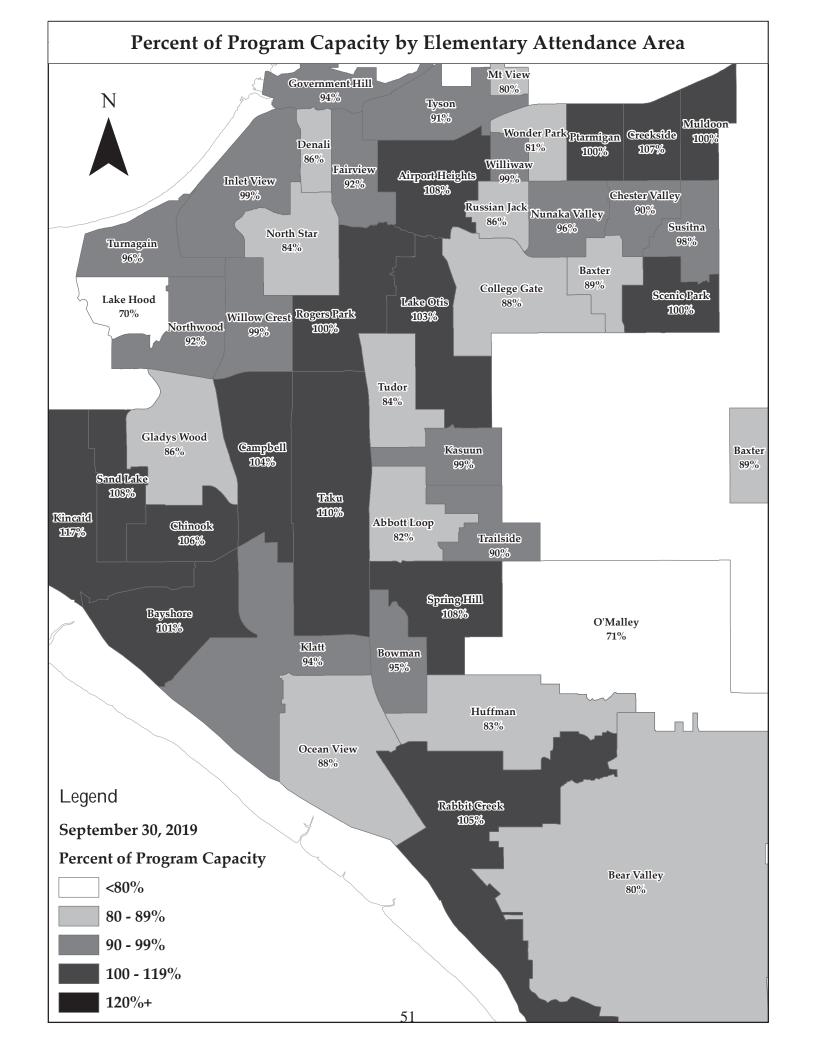

## Percentage Capacity - 2014-15 to 2019-20

| School Name                                                                                                                                                                                                                                                                                                                                                                                                                                                                                                                                                                                                                                                                                                                                                                                                                                                                                                                                                                                                                                                                                                                                                                                                                                                                                      |         |         | ted  |      |         |         |         |                   |
|--------------------------------------------------------------------------------------------------------------------------------------------------------------------------------------------------------------------------------------------------------------------------------------------------------------------------------------------------------------------------------------------------------------------------------------------------------------------------------------------------------------------------------------------------------------------------------------------------------------------------------------------------------------------------------------------------------------------------------------------------------------------------------------------------------------------------------------------------------------------------------------------------------------------------------------------------------------------------------------------------------------------------------------------------------------------------------------------------------------------------------------------------------------------------------------------------------------------------------------------------------------------------------------------------|---------|---------|------|------|---------|---------|---------|-------------------|
| Airport Heights         99%         101%         94%         98%         100%         106%           Alpenglow         98%         95%         98%         1101%         99%         98%           Aurora         83%         84%         87%         93%         97%         105%           Bartlett         77%         76%         76%         78%         77%         76%           Baxter         80%         79%         93%         94%         97%         98%         101%           Beard Valley         75%         75%         73%         76%         78%         81%           Begich         105%         107%         104%         102%         103%         105%           Benson SAVE/SEARCH         66%         66%         66%         65%         64%           Birchwood ABC         83%         89%         90%         94%         95%         96%           Bowman         99%         99%         92%         92%         93%         93%           Cambell         93%         94%         95%         99%         101%         102%           Chister         Valley         90%         87%         90%         <                                                                                                                                                   | 2019-20 | 2018-19 |      |      | 2015-16 | 2014-15 | 2013-14 | School Name       |
| Alpenglow         98%         95%         98%         101%         99%         98%           Aurora         83%         84%         87%         93%         97%         105%           Bartlett         77%         76%         76%         78%         77%         76%           Baxter         80%         79%         80%         85%         86%         88%           Bayshore         97%         93%         94%         97%         98%         101%           Bear Valley         75%         75%         75%         73%         76%         78%         81%           Begich         105%         107%         104%         102%         103%         105%           Berson SAVE/SEARCH         66%         66%         66%         65%         64%           Bowman         99%         99%         92%         92%         93%         93%           Campbell         93%         94%         95%         99%         101%         102%           Cantral         85%         83%         84%         90%         99%         101%         102%           Chister Valley         90%         89%         87%         90%                                                                                                                                                            | 82%     |         |      |      |         |         |         | -                 |
| Aurora         83%         84%         87%         93%         97%         105%           Bartlett         77%         76%         76%         78%         77%         76%           Baxter         80%         79%         80%         85%         86%         88%           Bayshore         97%         93%         94%         97%         98%         101%           Bear Valley         75%         75%         73%         76%         78%         81%           Begich         105%         107%         104%         102%         103%         105%           Benson SAVE/SEARCH         66%         66%         66%         66%         65%         64%           Birchwood ABC         83%         89%         90%         94%         95%         96%           Bowman         99%         92%         92%         93%         96%         99%         101%         102%           Central         85%         83%         84%         90%         90%         92%         91%           Chinook         93%         96%         99%         104%         106%         106%           Chinook         93%         96%                                                                                                                                                                | 108%    |         |      |      |         |         |         | -                 |
| Bartlett         77%         76%         76%         78%         77%         76%           Baxter         80%         79%         93%         94%         97%         88%         86%         88%           Bayshore         97%         93%         94%         97%         98%         101%           Bear Valley         75%         75%         73%         76%         78%         81%           Begich         105%         107%         104%         102%         103%         105%           Benson SAVE/SEARCH         66%         66%         66%         66%         66%         66%         66%           Bernon SAVE/SEARCH         83%         89%         90%         94%         95%         96%           Bowman         99%         99%         92%         92%         93%         93%         93%         93%         93%         93%         93%         93%         93%         93%         93%         93%         93%         93%         96%         92%         104%         102%         102%         102%         102%         102%         102%         102%         102%         102%         102%         105%         105%         105% <td>99%</td> <td></td> <td></td> <td></td> <td></td> <td></td> <td></td> <td></td>                                       | 99%     |         |      |      |         |         |         |                   |
| Baxter         80%         79%         80%         85%         86%         88%           Bayshore         97%         93%         94%         97%         98%         101%           Bear Valley         75%         75%         73%         76%         78%         81%           Begich         105%         107%         104%         102%         103%         105%           Benson SAVE/SEARCH         66%         66%         66%         66%         65%         64%           Birchwood ABC         83%         89%         90%         94%         95%         99%         92%           Bowman         99%         99%         92%         92%         93%         93%           Campbell         93%         94%         95%         99%         101%         102%           Central         85%         83%         84%         90%         92%         92%           Chester Valley         90%         89%         87%         90%         92%         91%           Chinook         93%         96%         99%         104%         106%         106%           Chugach Optional         108%         109%         108%                                                                                                                                                         | 108%    |         |      |      |         |         |         |                   |
| Bayshore         97%         93%         94%         97%         98%         101%           Bear Valley         75%         75%         73%         76%         78%         81%           Begich         105%         107%         104%         102%         103%         105%           Benson SAVE/SEARCH         66%         66%         66%         65%         64%           Birchwood ABC         83%         89%         90%         94%         95%         99%           Bowman         99%         99%         92%         92%         93%         93%           Campbell         93%         94%         95%         99%         101%         102%           Cantral         85%         83%         84%         90%         90%         92%           Chinook         93%         96%         99%         104%         106%         106%           Chinook         93%         96%         99%         104%         106%         106%           Chinook         93%         96%         99%         104%         106%         106%           Chigach Optional         108%         109%         108%         108%         108%                                                                                                                                                       | 77%     |         |      |      |         |         |         | Bartlett          |
| Bear Valley         75%         75%         73%         76%         78%         81%           Begich         105%         107%         104%         102%         103%         105%           Benson SAVE/SEARCH         66%         66%         66%         66%         65%         64%           Birchwood ABC         83%         89%         90%         94%         95%         96%           Bowman         99%         99%         92%         92%         93%         93%           Campbell         93%         94%         95%         99%         101%         102%           Central         85%         83%         84%         90%         92%         92%           Chester Valley         90%         89%         87%         90%         92%         91%           Chiscal College         90%         89%         87%         90%         92%         91%           Chugath Optional         108%         109%         108%         108%         108%         108%         108%           Chugath Optional         108%         109%         108%         108%         108%         108%         108%         108%         108%         108%                                                                                                                                    | 89%     |         |      |      |         |         |         | Baxter            |
| Begich         105%         107%         104%         102%         103%         105%           Benson SAVE/SEARCH         66%         66%         66%         55%         64%           Birchwood ABC         83%         89%         90%         94%         95%         96%           Bowman         99%         99%         92%         92%         93%         93%           Campbell         93%         94%         95%         99%         101%         102%           Central         85%         83%         84%         90%         99%         101%         102%           Central         85%         83%         84%         90%         99%         104%         106%           Central         85%         83%         84%         90%         92%         91%           Chinook         93%         96%         99%         104%         106%         106%           Chigak Elem         88%         88%         88%         93%         94%         108%           Chugak High         59%         58%         59%         59%         60%         60%           Calak         96%         97%         95%         94% <td>101%</td> <td></td> <td></td> <td></td> <td></td> <td></td> <td></td> <td>•</td>                                                                     | 101%    |         |      |      |         |         |         | •                 |
| Berson SAVE/SEARCH         66%         66%         66%         65%         64%           Birchwood ABC         83%         89%         90%         94%         95%         96%           Bowman         99%         99%         92%         92%         93%         93%           Campbell         93%         94%         95%         99%         101%         102%           Central         85%         83%         84%         90%         90%         92%           Chester Valley         90%         89%         87%         90%         92%         91%           Chinook         93%         96%         99%         104%         106%         106%           Chugak Elem         88%         88%         88%         93%         94%         94%           Chugak High         59%         58%         59%         59%         60% <t< td=""><td>80%</td><td></td><td></td><td></td><td></td><td></td><td></td><td>-</td></t<>                                                                  | 80%     |         |      |      |         |         |         | -                 |
| Birchwood ABC         83%         89%         90%         94%         95%         96%           Bowman         99%         99%         92%         92%         93%         93%           Campbell         93%         94%         95%         99%         101%         102%           Central         85%         83%         84%         90%         90%         92%         91%           Chester Valley         90%         89%         87%         90%         92%         91%           Chingach Optional         108%         109%         108%         108%         106%         106%           Chugak Elem         88%         88%         88%         93%         94%         94%         94%         94%         94%         94%         94%         94%         94%         94%         94%         94%         94%         94%         94%         94%         94%         94%         94%         94%         94%         94%         94%         94%         94%         94%         94%         94%         94%         98%         95%         95%         94%         94%         94%         94%         94%         94%         94%         94% <t< td=""><td>106%</td><td></td><td></td><td></td><td></td><td></td><td></td><td></td></t<>                                   | 106%    |         |      |      |         |         |         |                   |
| Bowman         99%         99%         92%         92%         93%         93%           Campbell         93%         94%         95%         99%         101%         102%           Central         85%         83%         84%         90%         90%         92%           Chester Valley         90%         89%         87%         90%         92%         91%           Chinook         93%         96%         99%         104%         106%         106%           Chugach Optional         108%         109%         108%         108%         108%         108%           Chugiak Elem         88%         88%         88%         93%         94%         94%           Chugiak High         59%         58%         59%         59%         60%         60%           Clark         96%         97%         95%         94%         96%         98%           College Gate         77%         78%         79%         79%         81%         83%           Creekside Park         99%         99%         104%         105%         105%         110%           Denali Montessori         79%         80%         80%         83%<                                                                                                                                              | 64%     |         |      |      |         |         |         |                   |
| Campbell         93%         94%         95%         99%         101%         102%           Central         85%         83%         84%         90%         90%         92%           Chester Valley         90%         89%         87%         90%         90%         92%         91%           Chinook         93%         96%         99%         104%         106%         106%           Chugach Optional         108%         109%         108%         108%         108%           Chugiak Elem         88%         88%         88%         93%         94%         94%           Chugiak High         59%         58%         59%         59%         60%         60%           Clark         96%         97%         95%         94%         96%         98%           College Gate         77%         78%         79%         79%         81%         83%           Creekside Park         99%         99%         104%         105%         105%         110%           Denali Montessori         79%         80%         80%         83%         84%         85%           Dimond         89%         89%         91%         91% </td <td>98%</td> <td></td> <td></td> <td></td> <td></td> <td></td> <td></td> <td>Birchwood ABC</td>                                           | 98%     |         |      |      |         |         |         | Birchwood ABC     |
| Central         85%         83%         84%         90%         90%         92%           Chester Valley         90%         89%         87%         90%         92%         91%           Chinook         93%         96%         99%         104%         106%         106%           Chugach Optional         108%         109%         108%         108%         108%           Chugiak Elem         88%         88%         88%         93%         94%         94%           Chugiak High         59%         58%         59%         59%         60%         60%           Clark         96%         97%         95%         94%         96%         98%           Clark         96%         97%         95%         94%         96%         98%           Creekside Park         99%         99%         104%         105%         110%           Denali Montessori         79%         80%         80%         83%         84%         85%           Dimond         89%         89%         91%         91%         91%         91%         91%         91%         91%         91%         91%         91%         91%         91%         <                                                                                                                                           | 95%     |         |      |      |         |         |         | Bowman            |
| Chester Valley         90%         89%         87%         90%         92%         91%           Chinook         93%         96%         99%         104%         106%         106%           Chugach Optional         108%         109%         108%         108%         108%           Chugiak Elem         88%         88%         88%         93%         94%         94%           Chugiak High         59%         58%         59%         59%         60%         60%           Clark         96%         97%         95%         94%         96%         98%           College Gate         77%         78%         79%         79%         81%         83%           Creekside Park         99%         99%         104%         105%         105%         110%           Denali Montessori         79%         80%         80%         83%         84%         85%           Denali Montessori         79%         80%         80%         83%         84%         85%           Denali Montessori         79%         80%         80%         83%         84%         85%           Denali Montessori         79%         89%         91% <t< td=""><td>104%</td><td></td><td></td><td>99%</td><td>95%</td><td>94%</td><td>93%</td><td>Campbell</td></t<>                            | 104%    |         |      | 99%  | 95%     | 94%     | 93%     | Campbell          |
| Chinook         93%         96%         99%         104%         106%         106%           Chugach Optional         108%         109%         108%         108%         108%         108%           Chugiak Elem         88%         88%         88%         93%         94%         94%           Chugiak High         59%         58%         59%         59%         60%         60%           Clark         96%         97%         95%         94%         96%         98%           College Gate         77%         78%         79%         79%         81%         83%           Creekside Park         99%         99%         104%         105%         105%         110%           Denali Montessori         79%         80%         80%         83%         84%         85%           Dimond         89%         89%         91%         91%         91%         91%         91%         91%         91%         91%         102%         102%         102%         102%         102%         102%         102%         102%         102%         102%         102%         102%         102%         102%         102%         102%         102%         102                                                                                                                      | 98%     | 92%     | 90%  | 90%  | 84%     | 83%     | 85%     | Central           |
| Chugach Optional         108%         109%         108%         108%         108%           Chugiak Elem         88%         88%         88%         93%         94%         94%           Chugiak High         59%         58%         59%         59%         60%         60%           Clark         96%         97%         95%         59%         60%         98%           College Gate         77%         78%         79%         94%         96%         98%           Creekside Park         99%         99%         104%         105%         105%         110%           Denali Montessori         79%         80%         80%         83%         84%         85%           Dimond         89%         89%         91%         91%         91%         91%         91%         91%         91%         91%         91%         91%         91%         91%         91%         91%         91%         91%         91%         91%         91%         91%         91%         91%         91%         91%         91%         91%         91%         91%         91%         91%         91%         88%         89%         90%         90%         91% </td <td>90%</td> <td>91%</td> <td>92%</td> <td>90%</td> <td>87%</td> <td>89%</td> <td>90%</td> <td>Chester Valley</td> | 90%     | 91%     | 92%  | 90%  | 87%     | 89%     | 90%     | Chester Valley    |
| Chugiak Elem         88%         88%         93%         94%         94%           Chugiak High         59%         58%         59%         59%         60%         60%           Clark         96%         97%         95%         94%         96%         98%           College Gate         77%         78%         79%         79%         81%         83%           Creekside Park         99%         104%         105%         110%         110%           Denali Montessori         79%         80%         80%         83%         84%         85%           Dimond         89%         89%         91%         91%         91%         91%         91%         91%         91%         91%         91%         91%         91%         91%         91%         91%         91%         91%         91%         91%         91%         91%         91%         91%         91%         91%         91%         91%         91%         91%         91%         91%         91%         91%         91%         91%         91%         91%         91%         91%         91%         91%         91%         91%         91%         91%         98%                                                                                                                                 | 106%    | 106%    | 106% | 104% | 99%     | 96%     | 93%     |                   |
| Chugiak High         59%         58%         59%         59%         60%         60%           Clark         96%         97%         95%         94%         96%         98%           College Gate         77%         78%         79%         79%         81%         83%           Creekside Park         99%         99%         104%         105%         110%           Denali Montessori         79%         80%         80%         83%         84%         85%           Dimond         89%         89%         91%         91%         91%         91%         91%         91%         91%         91%         91%         91%         91%         91%         91%         91%         91%         91%         91%         91%         91%         91%         91%         91%         91%         91%         91%         91%         91%         91%         91%         91%         91%         91%         91%         91%         91%         91%         91%         91%         91%         91%         91%         91%         91%         91%         91%         98%         90%         90%         91%         88%         88%         88%         88%                                                                                                                     | 110%    | 108%    | 108% | 108% | 108%    |         | 108%    |                   |
| Clark         96%         97%         95%         94%         96%         98%           College Gate         77%         78%         79%         79%         81%         83%           Creekside Park         99%         99%         104%         105%         105%         110%           Denali Montessori         79%         80%         80%         83%         84%         85%           Dimond         89%         89%         91%         91%         91%         91%         91%         91%         91%         91%         91%         91%         91%         91%         91%         91%         91%         91%         91%         91%         91%         91%         91%         91%         91%         91%         91%         91%         91%         91%         91%         91%         91%         91%         91%         91%         91%         91%         91%         91%         91%         91%         91%         91%         91%         91%         91%         91%         91%         88%         88%         91%         91%         88%         88%         91%         91%         91%         91%         91%         91%         91%                                                                                                                   | 95%     | 94%     | 94%  | 93%  | 88%     | 88%     | 88%     |                   |
| College Gate         77%         78%         79%         79%         81%         83%           Creekside Park         99%         99%         104%         105%         105%         110%           Denali Montessori         79%         80%         80%         83%         84%         85%           Dimond         89%         89%         91%         91%         91%         91%         91%         91%         91%         91%         91%         91%         91%         91%         91%         91%         91%         91%         91%         91%         91%         91%         91%         91%         91%         91%         91%         91%         91%         91%         91%         91%         91%         91%         91%         91%         91%         81%         84%         88%         90%         91%         91%         81%         84%         88%         88%         88%         88%         88%         88%         88%         88%         88%         88%         88%         91%         91%         81%         88%         88%         88%         91%         91%         91%         91%         91%         91%         88%         88%                                                                                                           | 61%     | 60%     | 60%  | 59%  | 59%     | 58%     | 59%     | Chugiak High      |
| Creekside Park         99%         99%         104%         105%         105%         110%           Denali Montessori         79%         80%         80%         83%         84%         85%           Dimond         89%         89%         91%         91%         91%         91%           Eagle River Elem         88%         96%         94%         98%         102%         102%           Eagle River High         86%         89%         89%         90%         91%         91%           East         87%         87%         89%         90%         88%         88%           Fairview         79%         81%         84%         87%         88%         91%           Fire Lake         86%         83%         84%         88%         88%         88%           Girdwood K-8         96%         101%         101%         102%         101%         99%           Gladys Wood         82%         79%         76%         78%         81%         83%           Goldenview         85%         85%         86%         84%         85%         87%           Government Hill         83%         85%         87%         8                                                                                                                                              | 98%     | 98%     | 96%  | 94%  | 95%     | 97%     | 96%     | Clark             |
| Denali Montessori         79%         80%         80%         83%         84%         85%           Dimond         89%         89%         91%         91%         91%         91%           Eagle River Elem         88%         96%         94%         98%         102%         102%           Eagle River High         86%         89%         89%         89%         90%         91%           East         87%         87%         89%         90%         88%         88%           Fairview         79%         81%         84%         87%         88%         91%           Fire Lake         86%         83%         84%         88%         88%         91%           Girdwood K-8         96%         101%         101%         102%         101%         99%           Gladys Wood         82%         85%         86%         84%                                                                                                                                                            | 88%     | 83%     | 81%  | 79%  | 79%     | 78%     | 77%     | College Gate      |
| Dimond         89%         89%         91%         91%         91%         91%           Eagle River Elem         88%         96%         94%         98%         102%         102%           Eagle River High         86%         89%         89%         89%         90%         91%           East         87%         87%         89%         90%         88%         88%           Fairview         79%         81%         84%         87%         88%         91%           Fire Lake         86%         83%         84%         88%         88%         91%           Fire Lake         86%         83%         84%         88%         88%         91%           Fire Lake         86%         83%         84%         88%         88%         91%           Girdwood K-8         96%         101%         101%         102%         101%         99%           Gladys Wood         82%         79%         76%         78%         81%         83%           Goldenview         85%         85%         86%         84%         85%         87%           Government Hill         83%         85%         87%         88%         <                                                                                                                                                   | 107%    | 110%    | 105% | 105% | 104%    | 99%     | 99%     | Creekside Park    |
| Eagle River Elem         88%         96%         94%         98%         102%         102%           Eagle River High         86%         89%         89%         89%         90%         91%           East         87%         87%         89%         90%         88%         88%           Fairview         79%         81%         84%         87%         88%         91%           Fire Lake         86%         83%         84%         88%         88%         88%           Girdwood K-8         96%         101%         101%         102%         101%         99%           Gladys Wood         82%         79%         76%         78%         81%         83%           Goldenview         85%         85%         86%         84%         85%         87%           Government Hill         83%         85%         86%         84%         85%         87%           Gruening         91%         91%         88%         85%         85%         87%           Hanshew         97%         96%         94%         93%         94%         94%           Huffman         88%         84%         82%         83% <td< td=""><td>86%</td><td>85%</td><td>84%</td><td>83%</td><td>80%</td><td>80%</td><td>79%</td><td>Denali Montessori</td></td<>                               | 86%     | 85%     | 84%  | 83%  | 80%     | 80%     | 79%     | Denali Montessori |
| Eagle River High         86%         89%         89%         89%         90%         91%           East         87%         87%         89%         90%         88%         88%           Fairview         79%         81%         84%         87%         88%         91%           Fire Lake         86%         83%         84%         88%         88%         88%           Girdwood K-8         96%         101%         101%         102%         101%         99%           Gladys Wood         82%         79%         76%         78%         81%         83%           Goldenview         85%         85%         86%         84%         85%         87%           Government Hill         83%         85%         86%         84%         85%         87%           Government Hill         83%         85%         87%         88%         90%         91%           Gruening         91%         91%         88%         85%         85%         87%           Hanshew         97%         96%         94%         93%         94%         94%           Huffman         88%         84%         82%         83%         81                                                                                                                                                       | 91%     | 91%     | 91%  | 91%  | 91%     | 89%     | 89%     | Dimond            |
| East         87%         87%         89%         90%         88%         88%           Fairview         79%         81%         84%         87%         88%         91%           Fire Lake         86%         83%         84%         88%         88%         88%           Girdwood K-8         96%         101%         101%         102%         101%         99%           Gladys Wood         82%         79%         76%         78%         81%         83%           Goldenview         85%         85%         86%         84%         85%         87%           Government Hill         83%         85%         86%         84%         85%         87%           Government Hill         83%         85%         87%         88%         90%         91%           Gruening         91%         91%         88%         85%         85%         87%           Hanshew         97%         96%         94%         93%         94%         94%           Homestead         68%         67%         68%         70%         73%         75%           Huffman         88%         84%         82%         83%         81%                                                                                                                                                             | 101%    | 102%    | 102% | 98%  | 94%     | 96%     | 88%     | Eagle River Elem  |
| Fairview         79%         81%         84%         87%         88%         91%           Fire Lake         86%         83%         84%         88%         88%         88%           Girdwood K-8         96%         101%         101%         102%         101%         99%           Gladys Wood         82%         79%         76%         78%         81%         83%           Goldenview         85%         85%         86%         84%         85%         87%           Government Hill         83%         85%         87%         88%         90%         91%           Gruening         91%         91%         88%         85%         85%         87%           Hanshew         97%         96%         94%         93%         94%         94%           Homestead         68%         67%         68%         70%         73%         75%           Huffman         88%         84%         82%         83%         81%         83%           Inlet View         87%         89%         90%         93%         95%         97%           Kasuun         96%         93%         91%         94%         96%                                                                                                                                                                | 92%     | 91%     | 90%  | 89%  | 89%     | 89%     | 86%     | Eagle River High  |
| Fire Lake         86%         83%         84%         88%         88%           Girdwood K-8         96%         101%         101%         102%         101%         99%           Gladys Wood         82%         79%         76%         78%         81%         83%           Goldenview         85%         85%         86%         84%         85%         87%           Government Hill         83%         85%         87%         88%         90%         91%           Gruening         91%         91%         88%         85%         85%         87%           Hanshew         97%         96%         94%         93%         94%         94%           Homestead         68%         67%         68%         70%         73%         75%           Huffman         88%         84%         82%         83%         81%         83%           Inlet View         87%         89%         90%         93%         95%         97%           Kasuun         96%         93%         91%         94%         96%         96%           Kiatt         93%         91%         88%         91%         92%         92% </td <td>89%</td> <td>88%</td> <td>88%</td> <td>90%</td> <td>89%</td> <td>87%</td> <td>87%</td> <td>East</td>                                                     | 89%     | 88%     | 88%  | 90%  | 89%     | 87%     | 87%     | East              |
| Girdwood K-8         96%         101%         101%         102%         101%         99%           Gladys Wood         82%         79%         76%         78%         81%         83%           Goldenview         85%         85%         86%         84%         85%         87%           Government Hill         83%         85%         87%         88%         90%         91%           Gruening         91%         91%         88%         85%         85%         87%           Hanshew         97%         96%         94%         93%         94%         94%           Homestead         68%         67%         68%         70%         73%         75%           Huffman         88%         84%         82%         83%         81%         83%           Inlet View         87%         89%         90%         93%         95%         97%           Kasuun         96%         93%         91%         94%         96%         96%           Kincaid         116%         116%         113%         115%         116%         117%           Klatt         93%         91%         88%         91%         92%                                                                                                                                                               | 92%     | 91%     | 88%  | 87%  | 84%     | 81%     | 79%     | Fairview          |
| Gladys Wood         82%         79%         76%         78%         81%         83%           Goldenview         85%         85%         86%         84%         85%         87%           Government Hill         83%         85%         87%         88%         90%         91%           Gruening         91%         91%         88%         85%         85%         87%           Hanshew         97%         96%         94%         93%         94%         94%           Homestead         68%         67%         68%         70%         73%         75%           Huffman         88%         84%         82%         83%         81%         83%           Inlet View         87%         89%         90%         93%         95%         97%           Kasuun         96%         93%         91%         94%         96%         96%           Kincaid         116%         116%         113%         115%         116%         117%           Klatt         93%         91%         88%         91%         92%         92%           Lake Hood         72%         69%         66%         64%         65%         <                                                                                                                                                            | 91%     | 88%     | 88%  | 88%  | 84%     | 83%     | 86%     | Fire Lake         |
| Goldenview         85%         85%         86%         84%         85%         87%           Government Hill         83%         85%         87%         88%         90%         91%           Gruening         91%         91%         88%         85%         85%         87%           Hanshew         97%         96%         94%         93%         94%         94%           Homestead         68%         67%         68%         70%         73%         75%           Huffman         88%         84%         82%         83%         81%         83%           Inlet View         87%         89%         90%         93%         95%         97%           Kasuun         96%         93%         91%         94%         96%         96%           Kincaid         116%         116%         113%         115%         116%         117%           Klatt         93%         91%         88%         91%         92%         92%           Lake Hood         72%         69%         66%         64%         65%         67%           Lake Otis         96%         96%         94%         99%         100% <t< td=""><td>100%</td><td>99%</td><td>101%</td><td>102%</td><td>101%</td><td>101%</td><td>96%</td><td>Girdwood K-8</td></t<>                                         | 100%    | 99%     | 101% | 102% | 101%    | 101%    | 96%     | Girdwood K-8      |
| Government Hill         83%         85%         87%         88%         90%         91%           Gruening         91%         91%         88%         85%         85%         87%           Hanshew         97%         96%         94%         93%         94%         94%           Homestead         68%         67%         68%         70%         73%         75%           Huffman         88%         84%         82%         83%         81%         83%           Inlet View         87%         89%         90%         93%         95%         97%           Kasuun         96%         93%         91%         94%         96%         96%           Kincaid         116%         116%         113%         115%         116%         117%           Klatt         93%         91%         88%         91%         92%         92%           Lake Hood         72%         69%         66%         64%         65%         67%           Lake Otis         96%         96%         94%         99%         100%         102%           Mears         110%         105%         105%         109%         109%         <                                                                                                                                                            | 86%     | 83%     | 81%  | 78%  | 76%     | 79%     | 82%     | Gladys Wood       |
| Gruening         91%         91%         88%         85%         85%         87%           Hanshew         97%         96%         94%         93%         94%         94%           Homestead         68%         67%         68%         70%         73%         75%           Huffman         88%         84%         82%         83%         81%         83%           Inlet View         87%         89%         90%         93%         95%         97%           Kasuun         96%         93%         91%         94%         96%         96%           Kincaid         116%         116%         113%         115%         116%         117%           Klatt         93%         91%         88%         91%         92%         92%           Lake Hood         72%         69%         66%         64%         65%         67%           Lake Otis         96%         96%         94%         99%         100%         102%           Mears         110%         105%         105%         109%         109%         111%           Mirror Lake         77%         79%         79%         79%         79%                                                                                                                                                                         | 88%     | 87%     | 85%  | 84%  | 86%     | 85%     | 85%     | Goldenview        |
| Hanshew         97%         96%         94%         93%         94%         94%           Homestead         68%         67%         68%         70%         73%         75%           Huffman         88%         84%         82%         83%         81%         83%           Inlet View         87%         89%         90%         93%         95%         97%           Kasuun         96%         93%         91%         94%         96%         96%           Kincaid         116%         116%         113%         115%         116%         117%           Klatt         93%         91%         88%         91%         92%         92%           Lake Hood         72%         69%         66%         64%         65%         67%           Lake Otis         96%         96%         94%         99%         100%         102%           Mears         110%         105%         105%         109%         109%         111%           Mirror Lake         77%         79%         79%         79%         79%         81%                                                                                                                                                                                                                                                        | 94%     | 91%     | 90%  | 88%  | 87%     | 85%     | 83%     | Government Hill   |
| Homestead         68%         67%         68%         70%         73%         75%           Huffman         88%         84%         82%         83%         81%         83%           Inlet View         87%         89%         90%         93%         95%         97%           Kasuun         96%         93%         91%         94%         96%         96%           Kincaid         116%         116%         113%         115%         116%         117%           Klatt         93%         91%         88%         91%         92%         92%           Lake Hood         72%         69%         66%         64%         65%         67%           Lake Otis         96%         96%         94%         99%         100%         102%           Mears         110%         105%         105%         109%         109%         111%           Mirror Lake         77%         79%         79%         79%         79%         81%                                                                                                                                                                                                                                                                                                                                                  | 103%    | 87%     | 85%  | 85%  | 88%     | 91%     | 91%     | Gruening          |
| Huffman         88%         84%         82%         83%         81%         83%           Inlet View         87%         89%         90%         93%         95%         97%           Kasuun         96%         93%         91%         94%         96%         96%           Kincaid         116%         116%         113%         115%         116%         117%           Klatt         93%         91%         88%         91%         92%         92%           Lake Hood         72%         69%         66%         64%         65%         67%           Lake Otis         96%         96%         94%         99%         100%         102%           Mears         110%         105%         105%         109%         109%         111%           Mirror Lake         77%         79%         79%         79%         79%         81%                                                                                                                                                                                                                                                                                                                                                                                                                                              | 96%     | 94%     | 94%  | 93%  | 94%     | 96%     | 97%     | Hanshew           |
| Inlet View         87%         89%         90%         93%         95%         97%           Kasuun         96%         93%         91%         94%         96%         96%           Kincaid         116%         116%         113%         115%         116%         117%           Klatt         93%         91%         88%         91%         92%         92%           Lake Hood         72%         69%         66%         64%         65%         67%           Lake Otis         96%         96%         94%         99%         100%         102%           Mears         110%         105%         105%         109%         109%         111%           Mirror Lake         77%         79%         79%         79%         79%         81%                                                                                                                                                                                                                                                                                                                                                                                                                                                                                                                                        | 80%     | 75%     | 73%  | 70%  | 68%     | 67%     | 68%     | Homestead         |
| Kasuun         96%         93%         91%         94%         96%         96%           Kincaid         116%         116%         113%         115%         116%         117%           Klatt         93%         91%         88%         91%         92%         92%           Lake Hood         72%         69%         66%         64%         65%         67%           Lake Otis         96%         96%         94%         99%         100%         102%           Mears         110%         105%         105%         109%         109%         111%           Mirror Lake         77%         79%         79%         79%         79%         81%                                                                                                                                                                                                                                                                                                                                                                                                                                                                                                                                                                                                                                     | 83%     | 83%     | 81%  | 83%  | 82%     | 84%     | 88%     | Huffman           |
| Kincaid         116%         116%         113%         115%         116%         117%           Klatt         93%         91%         88%         91%         92%         92%           Lake Hood         72%         69%         66%         64%         65%         67%           Lake Otis         96%         96%         94%         99%         100%         102%           Mears         110%         105%         105%         109%         109%         111%           Mirror Lake         77%         79%         79%         79%         79%         81%                                                                                                                                                                                                                                                                                                                                                                                                                                                                                                                                                                                                                                                                                                                              | 99%     | 97%     | 95%  | 93%  | 90%     | 89%     | 87%     | Inlet View        |
| Klatt         93%         91%         88%         91%         92%         92%           Lake Hood         72%         69%         66%         64%         65%         67%           Lake Otis         96%         96%         94%         99%         100%         102%           Mears         110%         105%         105%         109%         109%         111%           Mirror Lake         77%         79%         79%         79%         79%         81%                                                                                                                                                                                                                                                                                                                                                                                                                                                                                                                                                                                                                                                                                                                                                                                                                              | 99%     | 96%     | 96%  | 94%  | 91%     | 93%     | 96%     | Kasuun            |
| Lake Hood         72%         69%         66%         64%         65%         67%           Lake Otis         96%         96%         94%         99%         100%         102%           Mears         110%         105%         105%         109%         109%         111%           Mirror Lake         77%         79%         79%         79%         79%         81%                                                                                                                                                                                                                                                                                                                                                                                                                                                                                                                                                                                                                                                                                                                                                                                                                                                                                                                      | 117%    | 117%    | 116% | 115% | 113%    | 116%    | 116%    | Kincaid           |
| Lake Otis         96%         96%         94%         99%         100%         102%           Mears         110%         105%         105%         109%         109%         111%           Mirror Lake         77%         79%         79%         79%         79%         81%                                                                                                                                                                                                                                                                                                                                                                                                                                                                                                                                                                                                                                                                                                                                                                                                                                                                                                                                                                                                                  | 94%     | 92%     | 92%  | 91%  | 88%     | 91%     | 93%     | Klatt             |
| Mears         110%         105%         105%         109%         109%         111%           Mirror Lake         77%         79%         79%         79%         79%         81%                                                                                                                                                                                                                                                                                                                                                                                                                                                                                                                                                                                                                                                                                                                                                                                                                                                                                                                                                                                                                                                                                                                | 70%     | 67%     | 65%  | 64%  | 66%     | 69%     | 72%     | Lake Hood         |
| Mirror Lake 77% 79% 79% 79% 79% 81%                                                                                                                                                                                                                                                                                                                                                                                                                                                                                                                                                                                                                                                                                                                                                                                                                                                                                                                                                                                                                                                                                                                                                                                                                                                              | 103%    | 102%    | 100% | 99%  | 94%     | 96%     | 96%     | Lake Otis         |
|                                                                                                                                                                                                                                                                                                                                                                                                                                                                                                                                                                                                                                                                                                                                                                                                                                                                                                                                                                                                                                                                                                                                                                                                                                                                                                  | 112%    | 111%    | 109% | 109% | 105%    | 105%    | 110%    | Mears             |
| Mount Spurr 93% 99% 93% 93% 91% 93%                                                                                                                                                                                                                                                                                                                                                                                                                                                                                                                                                                                                                                                                                                                                                                                                                                                                                                                                                                                                                                                                                                                                                                                                                                                              | 79%     | 81%     | 79%  | 79%  | 79%     | 79%     | 77%     | Mirror Lake       |
|                                                                                                                                                                                                                                                                                                                                                                                                                                                                                                                                                                                                                                                                                                                                                                                                                                                                                                                                                                                                                                                                                                                                                                                                                                                                                                  | 96%     | 93%     | 91%  | 93%  | 93%     | 99%     | 93%     | Mount Spurr       |
| Mountain View 72% 73% 74% 76% 77% 79%                                                                                                                                                                                                                                                                                                                                                                                                                                                                                                                                                                                                                                                                                                                                                                                                                                                                                                                                                                                                                                                                                                                                                                                                                                                            | 80%     | 79%     | 77%  | 76%  | 74%     | 73%     | 72%     | Mountain View     |
| Muldoon 91% 90% 91% 96% 98% 99%                                                                                                                                                                                                                                                                                                                                                                                                                                                                                                                                                                                                                                                                                                                                                                                                                                                                                                                                                                                                                                                                                                                                                                                                                                                                  | 100%    | 99%     | 98%  | 96%  | 91%     | 90%     | 91%     | Muldoon           |
| North Star 80% 79% 79% 80% 80% 81%                                                                                                                                                                                                                                                                                                                                                                                                                                                                                                                                                                                                                                                                                                                                                                                                                                                                                                                                                                                                                                                                                                                                                                                                                                                               | 84%     |         |      |      |         |         |         | North Star        |
| Northern Lights ABC 100% 100% 99% 99% 99% 99%                                                                                                                                                                                                                                                                                                                                                                                                                                                                                                                                                                                                                                                                                                                                                                                                                                                                                                                                                                                                                                                                                                                                                                                                                                                    | 102%    |         |      |      |         |         |         |                   |
| Northwood ABC 84% 84% 85% 87% 90% 92%                                                                                                                                                                                                                                                                                                                                                                                                                                                                                                                                                                                                                                                                                                                                                                                                                                                                                                                                                                                                                                                                                                                                                                                                                                                            | 92%     |         |      |      |         |         |         | _                 |
| Nunaka Valley 83% 85% 86% 89% 94% 96%                                                                                                                                                                                                                                                                                                                                                                                                                                                                                                                                                                                                                                                                                                                                                                                                                                                                                                                                                                                                                                                                                                                                                                                                                                                            | 96%     |         |      |      |         |         |         |                   |
| Ocean View 76% 78% 80% 82% 85% 87%                                                                                                                                                                                                                                                                                                                                                                                                                                                                                                                                                                                                                                                                                                                                                                                                                                                                                                                                                                                                                                                                                                                                                                                                                                                               | 88%     |         |      |      |         |         |         | •                 |
| O'Malley 74% 74% 76% 74% 74% 74%                                                                                                                                                                                                                                                                                                                                                                                                                                                                                                                                                                                                                                                                                                                                                                                                                                                                                                                                                                                                                                                                                                                                                                                                                                                                 | 71%     |         |      |      |         |         |         |                   |
| Orion 84% 88% 87% 89% 92% 92%                                                                                                                                                                                                                                                                                                                                                                                                                                                                                                                                                                                                                                                                                                                                                                                                                                                                                                                                                                                                                                                                                                                                                                                                                                                                    | 95%     |         |      |      |         |         |         | •                 |
| Polaris (K-12) 93% 93% 91% 91% 91% 90%                                                                                                                                                                                                                                                                                                                                                                                                                                                                                                                                                                                                                                                                                                                                                                                                                                                                                                                                                                                                                                                                                                                                                                                                                                                           | 90%     |         |      |      |         |         |         |                   |
| Ptarmigan 88% 86% 84% 90% 94% 96%                                                                                                                                                                                                                                                                                                                                                                                                                                                                                                                                                                                                                                                                                                                                                                                                                                                                                                                                                                                                                                                                                                                                                                                                                                                                | 100%    |         |      |      |         |         |         |                   |