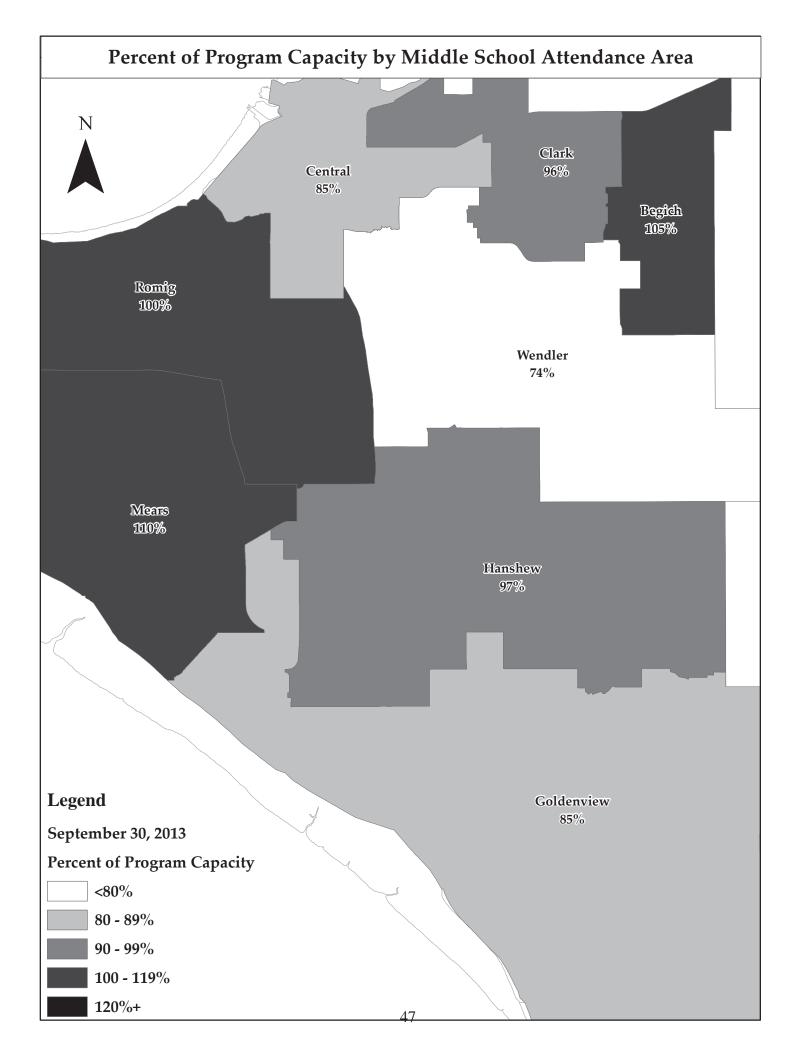

## Percentage Capacity - 2014-15 to 2019-20

| School Name                                                                                                                                                                                                                                                                                                                                                                                                                                                                                                                                                                                                                                                                                                                                                                                                                                                                                                                                                                                                                                                                                                                                                                                                                                                                                      |         |         | ted  |      |         |         |         |                   |
|--------------------------------------------------------------------------------------------------------------------------------------------------------------------------------------------------------------------------------------------------------------------------------------------------------------------------------------------------------------------------------------------------------------------------------------------------------------------------------------------------------------------------------------------------------------------------------------------------------------------------------------------------------------------------------------------------------------------------------------------------------------------------------------------------------------------------------------------------------------------------------------------------------------------------------------------------------------------------------------------------------------------------------------------------------------------------------------------------------------------------------------------------------------------------------------------------------------------------------------------------------------------------------------------------|---------|---------|------|------|---------|---------|---------|-------------------|
| Airport Heights         99%         101%         94%         98%         100%         106%           Alpenglow         98%         95%         98%         1101%         99%         98%           Aurora         83%         84%         87%         93%         97%         105%           Bartlett         77%         76%         76%         78%         77%         76%           Baxter         80%         79%         93%         94%         97%         98%         101%           Beard Valley         75%         75%         73%         76%         78%         81%           Begich         105%         107%         104%         102%         103%         105%           Benson SAVE/SEARCH         66%         66%         66%         65%         64%           Birchwood ABC         83%         89%         90%         94%         95%         96%           Bowman         99%         99%         92%         92%         93%         93%           Cambell         93%         94%         95%         99%         101%         102%           Chister         Valley         90%         87%         90%         <                                                                                                                                                   | 2019-20 | 2018-19 |      |      | 2015-16 | 2014-15 | 2013-14 | School Name       |
| Alpenglow         98%         95%         98%         101%         99%         98%           Aurora         83%         84%         87%         93%         97%         105%           Bartlett         77%         76%         76%         78%         77%         76%           Baxter         80%         79%         80%         85%         86%         88%           Bayshore         97%         93%         94%         97%         98%         101%           Bear Valley         75%         75%         75%         73%         76%         78%         81%           Begich         105%         107%         104%         102%         103%         105%           Berson SAVE/SEARCH         66%         66%         66%         65%         64%           Bowman         99%         99%         92%         92%         93%         93%           Campbell         93%         94%         95%         99%         101%         102%           Cantral         85%         83%         84%         90%         99%         101%         102%           Chister Valley         90%         89%         87%         90%                                                                                                                                                            | 82%     |         |      |      |         |         |         | -                 |
| Aurora         83%         84%         87%         93%         97%         105%           Bartlett         77%         76%         76%         78%         77%         76%           Baxter         80%         79%         80%         85%         86%         88%           Bayshore         97%         93%         94%         97%         98%         101%           Bear Valley         75%         75%         73%         76%         78%         81%           Begich         105%         107%         104%         102%         103%         105%           Benson SAVE/SEARCH         66%         66%         66%         66%         65%         64%           Birchwood ABC         83%         89%         90%         94%         95%         96%           Bowman         99%         92%         92%         93%         96%         99%         101%         102%           Central         85%         83%         84%         90%         90%         92%         91%           Chinook         93%         96%         99%         104%         106%         106%           Chinook         93%         96%                                                                                                                                                                | 108%    |         |      |      |         |         |         | -                 |
| Bartlett         77%         76%         76%         78%         77%         76%           Baxter         80%         79%         93%         94%         97%         88%         86%         88%           Bayshore         97%         93%         94%         97%         98%         101%           Bear Valley         75%         75%         73%         76%         78%         81%           Begich         105%         107%         104%         102%         103%         105%           Benson SAVE/SEARCH         66%         66%         66%         66%         66%         66%         66%           Bernon SAVE/SEARCH         83%         89%         90%         94%         95%         96%           Bowman         99%         99%         92%         92%         93%         93%         93%         93%         93%         93%         93%         93%         93%         93%         93%         93%         93%         93%         96%         92%         104%         102%         102%         102%         102%         102%         102%         102%         102%         102%         102%         105%         105%         105% <td>99%</td> <td></td> <td></td> <td></td> <td></td> <td></td> <td></td> <td></td>                                       | 99%     |         |      |      |         |         |         |                   |
| Baxter         80%         79%         80%         85%         86%         88%           Bayshore         97%         93%         94%         97%         98%         101%           Bear Valley         75%         75%         73%         76%         78%         81%           Begich         105%         107%         104%         102%         103%         105%           Benson SAVE/SEARCH         66%         66%         66%         66%         65%         64%           Birchwood ABC         83%         89%         90%         94%         95%         99%         92%           Bowman         99%         99%         92%         92%         93%         93%           Campbell         93%         94%         95%         99%         101%         102%           Central         85%         83%         84%         90%         92%         92%           Chester Valley         90%         89%         87%         90%         92%         91%           Chinook         93%         96%         99%         104%         106%         106%           Chugach Optional         108%         109%         108%                                                                                                                                                         | 108%    |         |      |      |         |         |         |                   |
| Bayshore         97%         93%         94%         97%         98%         101%           Bear Valley         75%         75%         73%         76%         78%         81%           Begich         105%         107%         104%         102%         103%         105%           Benson SAVE/SEARCH         66%         66%         66%         65%         64%           Birchwood ABC         83%         89%         90%         94%         95%         99%           Bowman         99%         99%         92%         92%         93%         93%           Campbell         93%         94%         95%         99%         101%         102%           Cantral         85%         83%         84%         90%         90%         92%           Chinook         93%         96%         99%         104%         106%         106%           Chinook         93%         96%         99%         104%         106%         106%           Chinook         93%         96%         99%         104%         106%         106%           Chigach Optional         108%         109%         108%         108%         108%                                                                                                                                                       | 77%     |         |      |      |         |         |         | Bartlett          |
| Bear Valley         75%         75%         73%         76%         78%         81%           Begich         105%         107%         104%         102%         103%         105%           Benson SAVE/SEARCH         66%         66%         66%         66%         65%         64%           Birchwood ABC         83%         89%         90%         94%         95%         96%           Bowman         99%         99%         92%         92%         93%         93%           Campbell         93%         94%         95%         99%         101%         102%           Central         85%         83%         84%         90%         92%         92%           Chester Valley         90%         89%         87%         90%         92%         91%           Chiscal College         90%         89%         87%         90%         92%         91%           Chugath Optional         108%         109%         108%         108%         108%         108%         108%           Chugath Optional         108%         109%         108%         108%         108%         108%         108%         108%         108%         108%                                                                                                                                    | 89%     |         |      |      |         |         |         | Baxter            |
| Begich         105%         107%         104%         102%         103%         105%           Benson SAVE/SEARCH         66%         66%         66%         55%         64%           Birchwood ABC         83%         89%         90%         94%         95%         96%           Bowman         99%         99%         92%         92%         93%         93%           Campbell         93%         94%         95%         99%         101%         102%           Central         85%         83%         84%         90%         99%         101%         102%           Central         85%         83%         84%         90%         99%         104%         106%           Central         85%         83%         84%         90%         92%         91%           Chinook         93%         96%         99%         104%         106%         106%           Chigak Elem         88%         88%         88%         93%         94%         108%           Chugak High         59%         58%         59%         59%         60%         60%           Calak         96%         97%         95%         94% <td>101%</td> <td></td> <td></td> <td></td> <td></td> <td></td> <td></td> <td>•</td>                                                                     | 101%    |         |      |      |         |         |         | •                 |
| Berson SAVE/SEARCH         66%         66%         66%         65%         64%           Birchwood ABC         83%         89%         90%         94%         95%         96%           Bowman         99%         99%         92%         92%         93%         93%           Campbell         93%         94%         95%         99%         101%         102%           Central         85%         83%         84%         90%         90%         92%           Chester Valley         90%         89%         87%         90%         92%         91%           Chinook         93%         96%         99%         104%         106%         106%           Chugak Elem         88%         88%         88%         93%         94%         94%           Chugak High         59%         58%         59%         59%         60% <t< td=""><td>80%</td><td></td><td></td><td></td><td></td><td></td><td></td><td>-</td></t<>                                                                  | 80%     |         |      |      |         |         |         | -                 |
| Birchwood ABC         83%         89%         90%         94%         95%         96%           Bowman         99%         99%         92%         92%         93%         93%           Campbell         93%         94%         95%         99%         101%         102%           Central         85%         83%         84%         90%         90%         92%         91%           Chester Valley         90%         89%         87%         90%         92%         91%           Chingach Optional         108%         109%         108%         108%         106%         106%           Chugak Elem         88%         88%         88%         93%         94%         94%         94%         94%         94%         94%         94%         94%         94%         94%         94%         94%         94%         94%         94%         94%         94%         94%         94%         94%         94%         94%         94%         94%         94%         94%         94%         94%         94%         98%         95%         95%         94%         94%         94%         94%         94%         94%         94%         94% <t< td=""><td>106%</td><td></td><td></td><td></td><td></td><td></td><td></td><td></td></t<>                                   | 106%    |         |      |      |         |         |         |                   |
| Bowman         99%         99%         92%         92%         93%         93%           Campbell         93%         94%         95%         99%         101%         102%           Central         85%         83%         84%         90%         90%         92%           Chester Valley         90%         89%         87%         90%         92%         91%           Chinook         93%         96%         99%         104%         106%         106%           Chugach Optional         108%         109%         108%         108%         108%         108%           Chugiak Elem         88%         88%         88%         93%         94%         94%           Chugiak High         59%         58%         59%         59%         60%         60%           Clark         96%         97%         95%         94%         96%         98%           College Gate         77%         78%         79%         79%         81%         83%           Creekside Park         99%         99%         104%         105%         105%         110%           Denali Montessori         79%         80%         80%         83%<                                                                                                                                              | 64%     |         |      |      |         |         |         |                   |
| Campbell         93%         94%         95%         99%         101%         102%           Central         85%         83%         84%         90%         90%         92%           Chester Valley         90%         89%         87%         90%         90%         92%         91%           Chinook         93%         96%         99%         104%         106%         106%           Chugach Optional         108%         109%         108%         108%         108%           Chugiak Elem         88%         88%         88%         93%         94%         94%           Chugiak High         59%         58%         59%         59%         60%         60%           Clark         96%         97%         95%         94%         96%         98%           College Gate         77%         78%         79%         79%         81%         83%           Creekside Park         99%         99%         104%         105%         105%         110%           Denali Montessori         79%         80%         80%         83%         84%         85%           Dimond         89%         89%         91%         91% </td <td>98%</td> <td></td> <td></td> <td></td> <td></td> <td></td> <td></td> <td>Birchwood ABC</td>                                           | 98%     |         |      |      |         |         |         | Birchwood ABC     |
| Central         85%         83%         84%         90%         90%         92%           Chester Valley         90%         89%         87%         90%         92%         91%           Chinook         93%         96%         99%         104%         106%         106%           Chugach Optional         108%         109%         108%         108%         108%           Chugiak Elem         88%         88%         88%         93%         94%         94%           Chugiak High         59%         58%         59%         59%         60%         60%           Clark         96%         97%         95%         94%         96%         98%           Clark         96%         97%         95%         94%         96%         98%           Creekside Park         99%         99%         104%         105%         110%           Denali Montessori         79%         80%         80%         83%         84%         85%           Dimond         89%         89%         91%         91%         91%         91%         91%         91%         91%         91%         91%         91%         91%         91%         <                                                                                                                                           | 95%     |         |      |      |         |         |         | Bowman            |
| Chester Valley         90%         89%         87%         90%         92%         91%           Chinook         93%         96%         99%         104%         106%         106%           Chugach Optional         108%         109%         108%         108%         108%           Chugiak Elem         88%         88%         88%         93%         94%         94%           Chugiak High         59%         58%         59%         59%         60%         60%           Clark         96%         97%         95%         94%         96%         98%           College Gate         77%         78%         79%         79%         81%         83%           Creekside Park         99%         99%         104%         105%         105%         110%           Denali Montessori         79%         80%         80%         83%         84%         85%           Denali Montessori         79%         80%         80%         83%         84%         85%           Denali Montessori         79%         80%         80%         83%         84%         85%           Denali Montessori         79%         89%         91% <t< td=""><td>104%</td><td></td><td></td><td>99%</td><td>95%</td><td>94%</td><td>93%</td><td>Campbell</td></t<>                            | 104%    |         |      | 99%  | 95%     | 94%     | 93%     | Campbell          |
| Chinook         93%         96%         99%         104%         106%         106%           Chugach Optional         108%         109%         108%         108%         108%         108%           Chugiak Elem         88%         88%         88%         93%         94%         94%           Chugiak High         59%         58%         59%         59%         60%         60%           Clark         96%         97%         95%         94%         96%         98%           College Gate         77%         78%         79%         79%         81%         83%           Creekside Park         99%         99%         104%         105%         105%         110%           Denali Montessori         79%         80%         80%         83%         84%         85%           Dimond         89%         89%         91%         91%         91%         91%         91%         91%         91%         91%         102%         102%         102%         102%         102%         102%         102%         102%         102%         102%         102%         102%         102%         102%         102%         102%         102%         102                                                                                                                      | 98%     | 92%     | 90%  | 90%  | 84%     | 83%     | 85%     | Central           |
| Chugach Optional         108%         109%         108%         108%         108%           Chugiak Elem         88%         88%         88%         93%         94%         94%           Chugiak High         59%         58%         59%         59%         60%         60%           Clark         96%         97%         95%         59%         60%         98%           College Gate         77%         78%         79%         94%         96%         98%           Creekside Park         99%         99%         104%         105%         105%         110%           Denali Montessori         79%         80%         80%         83%         84%         85%           Dimond         89%         89%         91%         91%         91%         91%         91%         91%         91%         91%         91%         91%         91%         91%         91%         91%         91%         91%         91%         91%         91%         91%         91%         91%         91%         91%         91%         91%         91%         91%         91%         91%         91%         88%         89%         90%         90%         91% </td <td>90%</td> <td>91%</td> <td>92%</td> <td>90%</td> <td>87%</td> <td>89%</td> <td>90%</td> <td>Chester Valley</td> | 90%     | 91%     | 92%  | 90%  | 87%     | 89%     | 90%     | Chester Valley    |
| Chugiak Elem         88%         88%         93%         94%         94%           Chugiak High         59%         58%         59%         59%         60%         60%           Clark         96%         97%         95%         94%         96%         98%           College Gate         77%         78%         79%         79%         81%         83%           Creekside Park         99%         104%         105%         110%         110%           Denali Montessori         79%         80%         80%         83%         84%         85%           Dimond         89%         89%         91%         91%         91%         91%         91%         91%         91%         91%         91%         91%         91%         91%         91%         91%         91%         91%         91%         91%         91%         91%         91%         91%         91%         91%         91%         91%         91%         91%         91%         91%         91%         91%         91%         91%         91%         91%         91%         91%         91%         91%         91%         91%         91%         91%         98%                                                                                                                                 | 106%    | 106%    | 106% | 104% | 99%     | 96%     | 93%     |                   |
| Chugiak High         59%         58%         59%         59%         60%         60%           Clark         96%         97%         95%         94%         96%         98%           College Gate         77%         78%         79%         79%         81%         83%           Creekside Park         99%         99%         104%         105%         110%           Denali Montessori         79%         80%         80%         83%         84%         85%           Dimond         89%         89%         91%         91%         91%         91%         91%         91%         91%         91%         91%         91%         91%         91%         91%         91%         91%         91%         91%         91%         91%         91%         91%         91%         91%         91%         91%         91%         91%         91%         91%         91%         91%         91%         91%         91%         91%         91%         91%         91%         91%         91%         91%         91%         91%         91%         91%         98%         90%         90%         91%         88%         88%         88%         88%                                                                                                                     | 110%    | 108%    | 108% | 108% | 108%    |         | 108%    |                   |
| Clark         96%         97%         95%         94%         96%         98%           College Gate         77%         78%         79%         79%         81%         83%           Creekside Park         99%         99%         104%         105%         105%         110%           Denali Montessori         79%         80%         80%         83%         84%         85%           Dimond         89%         89%         91%         91%         91%         91%         91%         91%         91%         91%         91%         91%         91%         91%         91%         91%         91%         91%         91%         91%         91%         91%         91%         91%         91%         91%         91%         91%         91%         91%         91%         91%         91%         91%         91%         91%         91%         91%         91%         91%         91%         91%         91%         91%         91%         91%         91%         91%         91%         88%         88%         91%         91%         88%         88%         91%         91%         91%         91%         91%         91%         91%                                                                                                                   | 95%     | 94%     | 94%  | 93%  | 88%     | 88%     | 88%     |                   |
| College Gate         77%         78%         79%         79%         81%         83%           Creekside Park         99%         99%         104%         105%         105%         110%           Denali Montessori         79%         80%         80%         83%         84%         85%           Dimond         89%         89%         91%         91%         91%         91%         91%         91%         91%         91%         91%         91%         91%         91%         91%         91%         91%         91%         91%         91%         91%         91%         91%         91%         91%         91%         91%         91%         91%         91%         91%         91%         91%         91%         91%         91%         91%         81%         84%         88%         90%         91%         91%         81%         84%         88%         88%         88%         88%         88%         88%         88%         88%         88%         88%         88%         91%         91%         81%         88%         88%         88%         91%         91%         91%         91%         91%         91%         88%         88%                                                                                                           | 61%     | 60%     | 60%  | 59%  | 59%     | 58%     | 59%     | Chugiak High      |
| Creekside Park         99%         99%         104%         105%         105%         110%           Denali Montessori         79%         80%         80%         83%         84%         85%           Dimond         89%         89%         91%         91%         91%         91%           Eagle River Elem         88%         96%         94%         98%         102%         102%           Eagle River High         86%         89%         89%         90%         91%         91%           East         87%         87%         89%         90%         88%         88%           Fairview         79%         81%         84%         87%         88%         91%           Fire Lake         86%         83%         84%         88%         88%         88%           Girdwood K-8         96%         101%         101%         102%         101%         99%           Gladys Wood         82%         79%         76%         78%         81%         83%           Goldenview         85%         85%         86%         84%         85%         87%           Government Hill         83%         85%         87%         8                                                                                                                                              | 98%     | 98%     | 96%  | 94%  | 95%     | 97%     | 96%     | Clark             |
| Denali Montessori         79%         80%         80%         83%         84%         85%           Dimond         89%         89%         91%         91%         91%         91%           Eagle River Elem         88%         96%         94%         98%         102%         102%           Eagle River High         86%         89%         89%         89%         90%         91%           East         87%         87%         89%         90%         88%         88%           Fairview         79%         81%         84%         87%         88%         91%           Fire Lake         86%         83%         84%         88%         88%         91%           Girdwood K-8         96%         101%         101%         102%         101%         99%           Gladys Wood         82%         85%         86%         84%                                                                                                                                                            | 88%     | 83%     | 81%  | 79%  | 79%     | 78%     | 77%     | College Gate      |
| Dimond         89%         89%         91%         91%         91%         91%           Eagle River Elem         88%         96%         94%         98%         102%         102%           Eagle River High         86%         89%         89%         89%         90%         91%           East         87%         87%         89%         90%         88%         88%           Fairview         79%         81%         84%         87%         88%         91%           Fire Lake         86%         83%         84%         88%         88%         91%           Fire Lake         86%         83%         84%         88%         88%         91%           Fire Lake         86%         83%         84%         88%         88%         91%           Girdwood K-8         96%         101%         101%         102%         101%         99%           Gladys Wood         82%         79%         76%         78%         81%         83%           Goldenview         85%         85%         86%         84%         85%         87%           Government Hill         83%         85%         87%         88%         <                                                                                                                                                   | 107%    | 110%    | 105% | 105% | 104%    | 99%     | 99%     | Creekside Park    |
| Eagle River Elem         88%         96%         94%         98%         102%         102%           Eagle River High         86%         89%         89%         89%         90%         91%           East         87%         87%         89%         90%         88%         88%           Fairview         79%         81%         84%         87%         88%         91%           Fire Lake         86%         83%         84%         88%         88%         88%           Girdwood K-8         96%         101%         101%         102%         101%         99%           Gladys Wood         82%         79%         76%         78%         81%         83%           Goldenview         85%         85%         86%         84%         85%         87%           Government Hill         83%         85%         86%         84%         85%         87%           Gruening         91%         91%         88%         85%         85%         87%           Hanshew         97%         96%         94%         93%         94%         94%           Huffman         88%         84%         82%         83% <td< td=""><td>86%</td><td>85%</td><td>84%</td><td>83%</td><td>80%</td><td>80%</td><td>79%</td><td>Denali Montessori</td></td<>                               | 86%     | 85%     | 84%  | 83%  | 80%     | 80%     | 79%     | Denali Montessori |
| Eagle River High         86%         89%         89%         89%         90%         91%           East         87%         87%         89%         90%         88%         88%           Fairview         79%         81%         84%         87%         88%         91%           Fire Lake         86%         83%         84%         88%         88%         88%           Girdwood K-8         96%         101%         101%         102%         101%         99%           Gladys Wood         82%         79%         76%         78%         81%         83%           Goldenview         85%         85%         86%         84%         85%         87%           Government Hill         83%         85%         86%         84%         85%         87%           Government Hill         83%         85%         87%         88%         90%         91%           Gruening         91%         91%         88%         85%         85%         87%           Hanshew         97%         96%         94%         93%         94%         94%           Huffman         88%         84%         82%         83%         81                                                                                                                                                       | 91%     | 91%     | 91%  | 91%  | 91%     | 89%     | 89%     | Dimond            |
| East         87%         87%         89%         90%         88%         88%           Fairview         79%         81%         84%         87%         88%         91%           Fire Lake         86%         83%         84%         88%         88%         88%           Girdwood K-8         96%         101%         101%         102%         101%         99%           Gladys Wood         82%         79%         76%         78%         81%         83%           Goldenview         85%         85%         86%         84%         85%         87%           Government Hill         83%         85%         86%         84%         85%         87%           Government Hill         83%         85%         87%         88%         90%         91%           Gruening         91%         91%         88%         85%         85%         87%           Hanshew         97%         96%         94%         93%         94%         94%           Homestead         68%         67%         68%         70%         73%         75%           Huffman         88%         84%         82%         83%         81%                                                                                                                                                             | 101%    | 102%    | 102% | 98%  | 94%     | 96%     | 88%     | Eagle River Elem  |
| Fairview         79%         81%         84%         87%         88%         91%           Fire Lake         86%         83%         84%         88%         88%         88%           Girdwood K-8         96%         101%         101%         102%         101%         99%           Gladys Wood         82%         79%         76%         78%         81%         83%           Goldenview         85%         85%         86%         84%         85%         87%           Government Hill         83%         85%         87%         88%         90%         91%           Gruening         91%         91%         88%         85%         85%         87%           Hanshew         97%         96%         94%         93%         94%         94%           Homestead         68%         67%         68%         70%         73%         75%           Huffman         88%         84%         82%         83%         81%         83%           Inlet View         87%         89%         90%         93%         95%         97%           Kasuun         96%         93%         91%         94%         96%                                                                                                                                                                | 92%     | 91%     | 90%  | 89%  | 89%     | 89%     | 86%     | Eagle River High  |
| Fire Lake         86%         83%         84%         88%         88%           Girdwood K-8         96%         101%         101%         102%         101%         99%           Gladys Wood         82%         79%         76%         78%         81%         83%           Goldenview         85%         85%         86%         84%         85%         87%           Government Hill         83%         85%         87%         88%         90%         91%           Gruening         91%         91%         88%         85%         85%         87%           Hanshew         97%         96%         94%         93%         94%         94%           Homestead         68%         67%         68%         70%         73%         75%           Huffman         88%         84%         82%         83%         81%         83%           Inlet View         87%         89%         90%         93%         95%         97%           Kasuun         96%         93%         91%         94%         96%         96%           Kiatt         93%         91%         88%         91%         92%         92% </td <td>89%</td> <td>88%</td> <td>88%</td> <td>90%</td> <td>89%</td> <td>87%</td> <td>87%</td> <td>East</td>                                                     | 89%     | 88%     | 88%  | 90%  | 89%     | 87%     | 87%     | East              |
| Girdwood K-8         96%         101%         101%         102%         101%         99%           Gladys Wood         82%         79%         76%         78%         81%         83%           Goldenview         85%         85%         86%         84%         85%         87%           Government Hill         83%         85%         87%         88%         90%         91%           Gruening         91%         91%         88%         85%         85%         87%           Hanshew         97%         96%         94%         93%         94%         94%           Homestead         68%         67%         68%         70%         73%         75%           Huffman         88%         84%         82%         83%         81%         83%           Inlet View         87%         89%         90%         93%         95%         97%           Kasuun         96%         93%         91%         94%         96%         96%           Kincaid         116%         116%         113%         115%         116%         117%           Klatt         93%         91%         88%         91%         92%                                                                                                                                                               | 92%     | 91%     | 88%  | 87%  | 84%     | 81%     | 79%     | Fairview          |
| Gladys Wood         82%         79%         76%         78%         81%         83%           Goldenview         85%         85%         86%         84%         85%         87%           Government Hill         83%         85%         87%         88%         90%         91%           Gruening         91%         91%         88%         85%         85%         87%           Hanshew         97%         96%         94%         93%         94%         94%           Homestead         68%         67%         68%         70%         73%         75%           Huffman         88%         84%         82%         83%         81%         83%           Inlet View         87%         89%         90%         93%         95%         97%           Kasuun         96%         93%         91%         94%         96%         96%           Kincaid         116%         116%         113%         115%         116%         117%           Klatt         93%         91%         88%         91%         92%         92%           Lake Hood         72%         69%         66%         64%         65%         <                                                                                                                                                            | 91%     | 88%     | 88%  | 88%  | 84%     | 83%     | 86%     | Fire Lake         |
| Goldenview         85%         85%         86%         84%         85%         87%           Government Hill         83%         85%         87%         88%         90%         91%           Gruening         91%         91%         88%         85%         85%         87%           Hanshew         97%         96%         94%         93%         94%         94%           Homestead         68%         67%         68%         70%         73%         75%           Huffman         88%         84%         82%         83%         81%         83%           Inlet View         87%         89%         90%         93%         95%         97%           Kasuun         96%         93%         91%         94%         96%         96%           Kincaid         116%         116%         113%         115%         116%         117%           Klatt         93%         91%         88%         91%         92%         92%           Lake Hood         72%         69%         66%         64%         65%         67%           Lake Otis         96%         96%         94%         99%         100% <t< td=""><td>100%</td><td>99%</td><td>101%</td><td>102%</td><td>101%</td><td>101%</td><td>96%</td><td>Girdwood K-8</td></t<>                                         | 100%    | 99%     | 101% | 102% | 101%    | 101%    | 96%     | Girdwood K-8      |
| Government Hill         83%         85%         87%         88%         90%         91%           Gruening         91%         91%         88%         85%         85%         87%           Hanshew         97%         96%         94%         93%         94%         94%           Homestead         68%         67%         68%         70%         73%         75%           Huffman         88%         84%         82%         83%         81%         83%           Inlet View         87%         89%         90%         93%         95%         97%           Kasuun         96%         93%         91%         94%         96%         96%           Kincaid         116%         116%         113%         115%         116%         117%           Klatt         93%         91%         88%         91%         92%         92%           Lake Hood         72%         69%         66%         64%         65%         67%           Lake Otis         96%         96%         94%         99%         100%         102%           Mears         110%         105%         105%         109%         109%         <                                                                                                                                                            | 86%     | 83%     | 81%  | 78%  | 76%     | 79%     | 82%     | Gladys Wood       |
| Gruening         91%         91%         88%         85%         85%         87%           Hanshew         97%         96%         94%         93%         94%         94%           Homestead         68%         67%         68%         70%         73%         75%           Huffman         88%         84%         82%         83%         81%         83%           Inlet View         87%         89%         90%         93%         95%         97%           Kasuun         96%         93%         91%         94%         96%         96%           Kincaid         116%         116%         113%         115%         116%         117%           Klatt         93%         91%         88%         91%         92%         92%           Lake Hood         72%         69%         66%         64%         65%         67%           Lake Otis         96%         96%         94%         99%         100%         102%           Mears         110%         105%         105%         109%         109%         111%           Mirror Lake         77%         79%         79%         79%         79%                                                                                                                                                                         | 88%     | 87%     | 85%  | 84%  | 86%     | 85%     | 85%     | Goldenview        |
| Hanshew         97%         96%         94%         93%         94%         94%           Homestead         68%         67%         68%         70%         73%         75%           Huffman         88%         84%         82%         83%         81%         83%           Inlet View         87%         89%         90%         93%         95%         97%           Kasuun         96%         93%         91%         94%         96%         96%           Kincaid         116%         116%         113%         115%         116%         117%           Klatt         93%         91%         88%         91%         92%         92%           Lake Hood         72%         69%         66%         64%         65%         67%           Lake Otis         96%         96%         94%         99%         100%         102%           Mears         110%         105%         105%         109%         109%         111%           Mirror Lake         77%         79%         79%         79%         79%         81%                                                                                                                                                                                                                                                        | 94%     | 91%     | 90%  | 88%  | 87%     | 85%     | 83%     | Government Hill   |
| Homestead         68%         67%         68%         70%         73%         75%           Huffman         88%         84%         82%         83%         81%         83%           Inlet View         87%         89%         90%         93%         95%         97%           Kasuun         96%         93%         91%         94%         96%         96%           Kincaid         116%         116%         113%         115%         116%         117%           Klatt         93%         91%         88%         91%         92%         92%           Lake Hood         72%         69%         66%         64%         65%         67%           Lake Otis         96%         96%         94%         99%         100%         102%           Mears         110%         105%         105%         109%         109%         111%           Mirror Lake         77%         79%         79%         79%         79%         81%                                                                                                                                                                                                                                                                                                                                                  | 103%    | 87%     | 85%  | 85%  | 88%     | 91%     | 91%     | Gruening          |
| Huffman         88%         84%         82%         83%         81%         83%           Inlet View         87%         89%         90%         93%         95%         97%           Kasuun         96%         93%         91%         94%         96%         96%           Kincaid         116%         116%         113%         115%         116%         117%           Klatt         93%         91%         88%         91%         92%         92%           Lake Hood         72%         69%         66%         64%         65%         67%           Lake Otis         96%         96%         94%         99%         100%         102%           Mears         110%         105%         105%         109%         109%         111%           Mirror Lake         77%         79%         79%         79%         79%         81%                                                                                                                                                                                                                                                                                                                                                                                                                                              | 96%     | 94%     | 94%  | 93%  | 94%     | 96%     | 97%     | Hanshew           |
| Inlet View         87%         89%         90%         93%         95%         97%           Kasuun         96%         93%         91%         94%         96%         96%           Kincaid         116%         116%         113%         115%         116%         117%           Klatt         93%         91%         88%         91%         92%         92%           Lake Hood         72%         69%         66%         64%         65%         67%           Lake Otis         96%         96%         94%         99%         100%         102%           Mears         110%         105%         105%         109%         109%         111%           Mirror Lake         77%         79%         79%         79%         79%         81%                                                                                                                                                                                                                                                                                                                                                                                                                                                                                                                                        | 80%     | 75%     | 73%  | 70%  | 68%     | 67%     | 68%     | Homestead         |
| Kasuun         96%         93%         91%         94%         96%         96%           Kincaid         116%         116%         113%         115%         116%         117%           Klatt         93%         91%         88%         91%         92%         92%           Lake Hood         72%         69%         66%         64%         65%         67%           Lake Otis         96%         96%         94%         99%         100%         102%           Mears         110%         105%         105%         109%         109%         111%           Mirror Lake         77%         79%         79%         79%         79%         81%                                                                                                                                                                                                                                                                                                                                                                                                                                                                                                                                                                                                                                     | 83%     | 83%     | 81%  | 83%  | 82%     | 84%     | 88%     | Huffman           |
| Kincaid         116%         116%         113%         115%         116%         117%           Klatt         93%         91%         88%         91%         92%         92%           Lake Hood         72%         69%         66%         64%         65%         67%           Lake Otis         96%         96%         94%         99%         100%         102%           Mears         110%         105%         105%         109%         109%         111%           Mirror Lake         77%         79%         79%         79%         79%         81%                                                                                                                                                                                                                                                                                                                                                                                                                                                                                                                                                                                                                                                                                                                              | 99%     | 97%     | 95%  | 93%  | 90%     | 89%     | 87%     | Inlet View        |
| Klatt         93%         91%         88%         91%         92%         92%           Lake Hood         72%         69%         66%         64%         65%         67%           Lake Otis         96%         96%         94%         99%         100%         102%           Mears         110%         105%         105%         109%         109%         111%           Mirror Lake         77%         79%         79%         79%         79%         81%                                                                                                                                                                                                                                                                                                                                                                                                                                                                                                                                                                                                                                                                                                                                                                                                                              | 99%     | 96%     | 96%  | 94%  | 91%     | 93%     | 96%     | Kasuun            |
| Lake Hood         72%         69%         66%         64%         65%         67%           Lake Otis         96%         96%         94%         99%         100%         102%           Mears         110%         105%         105%         109%         109%         111%           Mirror Lake         77%         79%         79%         79%         79%         81%                                                                                                                                                                                                                                                                                                                                                                                                                                                                                                                                                                                                                                                                                                                                                                                                                                                                                                                      | 117%    | 117%    | 116% | 115% | 113%    | 116%    | 116%    | Kincaid           |
| Lake Otis         96%         96%         94%         99%         100%         102%           Mears         110%         105%         105%         109%         109%         111%           Mirror Lake         77%         79%         79%         79%         79%         81%                                                                                                                                                                                                                                                                                                                                                                                                                                                                                                                                                                                                                                                                                                                                                                                                                                                                                                                                                                                                                  | 94%     | 92%     | 92%  | 91%  | 88%     | 91%     | 93%     | Klatt             |
| Mears         110%         105%         105%         109%         109%         111%           Mirror Lake         77%         79%         79%         79%         79%         81%                                                                                                                                                                                                                                                                                                                                                                                                                                                                                                                                                                                                                                                                                                                                                                                                                                                                                                                                                                                                                                                                                                                | 70%     | 67%     | 65%  | 64%  | 66%     | 69%     | 72%     | Lake Hood         |
| Mirror Lake 77% 79% 79% 79% 79% 81%                                                                                                                                                                                                                                                                                                                                                                                                                                                                                                                                                                                                                                                                                                                                                                                                                                                                                                                                                                                                                                                                                                                                                                                                                                                              | 103%    | 102%    | 100% | 99%  | 94%     | 96%     | 96%     | Lake Otis         |
|                                                                                                                                                                                                                                                                                                                                                                                                                                                                                                                                                                                                                                                                                                                                                                                                                                                                                                                                                                                                                                                                                                                                                                                                                                                                                                  | 112%    | 111%    | 109% | 109% | 105%    | 105%    | 110%    | Mears             |
| Mount Spurr 93% 99% 93% 93% 91% 93%                                                                                                                                                                                                                                                                                                                                                                                                                                                                                                                                                                                                                                                                                                                                                                                                                                                                                                                                                                                                                                                                                                                                                                                                                                                              | 79%     | 81%     | 79%  | 79%  | 79%     | 79%     | 77%     | Mirror Lake       |
|                                                                                                                                                                                                                                                                                                                                                                                                                                                                                                                                                                                                                                                                                                                                                                                                                                                                                                                                                                                                                                                                                                                                                                                                                                                                                                  | 96%     | 93%     | 91%  | 93%  | 93%     | 99%     | 93%     | Mount Spurr       |
| Mountain View 72% 73% 74% 76% 77% 79%                                                                                                                                                                                                                                                                                                                                                                                                                                                                                                                                                                                                                                                                                                                                                                                                                                                                                                                                                                                                                                                                                                                                                                                                                                                            | 80%     | 79%     | 77%  | 76%  | 74%     | 73%     | 72%     | Mountain View     |
| Muldoon 91% 90% 91% 96% 98% 99%                                                                                                                                                                                                                                                                                                                                                                                                                                                                                                                                                                                                                                                                                                                                                                                                                                                                                                                                                                                                                                                                                                                                                                                                                                                                  | 100%    | 99%     | 98%  | 96%  | 91%     | 90%     | 91%     | Muldoon           |
| North Star 80% 79% 79% 80% 80% 81%                                                                                                                                                                                                                                                                                                                                                                                                                                                                                                                                                                                                                                                                                                                                                                                                                                                                                                                                                                                                                                                                                                                                                                                                                                                               | 84%     |         |      |      |         |         |         | North Star        |
| Northern Lights ABC 100% 100% 99% 99% 99% 99%                                                                                                                                                                                                                                                                                                                                                                                                                                                                                                                                                                                                                                                                                                                                                                                                                                                                                                                                                                                                                                                                                                                                                                                                                                                    | 102%    |         |      |      |         |         |         |                   |
| Northwood ABC 84% 84% 85% 87% 90% 92%                                                                                                                                                                                                                                                                                                                                                                                                                                                                                                                                                                                                                                                                                                                                                                                                                                                                                                                                                                                                                                                                                                                                                                                                                                                            | 92%     |         |      |      |         |         |         | _                 |
| Nunaka Valley 83% 85% 86% 89% 94% 96%                                                                                                                                                                                                                                                                                                                                                                                                                                                                                                                                                                                                                                                                                                                                                                                                                                                                                                                                                                                                                                                                                                                                                                                                                                                            | 96%     |         |      |      |         |         |         |                   |
| Ocean View 76% 78% 80% 82% 85% 87%                                                                                                                                                                                                                                                                                                                                                                                                                                                                                                                                                                                                                                                                                                                                                                                                                                                                                                                                                                                                                                                                                                                                                                                                                                                               | 88%     |         |      |      |         |         |         | •                 |
| O'Malley 74% 74% 76% 74% 74% 74%                                                                                                                                                                                                                                                                                                                                                                                                                                                                                                                                                                                                                                                                                                                                                                                                                                                                                                                                                                                                                                                                                                                                                                                                                                                                 | 71%     |         |      |      |         |         |         |                   |
| Orion 84% 88% 87% 89% 92% 92%                                                                                                                                                                                                                                                                                                                                                                                                                                                                                                                                                                                                                                                                                                                                                                                                                                                                                                                                                                                                                                                                                                                                                                                                                                                                    | 95%     |         |      |      |         |         |         | •                 |
| Polaris (K-12) 93% 93% 91% 91% 91% 90%                                                                                                                                                                                                                                                                                                                                                                                                                                                                                                                                                                                                                                                                                                                                                                                                                                                                                                                                                                                                                                                                                                                                                                                                                                                           | 90%     |         |      |      |         |         |         |                   |
| Ptarmigan 88% 86% 84% 90% 94% 96%                                                                                                                                                                                                                                                                                                                                                                                                                                                                                                                                                                                                                                                                                                                                                                                                                                                                                                                                                                                                                                                                                                                                                                                                                                                                | 100%    |         |      |      |         |         |         |                   |