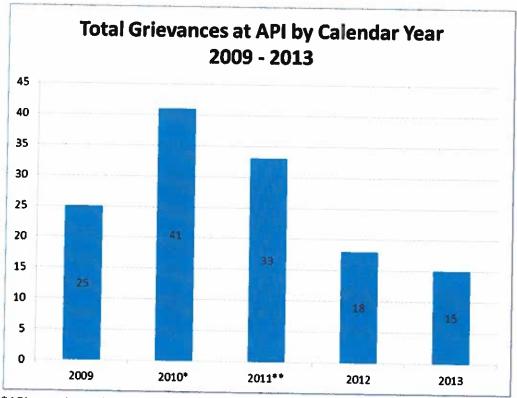

|      | Compliments /Kudos | Complaints | Grievances | Comments | Total | % Grievances |
|------|--------------------|------------|------------|----------|-------|--------------|
| 2009 | 18                 | 124        | 25         | 107      | 274   | 9.12%        |
| 2010 | 28                 | 189        | 41         | 131      | 389   | 10.54%       |
| 2011 | 40                 | 201        | 33         | 120      | 394   | 8.38%        |
| 2012 | 60                 | 169        | 18         | 89       | 336   | 5.36%        |
| 2013 | 33                 | 163        | 15         | 76       | 287   | 5.23%        |

<sup>\*</sup>API experienced unprecedented occupancy levels in 2010.

<sup>\*\*</sup> API transitioned to the acute care model in September of 2011

| _ | Procedure | Treatment | Staff                            | Other                                     | Non-spec                                                                                                                                                                         | Facility                                                                                                                                                                                                              | Total                             |
|---|-----------|-----------|----------------------------------|-------------------------------------------|----------------------------------------------------------------------------------------------------------------------------------------------------------------------------------|-----------------------------------------------------------------------------------------------------------------------------------------------------------------------------------------------------------------------|-----------------------------------|
| 1 | 0         | 6         | 16                               | 2                                         | 0                                                                                                                                                                                | 0                                                                                                                                                                                                                     | 25                                |
| 2 | 4         | 10        | 24                               | 0                                         | 0                                                                                                                                                                                | 1                                                                                                                                                                                                                     | 41                                |
| 1 | 2         | 11        | 19                               | ò                                         | 0                                                                                                                                                                                |                                                                                                                                                                                                                       | 33                                |
| 0 | 2         | 6         | 9                                | 1                                         | 0                                                                                                                                                                                |                                                                                                                                                                                                                       | 10                                |
| 1 | 2         | 4         | - A                              | <del></del>                               |                                                                                                                                                                                  | 0                                                                                                                                                                                                                     | 15                                |
|   | _         |           | Mileu Procedure Treatment  1 0 6 | Mileu Procedure Treatment Staff  1 0 6 16 | Mileu         Procedure         Treatment         Staff         Other           1         0         6         16         2           2         4         10         24         0 | Mileu         Procedure         Treatment         Staff         Other         Non-spec           1         0         6         16         2         0           2         4         10         24         0         0 | 1 0 6 16 2 0 0<br>2 4 10 24 0 0 1 |