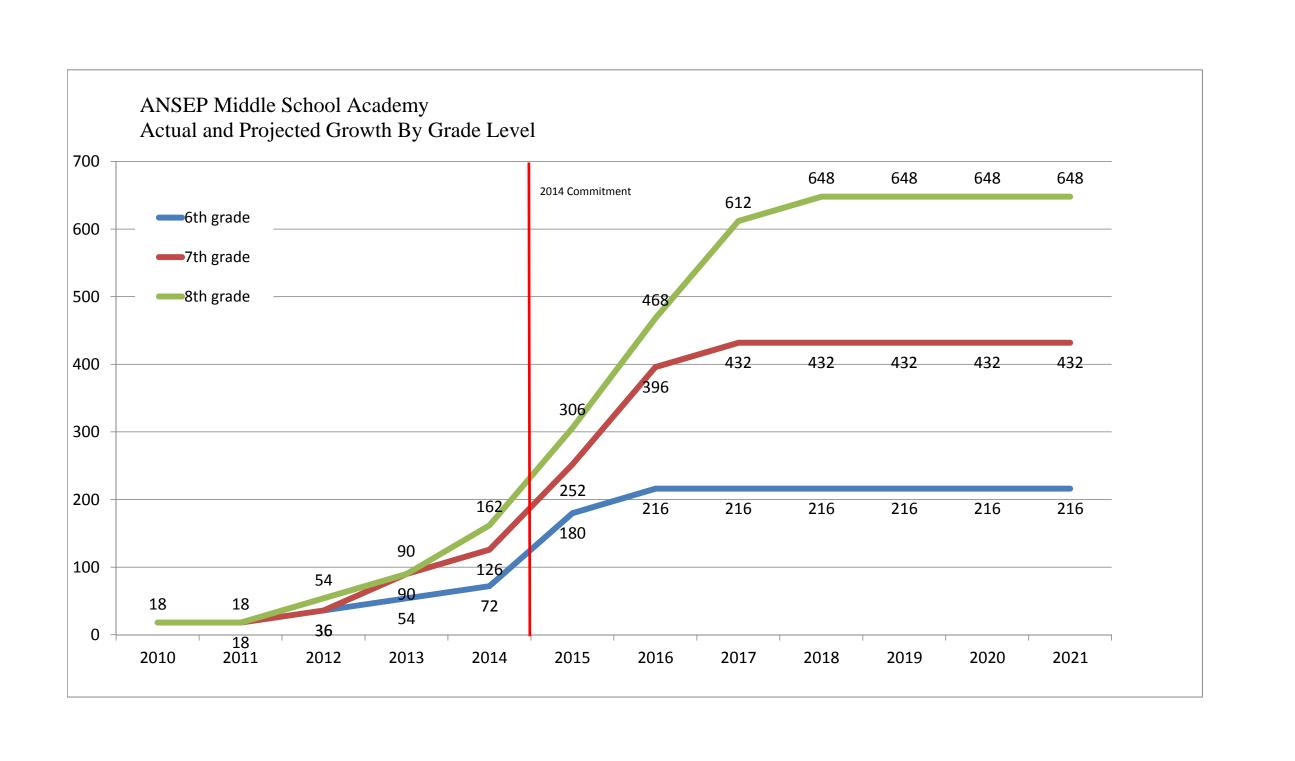

## ANSEP Student Pipeline Growth Dataset Fall 2012

|                            |               | M         | iddle Scho | ol        |           | High Schoo | l Students |            |
|----------------------------|---------------|-----------|------------|-----------|-----------|------------|------------|------------|
|                            | Participation |           |            |           |           | _          |            |            |
|                            | year          | grade     |            |           |           |            |            |            |
|                            |               | 6th grade | 7th grade  | 8th grade | 9th grade | 10th grade | 1th grade  | 12th grade |
| 1 middle school academy    | 2010          |           |            | 18        | 18        | 18         |            |            |
| 1 middle school academy    | 2011          |           | 18         | 18        | 18        | 18         | 18         |            |
| 2 middle school academies  | 2012          | 36        | 36         | 54        | 18        | 18         | 18         | 18         |
| 3 middle school academies  | 2013          | 54        | 90         | 90        | 54        | 18         | 18         | 18         |
| 4 middle school academies  | 2014          | 72        | 126        | 162       | 90        | 54         | 18         | 18         |
| 10 middle school academies | 2015          | 180       | 252        | 306       | 162       | 90         | 54         | 18         |
| 12 middle school academies | 2016          | 216       | 396        | 468       | 306       | 162        | 90         | 54         |
| 12 middle school academies | 2017          | 216       | 432        | 612       | 468       | 306        | 162        | 90         |
| 12 middle school academies | 2018          | 216       | 432        | 648       | 612       | 468        | 306        | 162        |
| 12 middle school academies | 2019          | 216       | 432        | 648       | 648       | 612        | 468        | 306        |
| 12 middle school academies | 2020          | 216       | 432        | 648       | 648       | 648        | 612        | 468        |
| 12 middle school academies | 2021          | 216       | 432        | 648       | 648       | 648        | 648        | 612        |

This analysis is based upon 83% of High School students who have entered through Middle School Academy enrolling in Acceleration Academy

This analysis is based upon a 70% university retention rate..