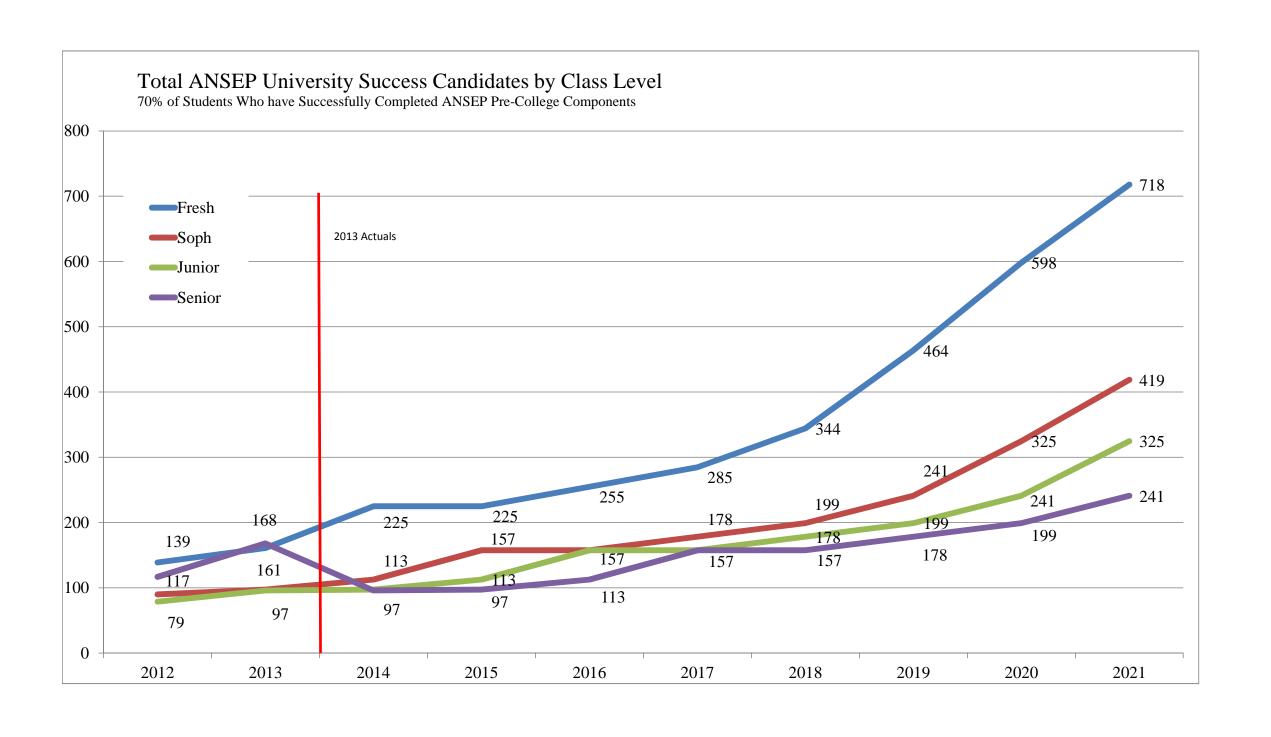

|               | Cor | nputer $A$ | Assembly | ,  |      |       | University | Success Pool |        |            |
|---------------|-----|------------|----------|----|------|-------|------------|--------------|--------|------------|
| Participation |     |            |          |    |      |       |            |              |        |            |
| year          | 9   | 10         | 11       | 12 |      | Fresh | Soph       | Junior       | Senior | Total Univ |
| 2010          |     | 70         | 35       |    | 2010 | 186   | 88         | 94           | 109    | 477        |
| 2011          |     | 70         | 70       | 35 | 2011 | 189   | 117        | 90           | 129    | 525        |
| 2012          |     | 70         | 70       | 70 | 2012 | 139   | 90         | 79           | 117    | 425        |
| 2013          |     | 70         | 70       | 70 | 2013 | 161   | 97         | 96           | 168    | 522        |
| 2014          |     | 70         | 70       | 70 | 2014 | 225   | 113        | 97           | 96     | 531        |
| 2015          |     | 70         | 70       | 70 | 2015 | 255   | 157        | 113          | 97     | 622        |
| 2016          |     | 70         | 70       | 70 | 2016 | 285   | 178        | 157          | 113    | 733        |
| 2017          |     | 70         | 70       | 70 | 2017 | 344   | 199        | 178          | 157    | 880        |
| 2018          |     | 70         | 70       | 70 | 2018 | 464   | 241        | 199          | 178    | 1083       |
| 2019          |     | 70         | 70       | 70 | 2019 | 598   | 325        | 241          | 199    | 1364       |
| 2020          |     | 70         | 70       | 70 | 2020 | 718   | 419        | 325          | 241    | 1703       |
| 2021          |     | 70         | 70       | 70 | 2021 | 748   | 503        | 419          | 325    | 1994       |

This analysis is based upon 83% of High School students who have entered through Middle School Academy enrolling in Acceleration Academy

This analysis is based upon a 70% university retention rate..