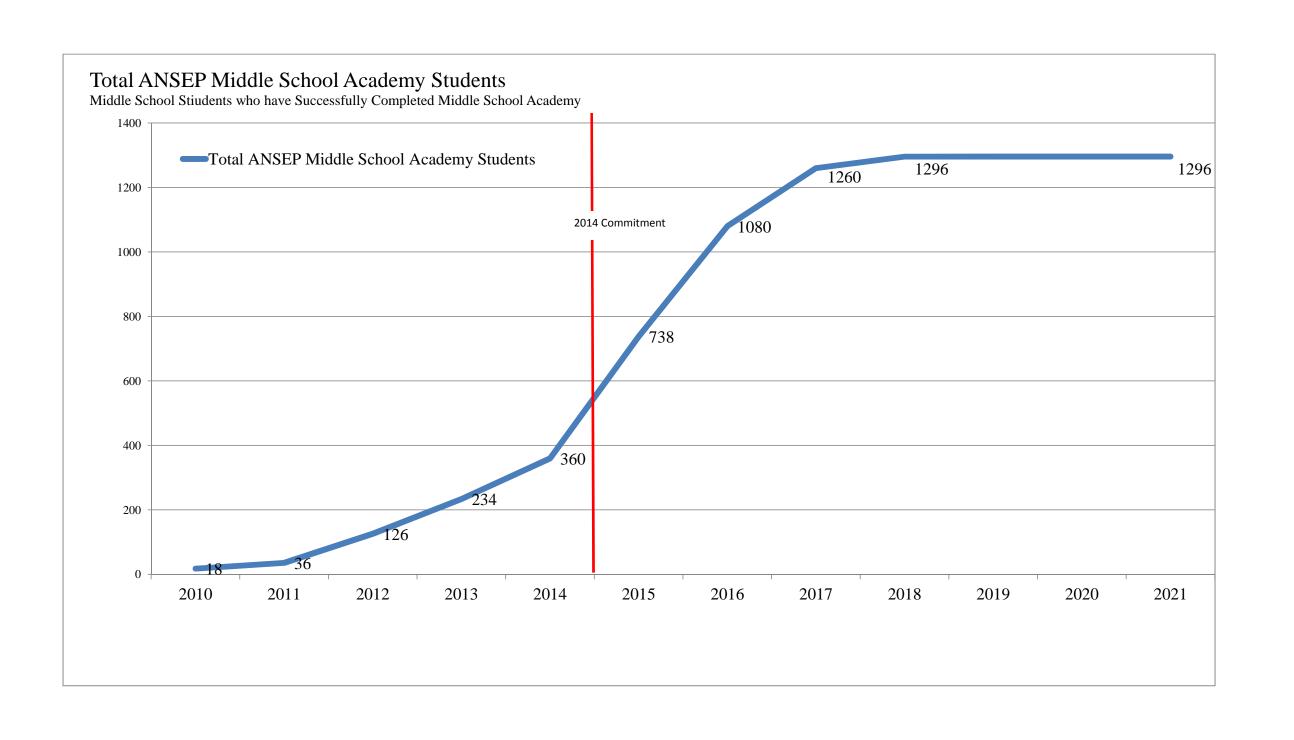

## ANSEP Student Pipeline Growth Dataset Fall 2012

|                            |               | M         | iddle Scho | ol        |           | High Schoo | l Students |            |
|----------------------------|---------------|-----------|------------|-----------|-----------|------------|------------|------------|
|                            | Participation |           |            |           |           | _          |            |            |
|                            | year          | grade     |            |           |           |            |            |            |
|                            |               | 6th grade | 7th grade  | 8th grade | 9th grade | 10th grade | 1th grade  | 12th grade |
| 1 middle school academy    | 2010          |           |            | 18        | 18        | 18         |            |            |
| 1 middle school academy    | 2011          |           | 18         | 18        | 18        | 18         | 18         |            |
| 2 middle school academies  | 2012          | 36        | 36         | 54        | 18        | 18         | 18         | 18         |
| 3 middle school academies  | 2013          | 54        | 90         | 90        | 54        | 18         | 18         | 18         |
| 4 middle school academies  | 2014          | 72        | 126        | 162       | 90        | 54         | 18         | 18         |
| 10 middle school academies | 2015          | 180       | 252        | 306       | 162       | 90         | 54         | 18         |
| 12 middle school academies | 2016          | 216       | 396        | 468       | 306       | 162        | 90         | 54         |
| 12 middle school academies | 2017          | 216       | 432        | 612       | 468       | 306        | 162        | 90         |
| 12 middle school academies | 2018          | 216       | 432        | 648       | 612       | 468        | 306        | 162        |
| 12 middle school academies | 2019          | 216       | 432        | 648       | 648       | 612        | 468        | 306        |
| 12 middle school academies | 2020          | 216       | 432        | 648       | 648       | 648        | 612        | 468        |
| 12 middle school academies | 2021          | 216       | 432        | 648       | 648       | 648        | 648        | 612        |