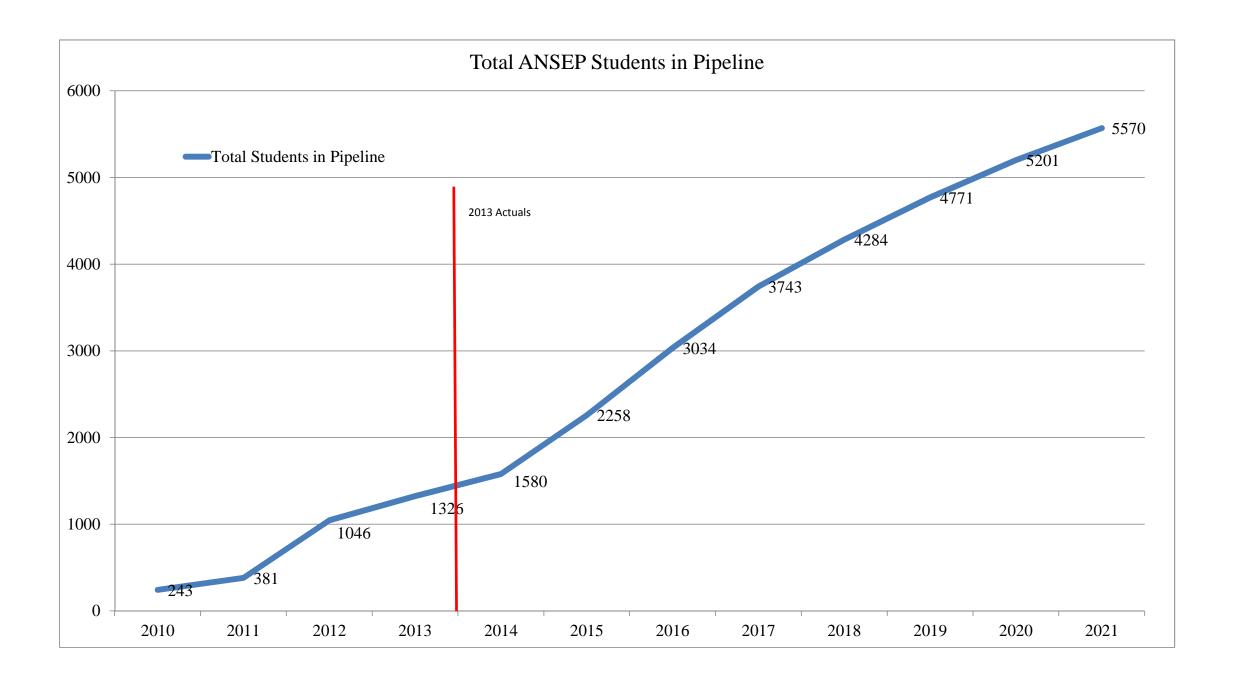

## ANSEP Student Pipeline Growth Dataset Fall 2012

|                            |               | M         | iddle Scho | ol        |           | High Schoo | l Students |            |
|----------------------------|---------------|-----------|------------|-----------|-----------|------------|------------|------------|
|                            | Participation |           |            |           |           | _          |            |            |
|                            | year          | grade     |            |           |           |            |            |            |
|                            |               | 6th grade | 7th grade  | 8th grade | 9th grade | 10th grade | 1th grade  | 12th grade |
| 1 middle school academy    | 2010          |           |            | 18        | 18        | 18         |            |            |
| 1 middle school academy    | 2011          |           | 18         | 18        | 18        | 18         | 18         |            |
| 2 middle school academies  | 2012          | 36        | 36         | 54        | 18        | 18         | 18         | 18         |
| 3 middle school academies  | 2013          | 54        | 90         | 90        | 54        | 18         | 18         | 18         |
| 4 middle school academies  | 2014          | 72        | 126        | 162       | 90        | 54         | 18         | 18         |
| 10 middle school academies | 2015          | 180       | 252        | 306       | 162       | 90         | 54         | 18         |
| 12 middle school academies | 2016          | 216       | 396        | 468       | 306       | 162        | 90         | 54         |
| 12 middle school academies | 2017          | 216       | 432        | 612       | 468       | 306        | 162        | 90         |
| 12 middle school academies | 2018          | 216       | 432        | 648       | 612       | 468        | 306        | 162        |
| 12 middle school academies | 2019          | 216       | 432        | 648       | 648       | 612        | 468        | 306        |
| 12 middle school academies | 2020          | 216       | 432        | 648       | 648       | 648        | 612        | 468        |
| 12 middle school academies | 2021          | 216       | 432        | 648       | 648       | 648        | 648        | 612        |