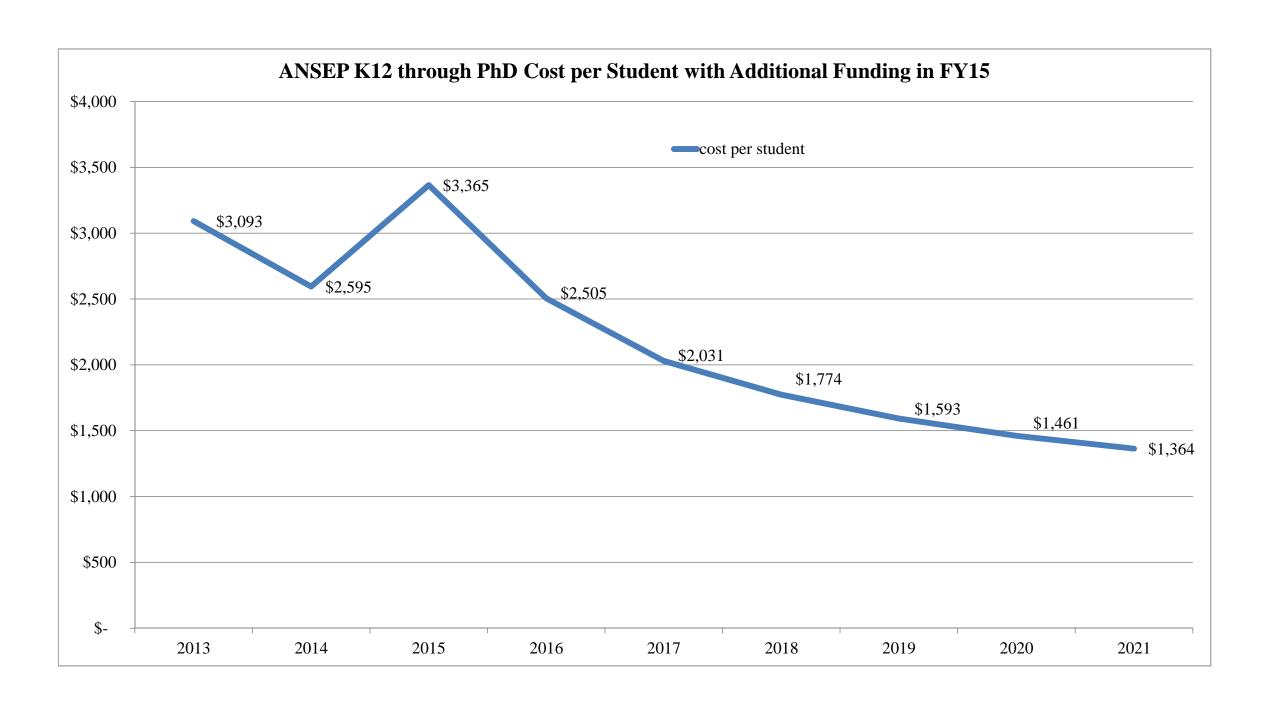

## Costs per Students Reports

Courtesy of Senate Education Sub-Committee













### ANSEP Acceleration Academy Eligible Candidate Pool by Grade Level

83% of Students who have successsfully completed Middle School Academy or Computer Build ANSEP High School Students Grade 9 through 12





## ANSEP Student Pipeline Growth Dataset Fall 2012

|                            |               | M         | iddle Scho | ol        |           | High Schoo | l Students |            |
|----------------------------|---------------|-----------|------------|-----------|-----------|------------|------------|------------|
|                            | Participation |           |            |           |           | _          |            |            |
|                            | year          | grade     |            |           |           |            |