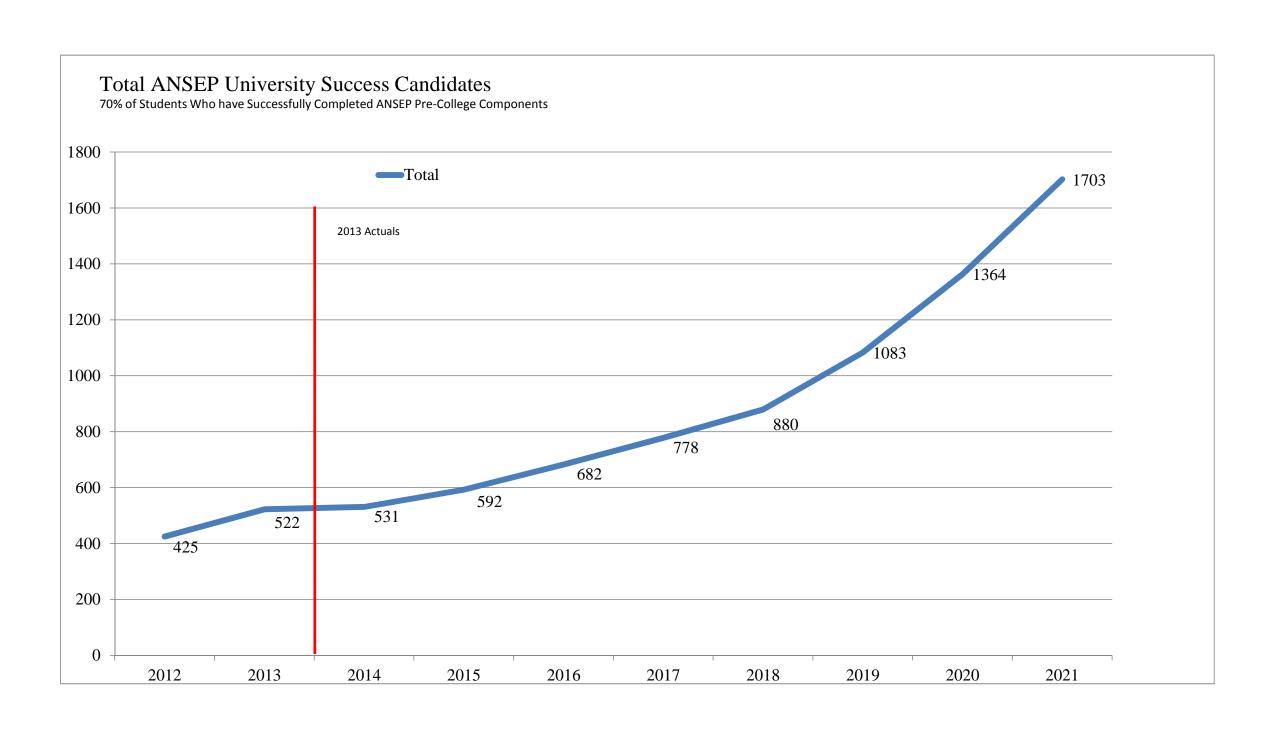

|               | Cor | nputer $A$ | Assembly | ,  |      |       | University | Success Pool |        |            |
|---------------|-----|------------|----------|----|------|-------|------------|--------------|--------|------------|
| Participation |     |            |          |    |      |       |            |              |        |            |
| year          | 9   | 10         | 11       | 12 |      | Fresh | Soph       | Junior       | Senior | Total Univ |
| 2010          |     | 70         | 35       |    | 2010 | 186   | 88         | 94           | 109    | 477        |
| 2011          |     | 70         | 70       | 35 | 2011 | 189   | 117        | 90           | 129    | 525        |
| 2012          |     | 70         | 70       | 70 | 2012 | 139   | 90         | 79           | 117    | 425        |
| 2013          |     | 70         | 70       | 70 | 2013 | 161   | 97         | 96           | 168    | 522        |
| 2014          |     | 70         | 70       | 70 | 2014 | 225   | 113        | 97           | 96     | 531        |
| 2015          |     | 70         | 70       | 70 | 2015 | 255   | 157        | 113          | 97     | 622        |
| 2016          |     | 70         | 70       | 70 | 2016 | 285   | 178        | 157          | 113    | 733        |
| 2017          |     | 70         | 70       | 70 | 2017 | 344   | 199        | 178          | 157    | 880        |
| 2018          |     | 70         | 70       | 70 | 2018 | 464   | 241        | 199          | 178    | 1083       |
| 2019          |     | 70         | 70       | 70 | 2019 | 598   | 325        | 241          | 199    | 1364       |
| 2020          |     | 70         | 70       | 70 | 2020 | 718   | 419        | 325          | 241    | 1703       |
| 2021          |     | 70         | 70       | 70 | 2021 | 748   | 503        | 419          | 325    | 1994       |

This analysis is based upon 83% of High School students who have entered through Middle School Academy enrolling in Acceleration Academy

This analysis is based upon a 70% university retention rate..