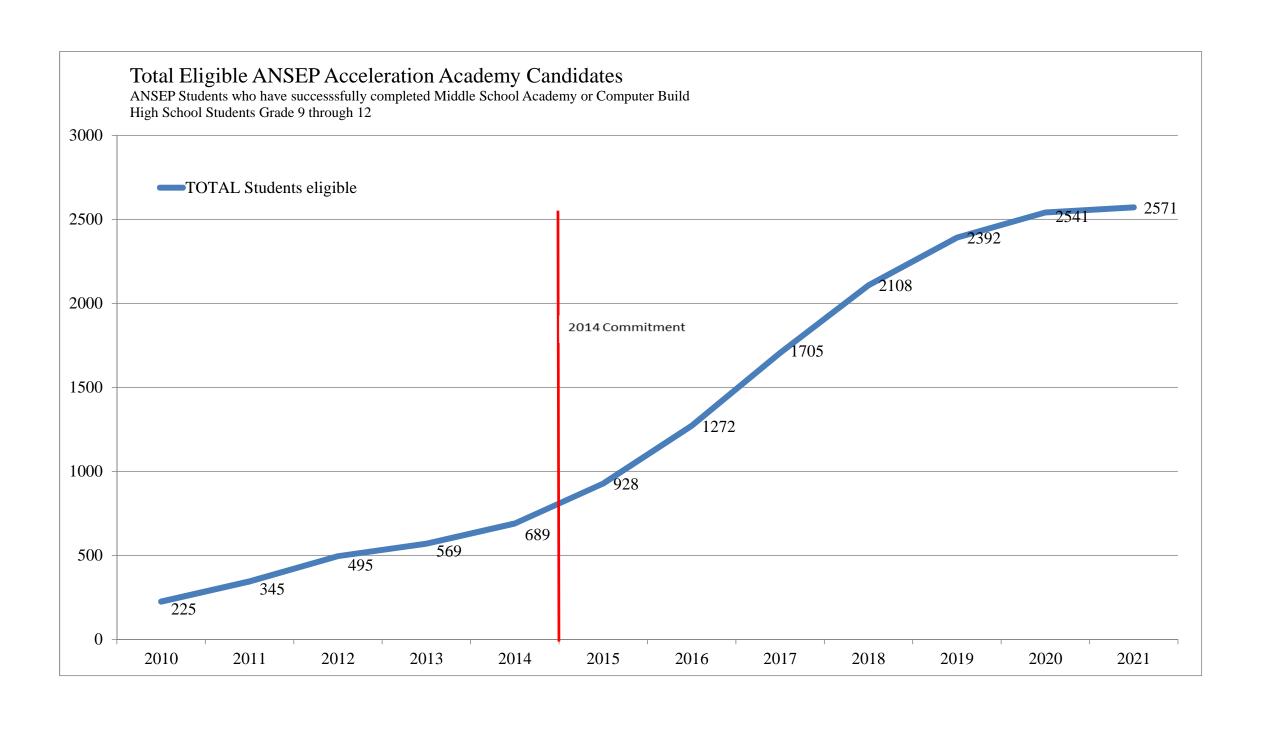

### ANSEP Acceleration Academy Eligible Candidate Pool by Grade Level

83% of Students who have successsfully completed Middle School Academy or Computer Build ANSEP High School Students Grade 9 through 12

| Ī | Accele |     |     |     |              |
|---|--------|-----|-----|-----|--------------|
|   | 9      | 10  | 11  | 12  | Total Accel. |
| L |        |     |     |     | Total Accel. |
|   | 15     | 70  | 70  | 70  |              |
|   | 15     | 85  | 140 | 105 | 345          |
|   | 45     | 85  | 155 | 210 | 495          |
|   | 75     | 115 | 155 | 225 | 569          |
|   | 134    | 145 | 185 | 225 | 689          |
|   | 254    | 204 | 215 | 255 | 928          |
|   | 388    | 324 | 274 | 285 | 1272         |
|   | 508    | 458 | 394 | 344 | 1705         |
|   | 538    | 578 | 528 | 464 | 2108         |
|   | 538    | 608 | 648 | 598 | 2392         |
|   | 538    | 608 | 678 | 718 | 2541         |
|   | 538    | 608 | 678 | 748 | 2571         |

This analysis is based upon 83% of High School students who have entered through Middle School Academy enrolling in Acceleration Academy

This analysis is based upon a 70% university retention rate..