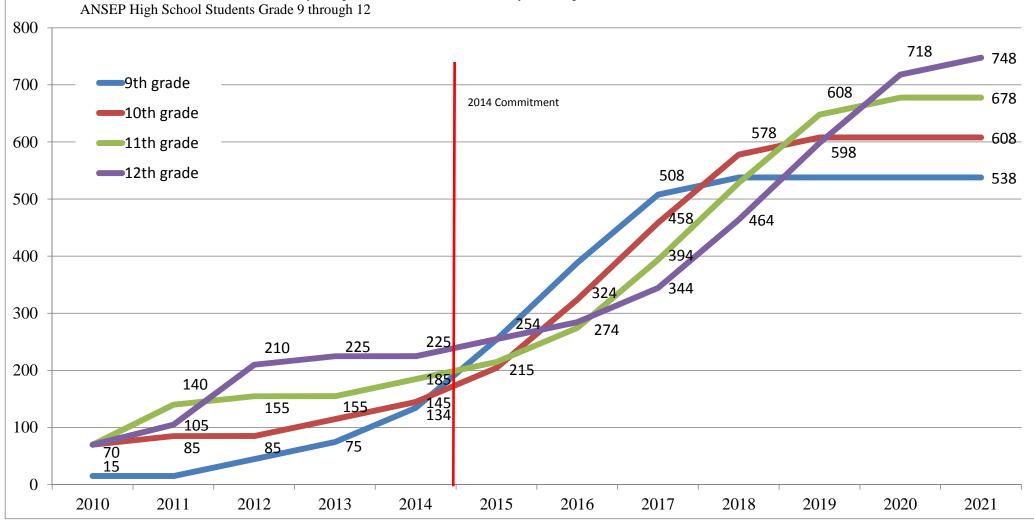

### ANSEP Acceleration Academy Eligible Candidate Pool by Grade Level

83% of Students who have successsfully completed Middle School Academy or Computer Build ANSEP High School Students Grade 9 through 12

| Ī | Accele |     |     |     |              |
|---|--------|-----|-----|-----|--------------|
|   | 9      | 10  | 11  | 12  | Total Accel. |
| L |        |     |     |     | Total Accel. |
|   | 15     | 70  | 70  | 70  |              |
|   | 15     | 85  | 140 | 105 | 345          |
|   | 45     | 85  | 155 | 210 | 495          |
|   | 75     | 115 | 155 | 225 | 569          |
|   | 134    | 145 | 185 | 225 | 689          |
|   | 254    | 204 | 215 | 255 | 928          |
|   | 388    | 324 | 274 | 285 | 1272         |
|   | 508    | 458 | 394 | 344 | 1705         |
|   | 538    | 578 | 528 | 464 | 2108         |
|   | 538    | 608 | 648 | 598 | 2392         |
|   | 538    | 608 | 678 | 718 | 2541         |
|   | 538    | 608 | 678 | 748 | 2571         |

This analysis is based upon 83% of High School students who have entered through Middle School Academy enrolling in Acceleration Academy

This analysis is based upon a 70% university retention rate..