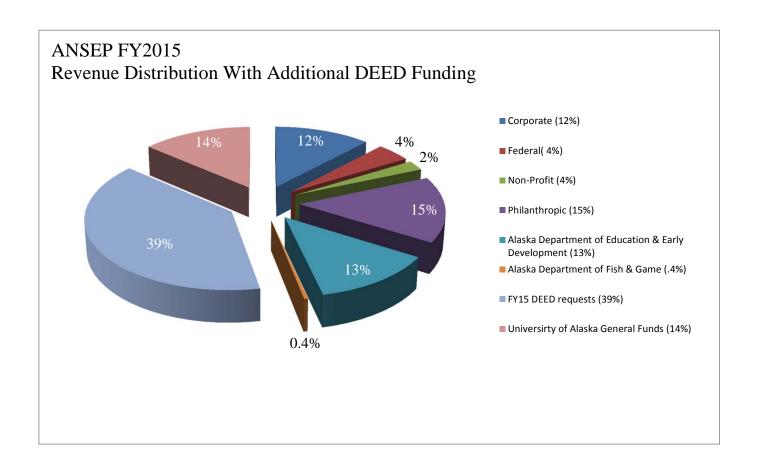

#### Alaska Native Science and Engineering Program (ANSEP) 5-Year Budget Projection (FY14 starts July 1, 2013)

| REVENUES                                                                  |           |                   |
|---------------------------------------------------------------------------|-----------|-------------------|
|                                                                           | FY15      | FY15 <sup>1</sup> |
| Corporate                                                                 | 912,500   | 912,500           |
| Bureau of Land Management (BLM)                                           | 22,000    | 22,000            |
| National Park Service                                                     | 5,000     | 5,000             |
| National Science Foundation (NSF)                                         | 250,000   | 250,000           |
| United State Geological Survey (USGS)                                     | 50,000    | 50,000            |
| Federal                                                                   | 327,000   | 327,000           |
| Alaska Native Tribal Health Consortium (ANTHC)                            | 25,000    | 25,000            |
| Central Bering Sea Fisherman's Association                                | 50,000    | 50,000            |
| U.S. Fish & Wildlife Service - National Fish & Wildlife Foundation (NFWF) | 100,000   | 100,000           |
| Non-Profit                                                                | 175,000   | 175,000           |
| ANSEP Alumni Fund                                                         | 50,000    | 50,000            |
| National Action Council for Minorities in Engineering (NACME)             | 30,000    | 30,000            |
| Rasmuson Foundation                                                       | 1,000,000 | 1,000,000         |
| The Bernard Harris Foundation                                             | 80,000    | 80,000            |
| Philanthropic                                                             | 1,160,000 | 1,160,000         |
| Alaska Department of Education & Early Development                        | 960,000   | 960,000           |
| Alaska Department of Fish & Game                                          | 30,000    | 30,000            |
| State of Alaska                                                           | 0         | 3,000,000         |
| University of Alaska - General Funds                                      | 1,042,000 | 1,042,000         |
| State of Alaska                                                           | 2,032,000 | 5,032,000         |
| Total Revenues                                                            | 4,606,500 | 7,606,500         |