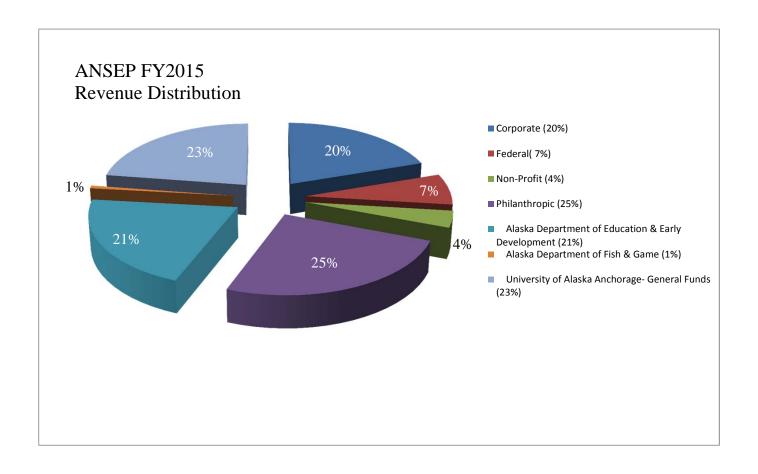

#### Alaska Native Science and Engineering Program (ANSEP) 5-Year Budget Projection (FY14 starts July 1, 2013)

| REVENUES                                                                  |           |                   |
|---------------------------------------------------------------------------|-----------|-------------------|
|                                                                           | FY15      | FY15 <sup>1</sup> |
| Corporate                                                                 | 912,500   | 912,500           |
| Bureau of Land Management (BLM)                                           | 22,000    | 22,000            |
| National Park Service                                                     | 5,000     | 5,000             |
| National Science Foundation (NSF)                                         | 250,000   | 250,000           |
| United State Geological Survey (USGS)                                     | 50,000    | 50,000            |
| Federal                                                                   | 327,000   | 327,000           |
| Alaska Native Tribal Health Consortium (ANTHC)                            | 25,000    | 25,000            |
| Central Bering Sea Fisherman's Association                                | 50,000    | 50,000            |
| U.S. Fish & Wildlife Service - National Fish & Wildlife Foundation (NFWF) | 100,000   | 100,000           |
| Non-Profit                                                                | 175,000   | 175,000           |
| ANSEP Alumni Fund                                                         | 50,000    | 50,000            |
| National Action Council for Minorities in Engineering (NACME)             | 30,000    | 30,000            |
| Rasmuson Foundation                                                       | 1,000,000 | 1,000,000         |
| The Bernard Harris Foundation                                             | 80,000    | 80,000            |
| Philanthropic                                                             | 1,160,000 | 1,160,000         |
| Alaska Department of Education & Early Development                        | 960,000   | 960,000           |
| Alaska Department of Fish & Game                                          | 30,000    | 30,000            |
| State of Alaska                                                           | 0         | 3,000,000         |
| University of Alaska - General Funds                                      | 1,042,000 | 1,042,000         |
| State of Alaska                                                           | 2,032,000 | 5,032,000         |
| Total Revenues                                                            | 4,606,500 | 7,606,500         |