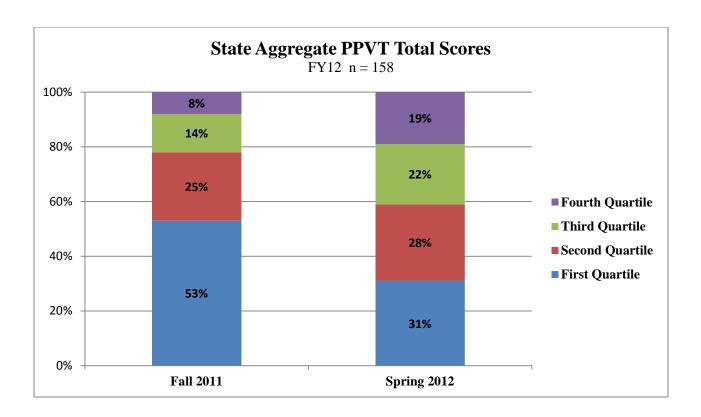

13. On page 26, what are growth indicators? How are they doing in school today? Who has these pre-k programs and how much is it costing per student? In FY 2012 the Alaska Pre-Kindergarten program used the Early Childhood Environmental Rating Scale (ECERS) as the indicator for program growth. For child outcomes the program used the Peabody Picture Vocabulary Test (PPVT) and the Developmental Indicators for the Assessment of Learning, Third Edition (DIAL-3) (Please see attachment B)