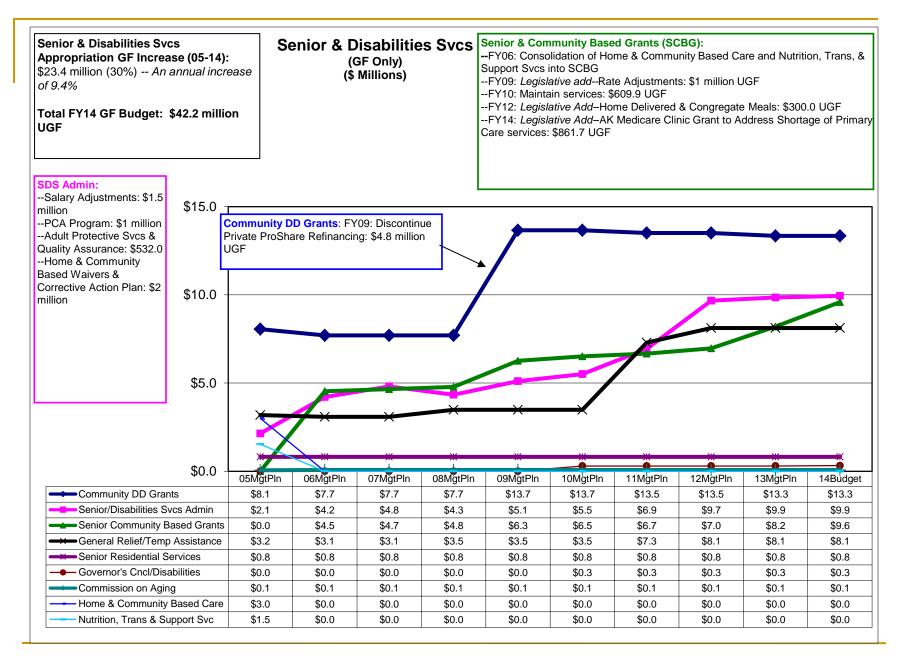

## Senior & Disabilities Services

### Total FY14 Budget: \$63.1 million

- GF: \$42.2 million UGF
- Other: \$2.8 million (\$1.5million I/A Rcpts, \$1.3 million MHTAAR)
- Federal Receipts: \$18.1 million

### Increase between the FY05 Mgt Plan and the FY14 Budget:

- Total Funds: \$28.8 million (84.2%)—An annual increase of 7%
- General Funds: \$23.4 million (125%)—An annual increase of 9.4%
  - Salary Adjustments: \$1.5 million GF (6% of the increase)

#### General Fund Growth between the FY05 Mgt Plan and the FY14 Budget: \$7.8 million (364%). The share of the GF budget went from 11% in FY05 to 24% in FY14.

- Salary Adjustments (FY05-FY14): \$1.45 million GF
- PCA Program: \$1.8 million (\$1 million GF & \$800.0 FF)
- Home & Community Based Waiver Compliance: \$3.4 million (\$2 million GF & \$1.4 million FF)
- Adult Protective Services & Quality Assurance: \$1.1 million (\$532.0 GF & \$531.9 Fed Rcpts)
- Transfers from other allocations: \$1.3 million (\$865.4 UGF & \$410.6 Fed)

### Total Budget: \$15.8 million (\$9.6 million GF, \$0.125 million MHTAAR, & \$6.1 million Fed Rcpts)

General Fund increase between the FY05 Mgt Plan and the FY14 Budget:
\$9.6 million (from \$0 in FY05). The share of the budget went from 0% in FY05 to 23% in FY14.

- Salary Adjustments (FY05-FY14): \$0.0 million
- FY06: Transfers in to reflect the consolidation of the Community Based Services and the Nutrition,
   Transportation and Support Services allocations: \$4.5 million UGF (\$11 million total funds)
- FY09: Legislative Addition—Adjust rates for family caregivers, nutrition, transportation, and support: \$1 million UGF
- FY10: Maintain current level of senior grants and services: \$609.9 UGF
- FY12: Legislative Addition--\$300.0 UGF for Home Delivered and Congregate Meals
- FY14: *Legislative Addition*--Alaska Medicare Clinic grant to help address the shortage of primary care services for the underserved Medicare population: \$861.7 UGF

#### General Fund increase between the FY05 Mgt Plan and the FY14 Budget: \$5.3 million (65.7%). The share of the GF budget went from 43% in FY05 to 32% in FY14.

- Salary Adjustments (FY05-FY14): \$0.0
- FY09: Discontinuation of Private ProShare: \$4,815.7 UGF