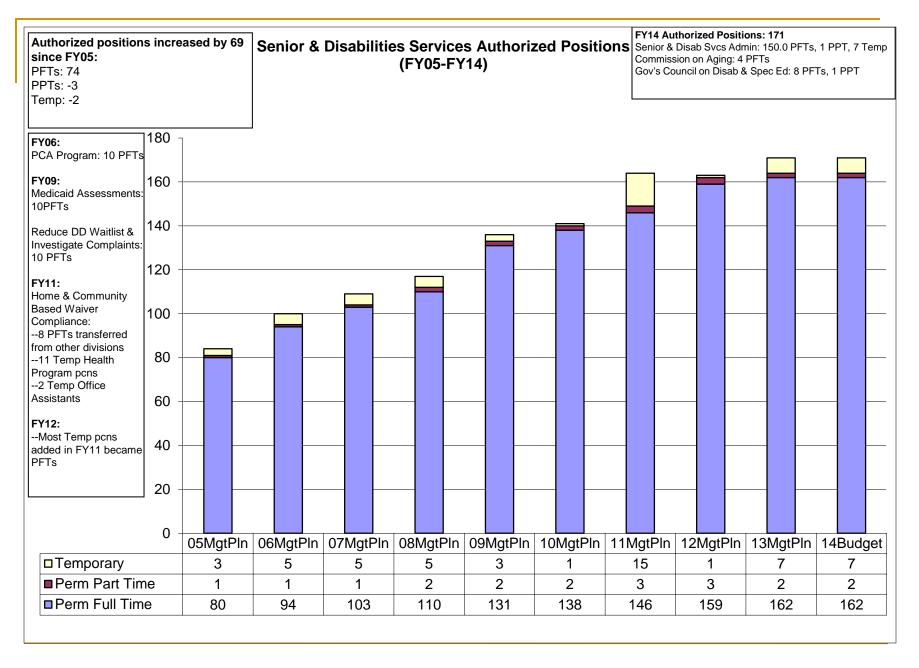

### **FY14 Authorized Positions: 171**

- Senior & Disabilities Services Admin: 150.0 PFTs, 1 PPT, 7 Temp
- Commission on Aging: 4 PFTs
- Governor's Council on Disabilities & Special Education: 8 PFTs, 1 PPT