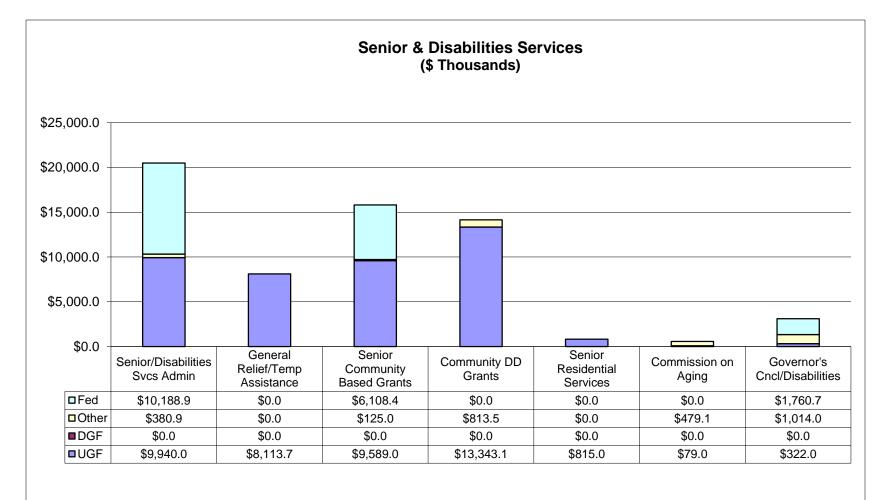

### Total FY14 Budget: \$63.1 million

- GF: \$42.2 million UGF
- Other: \$2.8 million (\$1.5million I/A Rcpts, \$1.3 million MHTAAR)
- Federal Receipts: \$18.1 million

### Total FY14 Budget: \$20.5 million (\$9.94 million GF, \$0.4 million Other Funds and \$10.2 million Fed Rcpts)

### Total Budget: \$15.8 million (\$9.6 million GF, \$0.125 million MHTAAR, & \$6.1 million Fed Rcpts)

General Fund increase between the FY05 Mgt Plan and the FY14 Budget:
\$9.6 million (from \$0 in FY05). The share of the budget went from 0% in FY05 to 23% in FY14.

# Total FY14 Budget: \$14.2 million (\$13.3 million GF, \$0.8 million Other Funds)

### Total Budget: \$8.1 million UGF

General Fund increase between the FY05 Mgt Plan and the FY14 Budget:
\$4.9 million (155%). The share of the budget went from 17% in FY05 to 19% in FY14.

- Salary Adjustments (FY05-FY14): \$0.0 million
- Increments to meet anticipated shortfall:
  - FY08: \$400.0 UGF
  - FY11: \$3.8 million UGF
  - FY12: \$825.0 UGF