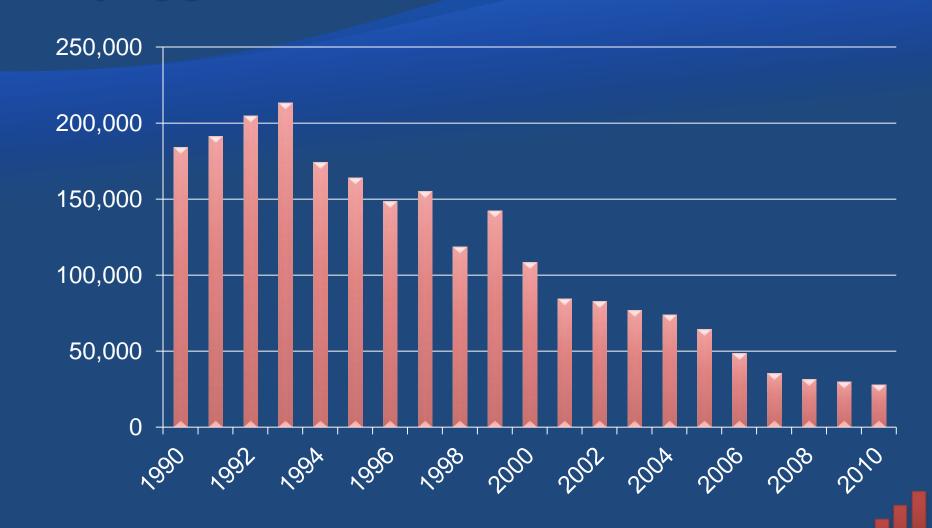

.
Anchorage · Juneau
January 2012



#### **Presentation Contents**

- Overall employment trends
- Trends in nonresident participation
- New hire trends
- Nonresidents by occupation
- Questions?

#### Acknowledgment

 This study not possible without the cooperation and commitment of staff resources at the Alaska Department of Labor and Workforce Development

## Alaska Oil and Gas Industry Employment, 2004-2011

■ Prudhoe Bay average employment
■ All other average employment



Note: Excludes TAPS and refinery employment

#### Prudhoe Bay Employment, 2004-2010



#### Alaska Oil and Gas Monthly Employment Estimates, January 2008-November 2011



### North Slope Oil and Gas Monthly Employment Estimates, January 2008-November 2011



## North Slope Oil Production, Barrels per Job, 1990-2010



## Nonresidents in the North Slope Workforce

- Status based on PFD applications
- Slightly overstates actually nonresident rates
- 2010 residency report available soon
- At least 1 in 6 nonresident oil industry workers are former AK residents

### Selected Private Sector Industries Percent Nonresident Workers, 2009



### Percentage Nonresident Worker Participation in Oil and Gas Industry, Statewide, 1998-2009



### North Slope Oil Industry, Percent Nonresident Workers, 2006-2009



# Statewide Oil and Gas Industry New-Hires by Residency, Percent Nonresident Hires, by Quarter, 2004-2010



# North Slope Oil and Gas Industry New-Hires by Residency, Percent Nonresident Hires, by Quarter, 2004-2010



### Percentage Nonresident Workers by Occupation, North Slope Borough, 4<sup>th</sup> Qu