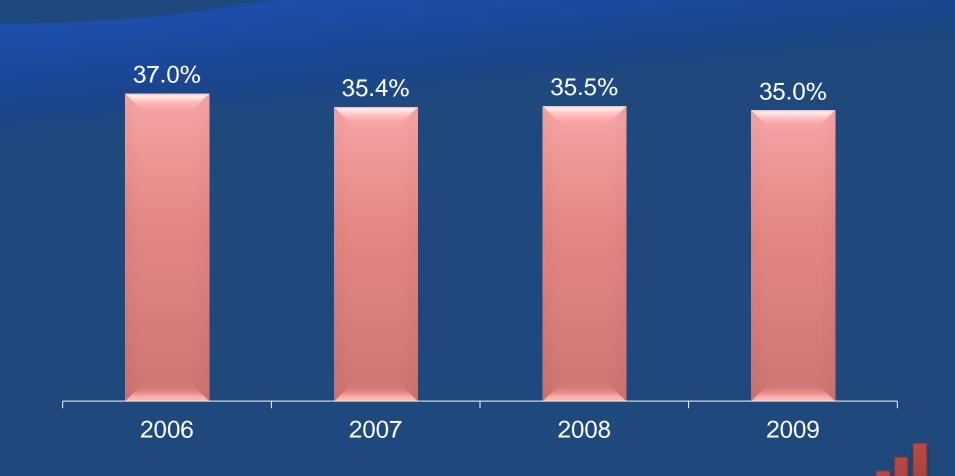

cludes TAPS and refinery employment

#### Prudhoe Bay Employment, 2004-2010



#### Alaska Oil and Gas Monthly Employment Estimates, January 2008-November 2011



### North Slope Oil and Gas Monthly Employment Estimates, January 2008-November 2011



## North Slope Oil Production, Barrels per Job, 1990-2010



## Nonresidents in the North Slope Workforce

- Status based on PFD applications
- Slightly overstates actually nonresident rates
- 2010 residency report available soon
- At least 1 in 6 nonresident oil industry workers are former AK residents

### Selected Private Sector Industries Percent Nonresident Workers, 2009



### Percentage Nonresident Worker Participation in Oil and Gas Industry, Statewide, 1998-2009



### North Slope Oil Industry, Percent Nonresident Workers, 2006-2009



# Statewide Oil and Gas Industry New-Hires by Residency, Percent Nonresident Hires, by Quarter, 2004-2010



# North Slope Oil and Gas Industry New-Hires by Residency, Percent Nonresident Hires, by Quarter, 2004-2010



### Percentage Nonresident Workers by Occupation, North Slope Borough, 4<sup>th</sup> Quarter 2009



#### Questions



## Oil and Gas Industry Employment on Alaska's North Slope

Prepared for: **Senate Finance Committee** 

Prepared by:
McDowell Group, Inc.
Anchorage · Juneau
January 2012