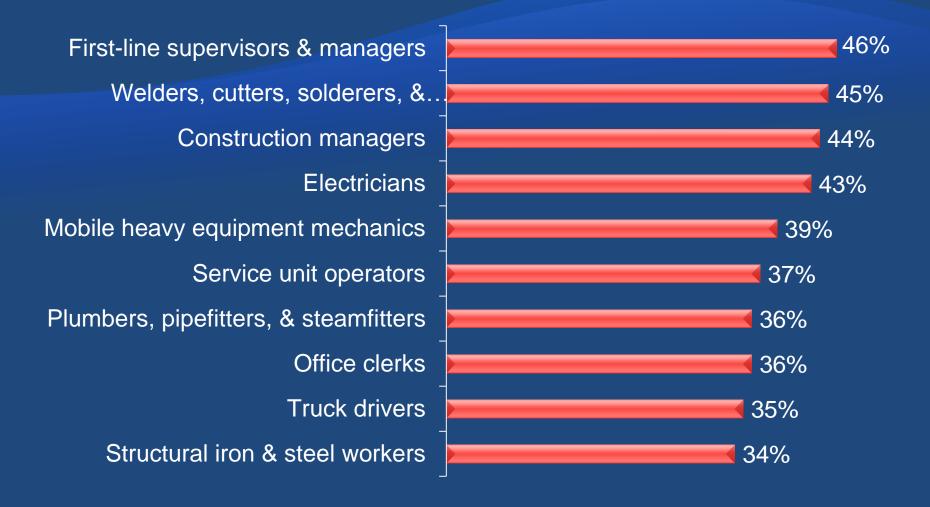

### Percentage Nonresident Workers by Occupation, North Slope Borough, 4<sup>th</sup> Quarter 2009