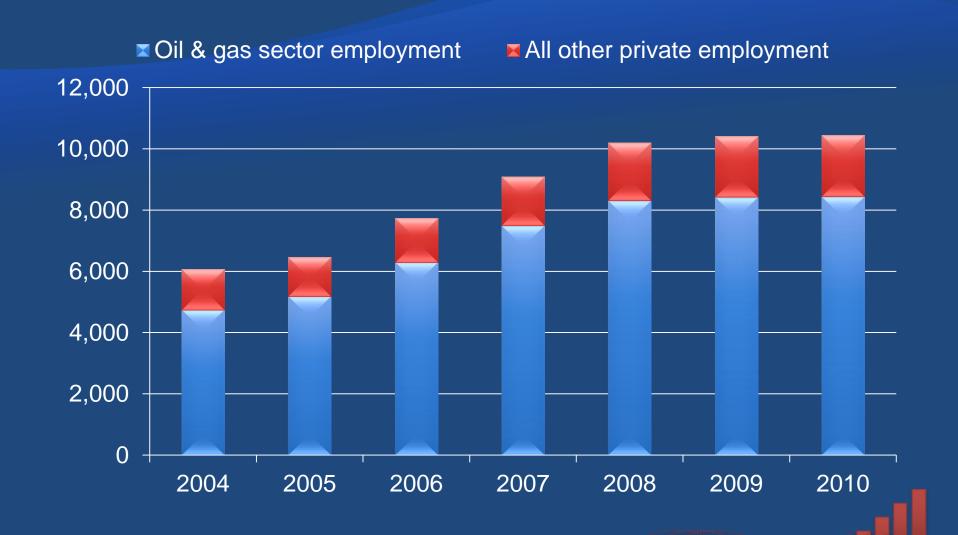

## Oil and Gas Industry Employment on Alaska's North Slope

Prepared for:
Senate Finance Committee
Alaska State Legislature

Prepared by:
McDowell Group, Inc.
Anchorage · Juneau
January 2012



#### **Presentation Contents**

- Overall employment trends
- Trends in nonresident participation
- New hire trends
- Nonresidents by occupation
- Questions?

#### Acknowledgment

 This study not possible without the cooperation and commitment of staff resources at the Alaska Department of Labor and Workforce Development

## Alaska Oil and Gas Industry Employment, 2004-2011

■ Prudhoe Bay average employment
■ All other average employment



Note: Excludes TAPS and refinery employment

#### Prudhoe Bay Employment, 2004-2010



#### Alaska Oil and Gas Monthly Employment Estimates, January 2008-November 2011



### North Slope Oil and Gas Monthly Employment Estimates, January 2008-November 2011



## North Slope Oil Production, Barrels per Job, 1990-2010



## Nonresidents in the North Slope Workforce

- Status based on PFD applications
- Slightly overstates actually nonresident rates
- 2010 residency report available soon
- At least 1 in 6 nonresident oil industry workers are former AK residents

### Selected Private Sector Industries Percent Nonresident Workers, 2009



### Percentage Nonresident Worker Participation in Oil and Gas Industry, Statewide, 1998-2009



### North Slope Oil Industry, Percent Nonresident Workers, 2006-2009



# Statewide Oil and Gas Industry New-Hires by Residency, Percent Nonresiden