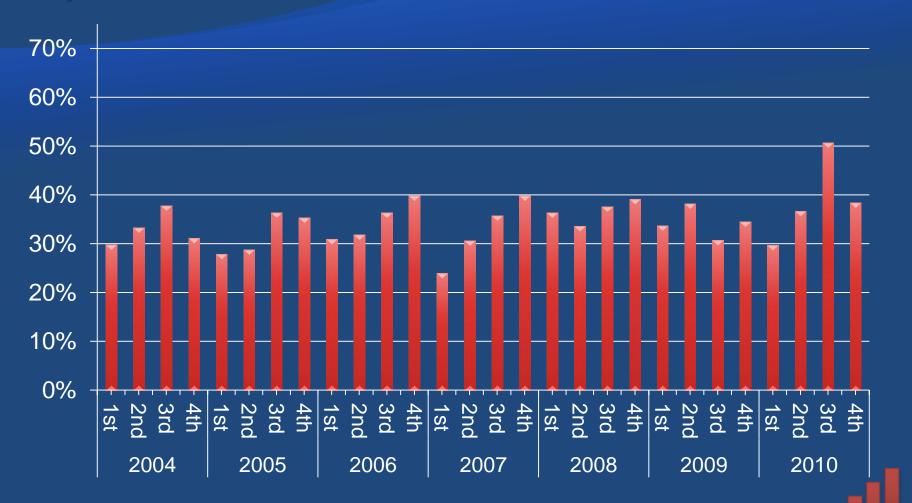

# Statewide Oil and Gas Industry New-Hires by Residency, Percent Nonresident Hires, by Quarter, 2004-2010