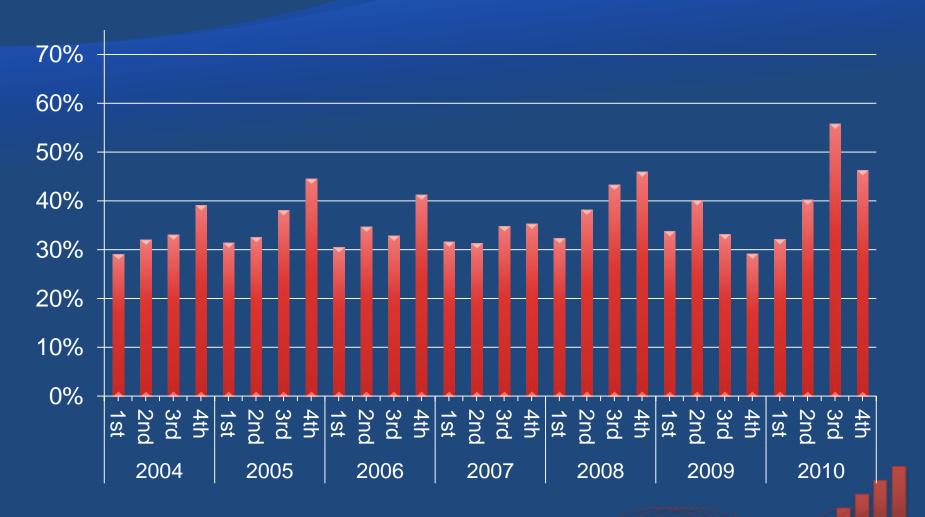

# North Slope Oil and Gas Industry New-Hires by Residency, Percent Nonresident Hires, by Quarter, 2004-2010