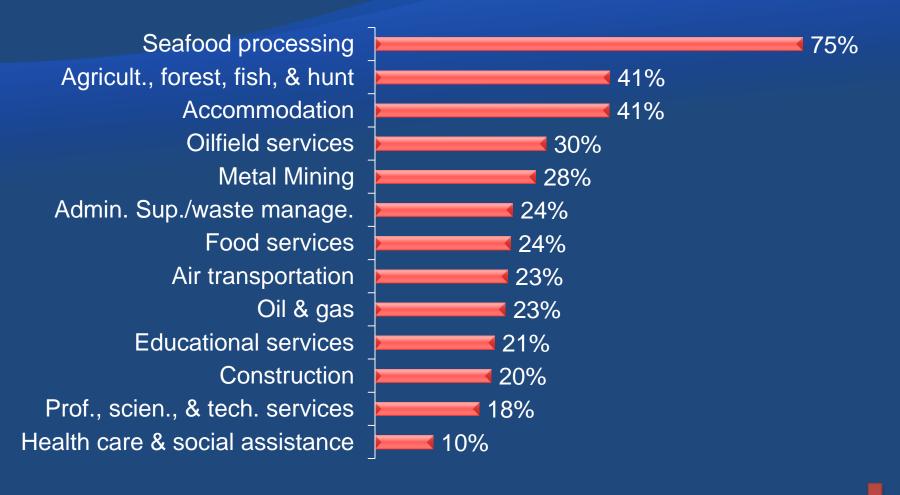

ent of Labor and Workforce Development

## Alaska Oil and Gas Industry Employment, 2004-2011

■ Prudhoe Bay average employment
■ All other average employment



Note: Excludes TAPS and refinery employment

#### Prudhoe Bay Employment, 2004-2010



#### Alaska Oil and Gas Monthly Employment Estimates, January 2008-November 2011



### North Slope Oil and Gas Monthly Employment Estimates, January 2008-November 2011



## North Slope Oil Production, Barrels per Job, 1990-2010



## Nonresidents in the North Slope Workforce

- Status based on PFD applications
- Slightly overstates actually nonresident rates
- 2010 residency report available soon
- At least 1 in 6 nonresident oil industry workers are former AK residents

### Selected Private Sector Industries Percent Nonresident Workers, 2009



### Percentage Nonresident Worker Participation in Oil and Gas Industry, Statewide, 1998-2009



### North Slope Oil Industry, Percent Nonresident Workers, 2006-2009



# Statewide Oil and Gas Industry New-Hires by Residency, Percent Nonresident Hires, by Quarter, 2004-2010



# North Slope Oil and Gas Industry New-Hires by Residency, Percent Nonresident Hires, by Quarter, 2004-2010



### Percentage Nonresident Workers by Occupation, North Slope Borough, 4<sup>th</sup> Quarter 2009



#### Questions



## Oil and Gas Industry Employment on Alaska's North Slope

Prepared for: **Senate Finance Committee** 

Prepared by:
McDowell Group, Inc.
Anchorage · Juneau
January 2012