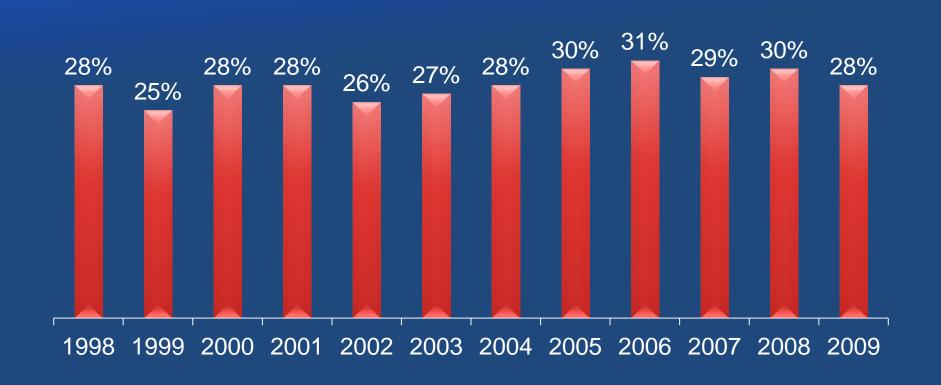

### Percentage Nonresident Worker Participation in Oil and Gas Industry, Statewide, 1998-2009