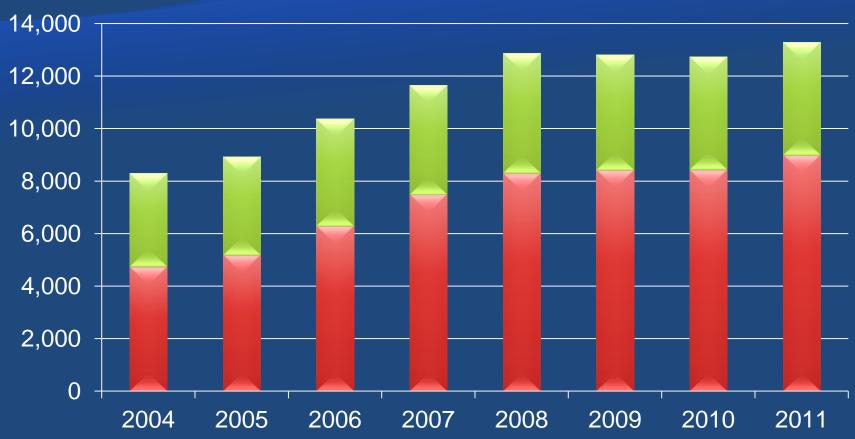

## Alaska Oil and Gas Industry Employment, 2004-2011

■ Prudhoe Bay average employment
■ All other average employment

Note: Excludes TAPS and refinery employment