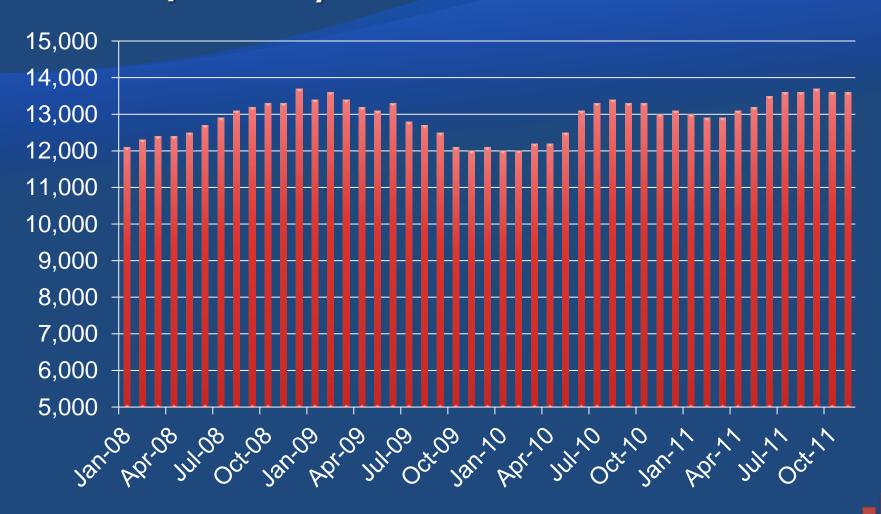

#### Alaska Oil and Gas Monthly Employment Estimates, January 2008-November 2011