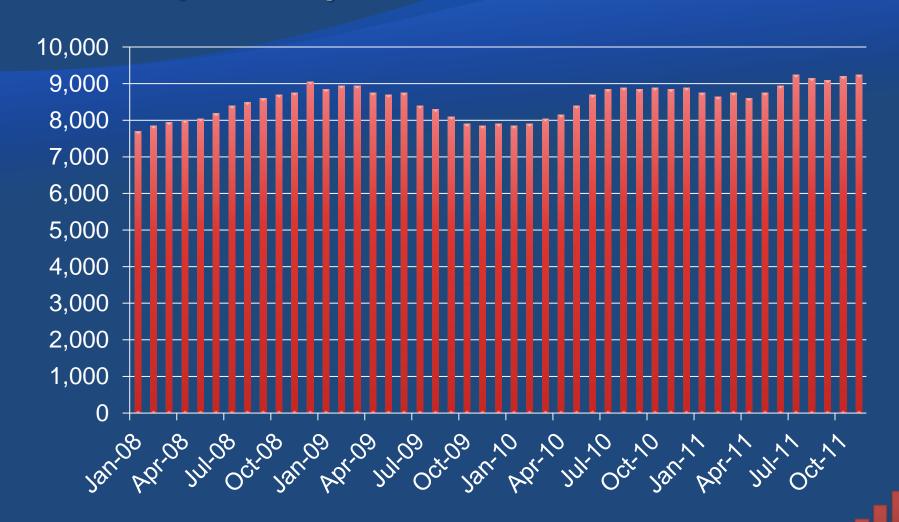

### North Slope Oil and Gas Monthly Employment Estimates, January 2008-November 2011