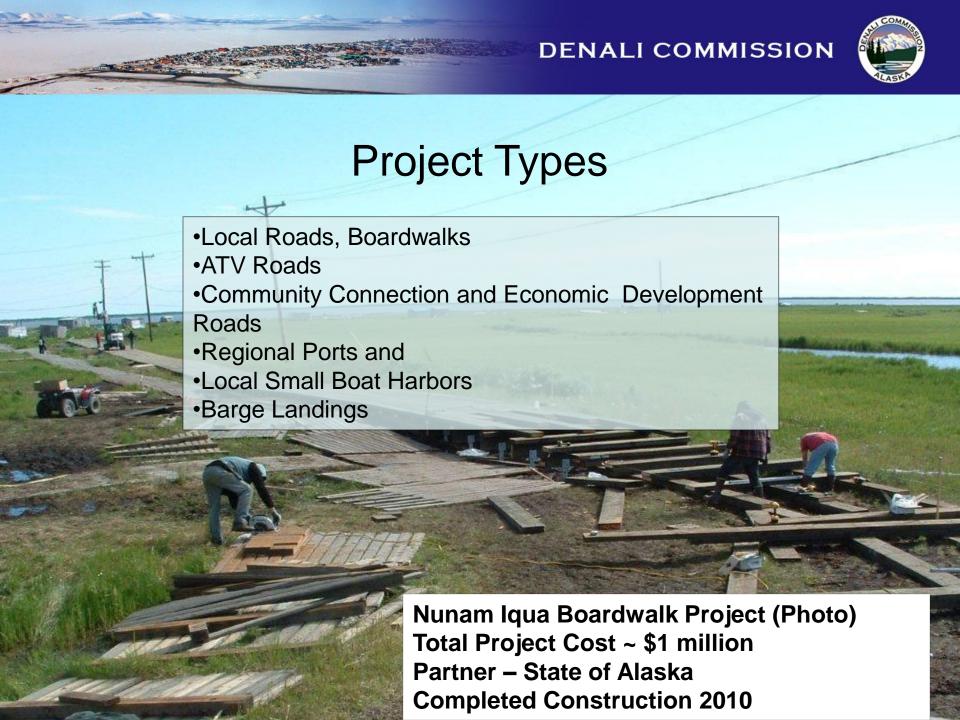

# **DENALI COMMISSION** Kwigillingok 🌅



### **Completed Projects**

As of February 2011

- Invested over \$100M in basic transportation infrastructure Statewide since FY2005.
- Road Improvement Projects:
  - 33 Road Projects Completed
- Waterfront Projects:
  - 42 Waterfront Development Projects Completed
- Road and Waterfront Projects
  - 82 Road and Waterfront Development Projects in Planning,
    Design and or Construction Phase Completed
- 150 Active Projects
  - 39 Projects Funded in FY2010

#### DENALI COMMISSION



| The state of the s |                   |                                       |                               |
|--------------------------------------------------------------------------------------------------------------------------------------------------