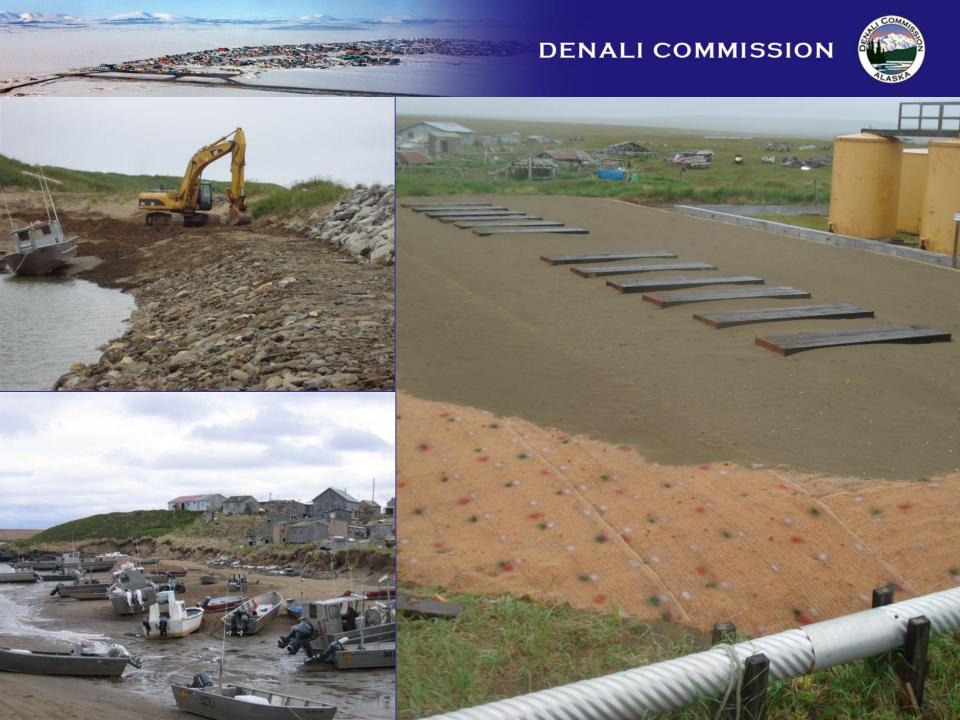

# **DENALI COMMISSION** Kwigillingok 🌅



### **Completed Projects**

As of February 2011

- Invested over \$100M in basic transportation infrastructure Statewide since FY2005.
- Road Improvement Projects:
  - 33 Road Projects Completed
- Waterfront Projects:
  - 42 Waterfront Development Projects Completed
- Road and Waterfront Projects
  - 82 Road and Waterfront Development Projects in Planning,
    Design and or Construction Phase Completed
- 150 Active Projects
  - 39 Projects Funded in FY2010

#### DENALI COMMISSION



| The state of the s |                   |                                       |                               |
|--------------------------------------------------------------------------------------------------------------------------------------------------------