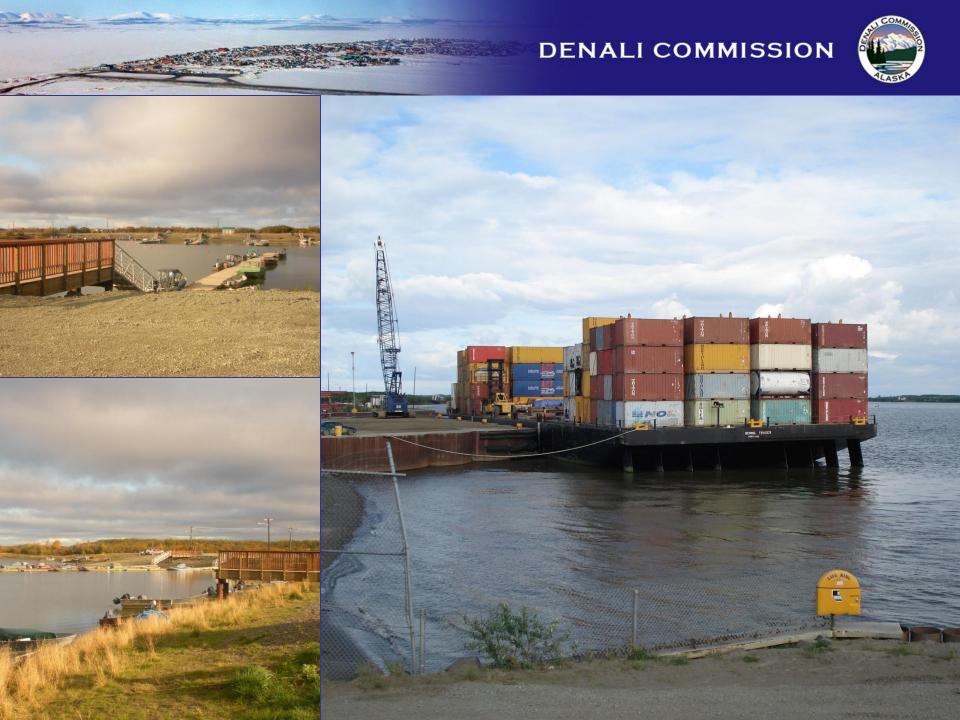

# **DENALI COMMISSION** Kwigillingok 🌅



### **Completed Projects**

As of February 2011

- Invested over \$100M in basic transportation infrastructure Statewide since FY2005.
- Road Improvement Projects:
  - 33 Road Projects Completed
- Waterfront Projects:
  - 42 Waterfront Development Projects Completed
- Road and Waterfront Projects
  - 82 Road and Waterfront Development Projects in Planning,
    Design and or Construction Phase Completed
- 150 Active Projects
  - 39 Projects Funded in FY2010

#### DENALI COMMISSION



| The state of the s |                   |                                       |                               |
|------------------------------------------------------------------------------------------------------------------------------------------------------