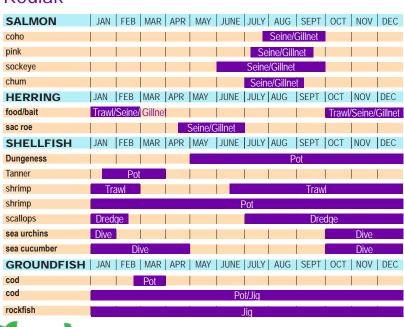

|     |
| sockeye           |     |     |     |     |          |        | Purse  | Seine   |       |     |     |     |
| chum              |     |     |     |     |          |        | F      | Purse S | Seine |     |     |     |
| HERRING           | JAN | FEB | MAR | APR | MAY      | JUNE   | JULY   | AUG     | SEPT  | OCT | NOV | DEC |
| sac roe           |     |     |     | Pι  | ırse Sei | ne     |        |         |       |     |     |     |
| <b>GROUNDFISH</b> | JAN | FEB | MAR | APR | MAY      | JUNE   | JULY   | AUG     | SEPT  | OCT | NOV | DEC |
| cod               |     |     |     |     |          | Pot an | d Jig  |         |       |     |     |     |
| rockfish          |     |     |     |     |          | Jiç    | ļ      |         |       |     |     |     |

## Kodiak