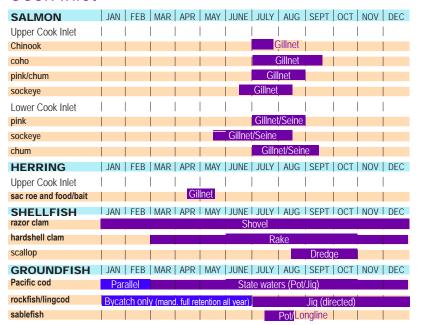

#### Cook Inlet



## Prince William Sound/Copper River

| SALMON      | JAN | FEB    | MAR   | APR    | MAY      | JUNE     | JULY      | AUG      | SEPT     | OCT     | NOV    | DEC   |
|-------------|-----|--------|-------|--------|----------|----------|-----------|----------|----------|---------|--------|-------|
| Chinook     |     |        |       |        |          | Sillnet  |           |          |          |         |        |       |
| coho        |     |        |       |        |          |          |           |          | Gillnet  |         |        |       |
| pink        |     |        |       |        |          |          | Gillne    | t/Seine  | 9        |         |        |       |
| sockeye     |     |        |       |        |          |          | Gillnet   |          |          |