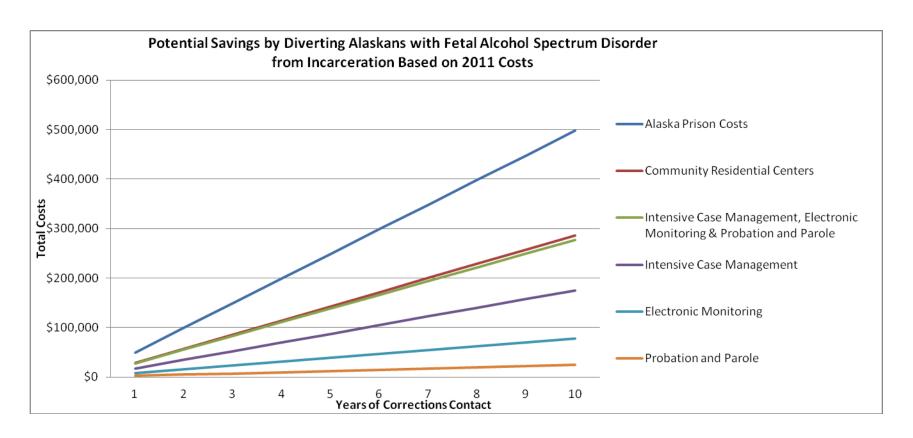

|              |                     | Community Residential | Intensive Case<br>Management, Electronic<br>Monitoring & Probation |                           |                       |                      |
|--------------|---------------------|-----------------------|--------------------------------------------------------------------|---------------------------|-----------------------|----------------------|
|              | Alaska Prison Costs | Centers               | and Parole                                                         | Intensive Case Management | Electronic Monitoring | Probation and Parole |
| Daily Costs  | \$136.44            | \$78.34               | \$76.01                                                            | \$48.00                   | \$21.25               | \$6.76               |
| Yearly Costs | \$49,800.60         | \$28,594.10           | \$27,743.65                                                        | \$17,520.00               | \$7,756.25            | \$2,467.40           |