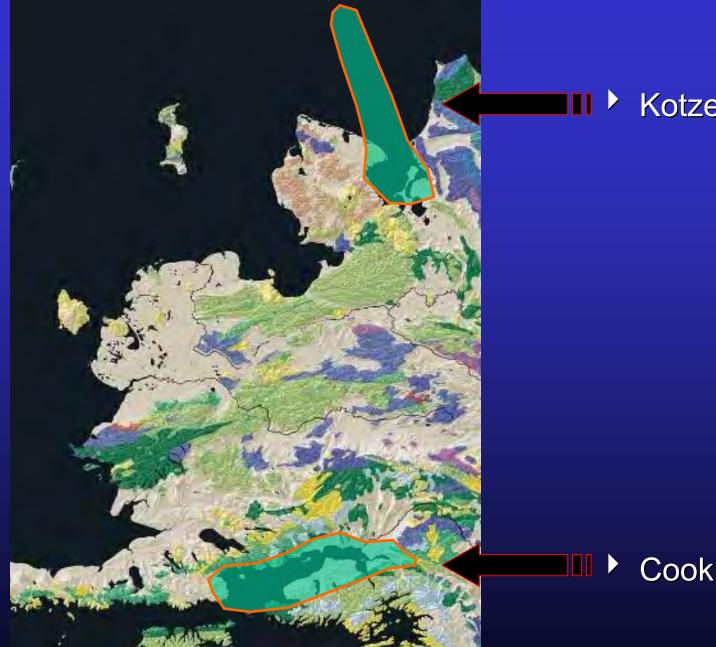

# **Basin Comparison**

### Kotzebue Basin

### Cook Inlet Basin

Base map from USGS: Geologic Map of North America