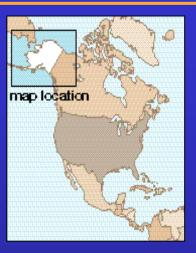

# **Kotzebue Basin Location**

- Basin 350 x 80 miles
- Onshore NW AK and offshore Chukchi Sea
- Separated from Hope Basin by Kotzebue Arch
- Depocenters ~ 20,000 ft Tertiary & probably Cretaceous