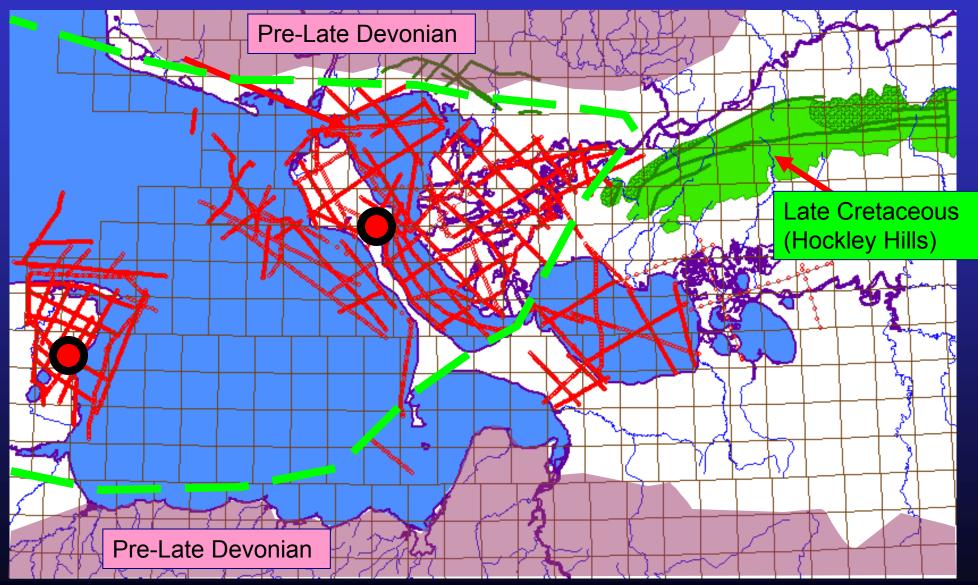

# Geology and Hydrocarbon Potential of the Kotzebue (including Selawik) Basin, Northwest Alaska

Lance Kilvagiaq Miller and Elizabeth Saagulik Hensley NANA Regional Corporation, Inc.

# **Kotzebue Basin Location**



- Basin 350 x 80 miles
- Onshore NW AK and offshore Chukchi Sea
- Separated from Hope Basin by Kotzebue Arch
- Depocenters ~ 20,000 ft Tertiary & probably Cretaceous



# **Basin Comparison**



### Kotzebue Basin

### Cook Inlet Basin

Base map from USGS: Geologic Map of North America

# Local Geography



# **Exploration History and Data**

- SOCAL (now Chevron): frontier exploration early to mid 1970s
- 1500 miles 2D seismic, gravity and aeromagnetic data
- Outcrop and subsurface studies and two stratigraphic test wells 1974



# **Primary Reservoir Targets**



## **Basin Overview**

Time Structure: Top Acoustic Basement



# **2** of the 30 Prospects



# **Amaouk Creek Prospect**



### **Amaouk Creek Prospect**



#### **Amaouk Creek Prospect: Comparison to Partial Analogues**

### **Amaouk Creek Prospect**

### **Cook Inlet Gas Fields**

Kenai Gas Field Structure Map Top Beluga Fm. Cum.: 2.4 TCF Beluga River Gas Field Structure Map Top Sterling Fm. Cum.: 1.2 TCF



Maps at same horizontal scale

# **Key Points**

- Major unexplored deep (20,000') sedimentary basin
  - similar in size to Cook Inlet & San Joaquin-Sacramento Basins
- Potential significant petroleum producing province
- Favorable hydrocarbon system
- Many large targets structural and stratigraphic
- Has proved difficult to attract exploration