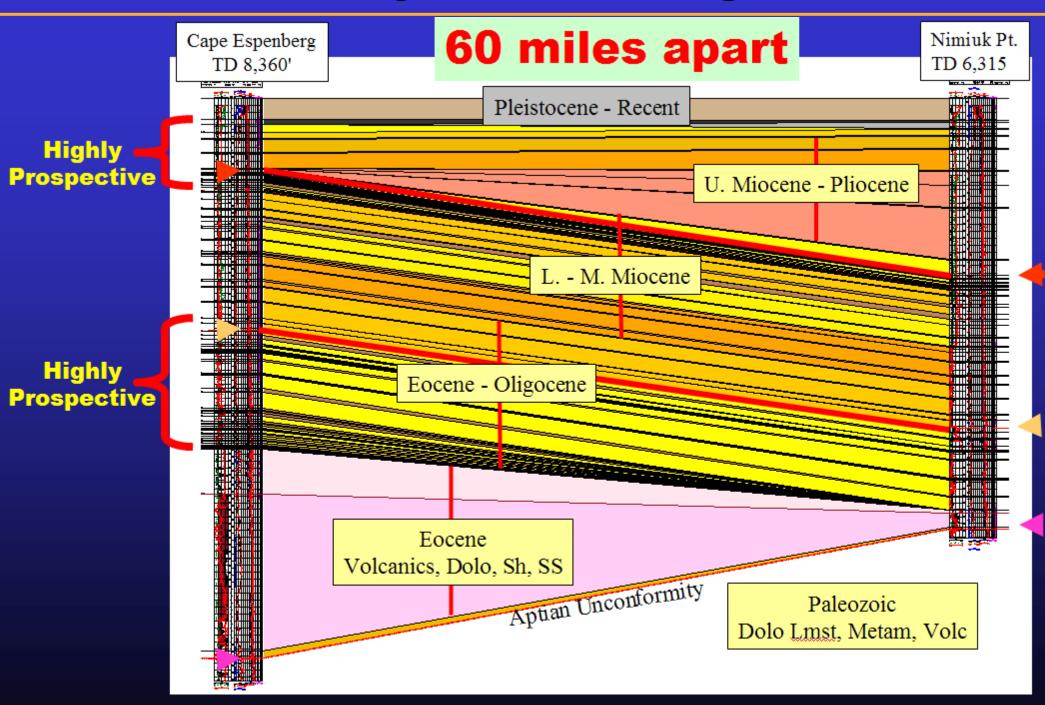

# **Exploration History and Data**

- SOCAL (now Chevron): frontier exploration early to mid 1970s
- 1500 miles 2D seismic, gravity and aeromagnetic data
- Outcrop and subsurface studies and two stratigraphic test wells 1974

# **Primary Reservoir Targets**