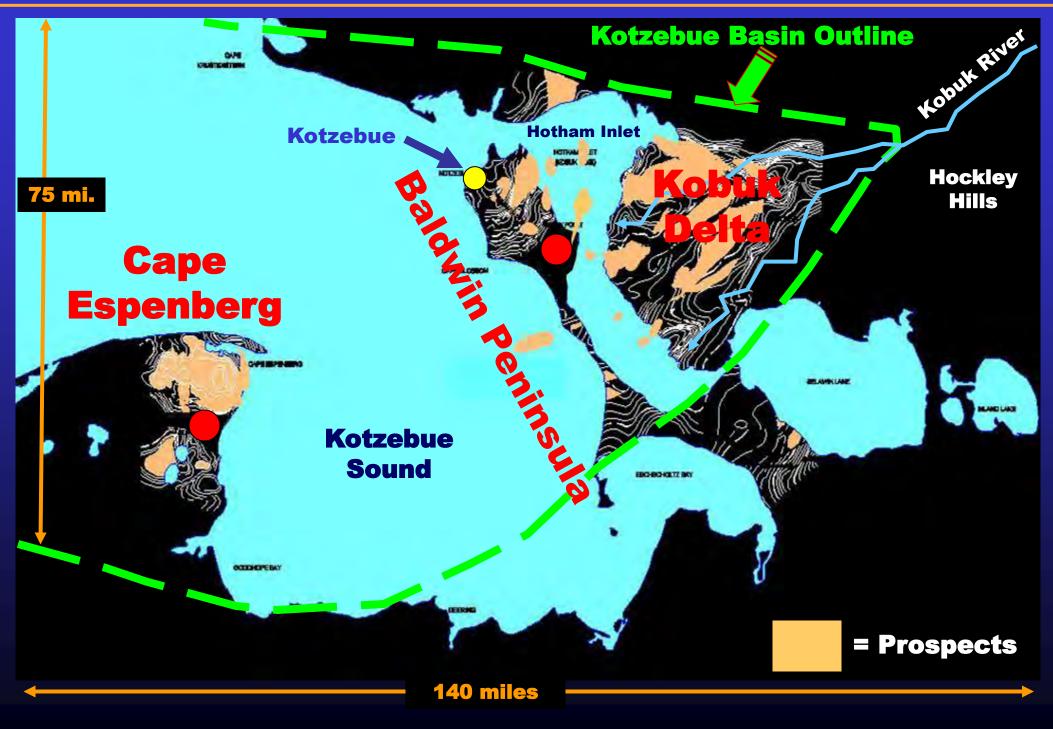

# Geology and Hydrocarbon Potential of the Kotzebue (including Selawik) Basin, Northwest Alaska

Lance Kilvagiaq Miller and Elizabeth Saagulik Hensley NANA Regional Corporation, Inc.

# **Kotzebue Basin Location**



- Basin 350 x 80 miles
- Onshore NW AK and offshore Chukchi Sea
- Separated from Hope Basin by Kotzebue Arch
- Depocenters ~ 20,000 ft Tertiary & probably Cretaceous



# **Basin Comparison**



### Kotzebue Basin

### Cook Inlet Basin

Base map from USGS: Geologic Map of North America

# Local Geography



# **Exploration History and Data**

- SOCAL (now Chevron): frontier exploration early to mid 1970s
- 1500 miles 2D seismic, gravity and aeromagnetic data
- Outcrop and subsurface studies and two stratigraphic test wells 1974



# **Primary Reservoir Targets**



## **Basin Overview**

Time Structure: Top Acoustic Basement



# **2** of the 30 Prospects



# **Amaouk Creek Prospect**



### **Amaouk Creek Prospect**



#### **Amaouk Creek Prospect: Comparison to Partial Analogues**

### **Amaouk Creek Prospect**

### **Cook Inlet Gas Fields**

Kenai Gas Field Structure Map Top Beluga Fm. Cum.: 2.4 TCF Beluga River Gas Field Structure Map Top Sterling Fm. Cum.: 1.2 TCF



Maps at same horizontal scale

# **Key Points**

- Major unexplored deep (20,000') sedimentary basin
  - similar in siz