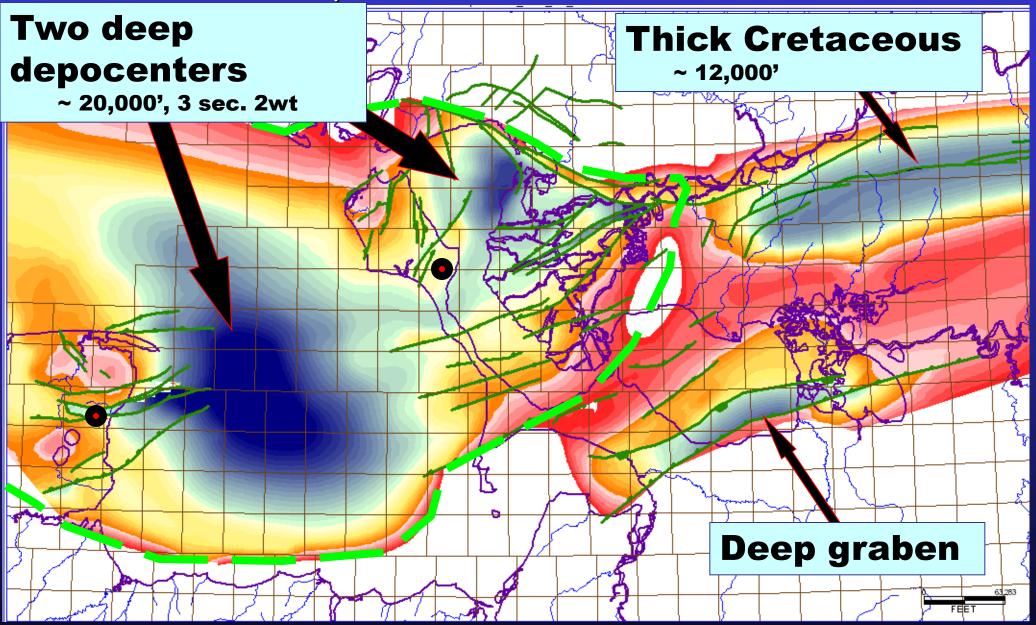

# **Kotzebue Basin Location**

- Basin 350 x 80 miles
- Onshore NW AK and offshore Chukchi Sea
- Separated from Hope Basin by Kotzebue Arch
- Depocenters ~ 20,000 ft Tertiary & probably Cretaceous

## **Basin Overview**

Time Structure: Top Acoustic Basement