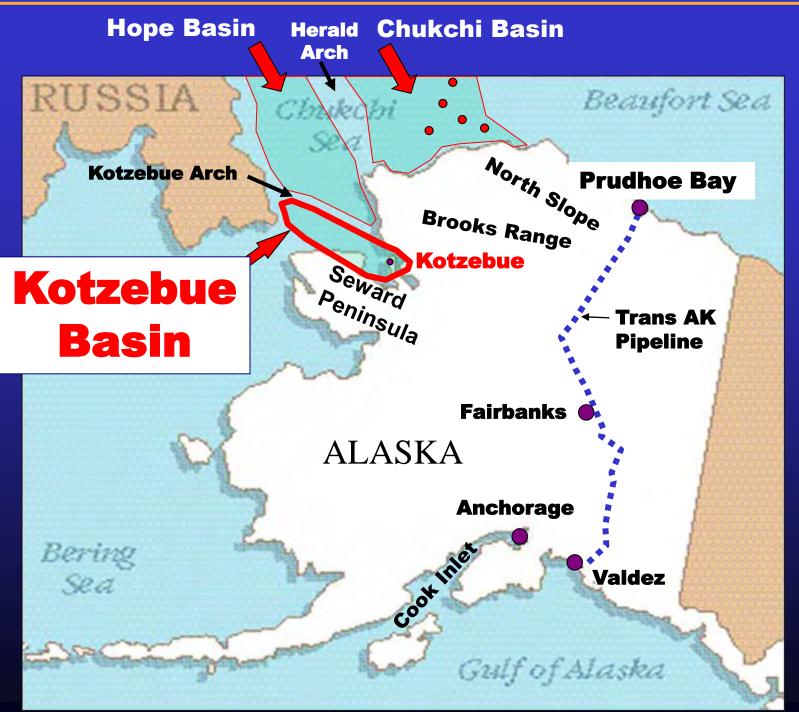

# **Basin Comparison**

### Kotzebue Basin

### Cook Inlet Basin

Base map from USGS: Geologic Map of North America