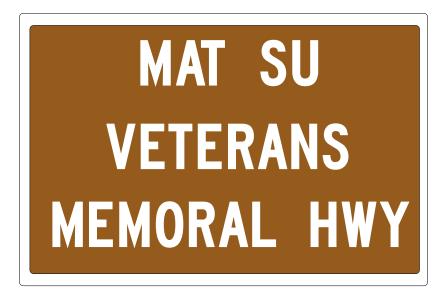

## Sign Entering Veterans Memorial Highway at Each End

(Church Road and 49th State Street)
D7 Special (66" X 42")
6" Series C Letters

**QUANTITY: 2** 

(Design similar to that used for Eagle River Loop Road in 2001)

## Sign Entering Veterans Memorial Highway at Intermediate Locations

(Lucille Street, Wasilla/Fishhook Road, Bogard Road, Trunk Road)

D7 Special (36" X 36")

4" Series C Letters

**QUANTITY: 8** 

(Design similar to that used for Eagle River Loop Road in 2001)