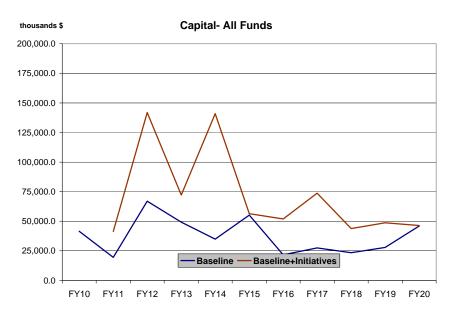

# Baseline Budget Growth 1/ (thousands \$)

|                      | <u>FY10</u> | <u>FY11</u> | <u>FY12</u> | <u>FY13</u> | <u>FY14</u> | <u>FY15</u> | <u>FY16</u> | <u>FY17</u> | <u>FY18</u> | <u>FY19</u> | <u>FY20</u> |
|----------------------|-------------|-------------|-------------|-------------|-------------|-------------|-------------|-------------|-------------|-------------|-------------|
| Non-formula Programs | 655,029.1   | 667,754.9   | 691,551.1   | 710,568.7   | 730,109.4   | 750,187.4   | 770.817.5   | 792,015.0   | 813,795.4   | 836,174.8   | 859,169.6   |
| General Fund         | 275,278.7   | 287,606.6   | 290,627.2   | 298,619.5   | 306,831.5   | 315,269.4   | 323,939.3   | 332,847.6   | 342,000.9   | 351,405.9   | 361,069.6   |
| General Fund Match   | 45,093.6    | 49,615.9    | 47,607.9    | 48,917.1    | 50,262.3    | 51,644.5    | 53,064.7    | 54,524.0    | 56,023.4    | 57,564.1    | 59,147.1    |
| Federal Funds        | 215,676.3   | 213,491.3   | 227,701.6   | 233,963.4   | 240,397.4   | 247,008.3   | 253,801.0   | 260,780.6   | 267,952.0   | 275,320.7   | 282,892.0   |
| Other State Funds    | 118,980.5   | 117,041.1   | 125,614.4   | 129,068.8   | 132,618.2   | 136,265.2   | 140,012.5   | 143,862.8   | 147,819.1   | 151,884.1   | 156,060.9   |
| Capital              | 41,578.3    | 19,450.0    | 66,965.5    | 49,284.2    | 34,940.6    | 55,190.3    | 21,675.7    | 27,484.9    | 23,359.0    | 27,901.8    | 45,917.2    |
| General Fund         | 6,750.7     | 18,780.0    | 64,609.0    | 46,425.6    | 33,743.6    | 52,028.8    | 20,279.1    | 24,079.2    | 22,024.0    | 24,875.1    | 44,496.6    |
| General Fund Match   | 2,494.7     | 100.0       | 850.6       | 872.0       | 897.6       | 919.3       | 948.1       | 978.5       | 1,010.7     | 1,044.8     | 1,081.0     |
| Federal Funds        | 29,582.9    | 20.0        | 1,505.9     | 336.6       | 299.5       | 742.2       | 448.5       | 777.2       | 324.3       | 331.8       | 339.7       |
| Other State Funds    | 2,750.0     | 550.0       | 0.0         | 1,650.0     | 0.0         | 1,500.0     | 0.0         | 1,650.0     | 0.0         | 1,650.0     | 0.0         |

#### Initiatives (Except Gasline) (thousands \$)

| thousands \$)                  |             |             |                 |                |             |             |             |             |             |              |             |
|--------------------------------|-------------|-------------|-----------------|----------------|-------------|-------------|-------------|-------------|-------------|--------------|-------------|
|                                | <u>FY10</u> | <u>FY11</u> | <u>FY12</u>     | <u>FY13</u>    | <u>FY14</u> | <u>FY15</u> | <u>FY16</u> | <u>FY17</u> | <u>FY18</u> | <u>FY19</u>  | <u>FY20</u> |
| Senior/Disabilities Medicaid   | 8,724.7     | 0.0         | 0.0             | 0.0            | 0.0         | 0.0         | 0.0         | 0.0         | 0.0         | 0.0          | 0.0         |
| General Fund                   | 5,500.5     | 0.0         | 0.0             | 0.0            | 0.0         | 0.0         | 0.0         | 0.0         | 0.0         | 0.0          | 0.0         |
| General Fund Match             | 0.0         | 0.0         | 0.0             | 0.0            | 0.0         | 0.0         | 0.0         | 0.0         | 0.0         | 0.0          | 0.0         |
| Federal Funds                  | 3,224.2     | 0.0         | 0.0             | 0.0            | 0.0         | 0.0         | 0.0         | 0.0         | 0.0         | 0.0          | 0.0         |
| Other State Funds              | 0.0         | 0.0         | 0.0             | 0.0            | 0.0         | 0.0         | 0.0         | 0.0         | 0.0         | 0.0          | 0.0         |
|                                |             |             |                 |                |             |             |             |             |             |              |             |
| Medicaid School Based Claims   | 0.0         | 0.0         | 0.0             | 0.0            | 0.0         | 0.0         | 0.0         | 0.0         | 0.0         | 0.0          | 0.0         |
| Foster Care Base Rate          | 0.0         | 0.0         | 0.0             | 0.0            | 0.0         | 0.0         | 0.0         | 0.0         | 0.0         | 0.0          | 0.0         |
| Foster Care Augmented Rate     | 0.0         | 0.0         | 0.0             | 0.0            | 0.0         | 0.0         | 0.0         | 0.0         | 0.0         | 0.0          | 0.0         |
| Foster Care Special Need       | 0.0         | 0.0         | 0.0             | 0.0            | 0.0         | 0.0         | 0.0         | 0.0         | 0.0         | 0.0          | 0.0         |
| Sub Adoptions & Guardianship   | 0.0         | 0.0         | 0.0             | 0.0            | 0.0         | 0.0         | 0.0         | 0.0         | 0.0         | 0.0          | 0.0         |
| Catastrophic & Chronic Illness | 0.0         | 0.0         | 0.0             | 0.0            | 0.0         | 0.0         | 0.0         | 0.0         | 0.0         | 0.0          | 0.0         |
| ΑΤΑΡ                           | 0.0         | 0.0         | 0.0             | 0.0            | 0.0         | 0.0         | 0.0         | 0.0         | 0.0         | 0.0          | 0.0         |
| Adult Public Asistance         | 0.0         | 0.0         | 0.0             | 0.0            | 0.0         | 0.0         | 0.0         | 0.0         | 0.0         | 0.0          | 0.0         |
| Child Care Benefits            | 0.0         | 0.0         | 0.0             | 0.0            | 0.0         | 0.0         | 0.0         | 0.0         | 0.0         | 0.0          | 0.0         |
| General Relief Assistance      | 0.0         | 0.0         | 0.0             | 0.0            | 0.0         | 0.0         | 0.0         | 0.0         | 0.0         | 0.0          | 0.0         |
| Tribal Assistance              | 0.0         | 0.0         | 0.0             | 0.0            | 0.0         | 0.0         | 0.0         | 0.0         | 0.0         | 0.0          | 0.0         |
| Senior Benefits Payment Prgm   | 0.0         | 0.0         | 0.0             | 0.0            | 0.0         | 0.0         | 0.0         | 0.0         | 0.0         | 0.0          | 0.0         |
| PFD Hold Harmless              | 0.0         | 0.0         | 0.0             | 0.0            | 0.0         | 0.0         | 0.0         | 0.0         | 0.0         | 0.0          | 0.0         |
| Non-formula Programs           | 15,005.2    | 4,072.3     | 6,394.0         | 19,929.6       | 20,477.7    | 29,647.1    | 32,395.3    | 33,286.1    | 34,201.5    | 35,142.0     | 36,108.4    |
| General Fund                   | 9,425.0     | 3,800.0     | 3,904.5         | 8,273.7        | 8,501.2     | 14,134.3    | 16,455.8    | 16,908.4    | 17,373.4    | 17,851.1     | 18,342.0    |
| General Fund Match             | 28.0        | 27.2        | 1,244.7         | 4,578.8        | 4,704.8     | 6,018.2     | 6,183.7     | 6,353.7     | 6,528.5     | 6,708.0      | 6,892.5     |
| Federal Funds                  | 5,552.2     | 245.1       | 1,244.7         | 1,332.4        | 1,369.0     | 1,424.8     | 1,464.0     | 1,504.3     | 1,545.6     | 1,588.1      | 1,631.8     |
| Other State Funds              | 0.0         | 0.0         | 0.0             | 5,744.7        | 5,902.7     | 8,069.8     | 8,291.7     | 8,519.8     | 8,754.1     | 8,994.8      | 9,242.1     |
|                                |             |             |                 | - /            | - ,         | -,          | -,          | -,          | -,          | -,           | - /         |
| Capital                        | 51,051.0    | 21,948.1    | 74,888.3        | 22,960.7       | 105,964.1   | 1,139.6     | 30,269.9    | 46,198.9    | 20,439.1    | 20,807.9     | 506.0       |
| General Fund                   | 9,948.6     | 21,948.1    | 24,611.8        | 3,347.6        | 101,349.4   | 876.0       | 30,130.9    | 46.178.1    | 20,313.9    | 20,350.8     | 320.6       |
| General Fund Match             | 1,081.3     | 0.0         | 25,506.7        | 9,806.6        | 2,307.3     | 131.8       | 69.5        | 10.4        | 62.6        | 228.6        | 92.7        |
| Federal Funds                  | 37,821.2    | 0.0         | 23,300.7        | 9,806.6        | 2,307.3     | 131.8       | 69.5        | 10.4        | 62.6        | 228.6        | 92.7        |
| Other State Funds              | 2,200.0     | 0.0         | 24,769.8<br>0.0 | 9,806.6<br>0.0 | 2,307.3     | 0.0         | 69.5<br>0.0 | 0.0         | 62.6<br>0.0 | 228.6<br>0.0 | 92.7        |
|                                | 2,200.0     | 0.0         | 0.0             | 0.0            | 0.0         | 0.0         | 0.0         | 0.0         | 0.0         | 0.0          | 0.0         |