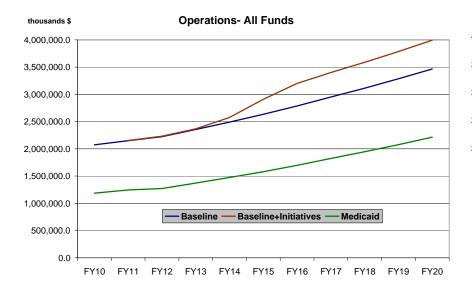

### Baseline Budget Growth 1/

| (thousands \$) |  |
|----------------|--|
|----------------|--|

|                                | <u>FY10</u> | <u>FY11</u> | <u>FY12</u> | <u>FY13</u> | <u>FY14</u> | <u>FY15</u> | <u>FY16</u> | <u>FY17</u> | <u>FY18</u> | <u>FY19</u> | <u>FY20</u> |
|--------------------------------|-------------|-------------|-------------|-------------|-------------|-------------|-------------|-------------|-------------|-------------|-------------|
| Total Appropriations           | 2,116,358.6 | 2,168,342.1 | 2,291,246.6 | 2,403,375.8 | 2,525,359.2 | 2,688,867.7 | 2,809,740.8 | 2,977,970.1 | 3,137,142.5 | 3,312,866.0 | 3,510,348.6 |
| General Fund                   | 473,942.9   | 505,886.0   | 466,322.0   | 464,666.7   | 469,118.3   | 505,163.3   | 493,107.8   | 517,335.2   | 536,473.2   | 561,310.3   | 603,737.8   |
| General Fund Match             | 367,815.5   | 396,957.9   | 616,319.2   | 660,493.7   | 707,078.9   | 756,200.7   | 809,310.6   | 865,405.6   | 921,462.1   | 980,400.8   | 1,042,376.2 |
| Federal Funds                  | 1,111,065.6 | 1,109,814.4 | 1,047,187.6 | 1,110,612.9 | 1,178,540.5 | 1,250,575.1 | 1,326,891.7 | 1,407,997.2 | 1,488,319.8 | 1,573,153.8 | 1,662,256.8 |
| Other State Funds              | 163,534.6   | 155,683.8   | 161,417.9   | 167,602.5   | 170,621.5   | 176,928.6   | 180,430.7   | 187,232.1   | 190,887.4   | 198,001.1   | 201,977.8   |
| Operations                     | 2,074,780.3 | 2,148,892.1 | 2,224,281.1 | 2,354,091.6 | 2,490,418.6 | 2,633,677.4 | 2,788,065.1 | 2,950,485.2 | 3,113,783.5 | 3,284,964.2 | 3,464,431.4 |
| General Fund                   | 467,192.2   | 487,106.0   | 401,712.9   | 418,241.1   | 435,374.7   | 453,134.5   | 472,828.7   | 493,256.0   | 514,449.2   | 536,435.1   | 559,241.3   |
| General Fund Match             | 365,320.8   | 396,857.9   | 615,468.5   | 659,621.7   | 706,181.4   | 755,281.4   | 808,362.6   | 864,427.1   | 920,451.4   | 979,356.0   | 1,041,295.2 |
| Federal Funds                  | 1,081,482.7 | 1,109,794.4 | 1,045,681.7 | 1,110,276.3 | 1,178,241.1 | 1,249,832.9 | 1,326,443.2 | 1,407,219.9 | 1,487,995.5 | 1,572,822.0 | 1,661,917.1 |
| Other State Funds              | 160,784.6   | 155,133.8   | 161,417.9   | 165,952.5   | 170,621.5   | 175,428.6   | 180,430.7   | 185,582.1   | 190,887.4   | 196,351.1   | 201,977.8   |
| Formula Programs               | 1,419,751.2 | 1,481,137.2 | 1,532,730.0 | 1,643,522.9 | 1,760,309.2 | 1,883,490.0 | 2,017,247.6 | 2,158,470.2 | 2,299,988.1 | 2,448,789.4 | 2,605,261.8 |
| General Fund                   | 191,913.5   | 199,499.4   | 111,085.7   | 119,621.7   | 128,543.2   | 137,865.2   | 148,889.5   | 160,408.4   | 172,448.3   | 185,029.2   | 198,171.7   |
| General Fund Match             | 320,227.2   | 347,242.0   | 567,860.7   | 610,704.6   | 655,919.1   | 703,636.9   | 755,297.9   | 809,903.1   | 864,428.0   | 921,791.9   | 982,148.2   |
| Federal Funds                  | 865,806.4   | 896,303.1   | 817,980.1   | 876,312.9   | 937,843.7   | 1,002,824.5 | 1,072,642.1 | 1,146,439.4 | 1,220,043.4 | 1,297,501.3 | 1,379,025.0 |
| Other State Funds              | 41,804.1    | 38,092.7    | 35,803.5    | 36,883.7    | 38,003.3    | 39,163.4    | 40,418.2    | 41,719.3    | 43,068.3    | 44,467.0    | 45,916.9    |
| <u>Formula Detail</u>          |             |             |             |             |             |             |             |             |             |             |             |
| Behavioral Health Medicaid Svc | 142,712.3   | 152,565.1   | 153,686.1   | 165,451.9   | 177,879.0   | 191,006.4   | 205,211.8   | 220,240.5   | 235,221.0   | 250,995.9   | 267,608.9   |
| General Fund                   | 42,625.3    | 48,058.5    | 0.0         | 0.0         | 0.0         | 0.0         | 0.0         | 0.0         | 0.0         | 0.0         | 0.0         |
| General Fund Match             | 6,915.6     | 6,915.6     | 68,506.5    | 73,835.5    | 79,463.9    | 85,408.9    | 91,874.3    | 98,713.8    | 105,536.1   | 112,718.6   | 120,280.9   |
| Federal Funds                  | 90,771.4    | 95,373.5    | 85,118.6    | 91,555.4    | 98,354.1    | 105,536.5   | 113,276.5   | 121,465.7   | 129,623.9   | 138,216.3   | 147,267.0   |
| Other State Funds              | 2,400.0     | 2,217.5     | 61.0        | 61.0        | 61.0        | 61.0        | 61.0        | 61.0        | 61.0        | 61.0        | 61.0        |
| Children's Medicaid Services   | 16,145.7    | 13,562.4    | 15,241.6    | 16,408.4    | 17,640.9    | 18,942.8    | 20,351.6    | 21,842.0    | 23,327.7    | 24,892.1    | 26,539.7    |
| General Fund                   | 5,496.3     | 3,753.8     | 0.0         | 0.0         | 0.0         | 0.0         | 0.0         | 0.0         | 0.0         | 0.0         | 0.0         |
| General Fund Match             | 1,688.9     | 1,642.7     | 7,840.0     | 8,447.1     | 9,088.4     | 9,765.7     | 10,501.5    | 11,279.8    | 12,056.1    | 12,873.3    | 13,733.9    |
| Federal Funds                  | 8,960.5     | 8,165.9     | 7,401.6     | 7,961.3     | 8,552.5     | 9,177.1     | 9,850.1     | 10,562.2    | 11,271.6    | 12,018.8    | 12,805.8    |
| Other State Funds              | 0.0         | 0.0         | 0.0         | 0.0         | 0.0         | 0.0         | 0.0         | 0.0         | 0.0         | 0.0         | 0.0         |
| Adult Prev Dental Medicaid Svc | 7,288.4     | 8,192.8     | 7,620.8     | 8,204.2     | 8,820.4     | 9,471.4     | 10,175.8    | 10,921.0    | 11,663.9    | 12,446.1    | 13,269.9    |
| General Fund                   | 0.0         | 200.0       | 0.0         | 0.0         | 0.0         | 0.0         | 0.0         | 0.0         | 0.0         | 0.0         | 0.0         |
| General Fund Match             | 2,416.8     | 2,673.2     | 3,179.8     | 3,427.4     | 3,688.9     | 3,965.1     | 4,265.7     | 4,583.7     | 4,900.9     | 5,234.8     | 5,586.4     |
| Federal Funds                  | 4,871.6     | 5,319.6     | 4,441.0     | 4,776.8     | 5,131.5     | 5,506.3     | 5,910.1     | 6,337.3     | 6,763.0     | 7,211.3     | 7,683.5     |
| Other State Funds              | 0.0         | 0.0         | 0.0         | 0.0         | 0.0         | 0.0         | 0.0         | 0.0         | 0.0         | 0.0         | 0.0         |
| Medicaid Services              | 656,918.1   | 681,493.6   | 715,084.8   | 769,829.8   | 827,631.8   | 888,732.1   | 954,828.5   | 1,024,755.3 | 1,094,458.0 | 1,167,857.0 | 1,245,155.5 |
| General Fund                   | 35,413.9    | 35,413.9    | 0.0         | 0.0         | 0.0         | 0.0         | 0.0         | 0.0         | 0.0         | 0.0         | 0.0         |
| General Fund Match             | 148,633.8   | 162,854.7   | 270,509.2   | 292,174.8   | 315,057.5   | 339,226.4   | 365,545.9   | 393,387.4   | 421,164.0   | 450,405.5   | 481,191.2   |
| Federal Funds                  | 461,798.7   | 476,055.8   | 437,435.6   | 470,515.0   | 505,434.3   | 542,365.7   | 582,142.6   | 624,227.9   | 666,154.0   | 710,311.5   | 756,824.3   |
| Other State Funds              | 11,071.7    | 7,169.2     | 7,140.0     | 7,140.0     | 7,140.0     | 7,140.0     | 7,140.0     | 7,140.0     | 7,140.0     | 7,140.0     | 7,140.0     |

### Baseline plus Initiatives

| (thousands | \$) |
|------------|-----|
|            |     |

| (indusanus y)                  | <u>FY10</u> | <u>FY11</u> | <u>FY12</u> | <u>FY13</u> | <u>FY14</u> | <u>FY15</u> | <u>FY16</u> | <u>FY17</u> | <u>FY18</u> | <u>FY19</u> | <u>FY20</u> |
|--------------------------------|-------------|-------------|-------------|-------------|-------------|-------------|-------------|-------------|-------------|-------------|-------------|
| Total Appropriations           | 2,218,509.4 | 2,194,362.4 | 2,372,528.9 | 2,438,567.8 | 2,715,737.9 | 2,966,271.3 | 3,254,303.8 | 3,474,714.0 | 3,633,211.3 | 3,834,906.9 | 4,039,178.2 |
| General Fund                   | 516,186.2   | 531,634.1   | 494,838.3   | 476,287.9   | 578,968.9   | 520,173.6   | 539,694.6   | 580,421.7   | 574,160.5   | 599,512.2   | 622,400.5   |
| General Fund Match             | 368,924.8   | 396,985.1   | 643,070.6   | 671,957.3   | 720,499.6   | 796,111.9   | 870,546.7   | 932,579.1   | 996,084.7   | 1,062,707.7 | 1,130,701.1 |
| Federal Funds                  | 1,167,663.8 | 1,110,059.5 | 1,073,202.1 | 1,117,046.7 | 1,239,888.0 | 1,465,201.6 | 1,655,625.7 | 1,766,318.3 | 1,863,681.7 | 1,966,048.1 | 2,075,213.7 |
| Other State Funds              | 165,734.6   | 155,683.8   | 161,417.9   | 173,275.9   | 176,381.4   | 184,784.2   | 188,436.8   | 195,394.9   | 199,284.4   | 206,638.8   | 210,862.9   |
| Operations                     | 2,125,880.1 | 2,152,964.4 | 2,230,675.1 | 2,366,323.0 | 2,574,833.2 | 2,909,941.5 | 3,202,358.3 | 3,401,030.1 | 3,589,413.2 | 3,786,197.2 | 3,992,754.9 |
| General Fund                   | 499,486.9   | 490,906.0   | 405,617.4   | 426,514.8   | 443,875.9   | 467,268.8   | 489,284.6   | 510,164.4   | 531,822.6   | 554,286.2   | 577,583.3   |
| General Fund Match             | 365,348.8   | 396,885.1   | 616,713.3   | 661,278.8   | 717,294.7   | 795,060.8   | 869,529.2   | 931,590.2   | 995,011.4   | 1,061,434.3 | 1,129,527.4 |
| Federal Funds                  | 1,100,259.8 | 1,110,039.5 | 1,046,926.5 | 1,106,903.5 | 1,237,281.2 | 1,464,327.6 | 1,655,107.7 | 1,765,530.7 | 1,863,294.8 | 1,965,487.8 | 2,074,781.3 |
| Other State Funds              | 160,784.6   | 155,133.8   | 161,417.9   | 171,625.9   | 176,381.4   | 183,284.2   | 188,436.8   | 193,744.9   | 199,284.4   | 204,988.8   | 210,862.9   |
| Formula Programs               | 1,455,845.8 | 1,481,137.2 | 1,532,730.0 | 1,635,824.6 | 1,824,246.1 | 2,130,107.0 | 2,399,145.5 | 2,575,729.0 | 2,741,416.3 | 2,914,880.4 | 3,097,476.9 |
| General Fund                   | 214,783.2   | 199,499.4   | 111,085.7   | 119,621.7   | 128,543.2   | 137,865.2   | 148,889.5   | 160,408.4   | 172,448.3   | 185,029.2   | 198,171.7   |
| General Fund Match             | 320,227.2   | 347,242.0   | 567,860.7   | 607,782.9   | 662,327.7   | 737,398.2   | 810,280.8   | 870,712.5   | 932,459.5   | 997,162.3   | 1,063,487.9 |
| Federal Funds                  | 879,031.3   | 896,303.1   | 817,980.1   | 871,607.7   | 995,514.8   | 1,215,894.5 | 1,399,842.6 | 1,503,245.9 | 1,593,797.1 | 1,688,578.9 | 1,790,257.4 |
| Other State Funds              | 41,804.1    | 38,092.7    | 35,803.5    | 36,812.3    | 37,860.5    | 38,949.2    | 40,132.6    | 41,362.3    | 42,711.3    | 44,110.0    | 45,559.9    |
| <u>Formula Detail</u>          |             |             |             |             |             |             |             |             |             |             |             |
| Behavioral Health Medicaid Svc | 147,667.3   | 152,565.1   | 153,686.1   | 165,451.9   | 187,779.2   | 224,619.7   | 256,883.0   | 277,865.6   | 296,247.6   | 315,507.4   | 335,809.1   |
| General Fund                   | 46,949.4    | 48,058.5    | 0.0         | 0.0         | 0.0         | 0.0         | 0.0         | 0.0         | 0.0         | 0.0         | 0.0         |
| General Fund Match             | 6,915.6     | 6,915.6     | 68,506.5    | 73,835.5    | 81,433.9    | 92,189.3    | 102,538.6   | 110,940.8   | 118,936.5   | 127,318.7   | 135,939.5   |
| Federal Funds                  | 91,402.3    | 95,373.5    | 85,118.6    | 91,555.4    | 106,284.3   | 132,369.4   | 154,283.4   | 166,863.8   | 177,250.1   | 188,127.7   | 199,808.6   |
| Other State Funds              | 2,400.0     | 2,217.5     | 61.0        | 61.0        | 61.0        | 61.0        | 61.0        | 61.0        | 61.0        | 61.0        | 61.0        |
| Children's Medicaid Services   | 16,145.7    | 13,562.4    | 15,241.6    | 16,408.4    | 17,640.9    | 18,942.8    | 20,351.6    | 21,842.0    | 23,327.7    | 24,892.1    | 26,539.7    |
| General Fund                   | 5,496.3     | 3,753.8     | 0.0         | 0.0         | 0.0         | 0.0         | 0.0         | 0.0         | 0.0         | 0.0         | 0.0         |
| General Fund Match             | 1,688.9     | 1,642.7     | 7,840.0     | 8,447.1     | 9,088.4     | 9,765.7     | 10,501.5    | 11,279.8    | 12,056.1    | 12,873.3    | 13,733.9    |
| Federal Funds                  | 8,960.5     | 8,165.9     | 7,401.6     | 7,961.3     | 8,552.5     | 9,177.1     | 9,850.1     | 10,562.2    | 11,271.6    | 12,018.8    | 12,805.8    |
| Other State Funds              | 0.0         | 0.0         | 0.0         | 0.0         | 0.0         | 0.0         | 0.0         | 0.0         | 0.0         | 0.0         | 0.0         |
| Adult Prev Dental Medicaid Svc | 7,288.4     | 8,192.8     | 7,620.8     | 8,204.2     | 9,303.4     | 11,111.0    | 12,696.3    | 13,732.0    | 14,640.8    | 15,593.0    | 16,596.7    |
| General Fund                   | 0.0         | 200.0       | 0.0         | 0.0         | 0.0         | 0.0         | 0.0         | 0.0         | 0.0         | 0.0         | 0.0         |
| General Fund Match             | 2,416.8     | 2,673.2     | 3,179.8     | 3,427.4     | 3,765.2     | 4,228.7     | 4,683.3     | 5,066.6     | 5,435.4     | 5,822.1     | 6,218.8     |
| Federal Funds                  | 4,871.6     | 5,319.6     | 4,441.0     | 4,776.8     | 5,538.2     | 6,882.3     | 8,013.0     | 8,665.4     | 9,205.4     | 9,770.9     | 10,377.9    |
| Other State Funds              | 0.0         | 0.0         | 0.0         | 0.0         | 0.0         | 0.0         | 0.0         | 0.0         | 0.0         | 0.0         | 0.0         |
| Medicaid Services              | 679,333.0   | 681,493.6   | 715,084.8   | 762,131.5   | 881,185.5   | 1,100,096.1 | 1,282,534.7 | 1,381,578.0 | 1,471,882.7 | 1,566,289.6 | 1,665,843.6 |
| General Fund                   | 48,459.0    | 35,413.9    | 0.0         | 0.0         | 0.0         | 0.0         | 0.0         | 0.0         | 0.0         | 0.0         | 0.0         |
| General Fund Match             | 148,633.8   | 162,854.7   | 270,509.2   | 289,253.1   | 319,419.8   | 365,943.6   | 409,447.0   | 441,486.8   | 475,260.6   | 510,588.4   | 546,239.9   |
| Federal Funds                  | 471,168.5   | 476,055.8   | 437,435.6   | 465,809.9   | 554,768.5   | 727,226.7   | 866,233.3   | 933,308.2   | 989,839.1   | 1,048,918.1 | 1,112,820.7 |
| Other State Funds              | 11,071.7    | 7,169.2     | 7,140.0     | 7,068.6     | 6,997.2     | 6,925.8     | 6,854.4     | 6,783.0     | 6,783.0     | 6,783.0     | 6,783.0     |