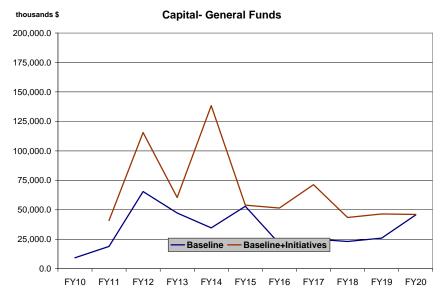

# Baseline Budget Growth 1/ (thousands \$)

|                      | <u>FY10</u> | <u>FY11</u> | <u>FY12</u> | <u>FY13</u> | <u>FY14</u> | <u>FY15</u> | <u>FY16</u> | <u>FY17</u> | <u>FY18</u> | <u>FY19</u> | <u>FY20</u> |
|----------------------|-------------|-------------|-------------|-------------|-------------|-------------|-------------|-------------|-------------|-------------|-------------|
| Non-formula Programs | 655,029.1   | 667,754.9   | 691,551.1   | 710,568.7   | 730,109.4   | 750,187.4   | 770.817.5   | 792,015.0   | 813,795.4   | 836,174.8   | 859,169.6   |
| General Fund         | 275,278.7   | 287,606.6   | 290,627.2   | 298,619.5   | 306,831.5   | 315,269.4   | 323,939.3   | 332,847.6   | 342,000.9   | 351,405.9   | 361,069.6   |
| General Fund Match   | 45,093.6    | 49,615.9    | 47,607.9    | 48,917.1    | 50,262.3    | 51,644.5    | 53,064.7    | 54,524.0    | 56,023.4    | 57,564.1    | 59,147.1    |
| Federal Funds        | 215,676.3   | 213,491.3   | 227,701.6   | 233,963.4   | 240,397.4   | 247,008.3   | 253,801.0   | 260,780.6   | 267,952.0   | 275,320.7   | 282,892.0   |
| Other State Funds    | 118,980.5   | 117,041.1   | 125,614.4   | 129,068.8   | 132,618.2   | 136,265.2   | 140,012.5   | 143,862.8   | 147,819.1   | 151,884.1   | 156,060.9   |
| Capital              | 41,578.3    | 19,450.0    | 66,965.5    | 49,284.2    | 34,940.6    | 55,190.3    | 21,675.7    | 27,484.9    | 23,359.0    | 27,901.8    | 45,917.2    |
| General Fund         | 6,750.7     | 18,780.0    | 64,609.0    | 46,425.6    | 33,743.6    | 52,028.8    | 20,279.1    | 24,079.2    | 22,024.0    | 24,875.1    | 44,496.6    |
| General Fund Match   | 2,494.7     | 100.0       | 850.6       | 872.0       | 897.6       | 919.3       | 948.1       | 978.5       | 1,010.7     | 1,044.8     | 1,081.0     |
| Federal Funds        | 29,582.9    | 20.0        | 1,505.9     | 336.6       | 299.5       | 742.2       | 448.5       | 777.2       | 324.3       | 331.8       | 339.7       |
| Other State Funds    | 2,750.0     | 550.0       | 0.0         | 1,650.0     | 0.0         | 1,500.0     | 0.0         | 1,650.0     | 0.0         | 1,650.0     | 0.0         |

#### Initiatives (Except Gasline) (thousands \$)

| thousands \$)                  |             |             |                 |                |             |             |             |             |             |              |             |
|--------------------------------|-------------|-------------|-----------------|----------------|-------------|-------------|-------------|-------------|-------------|--------------|-------------|
|                                | <u>FY10</u> | <u>FY11</u> | <u>FY12</u>     | <u>FY13</u>    | <u>FY14</u> | <u>FY15</u> | <u>FY16</u> | <u>FY17</u> | <u>FY18</u> | <u>FY19</u>  | <u>FY20</u> |
| Senior/Disabilities Medicaid   | 8,724.7     | 0.0         | 0.0             | 0.0            | 0.0         | 0.0         | 0.0         | 0.0         | 0.0         | 0.0          | 0.0         |
| General Fund                   | 5,500.5     | 0.0         | 0.0             | 0.0            | 0.0         | 0.0         | 0.0         | 0.0         | 0.0         | 0.0          | 0.0         |
| General Fund Match             | 0.0         | 0.0         | 0.0             | 0.0            | 0.0         | 0.0         | 0.0         | 0.0         | 0.0         | 0.0          | 0.0         |
| Federal Funds                  | 3,224.2     | 0.0         | 0.0             | 0.0            | 0.0         | 0.0         | 0.0         | 0.0         | 0.0         | 0.0          | 0.0         |
| Other State Funds              | 0.0         | 0.0         | 0.0             | 0.0            | 0.0         | 0.0         | 0.0         | 0.0         | 0.0         | 0.0          | 0.0         |
|                                |             |             |                 |                |             |             |             |             |             |              |             |
| Medicaid School Based Claims   | 0.0         | 0.0         | 0.0             | 0.0            | 0.0         | 0.0         | 0.0         | 0.0         | 0.0         | 0.0          | 0.0         |
| Foster Care Base Rate          | 0.0         | 0.0         | 0.0             | 0.0            | 0.0         | 0.0         | 0.0         | 0.0         | 0.0         | 0.0          | 0.0         |
| Foster Care Augmented Rate     | 0.0         | 0.0         | 0.0             | 0.0            | 0.0         | 0.0         | 0.0         | 0.0         | 0.0         | 0.0          | 0.0         |
| Foster Care Special Need       | 0.0         | 0.0         | 0.0             | 0.0            | 0.0         | 0.0         | 0.0         | 0.0         | 0.0         | 0.0          | 0.0         |
| Sub Adoptions & Guardianship   | 0.0         | 0.0         | 0.0             | 0.0            | 0.0         | 0.0         | 0.0         | 0.0         | 0.0         | 0.0          | 0.0         |
| Catastrophic & Chronic Illness | 0.0         | 0.0         | 0.0             | 0.0            | 0.0         | 0.0         | 0.0         | 0.0         | 0.0         | 0.0          | 0.0         |
| ΑΤΑΡ                           | 0.0         | 0.0         | 0.0             | 0.0            | 0.0         | 0.0         | 0.0         | 0.0         | 0.0         | 0.0          | 0.0         |
| Adult Public Asistance         | 0.0         | 0.0         | 0.0             | 0.0            | 0.0         | 0.0         | 0.0         | 0.0         | 0.0         | 0.0          | 0.0         |
| Child Care Benefits            | 0.0         | 0.0         | 0.0             | 0.0            | 0.0         | 0.0         | 0.0         | 0.0         | 0.0         | 0.0          | 0.0         |
| General Relief Assistance      | 0.0         | 0.0         | 0.0             | 0.0            | 0.0         | 0.0         | 0.0         | 0.0         | 0.0         | 0.0          | 0.0         |
| Tribal Assistance              | 0.0         | 0.0         | 0.0             | 0.0            | 0.0         | 0.0         | 0.0         | 0.0         | 0.0         | 0.0          | 0.0         |
| Senior Benefits Payment Prgm   | 0.0         | 0.0         | 0.0             | 0.0            | 0.0         | 0.0         | 0.0         | 0.0         | 0.0         | 0.0          | 0.0         |
| PFD Hold Harmless              | 0.0         | 0.0         | 0.0             | 0.0            | 0.0         | 0.0         | 0.0         | 0.0         | 0.0         | 0.0          | 0.0         |
| Non-formula Programs           | 15,005.2    | 4,072.3     | 6,394.0         | 19,929.6       | 20,477.7    | 29,647.1    | 32,395.3    | 33,286.1    | 34,201.5    | 35,142.0     | 36,108.4    |
| General Fund                   | 9,425.0     | 3,800.0     | 3,904.5         | 8,273.7        | 8,501.2     | 14,134.3    | 16,455.8    | 16,908.4    | 17,373.4    | 17,851.1     | 18,342.0    |
| General Fund Match             | 28.0        | 27.2        | 1,244.7         | 4,578.8        | 4,704.8     | 6,018.2     | 6,183.7     | 6,353.7     | 6,528.5     | 6,708.0      | 6,892.5     |
| Federal Funds                  | 5,552.2     | 245.1       | 1,244.7         | 1,332.4        | 1,369.0     | 1,424.8     | 1,464.0     | 1,504.3     | 1,545.6     | 1,588.1      | 1,631.8     |
| Other State Funds              | 0.0         | 0.0         | 0.0             | 5,744.7        | 5,902.7     | 8,069.8     | 8,291.7     | 8,519.8     | 8,754.1     | 8,994.8      | 9,242.1     |
|                                |             |             |                 | - /            | - ,         | -,          | -,          | -,          | -,          | -,           | - /         |
| Capital                        | 51,051.0    | 21,948.1    | 74,888.3        | 22,960.7       | 105,964.1   | 1,139.6     | 30,269.9    | 46,198.9    | 20,439.1    | 20,807.9     | 506.0       |
| General Fund                   | 9,948.6     | 21,948.1    | 24,611.8        | 3,347.6        | 101,349.4   | 876.0       | 30,130.9    | 46.178.1    | 20,313.9    | 20,350.8     | 320.6       |
| General Fund Match             | 1,081.3     | 0.0         | 25,506.7        | 9,806.6        | 2,307.3     | 131.8       | 69.5        | 10.4        | 62.6        | 228.6        | 92.7        |
| Federal Funds                  | 37,821.2    | 0.0         | 23,300.7        | 9,806.6        | 2,307.3     | 131.8       | 69.5        | 10.4        | 62.6        | 228.6        | 92.7        |
| Other State Funds              | 2,200.0     | 0.0         | 24,769.8<br>0.0 | 9,806.6<br>0.0 | 2,307.3     | 0.0         | 69.5<br>0.0 | 0.0         | 62.6<br>0.0 | 228.6<br>0.0 | 92.7        |
|                                | 2,200.0     | 0.0         | 0.0             | 0.0            | 0.0         | 0.0         | 0.0         | 0.0         | 0.0         | 0.0          | 0.0         |