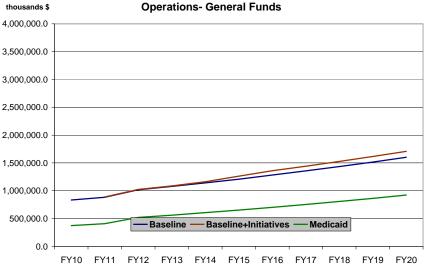

### Baseline Budget Growth 1/

| (thousands \$) |  |
|----------------|--|
|----------------|--|

|                                | <u>FY10</u> | <u>FY11</u> | <u>FY12</u> | <u>FY13</u> | <u>FY14</u> | <u>FY15</u> | <u>FY16</u> | <u>FY17</u> | <u>FY18</u> | <u>FY19</u> | <u>FY20</u> |
|--------------------------------|-------------|-------------|-------------|-------------|-------------|-------------|-------------|-------------|-------------|-------------|-------------|
| Total Appropriations           | 2,116,358.6 | 2,168,342.1 | 2,291,246.6 | 2,403,375.8 | 2,525,359.2 | 2,688,867.7 | 2,809,740.8 | 2,977,970.1 | 3,137,142.5 | 3,312,866.0 | 3,510,348.6 |
| General Fund                   | 473,942.9   | 505,886.0   | 466,322.0   | 464,666.7   | 469,118.3   | 505,163.3   | 493,107.8   | 517,335.2   | 536,473.2   | 561,310.3   | 603,737.8   |
| General Fund Match             | 367,815.5   | 396,957.9   | 616,319.2   | 660,493.7   | 707,078.9   | 756,200.7   | 809,310.6   | 865,405.6   | 921,462.1   | 980,400.8   | 1,042,376.2 |
| Federal Funds                  | 1,111,065.6 | 1,109,814.4 | 1,047,187.6 | 1,110,612.9 | 1,178,540.5 | 1,250,575.1 | 1,326,891.7 | 1,407,997.2 | 1,488,319.8 | 1,573,153.8 | 1,662,256.8 |
| Other State Funds              | 163,534.6   | 155,683.8   | 161,417.9   | 167,602.5   | 170,621.5   | 176,928.6   | 180,430.7   | 187,232.1   | 190,887.4   | 198,001.1   | 201,977.8   |
| Operations                     | 2,074,780.3 | 2,148,892.1 | 2,224,281.1 | 2,354,091.6 | 2,490,418.6 | 2,633,677.4 | 2,788,065.1 | 2,950,485.2 | 3,113,783.5 | 3,284,964.2 | 3,464,431.4 |
| General Fund                   | 467,192.2   | 487,106.0   | 401,712.9   | 418,241.1   | 435,374.7   | 453,134.5   | 472,828.7   | 493,256.0   | 514,449.2   | 536,435.1   | 559,241.3   |
| General Fund Match             | 365,320.8   | 396,857.9   | 615,468.5   | 659,621.7   | 706,181.4   | 755,281.4   | 808,362.6   | 864,427.1   | 920,451.4   | 979,356.0   | 1,041,295.2 |
| Federal Funds                  | 1,081,482.7 | 1,109,794.4 | 1,045,681.7 | 1,110,276.3 | 1,178,241.1 | 1,249,832.9 | 1,326,443.2 | 1,407,219.9 | 1,487,995.5 | 1,572,822.0 | 1,661,917.1 |
| Other State Funds              | 160,784.6   | 155,133.8   | 161,417.9   | 165,952.5   | 170,621.5   | 175,428.6   | 180,430.7   | 185,582.1   | 190,887.4   | 196,351.1   | 201,977.8   |
| Formula Programs               | 1,419,751.2 | 1,481,137.2 | 1,532,730.0 | 1,643,522.9 | 1,760,309.2 | 1,883,490.0 | 2,017,247.6 | 2,158,470.2 | 2,299,988.1 | 2,448,789.4 | 2,605,261.8 |
| General Fund                   | 191,913.5   | 199,499.4   | 111,085.7   | 119,621.7   | 128,543.2   | 137,865.2   | 148,889.5   | 160,408.4   | 172,448.3   | 185,029.2   | 198,171.7   |
| General Fund Match             | 320,227.2   | 347,242.0   | 567,860.7   | 610,704.6   | 655,919.1   | 703,636.9   | 755,297.9   | 809,903.1   | 864,428.0   | 921,791.9   | 982,148.2   |
| Federal Funds                  | 865,806.4   | 896,303.1   | 817,980.1   | 876,312.9   | 937,843.7   | 1,002,824.5 | 1,072,642.1 | 1,146,439.4 | 1,220,043.4 | 1,297,501.3 | 1,379,025.0 |
| Other State Funds              | 41,804.1    | 38,092.7    | 35,803.5    | 36,883.7    | 38,003.3    | 39,163.4    | 40,418.2    | 41,719.3    | 43,068.3    | 44,467.0    | 45,916.9    |
| <u>Formula Detail</u>          |             |             |             |             |             |             |             |             |             |             |             |
| Behavioral Health Medicaid Svc | 142,712.3   | 152,565.1   | 153,686.1   | 165,451.9   | 177,879.0   | 191,006.4   | 205,211.8   | 220,240.5   | 235,221.0   | 250,995.9   | 267,608.9   |
| General Fund                   | 42,625.3    | 48,058.5    | 0.0         | 0.0         | 0.0         | 0.0         | 0.0         | 0.0         | 0.0         | 0.0         | 0.0         |
| General Fund Match             | 6,915.6     | 6,915.6     | 68,506.5    | 73,835.5    | 79,463.9    | 85,408.9    | 91,874.3    | 98,713.8    | 105,536.1   | 112,718.6   | 120,280.9   |
| Federal Funds                  | 90,771.4    | 95,373.5    | 85,118.6    | 91,555.4    | 98,354.1    | 105,536.5   | 113,276.5   | 121,465.7   | 129,623.9   | 138,216.3   | 147,267.0   |
| Other State Funds              | 2,400.0     | 2,217.5     | 61.0        | 61.0        | 61.0        | 61.0        | 61.0        | 61.0        | 61.0        | 61.0        | 61.0        |
| Children's Medicaid Services   | 16,145.7    | 13,562.4    | 15,241.6    | 16,408.4    | 17,640.9    | 18,942.8    | 20,351.6    | 21,842.0    | 23,327.7    | 24,892.1    | 26,539.7    |
| General Fund                   | 5,496.3     | 3,753.8     | 0.0         | 0.0         | 0.0         | 0.0         | 0.0         | 0.0         | 0.0         | 0.0         | 0.0         |
| General Fund Match             | 1,688.9     | 1,642.7     | 7,840.0     | 8,447.1     | 9,088.4     | 9,765.7     | 10,501.5    | 11,279.8    | 12,056.1    | 12,873.3    | 13,733.9    |
| Federal Funds                  | 8,960.5     | 8,165.9     | 7,401.6     | 7,961.3     | 8,552.5     | 9,177.1     | 9,850.1     | 10,562.2    | 11,271.6    | 12,018.8    | 12,805.8    |
| Other State Funds              | 0.0         | 0.0         | 0.0         | 0.0         | 0.0         | 0.0         | 0.0         | 0.0         | 0.0         | 0.0         | 0.0         |
| Adult Prev Dental Medicaid Svc | 7,288.4     | 8,192.8     | 7,620.8     | 8,204.2     | 8,820.4     | 9,471.4     | 10,175.8    | 10,921.0    | 11,663.9    | 12,446.1    | 13,269.9    |
| General Fund                   | 0.0         | 200.0       | 0.0         | 0.0         | 0.0         | 0.0         | 0.0         | 0.0         | 0.0         | 0.0         | 0.0         |
| General Fund Match             | 2,416.8     | 2,673.2     | 3,179.8     | 3,427.4     | 3,688.9     | 3,965.1     | 4,265.7     | 4,583.7     | 4,900.9     | 5,234.8     | 5,586.4     |
| Federal Funds                  | 4,871.6     | 5,319.6     | 4,441.0     | 4,776.8     | 5,131.5     | 5,506.3     | 5,910.1     | 6,337.3     | 6,763.0     | 7,211.3     | 7,683.5     |
| Other State Funds              | 0.0         | 0.0         | 0.0         | 0.0         | 0.0         | 0.0         | 0.0         | 0.0         | 0.0         | 0.0         | 0.0         |
| Medicaid Services              | 656,918.1   | 681,493.6   | 715,084.8   | 769,829.8   | 827,631.8   | 888,732.1   | 954,828.5   | 1,024,755.3 | 1,094,458.0 | 1,167,857.0 | 1,245,155.5 |
| General Fund                   | 35,413.9    | 35,413.9    | 0.0         | 0.0         | 0.0         | 0.0         | 0.0         | 0.0         | 0.0         | 0.0         | 0.0         |
| General Fund Match             | 148,633.8   | 162,854.7   | 270,509.2   | 292,174.8   | 315,057.5   | 339,226.4   | 365,545.9   | 393,387.4   | 421,164.0   | 450,405.5   | 481,191.2   |
| Federal Funds                  | 461,798.7   | 476,055.8   | 437,435.6   | 470,515.0   | 505,434.3   | 542,365.7   | 582,142.6   | 624,227.9   | 666,154.0   | 710,311.5   | 756,824.3   |
| Other State Funds              | 11,071.7    | 7,169.2     | 7,140.0     | 7,140.0     | 7,140.0     | 7,140.0     | 7,140.0     | 7,140.0     | 7,140.0     | 7,140.0     | 7,140.0     |

### Baseline plus Initiatives

| (thousands | \$) |
|------------|-----|
|            |     |

| (indusanus y)                  | <u>FY10</u> | <u>FY11</u> | <u>FY12</u> | <u>FY13</u> | <u>FY14</u> | <u>FY15</u> | <u>FY16</u> | <u>FY17</u> | <u>FY18</u> | <u>FY19</u> | <u>FY20</u> |
|--------------------------------|-------------|-------------|-------------|-------------|-------------|-------------|-------------|-------------|-------------|-------------|-------------|
| Total Appropriations           | 2,218,509.4 | 2,194,362.4 | 2,372,528.9 | 2,438,567.8 | 2,715,737.9 | 2,966,271.3 | 3,254,303.8 | 3,474,714.0 | 3,633,211.3 | 3,834,906.9 | 4,039,178.2 |
| General Fund                   | 516,186.2   | 531,634.1   | 494,838.3   | 476,287.9   | 578,968.9   | 520,173.6   | 539,694.6   | 580,421.7   | 574,160.5   | 599,512.2   | 622,400.5   |
| General Fund Match             | 368,924.8   | 396,985.1   | 643,070.6   | 671,957.3   | 720,499.6   | 796,111.9   | 870,546.7   | 932,579.1   | 996,084.7   | 1,062,707.7 | 1,130,701.1 |
| Federal Funds                  | 1,167,663.8 | 1,110,059.5 | 1,073,202.1 | 1,117,046.7 | 1,239,888.0 | 1,465,201.6 | 1,655,625.7 | 1,766,318.3 | 1,863,681.7 | 1,966,048.1 | 2,075,213.7 |
| Other State Funds              | 165,734.6   | 155,683.8   | 161,417.9   | 173,275.9   | 176,381.4   | 184,784.2   | 188,436.8   | 195,394.9   | 199,284.4   | 206,638.8   | 210,862.9   |
| Operations                     | 2,125,880.1 | 2,152,964.4 | 2,230,675.1 | 2,366,323.0 | 2,574,833.2 | 2,909,941.5 | 3,202,358.3 | 3,401,030.1 | 3,589,413.2 | 3,786,197.2 | 3,992,754.9 |
| General Fund                   | 499,486.9   | 490,906.0   | 405,617.4   | 426,514.8   | 443,875.9   | 467,268.8   | 489,284.6   | 510,164.4   | 531,822.6   | 554,286.2   | 577,583.3   |
| General Fund Match             | 365,348.8   | 396,885.1   | 616,713.3   | 661,278.8   | 717,294.7   | 795,060.8   | 869,529.2   | 931,590.2   | 995,011.4   | 1,061,434.3 | 1,129,527.4 |
| Federal Funds                  | 1,100,259.8 | 1,110,039.5 | 1,046,926.5 | 1,106,903.5 | 1,237,281.2 | 1,464,327.6 | 1,655,107.7 | 1,765,530.7 | 1,863,294.8 | 1,965,487.8 | 2,074,781.3 |
| Other State Funds              | 160,784.6   | 155,133.8   | 161,417.9   | 171,625.9   | 176,381.4   | 183,284.2   | 188,436.8   | 193,744.9   | 199,284.4   | 204,988.8   | 210,862.9   |
| Formula Programs               | 1,455,845.8 | 1,481,137.2 | 1,532,730.0 | 1,635,824.6 | 1,824,246.1 | 2,130,107.0 | 2,399,145.5 | 2,575,729.0 | 2,741,416.3 | 2,914,880.4 | 3,097,476.9 |
| General Fund                   | 214,783.2   | 199,499.4   | 111,085.7   | 119,621.7   | 128,543.2   | 137,865.2   | 148,889.5   | 160,408.4   | 172,448.3   | 185,029.2   | 198,171.7   |
| General Fund Match             | 320,227.2   | 347,242.0   | 567,860.7   | 607,782.9   | 662,327.7   | 737,398.2   | 810,280.8   | 870,712.5   | 932,459.5   | 997,162.3   | 1,063,487.9 |
| Federal Funds                  | 879,031.3   | 896,303.1   | 817,980.1   | 871,607.7   | 995,514.8   | 1,215,894.5 | 1,399,842.6 | 1,503,245.9 | 1,593,797.1 | 1,688,578.9 | 1,790,257.4 |
| Other State Funds              | 41,804.1    | 38,092.7    | 35,803.5    | 36,812.3    | 37,860.5    | 38,949.2    | 40,132.6    | 41,362.3    | 42,711.3    | 44,110.0    | 45,559.9    |
| <u>Formula Detail</u>          |             |             |             |             |             |             |             |             |             |             |             |
| Behavioral Health Medicaid Svc | 147,667.3   | 152,565.1   | 153,686.1   | 165,451.9   | 187,779.2   | 224,619.7   | 256,883.0   | 277,865.6   | 296,247.6   | 315,507.4   | 335,809.1   |
| General Fund                   | 46,949.4    | 48,058.5    | 0.0         | 0.0         | 0.0         | 0.0         | 0.0         | 0.0         | 0.0         | 0.0         | 0.0         |
| General Fund Match             | 6,915.6     | 6,915.6     | 68,506.5    | 73,835.5    | 81,433.9    | 92,189.3    | 102,538.6   | 110,940.8   | 118,936.5   | 127,318.7   | 135,939.5   |
| Federal Funds                  | 91,402.3    | 95,373.5    | 85,118.6    | 91,555.4    | 106,284.3   | 132,369.4   | 154,283.4   | 166,863.8   | 177,250.1   | 188,127.7   | 199,808.6   |
| Other State Funds              | 2,400.0     | 2,217.5     | 61.0        | 61.0        | 61.0        | 61.0        | 61.0        | 61.0        | 61.0        | 61.0        | 61.0        |
| Children's Medicaid Services   | 16,145.7    | 13,562.4    | 15,241.6    | 16,408.4    | 17,640.9    | 18,942.8    | 20,351.6    | 21,842.0    | 23,327.7    | 24,892.1    | 26,539.7    |
| General Fund                   | 5,496.3     | 3,753.8     | 0.0         | 0.0         | 0.0         | 0.0         | 0.0         | 0.0         | 0.0         | 0.0         | 0.0         |
| General Fund Match             | 1,688.9     | 1,642.7     | 7,840.0     | 8,447.1     | 9,088.4     | 9,765.7     | 10,501.5    | 11,279.8    | 12,056.1    | 12,873.3    | 13,733.9    |
| Federal Funds                  | 8,960.5     | 8,165.9     | 7,401.6     | 7,961.3     | 8,552.5     | 9,177.1     | 9,850.1     | 10,562.2    | 11,271.6    | 12,018.8    | 12,805.8    |
| Other State Funds              | 0.0         | 0.0         | 0.0         | 0.0         | 0.0         | 0.0         | 0.0         | 0.0         | 0.0         | 0.0         | 0.0         |
| Adult Prev Dental Medicaid Svc | 7,288.4     | 8,192.8     | 7,620.8     | 8,204.2     | 9,303.4     | 11,111.0    | 12,696.3    | 13,732.0    | 14,640.8    | 15,593.0    | 16,596.7    |
| General Fund                   | 0.0         | 200.0       | 0.0         | 0.0         | 0.0         | 0.0         | 0.0         | 0.0         | 0.0         | 0.0         | 0.0         |
| General Fund Match             | 2,416.8     | 2,673.2     | 3,179.8     | 3,427.4     | 3,765.2     | 4,228.7     | 4,683.3     | 5,066.6     | 5,435.4     | 5,822.1     | 6,218.8     |
| Federal Funds                  | 4,871.6     | 5,319.6     | 4,441.0     | 4,776.8     | 5,538.2     | 6,882.3     | 8,013.0     | 8,665.4     | 9,205.4     | 9,770.9     | 10,377.9    |
| Other State Funds              | 0.0         | 0.0         | 0.0         | 0.0         | 0.0         | 0.0         | 0.0         | 0.0         | 0.0         | 0.0         | 0.0         |
| Medicaid Services              | 679,333.0   | 681,493.6   | 715,084.8   | 762,131.5   | 881,185.5   | 1,100,096.1 | 1,282,534.7 | 1,381,578.0 | 1,471,882.7 | 1,566,289.6 | 1,665,843.6 |
| General Fund                   | 48,459.0    | 35,413.9    | 0.0         | 0.0         | 0.0         | 0.0         | 0.0         | 0.0         | 0.0         | 0.0         | 0.0         |
| General Fund Match             | 148,633.8   | 162,854.7   | 270,509.2   | 289,253.1   | 319,419.8   | 365,943.6   | 409,447.0   | 441,486.8   | 475,260.6   | 510,588.4   | 546,239.9   |
| Federal Funds                  | 471,168.5   | 476,055.8   | 437,435.6   | 465,809.9   | 554,768.5   | 727,226.7   | 866,233.3   | 933,308.2   | 989,839.1   | 1,048,918.1 | 1,112,820.7 |
| Other State Funds              | 11,071.7    | 7,169.2     | 7,140.0     | 7,068.6     | 6,997.2     | 6,925.8     | 6,854.4     | 6,783.0     | 6,783.0     | 6,783.0     | 6,783.0     |