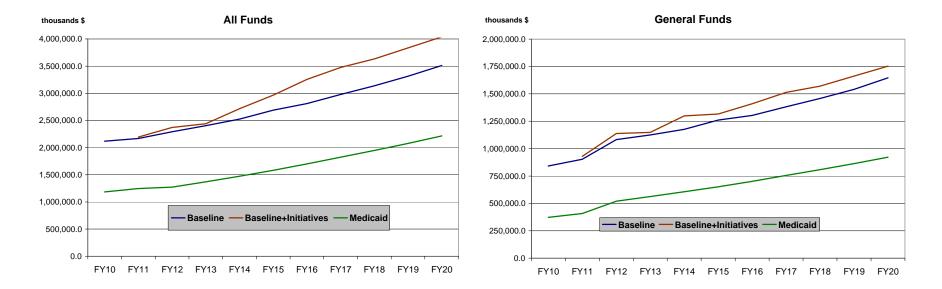

### Baseline Budget Growth 1/

| (thousands \$) |  |
|----------------|--|
|----------------|--|

|                                | <u>FY10</u> | <u>FY11</u> | <u>FY12</u> | <u>FY13</u> | <u>FY14</u> | <u>FY15</u> | <u>FY16</u> | <u>FY17</u> | <u>FY18</u> | <u>FY19</u> | <u>FY20</u> |
|--------------------------------|-------------|-------------|-------------|-------------|-------------|-------------|-------------|-------------|-------------|-------------|-------------|
| Total Appropriations           | 2,116,358.6 | 2,168,342.1 | 2,291,246.6 | 2,403,375.8 | 2,525,359.2 | 2,688,867.7 | 2,809,740.8 | 2,977,970.1 | 3,137,142.5 | 3,312,866.0 | 3,510,348.6 |
| General Fund                   | 473,942.9   | 505,886.0   | 466,322.0   | 464,666.7   | 469,118.3   | 505,163.3   | 493,107.8   | 517,335.2   | 536,473.2   | 561,310.3   | 603,737.8   |
| General Fund Match             | 367,815.5   | 396,957.9   | 616,319.2   | 660,493.7   | 707,078.9   | 756,200.7   | 809,310.6   | 865,405.6   | 921,462.1   | 980,400.8   | 1,042,376.2 |
| Federal Funds                  | 1,111,065.6 | 1,109,814.4 | 1,047,187.6 | 1,110,612.9 | 1,178,540.5 | 1,250,575.1 | 1,326,891.7 | 1,407,997.2 | 1,488,319.8 | 1,573,153.8 | 1,662,256.8 |
| Other State Funds              | 163,534.6   | 155,683.8   | 161,417.9   | 167,602.5   | 170,621.5   | 176,928.6   | 180,430.7   | 187,232.1   | 190,887.4   | 198,001.1   | 201,977.8   |
| Operations                     | 2,074,780.3 | 2,148,892.1 | 2,224,281.1 | 2,354,091.6 | 2,490,418.6 | 2,633,677.4 | 2,788,065.1 | 2,950,485.2 | 3,113,783.5 | 3,284,964.2 | 3,464,431.4 |
| General Fund                   | 467,192.2   | 487,106.0   | 401,712.9   | 418,241.1   | 435,374.7   | 453,134.5   | 472,828.7   | 493,256.0   | 514,449.2   | 536,435.1   | 559,241.3   |
| General Fund Match             | 365,320.8   | 396,857.9   | 615,468.5   | 659,621.7   | 706,181.4   | 755,281.4   | 808,362.6   | 864,427.1   | 920,451.4   | 979,356.0   | 1,041,295.2 |
| Federal Funds                  | 1,081,482.7 | 1,109,794.4 | 1,045,681.7 | 1,110,276.3 | 1,178,241.1 | 1,249,832.9 | 1,326,443.2 | 1,407,219.9 | 1,487,995.5 | 1,572,822.0 | 1,661,917.1 |
| Other State Funds              | 160,784.6   | 155,133.8   | 161,417.9   | 165,952.5   | 170,621.5   | 175,428.6   | 180,430.7   | 185,582.1   | 190,887.4   | 196,351.1   | 201,977.8   |
| Formula Programs               | 1,419,751.2 | 1,481,137.2 | 1,532,730.0 | 1,643,522.9 | 1,760,309.2 | 1,883,490.0 | 2,017,247.6 | 2,158,470.2 | 2,299,988.1 | 2,448,789.4 | 2,605,261.8 |
| General Fund                   | 191,913.5   | 199,499.4   | 111,085.7   | 119,621.7   | 128,543.2   | 137,865.2   | 148,889.5   | 160,408.4   | 172,448.3   | 185,029.2   | 198,171.7   |
| General Fund Match             | 320,227.2   | 347,242.0   | 567,860.7   | 610,704.6   | 655,919.1   | 703,636.9   | 755,297.9   | 809,903.1   | 864,428.0   | 921,791.9   | 982,148.2   |
| Federal Funds                  | 865,806.4   | 896,303.1   | 817,980.1   | 876,312.9   | 937,843.7   | 1,002,824.5 | 1,072,642.1 | 1,146,439.4 | 1,220,043.4 | 1,297,501.3 | 1,379,025.0 |
| Other State Funds              | 41,804.1    | 38,092.7    | 35,803.5    | 36,883.7    | 38,003.3    | 39,163.4    | 40,418.2    | 41,719.3    | 43,068.3    | 44,467.0    | 45,916.9    |
| <u>Formula Detail</u>          |             |             |             |             |             |             |             |             |             |             |             |
| Behavioral Health Medicaid Svc | 142,712.3   | 152,565.1   | 153,686.1   | 165,451.9   | 177,879.0   | 191,006.4   | 205,211.8   | 220,240.5   | 235,221.0   | 250,995.9   | 267,608.9   |
| General Fund                   | 42,625.3    | 48,058.5    | 0.0         | 0.0         | 0.0         | 0.0         | 0.0         | 0.0         | 0.0         | 0.0         | 0.0         |
| General Fund Match             | 6,915.6     | 6,915.6     | 68,506.5    | 73,835.5    | 79,463.9    | 85,408.9    | 91,874.3    | 98,713.8    | 105,536.1   | 112,718.6   | 120,280.9   |
| Federal Funds                  | 90,771.4    | 95,373.5    | 85,118.6    | 91,555.4    | 98,354.1    | 105,536.5   | 113,276.5   | 121,465.7   | 129,623.9   | 138,216.3   | 147,267.0   |
| Other State Funds              | 2,400.0     | 2,217.5     | 61.0        | 61.0        | 61.0        | 61.0        | 61.0        | 61.0        | 61.0        | 61.0        | 61.0        |
| Children's Medicaid Services   | 16,145.7    | 13,562.4    | 15,241.6    | 16,408.4    | 17,640.9    | 18,942.8    | 20,351.6    | 21,842.0    | 23,327.7    | 24,892.1    | 26,539.7    |
| General Fund                   | 5,496.3     | 3,753.8     | 0.0         | 0.0         | 0.0         | 0.0         | 0.0         | 0.0         | 0.0         | 0.0         | 0.0         |
| General Fund Match             | 1,688.9     | 1,642.7     | 7,840.0     | 8,447.1     | 9,088.4     | 9,765.7     | 10,501.5    | 11,279.8    | 12,056.1    | 12,873.3    | 13,733.9    |
| Federal Funds                  | 8,960.5     | 8,165.9     | 7,401.6     | 7,961.3     | 8,552.5     | 9,177.1     | 9,850.1     | 10,562.2    | 11,271.6    | 12,018.8    | 12,805.8    |
| Other State Funds              | 0.0         | 0.0         | 0.0         | 0.0         | 0.0         | 0.0         | 0.0         | 0.0         | 0.0         | 0.0         | 0.0         |
| Adult Prev Dental Medicaid Svc | 7,288.4     | 8,192.8     | 7,620.8     | 8,204.2     | 8,820.4     | 9,471.4     | 10,175.8    | 10,921.0    | 11,663.9    | 12,446.1    | 13,269.9    |
| General Fund                   | 0.0         | 200.0       | 0.0         | 0.0         | 0.0         | 0.0         | 0.0         | 0.0         | 0.0         | 0.0         | 0.0         |
| General Fund Match             | 2,416.8     | 2,673.2     | 3,179.8     | 3,427.4     | 3,688.9     | 3,965.1     | 4,265.7     | 4,583.7     | 4,900.9     | 5,234.8     | 5,586.4     |
| Federal Funds                  | 4,871.6     | 5,319.6     | 4,441.0     | 4,776.8     | 5,131.5     | 5,506.3     | 5,910.1     | 6,337.3     | 6,763.0     | 7,211.3     | 7,683.5     |
| Other State Funds              | 0.0         | 0.0         | 0.0         | 0.0         | 0.0         | 0.0         | 0.0         | 0.0         | 0.0         | 0.0         | 0.0         |
| Medicaid Services              | 656,918.1   | 681,493.6   | 715,084.8   | 769,829.8   | 827,631.8   | 888,732.1   | 954,828.5   | 1,024,755.3 | 1,094,458.0 | 1,167,857.0 | 1,245,155.5 |
| General Fund                   | 35,413.9    | 35,413.9    | 0.0         | 0.0         | 0.0         | 0.0         | 0.0         | 0.0         | 0.0         | 0.0         | 0.0         |
| General Fund Match             | 148,633.8   | 162,854.7   | 270,509.2   | 292,174.8   | 315,057.5   | 339,226.4   | 365,545.9   | 393,387.4   | 421,164.0   | 450,405.5   | 481,191.2   |
| Federal Funds                  | 461,798.7   | 476,055.8   | 437,435.6   | 470,515.0   | 505,434.3   | 542,365.7   | 582,142.6   | 624,227.9   | 666,154.0   | 710,311.5   | 756,824.3   |
| Other State Funds              | 11,071.7    | 7,169.2     | 7,140.0     | 7,140.0     | 7,140.0     | 7,140.0     | 7,140.0     | 7,140.0     | 7,140.0     | 7,140.0     | 7,140.0     |

### Baseline plus Initiatives

| (thousands | \$) |
|------------|-----|
|            |     |

| (indusanus y)                  | <u>FY10</u> | <u>FY11</u> | <u>FY12</u> | <u>FY13</u> | <u>FY14</u> | <u>FY15</u> | <u>FY16</u> | <u>FY17</u> | <u>FY18</u> | <u>FY19</u> | <u>FY20</u> |
|--------------------------------|-------------|-------------|-------------|-------------|-------------|-------------|-------------|-------------|-------------|-------------|-------------|
| Total Appropriations           | 2,218,509.4 | 2,194,362.4 | 2,372,528.9 | 2,438,567.8 | 2,715,737.9 | 2,966,271.3 | 3,254,303.8 | 3,474,714.0 | 3,633,211.3 | 3,834,906.9 | 4,039,178.2 |
| General Fund                   | 516,186.2   | 531,634.1   | 494,838.3   | 476,287.9   | 578,968.9   | 520,173.6   | 539,694.6   | 580,421.7   | 574,160.5   | 599,512.2   | 622,400.5   |
| General Fund Match             | 368,924.8   | 396,985.1   | 643,070.6   | 671,957.3   | 720,499.6   | 796,111.9   | 870,546.7   | 932,579.1   | 996,084.7   | 1,062,707.7 | 1,130,701.1 |
| Federal Funds                  | 1,167,663.8 | 1,110,059.5 | 1,073,202.1 | 1,117,046.7 | 1,239,888.0 | 1,465,201.6 | 1,655,625.7 | 1,766,318.3 | 1,863,681.7 | 1,966,048.1 | 2,075,213.7 |
| Other State Funds              | 165,734.6   | 155,683.8   | 161,417.9   | 173,275.9   | 176,381.4   | 184,784.2   | 188,436.8   | 195,394.9   | 199,284.4   | 206,638.8   | 210,862.9   |
| Operations                     | 2,125,880.1 | 2,152,964.4 | 2,230,675.1 | 2,366,323.0 | 2,574,833.2 | 2,909,941.5 | 3,202,358.3 | 3,401,030.1 | 3,589,413.2 | 3,786,197.2 | 3,992,754.9 |
| General Fund                   | 499,486.9   | 490,906.0   | 405,617.4   | 426,514.8   | 443,875.9   | 467,268.8   | 489,284.6   | 510,164.4   | 531,822.6   | 554,286.2   | 577,583.3   |
| General Fund Match             | 365,348.8   | 396,885.1   | 616,713.3   | 661,278.8   | 717,294.7   | 795,060.8   | 869,529.2   | 931,590.2   | 995,011.4   | 1,061,434.3 | 1,129,527.4 |
| Federal Funds                  | 1,100,259.8 | 1,110,039.5 | 1,046,926.5 | 1,106,903.5 | 1,237,281.2 | 1,464,327.6 | 1,655,107.7 | 1,765,530.7 | 1,863,294.8 | 1,965,487.8 | 2,074,781.3 |
| Other State Funds              | 160,784.6   | 155,133.8   | 161,417.9   | 171,625.9   | 176,381.4   | 183,284.2   | 188,436.8   | 193,744.9   | 199,284.4   | 204,988.8   | 210,862.9   |
| Formula Programs               | 1,455,845.8 | 1,481,137.2 | 1,532,730.0 | 1,635,824.6 | 1,824,246.1 | 2,130,107.0 | 2,399,145.5 | 2,575,729.0 | 2,741,416.3 | 2,914,880.4 | 3,097,476.9 |
| General Fund                   | 214,783.2   | 199,499.4   | 111,085.7   | 119,621.7   | 128,543.2   | 137,865.2   | 148,889.5   | 160,408.4   | 172,448.3   | 185,029.2   | 198,171.7   |
| General Fund Match             | 320,227.2   | 347,242.0   | 567,860.7   | 607,782.9   | 662,327.7   | 737,398.2   | 810,280.8   | 870,712.5   | 932,459.5   | 997,162.3   | 1,063,487.9 |
| Federal Funds                  | 879,031.3   | 896,303.1   | 817,980.1   | 871,607.7   | 995,514.8   | 1,215,894.5 | 1,399,842.6 | 1,503,245.9 | 1,593,797.1 | 1,688,578.9 | 1,790,257.4 |
| Other State Funds              | 41,804.1    | 38,092.7    | 35,803.5    | 36,812.3    | 37,860.5    | 38,949.2    | 40,132.6    | 41,362.3    | 42,711.3    | 44,110.0    | 45,559.9    |
| <u>Formula Detail</u>          |             |             |             |             |             |             |             |             |             |             |             |
| Behavioral Health Medicaid Svc | 147,667.3   | 152,565.1   | 153,686.1   | 165,451.9   | 187,779.2   | 224,619.7   | 256,883.0   | 277,865.6   | 296,247.6   | 315,507.4   | 335,809.1   |
| General Fund                   | 46,949.4    | 48,058.5    | 0.0         | 0.0         | 0.0         | 0.0         | 0.0         | 0.0         | 0.0         | 0.0         | 0.0         |
| General Fund Match             | 6,915.6     | 6,915.6     | 68,506.5    | 73,835.5    | 81,433.9    | 92,189.3    | 102,538.6   | 110,940.8   | 118,936.5   | 127,318.7   | 135,939.5   |
| Federal Funds                  | 91,402.3    | 95,373.5    | 85,118.6    | 91,555.4    | 106,284.3   | 132,369.4   | 154,283.4   | 166,863.8   | 177,250.1   | 188,127.7   | 199,808.6   |
| Other State Funds              | 2,400.0     | 2,217.5     | 61.0        | 61.0        | 61.0        | 61.0        | 61.0        | 61.0        | 61.0        | 61.0        | 61.0        |
| Children's Medicaid Services   | 16,145.7    | 13,562.4    | 15,241.6    | 16,408.4    | 17,640.9    | 18,942.8    | 20,351.6    | 21,842.0    | 23,327.7    | 24,892.1    | 26,539.7    |
| General Fund                   | 5,496.3     | 3,753.8     | 0.0         | 0.0         | 0.0         | 0.0         | 0.0         | 0.0         | 0.0         | 0.0         | 0.0         |
| General Fund Match             | 1,688.9     | 1,642.7     | 7,840.0     | 8,447.1     | 9,088.4     | 9,765.7     | 10,501.5    | 11,279.8    | 12,056.1    | 12,873.3    | 13,733.9    |
| Federal Funds                  | 8,960.5     | 8,165.9     | 7,401.6     | 7,961.3     | 8,552.5     | 9,177.1     | 9,850.1     | 10,562.2    | 11,271.6    | 12,018.8    | 12,805.8    |
| Other State Funds              | 0.0         | 0.0         | 0.0         | 0.0         | 0.0         | 0.0         | 0.0         | 0.0         | 0.0         | 0.0         | 0.0         |
| Adult Prev Dental Medicaid Svc | 7,288.4     | 8,192.8     | 7,620.8     | 8,204.2     | 9,303.4     | 11,111.0    | 12,696.3    | 13,732.0    | 14,640.8    | 15,593.0    | 16,596.7    |
| General Fund                   | 0.0         | 200.0       | 0.0         | 0.0         | 0.0         | 0.0         | 0.0         | 0.0         | 0.0         | 0.0         | 0.0         |
| General Fund Match             | 2,416.8     | 2,673.2     | 3,179.8     | 3,427.4     | 3,765.2     | 4,228.7     | 4,683.3     | 5,066.6     | 5,435.4     | 5,822.1     | 6,218.8     |
| Federal Funds                  | 4,871.6     | 5,319.6     | 4,441.0     | 4,776.8     | 5,538.2     | 6,882.3     | 8,013.0     | 8,665.4     | 9,205.4     | 9,770.9     | 10,377.9    |
| Other State Funds              | 0.0         | 0.0         | 0.0         | 0.0         | 0.0         | 0.0         | 0.0         | 0.0         | 0.0         | 0.0         | 0.0         |
| Medicaid Services              | 679,333.0   | 681,493.6   | 715,084.8   | 762,131.5   | 881,185.5   | 1,100,096.1 | 1,282,534.7 | 1,381,578.0 | 1,471,882.7 | 1,566,289.6 | 1,665,843.6 |
| General Fund                   | 48,459.0    | 35,413.9    | 0.0         | 0.0         | 0.0         | 0.0         | 0.0         | 0.0         | 0.0         | 0.0         | 0.0         |
| General Fund Match             | 148,633.8   | 162,854.7   | 270,509.2   | 289,253.1   | 319,419.8   | 365,943.6   | 409,447.0   | 441,486.8   | 475,260.6   | 510,588.4   | 546,239.9   |
| Federal Funds                  | 471,168.5   | 476,055.8   | 437,435.6   | 465,809.9   | 554,768.5   | 727,226.7   | 866,233.3   | 933,308.2   | 989,839.1   | 1,048,918.1 | 1,112,820.7 |
| Other State Funds              | 11,071.7    | 7,169.2     | 7,140.0     | 7,068.6     | 6,997.2     | 6,925.8     | 6,854.4     | 6,783.0     | 6,783.0     | 6,783.0     | 6,783.0     |