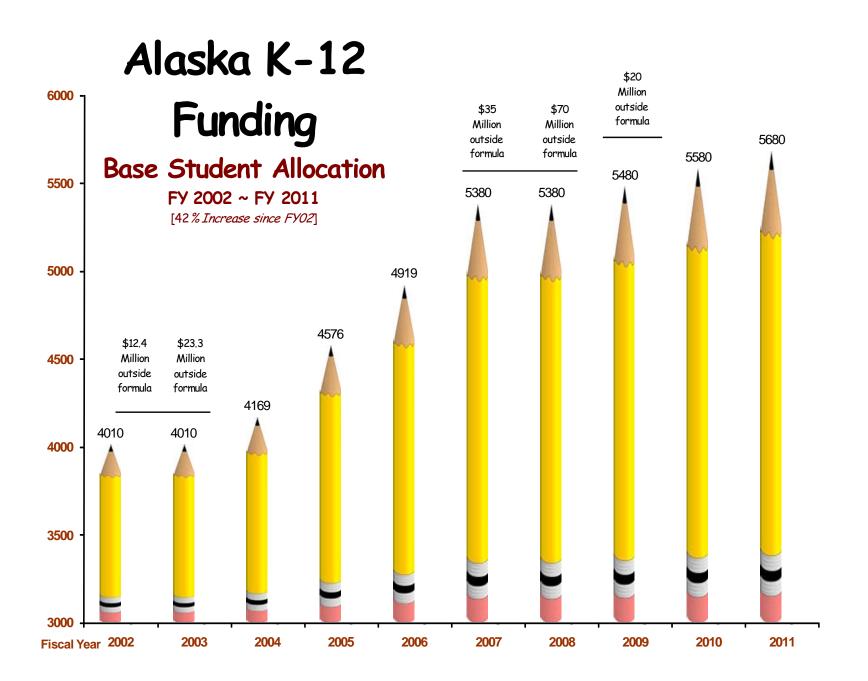

| 0      |
| Child Nutrition              | 34,151.3 | 0.0             | 50.0     | 27.2     | 0.0    | 59.4  | 0.0      | 0.0    | 0.0        | 0.0   |           | 352.8       | 34,640.7  | 9    | 0      |
| Early Learning Coordination  | 256.7    | 0.0             |          | 7,799.7  | 0.0    | 0.0   | 0.0      | 0.0    | 0.0        | 0.0   |           | 0.0         | 7,799.7   | 3    | 0      |
| Teacher Certification        | 0.0      | 0.0             |          | 8.5      | 0.0    | 0.0   | 16.4     | 0.0    | 0.0        | 0.0   | 677.0     | 0.0         | 701.9     | 5    | 0      |
| Total                        | 90,758.0 | 126,276.2       | 37,350.0 | 19,759.5 | 339.8  | 283.2 | 923.9    | 212.0  | 422.8      | 416.2 | 677.0     | 352.8       | 277,514.7 | 86   | 0      |



| Deferred Maintenance                           | General Funds | Other Funds | Total     |
|------------------------------------------------|---------------|-------------|-----------|
| Mt. Edgecumbe High School Deferred Maintenance | 1,700,000     | -           | 1,700,000 |

# FY11 Major Maintenance Grants

| Nome Beltz Junior/Senior High School Fire Alarm System Replacement   | 84,337     | - | 84,337       |
|----------------------------------------------------------------------|------------|---|--------------|
| Nome Beltz Junior/Senior High School Emergency Generator Automatic   |            |   |              |
| Switching Replacement                                                | 29,807     | - | 29,807       |
| Metlakatla High School Renovation Alternates