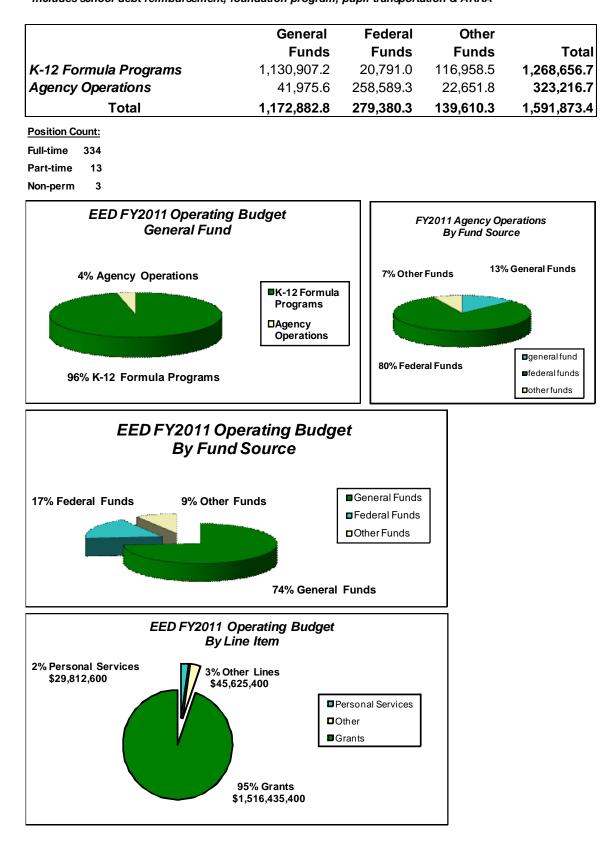

# Department of Education & Early Development FY2011 Operating Budget - Governor's December 15\*

\*includes school debt reimbursement, foundation program, pupil transportation & ARRA

### Department of Education & Early Development FY2011 Governor's December 15 Budget

| K-12 Formula Programs:                                                    |        |         | General<br>Funds   | Federal<br>Funds | Other<br>Funds       | Total                |
|---------------------------------------------------------------------------|--------|---------|--------------------|------------------|----------------------|----------------------|
| Foundation Program                                                        |        |         | 1,055,147,400      | 20,791,000       | 10,700,000           | 1,086,638,400        |
| Boarding Home Grants                                                      |        |         | 1,690,800          | 0                | 0                    | 1,690,800            |
| Youth in Detention                                                        |        |         | 1,100,000          | 0                | 0                    | 1,100,000            |
| Special Schools                                                           |        |         | 3,303,000          | 0                | 0                    | 3,303,000            |
| Pupil Transportation                                                      |        |         | 63,839,200         | 0                | 0                    | 63,839,200           |
| Alaska Challenge Youth Academy                                            |        |         | 5,826,800          | 0                | 0                    | 5,826,800            |
| School Performance Incentive Program                                      |        |         | 0                  | 0                | 0                    | 0                    |
| School Debt Reimbursement                                                 |        |         | 0                  | 0                | 106,258,500          | 106,258,500          |
| Subtotal K- 12 Formula Programs                                           |        |         | 1,130,907,200      | 20,791,000       | 116,958,500          | 1,268,656,700        |
|                                                                           |        |         |                    |                  |                      |                      |
|                                                                           |        | sitions | General            | Federal          | Other                |                      |
|                                                                           | PFT F  | PPT NP  | Funds              | Funds            | Funds                | Total                |
| Agency Operations:                                                        |        |         |                    |                  |                      |                      |
| Executive Administration                                                  | 12     |         | 2,434,000          | 0                | 22,400               | 2,456,400            |
| Administrative Services                                                   | 9      |         | 615,800            | 145,000          | 625,000              | 1,385,800            |
| Information Services                                                      | 6      |         | 230,800            | 0                | 428,100              | 658,900              |
| School Finance & Facilities                                               | 13     |         | 1,584,800          | 0                | 718,800              | 2,303,600            |
| Student and School Achievement                                            | 69     |         | 8,587,700          | 219,926,200      | 1,358,500            | 229,872,400          |
| Statewide Mentoring Program                                               | 0      |         | 3,900,000          | 0                | 600,000              | 4,500,000            |
| Teacher Certification                                                     | 5      |         | 8,500              | 0                | 693,400              | 701,900              |
| Child Nutrition                                                           | 9<br>3 |         | 86,600             | 35,544,100       | 0                    | 35,630,700           |
| Early Learning Coordination<br>Professional Teaching Practices Commission | 2      |         | 7,799,700          | 256,700<br>0     | 0<br>0               | 8,056,400            |
| Alaska State Council on the Arts                                          | 2<br>5 |         | 277,100<br>695,600 | 771,800          | -                    | 277,100<br>1,677,400 |
| Maska State Council on the Aris<br>Mt. Edgecumbe Boarding School          | 35     | 9       | 3,852,100          | 000              | 210,000<br>3,572,100 | 7,424,200            |
| State Facilities Maintenance                                              | 8      | 9       | 3,652,100          | 0                | 1,084,800            | 1,084,800            |
| State Facilities Rent                                                     | 0      |         | 2,045,800          | 0                | 26,000               | 2,071,800            |
| Library Operations                                                        | 35     |         | 4,442,200          | 1,045,500        | 358,300              | 5,846,000            |
| Archives                                                                  | 10     | 0       | 983,500            | 40,000           | 93,500               | 1,117,000            |
| Museum Operations                                                         | 14     | 4       | 1,466,600          | 40,000<br>60,000 | 355,100              | 1,881,700            |
| ACPE - Program Admin & Operations                                         | 99     | •       | 3 0                | 800,000          | 12,505,800           | 13,305,800           |
| WWAMI Medical Education                                                   | 0      | ·       | 2,964,800          | 000,000          | 12,000,000           | 2,964,800            |
| Subtotal Agency Operations                                                | 334    | 13      | 41,975,600         | 258,589,300      | 22,651,800           | 323,216,700          |
| Total                                                                     | 334    | 13      | 3 1,172,882,800    | 279,380,300      | 139,610,300          | 1,591,873,400        |